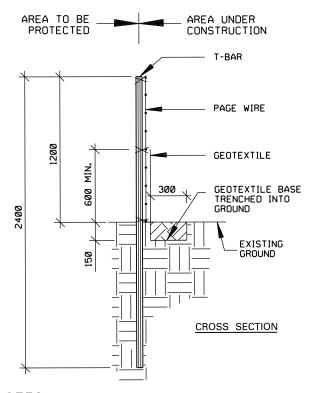

## NOTES:

- 1. ALL DIMENSIONS IN MILLIMETRES UNLESS OTHERWISE NOTED.
- IT IS THE CONTRACTOR'S RESPONSIBILITY TO OBTAIN LOCATES OF ALL EXISTING UTILITIES AND SERVICING PRIOR TO INSTALLING HOARDING.
- DO NOT DAMAGE VISIBLE TREE ROOTS WHEN INSTALLING T-BARS.
- 4 GEOTEXTILE TO WOVEN OR NON WOVEN. MINIMUM EQUIVALENT OPENING SIZE IS 0.15mm AND MAXIMUM EQUIVALENT OPENING SIZE IS 0.25mm.
- 5. GEOTEXTILE TO HAVE HORIZONTAL OVERLAP OF 1000mm MINIMUM AT JOINTS.
- 6. HOARDING MUST BE MAINTAINED IN SOUND CONDITION THROUGH ALL PHASES OF CONSTRUCTION UNTIL APPROVAL TO REMOVE HOARDING IS OBTAINED FROM THE COMMUNITY SERVICES DEPARTMENT.