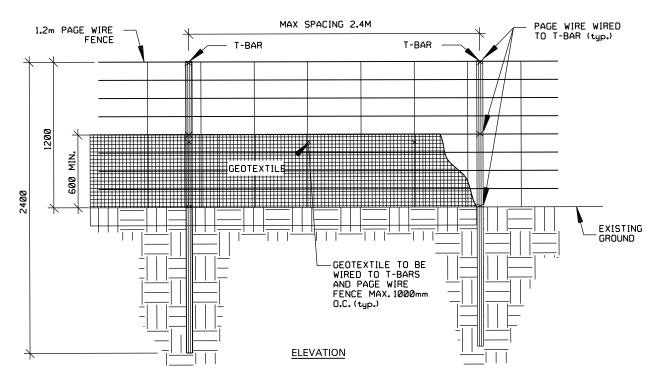

## NOTES:

- 1. ALL DIMENSIONS IN MILLIMETRES UNLESS OTHERWISE NOTED.
- IT IS THE CONTRACTOR'S RESPONSIBILITY TO OBTAIN LOCATES OF ALL EXISTING UTILITIES AND SERVICING PRIOR TO INSTALLING HOARDING.
- DO NOT DAMAGE VISIBLE TREE ROOTS WHEN INSTALLING T-BARS.
- 4 GEOTEXTILE TO WOVEN OR NON WOVEN. MINIMUM EQUIVALENT OPENING SIZE IS 0.15mm AND MAXIMUM EQUIVALENT OPENING SIZE IS 0.25mm.
- 5. GEOTEXTILE TO HAVE HORIZONTAL OVERLAP OF 1000mm MINIMUM AT JOINTS.
- 6. HOARDING MUST BE MAINTAINED IN SOUND CONDITION THROUGH ALL PHASES OF CONSTRUCTION UNTIL APPROVAL TO REMOVE HOARDING IS OBTAINED FROM THE COMMUNITY SERVICES DEPARTMENT.