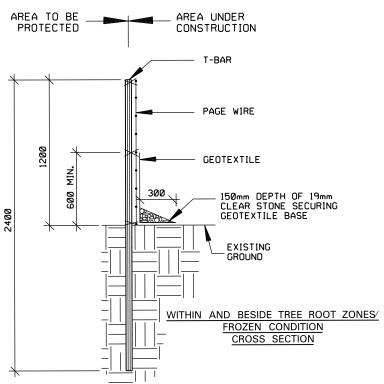

## NOTES:

- 1. ALL DIMENSIONS IN MILLIMETRES UNLESS OTHERWISE NOTED.
- IT IS THE CONTRACTOR'S RESPONSIBILITY TO OBTAIN LOCATES OF ALL EXISTING UTILITIES AND SERVICING PRIOR TO INSTALLING HOARDING.
- DO NOT DAMAGE VISIBLE TREE ROOTS WHEN INSTALLING T-BARS.
- 4 GEOTEXTILE TO WOVEN OR NON WOVEN. MINIMUM EQUIVALENT OPENING SIZE IS 0.15mm AND MAXIMUM EQUIVALENT OPENING SIZE IS 0.25mm.
- 5. GEOTEXTILE TO HAVE HORIZONTAL OVERLAP OF 1000mm MINIMUM AT JOINTS.
- 6. HOARDING MUST BE MAINTAINED IN SOUND CONDITION THROUGH ALL PHASES OF CONSTRUCTION UNTIL APPROVAL TO REMOVE HOARDING IS OBTAINED FROM THE COMMUNITY SERVICES DEPARTMENT.