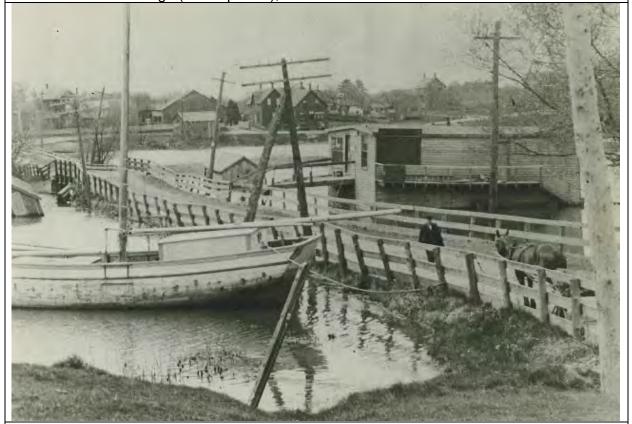

6.2 South elevation, 1980

| 1.0 | ADDRESS                         | 27 Bay Street                                                                                                                                                                                              |  |
|-----|---------------------------------|------------------------------------------------------------------------------------------------------------------------------------------------------------------------------------------------------------|--|
| 2.0 | LOT                             |                                                                                                                                                                                                            |  |
| 2.1 | Land use                        | Residential Low Density 1                                                                                                                                                                                  |  |
| 2.2 | Period of construct             | 1911 - 1923                                                                                                                                                                                                |  |
| 2.3 | Zoning                          | R15-1                                                                                                                                                                                                      |  |
| 2.4 | Lot size (m <sup>2</sup> )      | 662                                                                                                                                                                                                        |  |
| 2.5 | Building front yard setback (m) | 5.03                                                                                                                                                                                                       |  |
|     | Building side yard setback (m)  | 6.3 / 5.38                                                                                                                                                                                                 |  |
|     | LANDSCAPE /SETTING/CONTE        |                                                                                                                                                                                                            |  |
| 3.1 | Trees and shrubs                | Mature tree                                                                                                                                                                                                |  |
|     | Soft landscaping                | Grass lawn                                                                                                                                                                                                 |  |
|     | Driveways and parking           | Asphalt driveway / detached garage                                                                                                                                                                         |  |
|     | Landscape/property features     | Stone steps and planting beds                                                                                                                                                                              |  |
|     | Fencing                         | n/a                                                                                                                                                                                                        |  |
|     | ARCHITECTURE                    |                                                                                                                                                                                                            |  |
|     | Building type                   | Single detached                                                                                                                                                                                            |  |
|     | Building size (m <sup>2</sup> ) | 220                                                                                                                                                                                                        |  |
|     | Wall assembly                   | Frame / brick veneer                                                                                                                                                                                       |  |
|     | Roof shape / pitch / material   | Hip / medium / asphalt shingle                                                                                                                                                                             |  |
|     | Storeys                         | 2                                                                                                                                                                                                          |  |
|     | Alterations                     | Rear addition                                                                                                                                                                                              |  |
|     | Architectural style             | Edwardian Classical                                                                                                                                                                                        |  |
|     | HERITAGE                        |                                                                                                                                                                                                            |  |
|     | Current status/designation      | Designated under Part V                                                                                                                                                                                    |  |
|     | HCD plan classification         | Contributing                                                                                                                                                                                               |  |
| 5.3 | Heritage notes                  | Smooth unadorned brick, a symmetrical arrangement of fenestration and veranda supported by Classical pillars characterize this well-preserved house of the Edwardian era.                                  |  |
|     |                                 | Elizabeth Wilcox sold the lot in 1911 to Robert S. Corey, a fisherman, for \$300. The same property sold for \$6,000 in 1923. The brick-veneer house is first illustrated on the 1928 fire insurance plan. |  |
| 5.4 | Heritage attributes             | <ul> <li>Window shape and openings</li> <li>Veranda with brick piers</li> <li>Roof shape</li> <li>Low-rise built form</li> </ul>                                                                           |  |