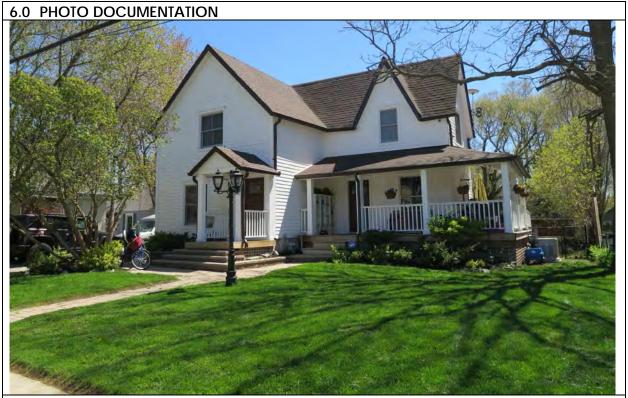

### 6.0 PHOTO DOCUMENTATION

6.1 South elevation, 2017/05/08

6.3 South elevation decorative terracotta brick profiles, 2017/05/08

| 1.0 | ADDRESS                         | 45 Bay Street                            |
|-----|---------------------------------|------------------------------------------|
| 2.0 | LOT                             |                                          |
| 2.1 | Land use                        | Residential Low Density 1                |
| 2.2 | Period of construct             | 2003                                     |
| 2.3 | Zoning                          | R15-1                                    |
| 2.4 | Lot size (m <sup>2</sup> )      | 1027                                     |
|     | Building front yard setback (m) | 6.17                                     |
|     | Building side yard setback (m)  | 2.72 / 0.24                              |
| 3.0 | LANDSCAPE /SETTING/CONTEXT      |                                          |
| 3.1 | Trees and shrubs                | Trees                                    |
| 3.2 | Soft landscaping                | Grass lawn                               |
| 3.3 | Driveways and parking           | Driveway Interlock pavers                |
| 3.4 | Landscape/property features     | Walkway Interlock pavers                 |
| 3.5 | Fencing                         | Contemporary                             |
| 4.0 | ARCHITECTURE                    |                                          |
| 4.1 | Building type                   | Single detached                          |
| 4.2 | Building size (m <sup>2</sup> ) | 480                                      |
|     | Wall assembly                   | Frame / EIFS                             |
| 4.4 | Roof shape / pitch / material   | Truncated hip / medium / asphalt shingle |
|     | Storeys                         | 2                                        |
| 4.6 | Alterations                     |                                          |
| 4.7 | Architectural style             | Neo-eclectic                             |
| 5.0 | HERITAGE                        |                                          |
|     | Current status/designation      | Designated under Part V                  |
| 5.2 | HCD plan classification         | Other                                    |
|     | Heritage notes                  | n/a                                      |
| 5.4 | Heritage attributes             | n/a                                      |