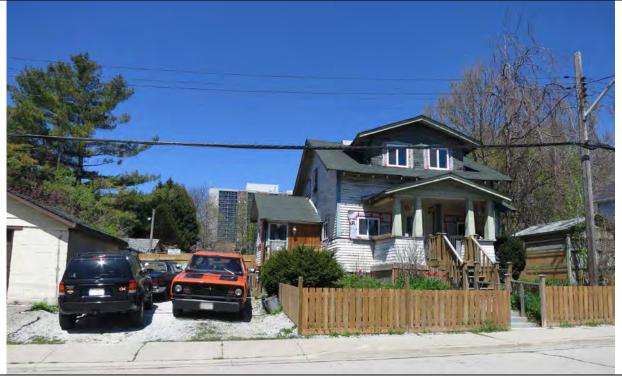

### 6.0 PHOTO DOCUMENTATION

6.1 North elevation, 2017/05/08

6.2 Northwest corner and front yard, 2017/05/08

| 1.0 | ADDRESS                         | 50 Bay Street                                    |
|-----|---------------------------------|--------------------------------------------------|
| 2.0 | LOT                             | -                                                |
| 2.1 | Land use                        | Residential Low Density 1                        |
| 2.2 | Period of construct             | 1900 - 1910                                      |
| 2.3 | Zoning                          | R15-1                                            |
| 2.4 | Lot size (m <sup>2</sup> )      | 801                                              |
| 2.5 | Building front yard setback (m) | 4.54                                             |
| 2.6 | Building side yard setback (m)  | 7.23 / 2.75                                      |
| 3.0 | LANDSCAPE /SETTING/CONTEXT      |                                                  |
| 3.1 | Trees and shrubs                | Mature trees, hedges                             |
| 3.2 | Soft landscaping                | Grass lawn                                       |
| 3.3 | Driveways and parking           | Pavers, detached garage                          |
| 3.4 | Landscape/property features     | Corner lot                                       |
| 3.5 | Fencing                         | n/a                                              |
| 4.0 | ARCHITECTURE                    |                                                  |
| 4.1 | Building type                   | Single detached                                  |
| 4.2 | Building size (m <sup>2</sup> ) | 106                                              |
| 4.3 | Wall assembly                   | Frame / horizontal wood                          |
| 4.4 | Roof shape / pitch / material   | Gable / medium / asphalt shingle                 |
| 4.5 | Storeys                         | 1.5                                              |
| 4.6 | Alterations                     | Skylights, rear addition                         |
| 4.7 | Architectural style             | Modified Gothic Revival                          |
| 5.0 | HERITAGE                        |                                                  |
| 5.1 | Current status/designation      | Designated under Part V                          |
|     | HCD plan classification         | Contributing                                     |
| 5.3 | Heritage notes                  | George Blowers, a mariner, and Diantha, his      |
|     |                                 | wife, may have first lived in the frame house,   |
|     |                                 | perhaps only the north wing with its Gothic      |
|     |                                 | Revival profile and Italianate door.             |
|     |                                 | Contractor Abraham Blowers may have added        |
|     |                                 | to the north wing and built the main part of the |
|     |                                 | house in about 1910, as it is illustrated on the |
|     |                                 | 1910 fire insurance plan.                        |
|     |                                 | 10 To The insurance plan.                        |
| 5.4 | Heritage attributes             | Low-rise form                                    |
|     | <b>9</b>                        | Cladding                                         |
|     |                                 | Mature trees                                     |
|     |                                 | mataro troco                                     |
|     |                                 |                                                  |