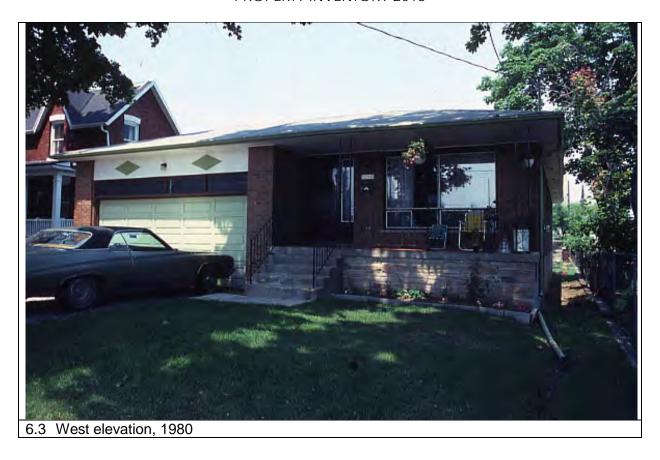

6.2 South elevation, 1980

| 1.0 | ADDRESS                         | 27 Bay Street                                                                                                                                                                                              |  |
|-----|---------------------------------|------------------------------------------------------------------------------------------------------------------------------------------------------------------------------------------------------------|--|
| 2.0 | LOT                             |                                                                                                                                                                                                            |  |
| 2.1 | Land use                        | Residential Low Density 1                                                                                                                                                                                  |  |
| 2.2 | Period of construct             | 1911 - 1923                                                                                                                                                                                                |  |
| 2.3 | Zoning                          | R15-1                                                                                                                                                                                                      |  |
| 2.4 | Lot size (m <sup>2</sup> )      | 662                                                                                                                                                                                                        |  |
| 2.5 | Building front yard setback (m) | 5.03                                                                                                                                                                                                       |  |
|     | Building side yard setback (m)  | 6.3 / 5.38                                                                                                                                                                                                 |  |
|     | LANDSCAPE /SETTING/CONTE        |                                                                                                                                                                                                            |  |
| 3.1 | Trees and shrubs                | Mature tree                                                                                                                                                                                                |  |
|     | Soft landscaping                | Grass lawn                                                                                                                                                                                                 |  |
|     | Driveways and parking           | Asphalt driveway / detached garage                                                                                                                                                                         |  |
|     | Landscape/property features     | Stone steps and planting beds                                                                                                                                                                              |  |
|     | Fencing                         | n/a                                                                                                                                                                                                        |  |
|     | ARCHITECTURE                    |                                                                                                                                                                                                            |  |
|     | Building type                   | Single detached                                                                                                                                                                                            |  |
|     | Building size (m <sup>2</sup> ) | 220                                                                                                                                                                                                        |  |
|     | Wall assembly                   | Frame / brick veneer                                                                                                                                                                                       |  |
|     | Roof shape / pitch / material   | Hip / medium / asphalt shingle                                                                                                                                                                             |  |
|     | Storeys                         | 2                                                                                                                                                                                                          |  |
|     | Alterations                     | Rear addition                                                                                                                                                                                              |  |
|     | Architectural style             | Edwardian Classical                                                                                                                                                                                        |  |
|     | HERITAGE                        |                                                                                                                                                                                                            |  |
|     | Current status/designation      | Designated under Part V                                                                                                                                                                                    |  |
|     | HCD plan classification         | Contributing                                                                                                                                                                                               |  |
| 5.3 | Heritage notes                  | Smooth unadorned brick, a symmetrical arrangement of fenestration and veranda supported by Classical pillars characterize this well-preserved house of the Edwardian era.                                  |  |
|     |                                 | Elizabeth Wilcox sold the lot in 1911 to Robert S. Corey, a fisherman, for \$300. The same property sold for \$6,000 in 1923. The brick-veneer house is first illustrated on the 1928 fire insurance plan. |  |
| 5.4 | Heritage attributes             | <ul> <li>Window shape and openings</li> <li>Veranda with brick piers</li> <li>Roof shape</li> <li>Low-rise built form</li> </ul>                                                                           |  |