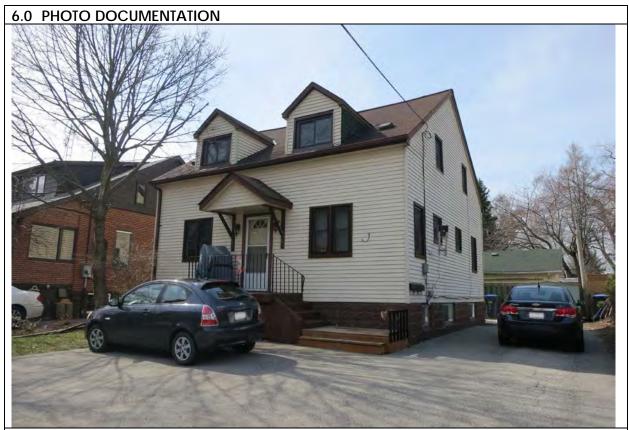

6.2 South elevation, 1980

| 1.0 | ADDRESS                         | 27 Bay Street                                                                                                                                                                                              |  |
|-----|---------------------------------|------------------------------------------------------------------------------------------------------------------------------------------------------------------------------------------------------------|--|
| 2.0 | LOT                             |                                                                                                                                                                                                            |  |
| 2.1 | Land use                        | Residential Low Density 1                                                                                                                                                                                  |  |
| 2.2 | Period of construct             | 1911 - 1923                                                                                                                                                                                                |  |
| 2.3 | Zoning                          | R15-1                                                                                                                                                                                                      |  |
| 2.4 | Lot size (m <sup>2</sup> )      | 662                                                                                                                                                                                                        |  |
| 2.5 | Building front yard setback (m) | 5.03                                                                                                                                                                                                       |  |
|     | Building side yard setback (m)  | 6.3 / 5.38                                                                                                                                                                                                 |  |
|     | LANDSCAPE /SETTING/CONTE        |                                                                                                                                                                                                            |  |
| 3.1 | Trees and shrubs                | Mature tree                                                                                                                                                                                                |  |
|     | Soft landscaping                | Grass lawn                                                                                                                                                                                                 |  |
|     | Driveways and parking           | Asphalt driveway / detached garage                                                                                                                                                                         |  |
|     | Landscape/property features     | Stone steps and planting beds                                                                                                                                                                              |  |
|     | Fencing                         | n/a                                                                                                                                                                                                        |  |
|     | ARCHITECTURE                    |                                                                                                                                                                                                            |  |
|     | Building type                   | Single detached                                                                                                                                                                                            |  |
|     | Building size (m <sup>2</sup> ) | 220                                                                                                                                                                                                        |  |
|     | Wall assembly                   | Frame / brick veneer                                                                                                                                                                                       |  |
|     | Roof shape / pitch / material   | Hip / medium / asphalt shingle                                                                                                                                                                             |  |
|     | Storeys                         | 2                                                                                                                                                                                                          |  |
|     | Alterations                     | Rear addition                                                                                                                                                                                              |  |
|     | Architectural style             | Edwardian Classical                                                                                                                                                                                        |  |
|     | HERITAGE                        |                                                                                                                                                                                                            |  |
|     | Current status/designation      | Designated under Part V                                                                                                                                                                                    |  |
|     | HCD plan classification         | Contributing                                                                                                                                                                                               |  |
| 5.3 | Heritage notes                  | Smooth unadorned brick, a symmetrical arrangement of fenestration and veranda supported by Classical pillars characterize this well-preserved house of the Edwardian era.                                  |  |
|     |                                 | Elizabeth Wilcox sold the lot in 1911 to Robert S. Corey, a fisherman, for \$300. The same property sold for \$6,000 in 1923. The brick-veneer house is first illustrated on the 1928 fire insurance plan. |  |
| 5.4 | Heritage attributes             | <ul> <li>Window shape and openings</li> <li>Veranda with brick piers</li> <li>Roof shape</li> <li>Low-rise built form</li> </ul>                                                                           |  |