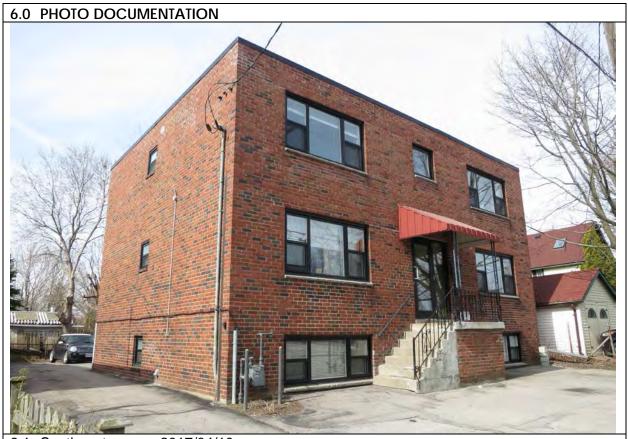

### 6.0 PHOTO DOCUMENTATION

6.1 South elevation, 2017/05/08

6.3 South elevation decorative terracotta brick profiles, 2017/05/08

| 1.0 | ADDRESS                         | 45 Bay Street                            |
|-----|---------------------------------|------------------------------------------|
| 2.0 | LOT                             |                                          |
| 2.1 | Land use                        | Residential Low Density 1                |
| 2.2 | Period of construct             | 2003                                     |
| 2.3 | Zoning                          | R15-1                                    |
| 2.4 | Lot size (m <sup>2</sup> )      | 1027                                     |
|     | Building front yard setback (m) | 6.17                                     |
|     | Building side yard setback (m)  | 2.72 / 0.24                              |
| 3.0 | LANDSCAPE /SETTING/CONTEXT      |                                          |
| 3.1 | Trees and shrubs                | Trees                                    |
| 3.2 | Soft landscaping                | Grass lawn                               |
| 3.3 | Driveways and parking           | Driveway Interlock pavers                |
| 3.4 | Landscape/property features     | Walkway Interlock pavers                 |
| 3.5 | Fencing                         | Contemporary                             |
| 4.0 | ARCHITECTURE                    |                                          |
| 4.1 | Building type                   | Single detached                          |
| 4.2 | Building size (m <sup>2</sup> ) | 480                                      |
|     | Wall assembly                   | Frame / EIFS                             |
| 4.4 | Roof shape / pitch / material   | Truncated hip / medium / asphalt shingle |
|     | Storeys                         | 2                                        |
| 4.6 | Alterations                     |                                          |
| 4.7 | Architectural style             | Neo-eclectic                             |
| 5.0 | HERITAGE                        |                                          |
|     | Current status/designation      | Designated under Part V                  |
| 5.2 | HCD plan classification         | Other                                    |
|     | Heritage notes                  | n/a                                      |
| 5.4 | Heritage attributes             | n/a                                      |