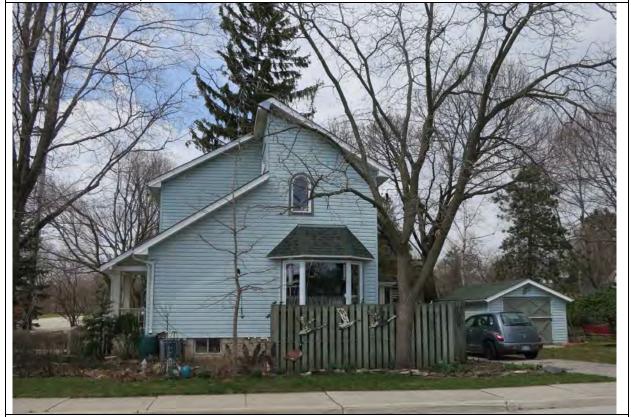

6.1 North elevation, 2017/05/08

6.2 Northeast corner and detached garage, 2017/05/08

6.3 South elevation, 1980

| 1.0 | ADDRESS                         | 47 Bay Street                               |
|-----|---------------------------------|---------------------------------------------|
| 2.0 | LOT                             | -                                           |
| 2.1 | Land use                        | Residential Low Density 1                   |
| 2.2 | Period of construct             | 1928 - 1952                                 |
| 2.3 | Zoning                          | R15-1                                       |
| 2.4 | Lot size (m <sup>2</sup> )      | 509                                         |
| 2.5 | Building front yard setback (m) | 5.29                                        |
| 2.6 | Building side yard setback (m)  | 4.88 / 5.05                                 |
| 3.0 | LANDSCAPE /SETTING/CONTEXT      |                                             |
| 3.1 | Trees and shrubs                | Mature trees                                |
| 3.2 | Soft landscaping                | Grass lawn                                  |
| 3.3 | Driveways and parking           | Asphalt driveway                            |
| 3.4 | Landscape/property features     | Corner lot                                  |
| 3.5 | Fencing                         | Wood fence                                  |
| 4.0 | ARCHITECTURE                    |                                             |
| 4.1 | Building type                   | Single detached                             |
| 4.2 | Building size (m <sup>2</sup> ) | 172                                         |
| 4.3 | Wall assembly                   | Frame / faux stone and horizontal synthetic |
| 4.4 | Roof shape / pitch / material   | Gable / medium / asphalt shingle            |
| 4.5 | Storeys                         | 1                                           |
| 4.6 | Alterations                     | Cladding                                    |
| 4.7 | Architectural style             | Victory Housing                             |
| 5.0 | HERITAGE                        |                                             |
| 5.1 | Current status/designation      | Designated under Part V                     |
|     | HCD plan classification         | Contributing                                |
| 5.3 | Heritage notes                  | n/a                                         |
| 5.4 | Heritage attributes             | <ul> <li>Low-rise form</li> </ul>           |
|     |                                 | <ul> <li>Roof shape</li> </ul>              |