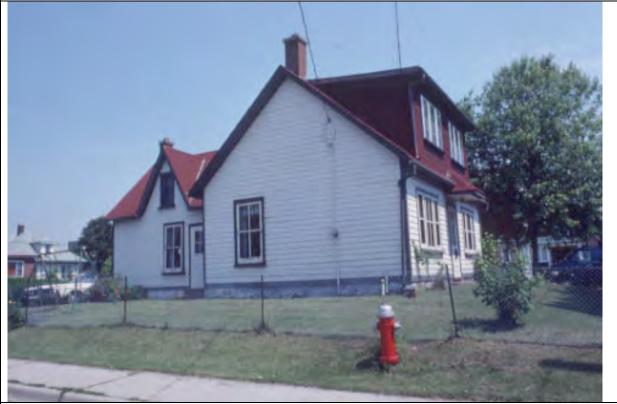

6.3 North elevation, 1989

6.4 West elevation, 1989

| 1.0 ADDRESS                         | 36 Bay Street                                           |  |
|-------------------------------------|---------------------------------------------------------|--|
| 2.0 LOT                             |                                                         |  |
| 2.1 Land use designation            | Residential Low Density 1                               |  |
| 2.2 Period of construct             | 1890                                                    |  |
| 2.3 Zoning                          | R15-1                                                   |  |
| 2.4 Lot size (m²)                   | 367                                                     |  |
| 2.5 Building front yard setback (m) | 0.35                                                    |  |
| 2.6 Building side yard setback (m)  | 5.67                                                    |  |
| 3.0 LANDSCAPE /SETTING/CONTEX       | T                                                       |  |
| 3.1 Trees and shrubs                | Mature trees and shrubs                                 |  |
| 3.2 Soft landscaping                | Grass lawn                                              |  |
| 3.3 Driveways and parking           | Asphalt driveway                                        |  |
| 3.4 Landscape/property features     | Corner lot                                              |  |
| 3.5 Fencing                         | Wood post-and-rail fence, wood picket fence             |  |
| 4.0 ARCHITECTURE                    |                                                         |  |
| 4.1 Building type                   | Single detached                                         |  |
| 4.2 Building size (m <sup>2</sup> ) | 148.5                                                   |  |
| 4.3 Wall assembly                   | Frame / wood shingle / board-and-batten                 |  |
| 4.4 Roof shape / pitch / material   | Gable / medium / asphalt shingle                        |  |
| 4.5 Storeys                         | 1.5                                                     |  |
| 4.6 Alterations                     | Skylight, additions, restoration of shingle siding      |  |
| 4.7 Architectural style             | Neoclassical                                            |  |
| 5.0 HERITAGE                        |                                                         |  |
| 5.1 Current status/designation      | Designated under Part V                                 |  |
| 5.2 HCD plan classification         | Contributing                                            |  |
| 5.3 Heritage notes                  | Between 1890 and 1892, the property changed hand        |  |
|                                     | three times. All three owners in the early 1890s were   |  |
|                                     | labourers - George G. Wilson, Frederick Grafton and     |  |
|                                     | William H. Harrison. Harrison lived here for several    |  |
|                                     | decades. His modest frame house is first illustrated on |  |
|                                     | the 1910 fire insurance plan. The upper storey of the   |  |
|                                     | north wing is an addition built in the last decade.     |  |
| 5.4 Heritage attributes             | Wood shingle siding                                     |  |
|                                     | Roof shape                                              |  |
|                                     | Window shape, size, openings                            |  |
|                                     |                                                         |  |