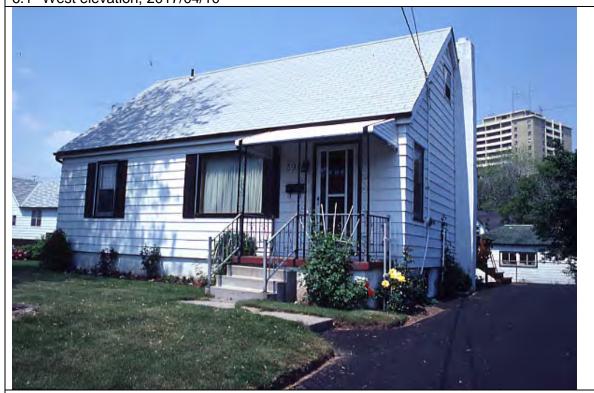

6.3 North elevation, 1989

6.4 West elevation, 1989

| 1.0 ADDRESS                         | 36 Bay Street                                           |  |
|-------------------------------------|---------------------------------------------------------|--|
| 2.0 LOT                             |                                                         |  |
| 2.1 Land use designation            | Residential Low Density 1                               |  |
| 2.2 Period of construct             | 1890                                                    |  |
| 2.3 Zoning                          | R15-1                                                   |  |
| 2.4 Lot size (m²)                   | 367                                                     |  |
| 2.5 Building front yard setback (m) | 0.35                                                    |  |
| 2.6 Building side yard setback (m)  | 5.67                                                    |  |
| 3.0 LANDSCAPE /SETTING/CONTEX       | T                                                       |  |
| 3.1 Trees and shrubs                | Mature trees and shrubs                                 |  |
| 3.2 Soft landscaping                | Grass lawn                                              |  |
| 3.3 Driveways and parking           | Asphalt driveway                                        |  |
| 3.4 Landscape/property features     | Corner lot                                              |  |
| 3.5 Fencing                         | Wood post-and-rail fence, wood picket fence             |  |
| 4.0 ARCHITECTURE                    |                                                         |  |
| 4.1 Building type                   | Single detached                                         |  |
| 4.2 Building size (m <sup>2</sup> ) | 148.5                                                   |  |
| 4.3 Wall assembly                   | Frame / wood shingle / board-and-batten                 |  |
| 4.4 Roof shape / pitch / material   | Gable / medium / asphalt shingle                        |  |
| 4.5 Storeys                         | 1.5                                                     |  |
| 4.6 Alterations                     | Skylight, additions, restoration of shingle siding      |  |
| 4.7 Architectural style             | Neoclassical                                            |  |
| 5.0 HERITAGE                        |                                                         |  |
| 5.1 Current status/designation      | Designated under Part V                                 |  |
| 5.2 HCD plan classification         | Contributing                                            |  |
| 5.3 Heritage notes                  | Between 1890 and 1892, the property changed hand        |  |
|                                     | three times. All three owners in the early 1890s were   |  |
|                                     | labourers - George G. Wilson, Frederick Grafton and     |  |
|                                     | William H. Harrison. Harrison lived here for several    |  |
|                                     | decades. His modest frame house is first illustrated on |  |
|                                     | the 1910 fire insurance plan. The upper storey of the   |  |
|                                     | north wing is an addition built in the last decade.     |  |
| 5.4 Heritage attributes             | Wood shingle siding                                     |  |
|                                     | Roof shape                                              |  |
|                                     | Window shape, size, openings                            |  |
|                                     |                                                         |  |