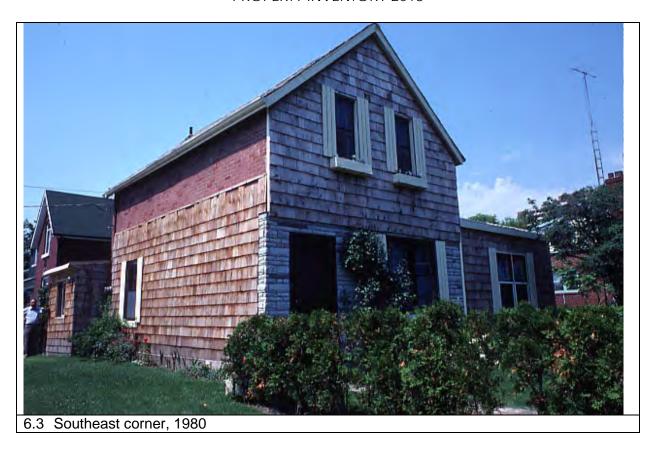

6.3 North elevation, 1989

6.4 West elevation, 1989

| 1.0 ADDRESS                         | 36 Bay Street                                           |  |
|-------------------------------------|---------------------------------------------------------|--|
| 2.0 LOT                             |                                                         |  |
| 2.1 Land use designation            | Residential Low Density 1                               |  |
| 2.2 Period of construct             | 1890                                                    |  |
| 2.3 Zoning                          | R15-1                                                   |  |
| 2.4 Lot size (m²)                   | 367                                                     |  |
| 2.5 Building front yard setback (m) | 0.35                                                    |  |
| 2.6 Building side yard setback (m)  | 5.67                                                    |  |
| 3.0 LANDSCAPE /SETTING/CONTEX       | T                                                       |  |
| 3.1 Trees and shrubs                | Mature trees and shrubs                                 |  |
| 3.2 Soft landscaping                | Grass lawn                                              |  |
| 3.3 Driveways and parking           | Asphalt driveway                                        |  |
| 3.4 Landscape/property features     | Corner lot                                              |  |
| 3.5 Fencing                         | Wood post-and-rail fence, wood picket fence             |  |
| 4.0 ARCHITECTURE                    |                                                         |  |
| 4.1 Building type                   | Single detached                                         |  |
| 4.2 Building size (m <sup>2</sup> ) | 148.5                                                   |  |
| 4.3 Wall assembly                   | Frame / wood shingle / board-and-batten                 |  |
| 4.4 Roof shape / pitch / material   | Gable / medium / asphalt shingle                        |  |
| 4.5 Storeys                         | 1.5                                                     |  |
| 4.6 Alterations                     | Skylight, additions, restoration of shingle siding      |  |
| 4.7 Architectural style             | Neoclassical                                            |  |
| 5.0 HERITAGE                        |                                                         |  |
| 5.1 Current status/designation      | Designated under Part V                                 |  |
| 5.2 HCD plan classification         | Contributing                                            |  |
| 5.3 Heritage notes                  | Between 1890 and 1892, the property changed hand        |  |
|                                     | three times. All three owners in the early 1890s were   |  |
|                                     | labourers - George G. Wilson, Frederick Grafton and     |  |
|                                     | William H. Harrison. Harrison lived here for several    |  |
|                                     | decades. His modest frame house is first illustrated on |  |
|                                     | the 1910 fire insurance plan. The upper storey of the   |  |
|                                     | north wing is an addition built in the last decade.     |  |
| 5.4 Heritage attributes             | Wood shingle siding                                     |  |
|                                     | Roof shape                                              |  |
|                                     | Window shape, size, openings                            |  |
|                                     |                                                         |  |