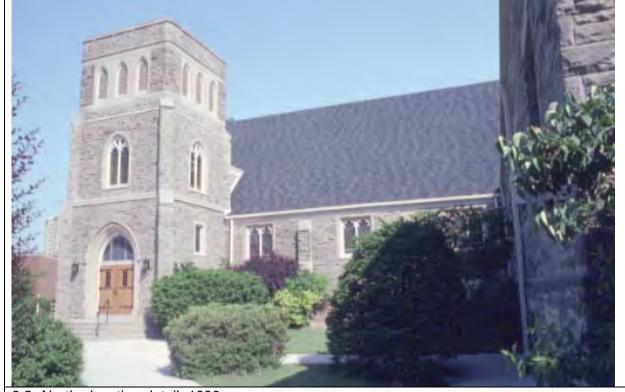

| Christian Education wing.                           |  |
| 5.4 Heritage a  | attributes                        | Stone cladding                                      |  |
|                 |                                   | Limestone details                                   |  |
|                 |                                   | <ul> <li>Door and window openings</li> </ul>        |  |
|                 |                                   | Low-rise scale                                      |  |
|                 |                                   | Roof line                                           |  |
|                 |                                   |                                                     |  |



6.1 North elevation, 2017/04/10





6.3 North elevation detail, 1980



6.4 Northeast corner, 1980



| 1.0 ADDRESS                         | 161 Lakeshore Road West