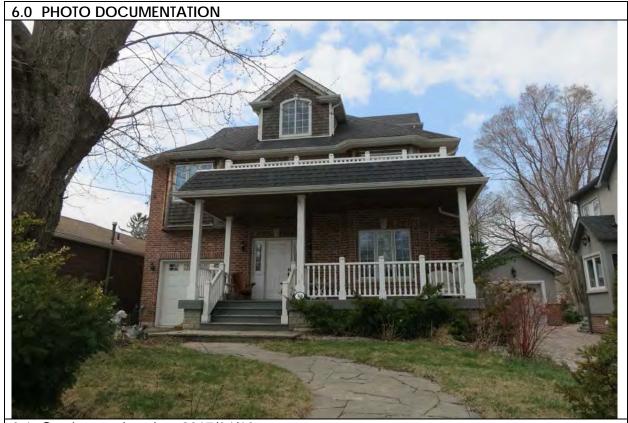

6.1 North elevation, 2017/05/08

6.2 Northeast corner and detached garage, 2017/05/08

6.3 South elevation, 1980

| 1.0 | ADDRESS                         | 47 Bay Street                               |
|-----|---------------------------------|---------------------------------------------|
| 2.0 | LOT                             | -                                           |
| 2.1 | Land use                        | Residential Low Density 1                   |
| 2.2 | Period of construct             | 1928 - 1952                                 |
| 2.3 | Zoning                          | R15-1                                       |
| 2.4 | Lot size (m <sup>2</sup> )      | 509                                         |
| 2.5 | Building front yard setback (m) | 5.29                                        |
| 2.6 | Building side yard setback (m)  | 4.88 / 5.05                                 |
| 3.0 | LANDSCAPE /SETTING/CONTEXT      |                                             |
| 3.1 | Trees and shrubs                | Mature trees                                |
| 3.2 | Soft landscaping                | Grass lawn                                  |
| 3.3 | Driveways and parking           | Asphalt driveway                            |
| 3.4 | Landscape/property features     | Corner lot                                  |
| 3.5 | Fencing                         | Wood fence                                  |
| 4.0 | ARCHITECTURE                    |                                             |
| 4.1 | Building type                   | Single detached                             |
| 4.2 | Building size (m <sup>2</sup> ) | 172                                         |
| 4.3 | Wall assembly                   | Frame / faux stone and horizontal synthetic |
| 4.4 | Roof shape / pitch / material   | Gable / medium / asphalt shingle            |
| 4.5 | Storeys                         | 1                                           |
| 4.6 | Alterations                     | Cladding                                    |
| 4.7 | Architectural style             | Victory Housing                             |
| 5.0 | HERITAGE                        |                                             |
| 5.1 | Current status/designation      | Designated under Part V                     |
|     | HCD plan classification         | Contributing                                |
| 5.3 | Heritage notes                  | n/a                                         |
| 5.4 | Heritage attributes             | <ul> <li>Low-rise form</li> </ul>           |
|     |                                 | <ul> <li>Roof shape</li> </ul>              |