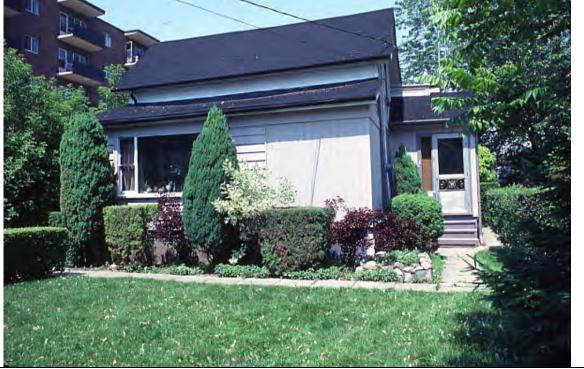

| 1.0 ADDRESS                         | 26 Bay Street                                          |  |
|-------------------------------------|--------------------------------------------------------|--|
| 2.0 LOT                             |                                                        |  |
| 2.1 Land use designation            | Residential Low Density 1                              |  |
| 2.2 Period of construct             | 1923 - 1928                                            |  |
| 2.3 Zoning                          | R15-1                                                  |  |
| 2.4 Lot size (m <sup>2</sup> )      | 411                                                    |  |
| 2.5 Building front yard setback (m) | 4.25                                                   |  |
| 2.6 Building side yard setback (m)  | 1.2 /1.28                                              |  |
| 3.0 LANDSCAPE /SETTING/CONTEX       | T                                                      |  |
| 3.1 Trees and shrubs                | n/a                                                    |  |
| 3.2 Soft landscaping                | Garden of annuals                                      |  |
| 3.3 Driveways and parking           | Gravel driveway / detached garage                      |  |
| 3.4 Landscape/property features     | Flagstone path                                         |  |
| 3.5 Fencing                         | n/a                                                    |  |
| 4.0 ARCHITECTURE                    |                                                        |  |
| 4.1 Building type                   | Single detached                                        |  |
| 4.2 Building size (m <sup>2</sup> ) | 150                                                    |  |
| 4.3 Wall assembly                   | Frame / horizontal vinyl painted siding                |  |
| 4.4 Roof shape / pitch / material   | Gable / medium / asphalt shingle                       |  |
| 4.5 Storeys                         | 1.5                                                    |  |
| 4.6 Alterations                     | Front enclosed porch with steel sliding windows        |  |
| 4.7 Architectural style             | Worker's cottage                                       |  |
| 5.0 HERITAGE                        | <u> </u>                                               |  |
| 5.1 Current status / designation    | Designated under Part V                                |  |
| 5.2 HCD plan classification         | Contributing                                           |  |
| 5.3 Heritage notes                  | Originally owned by Elizabeth Wilcox, who also         |  |
|                                     | originally owned the Wilcox Inn at 32 Front Street     |  |
|                                     | South. During Elizabeth Wilcox's ownership of the      |  |
|                                     | Wilcox Inn property, the property was subdivided; and  |  |
|                                     | this early cottage built on the new lot.               |  |
|                                     |                                                        |  |
|                                     | The frame house was first illustrated on the 1928 fire |  |
|                                     | insurance plan.                                        |  |
| 5.4 Heritage attributes             | Roof shape                                             |  |
|                                     | Horizontal wood siding                                 |  |
|                                     | Scale                                                  |  |
|                                     | Extent of landscaping                                  |  |