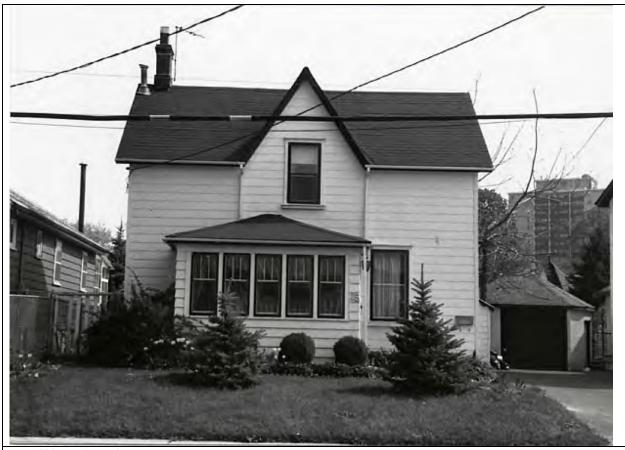

6.2 South elevation, 1980

| 1.0 | ADDRESS                         | 27 Bay Street                                                                                                                                                                                              |  |
|-----|---------------------------------|------------------------------------------------------------------------------------------------------------------------------------------------------------------------------------------------------------|--|
| 2.0 | LOT                             |                                                                                                                                                                                                            |  |
| 2.1 | Land use                        | Residential Low Density 1                                                                                                                                                                                  |  |
| 2.2 | Period of construct             | 1911 - 1923                                                                                                                                                                                                |  |
| 2.3 | Zoning                          | R15-1                                                                                                                                                                                                      |  |
| 2.4 | Lot size (m <sup>2</sup> )      | 662                                                                                                                                                                                                        |  |
| 2.5 | Building front yard setback (m) | 5.03                                                                                                                                                                                                       |  |
|     | Building side yard setback (m)  | 6.3 / 5.38                                                                                                                                                                                                 |  |
|     | LANDSCAPE /SETTING/CONTE        |                                                                                                                                                                                                            |  |
| 3.1 | Trees and shrubs                | Mature tree                                                                                                                                                                                                |  |
|     | Soft landscaping                | Grass lawn                                                                                                                                                                                                 |  |
|     | Driveways and parking           | Asphalt driveway / detached garage                                                                                                                                                                         |  |
|     | Landscape/property features     | Stone steps and planting beds                                                                                                                                                                              |  |
|     | Fencing                         | n/a                                                                                                                                                                                                        |  |
|     | ARCHITECTURE                    |                                                                                                                                                                                                            |  |
|     | Building type                   | Single detached                                                                                                                                                                                            |  |
|     | Building size (m <sup>2</sup> ) | 220                                                                                                                                                                                                        |  |
|     | Wall assembly                   | Frame / brick veneer                                                                                                                                                                                       |  |
|     | Roof shape / pitch / material   | Hip / medium / asphalt shingle                                                                                                                                                                             |  |
|     | Storeys                         | 2                                                                                                                                                                                                          |  |
|     | Alterations                     | Rear addition                                                                                                                                                                                              |  |
|     | Architectural style             | Edwardian Classical                                                                                                                                                                                        |  |
|     | HERITAGE                        |                                                                                                                                                                                                            |  |
|     | Current status/designation      | Designated under Part V                                                                                                                                                                                    |  |
|     | HCD plan classification         | Contributing                                                                                                                                                                                               |  |
| 5.3 | Heritage notes                  | Smooth unadorned brick, a symmetrical arrangement of fenestration and veranda supported by Classical pillars characterize this well-preserved house of the Edwardian era.                                  |  |
|     |                                 | Elizabeth Wilcox sold the lot in 1911 to Robert S. Corey, a fisherman, for \$300. The same property sold for \$6,000 in 1923. The brick-veneer house is first illustrated on the 1928 fire insurance plan. |  |
| 5.4 | Heritage attributes             | <ul> <li>Window shape and openings</li> <li>Veranda with brick piers</li> <li>Roof shape</li> <li>Low-rise built form</li> </ul>                                                                           |  |