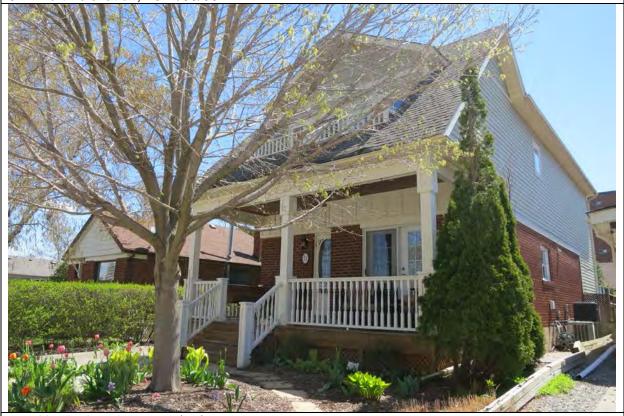

### 6.0 PHOTO DOCUMENTATION

6.1 South elevation, 2017/05/08

6.3 South elevation decorative terracotta brick profiles, 2017/05/08

| 1.0 | ADDRESS                         | 45 Bay Street                            |
|-----|---------------------------------|------------------------------------------|
| 2.0 | LOT                             |                                          |
| 2.1 | Land use                        | Residential Low Density 1                |
| 2.2 | Period of construct             | 2003                                     |
| 2.3 | Zoning                          | R15-1                                    |
| 2.4 | Lot size (m <sup>2</sup> )      | 1027                                     |
|     | Building front yard setback (m) | 6.17                                     |
|     | Building side yard setback (m)  | 2.72 / 0.24                              |
| 3.0 | LANDSCAPE /SETTING/CONTEXT      |                                          |
| 3.1 | Trees and shrubs                | Trees                                    |
| 3.2 | Soft landscaping                | Grass lawn                               |
| 3.3 | Driveways and parking           | Driveway Interlock pavers                |
| 3.4 | Landscape/property features     | Walkway Interlock pavers                 |
| 3.5 | Fencing                         | Contemporary                             |
| 4.0 | ARCHITECTURE                    |                                          |
| 4.1 | Building type                   | Single detached                          |
| 4.2 | Building size (m <sup>2</sup> ) | 480                                      |
|     | Wall assembly                   | Frame / EIFS                             |
| 4.4 | Roof shape / pitch / material   | Truncated hip / medium / asphalt shingle |
|     | Storeys                         | 2                                        |
| 4.6 | Alterations                     |                                          |
| 4.7 | Architectural style             | Neo-eclectic                             |
| 5.0 | HERITAGE                        |                                          |
|     | Current status/designation      | Designated under Part V                  |
| 5.2 | HCD plan classification         | Other                                    |
|     | Heritage notes                  | n/a                                      |
| 5.4 | Heritage attributes             | n/a                                      |