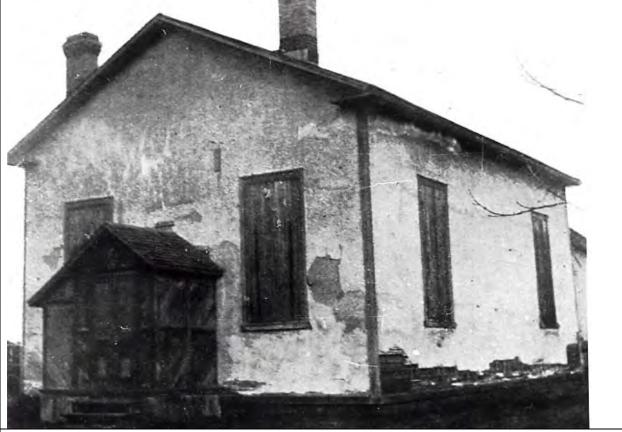

6.2 Northeast corner, 2017/08/05

6.4 North elevation, 1980

| 1.0 | ADDRESS                         | 42 Bay Street                                                                                                                                                                                                                                                                                                                                                                                                                                             |  |
|-----|---------------------------------|-----------------------------------------------------------------------------------------------------------------------------------------------------------------------------------------------------------------------------------------------------------------------------------------------------------------------------------------------------------------------------------------------------------------------------------------------------------|--|
| 2.0 | 2.0 LOT                         |                                                                                                                                                                                                                                                                                                                                                                                                                                                           |  |
| 2.1 | Land use                        | Residential Low Density 1                                                                                                                                                                                                                                                                                                                                                                                                                                 |  |
| 2.2 | Period of construct             | About 1902                                                                                                                                                                                                                                                                                                                                                                                                                                                |  |
| 2.3 | Zoning                          | R15-1                                                                                                                                                                                                                                                                                                                                                                                                                                                     |  |
| 2.4 | Lot size (m <sup>2</sup> )      | 1010                                                                                                                                                                                                                                                                                                                                                                                                                                                      |  |
| 2.5 | Building front yard setback (m) | 0.78                                                                                                                                                                                                                                                                                                                                                                                                                                                      |  |
| 2.6 | Building side yard setback (m)  | 0; 5.14                                                                                                                                                                                                                                                                                                                                                                                                                                                   |  |
| 3.0 | LANDSCAPE /SETTING/CONTEX       | (T                                                                                                                                                                                                                                                                                                                                                                                                                                                        |  |
| 3.1 | Trees and shrubs                | Trees                                                                                                                                                                                                                                                                                                                                                                                                                                                     |  |
| 3.2 | Soft landscaping                | Grass lawn                                                                                                                                                                                                                                                                                                                                                                                                                                                |  |
| 3.3 | Driveways and parking           | Asphalt driveway                                                                                                                                                                                                                                                                                                                                                                                                                                          |  |
| 3.4 | Landscape/property features     | Flagstone path                                                                                                                                                                                                                                                                                                                                                                                                                                            |  |
| 3.5 | Fencing                         | Wood post-and-rail                                                                                                                                                                                                                                                                                                                                                                                                                                        |  |
| 4.0 | ARCHITECTURE                    |                                                                                                                                                                                                                                                                                                                                                                                                                                                           |  |
| 4.1 | Building type                   | Single detached                                                                                                                                                                                                                                                                                                                                                                                                                                           |  |
| 4.2 | Building size (m <sup>2</sup> ) | 232                                                                                                                                                                                                                                                                                                                                                                                                                                                       |  |
| 4.3 | Wall assembly                   | Frame / brick veneer / wood shingle / horizontal                                                                                                                                                                                                                                                                                                                                                                                                          |  |
|     | •                               | siding                                                                                                                                                                                                                                                                                                                                                                                                                                                    |  |
| 4.4 | Roof shape / pitch / material   | Gable / medium / asphalt                                                                                                                                                                                                                                                                                                                                                                                                                                  |  |
|     | Storeys                         | 1.5                                                                                                                                                                                                                                                                                                                                                                                                                                                       |  |
| 4.6 | Alterations                     | Rear addition, second store front addition                                                                                                                                                                                                                                                                                                                                                                                                                |  |
| 4.7 | Architectural style             | Arts and Crafts                                                                                                                                                                                                                                                                                                                                                                                                                                           |  |
| 5.0 | HERITAGE                        |                                                                                                                                                                                                                                                                                                                                                                                                                                                           |  |
| 5.1 | Current status/designation      | Designated under Part V                                                                                                                                                                                                                                                                                                                                                                                                                                   |  |
| 5.2 | HCD plan classification         | Contributing                                                                                                                                                                                                                                                                                                                                                                                                                                              |  |
| 5.3 | Heritage notes                  | William John Kivell, described either as a mariner or labourer, most likely built the house when he mortgaged the property in 1902. Remarkably, a 1910 agreement between William Kivell and Mary Kivell lists the rooms in the house - parlour, bedroom over parlour, dining room, small bedroom over the dining room, kitchen, bedroom over kitchen, halls, and cellar.  By 2003, the house had been in the same family for a century.                   |  |
|     |                                 | The "L"-shaped house at 42 Bay Street occupies one of the original one-quarter acre lots in the village survey.  Its brick-veneer walls, first illustrated on the 1910 fire insurance plan, are decorated with terracotta panels, window heads, and stringcourses - all probably manufactured at the local brickyard established by Thomas Nightingale in 1889. The veranda with stone piers does not appear on the 1910 plan, but does in the 1928 plan. |  |
| 5.4 | Heritage attributes             | Decorative terracotta panels     Brick                                                                                                                                                                                                                                                                                                                                                                                                                    |  |