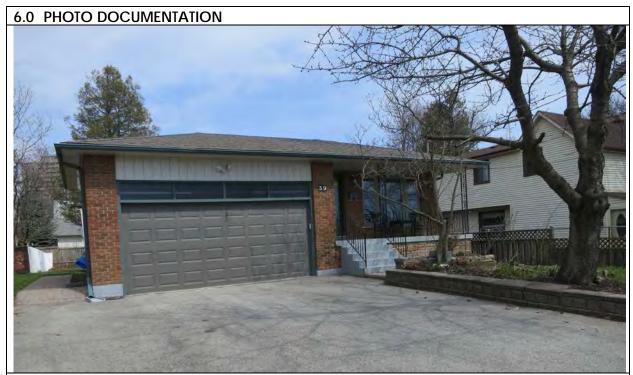

### 6.0 PHOTO DOCUMENTATION

6.1 South elevation, 2017/05/08

6.3 South elevation decorative terracotta brick profiles, 2017/05/08

| 1.0 | ADDRESS                         | 45 Bay Street                            |
|-----|---------------------------------|------------------------------------------|
| 2.0 | LOT                             |                                          |
| 2.1 | Land use                        | Residential Low Density 1                |
| 2.2 | Period of construct             | 2003                                     |
| 2.3 | Zoning                          | R15-1                                    |
| 2.4 | Lot size (m <sup>2</sup> )      | 1027                                     |
|     | Building front yard setback (m) | 6.17                                     |
|     | Building side yard setback (m)  | 2.72 / 0.24                              |
| 3.0 | LANDSCAPE /SETTING/CONTEXT      |                                          |
| 3.1 | Trees and shrubs                | Trees                                    |
| 3.2 | Soft landscaping                | Grass lawn                               |
| 3.3 | Driveways and parking           | Driveway Interlock pavers                |
| 3.4 | Landscape/property features     | Walkway Interlock pavers                 |
| 3.5 | Fencing                         | Contemporary                             |
| 4.0 | ARCHITECTURE                    |                                          |
| 4.1 | Building type                   | Single detached                          |
| 4.2 | Building size (m <sup>2</sup> ) | 480                                      |
|     | Wall assembly                   | Frame / EIFS                             |
| 4.4 | Roof shape / pitch / material   | Truncated hip / medium / asphalt shingle |
|     | Storeys                         | 2                                        |
| 4.6 | Alterations                     |                                          |
| 4.7 | Architectural style             | Neo-eclectic                             |
| 5.0 | HERITAGE                        |                                          |
|     | Current status/designation      | Designated under Part V                  |
| 5.2 | HCD plan classification         | Other                                    |
|     | Heritage notes                  | n/a                                      |
| 5.4 | Heritage attributes             | n/a                                      |