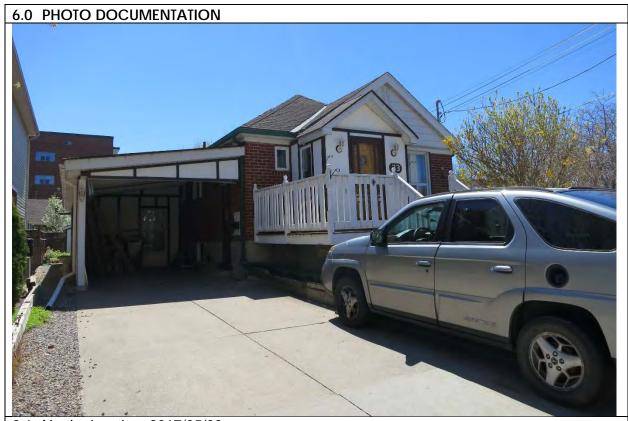

### 6.0 PHOTO DOCUMENTATION

6.1 South elevation, 2017/05/08

6.3 South elevation decorative terracotta brick profiles, 2017/05/08

| 1.0 | ADDRESS                         | 45 Bay Street                            |
|-----|---------------------------------|------------------------------------------|
| 2.0 | LOT                             |                                          |
| 2.1 | Land use                        | Residential Low Density 1                |
| 2.2 | Period of construct             | 2003                                     |
| 2.3 | Zoning                          | R15-1                                    |
| 2.4 | Lot size (m <sup>2</sup> )      | 1027                                     |
|     | Building front yard setback (m) | 6.17                                     |
|     | Building side yard setback (m)  | 2.72 / 0.24                              |
| 3.0 | LANDSCAPE /SETTING/CONTEXT      |                                          |
| 3.1 | Trees and shrubs                | Trees                                    |
| 3.2 | Soft landscaping                | Grass lawn                               |
| 3.3 | Driveways and parking           | Driveway Interlock pavers                |
| 3.4 | Landscape/property features     | Walkway Interlock pavers                 |
| 3.5 | Fencing                         | Contemporary                             |
| 4.0 | ARCHITECTURE                    |                                          |
| 4.1 | Building type                   | Single detached                          |
| 4.2 | Building size (m <sup>2</sup> ) | 480                                      |
|     | Wall assembly                   | Frame / EIFS                             |
| 4.4 | Roof shape / pitch / material   | Truncated hip / medium / asphalt shingle |
|     | Storeys                         | 2                                        |
| 4.6 | Alterations                     |                                          |
| 4.7 | Architectural style             | Neo-eclectic                             |
| 5.0 | HERITAGE                        |                                          |
|     | Current status/designation      | Designated under Part V                  |
| 5.2 | HCD plan classification         | Other                                    |
|     | Heritage notes                  | n/a                                      |
| 5.4 | Heritage attributes             | n/a                                      |

| 1.0 | ADDRESS                         | 46 Bay Street                                                                               |
|-----|---------------------------------|---------------------------------------------------------------------------------------------|
| 2.0 | LOT                             |                                                                                             |
| 2.1 | Land use                        | Residential Low Density 1                                                                   |
| 2.2 | Period of construct             | 1910 - 1920                                                                                 |
| 2.3 | Zoning                          | R15-1                                                                                       |
| 2.4 | Lot size (m <sup>2</sup> )      | 814                                                                                         |
| 2.5 | Building front yard setback (m) | 4.88                                                                                        |
| 2.6 | Building side yard setback (m)  | 1.94 / 8.39                                                                                 |
| 3.0 | LANDSCAPE /SETTING/CONTEXT      |                                                                                             |
| 3.1 | Trees and shrubs                | Tree                                                                                        |
| 3.2 | Soft landscaping                | Grass lawn                                                                                  |
| 3.3 | Driveways and parking           | Asphalt driveway                                                                            |
| 3.4 | Landscape/property features     | Walkway pavers                                                                              |
| 3.5 | Fencing                         | n/a                                                                                         |
| 4.0 | ARCHITECTURE                    |                                                                                             |
| 4.1 | Building type                   | Single detached                                                                             |
| 4.2 | Building size (m <sup>2</sup> ) | 218                                                                                         |
| 4.3 | Wall assembly                   | Frame / brick veneer / wood shingle / horizontal                                            |
|     |                                 | synthetic siding                                                                            |
| 4.4 | Roof shape / pitch / material   | Truncated hip / medium / asphalt shingle                                                    |
|     | Storeys                         | 1.5                                                                                         |
| 4.6 | Alterations                     | Rear addition                                                                               |
| 4.7 | Architectural style             | Dutch Colonial Revival                                                                      |
| 5.0 | HERITAGE                        |                                                                                             |
|     | Current status/designation      | Designated under Part V                                                                     |
| 5.2 | HCD plan classification         | Contributing                                                                                |
| 5.3 | Heritage notes                  | The gambrel roof indicates the Dutch Colonial Revival style, popular in the early twentieth |
|     |                                 | century.  The brick-veneer house does not appear on the                                     |
|     |                                 | 1910 fire insurance plan, but does on the 1928.                                             |
|     |                                 | It was likely built by Abraham Blowers,                                                     |
|     |                                 | described either as a contractor or labourer,                                               |
|     |                                 | prior to 1920 when he sold a portion of Lots 7 and 8 to David Mills.                        |
| 5.4 | Heritage attributes             | Gambrel roof                                                                                |
|     | -                               | Low-rise form                                                                               |
|     |                                 | Wood shingle siding                                                                         |
|     |                                 |                                                                                             |