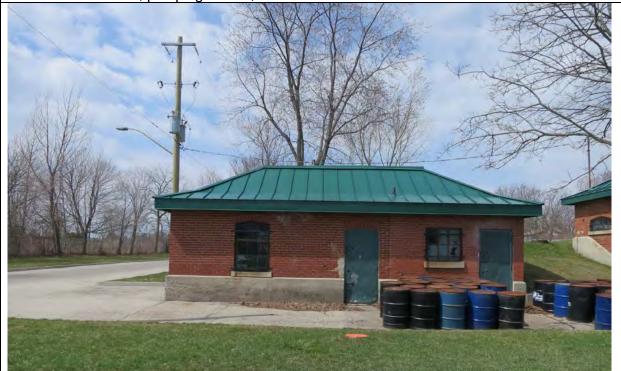

### 6.0 PHOTO DOCUMENTATION

6.1 South elevation, 2017/05/08

6.3 South elevation decorative terracotta brick profiles, 2017/05/08

| 1.0 | ADDRESS                         | 45 Bay Street                            |
|-----|---------------------------------|------------------------------------------|
| 2.0 | LOT                             |                                          |
| 2.1 | Land use                        | Residential Low Density 1                |
| 2.2 | Period of construct             | 2003                                     |
| 2.3 | Zoning                          | R15-1                                    |
| 2.4 | Lot size (m <sup>2</sup> )      | 1027                                     |
|     | Building front yard setback (m) | 6.17                                     |
|     | Building side yard setback (m)  | 2.72 / 0.24                              |
| 3.0 | LANDSCAPE /SETTING/CONTEXT      |                                          |
| 3.1 | Trees and shrubs                | Trees                                    |
| 3.2 | Soft landscaping                | Grass lawn                               |
| 3.3 | Driveways and parking           | Driveway Interlock pavers                |
| 3.4 | Landscape/property features     | Walkway Interlock pavers                 |
| 3.5 | Fencing                         | Contemporary                             |
| 4.0 | ARCHITECTURE                    |                                          |
| 4.1 | Building type                   | Single detached                          |
| 4.2 | Building size (m <sup>2</sup> ) | 480                                      |
|     | Wall assembly                   | Frame / EIFS                             |
| 4.4 | Roof shape / pitch / material   | Truncated hip / medium / asphalt shingle |
|     | Storeys                         | 2                                        |
| 4.6 | Alterations                     |                                          |
| 4.7 | Architectural style             | Neo-eclectic                             |
| 5.0 | HERITAGE                        |                                          |
|     | Current status/designation      | Designated under Part V                  |
| 5.2 | HCD plan classification         | Other                                    |
|     | Heritage notes                  | n/a                                      |
| 5.4 | Heritage attributes             | n/a                                      |