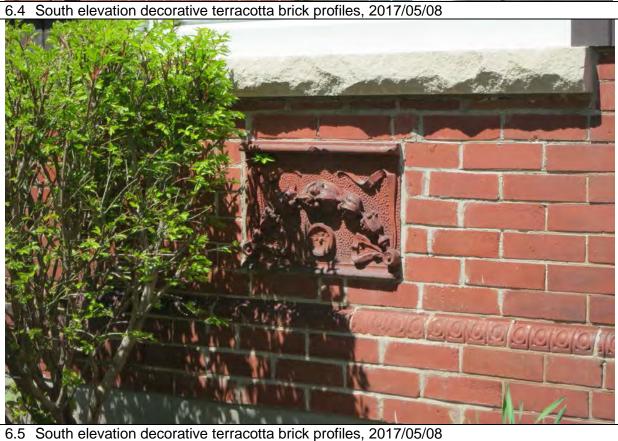

### 6.0 PHOTO DOCUMENTATION

6.1 South elevation, 2017/05/08

6.3 South elevation decorative terracotta brick profiles, 2017/05/08

| 1.0 | ADDRESS                         | 45 Bay Street                            |
|-----|---------------------------------|------------------------------------------|
| 2.0 | LOT                             |                                          |
| 2.1 | Land use                        | Residential Low Density 1                |
| 2.2 | Period of construct             | 2003                                     |
| 2.3 | Zoning                          | R15-1                                    |
| 2.4 | Lot size (m <sup>2</sup> )      | 1027                                     |
|     | Building front yard setback (m) | 6.17                                     |
|     | Building side yard setback (m)  | 2.72 / 0.24                              |
| 3.0 | LANDSCAPE /SETTING/CONTEXT      |                                          |
| 3.1 | Trees and shrubs                | Trees                                    |
| 3.2 | Soft landscaping                | Grass lawn                               |
| 3.3 | Driveways and parking           | Driveway Interlock pavers                |
| 3.4 | Landscape/property features     | Walkway Interlock pavers                 |
| 3.5 | Fencing                         | Contemporary                             |
| 4.0 | ARCHITECTURE                    |                                          |
| 4.1 | Building type                   | Single detached                          |
| 4.2 | Building size (m <sup>2</sup> ) | 480                                      |
|     | Wall assembly                   | Frame / EIFS                             |
| 4.4 | Roof shape / pitch / material   | Truncated hip / medium / asphalt shingle |
|     | Storeys                         | 2                                        |
| 4.6 | Alterations                     |                                          |
| 4.7 | Architectural style             | Neo-eclectic                             |
| 5.0 | HERITAGE                        |                                          |
|     | Current status/designation      | Designated under Part V                  |
| 5.2 | HCD plan classification         | Other                                    |
|     | Heritage notes                  | n/a                                      |
| 5.4 | Heritage attributes             | n/a                                      |