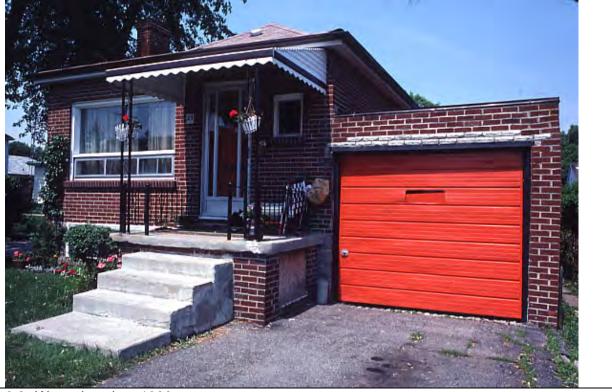

| 1.0 ADDRESS                         | 26 Bay Street                                          |  |
|-------------------------------------|--------------------------------------------------------|--|
| 2.0 LOT                             |                                                        |  |
| 2.1 Land use designation            | Residential Low Density 1                              |  |
| 2.2 Period of construct             | 1923 - 1928                                            |  |
| 2.3 Zoning                          | R15-1                                                  |  |
| 2.4 Lot size (m <sup>2</sup> )      | 411                                                    |  |
| 2.5 Building front yard setback (m) | 4.25                                                   |  |
| 2.6 Building side yard setback (m)  | 1.2 /1.28                                              |  |
| 3.0 LANDSCAPE /SETTING/CONTEX       | T                                                      |  |
| 3.1 Trees and shrubs                | n/a                                                    |  |
| 3.2 Soft landscaping                | Garden of annuals                                      |  |
| 3.3 Driveways and parking           | Gravel driveway / detached garage                      |  |
| 3.4 Landscape/property features     | Flagstone path                                         |  |
| 3.5 Fencing                         | n/a                                                    |  |
| 4.0 ARCHITECTURE                    |                                                        |  |
| 4.1 Building type                   | Single detached                                        |  |
| 4.2 Building size (m <sup>2</sup> ) | 150                                                    |  |
| 4.3 Wall assembly                   | Frame / horizontal vinyl painted siding                |  |
| 4.4 Roof shape / pitch / material   | Gable / medium / asphalt shingle                       |  |
| 4.5 Storeys                         | 1.5                                                    |  |
| 4.6 Alterations                     | Front enclosed porch with steel sliding windows        |  |
| 4.7 Architectural style             | Worker's cottage                                       |  |
| 5.0 HERITAGE                        | <u> </u>                                               |  |
| 5.1 Current status / designation    | Designated under Part V                                |  |
| 5.2 HCD plan classification         | Contributing                                           |  |
| 5.3 Heritage notes                  | Originally owned by Elizabeth Wilcox, who also         |  |
|                                     | originally owned the Wilcox Inn at 32 Front Street     |  |
|                                     | South. During Elizabeth Wilcox's ownership of the      |  |
|                                     | Wilcox Inn property, the property was subdivided; and  |  |
|                                     | this early cottage built on the new lot.               |  |
|                                     |                                                        |  |
|                                     | The frame house was first illustrated on the 1928 fire |  |
|                                     | insurance plan.                                        |  |
| 5.4 Heritage attributes             | Roof shape                                             |  |
|                                     | Horizontal wood siding                                 |  |
|                                     | Scale                                                  |  |
|                                     | Extent of landscaping                                  |  |