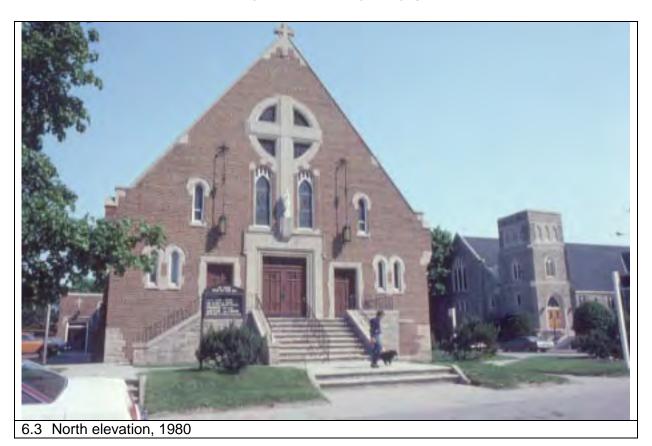

### 6.0 PHOTO DOCUMENTATION

6.1 South elevation, 2017/05/08

6.3 South elevation decorative terracotta brick profiles, 2017/05/08

| 1.0 | ADDRESS                         | 45 Bay Street                            |
|-----|---------------------------------|------------------------------------------|
| 2.0 | LOT                             |                                          |
| 2.1 | Land use                        | Residential Low Density 1                |
| 2.2 | Period of construct             | 2003                                     |
| 2.3 | Zoning                          | R15-1                                    |
| 2.4 | Lot size (m <sup>2</sup> )      | 1027                                     |
|     | Building front yard setback (m) | 6.17                                     |
|     | Building side yard setback (m)  | 2.72 / 0.24                              |
| 3.0 | LANDSCAPE /SETTING/CONTEXT      |                                          |
| 3.1 | Trees and shrubs                | Trees                                    |
| 3.2 | Soft landscaping                | Grass lawn                               |
| 3.3 | Driveways and parking           | Driveway Interlock pavers                |
| 3.4 | Landscape/property features     | Walkway Interlock pavers                 |
| 3.5 | Fencing                         | Contemporary                             |
| 4.0 | ARCHITECTURE                    |                                          |
| 4.1 | Building type                   | Single detached                          |
| 4.2 | Building size (m <sup>2</sup> ) | 480                                      |
|     | Wall assembly                   | Frame / EIFS                             |
| 4.4 | Roof shape / pitch / material   | Truncated hip / medium / asphalt shingle |
|     | Storeys                         | 2                                        |
| 4.6 | Alterations                     |                                          |
| 4.7 | Architectural style             | Neo-eclectic                             |
| 5.0 | HERITAGE                        |                                          |
|     | Current status/designation      | Designated under Part V                  |
| 5.2 | HCD plan classification         | Other                                    |
|     | Heritage notes                  | n/a                                      |
| 5.4 | Heritage attributes             | n/a                                      |