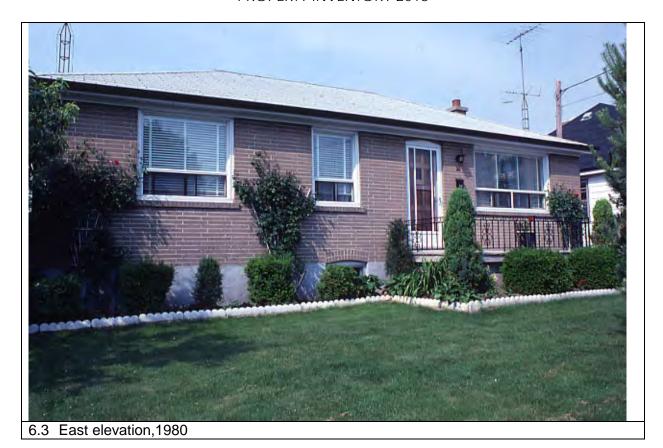

6.1 North elevation, 2017/05/08

6.2 Northeast corner and detached garage, 2017/05/08

6.3 South elevation, 1980

| 1.0 | ADDRESS                         | 47 Bay Street                               |
|-----|---------------------------------|---------------------------------------------|
| 2.0 | LOT                             | -                                           |
| 2.1 | Land use                        | Residential Low Density 1                   |
| 2.2 | Period of construct             | 1928 - 1952                                 |
| 2.3 | Zoning                          | R15-1                                       |
| 2.4 | Lot size (m <sup>2</sup> )      | 509                                         |
| 2.5 | Building front yard setback (m) | 5.29                                        |
| 2.6 | Building side yard setback (m)  | 4.88 / 5.05                                 |
| 3.0 | LANDSCAPE /SETTING/CONTEXT      |                                             |
| 3.1 | Trees and shrubs                | Mature trees                                |
| 3.2 | Soft landscaping                | Grass lawn                                  |
| 3.3 | Driveways and parking           | Asphalt driveway                            |
| 3.4 | Landscape/property features     | Corner lot                                  |
| 3.5 | Fencing                         | Wood fence                                  |
| 4.0 | ARCHITECTURE                    |                                             |
| 4.1 | Building type                   | Single detached                             |
| 4.2 | Building size (m <sup>2</sup> ) | 172                                         |
| 4.3 | Wall assembly                   | Frame / faux stone and horizontal synthetic |
| 4.4 | Roof shape / pitch / material   | Gable / medium / asphalt shingle            |
| 4.5 | Storeys                         | 1                                           |
| 4.6 | Alterations                     | Cladding                                    |
| 4.7 | Architectural style             | Victory Housing                             |
| 5.0 | HERITAGE                        |                                             |
| 5.1 | Current status/designation      | Designated under Part V                     |
|     | HCD plan classification         | Contributing                                |
| 5.3 | Heritage notes                  | n/a                                         |
| 5.4 | Heritage attributes             | <ul> <li>Low-rise form</li> </ul>           |
|     |                                 | <ul> <li>Roof shape</li> </ul>              |