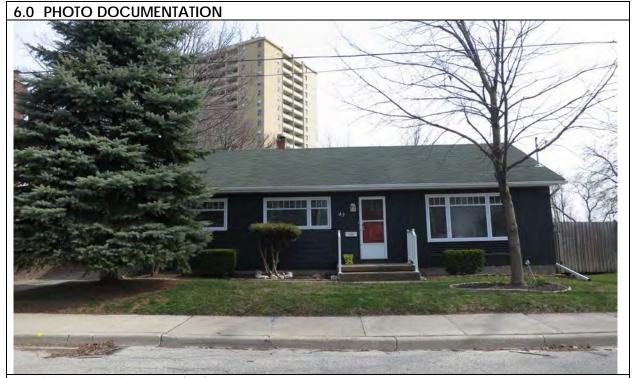

### 6.0 PHOTO DOCUMENTATION

6.1 South elevation, 2017/05/08

6.3 South elevation decorative terracotta brick profiles, 2017/05/08

| 1.0 | ADDRESS                         | 45 Bay Street                            |
|-----|---------------------------------|------------------------------------------|
| 2.0 | LOT                             |                                          |
| 2.1 | Land use                        | Residential Low Density 1                |
| 2.2 | Period of construct             | 2003                                     |
| 2.3 | Zoning                          | R15-1                                    |
| 2.4 | Lot size (m <sup>2</sup> )      | 1027                                     |
|     | Building front yard setback (m) | 6.17                                     |
|     | Building side yard setback (m)  | 2.72 / 0.24                              |
| 3.0 | LANDSCAPE /SETTING/CONTEXT      |                                          |
| 3.1 | Trees and shrubs                | Trees                                    |
| 3.2 | Soft landscaping                | Grass lawn                               |
| 3.3 | Driveways and parking           | Driveway Interlock pavers                |
| 3.4 | Landscape/property features     | Walkway Interlock pavers                 |
| 3.5 | Fencing                         | Contemporary                             |
| 4.0 | ARCHITECTURE                    |                                          |
| 4.1 | Building type                   | Single detached                          |
| 4.2 | Building size (m <sup>2</sup> ) | 480                                      |
|     | Wall assembly                   | Frame / EIFS                             |
| 4.4 | Roof shape / pitch / material   | Truncated hip / medium / asphalt shingle |
|     | Storeys                         | 2                                        |
| 4.6 | Alterations                     |                                          |
| 4.7 | Architectural style             | Neo-eclectic                             |
| 5.0 | HERITAGE                        |                                          |
|     | Current status/designation      | Designated under Part V                  |
| 5.2 | HCD plan classification         | Other                                    |
|     | Heritage notes                  | n/a                                      |
| 5.4 | Heritage attributes             | n/a                                      |