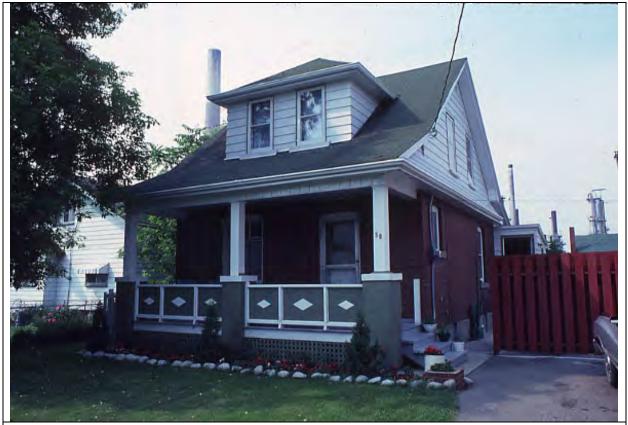

| 1.0 ADDRESS                         | 26 Bay Street                                          |  |
|-------------------------------------|--------------------------------------------------------|--|
| 2.0 LOT                             |                                                        |  |
| 2.1 Land use designation            | Residential Low Density 1                              |  |
| 2.2 Period of construct             | 1923 - 1928                                            |  |
| 2.3 Zoning                          | R15-1                                                  |  |
| 2.4 Lot size (m <sup>2</sup> )      | 411                                                    |  |
| 2.5 Building front yard setback (m) | 4.25                                                   |  |
| 2.6 Building side yard setback (m)  | 1.2 /1.28                                              |  |
| 3.0 LANDSCAPE /SETTING/CONTEX       | T                                                      |  |
| 3.1 Trees and shrubs                | n/a                                                    |  |
| 3.2 Soft landscaping                | Garden of annuals                                      |  |
| 3.3 Driveways and parking           | Gravel driveway / detached garage                      |  |
| 3.4 Landscape/property features     | Flagstone path                                         |  |
| 3.5 Fencing                         | n/a                                                    |  |
| 4.0 ARCHITECTURE                    |                                                        |  |
| 4.1 Building type                   | Single detached                                        |  |
| 4.2 Building size (m <sup>2</sup> ) | 150                                                    |  |
| 4.3 Wall assembly                   | Frame / horizontal vinyl painted siding                |  |
| 4.4 Roof shape / pitch / material   | Gable / medium / asphalt shingle                       |  |
| 4.5 Storeys                         | 1.5                                                    |  |
| 4.6 Alterations                     | Front enclosed porch with steel sliding windows        |  |
| 4.7 Architectural style             | Worker's cottage                                       |  |
| 5.0 HERITAGE                        | <u> </u>                                               |  |
| 5.1 Current status / designation    | Designated under Part V                                |  |
| 5.2 HCD plan classification         | Contributing                                           |  |
| 5.3 Heritage notes                  | Originally owned by Elizabeth Wilcox, who also         |  |
|                                     | originally owned the Wilcox Inn at 32 Front Street     |  |
|                                     | South. During Elizabeth Wilcox's ownership of the      |  |
|                                     | Wilcox Inn property, the property was subdivided; and  |  |
|                                     | this early cottage built on the new lot.               |  |
|                                     |                                                        |  |
|                                     | The frame house was first illustrated on the 1928 fire |  |
|                                     | insurance plan.                                        |  |
| 5.4 Heritage attributes             | Roof shape                                             |  |
|                                     | Horizontal wood siding                                 |  |
|                                     | Scale                                                  |  |
|                                     | Extent of landscaping                                  |  |