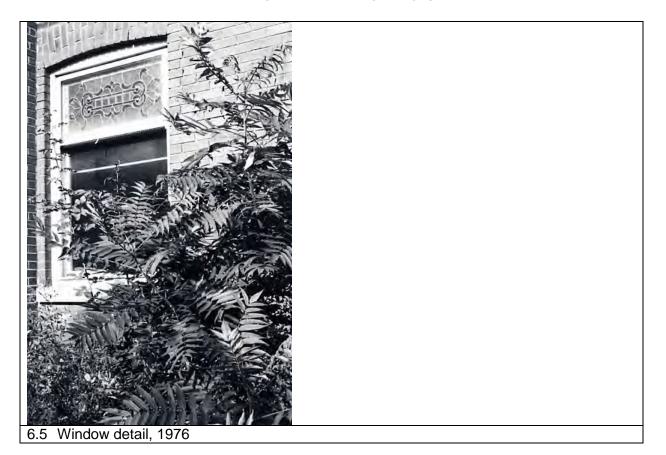

### 6.0 PHOTO DOCUMENTATION

6.1 South elevation, 2017/05/08

6.3 South elevation decorative terracotta brick profiles, 2017/05/08

| 1.0 | ADDRESS                         | 45 Bay Street                            |
|-----|---------------------------------|------------------------------------------|
| 2.0 | LOT                             |                                          |
| 2.1 | Land use                        | Residential Low Density 1                |
| 2.2 | Period of construct             | 2003                                     |
| 2.3 | Zoning                          | R15-1                                    |
| 2.4 | Lot size (m <sup>2</sup> )      | 1027                                     |
|     | Building front yard setback (m) | 6.17                                     |
|     | Building side yard setback (m)  | 2.72 / 0.24                              |
| 3.0 | LANDSCAPE /SETTING/CONTEXT      |                                          |
| 3.1 | Trees and shrubs                | Trees                                    |
| 3.2 | Soft landscaping                | Grass lawn                               |
| 3.3 | Driveways and parking           | Driveway Interlock pavers                |
| 3.4 | Landscape/property features     | Walkway Interlock pavers                 |
| 3.5 | Fencing                         | Contemporary                             |
| 4.0 | ARCHITECTURE                    |                                          |
| 4.1 | Building type                   | Single detached                          |
| 4.2 | Building size (m <sup>2</sup> ) | 480                                      |
|     | Wall assembly                   | Frame / EIFS                             |
| 4.4 | Roof shape / pitch / material   | Truncated hip / medium / asphalt shingle |
|     | Storeys                         | 2                                        |
| 4.6 | Alterations                     |                                          |
| 4.7 | Architectural style             | Neo-eclectic                             |
| 5.0 | HERITAGE                        |                                          |
|     | Current status/designation      | Designated under Part V                  |
| 5.2 | HCD plan classification         | Other                                    |
|     | Heritage notes                  | n/a                                      |
| 5.4 | Heritage attributes             | n/a                                      |