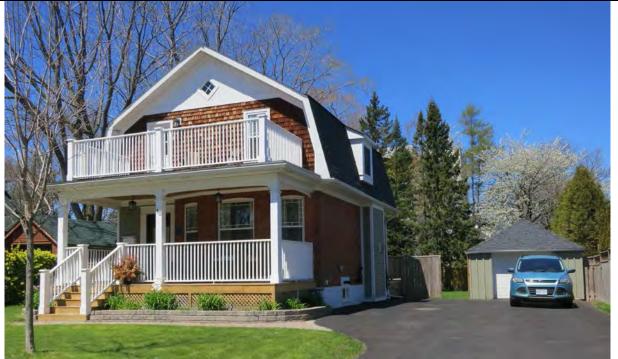

6.2 Northeast corner, 2017/08/05

6.4 North elevation, 1980

| 1.0 | ADDRESS                         | 42 Bay Street                                                                                                                                                                                                                                                                                                                                                                                                                                             |  |
|-----|---------------------------------|-----------------------------------------------------------------------------------------------------------------------------------------------------------------------------------------------------------------------------------------------------------------------------------------------------------------------------------------------------------------------------------------------------------------------------------------------------------|--|
| 2.0 | 2.0 LOT                         |                                                                                                                                                                                                                                                                                                                                                                                                                                                           |  |
| 2.1 | Land use                        | Residential Low Density 1                                                                                                                                                                                                                                                                                                                                                                                                                                 |  |
| 2.2 | Period of construct             | About 1902                                                                                                                                                                                                                                                                                                                                                                                                                                                |  |
| 2.3 | Zoning                          | R15-1                                                                                                                                                                                                                                                                                                                                                                                                                                                     |  |
| 2.4 | Lot size (m <sup>2</sup> )      | 1010                                                                                                                                                                                                                                                                                                                                                                                                                                                      |  |
| 2.5 | Building front yard setback (m) | 0.78                                                                                                                                                                                                                                                                                                                                                                                                                                                      |  |
| 2.6 | Building side yard setback (m)  | 0; 5.14                                                                                                                                                                                                                                                                                                                                                                                                                                                   |  |
| 3.0 | LANDSCAPE /SETTING/CONTEX       | (T                                                                                                                                                                                                                                                                                                                                                                                                                                                        |  |
| 3.1 | Trees and shrubs                | Trees                                                                                                                                                                                                                                                                                                                                                                                                                                                     |  |
| 3.2 | Soft landscaping                | Grass lawn                                                                                                                                                                                                                                                                                                                                                                                                                                                |  |
| 3.3 | Driveways and parking           | Asphalt driveway                                                                                                                                                                                                                                                                                                                                                                                                                                          |  |
| 3.4 | Landscape/property features     | Flagstone path                                                                                                                                                                                                                                                                                                                                                                                                                                            |  |
| 3.5 | Fencing                         | Wood post-and-rail                                                                                                                                                                                                                                                                                                                                                                                                                                        |  |
| 4.0 | ARCHITECTURE                    |                                                                                                                                                                                                                                                                                                                                                                                                                                                           |  |
| 4.1 | Building type                   | Single detached                                                                                                                                                                                                                                                                                                                                                                                                                                           |  |
| 4.2 | Building size (m <sup>2</sup> ) | 232                                                                                                                                                                                                                                                                                                                                                                                                                                                       |  |
| 4.3 | Wall assembly                   | Frame / brick veneer / wood shingle / horizontal                                                                                                                                                                                                                                                                                                                                                                                                          |  |
|     | •                               | siding                                                                                                                                                                                                                                                                                                                                                                                                                                                    |  |
| 4.4 | Roof shape / pitch / material   | Gable / medium / asphalt                                                                                                                                                                                                                                                                                                                                                                                                                                  |  |
|     | Storeys                         | 1.5                                                                                                                                                                                                                                                                                                                                                                                                                                                       |  |
| 4.6 | Alterations                     | Rear addition, second store front addition                                                                                                                                                                                                                                                                                                                                                                                                                |  |
| 4.7 | Architectural style             | Arts and Crafts                                                                                                                                                                                                                                                                                                                                                                                                                                           |  |
| 5.0 | HERITAGE                        |                                                                                                                                                                                                                                                                                                                                                                                                                                                           |  |
| 5.1 | Current status/designation      | Designated under Part V                                                                                                                                                                                                                                                                                                                                                                                                                                   |  |
| 5.2 | HCD plan classification         | Contributing                                                                                                                                                                                                                                                                                                                                                                                                                                              |  |
| 5.3 | Heritage notes                  | William John Kivell, described either as a mariner or labourer, most likely built the house when he mortgaged the property in 1902. Remarkably, a 1910 agreement between William Kivell and Mary Kivell lists the rooms in the house - parlour, bedroom over parlour, dining room, small bedroom over the dining room, kitchen, bedroom over kitchen, halls, and cellar.  By 2003, the house had been in the same family for a century.                   |  |
|     |                                 | The "L"-shaped house at 42 Bay Street occupies one of the original one-quarter acre lots in the village survey.  Its brick-veneer walls, first illustrated on the 1910 fire insurance plan, are decorated with terracotta panels, window heads, and stringcourses - all probably manufactured at the local brickyard established by Thomas Nightingale in 1889. The veranda with stone piers does not appear on the 1910 plan, but does in the 1928 plan. |  |
| 5.4 | Heritage attributes             | Decorative terracotta panels     Brick                                                                                                                                                                                                                                                                                                                                                                                                                    |  |

- Low-rise built form
- Veranda stone piers
- Roof shape