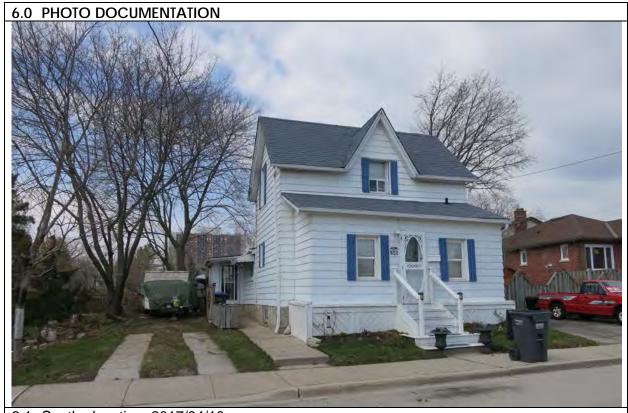

6.2 West elevation, 2017/05/08

| 1.0 ADDRESS                         | 31 Bay Street                                                                                             |  |
|-------------------------------------|-----------------------------------------------------------------------------------------------------------|--|
| 2.0 LOT                             |                                                                                                           |  |
| 2.1 Land use                        | Residential Low Density 1                                                                                 |  |
| 2.2 Period of construct             | After 1867                                                                                                |  |
| 2.3 Zoning                          | R15-1                                                                                                     |  |
| 2.4 Lot size (m <sup>2</sup> )      | 560                                                                                                       |  |
| 2.5 Building front yard setback (m) | 3.69                                                                                                      |  |
| 2.6 Building side yard setback (m)  | 2.93 / 6.02                                                                                               |  |
| 3.0 LANDSCAPE /SETTING/CONTEX       | T                                                                                                         |  |
| 3.1 Trees and shrubs                | Mature trees                                                                                              |  |
| 3.2 Soft landscaping                | Grass lawn                                                                                                |  |
| 3.3 Driveways and parking           | Detached garage                                                                                           |  |
| 3.4 Landscape/property features     | Concrete steps, paver path                                                                                |  |
| 3.5 Fencing                         | n/a                                                                                                       |  |
| 4.0 ARCHITECTURE                    |                                                                                                           |  |
| 4.1 Building type                   | Single detached                                                                                           |  |
| 4.2 Building size (m <sup>2</sup> ) | 220                                                                                                       |  |
| 4.3 Wall assembly                   | Frame / brick veneer                                                                                      |  |
| 4.4 Roof shape / pitch / material   | Gable / medium / asphalt shingle                                                                          |  |
| 4.5 Storeys                         | 1.5                                                                                                       |  |
| 4.6 Alterations                     | Rear addition                                                                                             |  |
| 4.7 Architectural style             | Gothic revivial                                                                                           |  |
| 5.0 HERITAGE                        |                                                                                                           |  |
| 5.1 Current status/designation      | Designated under Part V                                                                                   |  |
| 5.2 HCD plan classification         | Contributing                                                                                              |  |
| 5.3 Heritage notes                  | A central roof peak with delicate bargeboard, original wood sash and Victorian wood veranda distinguished |  |
|                                     | this well-maintained house of picturesque                                                                 |  |
|                                     | appearance.                                                                                               |  |
|                                     | appoarancer                                                                                               |  |
|                                     | Only one sale is recorded for the property in the                                                         |  |
|                                     | nineteenth century. John Colbert sold the lot to                                                          |  |
|                                     | Reverend Edward P. Wright in 1867. The brick-veneer                                                       |  |
|                                     | house is first illustrated on the 1910 fire insurance                                                     |  |
|                                     | plan.                                                                                                     |  |
| 5.4 Heritage attributes             | Veranda                                                                                                   |  |
| 0.7 Homage aunbutes                 | Scale                                                                                                     |  |
|                                     | Roof line                                                                                                 |  |
|                                     |                                                                                                           |  |
|                                     | Window shape, size, location                                                                              |  |