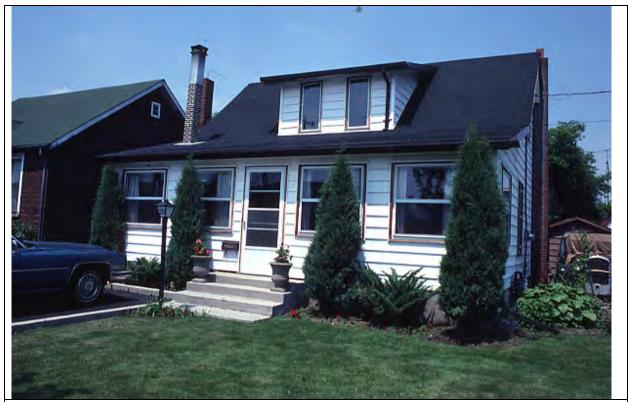

6.2 South elevation, 2017/05/08

| 1.0 | ADDRESS                         | 41 Bay Street                                                                                                                                                                                                                                                                                                                                                                                                                                                                                                                                                                                                                                                                                                                                                                                                                             |
|-----|---------------------------------|-------------------------------------------------------------------------------------------------------------------------------------------------------------------------------------------------------------------------------------------------------------------------------------------------------------------------------------------------------------------------------------------------------------------------------------------------------------------------------------------------------------------------------------------------------------------------------------------------------------------------------------------------------------------------------------------------------------------------------------------------------------------------------------------------------------------------------------------|
|     | LOT                             |                                                                                                                                                                                                                                                                                                                                                                                                                                                                                                                                                                                                                                                                                                                                                                                                                                           |
| 2.1 | Land use                        | Residential Low Density 1                                                                                                                                                                                                                                                                                                                                                                                                                                                                                                                                                                                                                                                                                                                                                                                                                 |
| 2.2 | Period of construct             | Early 1850s, altered about 1900                                                                                                                                                                                                                                                                                                                                                                                                                                                                                                                                                                                                                                                                                                                                                                                                           |
| 2.3 | Zoning                          | R15-1                                                                                                                                                                                                                                                                                                                                                                                                                                                                                                                                                                                                                                                                                                                                                                                                                                     |
| 2.4 | Lot size (m²)                   | 1042                                                                                                                                                                                                                                                                                                                                                                                                                                                                                                                                                                                                                                                                                                                                                                                                                                      |
| 2.5 | Building front yard setback (m) | 3.95                                                                                                                                                                                                                                                                                                                                                                                                                                                                                                                                                                                                                                                                                                                                                                                                                                      |
| 2.6 | Building side yard setback (m)  | 4.99 / 0.98                                                                                                                                                                                                                                                                                                                                                                                                                                                                                                                                                                                                                                                                                                                                                                                                                               |
|     | LANDSCAPE /SETTING/CONTEXT      |                                                                                                                                                                                                                                                                                                                                                                                                                                                                                                                                                                                                                                                                                                                                                                                                                                           |
|     | Trees and shrubs                | Mature tree                                                                                                                                                                                                                                                                                                                                                                                                                                                                                                                                                                                                                                                                                                                                                                                                                               |
|     | Soft landscaping                | Grass lawn                                                                                                                                                                                                                                                                                                                                                                                                                                                                                                                                                                                                                                                                                                                                                                                                                                |
|     | Driveways and parking           | Asphalt driveway                                                                                                                                                                                                                                                                                                                                                                                                                                                                                                                                                                                                                                                                                                                                                                                                                          |
|     | Landscape/property features     | Walkway pavers                                                                                                                                                                                                                                                                                                                                                                                                                                                                                                                                                                                                                                                                                                                                                                                                                            |
|     | Fencing                         | n/a                                                                                                                                                                                                                                                                                                                                                                                                                                                                                                                                                                                                                                                                                                                                                                                                                                       |
|     | ARCHITECTURE                    |                                                                                                                                                                                                                                                                                                                                                                                                                                                                                                                                                                                                                                                                                                                                                                                                                                           |
|     | Building type                   | Single detached                                                                                                                                                                                                                                                                                                                                                                                                                                                                                                                                                                                                                                                                                                                                                                                                                           |
|     | Building size (m²)              | 150                                                                                                                                                                                                                                                                                                                                                                                                                                                                                                                                                                                                                                                                                                                                                                                                                                       |
|     | Wall assembly                   | Frame / horizontal siding                                                                                                                                                                                                                                                                                                                                                                                                                                                                                                                                                                                                                                                                                                                                                                                                                 |
|     | Roof shape / pitch / material   | Gable / steep / asphalt shingle                                                                                                                                                                                                                                                                                                                                                                                                                                                                                                                                                                                                                                                                                                                                                                                                           |
|     | Storeys                         | 1.5                                                                                                                                                                                                                                                                                                                                                                                                                                                                                                                                                                                                                                                                                                                                                                                                                                       |
|     | Alterations                     | Exterior lamppost in front yard, cladding restoration                                                                                                                                                                                                                                                                                                                                                                                                                                                                                                                                                                                                                                                                                                                                                                                     |
|     | Architectural style             | Gothic Revival                                                                                                                                                                                                                                                                                                                                                                                                                                                                                                                                                                                                                                                                                                                                                                                                                            |
|     | HERITAGE                        |                                                                                                                                                                                                                                                                                                                                                                                                                                                                                                                                                                                                                                                                                                                                                                                                                                           |
|     | Current status/designation      | Designated under Part V                                                                                                                                                                                                                                                                                                                                                                                                                                                                                                                                                                                                                                                                                                                                                                                                                   |
|     | HCD plan classification         | Contributing                                                                                                                                                                                                                                                                                                                                                                                                                                                                                                                                                                                                                                                                                                                                                                                                                              |
| 5.5 | Heritage notes                  | The "L"-shaped, frame house occupies one of the original one-quarter acre lots in the village survey. The house was built by the owner of the Crown patent for the lot - Alexander M. McGregor. His wife, Elizabeth, taught village children in the house.  Informed by her great-grandmother Elizabeth McGregor, Etta Pearson (nee Thompson) wrote an account of the building's history in Ida Lynd Bradley's 1966 scrapbook, "Some Early Families of Port Credit." She stated that Alexander McGregor built the house in the early 1850s and that Elizabeth planted the lilac in the front yard. To support her story is the version of the 1837 patent plan copied in 1975 by the Ministry of Natural Resources, which shows Alex. McGregor on Lot 6. In addition, the 1843 plan also shows Alex. McGregor on the lot but no building. |
|     |                                 | Etta Pearson also stated that Joseph Thompson and his wife, Victoria Grafton, who had lived in the house since 1884, remodelled the house about 1900. The house's appearance suggests the end of the nineteenth century. The title records the property passing from Alexander McGregor to Joseph Thompson, a tailor, in 1882.                                                                                                                                                                                                                                                                                                                                                                                                                                                                                                            |

|                         | The house with its verandah wrapping around the northwest corner is first illustrated on the 1910 fire insurance plan. |
|-------------------------|------------------------------------------------------------------------------------------------------------------------|
| 5.4 Heritage attributes | <ul> <li>Roof shape</li> <li>Low-rise form</li> <li>Window openings and locations</li> <li>Gable</li> </ul>            |