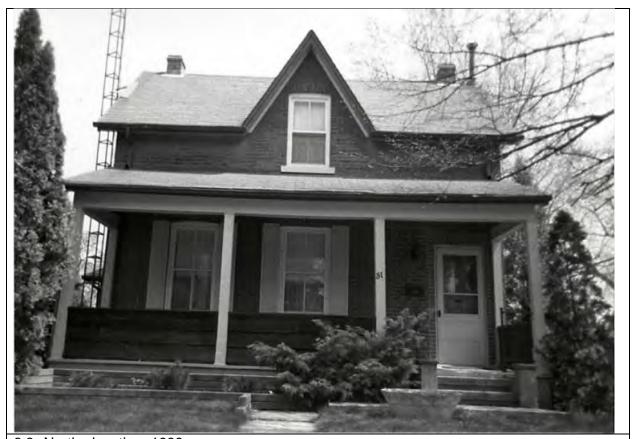

6.2 West elevation, 2017/05/08

| 1.0 ADDRESS                         | 31 Bay Street                                                                                             |  |
|-------------------------------------|-----------------------------------------------------------------------------------------------------------|--|
| 2.0 LOT                             |                                                                                                           |  |
| 2.1 Land use                        | Residential Low Density 1                                                                                 |  |
| 2.2 Period of construct             | After 1867                                                                                                |  |
| 2.3 Zoning                          | R15-1                                                                                                     |  |
| 2.4 Lot size (m <sup>2</sup> )      | 560                                                                                                       |  |
| 2.5 Building front yard setback (m) | 3.69                                                                                                      |  |
| 2.6 Building side yard setback (m)  | 2.93 / 6.02                                                                                               |  |
| 3.0 LANDSCAPE /SETTING/CONTEX       | T                                                                                                         |  |
| 3.1 Trees and shrubs                | Mature trees                                                                                              |  |
| 3.2 Soft landscaping                | Grass lawn                                                                                                |  |
| 3.3 Driveways and parking           | Detached garage                                                                                           |  |
| 3.4 Landscape/property features     | Concrete steps, paver path                                                                                |  |
| 3.5 Fencing                         | n/a                                                                                                       |  |
| 4.0 ARCHITECTURE                    |                                                                                                           |  |
| 4.1 Building type                   | Single detached                                                                                           |  |
| 4.2 Building size (m <sup>2</sup> ) | 220                                                                                                       |  |
| 4.3 Wall assembly                   | Frame / brick veneer                                                                                      |  |
| 4.4 Roof shape / pitch / material   | Gable / medium / asphalt shingle                                                                          |  |
| 4.5 Storeys                         | 1.5                                                                                                       |  |
| 4.6 Alterations                     | Rear addition                                                                                             |  |
| 4.7 Architectural style             | Gothic revivial                                                                                           |  |
| 5.0 HERITAGE                        |                                                                                                           |  |
| 5.1 Current status/designation      | Designated under Part V                                                                                   |  |
| 5.2 HCD plan classification         | Contributing                                                                                              |  |
| 5.3 Heritage notes                  | A central roof peak with delicate bargeboard, original wood sash and Victorian wood veranda distinguished |  |
|                                     | this well-maintained house of picturesque                                                                 |  |
|                                     | appearance.                                                                                               |  |
|                                     | appoarancer                                                                                               |  |
|                                     | Only one sale is recorded for the property in the                                                         |  |
|                                     | nineteenth century. John Colbert sold the lot to                                                          |  |
|                                     | Reverend Edward P. Wright in 1867. The brick-veneer                                                       |  |
|                                     | house is first illustrated on the 1910 fire insurance                                                     |  |
|                                     | plan.                                                                                                     |  |
| 5.4 Heritage attributes             | Veranda                                                                                                   |  |
| 0.7 Homage aunbutes                 | Scale                                                                                                     |  |
|                                     | Roof line                                                                                                 |  |
|                                     |                                                                                                           |  |
|                                     | Window shape, size, location                                                                              |  |