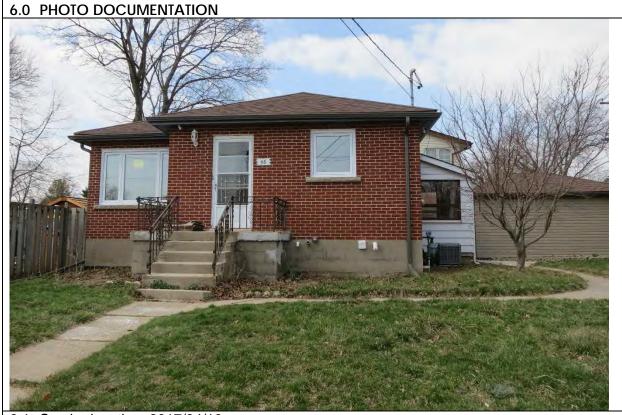

| 1.0 ADDRESS                         | 26 Bay Street                                          |  |
|-------------------------------------|--------------------------------------------------------|--|
| 2.0 LOT                             |                                                        |  |
| 2.1 Land use designation            | Residential Low Density 1                              |  |
| 2.2 Period of construct             | 1923 - 1928                                            |  |
| 2.3 Zoning                          | R15-1                                                  |  |
| 2.4 Lot size (m <sup>2</sup> )      | 411                                                    |  |
| 2.5 Building front yard setback (m) | 4.25                                                   |  |
| 2.6 Building side yard setback (m)  | 1.2 /1.28                                              |  |
| 3.0 LANDSCAPE /SETTING/CONTEX       | T                                                      |  |
| 3.1 Trees and shrubs                | n/a                                                    |  |
| 3.2 Soft landscaping                | Garden of annuals                                      |  |
| 3.3 Driveways and parking           | Gravel driveway / detached garage                      |  |
| 3.4 Landscape/property features     | Flagstone path                                         |  |
| 3.5 Fencing                         | n/a                                                    |  |
| 4.0 ARCHITECTURE                    |                                                        |  |
| 4.1 Building type                   | Single detached                                        |  |
| 4.2 Building size (m <sup>2</sup> ) | 150                                                    |  |
| 4.3 Wall assembly                   | Frame / horizontal vinyl painted siding                |  |
| 4.4 Roof shape / pitch / material   | Gable / medium / asphalt shingle                       |  |
| 4.5 Storeys                         | 1.5                                                    |  |
| 4.6 Alterations                     | Front enclosed porch with steel sliding windows        |  |
| 4.7 Architectural style             | Worker's cottage                                       |  |
| 5.0 HERITAGE                        | <u> </u>                                               |  |
| 5.1 Current status / designation    | Designated under Part V                                |  |
| 5.2 HCD plan classification         | Contributing                                           |  |
| 5.3 Heritage notes                  | Originally owned by Elizabeth Wilcox, who also         |  |
|                                     | originally owned the Wilcox Inn at 32 Front Street     |  |
|                                     | South. During Elizabeth Wilcox's ownership of the      |  |
|                                     | Wilcox Inn property, the property was subdivided; and  |  |
|                                     | this early cottage built on the new lot.               |  |
|                                     |                                                        |  |
|                                     | The frame house was first illustrated on the 1928 fire |  |
|                                     | insurance plan.                                        |  |
| 5.4 Heritage attributes             | Roof shape                                             |  |
|                                     | Horizontal wood siding                                 |  |
|                                     | Scale                                                  |  |
|                                     | Extent of landscaping                                  |  |

6.2 South elevation, 1980

| 1.0 | ADDRESS                         | 27 Bay Street                                                                                                                                                                                              |  |
|-----|---------------------------------|------------------------------------------------------------------------------------------------------------------------------------------------------------------------------------------------------------|--|
| 2.0 | LOT                             |                                                                                                                                                                                                            |  |
| 2.1 | Land use                        | Residential Low Density 1                                                                                                                                                                                  |  |
| 2.2 | Period of construct             | 1911 - 1923                                                                                                                                                                                                |  |
| 2.3 | Zoning                          | R15-1                                                                                                                                                                                                      |  |
| 2.4 | Lot size (m <sup>2</sup> )      | 662                                                                                                                                                                                                        |  |
| 2.5 | Building front yard setback (m) | 5.03                                                                                                                                                                                                       |  |
|     | Building side yard setback (m)  | 6.3 / 5.38                                                                                                                                                                                                 |  |
|     | LANDSCAPE /SETTING/CONTE        |                                                                                                                                                                                                            |  |
| 3.1 | Trees and shrubs                | Mature tree                                                                                                                                                                                                |  |
|     | Soft landscaping                | Grass lawn                                                                                                                                                                                                 |  |
|     | Driveways and parking           | Asphalt driveway / detached garage                                                                                                                                                                         |  |
|     | Landscape/property features     | Stone steps and planting beds                                                                                                                                                                              |  |
|     | Fencing                         | n/a                                                                                                                                                                                                        |  |
|     | ARCHITECTURE                    |                                                                                                                                                                                                            |  |
|     | Building type                   | Single detached                                                                                                                                                                                            |  |
|     | Building size (m <sup>2</sup> ) | 220                                                                                                                                                                                                        |  |
|     | Wall assembly                   | Frame / brick veneer                                                                                                                                                                                       |  |
|     | Roof shape / pitch / material   | Hip / medium / asphalt shingle                                                                                                                                                                             |  |
|     | Storeys                         | 2                                                                                                                                                                                                          |  |
|     | Alterations                     | Rear addition                                                                                                                                                                                              |  |
|     | Architectural style             | Edwardian Classical                                                                                                                                                                                        |  |
|     | HERITAGE                        |                                                                                                                                                                                                            |  |
|     | Current status/designation      | Designated under Part V                                                                                                                                                                                    |  |
|     | HCD plan classification         | Contributing                                                                                                                                                                                               |  |
| 5.3 | Heritage notes                  | Smooth unadorned brick, a symmetrical arrangement of fenestration and veranda supported by Classical pillars characterize this well-preserved house of the Edwardian era.                                  |  |
|     |                                 | Elizabeth Wilcox sold the lot in 1911 to Robert S. Corey, a fisherman, for \$300. The same property sold for \$6,000 in 1923. The brick-veneer house is first illustrated on the 1928 fire insurance plan. |  |
| 5.4 | Heritage attributes             | <ul> <li>Window shape and openings</li> <li>Veranda with brick piers</li> <li>Roof shape</li> <li>Low-rise built form</li> </ul>                                                                           |  |