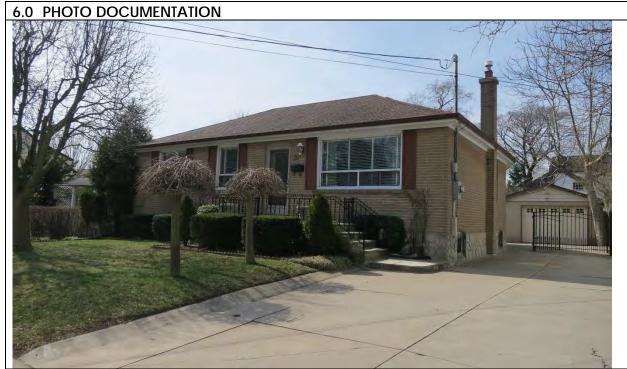

### 6.0 PHOTO DOCUMENTATION

6.1 South elevation, 2017/05/08

6.3 South elevation decorative terracotta brick profiles, 2017/05/08

| 1.0 | ADDRESS                         | 45 Bay Street                            |
|-----|---------------------------------|------------------------------------------|
| 2.0 | LOT                             |                                          |
| 2.1 | Land use                        | Residential Low Density 1                |
| 2.2 | Period of construct             | 2003                                     |
| 2.3 | Zoning                          | R15-1                                    |
| 2.4 | Lot size (m <sup>2</sup> )      | 1027                                     |
|     | Building front yard setback (m) | 6.17                                     |
|     | Building side yard setback (m)  | 2.72 / 0.24                              |
| 3.0 | LANDSCAPE /SETTING/CONTEXT      |                                          |
| 3.1 | Trees and shrubs                | Trees                                    |
| 3.2 | Soft landscaping                | Grass lawn                               |
| 3.3 | Driveways and parking           | Driveway Interlock pavers                |
| 3.4 | Landscape/property features     | Walkway Interlock pavers                 |
| 3.5 | Fencing                         | Contemporary                             |
| 4.0 | ARCHITECTURE                    |                                          |
| 4.1 | Building type                   | Single detached                          |
| 4.2 | Building size (m <sup>2</sup> ) | 480                                      |
|     | Wall assembly                   | Frame / EIFS                             |
| 4.4 | Roof shape / pitch / material   | Truncated hip / medium / asphalt shingle |
|     | Storeys                         | 2                                        |
| 4.6 | Alterations                     |                                          |
| 4.7 | Architectural style             | Neo-eclectic                             |
| 5.0 | HERITAGE                        |                                          |
|     | Current status/designation      | Designated under Part V                  |
| 5.2 | HCD plan classification         | Other                                    |
|     | Heritage notes                  | n/a                                      |
| 5.4 | Heritage attributes             | n/a                                      |