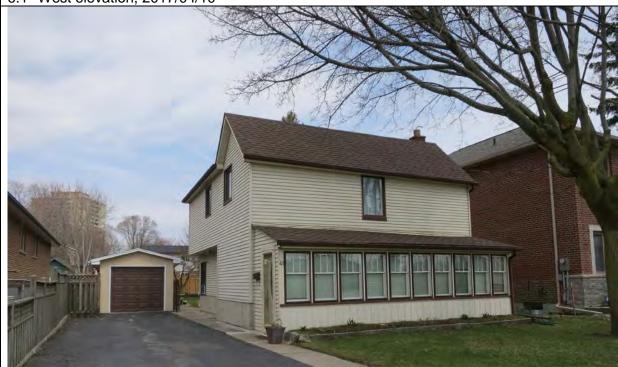

6.2 West elevation, 2017/05/08

| 1.0 ADDRESS                         | 31 Bay Street                                                                                             |  |
|-------------------------------------|-----------------------------------------------------------------------------------------------------------|--|
| 2.0 LOT                             |                                                                                                           |  |
| 2.1 Land use                        | Residential Low Density 1                                                                                 |  |
| 2.2 Period of construct             | After 1867                                                                                                |  |
| 2.3 Zoning                          | R15-1                                                                                                     |  |
| 2.4 Lot size (m <sup>2</sup> )      | 560                                                                                                       |  |
| 2.5 Building front yard setback (m) | 3.69                                                                                                      |  |
| 2.6 Building side yard setback (m)  | 2.93 / 6.02                                                                                               |  |
| 3.0 LANDSCAPE /SETTING/CONTEX       | T                                                                                                         |  |
| 3.1 Trees and shrubs                | Mature trees                                                                                              |  |
| 3.2 Soft landscaping                | Grass lawn                                                                                                |  |
| 3.3 Driveways and parking           | Detached garage                                                                                           |  |
| 3.4 Landscape/property features     | Concrete steps, paver path                                                                                |  |
| 3.5 Fencing                         | n/a                                                                                                       |  |
| 4.0 ARCHITECTURE                    |                                                                                                           |  |
| 4.1 Building type                   | Single detached                                                                                           |  |
| 4.2 Building size (m <sup>2</sup> ) | 220                                                                                                       |  |
| 4.3 Wall assembly                   | Frame / brick veneer                                                                                      |  |
| 4.4 Roof shape / pitch / material   | Gable / medium / asphalt shingle                                                                          |  |
| 4.5 Storeys                         | 1.5                                                                                                       |  |
| 4.6 Alterations                     | Rear addition                                                                                             |  |
| 4.7 Architectural style             | Gothic revivial                                                                                           |  |
| 5.0 HERITAGE                        |                                                                                                           |  |
| 5.1 Current status/designation      | Designated under Part V                                                                                   |  |
| 5.2 HCD plan classification         | Contributing                                                                                              |  |
| 5.3 Heritage notes                  | A central roof peak with delicate bargeboard, original wood sash and Victorian wood veranda distinguished |  |
|                                     | this well-maintained house of picturesque                                                                 |  |
|                                     | appearance.                                                                                               |  |
|                                     | appoarancer                                                                                               |  |
|                                     | Only one sale is recorded for the property in the                                                         |  |
|                                     | nineteenth century. John Colbert sold the lot to                                                          |  |
|                                     | Reverend Edward P. Wright in 1867. The brick-veneer                                                       |  |
|                                     | house is first illustrated on the 1910 fire insurance                                                     |  |
|                                     | plan.                                                                                                     |  |
| 5.4 Heritage attributes             | Veranda                                                                                                   |  |
| 0.7 Homage aunbutes                 | Scale                                                                                                     |  |
|                                     | Roof line                                                                                                 |  |
|                                     |                                                                                                           |  |
|                                     | Window shape, size, location                                                                              |  |