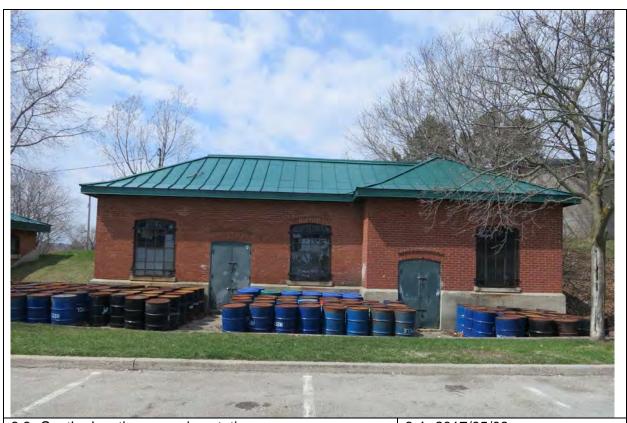

### 6.0 PHOTO DOCUMENTATION

6.1 South elevation, 2017/05/08

6.3 South elevation decorative terracotta brick profiles, 2017/05/08

| 1.0 | ADDRESS                         | 45 Bay Street                            |
|-----|---------------------------------|------------------------------------------|
| 2.0 | LOT                             |                                          |
| 2.1 | Land use                        | Residential Low Density 1                |
| 2.2 | Period of construct             | 2003                                     |
| 2.3 | Zoning                          | R15-1                                    |
| 2.4 | Lot size (m <sup>2</sup> )      | 1027                                     |
|     | Building front yard setback (m) | 6.17                                     |
|     | Building side yard setback (m)  | 2.72 / 0.24                              |
| 3.0 | LANDSCAPE /SETTING/CONTEXT      |                                          |
| 3.1 | Trees and shrubs                | Trees                                    |
| 3.2 | Soft landscaping                | Grass lawn                               |
| 3.3 | Driveways and parking           | Driveway Interlock pavers                |
| 3.4 | Landscape/property features     | Walkway Interlock pavers                 |
| 3.5 | Fencing                         | Contemporary                             |
| 4.0 | ARCHITECTURE                    |                                          |
| 4.1 | Building type                   | Single detached                          |
| 4.2 | Building size (m <sup>2</sup> ) | 480                                      |
|     | Wall assembly                   | Frame / EIFS                             |
| 4.4 | Roof shape / pitch / material   | Truncated hip / medium / asphalt shingle |
|     | Storeys                         | 2                                        |
| 4.6 | Alterations                     |                                          |
| 4.7 | Architectural style             | Neo-eclectic                             |
| 5.0 | HERITAGE                        |                                          |
|     | Current status/designation      | Designated under Part V                  |
| 5.2 | HCD plan classification         | Other                                    |
|     | Heritage notes                  | n/a                                      |
| 5.4 | Heritage attributes             | n/a                                      |