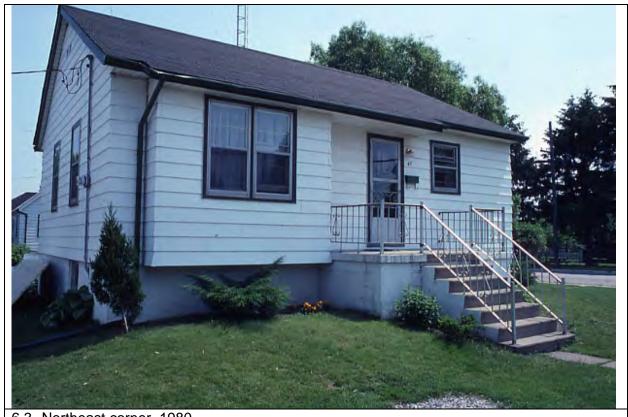

6.1 North elevation, 2017/05/08

6.2 Northeast corner and detached garage, 2017/05/08

6.3 South elevation, 1980

| 1.0 | ADDRESS                         | 47 Bay Street                               |
|-----|---------------------------------|---------------------------------------------|
| 2.0 | LOT                             | -                                           |
| 2.1 | Land use                        | Residential Low Density 1                   |
| 2.2 | Period of construct             | 1928 - 1952                                 |
| 2.3 | Zoning                          | R15-1                                       |
| 2.4 | Lot size (m <sup>2</sup> )      | 509                                         |
| 2.5 | Building front yard setback (m) | 5.29                                        |
| 2.6 | Building side yard setback (m)  | 4.88 / 5.05                                 |
| 3.0 | LANDSCAPE /SETTING/CONTEXT      |                                             |
| 3.1 | Trees and shrubs                | Mature trees                                |
| 3.2 | Soft landscaping                | Grass lawn                                  |
| 3.3 | Driveways and parking           | Asphalt driveway                            |
| 3.4 | Landscape/property features     | Corner lot                                  |
| 3.5 | Fencing                         | Wood fence                                  |
| 4.0 | ARCHITECTURE                    |                                             |
| 4.1 | Building type                   | Single detached                             |
| 4.2 | Building size (m <sup>2</sup> ) | 172                                         |
| 4.3 | Wall assembly                   | Frame / faux stone and horizontal synthetic |
| 4.4 | Roof shape / pitch / material   | Gable / medium / asphalt shingle            |
| 4.5 | Storeys                         | 1                                           |
| 4.6 | Alterations                     | Cladding                                    |
| 4.7 | Architectural style             | Victory Housing                             |
| 5.0 | HERITAGE                        |                                             |
| 5.1 | Current status/designation      | Designated under Part V                     |
|     | HCD plan classification         | Contributing                                |
| 5.3 | Heritage notes                  | n/a                                         |
| 5.4 | Heritage attributes             | <ul> <li>Low-rise form</li> </ul>           |
|     |                                 | <ul> <li>Roof shape</li> </ul>              |