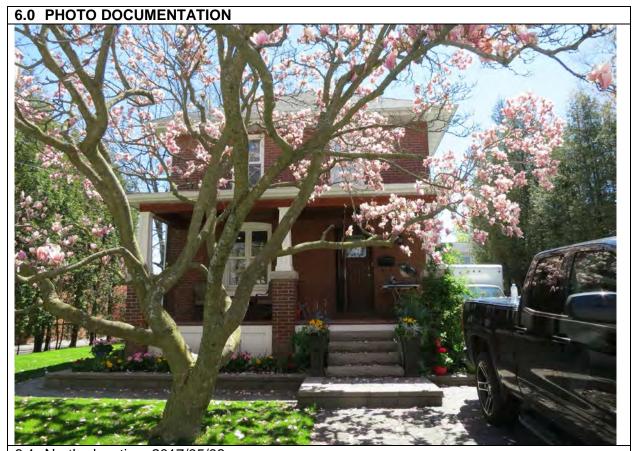

6.2 South elevation, 1980

| 1.0 | ADDRESS                         | 27 Bay Street                                                                                                                                                                                              |  |
|-----|---------------------------------|------------------------------------------------------------------------------------------------------------------------------------------------------------------------------------------------------------|--|
| 2.0 | LOT                             |                                                                                                                                                                                                            |  |
| 2.1 | Land use                        | Residential Low Density 1                                                                                                                                                                                  |  |
| 2.2 | Period of construct             | 1911 - 1923                                                                                                                                                                                                |  |
| 2.3 | Zoning                          | R15-1                                                                                                                                                                                                      |  |
| 2.4 | Lot size (m <sup>2</sup> )      | 662                                                                                                                                                                                                        |  |
| 2.5 | Building front yard setback (m) | 5.03                                                                                                                                                                                                       |  |
|     | Building side yard setback (m)  | 6.3 / 5.38                                                                                                                                                                                                 |  |
|     | LANDSCAPE /SETTING/CONTE        |                                                                                                                                                                                                            |  |
| 3.1 | Trees and shrubs                | Mature tree                                                                                                                                                                                                |  |
|     | Soft landscaping                | Grass lawn                                                                                                                                                                                                 |  |
|     | Driveways and parking           | Asphalt driveway / detached garage                                                                                                                                                                         |  |
|     | Landscape/property features     | Stone steps and planting beds                                                                                                                                                                              |  |
|     | Fencing                         | n/a                                                                                                                                                                                                        |  |
|     | ARCHITECTURE                    |                                                                                                                                                                                                            |  |
|     | Building type                   | Single detached                                                                                                                                                                                            |  |
|     | Building size (m <sup>2</sup> ) | 220                                                                                                                                                                                                        |  |
|     | Wall assembly                   | Frame / brick veneer                                                                                                                                                                                       |  |
|     | Roof shape / pitch / material   | Hip / medium / asphalt shingle                                                                                                                                                                             |  |
|     | Storeys                         | 2                                                                                                                                                                                                          |  |
|     | Alterations                     | Rear addition                                                                                                                                                                                              |  |
|     | Architectural style             | Edwardian Classical                                                                                                                                                                                        |  |
|     | HERITAGE                        |                                                                                                                                                                                                            |  |
|     | Current status/designation      | Designated under Part V                                                                                                                                                                                    |  |
|     | HCD plan classification         | Contributing                                                                                                                                                                                               |  |
| 5.3 | Heritage notes                  | Smooth unadorned brick, a symmetrical arrangement of fenestration and veranda supported by Classical pillars characterize this well-preserved house of the Edwardian era.                                  |  |
|     |                                 | Elizabeth Wilcox sold the lot in 1911 to Robert S. Corey, a fisherman, for \$300. The same property sold for \$6,000 in 1923. The brick-veneer house is first illustrated on the 1928 fire insurance plan. |  |
| 5.4 | Heritage attributes             | <ul> <li>Window shape and openings</li> <li>Veranda with brick piers</li> <li>Roof shape</li> <li>Low-rise built form</li> </ul>                                                                           |  |