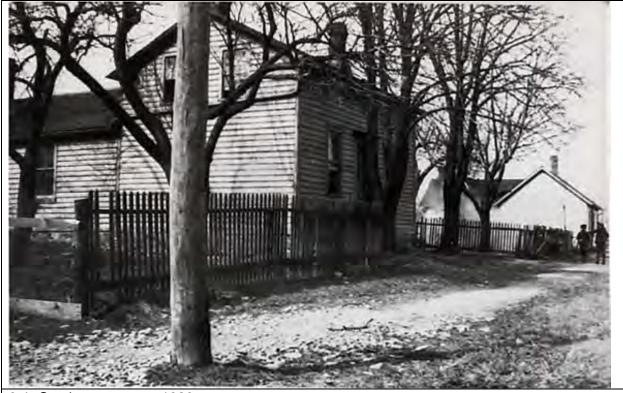

6.2 Northeast corner, 2017/08/05

6.4 North elevation, 1980

| 1.0 | ADDRESS                         | 42 Bay Street                                                                                                                                                                                                                                                                                                                                                                                                                                             |  |
|-----|---------------------------------|-----------------------------------------------------------------------------------------------------------------------------------------------------------------------------------------------------------------------------------------------------------------------------------------------------------------------------------------------------------------------------------------------------------------------------------------------------------|--|
| 2.0 | 2.0 LOT                         |                                                                                                                                                                                                                                                                                                                                                                                                                                                           |  |
| 2.1 | Land use                        | Residential Low Density 1                                                                                                                                                                                                                                                                                                                                                                                                                                 |  |
| 2.2 | Period of construct             | About 1902                                                                                                                                                                                                                                                                                                                                                                                                                                                |  |
| 2.3 | Zoning                          | R15-1                                                                                                                                                                                                                                                                                                                                                                                                                                                     |  |
| 2.4 | Lot size (m <sup>2</sup> )      | 1010                                                                                                                                                                                                                                                                                                                                                                                                                                                      |  |
| 2.5 | Building front yard setback (m) | 0.78                                                                                                                                                                                                                                                                                                                                                                                                                                                      |  |
| 2.6 | Building side yard setback (m)  | 0; 5.14                                                                                                                                                                                                                                                                                                                                                                                                                                                   |  |
| 3.0 | LANDSCAPE /SETTING/CONTEX       | (T                                                                                                                                                                                                                                                                                                                                                                                                                                                        |  |
| 3.1 | Trees and shrubs                | Trees                                                                                                                                                                                                                                                                                                                                                                                                                                                     |  |
| 3.2 | Soft landscaping                | Grass lawn                                                                                                                                                                                                                                                                                                                                                                                                                                                |  |
| 3.3 | Driveways and parking           | Asphalt driveway                                                                                                                                                                                                                                                                                                                                                                                                                                          |  |
| 3.4 | Landscape/property features     | Flagstone path                                                                                                                                                                                                                                                                                                                                                                                                                                            |  |
| 3.5 | Fencing                         | Wood post-and-rail                                                                                                                                                                                                                                                                                                                                                                                                                                        |  |
| 4.0 | ARCHITECTURE                    |                                                                                                                                                                                                                                                                                                                                                                                                                                                           |  |
| 4.1 | Building type                   | Single detached                                                                                                                                                                                                                                                                                                                                                                                                                                           |  |
| 4.2 | Building size (m <sup>2</sup> ) | 232                                                                                                                                                                                                                                                                                                                                                                                                                                                       |  |
| 4.3 | Wall assembly                   | Frame / brick veneer / wood shingle / horizontal                                                                                                                                                                                                                                                                                                                                                                                                          |  |
|     | •                               | siding                                                                                                                                                                                                                                                                                                                                                                                                                                                    |  |
| 4.4 | Roof shape / pitch / material   | Gable / medium / asphalt                                                                                                                                                                                                                                                                                                                                                                                                                                  |  |
|     | Storeys                         | 1.5                                                                                                                                                                                                                                                                                                                                                                                                                                                       |  |
| 4.6 | Alterations                     | Rear addition, second store front addition                                                                                                                                                                                                                                                                                                                                                                                                                |  |
| 4.7 | Architectural style             | Arts and Crafts                                                                                                                                                                                                                                                                                                                                                                                                                                           |  |
| 5.0 | HERITAGE                        |                                                                                                                                                                                                                                                                                                                                                                                                                                                           |  |
| 5.1 | Current status/designation      | Designated under Part V                                                                                                                                                                                                                                                                                                                                                                                                                                   |  |
| 5.2 | HCD plan classification         | Contributing                                                                                                                                                                                                                                                                                                                                                                                                                                              |  |
| 5.3 | Heritage notes                  | William John Kivell, described either as a mariner or labourer, most likely built the house when he mortgaged the property in 1902. Remarkably, a 1910 agreement between William Kivell and Mary Kivell lists the rooms in the house - parlour, bedroom over parlour, dining room, small bedroom over the dining room, kitchen, bedroom over kitchen, halls, and cellar.  By 2003, the house had been in the same family for a century.                   |  |
|     |                                 | The "L"-shaped house at 42 Bay Street occupies one of the original one-quarter acre lots in the village survey.  Its brick-veneer walls, first illustrated on the 1910 fire insurance plan, are decorated with terracotta panels, window heads, and stringcourses - all probably manufactured at the local brickyard established by Thomas Nightingale in 1889. The veranda with stone piers does not appear on the 1910 plan, but does in the 1928 plan. |  |
| 5.4 | Heritage attributes             | Decorative terracotta panels     Brick                                                                                                                                                                                                                                                                                                                                                                                                                    |  |

- Low-rise built form
- Veranda stone piers
- Roof shape