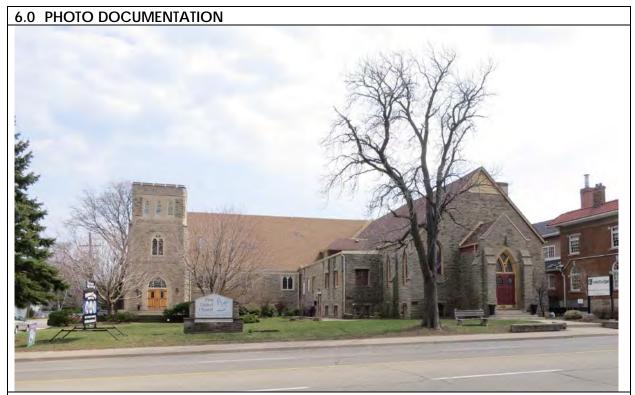

|  |
|                 |                                   | Christian Education wing.                           |  |
| 5.4 Heritage a  | attributes                        | Stone cladding                                      |  |
|                 |                                   | Limestone details                                   |  |
|                 |                                   | <ul> <li>Door and window openings</li> </ul>        |  |
|                 |                                   | Low-rise scale                                      |  |
|                 |                                   | Roof line                                           |  |
|                 |                                   |                                                     |  |



6.1 North elevation, 2017/04/10





6.3 North elevation detail, 1980



6.4 Northeast corner, 1980



| 1.0 ADDRESS                         | 161 Lakeshore Road West