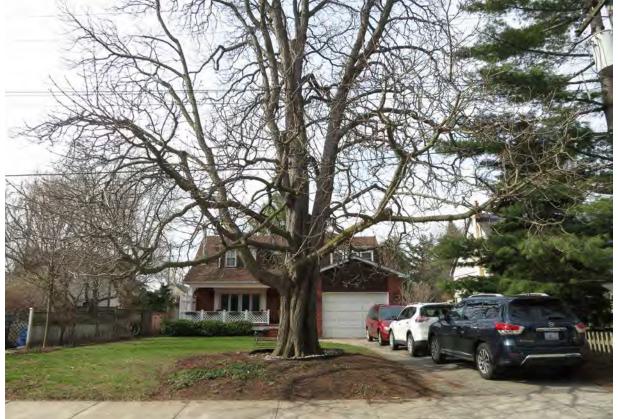

### 6.0 PHOTO DOCUMENTATION

6.1 North elevation, 2017/05/08

6.2 Northwest corner and front yard, 2017/05/08

| 1.0 | ADDRESS                         | 50 Bay Street                                    |
|-----|---------------------------------|--------------------------------------------------|
| 2.0 | LOT                             | -                                                |
| 2.1 | Land use                        | Residential Low Density 1                        |
| 2.2 | Period of construct             | 1900 - 1910                                      |
| 2.3 | Zoning                          | R15-1                                            |
| 2.4 | Lot size (m <sup>2</sup> )      | 801                                              |
| 2.5 | Building front yard setback (m) | 4.54                                             |
| 2.6 | Building side yard setback (m)  | 7.23 / 2.75                                      |
| 3.0 | LANDSCAPE /SETTING/CONTEXT      |                                                  |
| 3.1 | Trees and shrubs                | Mature trees, hedges                             |
| 3.2 | Soft landscaping                | Grass lawn                                       |
| 3.3 | Driveways and parking           | Pavers, detached garage                          |
| 3.4 | Landscape/property features     | Corner lot                                       |
| 3.5 | Fencing                         | n/a                                              |
| 4.0 | ARCHITECTURE                    |                                                  |
| 4.1 | Building type                   | Single detached                                  |
| 4.2 | Building size (m <sup>2</sup> ) | 106                                              |
| 4.3 | Wall assembly                   | Frame / horizontal wood                          |
| 4.4 | Roof shape / pitch / material   | Gable / medium / asphalt shingle                 |
| 4.5 | Storeys                         | 1.5                                              |
| 4.6 | Alterations                     | Skylights, rear addition                         |
| 4.7 | Architectural style             | Modified Gothic Revival                          |
| 5.0 | HERITAGE                        |                                                  |
| 5.1 | Current status/designation      | Designated under Part V                          |
|     | HCD plan classification         | Contributing                                     |
| 5.3 | Heritage notes                  | George Blowers, a mariner, and Diantha, his      |
|     |                                 | wife, may have first lived in the frame house,   |
|     |                                 | perhaps only the north wing with its Gothic      |
|     |                                 | Revival profile and Italianate door.             |
|     |                                 | Contractor Abraham Blowers may have added        |
|     |                                 | to the north wing and built the main part of the |
|     |                                 | house in about 1910, as it is illustrated on the |
|     |                                 | 1910 fire insurance plan.                        |
|     |                                 | 10 To The insurance plan.                        |
| 5.4 | Heritage attributes             | Low-rise form                                    |
|     | <b>9</b>                        | Cladding                                         |
|     |                                 | Mature trees                                     |
|     |                                 | mataro troco                                     |
|     |                                 |                                                  |