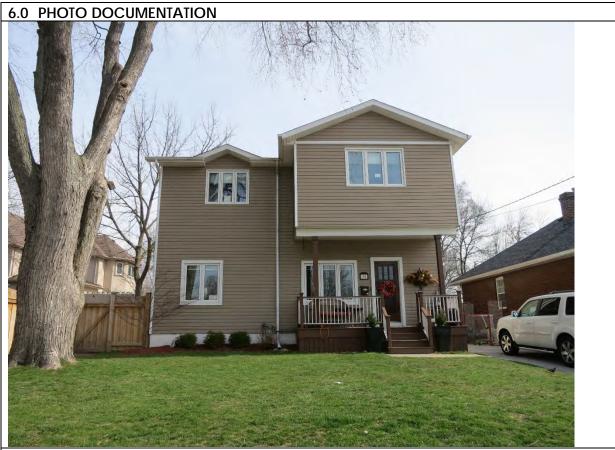

6.2 South elevation, 1980

| 1.0 | ADDRESS                         | 27 Bay Street                                                                                                                                                                                              |  |
|-----|---------------------------------|------------------------------------------------------------------------------------------------------------------------------------------------------------------------------------------------------------|--|
| 2.0 | LOT                             |                                                                                                                                                                                                            |  |
| 2.1 | Land use                        | Residential Low Density 1                                                                                                                                                                                  |  |
| 2.2 | Period of construct             | 1911 - 1923                                                                                                                                                                                                |  |
| 2.3 | Zoning                          | R15-1                                                                                                                                                                                                      |  |
| 2.4 | Lot size (m <sup>2</sup> )      | 662                                                                                                                                                                                                        |  |
| 2.5 | Building front yard setback (m) | 5.03                                                                                                                                                                                                       |  |
|     | Building side yard setback (m)  | 6.3 / 5.38                                                                                                                                                                                                 |  |
|     | LANDSCAPE /SETTING/CONTE        |                                                                                                                                                                                                            |  |
| 3.1 | Trees and shrubs                | Mature tree                                                                                                                                                                                                |  |
|     | Soft landscaping                | Grass lawn                                                                                                                                                                                                 |  |
|     | Driveways and parking           | Asphalt driveway / detached garage                                                                                                                                                                         |  |
|     | Landscape/property features     | Stone steps and planting beds                                                                                                                                                                              |  |
|     | Fencing                         | n/a                                                                                                                                                                                                        |  |
|     | ARCHITECTURE                    |                                                                                                                                                                                                            |  |
|     | Building type                   | Single detached                                                                                                                                                                                            |  |
|     | Building size (m <sup>2</sup> ) | 220                                                                                                                                                                                                        |  |
|     | Wall assembly                   | Frame / brick veneer                                                                                                                                                                                       |  |
|     | Roof shape / pitch / material   | Hip / medium / asphalt shingle                                                                                                                                                                             |  |
|     | Storeys                         | 2                                                                                                                                                                                                          |  |
|     | Alterations                     | Rear addition                                                                                                                                                                                              |  |
|     | Architectural style             | Edwardian Classical                                                                                                                                                                                        |  |
|     | HERITAGE                        |                                                                                                                                                                                                            |  |
|     | Current status/designation      | Designated under Part V                                                                                                                                                                                    |  |
|     | HCD plan classification         | Contributing                                                                                                                                                                                               |  |
| 5.3 | Heritage notes                  | Smooth unadorned brick, a symmetrical arrangement of fenestration and veranda supported by Classical pillars characterize this well-preserved house of the Edwardian era.                                  |  |
|     |                                 | Elizabeth Wilcox sold the lot in 1911 to Robert S. Corey, a fisherman, for \$300. The same property sold for \$6,000 in 1923. The brick-veneer house is first illustrated on the 1928 fire insurance plan. |  |
| 5.4 | Heritage attributes             | <ul> <li>Window shape and openings</li> <li>Veranda with brick piers</li> <li>Roof shape</li> <li>Low-rise built form</li> </ul>                                                                           |  |