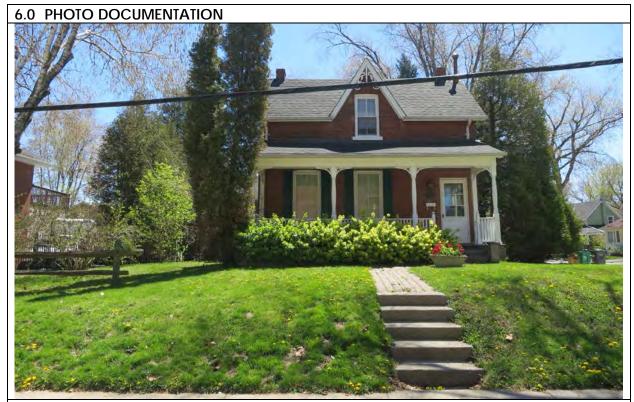

6.2 West elevation, 2017/05/08

| 1.0 ADDRESS                         | 31 Bay Street                                                                                             |  |
|-------------------------------------|-----------------------------------------------------------------------------------------------------------|--|
| 2.0 LOT                             |                                                                                                           |  |
| 2.1 Land use                        | Residential Low Density 1                                                                                 |  |
| 2.2 Period of construct             | After 1867                                                                                                |  |
| 2.3 Zoning                          | R15-1                                                                                                     |  |
| 2.4 Lot size (m <sup>2</sup> )      | 560                                                                                                       |  |
| 2.5 Building front yard setback (m) | 3.69                                                                                                      |  |
| 2.6 Building side yard setback (m)  | 2.93 / 6.02                                                                                               |  |
| 3.0 LANDSCAPE /SETTING/CONTEX       | T                                                                                                         |  |
| 3.1 Trees and shrubs                | Mature trees                                                                                              |  |
| 3.2 Soft landscaping                | Grass lawn                                                                                                |  |
| 3.3 Driveways and parking           | Detached garage                                                                                           |  |
| 3.4 Landscape/property features     | Concrete steps, paver path                                                                                |  |
| 3.5 Fencing                         | n/a                                                                                                       |  |
| 4.0 ARCHITECTURE                    |                                                                                                           |  |
| 4.1 Building type                   | Single detached                                                                                           |  |
| 4.2 Building size (m <sup>2</sup> ) | 220                                                                                                       |  |
| 4.3 Wall assembly                   | Frame / brick veneer                                                                                      |  |
| 4.4 Roof shape / pitch / material   | Gable / medium / asphalt shingle                                                                          |  |
| 4.5 Storeys                         | 1.5                                                                                                       |  |
| 4.6 Alterations                     | Rear addition                                                                                             |  |
| 4.7 Architectural style             | Gothic revivial                                                                                           |  |
| 5.0 HERITAGE                        |                                                                                                           |  |
| 5.1 Current status/designation      | Designated under Part V                                                                                   |  |
| 5.2 HCD plan classification         | Contributing                                                                                              |  |
| 5.3 Heritage notes                  | A central roof peak with delicate bargeboard, original wood sash and Victorian wood veranda distinguished |  |
|                                     | this well-maintained house of picturesque                                                                 |  |
|                                     | appearance.                                                                                               |  |
|                                     | appoarancer                                                                                               |  |
|                                     | Only one sale is recorded for the property in the                                                         |  |
|                                     | nineteenth century. John Colbert sold the lot to                                                          |  |
|                                     | Reverend Edward P. Wright in 1867. The brick-veneer                                                       |  |
|                                     | house is first illustrated on the 1910 fire insurance                                                     |  |
|                                     | plan.                                                                                                     |  |
| 5.4 Heritage attributes             | Veranda                                                                                                   |  |
| 0.7 Homage aunbutes                 | Scale                                                                                                     |  |
|                                     | Roof line                                                                                                 |  |
|                                     |                                                                                                           |  |
|                                     | Window shape, size, location                                                                              |  |