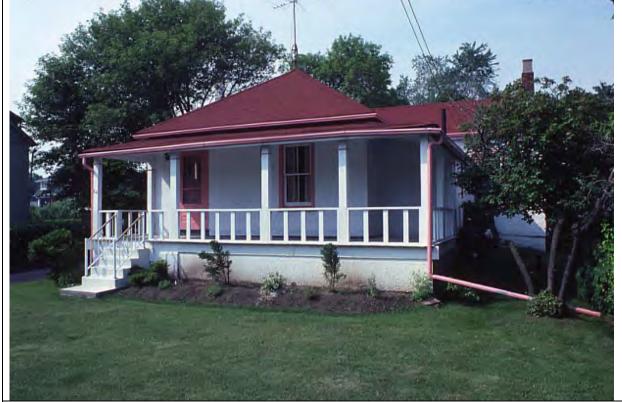

6.2 South elevation, 1980

| 1.0 | ADDRESS                         | 27 Bay Street                                                                                                                                                                                              |  |
|-----|---------------------------------|------------------------------------------------------------------------------------------------------------------------------------------------------------------------------------------------------------|--|
| 2.0 | LOT                             |                                                                                                                                                                                                            |  |
| 2.1 | Land use                        | Residential Low Density 1                                                                                                                                                                                  |  |
| 2.2 | Period of construct             | 1911 - 1923                                                                                                                                                                                                |  |
| 2.3 | Zoning                          | R15-1                                                                                                                                                                                                      |  |
| 2.4 | Lot size (m <sup>2</sup> )      | 662                                                                                                                                                                                                        |  |
| 2.5 | Building front yard setback (m) | 5.03                                                                                                                                                                                                       |  |
|     | Building side yard setback (m)  | 6.3 / 5.38                                                                                                                                                                                                 |  |
|     | LANDSCAPE /SETTING/CONTE        |                                                                                                                                                                                                            |  |
| 3.1 | Trees and shrubs                | Mature tree                                                                                                                                                                                                |  |
|     | Soft landscaping                | Grass lawn                                                                                                                                                                                                 |  |
|     | Driveways and parking           | Asphalt driveway / detached garage                                                                                                                                                                         |  |
|     | Landscape/property features     | Stone steps and planting beds                                                                                                                                                                              |  |
|     | Fencing                         | n/a                                                                                                                                                                                                        |  |
|     | ARCHITECTURE                    |                                                                                                                                                                                                            |  |
|     | Building type                   | Single detached                                                                                                                                                                                            |  |
|     | Building size (m <sup>2</sup> ) | 220                                                                                                                                                                                                        |  |
|     | Wall assembly                   | Frame / brick veneer                                                                                                                                                                                       |  |
|     | Roof shape / pitch / material   | Hip / medium / asphalt shingle                                                                                                                                                                             |  |
|     | Storeys                         | 2                                                                                                                                                                                                          |  |
|     | Alterations                     | Rear addition                                                                                                                                                                                              |  |
|     | Architectural style             | Edwardian Classical                                                                                                                                                                                        |  |
|     | HERITAGE                        |                                                                                                                                                                                                            |  |
|     | Current status/designation      | Designated under Part V                                                                                                                                                                                    |  |
|     | HCD plan classification         | Contributing                                                                                                                                                                                               |  |
| 5.3 | Heritage notes                  | Smooth unadorned brick, a symmetrical arrangement of fenestration and veranda supported by Classical pillars characterize this well-preserved house of the Edwardian era.                                  |  |
|     |                                 | Elizabeth Wilcox sold the lot in 1911 to Robert S. Corey, a fisherman, for \$300. The same property sold for \$6,000 in 1923. The brick-veneer house is first illustrated on the 1928 fire insurance plan. |  |
| 5.4 | Heritage attributes             | <ul> <li>Window shape and openings</li> <li>Veranda with brick piers</li> <li>Roof shape</li> <li>Low-rise built form</li> </ul>                                                                           |  |