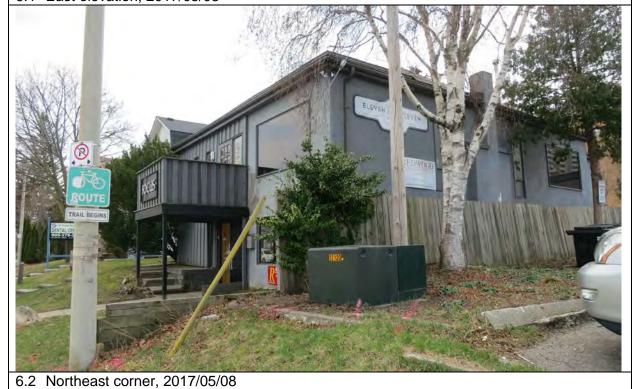

### 6.0 PHOTO DOCUMENTATION

6.1 South elevation, 2017/05/08

6.3 South elevation decorative terracotta brick profiles, 2017/05/08

| 1.0 | ADDRESS                         | 45 Bay Street                            |
|-----|---------------------------------|------------------------------------------|
| 2.0 | LOT                             |                                          |
| 2.1 | Land use                        | Residential Low Density 1                |
| 2.2 | Period of construct             | 2003                                     |
| 2.3 | Zoning                          | R15-1                                    |
| 2.4 | Lot size (m <sup>2</sup> )      | 1027                                     |
|     | Building front yard setback (m) | 6.17                                     |
|     | Building side yard setback (m)  | 2.72 / 0.24                              |
| 3.0 | LANDSCAPE /SETTING/CONTEXT      |                                          |
| 3.1 | Trees and shrubs                | Trees                                    |
| 3.2 | Soft landscaping                | Grass lawn                               |
| 3.3 | Driveways and parking           | Driveway Interlock pavers                |
| 3.4 | Landscape/property features     | Walkway Interlock pavers                 |
| 3.5 | Fencing                         | Contemporary                             |
| 4.0 | ARCHITECTURE                    |                                          |
| 4.1 | Building type                   | Single detached                          |
| 4.2 | Building size (m <sup>2</sup> ) | 480                                      |
|     | Wall assembly                   | Frame / EIFS                             |
| 4.4 | Roof shape / pitch / material   | Truncated hip / medium / asphalt shingle |
|     | Storeys                         | 2                                        |
| 4.6 | Alterations                     |                                          |
| 4.7 | Architectural style             | Neo-eclectic                             |
| 5.0 | HERITAGE                        |                                          |
|     | Current status/designation      | Designated under Part V                  |
| 5.2 | HCD plan classification         | Other                                    |
|     | Heritage notes                  | n/a                                      |
| 5.4 | Heritage attributes             | n/a                                      |