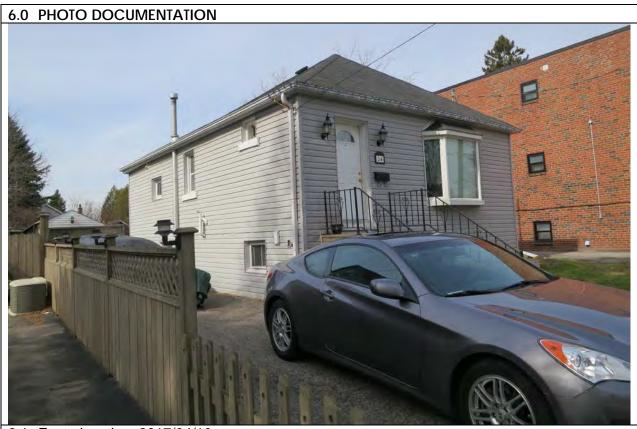

### 6.0 PHOTO DOCUMENTATION

6.1 South elevation, 2017/05/08

6.3 South elevation decorative terracotta brick profiles, 2017/05/08

| 1.0 | ADDRESS                         | 45 Bay Street                            |
|-----|---------------------------------|------------------------------------------|
| 2.0 | LOT                             |                                          |
| 2.1 | Land use                        | Residential Low Density 1                |
| 2.2 | Period of construct             | 2003                                     |
| 2.3 | Zoning                          | R15-1                                    |
| 2.4 | Lot size (m <sup>2</sup> )      | 1027                                     |
|     | Building front yard setback (m) | 6.17                                     |
|     | Building side yard setback (m)  | 2.72 / 0.24                              |
| 3.0 | LANDSCAPE /SETTING/CONTEXT      |                                          |
| 3.1 | Trees and shrubs                | Trees                                    |
| 3.2 | Soft landscaping                | Grass lawn                               |
| 3.3 | Driveways and parking           | Driveway Interlock pavers                |
| 3.4 | Landscape/property features     | Walkway Interlock pavers                 |
| 3.5 | Fencing                         | Contemporary                             |
| 4.0 | ARCHITECTURE                    |                                          |
| 4.1 | Building type                   | Single detached                          |
| 4.2 | Building size (m <sup>2</sup> ) | 480                                      |
|     | Wall assembly                   | Frame / EIFS                             |
| 4.4 | Roof shape / pitch / material   | Truncated hip / medium / asphalt shingle |
|     | Storeys                         | 2                                        |
| 4.6 | Alterations                     |                                          |
| 4.7 | Architectural style             | Neo-eclectic                             |
| 5.0 | HERITAGE                        |                                          |
|     | Current status/designation      | Designated under Part V                  |
| 5.2 | HCD plan classification         | Other                                    |
|     | Heritage notes                  | n/a                                      |
| 5.4 | Heritage attributes             | n/a                                      |