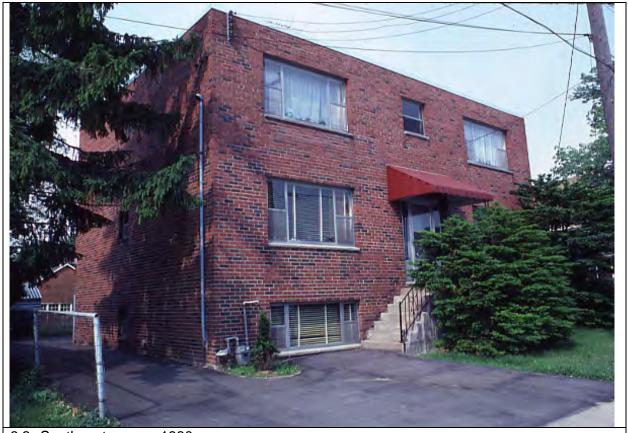

### 6.0 PHOTO DOCUMENTATION

6.1 South elevation, 2017/05/08

6.3 South elevation decorative terracotta brick profiles, 2017/05/08

| 1.0 | ADDRESS                         | 45 Bay Street                            |
|-----|---------------------------------|------------------------------------------|
| 2.0 | LOT                             |                                          |
| 2.1 | Land use                        | Residential Low Density 1                |
| 2.2 | Period of construct             | 2003                                     |
| 2.3 | Zoning                          | R15-1                                    |
| 2.4 | Lot size (m <sup>2</sup> )      | 1027                                     |
|     | Building front yard setback (m) | 6.17                                     |
|     | Building side yard setback (m)  | 2.72 / 0.24                              |
| 3.0 | LANDSCAPE /SETTING/CONTEXT      |                                          |
| 3.1 | Trees and shrubs                | Trees                                    |
| 3.2 | Soft landscaping                | Grass lawn                               |
| 3.3 | Driveways and parking           | Driveway Interlock pavers                |
| 3.4 | Landscape/property features     | Walkway Interlock pavers                 |
| 3.5 | Fencing                         | Contemporary                             |
| 4.0 | ARCHITECTURE                    |                                          |
| 4.1 | Building type                   | Single detached                          |
| 4.2 | Building size (m <sup>2</sup> ) | 480                                      |
|     | Wall assembly                   | Frame / EIFS                             |
| 4.4 | Roof shape / pitch / material   | Truncated hip / medium / asphalt shingle |
|     | Storeys                         | 2                                        |
| 4.6 | Alterations                     |                                          |
| 4.7 | Architectural style             | Neo-eclectic                             |
| 5.0 | HERITAGE                        |                                          |
|     | Current status/designation      | Designated under Part V                  |
| 5.2 | HCD plan classification         | Other                                    |
|     | Heritage notes                  | n/a                                      |
| 5.4 | Heritage attributes             | n/a                                      |