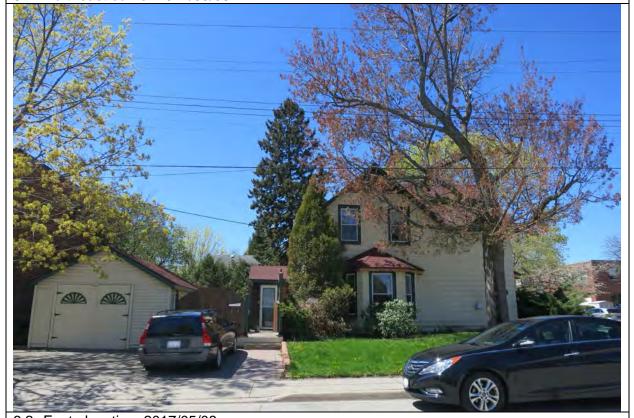

### 6.0 PHOTO DOCUMENTATION

6.1 North elevation, 2017/05/08

6.2 Northwest corner and front yard, 2017/05/08

| 1.0 | ADDRESS                         | 50 Bay Street                                    |
|-----|---------------------------------|--------------------------------------------------|
| 2.0 | LOT                             | -                                                |
| 2.1 | Land use                        | Residential Low Density 1                        |
| 2.2 | Period of construct             | 1900 - 1910                                      |
| 2.3 | Zoning                          | R15-1                                            |
| 2.4 | Lot size (m <sup>2</sup> )      | 801                                              |
| 2.5 | Building front yard setback (m) | 4.54                                             |
| 2.6 | Building side yard setback (m)  | 7.23 / 2.75                                      |
| 3.0 | LANDSCAPE /SETTING/CONTEXT      |                                                  |
| 3.1 | Trees and shrubs                | Mature trees, hedges                             |
| 3.2 | Soft landscaping                | Grass lawn                                       |
| 3.3 | Driveways and parking           | Pavers, detached garage                          |
| 3.4 | Landscape/property features     | Corner lot                                       |
| 3.5 | Fencing                         | n/a                                              |
| 4.0 | ARCHITECTURE                    |                                                  |
| 4.1 | Building type                   | Single detached                                  |
| 4.2 | Building size (m <sup>2</sup> ) | 106                                              |
| 4.3 | Wall assembly                   | Frame / horizontal wood                          |
| 4.4 | Roof shape / pitch / material   | Gable / medium / asphalt shingle                 |
| 4.5 | Storeys                         | 1.5                                              |
| 4.6 | Alterations                     | Skylights, rear addition                         |
| 4.7 | Architectural style             | Modified Gothic Revival                          |
| 5.0 | HERITAGE                        |                                                  |
| 5.1 | Current status/designation      | Designated under Part V                          |
|     | HCD plan classification         | Contributing                                     |
| 5.3 | Heritage notes                  | George Blowers, a mariner, and Diantha, his      |
|     |                                 | wife, may have first lived in the frame house,   |
|     |                                 | perhaps only the north wing with its Gothic      |
|     |                                 | Revival profile and Italianate door.             |
|     |                                 | Contractor Abraham Blowers may have added        |
|     |                                 | to the north wing and built the main part of the |
|     |                                 | house in about 1910, as it is illustrated on the |
|     |                                 | 1910 fire insurance plan.                        |
|     |                                 | 10 To The insurance plan.                        |
| 5.4 | Heritage attributes             | Low-rise form                                    |
|     | <b>9</b>                        | Cladding                                         |
|     |                                 | Mature trees                                     |
|     |                                 | mataro troco                                     |
|     |                                 |                                                  |