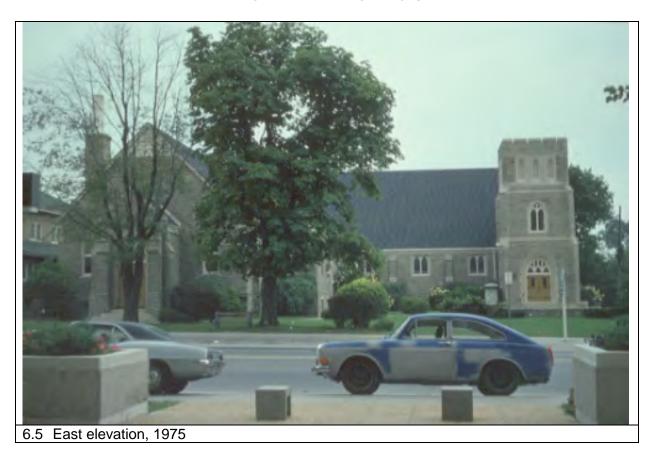

6.2 South elevation, 1980

| 1.0 | ADDRESS                         | 27 Bay Street                                                                                                                                                                                              |  |
|-----|---------------------------------|------------------------------------------------------------------------------------------------------------------------------------------------------------------------------------------------------------|--|
| 2.0 | LOT                             |                                                                                                                                                                                                            |  |
| 2.1 | Land use                        | Residential Low Density 1                                                                                                                                                                                  |  |
| 2.2 | Period of construct             | 1911 - 1923                                                                                                                                                                                                |  |
| 2.3 | Zoning                          | R15-1                                                                                                                                                                                                      |  |
| 2.4 | Lot size (m <sup>2</sup> )      | 662                                                                                                                                                                                                        |  |
| 2.5 | Building front yard setback (m) | 5.03                                                                                                                                                                                                       |  |
|     | Building side yard setback (m)  | 6.3 / 5.38                                                                                                                                                                                                 |  |
|     | LANDSCAPE /SETTING/CONTE        |                                                                                                                                                                                                            |  |
| 3.1 | Trees and shrubs                | Mature tree                                                                                                                                                                                                |  |
|     | Soft landscaping                | Grass lawn                                                                                                                                                                                                 |  |
|     | Driveways and parking           | Asphalt driveway / detached garage                                                                                                                                                                         |  |
|     | Landscape/property features     | Stone steps and planting beds                                                                                                                                                                              |  |
|     | Fencing                         | n/a                                                                                                                                                                                                        |  |
|     | ARCHITECTURE                    |                                                                                                                                                                                                            |  |
|     | Building type                   | Single detached                                                                                                                                                                                            |  |
|     | Building size (m <sup>2</sup> ) | 220                                                                                                                                                                                                        |  |
|     | Wall assembly                   | Frame / brick veneer                                                                                                                                                                                       |  |
|     | Roof shape / pitch / material   | Hip / medium / asphalt shingle                                                                                                                                                                             |  |
|     | Storeys                         | 2                                                                                                                                                                                                          |  |
|     | Alterations                     | Rear addition                                                                                                                                                                                              |  |
|     | Architectural style             | Edwardian Classical                                                                                                                                                                                        |  |
|     | HERITAGE                        |                                                                                                                                                                                                            |  |
|     | Current status/designation      | Designated under Part V                                                                                                                                                                                    |  |
|     | HCD plan classification         | Contributing                                                                                                                                                                                               |  |
| 5.3 | Heritage notes                  | Smooth unadorned brick, a symmetrical arrangement of fenestration and veranda supported by Classical pillars characterize this well-preserved house of the Edwardian era.                                  |  |
|     |                                 | Elizabeth Wilcox sold the lot in 1911 to Robert S. Corey, a fisherman, for \$300. The same property sold for \$6,000 in 1923. The brick-veneer house is first illustrated on the 1928 fire insurance plan. |  |
| 5.4 | Heritage attributes             | <ul> <li>Window shape and openings</li> <li>Veranda with brick piers</li> <li>Roof shape</li> <li>Low-rise built form</li> </ul>                                                                           |  |