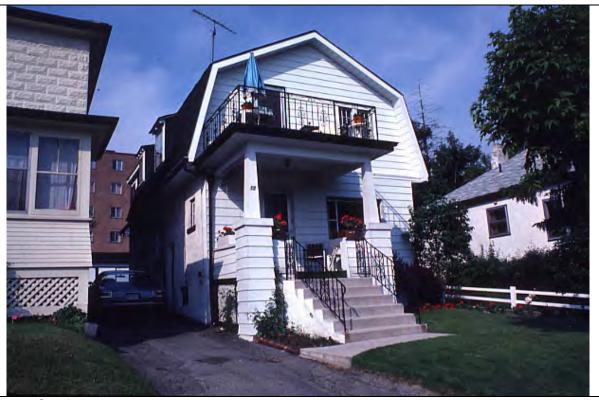

6.2 Northeast corner, 2017/08/05

6.4 North elevation, 1980

| 1.0 | ADDRESS                         | 42 Bay Street                                                                                                                                                                                                                                                                                                                                                                                                                                             |  |
|-----|---------------------------------|-----------------------------------------------------------------------------------------------------------------------------------------------------------------------------------------------------------------------------------------------------------------------------------------------------------------------------------------------------------------------------------------------------------------------------------------------------------|--|
| 2.0 | 2.0 LOT                         |                                                                                                                                                                                                                                                                                                                                                                                                                                                           |  |
| 2.1 | Land use                        | Residential Low Density 1                                                                                                                                                                                                                                                                                                                                                                                                                                 |  |
| 2.2 | Period of construct             | About 1902                                                                                                                                                                                                                                                                                                                                                                                                                                                |  |
| 2.3 | Zoning                          | R15-1                                                                                                                                                                                                                                                                                                                                                                                                                                                     |  |
| 2.4 | Lot size (m <sup>2</sup> )      | 1010                                                                                                                                                                                                                                                                                                                                                                                                                                                      |  |
| 2.5 | Building front yard setback (m) | 0.78                                                                                                                                                                                                                                                                                                                                                                                                                                                      |  |
| 2.6 | Building side yard setback (m)  | 0; 5.14                                                                                                                                                                                                                                                                                                                                                                                                                                                   |  |
| 3.0 | LANDSCAPE /SETTING/CONTEX       | (T                                                                                                                                                                                                                                                                                                                                                                                                                                                        |  |
| 3.1 | Trees and shrubs                | Trees                                                                                                                                                                                                                                                                                                                                                                                                                                                     |  |
| 3.2 | Soft landscaping                | Grass lawn                                                                                                                                                                                                                                                                                                                                                                                                                                                |  |
| 3.3 | Driveways and parking           | Asphalt driveway                                                                                                                                                                                                                                                                                                                                                                                                                                          |  |
| 3.4 | Landscape/property features     | Flagstone path                                                                                                                                                                                                                                                                                                                                                                                                                                            |  |
| 3.5 | Fencing                         | Wood post-and-rail                                                                                                                                                                                                                                                                                                                                                                                                                                        |  |
| 4.0 | ARCHITECTURE                    |                                                                                                                                                                                                                                                                                                                                                                                                                                                           |  |
| 4.1 | Building type                   | Single detached                                                                                                                                                                                                                                                                                                                                                                                                                                           |  |
| 4.2 | Building size (m <sup>2</sup> ) | 232                                                                                                                                                                                                                                                                                                                                                                                                                                                       |  |
| 4.3 | Wall assembly                   | Frame / brick veneer / wood shingle / horizontal                                                                                                                                                                                                                                                                                                                                                                                                          |  |
|     | •                               | siding                                                                                                                                                                                                                                                                                                                                                                                                                                                    |  |
| 4.4 | Roof shape / pitch / material   | Gable / medium / asphalt                                                                                                                                                                                                                                                                                                                                                                                                                                  |  |
|     | Storeys                         | 1.5                                                                                                                                                                                                                                                                                                                                                                                                                                                       |  |
| 4.6 | Alterations                     | Rear addition, second store front addition                                                                                                                                                                                                                                                                                                                                                                                                                |  |
| 4.7 | Architectural style             | Arts and Crafts                                                                                                                                                                                                                                                                                                                                                                                                                                           |  |
| 5.0 | HERITAGE                        |                                                                                                                                                                                                                                                                                                                                                                                                                                                           |  |
| 5.1 | Current status/designation      | Designated under Part V                                                                                                                                                                                                                                                                                                                                                                                                                                   |  |
| 5.2 | HCD plan classification         | Contributing                                                                                                                                                                                                                                                                                                                                                                                                                                              |  |
| 5.3 | Heritage notes                  | William John Kivell, described either as a mariner or labourer, most likely built the house when he mortgaged the property in 1902. Remarkably, a 1910 agreement between William Kivell and Mary Kivell lists the rooms in the house - parlour, bedroom over parlour, dining room, small bedroom over the dining room, kitchen, bedroom over kitchen, halls, and cellar.  By 2003, the house had been in the same family for a century.                   |  |
|     |                                 | The "L"-shaped house at 42 Bay Street occupies one of the original one-quarter acre lots in the village survey.  Its brick-veneer walls, first illustrated on the 1910 fire insurance plan, are decorated with terracotta panels, window heads, and stringcourses - all probably manufactured at the local brickyard established by Thomas Nightingale in 1889. The veranda with stone piers does not appear on the 1910 plan, but does in the 1928 plan. |  |
| 5.4 | Heritage attributes             | Decorative terracotta panels     Brick                                                                                                                                                                                                                                                                                                                                                                                                                    |  |

- Low-rise built form
- Veranda stone piers
- Roof shape