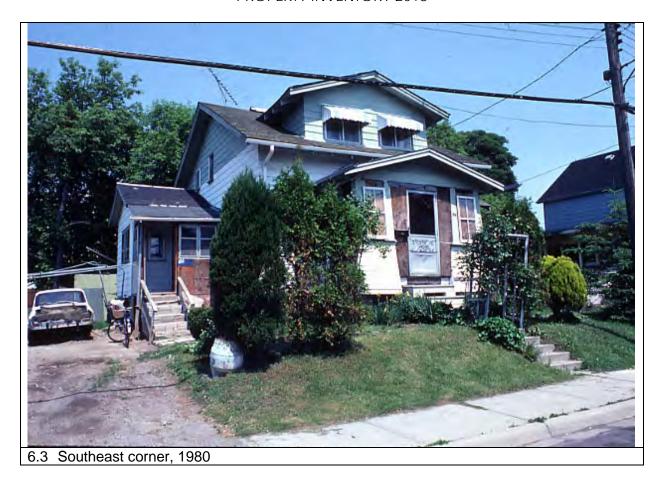

6.2 South elevation, 1980

| 1.0 | ADDRESS                         | 27 Bay Street                                                                                                                                                                                              |  |
|-----|---------------------------------|------------------------------------------------------------------------------------------------------------------------------------------------------------------------------------------------------------|--|
| 2.0 | LOT                             |                                                                                                                                                                                                            |  |
| 2.1 | Land use                        | Residential Low Density 1                                                                                                                                                                                  |  |
| 2.2 | Period of construct             | 1911 - 1923                                                                                                                                                                                                |  |
| 2.3 | Zoning                          | R15-1                                                                                                                                                                                                      |  |
| 2.4 | Lot size (m <sup>2</sup> )      | 662                                                                                                                                                                                                        |  |
| 2.5 | Building front yard setback (m) | 5.03                                                                                                                                                                                                       |  |
|     | Building side yard setback (m)  | 6.3 / 5.38                                                                                                                                                                                                 |  |
|     | LANDSCAPE /SETTING/CONTE        |                                                                                                                                                                                                            |  |
| 3.1 | Trees and shrubs                | Mature tree                                                                                                                                                                                                |  |
|     | Soft landscaping                | Grass lawn                                                                                                                                                                                                 |  |
|     | Driveways and parking           | Asphalt driveway / detached garage                                                                                                                                                                         |  |
|     | Landscape/property features     | Stone steps and planting beds                                                                                                                                                                              |  |
|     | Fencing                         | n/a                                                                                                                                                                                                        |  |
|     | ARCHITECTURE                    |                                                                                                                                                                                                            |  |
|     | Building type                   | Single detached                                                                                                                                                                                            |  |
|     | Building size (m <sup>2</sup> ) | 220                                                                                                                                                                                                        |  |
|     | Wall assembly                   | Frame / brick veneer                                                                                                                                                                                       |  |
|     | Roof shape / pitch / material   | Hip / medium / asphalt shingle                                                                                                                                                                             |  |
|     | Storeys                         | 2                                                                                                                                                                                                          |  |
|     | Alterations                     | Rear addition                                                                                                                                                                                              |  |
|     | Architectural style             | Edwardian Classical                                                                                                                                                                                        |  |
|     | HERITAGE                        |                                                                                                                                                                                                            |  |
|     | Current status/designation      | Designated under Part V                                                                                                                                                                                    |  |
|     | HCD plan classification         | Contributing                                                                                                                                                                                               |  |
| 5.3 | Heritage notes                  | Smooth unadorned brick, a symmetrical arrangement of fenestration and veranda supported by Classical pillars characterize this well-preserved house of the Edwardian era.                                  |  |
|     |                                 | Elizabeth Wilcox sold the lot in 1911 to Robert S. Corey, a fisherman, for \$300. The same property sold for \$6,000 in 1923. The brick-veneer house is first illustrated on the 1928 fire insurance plan. |  |
| 5.4 | Heritage attributes             | <ul> <li>Window shape and openings</li> <li>Veranda with brick piers</li> <li>Roof shape</li> <li>Low-rise built form</li> </ul>                                                                           |  |