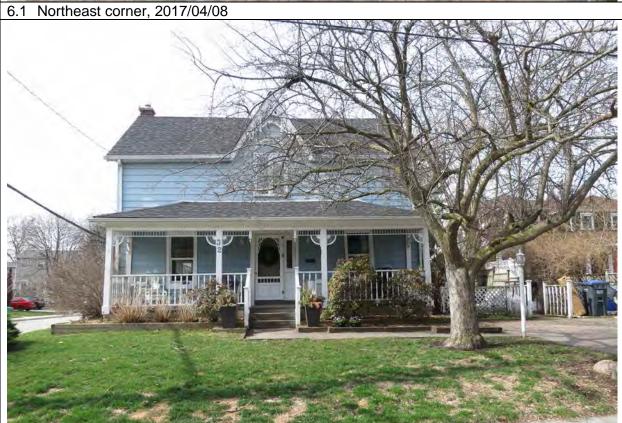

6.2 South elevation, 1980

| 1.0 | ADDRESS                         | 27 Bay Street                                                                                                                                                                                              |  |
|-----|---------------------------------|------------------------------------------------------------------------------------------------------------------------------------------------------------------------------------------------------------|--|
| 2.0 | LOT                             |                                                                                                                                                                                                            |  |
| 2.1 | Land use                        | Residential Low Density 1                                                                                                                                                                                  |  |
| 2.2 | Period of construct             | 1911 - 1923                                                                                                                                                                                                |  |
| 2.3 | Zoning                          | R15-1                                                                                                                                                                                                      |  |
| 2.4 | Lot size (m <sup>2</sup> )      | 662                                                                                                                                                                                                        |  |
| 2.5 | Building front yard setback (m) | 5.03                                                                                                                                                                                                       |  |
|     | Building side yard setback (m)  | 6.3 / 5.38                                                                                                                                                                                                 |  |
|     | LANDSCAPE /SETTING/CONTE        |                                                                                                                                                                                                            |  |
| 3.1 | Trees and shrubs                | Mature tree                                                                                                                                                                                                |  |
|     | Soft landscaping                | Grass lawn                                                                                                                                                                                                 |  |
|     | Driveways and parking           | Asphalt driveway / detached garage                                                                                                                                                                         |  |
|     | Landscape/property features     | Stone steps and planting beds                                                                                                                                                                              |  |
|     | Fencing                         | n/a                                                                                                                                                                                                        |  |
|     | ARCHITECTURE                    |                                                                                                                                                                                                            |  |
|     | Building type                   | Single detached                                                                                                                                                                                            |  |
|     | Building size (m <sup>2</sup> ) | 220                                                                                                                                                                                                        |  |
|     | Wall assembly                   | Frame / brick veneer                                                                                                                                                                                       |  |
|     | Roof shape / pitch / material   | Hip / medium / asphalt shingle                                                                                                                                                                             |  |
|     | Storeys                         | 2                                                                                                                                                                                                          |  |
|     | Alterations                     | Rear addition                                                                                                                                                                                              |  |
|     | Architectural style             | Edwardian Classical                                                                                                                                                                                        |  |
|     | HERITAGE                        |                                                                                                                                                                                                            |  |
|     | Current status/designation      | Designated under Part V                                                                                                                                                                                    |  |
|     | HCD plan classification         | Contributing                                                                                                                                                                                               |  |
| 5.3 | Heritage notes                  | Smooth unadorned brick, a symmetrical arrangement of fenestration and veranda supported by Classical pillars characterize this well-preserved house of the Edwardian era.                                  |  |
|     |                                 | Elizabeth Wilcox sold the lot in 1911 to Robert S. Corey, a fisherman, for \$300. The same property sold for \$6,000 in 1923. The brick-veneer house is first illustrated on the 1928 fire insurance plan. |  |
| 5.4 | Heritage attributes             | <ul> <li>Window shape and openings</li> <li>Veranda with brick piers</li> <li>Roof shape</li> <li>Low-rise built form</li> </ul>                                                                           |  |