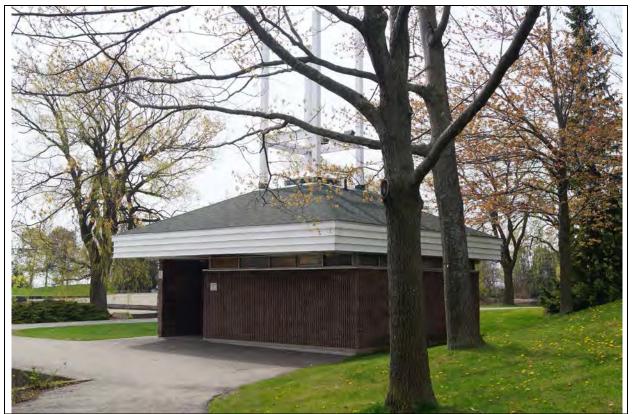

### 6.0 PHOTO DOCUMENTATION

6.1 South elevation, 2017/05/08

6.3 South elevation decorative terracotta brick profiles, 2017/05/08

| 1.0 | ADDRESS                         | 45 Bay Street                            |
|-----|---------------------------------|------------------------------------------|
| 2.0 | LOT                             |                                          |
| 2.1 | Land use                        | Residential Low Density 1                |
| 2.2 | Period of construct             | 2003                                     |
| 2.3 | Zoning                          | R15-1                                    |
| 2.4 | Lot size (m <sup>2</sup> )      | 1027                                     |
|     | Building front yard setback (m) | 6.17                                     |
|     | Building side yard setback (m)  | 2.72 / 0.24                              |
| 3.0 | LANDSCAPE /SETTING/CONTEXT      |                                          |
| 3.1 | Trees and shrubs                | Trees                                    |
| 3.2 | Soft landscaping                | Grass lawn                               |
| 3.3 | Driveways and parking           | Driveway Interlock pavers                |
| 3.4 | Landscape/property features     | Walkway Interlock pavers                 |
| 3.5 | Fencing                         | Contemporary                             |
| 4.0 | ARCHITECTURE                    |                                          |
| 4.1 | Building type                   | Single detached                          |
| 4.2 | Building size (m <sup>2</sup> ) | 480                                      |
|     | Wall assembly                   | Frame / EIFS                             |
| 4.4 | Roof shape / pitch / material   | Truncated hip / medium / asphalt shingle |
|     | Storeys                         | 2                                        |
| 4.6 | Alterations                     |                                          |
| 4.7 | Architectural style             | Neo-eclectic                             |
| 5.0 | HERITAGE                        |                                          |
|     | Current status/designation      | Designated under Part V                  |
| 5.2 | HCD plan classification         | Other                                    |
|     | Heritage notes                  | n/a                                      |
| 5.4 | Heritage attributes             | n/a                                      |