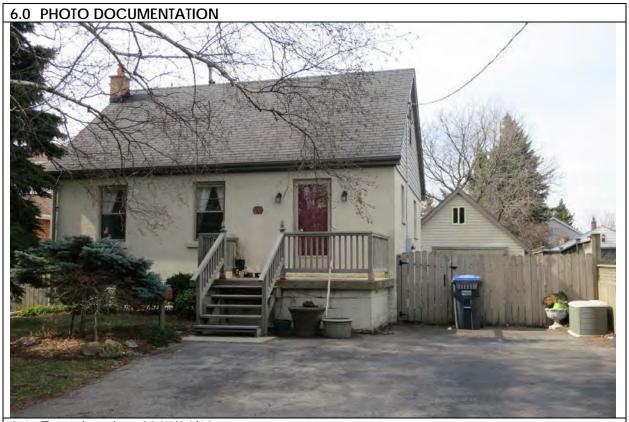

6.3 North elevation, 1989

6.4 West elevation, 1989

| 1.0 ADDRESS                         | 36 Bay Street                                           |  |
|-------------------------------------|---------------------------------------------------------|--|
| 2.0 LOT                             |                                                         |  |
| 2.1 Land use designation            | Residential Low Density 1                               |  |
| 2.2 Period of construct             | 1890                                                    |  |
| 2.3 Zoning                          | R15-1                                                   |  |
| 2.4 Lot size (m²)                   | 367                                                     |  |
| 2.5 Building front yard setback (m) | 0.35                                                    |  |
| 2.6 Building side yard setback (m)  | 5.67                                                    |  |
| 3.0 LANDSCAPE /SETTING/CONTEX       | T                                                       |  |
| 3.1 Trees and shrubs                | Mature trees and shrubs                                 |  |
| 3.2 Soft landscaping                | Grass lawn                                              |  |
| 3.3 Driveways and parking           | Asphalt driveway                                        |  |
| 3.4 Landscape/property features     | Corner lot                                              |  |
| 3.5 Fencing                         | Wood post-and-rail fence, wood picket fence             |  |
| 4.0 ARCHITECTURE                    |                                                         |  |
| 4.1 Building type                   | Single detached                                         |  |
| 4.2 Building size (m <sup>2</sup> ) | 148.5                                                   |  |
| 4.3 Wall assembly                   | Frame / wood shingle / board-and-batten                 |  |
| 4.4 Roof shape / pitch / material   | Gable / medium / asphalt shingle                        |  |
| 4.5 Storeys                         | 1.5                                                     |  |
| 4.6 Alterations                     | Skylight, additions, restoration of shingle siding      |  |
| 4.7 Architectural style             | Neoclassical                                            |  |
| 5.0 HERITAGE                        |                                                         |  |
| 5.1 Current status/designation      | Designated under Part V                                 |  |
| 5.2 HCD plan classification         | Contributing                                            |  |
| 5.3 Heritage notes                  | Between 1890 and 1892, the property changed hand        |  |
|                                     | three times. All three owners in the early 1890s were   |  |
|                                     | labourers - George G. Wilson, Frederick Grafton and     |  |
|                                     | William H. Harrison. Harrison lived here for several    |  |
|                                     | decades. His modest frame house is first illustrated on |  |
|                                     | the 1910 fire insurance plan. The upper storey of the   |  |
|                                     | north wing is an addition built in the last decade.     |  |
| 5.4 Heritage attributes             | Wood shingle siding                                     |  |
|                                     | Roof shape                                              |  |
|                                     | Window shape, size, openings                            |  |
|                                     |                                                         |  |