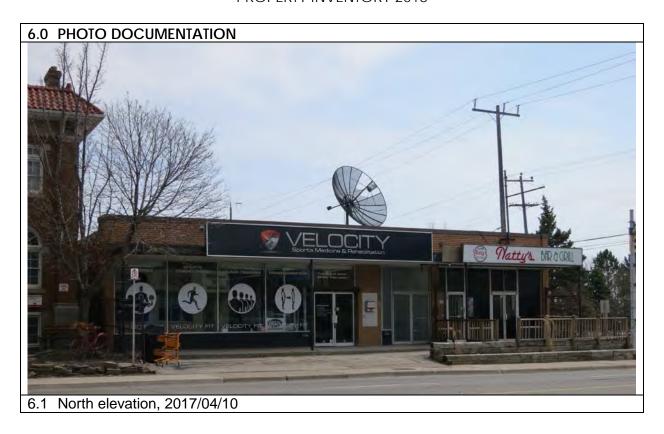

### 6.0 PHOTO DOCUMENTATION

6.1 South elevation, 2017/05/08

6.3 South elevation decorative terracotta brick profiles, 2017/05/08

| 1.0 | ADDRESS                         | 45 Bay Street                            |
|-----|---------------------------------|------------------------------------------|
| 2.0 | LOT                             |                                          |
| 2.1 | Land use                        | Residential Low Density 1                |
| 2.2 | Period of construct             | 2003                                     |
| 2.3 | Zoning                          | R15-1                                    |
| 2.4 | Lot size (m <sup>2</sup> )      | 1027                                     |
|     | Building front yard setback (m) | 6.17                                     |
|     | Building side yard setback (m)  | 2.72 / 0.24                              |
| 3.0 | LANDSCAPE /SETTING/CONTEXT      |                                          |
| 3.1 | Trees and shrubs                | Trees                                    |
| 3.2 | Soft landscaping                | Grass lawn                               |
| 3.3 | Driveways and parking           | Driveway Interlock pavers                |
| 3.4 | Landscape/property features     | Walkway Interlock pavers                 |
| 3.5 | Fencing                         | Contemporary                             |
| 4.0 | ARCHITECTURE                    |                                          |
| 4.1 | Building type                   | Single detached                          |
| 4.2 | Building size (m <sup>2</sup> ) | 480                                      |
|     | Wall assembly                   | Frame / EIFS                             |
| 4.4 | Roof shape / pitch / material   | Truncated hip / medium / asphalt shingle |
|     | Storeys                         | 2                                        |
| 4.6 | Alterations                     |                                          |
| 4.7 | Architectural style             | Neo-eclectic                             |
| 5.0 | HERITAGE                        |                                          |
|     | Current status/designation      | Designated under Part V                  |
| 5.2 | HCD plan classification         | Other                                    |
|     | Heritage notes                  | n/a                                      |
| 5.4 | Heritage attributes             | n/a                                      |