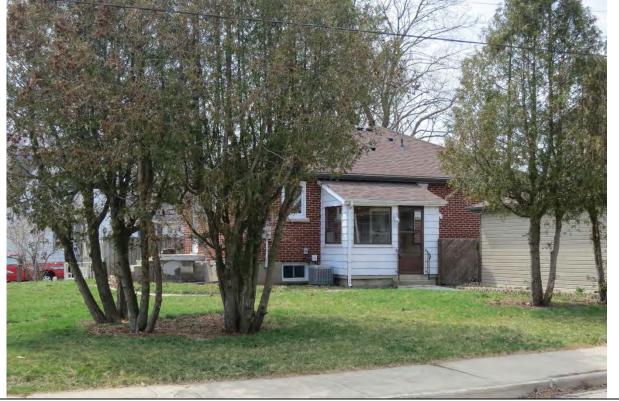

6.2 South elevation, 1980

| 1.0 | ADDRESS                         | 27 Bay Street                                                                                                                                                                                              |  |
|-----|---------------------------------|------------------------------------------------------------------------------------------------------------------------------------------------------------------------------------------------------------|--|
| 2.0 | LOT                             |                                                                                                                                                                                                            |  |
| 2.1 | Land use                        | Residential Low Density 1                                                                                                                                                                                  |  |
| 2.2 | Period of construct             | 1911 - 1923                                                                                                                                                                                                |  |
| 2.3 | Zoning                          | R15-1                                                                                                                                                                                                      |  |
| 2.4 | Lot size (m <sup>2</sup> )      | 662                                                                                                                                                                                                        |  |
| 2.5 | Building front yard setback (m) | 5.03                                                                                                                                                                                                       |  |
|     | Building side yard setback (m)  | 6.3 / 5.38                                                                                                                                                                                                 |  |
|     | LANDSCAPE /SETTING/CONTE        |                                                                                                                                                                                                            |  |
| 3.1 | Trees and shrubs                | Mature tree                                                                                                                                                                                                |  |
|     | Soft landscaping                | Grass lawn                                                                                                                                                                                                 |  |
|     | Driveways and parking           | Asphalt driveway / detached garage                                                                                                                                                                         |  |
|     | Landscape/property features     | Stone steps and planting beds                                                                                                                                                                              |  |
|     | Fencing                         | n/a                                                                                                                                                                                                        |  |
|     | ARCHITECTURE                    |                                                                                                                                                                                                            |  |
|     | Building type                   | Single detached                                                                                                                                                                                            |  |
|     | Building size (m <sup>2</sup> ) | 220                                                                                                                                                                                                        |  |
|     | Wall assembly                   | Frame / brick veneer                                                                                                                                                                                       |  |
|     | Roof shape / pitch / material   | Hip / medium / asphalt shingle                                                                                                                                                                             |  |
|     | Storeys                         | 2                                                                                                                                                                                                          |  |
|     | Alterations                     | Rear addition                                                                                                                                                                                              |  |
|     | Architectural style             | Edwardian Classical                                                                                                                                                                                        |  |
|     | HERITAGE                        |                                                                                                                                                                                                            |  |
|     | Current status/designation      | Designated under Part V                                                                                                                                                                                    |  |
|     | HCD plan classification         | Contributing                                                                                                                                                                                               |  |
| 5.3 | Heritage notes                  | Smooth unadorned brick, a symmetrical arrangement of fenestration and veranda supported by Classical pillars characterize this well-preserved house of the Edwardian era.                                  |  |
|     |                                 | Elizabeth Wilcox sold the lot in 1911 to Robert S. Corey, a fisherman, for \$300. The same property sold for \$6,000 in 1923. The brick-veneer house is first illustrated on the 1928 fire insurance plan. |  |
| 5.4 | Heritage attributes             | <ul> <li>Window shape and openings</li> <li>Veranda with brick piers</li> <li>Roof shape</li> <li>Low-rise built form</li> </ul>                                                                           |  |

6.2 West elevation, 2017/05/08

| 1.0 ADDRESS                         | 31 Bay Street                                                                                             |  |
|-------------------------------------|-----------------------------------------------------------------------------------------------------------|--|
| 2.0 LOT                             |                                                                                                           |  |
| 2.1 Land use                        | Residential Low Density 1                                                                                 |  |
| 2.2 Period of construct             | After 1867                                                                                                |  |
| 2.3 Zoning                          | R15-1                                                                                                     |  |
| 2.4 Lot size (m <sup>2</sup> )      | 560                                                                                                       |  |
| 2.5 Building front yard setback (m) | 3.69                                                                                                      |  |
| 2.6 Building side yard setback (m)  | 2.93 / 6.02                                                                                               |  |
| 3.0 LANDSCAPE /SETTING/CONTEX       | T                                                                                                         |  |
| 3.1 Trees and shrubs                | Mature trees                                                                                              |  |
| 3.2 Soft landscaping                | Grass lawn                                                                                                |  |
| 3.3 Driveways and parking           | Detached garage                                                                                           |  |
| 3.4 Landscape/property features     | Concrete steps, paver path                                                                                |  |
| 3.5 Fencing                         | n/a                                                                                                       |  |
| 4.0 ARCHITECTURE                    |                                                                                                           |  |
| 4.1 Building type                   | Single detached                                                                                           |  |
| 4.2 Building size (m <sup>2</sup> ) | 220                                                                                                       |  |
| 4.3 Wall assembly                   | Frame / brick veneer                                                                                      |  |
| 4.4 Roof shape / pitch / material   | Gable / medium / asphalt shingle                                                                          |  |
| 4.5 Storeys                         | 1.5                                                                                                       |  |
| 4.6 Alterations                     | Rear addition                                                                                             |  |
| 4.7 Architectural style             | Gothic revivial                                                                                           |  |
| 5.0 HERITAGE                        |                                                                                                           |  |
| 5.1 Current status/designation      | Designated under Part V                                                                                   |  |
| 5.2 HCD plan classification         | Contributing                                                                                              |  |
| 5.3 Heritage notes                  | A central roof peak with delicate bargeboard, original wood sash and Victorian wood veranda distinguished |  |
|                                     | this well-maintained house of picturesque                                                                 |  |
|                                     | appearance.                                                                                               |  |
|                                     | appoarancer                                                                                               |  |
|                                     | Only one sale is recorded for the property in the                                                         |  |
|                                     | nineteenth century. John Colbert sold the lot to                                                          |  |
|                                     | Reverend Edward P. Wright in 1867. The brick-veneer                                                       |  |
|                                     | house is first illustrated on the 1910 fire insurance                                                     |  |
|                                     | plan.                                                                                                     |  |
| 5.4 Heritage attributes             | Veranda                                                                                                   |  |
| 0.7 Homage aunbutes                 | Scale                                                                                                     |  |
|                                     | Roof line                                                                                                 |  |
|                                     |                                                                                                           |  |
|                                     | Window shape, size, location                                                                              |  |