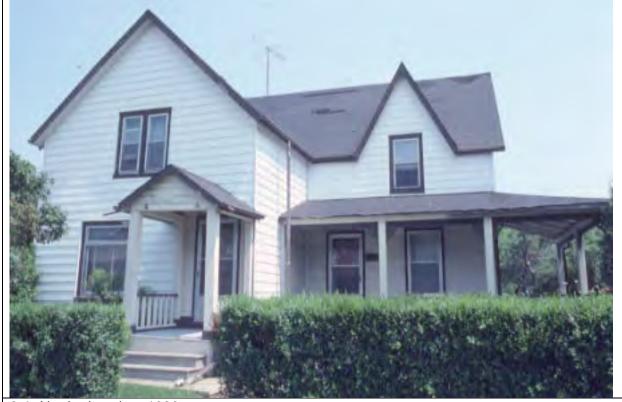

6.2 South elevation, 1980

| 1.0 | ADDRESS                         | 27 Bay Street                                                                                                                                                                                              |  |
|-----|---------------------------------|------------------------------------------------------------------------------------------------------------------------------------------------------------------------------------------------------------|--|
| 2.0 | LOT                             |                                                                                                                                                                                                            |  |
| 2.1 | Land use                        | Residential Low Density 1                                                                                                                                                                                  |  |
| 2.2 | Period of construct             | 1911 - 1923                                                                                                                                                                                                |  |
| 2.3 | Zoning                          | R15-1                                                                                                                                                                                                      |  |
| 2.4 | Lot size (m <sup>2</sup> )      | 662                                                                                                                                                                                                        |  |
| 2.5 | Building front yard setback (m) | 5.03                                                                                                                                                                                                       |  |
|     | Building side yard setback (m)  | 6.3 / 5.38                                                                                                                                                                                                 |  |
|     | LANDSCAPE /SETTING/CONTE        |                                                                                                                                                                                                            |  |
| 3.1 | Trees and shrubs                | Mature tree                                                                                                                                                                                                |  |
|     | Soft landscaping                | Grass lawn                                                                                                                                                                                                 |  |
|     | Driveways and parking           | Asphalt driveway / detached garage                                                                                                                                                                         |  |
|     | Landscape/property features     | Stone steps and planting beds                                                                                                                                                                              |  |
|     | Fencing                         | n/a                                                                                                                                                                                                        |  |
|     | ARCHITECTURE                    |                                                                                                                                                                                                            |  |
|     | Building type                   | Single detached                                                                                                                                                                                            |  |
|     | Building size (m <sup>2</sup> ) | 220                                                                                                                                                                                                        |  |
|     | Wall assembly                   | Frame / brick veneer                                                                                                                                                                                       |  |
|     | Roof shape / pitch / material   | Hip / medium / asphalt shingle                                                                                                                                                                             |  |
|     | Storeys                         | 2                                                                                                                                                                                                          |  |
|     | Alterations                     | Rear addition                                                                                                                                                                                              |  |
|     | Architectural style             | Edwardian Classical                                                                                                                                                                                        |  |
|     | HERITAGE                        |                                                                                                                                                                                                            |  |
|     | Current status/designation      | Designated under Part V                                                                                                                                                                                    |  |
|     | HCD plan classification         | Contributing                                                                                                                                                                                               |  |
| 5.3 | Heritage notes                  | Smooth unadorned brick, a symmetrical arrangement of fenestration and veranda supported by Classical pillars characterize this well-preserved house of the Edwardian era.                                  |  |
|     |                                 | Elizabeth Wilcox sold the lot in 1911 to Robert S. Corey, a fisherman, for \$300. The same property sold for \$6,000 in 1923. The brick-veneer house is first illustrated on the 1928 fire insurance plan. |  |
| 5.4 | Heritage attributes             | <ul> <li>Window shape and openings</li> <li>Veranda with brick piers</li> <li>Roof shape</li> <li>Low-rise built form</li> </ul>                                                                           |  |