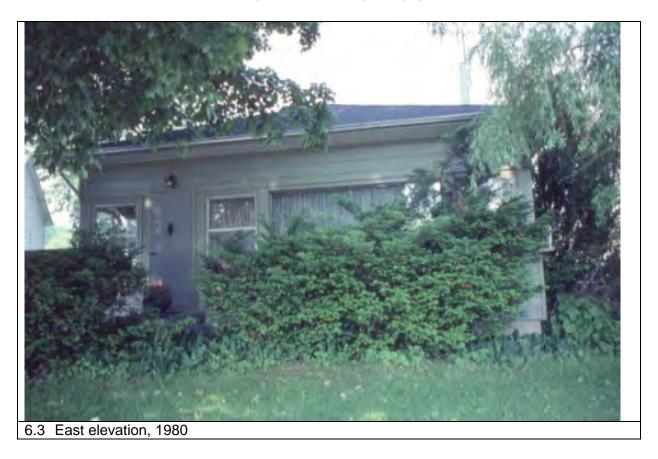

6.2 South elevation, 1980

| 1.0 | ADDRESS                         | 27 Bay Street                                                                                                                                                                                              |  |
|-----|---------------------------------|------------------------------------------------------------------------------------------------------------------------------------------------------------------------------------------------------------|--|
| 2.0 | LOT                             |                                                                                                                                                                                                            |  |
| 2.1 | Land use                        | Residential Low Density 1                                                                                                                                                                                  |  |
| 2.2 | Period of construct             | 1911 - 1923                                                                                                                                                                                                |  |
| 2.3 | Zoning                          | R15-1                                                                                                                                                                                                      |  |
| 2.4 | Lot size (m <sup>2</sup> )      | 662                                                                                                                                                                                                        |  |
| 2.5 | Building front yard setback (m) | 5.03                                                                                                                                                                                                       |  |
|     | Building side yard setback (m)  | 6.3 / 5.38                                                                                                                                                                                                 |  |
|     | LANDSCAPE /SETTING/CONTE        |                                                                                                                                                                                                            |  |
| 3.1 | Trees and shrubs                | Mature tree                                                                                                                                                                                                |  |
|     | Soft landscaping                | Grass lawn                                                                                                                                                                                                 |  |
|     | Driveways and parking           | Asphalt driveway / detached garage                                                                                                                                                                         |  |
|     | Landscape/property features     | Stone steps and planting beds                                                                                                                                                                              |  |
|     | Fencing                         | n/a                                                                                                                                                                                                        |  |
|     | ARCHITECTURE                    |                                                                                                                                                                                                            |  |
|     | Building type                   | Single detached                                                                                                                                                                                            |  |
|     | Building size (m <sup>2</sup> ) | 220                                                                                                                                                                                                        |  |
|     | Wall assembly                   | Frame / brick veneer                                                                                                                                                                                       |  |
|     | Roof shape / pitch / material   | Hip / medium / asphalt shingle                                                                                                                                                                             |  |
|     | Storeys                         | 2                                                                                                                                                                                                          |  |
|     | Alterations                     | Rear addition                                                                                                                                                                                              |  |
|     | Architectural style             | Edwardian Classical                                                                                                                                                                                        |  |
|     | HERITAGE                        |                                                                                                                                                                                                            |  |
|     | Current status/designation      | Designated under Part V                                                                                                                                                                                    |  |
|     | HCD plan classification         | Contributing                                                                                                                                                                                               |  |
| 5.3 | Heritage notes                  | Smooth unadorned brick, a symmetrical arrangement of fenestration and veranda supported by Classical pillars characterize this well-preserved house of the Edwardian era.                                  |  |
|     |                                 | Elizabeth Wilcox sold the lot in 1911 to Robert S. Corey, a fisherman, for \$300. The same property sold for \$6,000 in 1923. The brick-veneer house is first illustrated on the 1928 fire insurance plan. |  |
| 5.4 | Heritage attributes             | <ul> <li>Window shape and openings</li> <li>Veranda with brick piers</li> <li>Roof shape</li> <li>Low-rise built form</li> </ul>                                                                           |  |