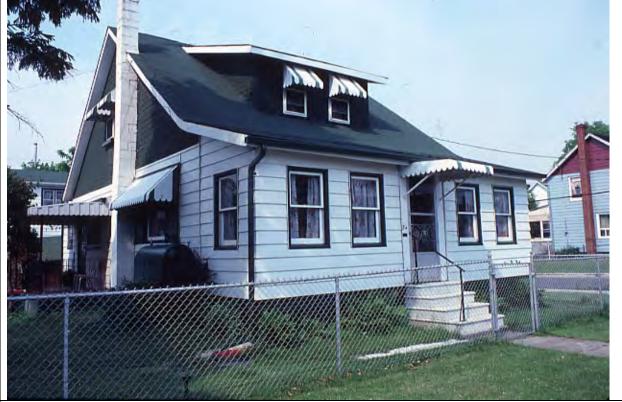

6.1 North elevation, 2017/05/08

6.2 Northeast corner and detached garage, 2017/05/08

6.3 South elevation, 1980

| 1.0 | ADDRESS                         | 47 Bay Street                               |
|-----|---------------------------------|---------------------------------------------|
| 2.0 | LOT                             | -                                           |
| 2.1 | Land use                        | Residential Low Density 1                   |
| 2.2 | Period of construct             | 1928 - 1952                                 |
| 2.3 | Zoning                          | R15-1                                       |
| 2.4 | Lot size (m <sup>2</sup> )      | 509                                         |
| 2.5 | Building front yard setback (m) | 5.29                                        |
| 2.6 | Building side yard setback (m)  | 4.88 / 5.05                                 |
| 3.0 | LANDSCAPE /SETTING/CONTEXT      |                                             |
| 3.1 | Trees and shrubs                | Mature trees                                |
| 3.2 | Soft landscaping                | Grass lawn                                  |
| 3.3 | Driveways and parking           | Asphalt driveway                            |
| 3.4 | Landscape/property features     | Corner lot                                  |
| 3.5 | Fencing                         | Wood fence                                  |
| 4.0 | ARCHITECTURE                    |                                             |
| 4.1 | Building type                   | Single detached                             |
| 4.2 | Building size (m <sup>2</sup> ) | 172                                         |
| 4.3 | Wall assembly                   | Frame / faux stone and horizontal synthetic |
| 4.4 | Roof shape / pitch / material   | Gable / medium / asphalt shingle            |
| 4.5 | Storeys                         | 1                                           |
| 4.6 | Alterations                     | Cladding                                    |
| 4.7 | Architectural style             | Victory Housing                             |
| 5.0 | HERITAGE                        |                                             |
| 5.1 | Current status/designation      | Designated under Part V                     |
|     | HCD plan classification         | Contributing                                |
| 5.3 | Heritage notes                  | n/a                                         |
| 5.4 | Heritage attributes             | <ul> <li>Low-rise form</li> </ul>           |
|     |                                 | <ul> <li>Roof shape</li> </ul>              |