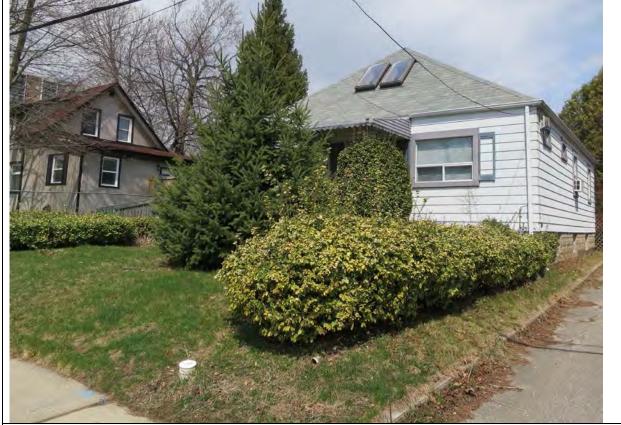

| 1.0 | ADDRESS                         | 46 Bay Street                                                                               |
|-----|---------------------------------|---------------------------------------------------------------------------------------------|
| 2.0 | LOT                             |                                                                                             |
| 2.1 | Land use                        | Residential Low Density 1                                                                   |
| 2.2 | Period of construct             | 1910 - 1920                                                                                 |
| 2.3 | Zoning                          | R15-1                                                                                       |
| 2.4 | Lot size (m <sup>2</sup> )      | 814                                                                                         |
| 2.5 | Building front yard setback (m) | 4.88                                                                                        |
| 2.6 | Building side yard setback (m)  | 1.94 / 8.39                                                                                 |
| 3.0 | LANDSCAPE /SETTING/CONTEXT      |                                                                                             |
| 3.1 | Trees and shrubs                | Tree                                                                                        |
| 3.2 | Soft landscaping                | Grass lawn                                                                                  |
| 3.3 | Driveways and parking           | Asphalt driveway                                                                            |
| 3.4 | Landscape/property features     | Walkway pavers                                                                              |
| 3.5 | Fencing                         | n/a                                                                                         |
| 4.0 | ARCHITECTURE                    |                                                                                             |
| 4.1 | Building type                   | Single detached                                                                             |
| 4.2 | Building size (m <sup>2</sup> ) | 218                                                                                         |
| 4.3 | Wall assembly                   | Frame / brick veneer / wood shingle / horizontal                                            |
|     |                                 | synthetic siding                                                                            |
| 4.4 | Roof shape / pitch / material   | Truncated hip / medium / asphalt shingle                                                    |
|     | Storeys                         | 1.5                                                                                         |
| 4.6 | Alterations                     | Rear addition                                                                               |
| 4.7 | Architectural style             | Dutch Colonial Revival                                                                      |
| 5.0 | HERITAGE                        |                                                                                             |
|     | Current status/designation      | Designated under Part V                                                                     |
| 5.2 | HCD plan classification         | Contributing                                                                                |
| 5.3 | Heritage notes                  | The gambrel roof indicates the Dutch Colonial Revival style, popular in the early twentieth |
|     |                                 | century.  The brick-veneer house does not appear on the                                     |
|     |                                 | 1910 fire insurance plan, but does on the 1928.                                             |
|     |                                 | It was likely built by Abraham Blowers,                                                     |
|     |                                 | described either as a contractor or labourer,                                               |
|     |                                 | prior to 1920 when he sold a portion of Lots 7 and 8 to David Mills.                        |
| 5.4 | Heritage attributes             | Gambrel roof                                                                                |
|     | -                               | Low-rise form                                                                               |
|     |                                 | Wood shingle siding                                                                         |
|     |                                 |                                                                                             |