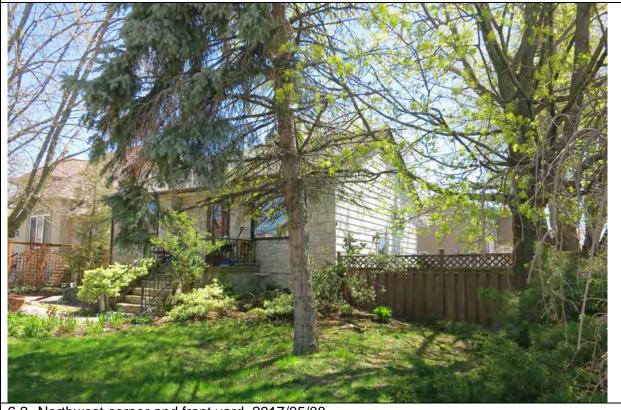

### 6.0 PHOTO DOCUMENTATION

6.1 North elevation, 2017/05/08

6.2 Northwest corner and front yard, 2017/05/08

| 1.0 | ADDRESS                         | 50 Bay Street                                    |
|-----|---------------------------------|--------------------------------------------------|
| 2.0 | LOT                             | -                                                |
| 2.1 | Land use                        | Residential Low Density 1                        |
| 2.2 | Period of construct             | 1900 - 1910                                      |
| 2.3 | Zoning                          | R15-1                                            |
| 2.4 | Lot size (m <sup>2</sup> )      | 801                                              |
| 2.5 | Building front yard setback (m) | 4.54                                             |
| 2.6 | Building side yard setback (m)  | 7.23 / 2.75                                      |
| 3.0 | LANDSCAPE /SETTING/CONTEXT      |                                                  |
| 3.1 | Trees and shrubs                | Mature trees, hedges                             |
| 3.2 | Soft landscaping                | Grass lawn                                       |
| 3.3 | Driveways and parking           | Pavers, detached garage                          |
| 3.4 | Landscape/property features     | Corner lot                                       |
| 3.5 | Fencing                         | n/a                                              |
| 4.0 | ARCHITECTURE                    |                                                  |
| 4.1 | Building type                   | Single detached                                  |
| 4.2 | Building size (m <sup>2</sup> ) | 106                                              |
| 4.3 | Wall assembly                   | Frame / horizontal wood                          |
| 4.4 | Roof shape / pitch / material   | Gable / medium / asphalt shingle                 |
| 4.5 | Storeys                         | 1.5                                              |
| 4.6 | Alterations                     | Skylights, rear addition                         |
| 4.7 | Architectural style             | Modified Gothic Revival                          |
| 5.0 | HERITAGE                        |                                                  |
| 5.1 | Current status/designation      | Designated under Part V                          |
|     | HCD plan classification         | Contributing                                     |
| 5.3 | Heritage notes                  | George Blowers, a mariner, and Diantha, his      |
|     |                                 | wife, may have first lived in the frame house,   |
|     |                                 | perhaps only the north wing with its Gothic      |
|     |                                 | Revival profile and Italianate door.             |
|     |                                 | Contractor Abraham Blowers may have added        |
|     |                                 | to the north wing and built the main part of the |
|     |                                 | house in about 1910, as it is illustrated on the |
|     |                                 | 1910 fire insurance plan.                        |
|     |                                 | 10 To The insurance plan.                        |
| 5.4 | Heritage attributes             | Low-rise form                                    |
|     | <b>9</b>                        | Cladding                                         |
|     |                                 | Mature trees                                     |
|     |                                 | mataro troco                                     |
|     |                                 |                                                  |