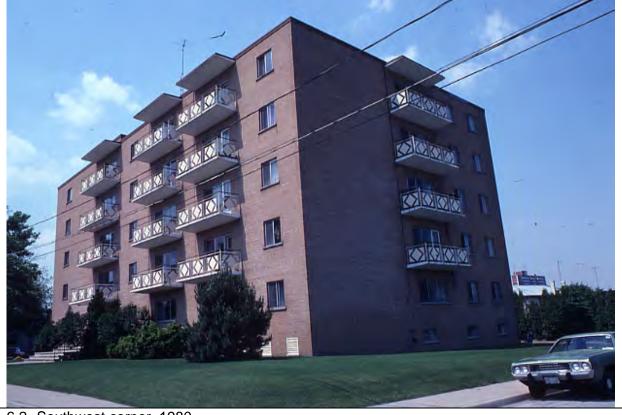

6.2 South elevation, 1980

| 1.0 | ADDRESS                         | 27 Bay Street                                                                                                                                                                                              |  |
|-----|---------------------------------|------------------------------------------------------------------------------------------------------------------------------------------------------------------------------------------------------------|--|
| 2.0 | LOT                             |                                                                                                                                                                                                            |  |
| 2.1 | Land use                        | Residential Low Density 1                                                                                                                                                                                  |  |
| 2.2 | Period of construct             | 1911 - 1923                                                                                                                                                                                                |  |
| 2.3 | Zoning                          | R15-1                                                                                                                                                                                                      |  |
| 2.4 | Lot size (m <sup>2</sup> )      | 662                                                                                                                                                                                                        |  |
| 2.5 | Building front yard setback (m) | 5.03                                                                                                                                                                                                       |  |
|     | Building side yard setback (m)  | 6.3 / 5.38                                                                                                                                                                                                 |  |
|     | LANDSCAPE /SETTING/CONTE        |                                                                                                                                                                                                            |  |
| 3.1 | Trees and shrubs                | Mature tree                                                                                                                                                                                                |  |
|     | Soft landscaping                | Grass lawn                                                                                                                                                                                                 |  |
|     | Driveways and parking           | Asphalt driveway / detached garage                                                                                                                                                                         |  |
|     | Landscape/property features     | Stone steps and planting beds                                                                                                                                                                              |  |
|     | Fencing                         | n/a                                                                                                                                                                                                        |  |
|     | ARCHITECTURE                    |                                                                                                                                                                                                            |  |
|     | Building type                   | Single detached                                                                                                                                                                                            |  |
|     | Building size (m <sup>2</sup> ) | 220                                                                                                                                                                                                        |  |
|     | Wall assembly                   | Frame / brick veneer                                                                                                                                                                                       |  |
|     | Roof shape / pitch / material   | Hip / medium / asphalt shingle                                                                                                                                                                             |  |
|     | Storeys                         | 2                                                                                                                                                                                                          |  |
|     | Alterations                     | Rear addition                                                                                                                                                                                              |  |
|     | Architectural style             | Edwardian Classical                                                                                                                                                                                        |  |
|     | HERITAGE                        |                                                                                                                                                                                                            |  |
|     | Current status/designation      | Designated under Part V                                                                                                                                                                                    |  |
|     | HCD plan classification         | Contributing                                                                                                                                                                                               |  |
| 5.3 | Heritage notes                  | Smooth unadorned brick, a symmetrical arrangement of fenestration and veranda supported by Classical pillars characterize this well-preserved house of the Edwardian era.                                  |  |
|     |                                 | Elizabeth Wilcox sold the lot in 1911 to Robert S. Corey, a fisherman, for \$300. The same property sold for \$6,000 in 1923. The brick-veneer house is first illustrated on the 1928 fire insurance plan. |  |
| 5.4 | Heritage attributes             | <ul> <li>Window shape and openings</li> <li>Veranda with brick piers</li> <li>Roof shape</li> <li>Low-rise built form</li> </ul>                                                                           |  |