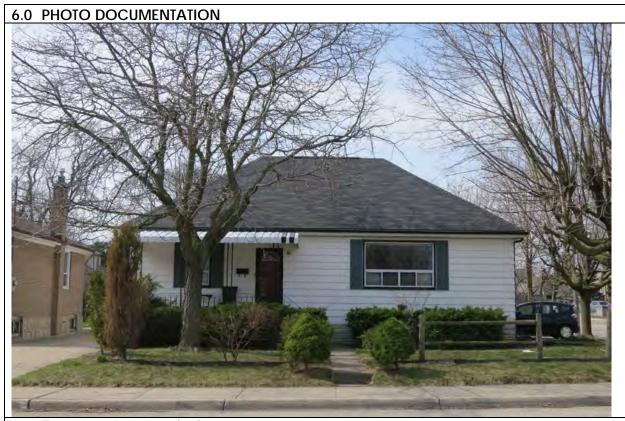

### 6.0 PHOTO DOCUMENTATION

6.1 South elevation, 2017/05/08

6.3 South elevation decorative terracotta brick profiles, 2017/05/08

| 1.0 | ADDRESS                         | 45 Bay Street                            |
|-----|---------------------------------|------------------------------------------|
| 2.0 | LOT                             |                                          |
| 2.1 | Land use                        | Residential Low Density 1                |
| 2.2 | Period of construct             | 2003                                     |
| 2.3 | Zoning                          | R15-1                                    |
| 2.4 | Lot size (m <sup>2</sup> )      | 1027                                     |
|     | Building front yard setback (m) | 6.17                                     |
|     | Building side yard setback (m)  | 2.72 / 0.24                              |
| 3.0 | LANDSCAPE /SETTING/CONTEXT      |                                          |
| 3.1 | Trees and shrubs                | Trees                                    |
| 3.2 | Soft landscaping                | Grass lawn                               |
| 3.3 | Driveways and parking           | Driveway Interlock pavers                |
| 3.4 | Landscape/property features     | Walkway Interlock pavers                 |
| 3.5 | Fencing                         | Contemporary                             |
| 4.0 | ARCHITECTURE                    |                                          |
| 4.1 | Building type                   | Single detached                          |
| 4.2 | Building size (m <sup>2</sup> ) | 480                                      |
|     | Wall assembly                   | Frame / EIFS                             |
| 4.4 | Roof shape / pitch / material   | Truncated hip / medium / asphalt shingle |
|     | Storeys                         | 2                                        |
| 4.6 | Alterations                     |                                          |
| 4.7 | Architectural style             | Neo-eclectic                             |
| 5.0 | HERITAGE                        |                                          |
|     | Current status/designation      | Designated under Part V                  |
| 5.2 | HCD plan classification         | Other                                    |
|     | Heritage notes                  | n/a                                      |
| 5.4 | Heritage attributes             | n/a                                      |