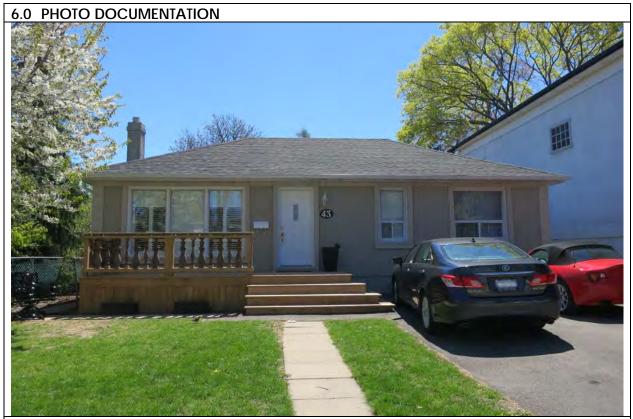

### 6.0 PHOTO DOCUMENTATION

6.1 South elevation, 2017/05/08

6.3 South elevation decorative terracotta brick profiles, 2017/05/08

| 1.0 | ADDRESS                         | 45 Bay Street                            |
|-----|---------------------------------|------------------------------------------|
| 2.0 | LOT                             |                                          |
| 2.1 | Land use                        | Residential Low Density 1                |
| 2.2 | Period of construct             | 2003                                     |
| 2.3 | Zoning                          | R15-1                                    |
| 2.4 | Lot size (m <sup>2</sup> )      | 1027                                     |
|     | Building front yard setback (m) | 6.17                                     |
|     | Building side yard setback (m)  | 2.72 / 0.24                              |
| 3.0 | LANDSCAPE /SETTING/CONTEXT      |                                          |
| 3.1 | Trees and shrubs                | Trees                                    |
| 3.2 | Soft landscaping                | Grass lawn                               |
| 3.3 | Driveways and parking           | Driveway Interlock pavers                |
| 3.4 | Landscape/property features     | Walkway Interlock pavers                 |
| 3.5 | Fencing                         | Contemporary                             |
| 4.0 | ARCHITECTURE                    |                                          |
| 4.1 | Building type                   | Single detached                          |
| 4.2 | Building size (m <sup>2</sup> ) | 480                                      |
|     | Wall assembly                   | Frame / EIFS                             |
| 4.4 | Roof shape / pitch / material   | Truncated hip / medium / asphalt shingle |
|     | Storeys                         | 2                                        |
| 4.6 | Alterations                     |                                          |
| 4.7 | Architectural style             | Neo-eclectic                             |
| 5.0 | HERITAGE                        |                                          |
|     | Current status/designation      | Designated under Part V                  |
| 5.2 | HCD plan classification         | Other                                    |
|     | Heritage notes                  | n/a                                      |
| 5.4 | Heritage attributes             | n/a                                      |