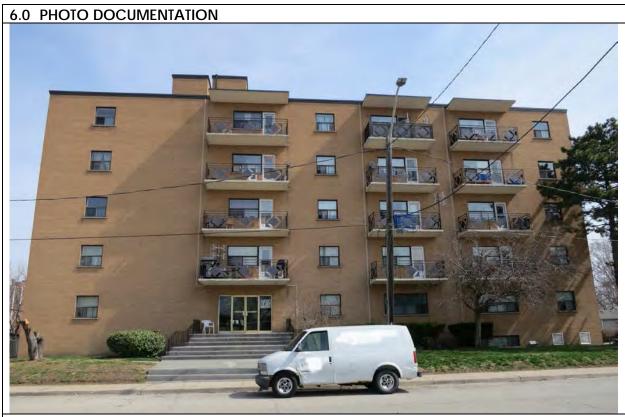

### 6.0 PHOTO DOCUMENTATION

6.1 South elevation, 2017/05/08

6.3 South elevation decorative terracotta brick profiles, 2017/05/08

| 1.0 | ADDRESS                         | 45 Bay Street                            |
|-----|---------------------------------|------------------------------------------|
| 2.0 | LOT                             |                                          |
| 2.1 | Land use                        | Residential Low Density 1                |
| 2.2 | Period of construct             | 2003                                     |
| 2.3 | Zoning                          | R15-1                                    |
| 2.4 | Lot size (m <sup>2</sup> )      | 1027                                     |
|     | Building front yard setback (m) | 6.17                                     |
|     | Building side yard setback (m)  | 2.72 / 0.24                              |
| 3.0 | LANDSCAPE /SETTING/CONTEXT      |                                          |
| 3.1 | Trees and shrubs                | Trees                                    |
| 3.2 | Soft landscaping                | Grass lawn                               |
| 3.3 | Driveways and parking           | Driveway Interlock pavers                |
| 3.4 | Landscape/property features     | Walkway Interlock pavers                 |
| 3.5 | Fencing                         | Contemporary                             |
| 4.0 | ARCHITECTURE                    |                                          |
| 4.1 | Building type                   | Single detached                          |
| 4.2 | Building size (m <sup>2</sup> ) | 480                                      |
|     | Wall assembly                   | Frame / EIFS                             |
| 4.4 | Roof shape / pitch / material   | Truncated hip / medium / asphalt shingle |
|     | Storeys                         | 2                                        |
| 4.6 | Alterations                     |                                          |
| 4.7 | Architectural style             | Neo-eclectic                             |
| 5.0 | HERITAGE                        |                                          |
|     | Current status/designation      | Designated under Part V                  |
| 5.2 | HCD plan classification         | Other                                    |
|     | Heritage notes                  | n/a                                      |
| 5.4 | Heritage attributes             | n/a                                      |