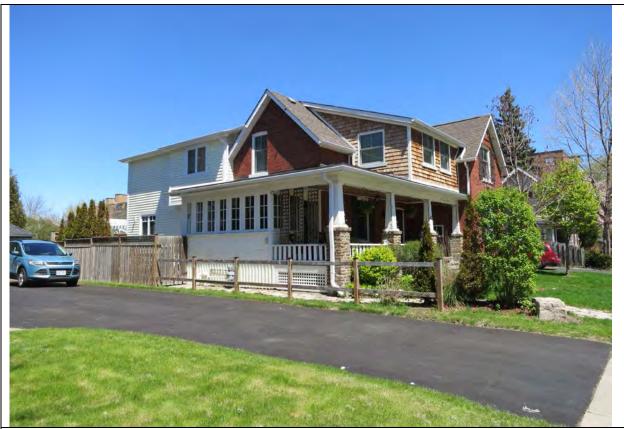

### 6.0 PHOTO DOCUMENTATION

6.1 South elevation, 2017/05/08

6.3 South elevation decorative terracotta brick profiles, 2017/05/08

| 1.0 | ADDRESS                         | 45 Bay Street                            |
|-----|---------------------------------|------------------------------------------|
| 2.0 | LOT                             |                                          |
| 2.1 | Land use                        | Residential Low Density 1                |
| 2.2 | Period of construct             | 2003                                     |
| 2.3 | Zoning                          | R15-1                                    |
| 2.4 | Lot size (m <sup>2</sup> )      | 1027                                     |
|     | Building front yard setback (m) | 6.17                                     |
|     | Building side yard setback (m)  | 2.72 / 0.24                              |
| 3.0 | LANDSCAPE /SETTING/CONTEXT      |                                          |
| 3.1 | Trees and shrubs                | Trees                                    |
| 3.2 | Soft landscaping                | Grass lawn                               |
| 3.3 | Driveways and parking           | Driveway Interlock pavers                |
| 3.4 | Landscape/property features     | Walkway Interlock pavers                 |
| 3.5 | Fencing                         | Contemporary                             |
| 4.0 | ARCHITECTURE                    |                                          |
| 4.1 | Building type                   | Single detached                          |
| 4.2 | Building size (m <sup>2</sup> ) | 480                                      |
|     | Wall assembly                   | Frame / EIFS                             |
| 4.4 | Roof shape / pitch / material   | Truncated hip / medium / asphalt shingle |
|     | Storeys                         | 2                                        |
| 4.6 | Alterations                     |                                          |
| 4.7 | Architectural style             | Neo-eclectic                             |
| 5.0 | HERITAGE                        |                                          |
|     | Current status/designation      | Designated under Part V                  |
| 5.2 | HCD plan classification         | Other                                    |
|     | Heritage notes                  | n/a                                      |
| 5.4 | Heritage attributes             | n/a                                      |