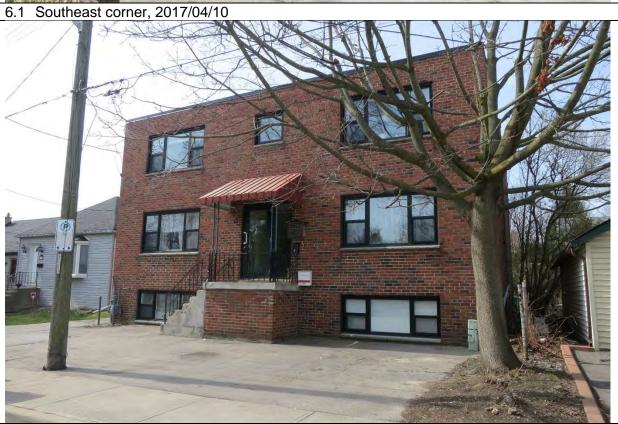

### 6.0 PHOTO DOCUMENTATION

6.1 South elevation, 2017/05/08

6.3 South elevation decorative terracotta brick profiles, 2017/05/08

| 1.0 | ADDRESS                         | 45 Bay Street                            |
|-----|---------------------------------|------------------------------------------|
| 2.0 | LOT                             |                                          |
| 2.1 | Land use                        | Residential Low Density 1                |
| 2.2 | Period of construct             | 2003                                     |
| 2.3 | Zoning                          | R15-1                                    |
| 2.4 | Lot size (m <sup>2</sup> )      | 1027                                     |
|     | Building front yard setback (m) | 6.17                                     |
|     | Building side yard setback (m)  | 2.72 / 0.24                              |
| 3.0 | LANDSCAPE /SETTING/CONTEXT      |                                          |
| 3.1 | Trees and shrubs                | Trees                                    |
| 3.2 | Soft landscaping                | Grass lawn                               |
| 3.3 | Driveways and parking           | Driveway Interlock pavers                |
| 3.4 | Landscape/property features     | Walkway Interlock pavers                 |
| 3.5 | Fencing                         | Contemporary                             |
| 4.0 | ARCHITECTURE                    |                                          |
| 4.1 | Building type                   | Single detached                          |
| 4.2 | Building size (m <sup>2</sup> ) | 480                                      |
|     | Wall assembly                   | Frame / EIFS                             |
| 4.4 | Roof shape / pitch / material   | Truncated hip / medium / asphalt shingle |
|     | Storeys                         | 2                                        |
| 4.6 | Alterations                     |                                          |
| 4.7 | Architectural style             | Neo-eclectic                             |
| 5.0 | HERITAGE                        |                                          |
|     | Current status/designation      | Designated under Part V                  |
| 5.2 | HCD plan classification         | Other                                    |
|     | Heritage notes                  | n/a                                      |
| 5.4 | Heritage attributes             | n/a                                      |