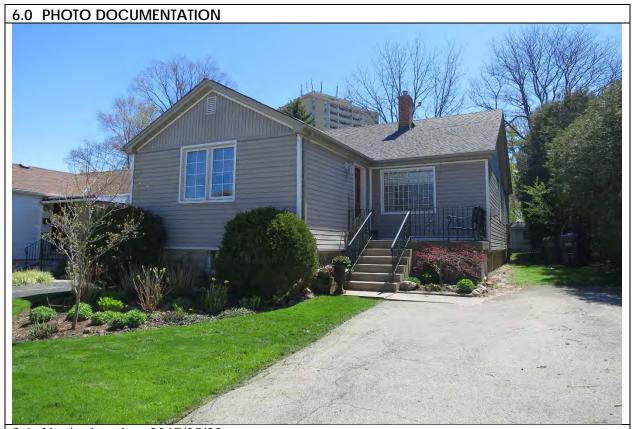

### 6.0 PHOTO DOCUMENTATION

6.1 North elevation, 2017/05/08

6.2 Northwest corner and front yard, 2017/05/08

| 1.0 | ADDRESS                         | 50 Bay Street                                    |
|-----|---------------------------------|--------------------------------------------------|
| 2.0 | LOT                             | -                                                |
| 2.1 | Land use                        | Residential Low Density 1                        |
| 2.2 | Period of construct             | 1900 - 1910                                      |
| 2.3 | Zoning                          | R15-1                                            |
| 2.4 | Lot size (m <sup>2</sup> )      | 801                                              |
| 2.5 | Building front yard setback (m) | 4.54                                             |
| 2.6 | Building side yard setback (m)  | 7.23 / 2.75                                      |
| 3.0 | LANDSCAPE /SETTING/CONTEXT      |                                                  |
| 3.1 | Trees and shrubs                | Mature trees, hedges                             |
| 3.2 | Soft landscaping                | Grass lawn                                       |
| 3.3 | Driveways and parking           | Pavers, detached garage                          |
| 3.4 | Landscape/property features     | Corner lot                                       |
| 3.5 | Fencing                         | n/a                                              |
| 4.0 | ARCHITECTURE                    |                                                  |
| 4.1 | Building type                   | Single detached                                  |
| 4.2 | Building size (m <sup>2</sup> ) | 106                                              |
| 4.3 | Wall assembly                   | Frame / horizontal wood                          |
| 4.4 | Roof shape / pitch / material   | Gable / medium / asphalt shingle                 |
| 4.5 | Storeys                         | 1.5                                              |
| 4.6 | Alterations                     | Skylights, rear addition                         |
| 4.7 | Architectural style             | Modified Gothic Revival                          |
| 5.0 | HERITAGE                        |                                                  |
| 5.1 | Current status/designation      | Designated under Part V                          |
|     | HCD plan classification         | Contributing                                     |
| 5.3 | Heritage notes                  | George Blowers, a mariner, and Diantha, his      |
|     |                                 | wife, may have first lived in the frame house,   |
|     |                                 | perhaps only the north wing with its Gothic      |
|     |                                 | Revival profile and Italianate door.             |
|     |                                 | Contractor Abraham Blowers may have added        |
|     |                                 | to the north wing and built the main part of the |
|     |                                 | house in about 1910, as it is illustrated on the |
|     |                                 | 1910 fire insurance plan.                        |
|     |                                 | 10 To The insurance plan.                        |
| 5.4 | Heritage attributes             | Low-rise form                                    |
|     | <b>9</b>                        | Cladding                                         |
|     |                                 | Mature trees                                     |
|     |                                 | mataro troco                                     |
|     |                                 |                                                  |