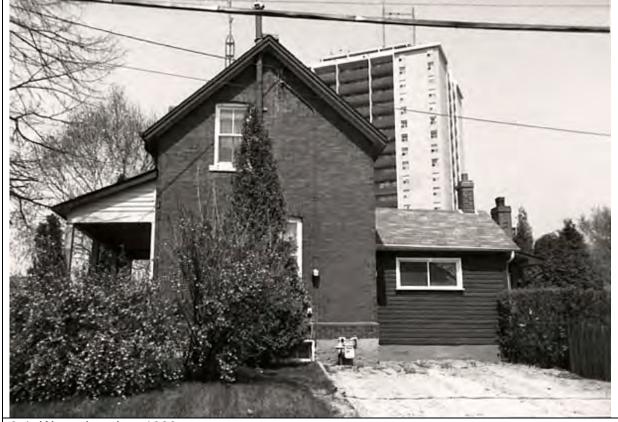

6.2 West elevation, 2017/05/08

| 1.0 ADDRESS                         | 31 Bay Street                                                                                             |  |
|-------------------------------------|-----------------------------------------------------------------------------------------------------------|--|
| 2.0 LOT                             |                                                                                                           |  |
| 2.1 Land use                        | Residential Low Density 1                                                                                 |  |
| 2.2 Period of construct             | After 1867                                                                                                |  |
| 2.3 Zoning                          | R15-1                                                                                                     |  |
| 2.4 Lot size (m <sup>2</sup> )      | 560                                                                                                       |  |
| 2.5 Building front yard setback (m) | 3.69                                                                                                      |  |
| 2.6 Building side yard setback (m)  | 2.93 / 6.02                                                                                               |  |
| 3.0 LANDSCAPE /SETTING/CONTEX       | T                                                                                                         |  |
| 3.1 Trees and shrubs                | Mature trees                                                                                              |  |
| 3.2 Soft landscaping                | Grass lawn                                                                                                |  |
| 3.3 Driveways and parking           | Detached garage                                                                                           |  |
| 3.4 Landscape/property features     | Concrete steps, paver path                                                                                |  |
| 3.5 Fencing                         | n/a                                                                                                       |  |
| 4.0 ARCHITECTURE                    |                                                                                                           |  |
| 4.1 Building type                   | Single detached                                                                                           |  |
| 4.2 Building size (m <sup>2</sup> ) | 220                                                                                                       |  |
| 4.3 Wall assembly                   | Frame / brick veneer                                                                                      |  |
| 4.4 Roof shape / pitch / material   | Gable / medium / asphalt shingle                                                                          |  |
| 4.5 Storeys                         | 1.5                                                                                                       |  |
| 4.6 Alterations                     | Rear addition                                                                                             |  |
| 4.7 Architectural style             | Gothic revivial                                                                                           |  |
| 5.0 HERITAGE                        |                                                                                                           |  |
| 5.1 Current status/designation      | Designated under Part V                                                                                   |  |
| 5.2 HCD plan classification         | Contributing                                                                                              |  |
| 5.3 Heritage notes                  | A central roof peak with delicate bargeboard, original wood sash and Victorian wood veranda distinguished |  |
|                                     | this well-maintained house of picturesque                                                                 |  |
|                                     | appearance.                                                                                               |  |
|                                     | appoarancer                                                                                               |  |
|                                     | Only one sale is recorded for the property in the                                                         |  |
|                                     | nineteenth century. John Colbert sold the lot to                                                          |  |
|                                     | Reverend Edward P. Wright in 1867. The brick-veneer                                                       |  |
|                                     | house is first illustrated on the 1910 fire insurance                                                     |  |
|                                     | plan.                                                                                                     |  |
| 5.4 Heritage attributes             | Veranda                                                                                                   |  |
| 0.7 Homage aunbutes                 | Scale                                                                                                     |  |
|                                     | Roof line                                                                                                 |  |
|                                     |                                                                                                           |  |
|                                     | Window shape, size, location                                                                              |  |