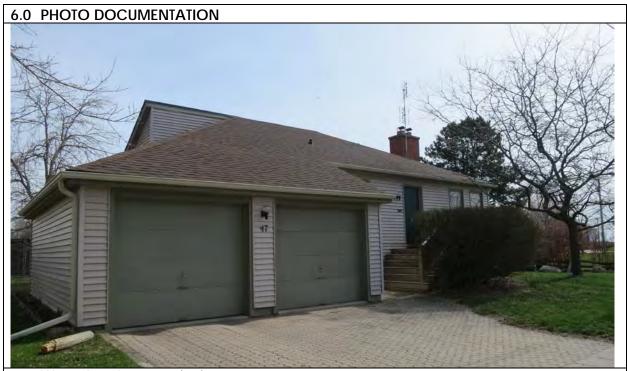

6.1 North elevation, 2017/05/08

6.2 Northeast corner and detached garage, 2017/05/08

6.3 South elevation, 1980

| 1.0 | ADDRESS                         | 47 Bay Street                               |
|-----|---------------------------------|---------------------------------------------|
| 2.0 | LOT                             | -                                           |
| 2.1 | Land use                        | Residential Low Density 1                   |
| 2.2 | Period of construct             | 1928 - 1952                                 |
| 2.3 | Zoning                          | R15-1                                       |
| 2.4 | Lot size (m <sup>2</sup> )      | 509                                         |
| 2.5 | Building front yard setback (m) | 5.29                                        |
| 2.6 | Building side yard setback (m)  | 4.88 / 5.05                                 |
| 3.0 | LANDSCAPE /SETTING/CONTEXT      |                                             |
| 3.1 | Trees and shrubs                | Mature trees                                |
| 3.2 | Soft landscaping                | Grass lawn                                  |
| 3.3 | Driveways and parking           | Asphalt driveway                            |
| 3.4 | Landscape/property features     | Corner lot                                  |
| 3.5 | Fencing                         | Wood fence                                  |
| 4.0 | ARCHITECTURE                    |                                             |
| 4.1 | Building type                   | Single detached                             |
| 4.2 | Building size (m <sup>2</sup> ) | 172                                         |
| 4.3 | Wall assembly                   | Frame / faux stone and horizontal synthetic |
| 4.4 | Roof shape / pitch / material   | Gable / medium / asphalt shingle            |
| 4.5 | Storeys                         | 1                                           |
| 4.6 | Alterations                     | Cladding                                    |
| 4.7 | Architectural style             | Victory Housing                             |
| 5.0 | HERITAGE                        |                                             |
| 5.1 | Current status/designation      | Designated under Part V                     |
|     | HCD plan classification         | Contributing                                |
| 5.3 | Heritage notes                  | n/a                                         |
| 5.4 | Heritage attributes             | <ul> <li>Low-rise form</li> </ul>           |
|     |                                 | <ul> <li>Roof shape</li> </ul>              |