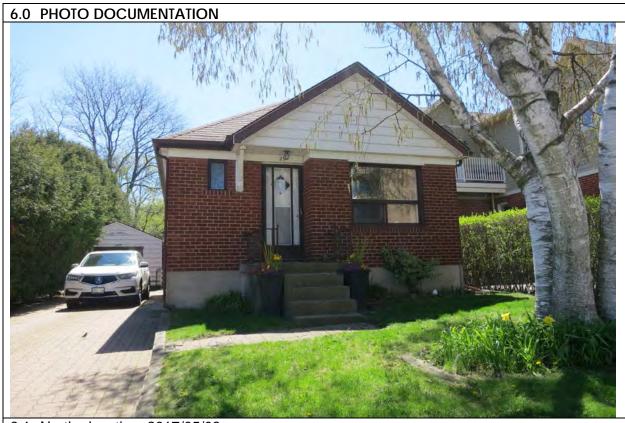

### 6.0 PHOTO DOCUMENTATION

6.1 South elevation, 2017/05/08

6.3 South elevation decorative terracotta brick profiles, 2017/05/08

| 1.0 | ADDRESS                         | 45 Bay Street                            |
|-----|---------------------------------|------------------------------------------|
| 2.0 | LOT                             |                                          |
| 2.1 | Land use                        | Residential Low Density 1                |
| 2.2 | Period of construct             | 2003                                     |
| 2.3 | Zoning                          | R15-1                                    |
| 2.4 | Lot size (m <sup>2</sup> )      | 1027                                     |
|     | Building front yard setback (m) | 6.17                                     |
|     | Building side yard setback (m)  | 2.72 / 0.24                              |
| 3.0 | LANDSCAPE /SETTING/CONTEXT      |                                          |
| 3.1 | Trees and shrubs                | Trees                                    |
| 3.2 | Soft landscaping                | Grass lawn                               |
| 3.3 | Driveways and parking           | Driveway Interlock pavers                |
| 3.4 | Landscape/property features     | Walkway Interlock pavers                 |
| 3.5 | Fencing                         | Contemporary                             |
| 4.0 | ARCHITECTURE                    |                                          |
| 4.1 | Building type                   | Single detached                          |
| 4.2 | Building size (m <sup>2</sup> ) | 480                                      |
|     | Wall assembly                   | Frame / EIFS                             |
| 4.4 | Roof shape / pitch / material   | Truncated hip / medium / asphalt shingle |
|     | Storeys                         | 2                                        |
| 4.6 | Alterations                     |                                          |
| 4.7 | Architectural style             | Neo-eclectic                             |
| 5.0 | HERITAGE                        |                                          |
|     | Current status/designation      | Designated under Part V                  |
| 5.2 | HCD plan classification         | Other                                    |
|     | Heritage notes                  | n/a                                      |
| 5.4 | Heritage attributes             | n/a                                      |