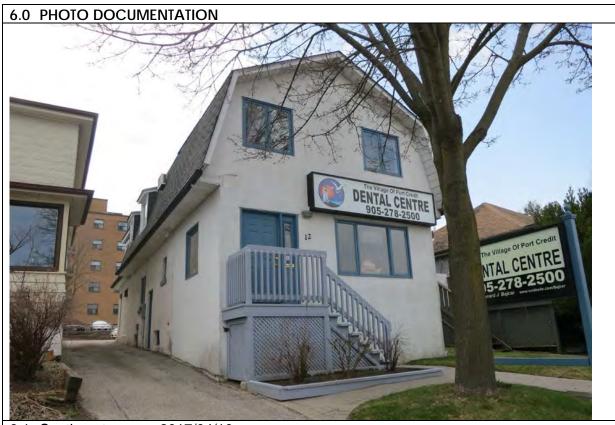

### 6.0 PHOTO DOCUMENTATION

6.1 South elevation, 2017/05/08

6.3 South elevation decorative terracotta brick profiles, 2017/05/08

| 1.0 | ADDRESS                         | 45 Bay Street                            |
|-----|---------------------------------|------------------------------------------|
| 2.0 | LOT                             |                                          |
| 2.1 | Land use                        | Residential Low Density 1                |
| 2.2 | Period of construct             | 2003                                     |
| 2.3 | Zoning                          | R15-1                                    |
| 2.4 | Lot size (m <sup>2</sup> )      | 1027                                     |
|     | Building front yard setback (m) | 6.17                                     |
|     | Building side yard setback (m)  | 2.72 / 0.24                              |
| 3.0 | LANDSCAPE /SETTING/CONTEXT      |                                          |
| 3.1 | Trees and shrubs                | Trees                                    |
| 3.2 | Soft landscaping                | Grass lawn                               |
| 3.3 | Driveways and parking           | Driveway Interlock pavers                |
| 3.4 | Landscape/property features     | Walkway Interlock pavers                 |
| 3.5 | Fencing                         | Contemporary                             |
| 4.0 | ARCHITECTURE                    |                                          |
| 4.1 | Building type                   | Single detached                          |
| 4.2 | Building size (m <sup>2</sup> ) | 480                                      |
|     | Wall assembly                   | Frame / EIFS                             |
| 4.4 | Roof shape / pitch / material   | Truncated hip / medium / asphalt shingle |
|     | Storeys                         | 2                                        |
| 4.6 | Alterations                     |                                          |
| 4.7 | Architectural style             | Neo-eclectic                             |
| 5.0 | HERITAGE                        |                                          |
|     | Current status/designation      | Designated under Part V                  |
| 5.2 | HCD plan classification         | Other                                    |
|     | Heritage notes                  | n/a                                      |
| 5.4 | Heritage attributes             | n/a                                      |