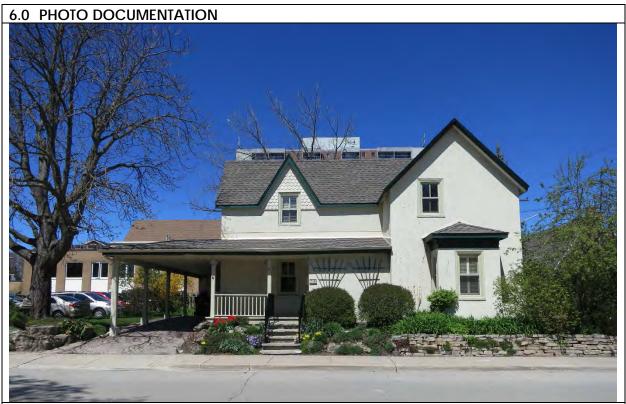

### 6.0 PHOTO DOCUMENTATION

6.1 South elevation, 2017/05/08

6.3 South elevation decorative terracotta brick profiles, 2017/05/08

| 1.0 | ADDRESS                         | 45 Bay Street                            |
|-----|---------------------------------|------------------------------------------|
| 2.0 | LOT                             |                                          |
| 2.1 | Land use                        | Residential Low Density 1                |
| 2.2 | Period of construct             | 2003                                     |
| 2.3 | Zoning                          | R15-1                                    |
| 2.4 | Lot size (m <sup>2</sup> )      | 1027                                     |
|     | Building front yard setback (m) | 6.17                                     |
|     | Building side yard setback (m)  | 2.72 / 0.24                              |
| 3.0 | LANDSCAPE /SETTING/CONTEXT      |                                          |
| 3.1 | Trees and shrubs                | Trees                                    |
| 3.2 | Soft landscaping                | Grass lawn                               |
| 3.3 | Driveways and parking           | Driveway Interlock pavers                |
| 3.4 | Landscape/property features     | Walkway Interlock pavers                 |
| 3.5 | Fencing                         | Contemporary                             |
| 4.0 | ARCHITECTURE                    |                                          |
| 4.1 | Building type                   | Single detached                          |
| 4.2 | Building size (m <sup>2</sup> ) | 480                                      |
|     | Wall assembly                   | Frame / EIFS                             |
| 4.4 | Roof shape / pitch / material   | Truncated hip / medium / asphalt shingle |
|     | Storeys                         | 2                                        |
| 4.6 | Alterations                     |                                          |
| 4.7 | Architectural style             | Neo-eclectic                             |
| 5.0 | HERITAGE                        |                                          |
|     | Current status/designation      | Designated under Part V                  |
| 5.2 | HCD plan classification         | Other                                    |
|     | Heritage notes                  | n/a                                      |
| 5.4 | Heritage attributes             | n/a                                      |