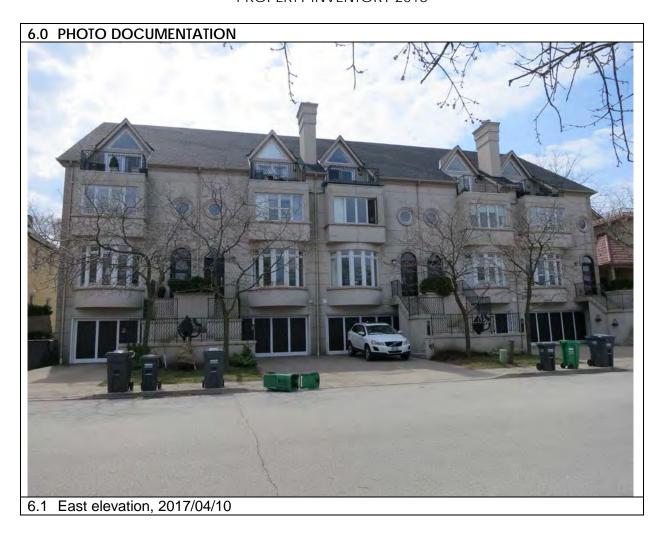

| 1.0 ADDRESS                         | 26 Bay Street                                          |  |
|-------------------------------------|--------------------------------------------------------|--|
| 2.0 LOT                             |                                                        |  |
| 2.1 Land use designation            | Residential Low Density 1                              |  |
| 2.2 Period of construct             | 1923 - 1928                                            |  |
| 2.3 Zoning                          | R15-1                                                  |  |
| 2.4 Lot size (m <sup>2</sup> )      | 411                                                    |  |
| 2.5 Building front yard setback (m) | 4.25                                                   |  |
| 2.6 Building side yard setback (m)  | 1.2 /1.28                                              |  |
| 3.0 LANDSCAPE /SETTING/CONTEX       | T                                                      |  |
| 3.1 Trees and shrubs                | n/a                                                    |  |
| 3.2 Soft landscaping                | Garden of annuals                                      |  |
| 3.3 Driveways and parking           | Gravel driveway / detached garage                      |  |
| 3.4 Landscape/property features     | Flagstone path                                         |  |
| 3.5 Fencing                         | n/a                                                    |  |
| 4.0 ARCHITECTURE                    |                                                        |  |
| 4.1 Building type                   | Single detached                                        |  |
| 4.2 Building size (m <sup>2</sup> ) | 150                                                    |  |
| 4.3 Wall assembly                   | Frame / horizontal vinyl painted siding                |  |
| 4.4 Roof shape / pitch / material   | Gable / medium / asphalt shingle                       |  |
| 4.5 Storeys                         | 1.5                                                    |  |
| 4.6 Alterations                     | Front enclosed porch with steel sliding windows        |  |
| 4.7 Architectural style             | Worker's cottage                                       |  |
| 5.0 HERITAGE                        | <u> </u>                                               |  |
| 5.1 Current status / designation    | Designated under Part V                                |  |
| 5.2 HCD plan classification         | Contributing                                           |  |
| 5.3 Heritage notes                  | Originally owned by Elizabeth Wilcox, who also         |  |
|                                     | originally owned the Wilcox Inn at 32 Front Street     |  |
|                                     | South. During Elizabeth Wilcox's ownership of the      |  |
|                                     | Wilcox Inn property, the property was subdivided; and  |  |
|                                     | this early cottage built on the new lot.               |  |
|                                     |                                                        |  |
|                                     | The frame house was first illustrated on the 1928 fire |  |
|                                     | insurance plan.                                        |  |
| 5.4 Heritage attributes             | Roof shape                                             |  |
|                                     | Horizontal wood siding                                 |  |
|                                     | Scale                                                  |  |
|                                     | Extent of landscaping                                  |  |

6.2 South elevation, 1980

| 1.0 | ADDRESS                         | 27 Bay Street                                                                                                                                                                                              |  |
|-----|---------------------------------|------------------------------------------------------------------------------------------------------------------------------------------------------------------------------------------------------------|--|
| 2.0 | LOT                             |                                                                                                                                                                                                            |  |
| 2.1 | Land use                        | Residential Low Density 1                                                                                                                                                                                  |  |
| 2.2 | Period of construct             | 1911 - 1923                                                                                                                                                                                                |  |
| 2.3 | Zoning                          | R15-1                                                                                                                                                                                                      |  |
| 2.4 | Lot size (m <sup>2</sup> )      | 662                                                                                                                                                                                                        |  |
| 2.5 | Building front yard setback (m) | 5.03                                                                                                                                                                                                       |  |
|     | Building side yard setback (m)  | 6.3 / 5.38                                                                                                                                                                                                 |  |
|     | LANDSCAPE /SETTING/CONTE        |                                                                                                                                                                                                            |  |
| 3.1 | Trees and shrubs                | Mature tree                                                                                                                                                                                                |  |
|     | Soft landscaping                | Grass lawn                                                                                                                                                                                                 |  |
|     | Driveways and parking           | Asphalt driveway / detached garage                                                                                                                                                                         |  |
|     | Landscape/property features     | Stone steps and planting beds                                                                                                                                                                              |  |
|     | Fencing                         | n/a                                                                                                                                                                                                        |  |
|     | ARCHITECTURE                    |                                                                                                                                                                                                            |  |
|     | Building type                   | Single detached                                                                                                                                                                                            |  |
|     | Building size (m <sup>2</sup> ) | 220                                                                                                                                                                                                        |  |
|     | Wall assembly                   | Frame / brick veneer                                                                                                                                                                                       |  |
|     | Roof shape / pitch / material   | Hip / medium / asphalt shingle                                                                                                                                                                             |  |
|     | Storeys                         | 2                                                                                                                                                                                                          |  |
|     | Alterations                     | Rear addition                                                                                                                                                                                              |  |
|     | Architectural style             | Edwardian Classical                                                                                                                                                                                        |  |
|     | HERITAGE                        |                                                                                                                                                                                                            |  |
|     | Current status/designation      | Designated under Part V                                                                                                                                                                                    |  |
|     | HCD plan classification         | Contributing                                                                                                                                                                                               |  |
| 5.3 | Heritage notes                  | Smooth unadorned brick, a symmetrical arrangement of fenestration and veranda supported by Classical pillars characterize this well-preserved house of the Edwardian era.                                  |  |
|     |                                 | Elizabeth Wilcox sold the lot in 1911 to Robert S. Corey, a fisherman, for \$300. The same property sold for \$6,000 in 1923. The brick-veneer house is first illustrated on the 1928 fire insurance plan. |  |
| 5.4 | Heritage attributes             | <ul> <li>Window shape and openings</li> <li>Veranda with brick piers</li> <li>Roof shape</li> <li>Low-rise built form</li> </ul>                                                                           |  |