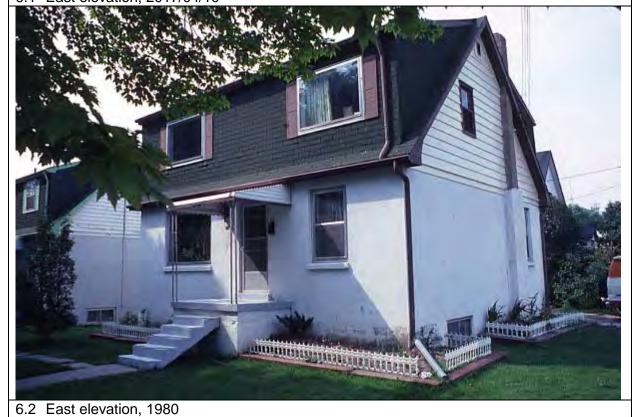

6.2 South elevation, 1980

| 1.0 | ADDRESS                         | 27 Bay Street                                                                                                                                                                                              |  |
|-----|---------------------------------|------------------------------------------------------------------------------------------------------------------------------------------------------------------------------------------------------------|--|
| 2.0 | LOT                             |                                                                                                                                                                                                            |  |
| 2.1 | Land use                        | Residential Low Density 1                                                                                                                                                                                  |  |
| 2.2 | Period of construct             | 1911 - 1923                                                                                                                                                                                                |  |
| 2.3 | Zoning                          | R15-1                                                                                                                                                                                                      |  |
| 2.4 | Lot size (m <sup>2</sup> )      | 662                                                                                                                                                                                                        |  |
| 2.5 | Building front yard setback (m) | 5.03                                                                                                                                                                                                       |  |
|     | Building side yard setback (m)  | 6.3 / 5.38                                                                                                                                                                                                 |  |
|     | LANDSCAPE /SETTING/CONTE        |                                                                                                                                                                                                            |  |
| 3.1 | Trees and shrubs                | Mature tree                                                                                                                                                                                                |  |
|     | Soft landscaping                | Grass lawn                                                                                                                                                                                                 |  |
|     | Driveways and parking           | Asphalt driveway / detached garage                                                                                                                                                                         |  |
|     | Landscape/property features     | Stone steps and planting beds                                                                                                                                                                              |  |
|     | Fencing                         | n/a                                                                                                                                                                                                        |  |
|     | ARCHITECTURE                    |                                                                                                                                                                                                            |  |
|     | Building type                   | Single detached                                                                                                                                                                                            |  |
|     | Building size (m <sup>2</sup> ) | 220                                                                                                                                                                                                        |  |
|     | Wall assembly                   | Frame / brick veneer                                                                                                                                                                                       |  |
|     | Roof shape / pitch / material   | Hip / medium / asphalt shingle                                                                                                                                                                             |  |
|     | Storeys                         | 2                                                                                                                                                                                                          |  |
|     | Alterations                     | Rear addition                                                                                                                                                                                              |  |
|     | Architectural style             | Edwardian Classical                                                                                                                                                                                        |  |
|     | HERITAGE                        |                                                                                                                                                                                                            |  |
|     | Current status/designation      | Designated under Part V                                                                                                                                                                                    |  |
|     | HCD plan classification         | Contributing                                                                                                                                                                                               |  |
| 5.3 | Heritage notes                  | Smooth unadorned brick, a symmetrical arrangement of fenestration and veranda supported by Classical pillars characterize this well-preserved house of the Edwardian era.                                  |  |
|     |                                 | Elizabeth Wilcox sold the lot in 1911 to Robert S. Corey, a fisherman, for \$300. The same property sold for \$6,000 in 1923. The brick-veneer house is first illustrated on the 1928 fire insurance plan. |  |
| 5.4 | Heritage attributes             | <ul> <li>Window shape and openings</li> <li>Veranda with brick piers</li> <li>Roof shape</li> <li>Low-rise built form</li> </ul>                                                                           |  |