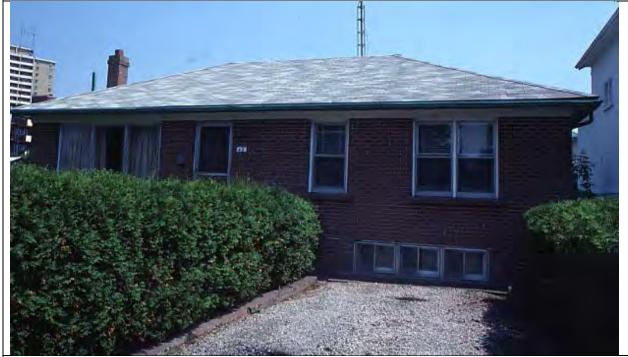

6.2 South elevation, 1980

| 1.0 | ADDRESS                         | 27 Bay Street                                                                                                                                                                                              |  |
|-----|---------------------------------|------------------------------------------------------------------------------------------------------------------------------------------------------------------------------------------------------------|--|
| 2.0 | LOT                             |                                                                                                                                                                                                            |  |
| 2.1 | Land use                        | Residential Low Density 1                                                                                                                                                                                  |  |
| 2.2 | Period of construct             | 1911 - 1923                                                                                                                                                                                                |  |
| 2.3 | Zoning                          | R15-1                                                                                                                                                                                                      |  |
| 2.4 | Lot size (m <sup>2</sup> )      | 662                                                                                                                                                                                                        |  |
| 2.5 | Building front yard setback (m) | 5.03                                                                                                                                                                                                       |  |
|     | Building side yard setback (m)  | 6.3 / 5.38                                                                                                                                                                                                 |  |
|     | LANDSCAPE /SETTING/CONTE        |                                                                                                                                                                                                            |  |
| 3.1 | Trees and shrubs                | Mature tree                                                                                                                                                                                                |  |
|     | Soft landscaping                | Grass lawn                                                                                                                                                                                                 |  |
|     | Driveways and parking           | Asphalt driveway / detached garage                                                                                                                                                                         |  |
|     | Landscape/property features     | Stone steps and planting beds                                                                                                                                                                              |  |
|     | Fencing                         | n/a                                                                                                                                                                                                        |  |
|     | ARCHITECTURE                    |                                                                                                                                                                                                            |  |
|     | Building type                   | Single detached                                                                                                                                                                                            |  |
|     | Building size (m <sup>2</sup> ) | 220                                                                                                                                                                                                        |  |
|     | Wall assembly                   | Frame / brick veneer                                                                                                                                                                                       |  |
|     | Roof shape / pitch / material   | Hip / medium / asphalt shingle                                                                                                                                                                             |  |
|     | Storeys                         | 2                                                                                                                                                                                                          |  |
|     | Alterations                     | Rear addition                                                                                                                                                                                              |  |
|     | Architectural style             | Edwardian Classical                                                                                                                                                                                        |  |
|     | HERITAGE                        |                                                                                                                                                                                                            |  |
|     | Current status/designation      | Designated under Part V                                                                                                                                                                                    |  |
|     | HCD plan classification         | Contributing                                                                                                                                                                                               |  |
| 5.3 | Heritage notes                  | Smooth unadorned brick, a symmetrical arrangement of fenestration and veranda supported by Classical pillars characterize this well-preserved house of the Edwardian era.                                  |  |
|     |                                 | Elizabeth Wilcox sold the lot in 1911 to Robert S. Corey, a fisherman, for \$300. The same property sold for \$6,000 in 1923. The brick-veneer house is first illustrated on the 1928 fire insurance plan. |  |
| 5.4 | Heritage attributes             | <ul> <li>Window shape and openings</li> <li>Veranda with brick piers</li> <li>Roof shape</li> <li>Low-rise built form</li> </ul>                                                                           |  |