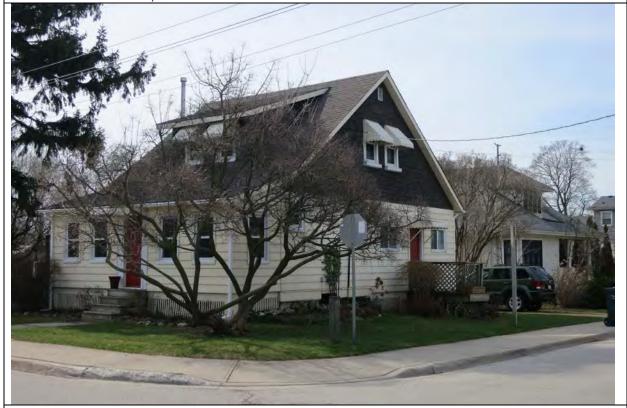

6.1 North elevation, 2017/05/08

6.2 Northeast corner and detached garage, 2017/05/08

6.3 South elevation, 1980

| 1.0 | ADDRESS                         | 47 Bay Street                               |
|-----|---------------------------------|---------------------------------------------|
| 2.0 | LOT                             | -                                           |
| 2.1 | Land use                        | Residential Low Density 1                   |
| 2.2 | Period of construct             | 1928 - 1952                                 |
| 2.3 | Zoning                          | R15-1                                       |
| 2.4 | Lot size (m <sup>2</sup> )      | 509                                         |
| 2.5 | Building front yard setback (m) | 5.29                                        |
| 2.6 | Building side yard setback (m)  | 4.88 / 5.05                                 |
| 3.0 | LANDSCAPE /SETTING/CONTEXT      |                                             |
| 3.1 | Trees and shrubs                | Mature trees                                |
| 3.2 | Soft landscaping                | Grass lawn                                  |
| 3.3 | Driveways and parking           | Asphalt driveway                            |
| 3.4 | Landscape/property features     | Corner lot                                  |
| 3.5 | Fencing                         | Wood fence                                  |
| 4.0 | ARCHITECTURE                    |                                             |
| 4.1 | Building type                   | Single detached                             |
| 4.2 | Building size (m <sup>2</sup> ) | 172                                         |
| 4.3 | Wall assembly                   | Frame / faux stone and horizontal synthetic |
| 4.4 | Roof shape / pitch / material   | Gable / medium / asphalt shingle            |
| 4.5 | Storeys                         | 1                                           |
| 4.6 | Alterations                     | Cladding                                    |
| 4.7 | Architectural style             | Victory Housing                             |
| 5.0 | HERITAGE                        |                                             |
| 5.1 | Current status/designation      | Designated under Part V                     |
|     | HCD plan classification         | Contributing                                |
| 5.3 | Heritage notes                  | n/a                                         |
| 5.4 | Heritage attributes             | <ul> <li>Low-rise form</li> </ul>           |
|     |                                 | <ul> <li>Roof shape</li> </ul>              |