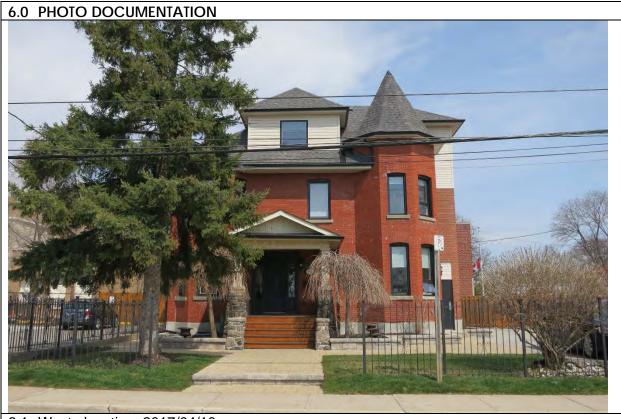

### 6.0 PHOTO DOCUMENTATION

6.1 South elevation, 2017/05/08

6.3 South elevation decorative terracotta brick profiles, 2017/05/08

| 1.0 | ADDRESS                         | 45 Bay Street                            |
|-----|---------------------------------|------------------------------------------|
| 2.0 | LOT                             |                                          |
| 2.1 | Land use                        | Residential Low Density 1                |
| 2.2 | Period of construct             | 2003                                     |
| 2.3 | Zoning                          | R15-1                                    |
| 2.4 | Lot size (m <sup>2</sup> )      | 1027                                     |
|     | Building front yard setback (m) | 6.17                                     |
|     | Building side yard setback (m)  | 2.72 / 0.24                              |
| 3.0 | LANDSCAPE /SETTING/CONTEXT      |                                          |
| 3.1 | Trees and shrubs                | Trees                                    |
| 3.2 | Soft landscaping                | Grass lawn                               |
| 3.3 | Driveways and parking           | Driveway Interlock pavers                |
| 3.4 | Landscape/property features     | Walkway Interlock pavers                 |
| 3.5 | Fencing                         | Contemporary                             |
| 4.0 | ARCHITECTURE                    |                                          |
| 4.1 | Building type                   | Single detached                          |
| 4.2 | Building size (m <sup>2</sup> ) | 480                                      |
|     | Wall assembly                   | Frame / EIFS                             |
| 4.4 | Roof shape / pitch / material   | Truncated hip / medium / asphalt shingle |
|     | Storeys                         | 2                                        |
| 4.6 | Alterations                     |                                          |
| 4.7 | Architectural style             | Neo-eclectic                             |
| 5.0 | HERITAGE                        |                                          |
|     | Current status/designation      | Designated under Part V                  |
| 5.2 | HCD plan classification         | Other                                    |
|     | Heritage notes                  | n/a                                      |
| 5.4 | Heritage attributes             | n/a                                      |