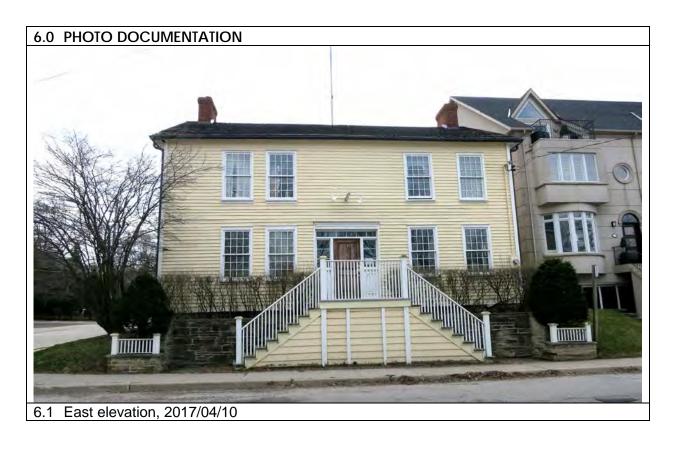

6.2 South elevation, 2017/05/08

| 1.0 | ADDRESS                         | 41 Bay Street                                                                                                                                                                                                                                                                                                                                                                                                                                                                                                                                                                                                                                                                                                                                                                                                                             |
|-----|---------------------------------|-------------------------------------------------------------------------------------------------------------------------------------------------------------------------------------------------------------------------------------------------------------------------------------------------------------------------------------------------------------------------------------------------------------------------------------------------------------------------------------------------------------------------------------------------------------------------------------------------------------------------------------------------------------------------------------------------------------------------------------------------------------------------------------------------------------------------------------------|
|     | LOT                             |                                                                                                                                                                                                                                                                                                                                                                                                                                                                                                                                                                                                                                                                                                                                                                                                                                           |
| 2.1 | Land use                        | Residential Low Density 1                                                                                                                                                                                                                                                                                                                                                                                                                                                                                                                                                                                                                                                                                                                                                                                                                 |
| 2.2 | Period of construct             | Early 1850s, altered about 1900                                                                                                                                                                                                                                                                                                                                                                                                                                                                                                                                                                                                                                                                                                                                                                                                           |
| 2.3 | Zoning                          | R15-1                                                                                                                                                                                                                                                                                                                                                                                                                                                                                                                                                                                                                                                                                                                                                                                                                                     |
| 2.4 | Lot size (m²)                   | 1042                                                                                                                                                                                                                                                                                                                                                                                                                                                                                                                                                                                                                                                                                                                                                                                                                                      |
| 2.5 | Building front yard setback (m) | 3.95                                                                                                                                                                                                                                                                                                                                                                                                                                                                                                                                                                                                                                                                                                                                                                                                                                      |
| 2.6 | Building side yard setback (m)  | 4.99 / 0.98                                                                                                                                                                                                                                                                                                                                                                                                                                                                                                                                                                                                                                                                                                                                                                                                                               |
|     | LANDSCAPE /SETTING/CONTEXT      |                                                                                                                                                                                                                                                                                                                                                                                                                                                                                                                                                                                                                                                                                                                                                                                                                                           |
|     | Trees and shrubs                | Mature tree                                                                                                                                                                                                                                                                                                                                                                                                                                                                                                                                                                                                                                                                                                                                                                                                                               |
|     | Soft landscaping                | Grass lawn                                                                                                                                                                                                                                                                                                                                                                                                                                                                                                                                                                                                                                                                                                                                                                                                                                |
|     | Driveways and parking           | Asphalt driveway                                                                                                                                                                                                                                                                                                                                                                                                                                                                                                                                                                                                                                                                                                                                                                                                                          |
|     | Landscape/property features     | Walkway pavers                                                                                                                                                                                                                                                                                                                                                                                                                                                                                                                                                                                                                                                                                                                                                                                                                            |
|     | Fencing                         | n/a                                                                                                                                                                                                                                                                                                                                                                                                                                                                                                                                                                                                                                                                                                                                                                                                                                       |
|     | ARCHITECTURE                    |                                                                                                                                                                                                                                                                                                                                                                                                                                                                                                                                                                                                                                                                                                                                                                                                                                           |
|     | Building type                   | Single detached                                                                                                                                                                                                                                                                                                                                                                                                                                                                                                                                                                                                                                                                                                                                                                                                                           |
|     | Building size (m²)              | 150                                                                                                                                                                                                                                                                                                                                                                                                                                                                                                                                                                                                                                                                                                                                                                                                                                       |
|     | Wall assembly                   | Frame / horizontal siding                                                                                                                                                                                                                                                                                                                                                                                                                                                                                                                                                                                                                                                                                                                                                                                                                 |
|     | Roof shape / pitch / material   | Gable / steep / asphalt shingle                                                                                                                                                                                                                                                                                                                                                                                                                                                                                                                                                                                                                                                                                                                                                                                                           |
|     | Storeys                         | 1.5                                                                                                                                                                                                                                                                                                                                                                                                                                                                                                                                                                                                                                                                                                                                                                                                                                       |
|     | Alterations                     | Exterior lamppost in front yard, cladding restoration                                                                                                                                                                                                                                                                                                                                                                                                                                                                                                                                                                                                                                                                                                                                                                                     |
|     | Architectural style             | Gothic Revival                                                                                                                                                                                                                                                                                                                                                                                                                                                                                                                                                                                                                                                                                                                                                                                                                            |
|     | HERITAGE                        |                                                                                                                                                                                                                                                                                                                                                                                                                                                                                                                                                                                                                                                                                                                                                                                                                                           |
|     | Current status/designation      | Designated under Part V                                                                                                                                                                                                                                                                                                                                                                                                                                                                                                                                                                                                                                                                                                                                                                                                                   |
|     | HCD plan classification         | Contributing                                                                                                                                                                                                                                                                                                                                                                                                                                                                                                                                                                                                                                                                                                                                                                                                                              |
| 5.5 | Heritage notes                  | The "L"-shaped, frame house occupies one of the original one-quarter acre lots in the village survey. The house was built by the owner of the Crown patent for the lot - Alexander M. McGregor. His wife, Elizabeth, taught village children in the house.  Informed by her great-grandmother Elizabeth McGregor, Etta Pearson (nee Thompson) wrote an account of the building's history in Ida Lynd Bradley's 1966 scrapbook, "Some Early Families of Port Credit." She stated that Alexander McGregor built the house in the early 1850s and that Elizabeth planted the lilac in the front yard. To support her story is the version of the 1837 patent plan copied in 1975 by the Ministry of Natural Resources, which shows Alex. McGregor on Lot 6. In addition, the 1843 plan also shows Alex. McGregor on the lot but no building. |
|     |                                 | Etta Pearson also stated that Joseph Thompson and his wife, Victoria Grafton, who had lived in the house since 1884, remodelled the house about 1900. The house's appearance suggests the end of the nineteenth century. The title records the property passing from Alexander McGregor to Joseph Thompson, a tailor, in 1882.                                                                                                                                                                                                                                                                                                                                                                                                                                                                                                            |

|                         | The house with its verandah wrapping around the northwest corner is first illustrated on the 1910 fire insurance plan. |
|-------------------------|------------------------------------------------------------------------------------------------------------------------|
| 5.4 Heritage attributes | <ul> <li>Roof shape</li> <li>Low-rise form</li> <li>Window openings and locations</li> <li>Gable</li> </ul>            |