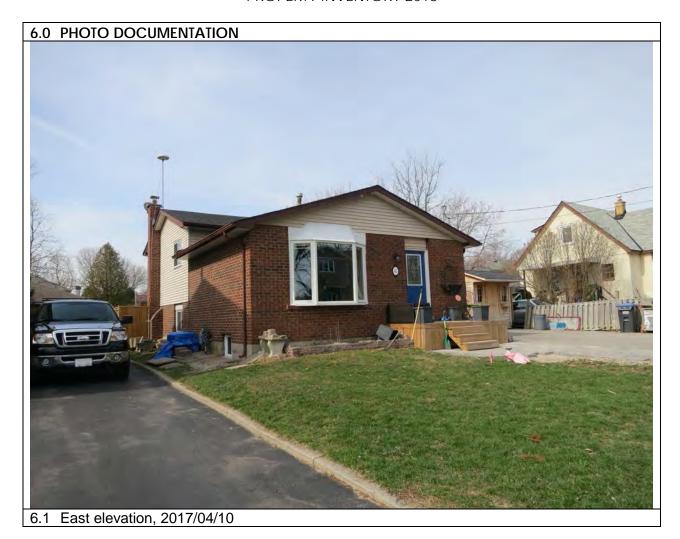

6.2 South elevation, 2017/05/08

| 1.0 | ADDRESS                         | 41 Bay Street                                                                                                                                                                                                                                                                                                                                                                                                                                                                                                                                                                                                                                                                                                                                                                                                                             |
|-----|---------------------------------|-------------------------------------------------------------------------------------------------------------------------------------------------------------------------------------------------------------------------------------------------------------------------------------------------------------------------------------------------------------------------------------------------------------------------------------------------------------------------------------------------------------------------------------------------------------------------------------------------------------------------------------------------------------------------------------------------------------------------------------------------------------------------------------------------------------------------------------------|
|     | LOT                             |                                                                                                                                                                                                                                                                                                                                                                                                                                                                                                                                                                                                                                                                                                                                                                                                                                           |
| 2.1 | Land use                        | Residential Low Density 1                                                                                                                                                                                                                                                                                                                                                                                                                                                                                                                                                                                                                                                                                                                                                                                                                 |
| 2.2 | Period of construct             | Early 1850s, altered about 1900                                                                                                                                                                                                                                                                                                                                                                                                                                                                                                                                                                                                                                                                                                                                                                                                           |
| 2.3 | Zoning                          | R15-1                                                                                                                                                                                                                                                                                                                                                                                                                                                                                                                                                                                                                                                                                                                                                                                                                                     |
| 2.4 | Lot size (m²)                   | 1042                                                                                                                                                                                                                                                                                                                                                                                                                                                                                                                                                                                                                                                                                                                                                                                                                                      |
| 2.5 | Building front yard setback (m) | 3.95                                                                                                                                                                                                                                                                                                                                                                                                                                                                                                                                                                                                                                                                                                                                                                                                                                      |
| 2.6 | Building side yard setback (m)  | 4.99 / 0.98                                                                                                                                                                                                                                                                                                                                                                                                                                                                                                                                                                                                                                                                                                                                                                                                                               |
|     | LANDSCAPE /SETTING/CONTEXT      |                                                                                                                                                                                                                                                                                                                                                                                                                                                                                                                                                                                                                                                                                                                                                                                                                                           |
|     | Trees and shrubs                | Mature tree                                                                                                                                                                                                                                                                                                                                                                                                                                                                                                                                                                                                                                                                                                                                                                                                                               |
|     | Soft landscaping                | Grass lawn                                                                                                                                                                                                                                                                                                                                                                                                                                                                                                                                                                                                                                                                                                                                                                                                                                |
|     | Driveways and parking           | Asphalt driveway                                                                                                                                                                                                                                                                                                                                                                                                                                                                                                                                                                                                                                                                                                                                                                                                                          |
|     | Landscape/property features     | Walkway pavers                                                                                                                                                                                                                                                                                                                                                                                                                                                                                                                                                                                                                                                                                                                                                                                                                            |
|     | Fencing                         | n/a                                                                                                                                                                                                                                                                                                                                                                                                                                                                                                                                                                                                                                                                                                                                                                                                                                       |
|     | ARCHITECTURE                    |                                                                                                                                                                                                                                                                                                                                                                                                                                                                                                                                                                                                                                                                                                                                                                                                                                           |
|     | Building type                   | Single detached                                                                                                                                                                                                                                                                                                                                                                                                                                                                                                                                                                                                                                                                                                                                                                                                                           |
|     | Building size (m²)              | 150                                                                                                                                                                                                                                                                                                                                                                                                                                                                                                                                                                                                                                                                                                                                                                                                                                       |
|     | Wall assembly                   | Frame / horizontal siding                                                                                                                                                                                                                                                                                                                                                                                                                                                                                                                                                                                                                                                                                                                                                                                                                 |
|     | Roof shape / pitch / material   | Gable / steep / asphalt shingle                                                                                                                                                                                                                                                                                                                                                                                                                                                                                                                                                                                                                                                                                                                                                                                                           |
|     | Storeys                         | 1.5                                                                                                                                                                                                                                                                                                                                                                                                                                                                                                                                                                                                                                                                                                                                                                                                                                       |
|     | Alterations                     | Exterior lamppost in front yard, cladding restoration                                                                                                                                                                                                                                                                                                                                                                                                                                                                                                                                                                                                                                                                                                                                                                                     |
|     | Architectural style             | Gothic Revival                                                                                                                                                                                                                                                                                                                                                                                                                                                                                                                                                                                                                                                                                                                                                                                                                            |
|     | HERITAGE                        |                                                                                                                                                                                                                                                                                                                                                                                                                                                                                                                                                                                                                                                                                                                                                                                                                                           |
|     | Current status/designation      | Designated under Part V                                                                                                                                                                                                                                                                                                                                                                                                                                                                                                                                                                                                                                                                                                                                                                                                                   |
|     | HCD plan classification         | Contributing                                                                                                                                                                                                                                                                                                                                                                                                                                                                                                                                                                                                                                                                                                                                                                                                                              |
| 5.5 | Heritage notes                  | The "L"-shaped, frame house occupies one of the original one-quarter acre lots in the village survey. The house was built by the owner of the Crown patent for the lot - Alexander M. McGregor. His wife, Elizabeth, taught village children in the house.  Informed by her great-grandmother Elizabeth McGregor, Etta Pearson (nee Thompson) wrote an account of the building's history in Ida Lynd Bradley's 1966 scrapbook, "Some Early Families of Port Credit." She stated that Alexander McGregor built the house in the early 1850s and that Elizabeth planted the lilac in the front yard. To support her story is the version of the 1837 patent plan copied in 1975 by the Ministry of Natural Resources, which shows Alex. McGregor on Lot 6. In addition, the 1843 plan also shows Alex. McGregor on the lot but no building. |
|     |                                 | Etta Pearson also stated that Joseph Thompson and his wife, Victoria Grafton, who had lived in the house since 1884, remodelled the house about 1900. The house's appearance suggests the end of the nineteenth century. The title records the property passing from Alexander McGregor to Joseph Thompson, a tailor, in 1882.                                                                                                                                                                                                                                                                                                                                                                                                                                                                                                            |