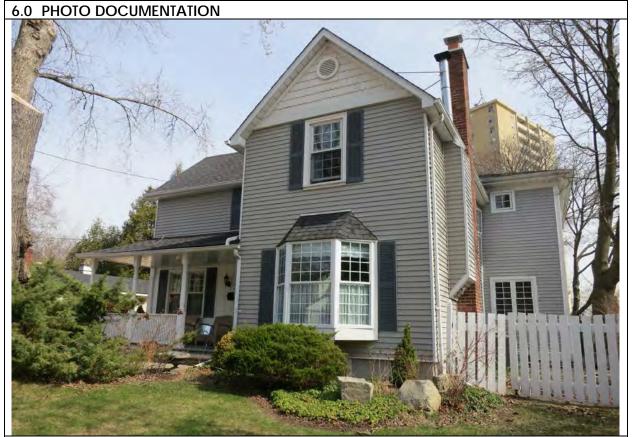

6.2 West elevation, 2017/05/08

| 1.0 ADDRESS                         | 31 Bay Street                                                                                             |  |
|-------------------------------------|-----------------------------------------------------------------------------------------------------------|--|
| 2.0 LOT                             |                                                                                                           |  |
| 2.1 Land use                        | Residential Low Density 1                                                                                 |  |
| 2.2 Period of construct             | After 1867                                                                                                |  |
| 2.3 Zoning                          | R15-1                                                                                                     |  |
| 2.4 Lot size (m <sup>2</sup> )      | 560                                                                                                       |  |
| 2.5 Building front yard setback (m) | 3.69                                                                                                      |  |
| 2.6 Building side yard setback (m)  | 2.93 / 6.02                                                                                               |  |
| 3.0 LANDSCAPE /SETTING/CONTEX       | T                                                                                                         |  |
| 3.1 Trees and shrubs                | Mature trees                                                                                              |  |
| 3.2 Soft landscaping                | Grass lawn                                                                                                |  |
| 3.3 Driveways and parking           | Detached garage                                                                                           |  |
| 3.4 Landscape/property features     | Concrete steps, paver path                                                                                |  |
| 3.5 Fencing                         | n/a                                                                                                       |  |
| 4.0 ARCHITECTURE                    |                                                                                                           |  |
| 4.1 Building type                   | Single detached                                                                                           |  |
| 4.2 Building size (m <sup>2</sup> ) | 220                                                                                                       |  |
| 4.3 Wall assembly                   | Frame / brick veneer                                                                                      |  |
| 4.4 Roof shape / pitch / material   | Gable / medium / asphalt shingle                                                                          |  |
| 4.5 Storeys                         | 1.5                                                                                                       |  |
| 4.6 Alterations                     | Rear addition                                                                                             |  |
| 4.7 Architectural style             | Gothic revivial                                                                                           |  |
| 5.0 HERITAGE                        |                                                                                                           |  |
| 5.1 Current status/designation      | Designated under Part V                                                                                   |  |
| 5.2 HCD plan classification         | Contributing                                                                                              |  |
| 5.3 Heritage notes                  | A central roof peak with delicate bargeboard, original wood sash and Victorian wood veranda distinguished |  |
|                                     | this well-maintained house of picturesque                                                                 |  |
|                                     | appearance.                                                                                               |  |
|                                     | appoarancer                                                                                               |  |
|                                     | Only one sale is recorded for the property in the                                                         |  |
|                                     | nineteenth century. John Colbert sold the lot to                                                          |  |
|                                     | Reverend Edward P. Wright in 1867. The brick-veneer                                                       |  |
|                                     | house is first illustrated on the 1910 fire insurance                                                     |  |
|                                     | plan.                                                                                                     |  |
| 5.4 Heritage attributes             | Veranda                                                                                                   |  |
| 0.7 Homage aunbutes                 | Scale                                                                                                     |  |
|                                     | Roof line                                                                                                 |  |
|                                     |                                                                                                           |  |
|                                     | Window shape, size, location                                                                              |  |