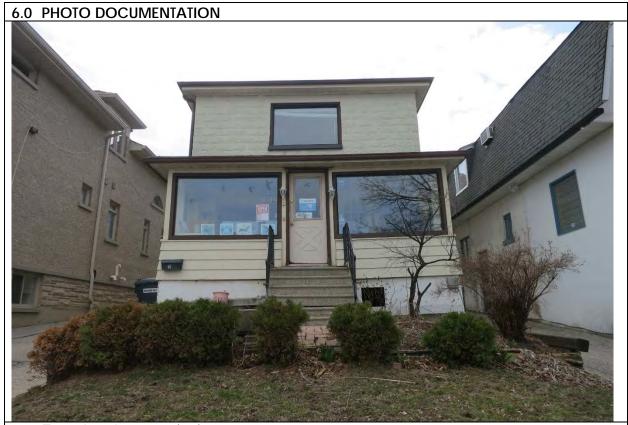

### 6.0 PHOTO DOCUMENTATION

6.1 South elevation, 2017/05/08

6.3 South elevation decorative terracotta brick profiles, 2017/05/08

| 1.0 | ADDRESS                         | 45 Bay Street                            |
|-----|---------------------------------|------------------------------------------|
| 2.0 | LOT                             |                                          |
| 2.1 | Land use                        | Residential Low Density 1                |
| 2.2 | Period of construct             | 2003                                     |
| 2.3 | Zoning                          | R15-1                                    |
| 2.4 | Lot size (m <sup>2</sup> )      | 1027                                     |
|     | Building front yard setback (m) | 6.17                                     |
|     | Building side yard setback (m)  | 2.72 / 0.24                              |
| 3.0 | LANDSCAPE /SETTING/CONTEXT      |                                          |
| 3.1 | Trees and shrubs                | Trees                                    |
| 3.2 | Soft landscaping                | Grass lawn                               |
| 3.3 | Driveways and parking           | Driveway Interlock pavers                |
| 3.4 | Landscape/property features     | Walkway Interlock pavers                 |
| 3.5 | Fencing                         | Contemporary                             |
| 4.0 | ARCHITECTURE                    |                                          |
| 4.1 | Building type                   | Single detached                          |
| 4.2 | Building size (m <sup>2</sup> ) | 480                                      |
|     | Wall assembly                   | Frame / EIFS                             |
| 4.4 | Roof shape / pitch / material   | Truncated hip / medium / asphalt shingle |
|     | Storeys                         | 2                                        |
| 4.6 | Alterations                     |                                          |
| 4.7 | Architectural style             | Neo-eclectic                             |
| 5.0 | HERITAGE                        |                                          |
|     | Current status/designation      | Designated under Part V                  |
| 5.2 | HCD plan classification         | Other                                    |
|     | Heritage notes                  | n/a                                      |
| 5.4 | Heritage attributes             | n/a                                      |