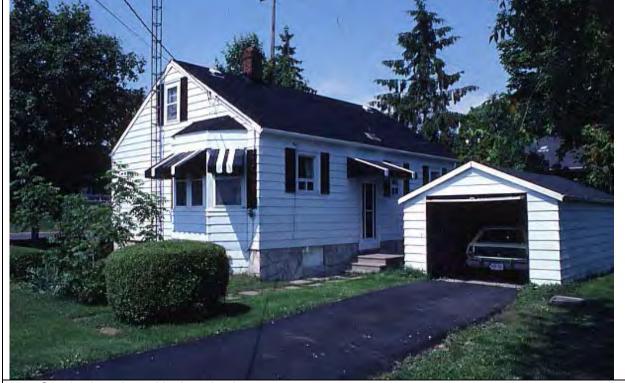

6.1 North elevation, 2017/05/08

6.2 Northeast corner and detached garage, 2017/05/08

6.3 South elevation, 1980

| 1.0 | ADDRESS                         | 47 Bay Street                               |
|-----|---------------------------------|---------------------------------------------|
| 2.0 | LOT                             | -                                           |
| 2.1 | Land use                        | Residential Low Density 1                   |
| 2.2 | Period of construct             | 1928 - 1952                                 |
| 2.3 | Zoning                          | R15-1                                       |
| 2.4 | Lot size (m <sup>2</sup> )      | 509                                         |
| 2.5 | Building front yard setback (m) | 5.29                                        |
| 2.6 | Building side yard setback (m)  | 4.88 / 5.05                                 |
| 3.0 | LANDSCAPE /SETTING/CONTEXT      |                                             |
| 3.1 | Trees and shrubs                | Mature trees                                |
| 3.2 | Soft landscaping                | Grass lawn                                  |
| 3.3 | Driveways and parking           | Asphalt driveway                            |
| 3.4 | Landscape/property features     | Corner lot                                  |
| 3.5 | Fencing                         | Wood fence                                  |
| 4.0 | ARCHITECTURE                    |                                             |
| 4.1 | Building type                   | Single detached                             |
| 4.2 | Building size (m <sup>2</sup> ) | 172                                         |
| 4.3 | Wall assembly                   | Frame / faux stone and horizontal synthetic |
| 4.4 | Roof shape / pitch / material   | Gable / medium / asphalt shingle            |
| 4.5 | Storeys                         | 1                                           |
| 4.6 | Alterations                     | Cladding                                    |
| 4.7 | Architectural style             | Victory Housing                             |
| 5.0 | HERITAGE                        |                                             |
| 5.1 | Current status/designation      | Designated under Part V                     |
|     | HCD plan classification         | Contributing                                |
| 5.3 | Heritage notes                  | n/a                                         |
| 5.4 | Heritage attributes             | <ul> <li>Low-rise form</li> </ul>           |
|     |                                 | <ul> <li>Roof shape</li> </ul>              |