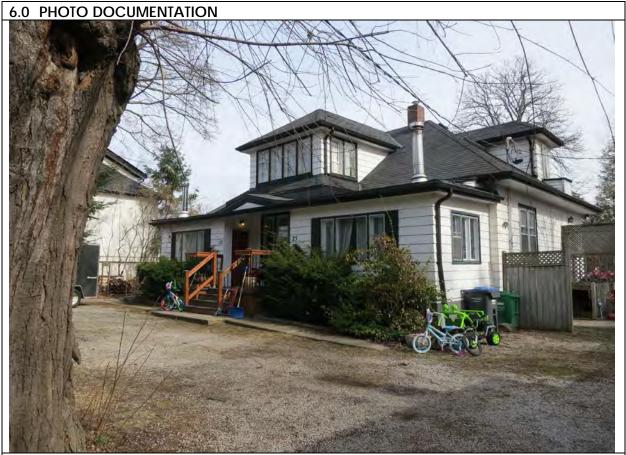

### 6.0 PHOTO DOCUMENTATION

6.1 South elevation, 2017/05/08

6.3 South elevation decorative terracotta brick profiles, 2017/05/08

| 1.0 | ADDRESS                         | 45 Bay Street                            |
|-----|---------------------------------|------------------------------------------|
| 2.0 | LOT                             |                                          |
| 2.1 | Land use                        | Residential Low Density 1                |
| 2.2 | Period of construct             | 2003                                     |
| 2.3 | Zoning                          | R15-1                                    |
| 2.4 | Lot size (m <sup>2</sup> )      | 1027                                     |
|     | Building front yard setback (m) | 6.17                                     |
|     | Building side yard setback (m)  | 2.72 / 0.24                              |
| 3.0 | LANDSCAPE /SETTING/CONTEXT      |                                          |
| 3.1 | Trees and shrubs                | Trees                                    |
| 3.2 | Soft landscaping                | Grass lawn                               |
| 3.3 | Driveways and parking           | Driveway Interlock pavers                |
| 3.4 | Landscape/property features     | Walkway Interlock pavers                 |
| 3.5 | Fencing                         | Contemporary                             |
| 4.0 | ARCHITECTURE                    |                                          |
| 4.1 | Building type                   | Single detached                          |
| 4.2 | Building size (m <sup>2</sup> ) | 480                                      |
|     | Wall assembly                   | Frame / EIFS                             |
| 4.4 | Roof shape / pitch / material   | Truncated hip / medium / asphalt shingle |
|     | Storeys                         | 2                                        |
| 4.6 | Alterations                     |                                          |
| 4.7 | Architectural style             | Neo-eclectic                             |
| 5.0 | HERITAGE                        |                                          |
|     | Current status/designation      | Designated under Part V                  |
| 5.2 | HCD plan classification         | Other                                    |
|     | Heritage notes                  | n/a                                      |
| 5.4 | Heritage attributes             | n/a                                      |