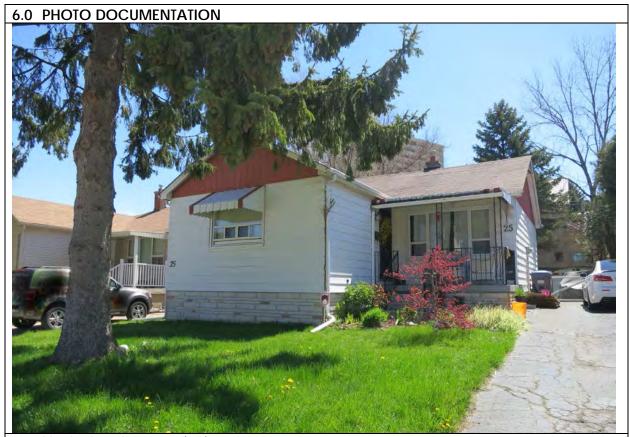

### 6.0 PHOTO DOCUMENTATION

6.1 North elevation, 2017/05/08

6.2 Northwest corner and front yard, 2017/05/08

| 1.0 | ADDRESS                         | 50 Bay Street                                    |
|-----|---------------------------------|--------------------------------------------------|
| 2.0 | LOT                             | -                                                |
| 2.1 | Land use                        | Residential Low Density 1                        |
| 2.2 | Period of construct             | 1900 - 1910                                      |
| 2.3 | Zoning                          | R15-1                                            |
| 2.4 | Lot size (m <sup>2</sup> )      | 801                                              |
| 2.5 | Building front yard setback (m) | 4.54                                             |
| 2.6 | Building side yard setback (m)  | 7.23 / 2.75                                      |
| 3.0 | LANDSCAPE /SETTING/CONTEXT      |                                                  |
| 3.1 | Trees and shrubs                | Mature trees, hedges                             |
| 3.2 | Soft landscaping                | Grass lawn                                       |
| 3.3 | Driveways and parking           | Pavers, detached garage                          |
| 3.4 | Landscape/property features     | Corner lot                                       |
| 3.5 | Fencing                         | n/a                                              |
| 4.0 | ARCHITECTURE                    |                                                  |
| 4.1 | Building type                   | Single detached                                  |
| 4.2 | Building size (m <sup>2</sup> ) | 106                                              |
| 4.3 | Wall assembly                   | Frame / horizontal wood                          |
| 4.4 | Roof shape / pitch / material   | Gable / medium / asphalt shingle                 |
| 4.5 | Storeys                         | 1.5                                              |
| 4.6 | Alterations                     | Skylights, rear addition                         |
| 4.7 | Architectural style             | Modified Gothic Revival                          |
| 5.0 | HERITAGE                        |                                                  |
| 5.1 | Current status/designation      | Designated under Part V                          |
|     | HCD plan classification         | Contributing                                     |
| 5.3 | Heritage notes                  | George Blowers, a mariner, and Diantha, his      |
|     |                                 | wife, may have first lived in the frame house,   |
|     |                                 | perhaps only the north wing with its Gothic      |
|     |                                 | Revival profile and Italianate door.             |
|     |                                 | Contractor Abraham Blowers may have added        |
|     |                                 | to the north wing and built the main part of the |
|     |                                 | house in about 1910, as it is illustrated on the |
|     |                                 | 1910 fire insurance plan.                        |
|     |                                 | 10 To The insurance plan.                        |
| 5.4 | Heritage attributes             | Low-rise form                                    |
|     | <b>9</b>                        | Cladding                                         |
|     |                                 | Mature trees                                     |
|     |                                 | mataro troco                                     |
|     |                                 |                                                  |