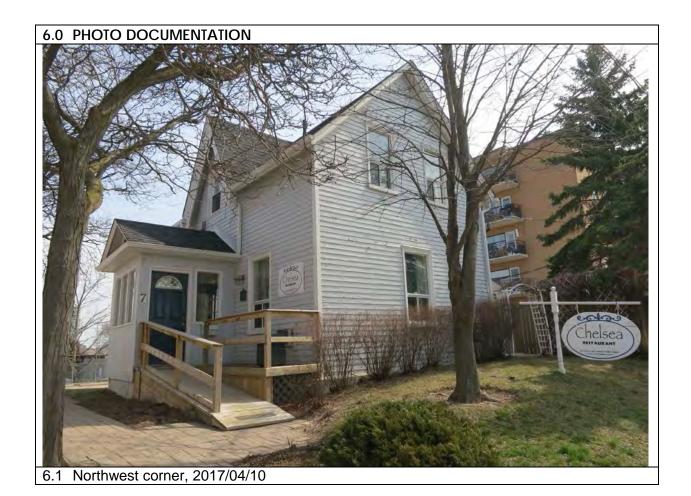

### 6.0 PHOTO DOCUMENTATION

6.1 South elevation, 2017/05/08

6.3 South elevation decorative terracotta brick profiles, 2017/05/08

| 1.0 | ADDRESS                         | 45 Bay Street                            |
|-----|---------------------------------|------------------------------------------|
| 2.0 | LOT                             |                                          |
| 2.1 | Land use                        | Residential Low Density 1                |
| 2.2 | Period of construct             | 2003                                     |
| 2.3 | Zoning                          | R15-1                                    |
| 2.4 | Lot size (m <sup>2</sup> )      | 1027                                     |
|     | Building front yard setback (m) | 6.17                                     |
|     | Building side yard setback (m)  | 2.72 / 0.24                              |
| 3.0 | LANDSCAPE /SETTING/CONTEXT      |                                          |
| 3.1 | Trees and shrubs                | Trees                                    |
| 3.2 | Soft landscaping                | Grass lawn                               |
| 3.3 | Driveways and parking           | Driveway Interlock pavers                |
| 3.4 | Landscape/property features     | Walkway Interlock pavers                 |
| 3.5 | Fencing                         | Contemporary                             |
| 4.0 | ARCHITECTURE                    |                                          |
| 4.1 | Building type                   | Single detached                          |
| 4.2 | Building size (m <sup>2</sup> ) | 480                                      |
|     | Wall assembly                   | Frame / EIFS                             |
| 4.4 | Roof shape / pitch / material   | Truncated hip / medium / asphalt shingle |
|     | Storeys                         | 2                                        |
| 4.6 | Alterations                     |                                          |
| 4.7 | Architectural style             | Neo-eclectic                             |
| 5.0 | HERITAGE                        |                                          |
|     | Current status/designation      | Designated under Part V                  |
| 5.2 | HCD plan classification         | Other                                    |
|     | Heritage notes                  | n/a                                      |
| 5.4 | Heritage attributes             | n/a                                      |