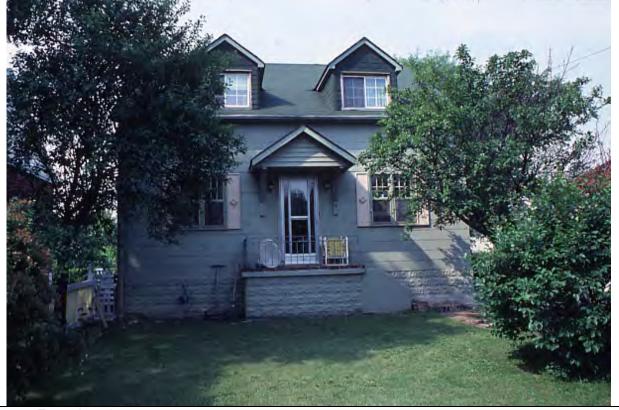

6.2 South elevation, 1980

| 1.0 | ADDRESS                         | 27 Bay Street                                                                                                                                                                                              |  |
|-----|---------------------------------|------------------------------------------------------------------------------------------------------------------------------------------------------------------------------------------------------------|--|
| 2.0 | LOT                             |                                                                                                                                                                                                            |  |
| 2.1 | Land use                        | Residential Low Density 1                                                                                                                                                                                  |  |
| 2.2 | Period of construct             | 1911 - 1923                                                                                                                                                                                                |  |
| 2.3 | Zoning                          | R15-1                                                                                                                                                                                                      |  |
| 2.4 | Lot size (m <sup>2</sup> )      | 662                                                                                                                                                                                                        |  |
| 2.5 | Building front yard setback (m) | 5.03                                                                                                                                                                                                       |  |
|     | Building side yard setback (m)  | 6.3 / 5.38                                                                                                                                                                                                 |  |
|     | LANDSCAPE /SETTING/CONTE        |                                                                                                                                                                                                            |  |
| 3.1 | Trees and shrubs                | Mature tree                                                                                                                                                                                                |  |
|     | Soft landscaping                | Grass lawn                                                                                                                                                                                                 |  |
|     | Driveways and parking           | Asphalt driveway / detached garage                                                                                                                                                                         |  |
|     | Landscape/property features     | Stone steps and planting beds                                                                                                                                                                              |  |
|     | Fencing                         | n/a                                                                                                                                                                                                        |  |
|     | ARCHITECTURE                    |                                                                                                                                                                                                            |  |
|     | Building type                   | Single detached                                                                                                                                                                                            |  |
|     | Building size (m <sup>2</sup> ) | 220                                                                                                                                                                                                        |  |
|     | Wall assembly                   | Frame / brick veneer                                                                                                                                                                                       |  |
|     | Roof shape / pitch / material   | Hip / medium / asphalt shingle                                                                                                                                                                             |  |
|     | Storeys                         | 2                                                                                                                                                                                                          |  |
|     | Alterations                     | Rear addition                                                                                                                                                                                              |  |
|     | Architectural style             | Edwardian Classical                                                                                                                                                                                        |  |
|     | HERITAGE                        |                                                                                                                                                                                                            |  |
|     | Current status/designation      | Designated under Part V                                                                                                                                                                                    |  |
|     | HCD plan classification         | Contributing                                                                                                                                                                                               |  |
| 5.3 | Heritage notes                  | Smooth unadorned brick, a symmetrical arrangement of fenestration and veranda supported by Classical pillars characterize this well-preserved house of the Edwardian era.                                  |  |
|     |                                 | Elizabeth Wilcox sold the lot in 1911 to Robert S. Corey, a fisherman, for \$300. The same property sold for \$6,000 in 1923. The brick-veneer house is first illustrated on the 1928 fire insurance plan. |  |
| 5.4 | Heritage attributes             | <ul> <li>Window shape and openings</li> <li>Veranda with brick piers</li> <li>Roof shape</li> <li>Low-rise built form</li> </ul>                                                                           |  |