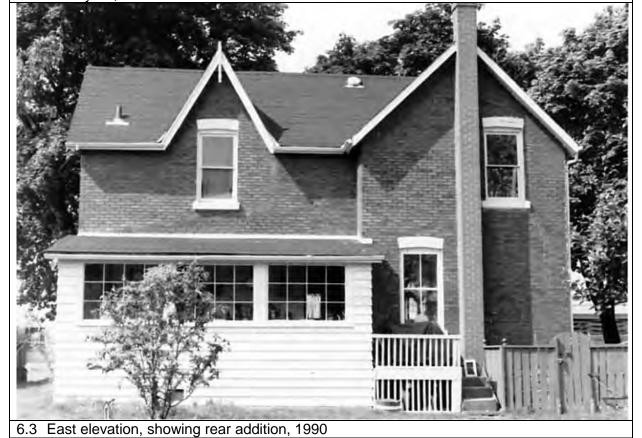

6.2 South elevation, 1980

| 1.0 | ADDRESS                         | 27 Bay Street                                                                                                                                                                                              |  |
|-----|---------------------------------|------------------------------------------------------------------------------------------------------------------------------------------------------------------------------------------------------------|--|
| 2.0 | LOT                             |                                                                                                                                                                                                            |  |
| 2.1 | Land use                        | Residential Low Density 1                                                                                                                                                                                  |  |
| 2.2 | Period of construct             | 1911 - 1923                                                                                                                                                                                                |  |
| 2.3 | Zoning                          | R15-1                                                                                                                                                                                                      |  |
| 2.4 | Lot size (m <sup>2</sup> )      | 662                                                                                                                                                                                                        |  |
| 2.5 | Building front yard setback (m) | 5.03                                                                                                                                                                                                       |  |
|     | Building side yard setback (m)  | 6.3 / 5.38                                                                                                                                                                                                 |  |
|     | LANDSCAPE /SETTING/CONTE        |                                                                                                                                                                                                            |  |
| 3.1 | Trees and shrubs                | Mature tree                                                                                                                                                                                                |  |
|     | Soft landscaping                | Grass lawn                                                                                                                                                                                                 |  |
|     | Driveways and parking           | Asphalt driveway / detached garage                                                                                                                                                                         |  |
|     | Landscape/property features     | Stone steps and planting beds                                                                                                                                                                              |  |
|     | Fencing                         | n/a                                                                                                                                                                                                        |  |
|     | ARCHITECTURE                    |                                                                                                                                                                                                            |  |
|     | Building type                   | Single detached                                                                                                                                                                                            |  |
|     | Building size (m <sup>2</sup> ) | 220                                                                                                                                                                                                        |  |
|     | Wall assembly                   | Frame / brick veneer                                                                                                                                                                                       |  |
|     | Roof shape / pitch / material   | Hip / medium / asphalt shingle                                                                                                                                                                             |  |
|     | Storeys                         | 2                                                                                                                                                                                                          |  |
|     | Alterations                     | Rear addition                                                                                                                                                                                              |  |
|     | Architectural style             | Edwardian Classical                                                                                                                                                                                        |  |
|     | HERITAGE                        |                                                                                                                                                                                                            |  |
|     | Current status/designation      | Designated under Part V                                                                                                                                                                                    |  |
|     | HCD plan classification         | Contributing                                                                                                                                                                                               |  |
| 5.3 | Heritage notes                  | Smooth unadorned brick, a symmetrical arrangement of fenestration and veranda supported by Classical pillars characterize this well-preserved house of the Edwardian era.                                  |  |
|     |                                 | Elizabeth Wilcox sold the lot in 1911 to Robert S. Corey, a fisherman, for \$300. The same property sold for \$6,000 in 1923. The brick-veneer house is first illustrated on the 1928 fire insurance plan. |  |
| 5.4 | Heritage attributes             | <ul> <li>Window shape and openings</li> <li>Veranda with brick piers</li> <li>Roof shape</li> <li>Low-rise built form</li> </ul>                                                                           |  |