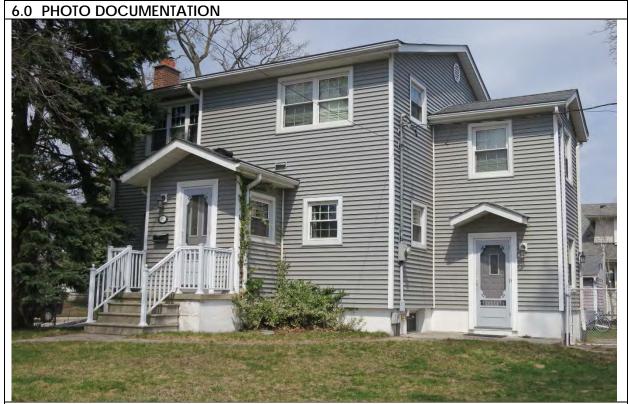

### 6.0 PHOTO DOCUMENTATION

6.1 South elevation, 2017/05/08

6.3 South elevation decorative terracotta brick profiles, 2017/05/08

| 1.0 | ADDRESS                         | 45 Bay Street                            |
|-----|---------------------------------|------------------------------------------|
| 2.0 | LOT                             |                                          |
| 2.1 | Land use                        | Residential Low Density 1                |
| 2.2 | Period of construct             | 2003                                     |
| 2.3 | Zoning                          | R15-1                                    |
| 2.4 | Lot size (m <sup>2</sup> )      | 1027                                     |
|     | Building front yard setback (m) | 6.17                                     |
|     | Building side yard setback (m)  | 2.72 / 0.24                              |
| 3.0 | LANDSCAPE /SETTING/CONTEXT      |                                          |
| 3.1 | Trees and shrubs                | Trees                                    |
| 3.2 | Soft landscaping                | Grass lawn                               |
| 3.3 | Driveways and parking           | Driveway Interlock pavers                |
| 3.4 | Landscape/property features     | Walkway Interlock pavers                 |
| 3.5 | Fencing                         | Contemporary                             |
| 4.0 | ARCHITECTURE                    |                                          |
| 4.1 | Building type                   | Single detached                          |
| 4.2 | Building size (m <sup>2</sup> ) | 480                                      |
|     | Wall assembly                   | Frame / EIFS                             |
| 4.4 | Roof shape / pitch / material   | Truncated hip / medium / asphalt shingle |
|     | Storeys                         | 2                                        |
| 4.6 | Alterations                     |                                          |
| 4.7 | Architectural style             | Neo-eclectic                             |
| 5.0 | HERITAGE                        |                                          |
|     | Current status/designation      | Designated under Part V                  |
| 5.2 | HCD plan classification         | Other                                    |
|     | Heritage notes                  | n/a                                      |
| 5.4 | Heritage attributes             | n/a                                      |