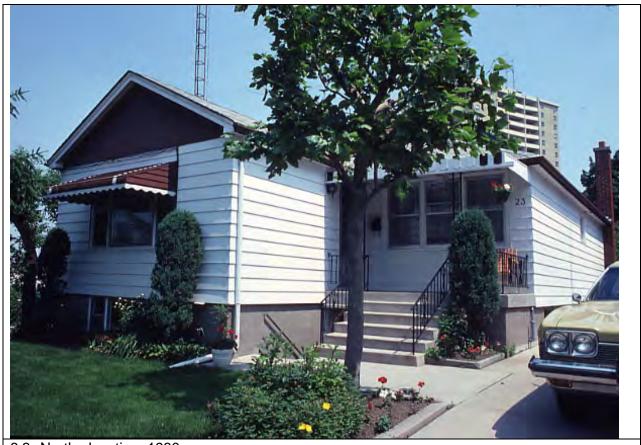

6.1 North elevation, 2017/05/08

6.2 Northeast corner and detached garage, 2017/05/08

6.3 South elevation, 1980

| 1.0 | ADDRESS                         | 47 Bay Street                               |
|-----|---------------------------------|---------------------------------------------|
| 2.0 | LOT                             | -                                           |
| 2.1 | Land use                        | Residential Low Density 1                   |
| 2.2 | Period of construct             | 1928 - 1952                                 |
| 2.3 | Zoning                          | R15-1                                       |
| 2.4 | Lot size (m <sup>2</sup> )      | 509                                         |
| 2.5 | Building front yard setback (m) | 5.29                                        |
| 2.6 | Building side yard setback (m)  | 4.88 / 5.05                                 |
| 3.0 | LANDSCAPE /SETTING/CONTEXT      |                                             |
| 3.1 | Trees and shrubs                | Mature trees                                |
| 3.2 | Soft landscaping                | Grass lawn                                  |
| 3.3 | Driveways and parking           | Asphalt driveway                            |
| 3.4 | Landscape/property features     | Corner lot                                  |
| 3.5 | Fencing                         | Wood fence                                  |
| 4.0 | ARCHITECTURE                    |                                             |
| 4.1 | Building type                   | Single detached                             |
| 4.2 | Building size (m <sup>2</sup> ) | 172                                         |
| 4.3 | Wall assembly                   | Frame / faux stone and horizontal synthetic |
| 4.4 | Roof shape / pitch / material   | Gable / medium / asphalt shingle            |
| 4.5 | Storeys                         | 1                                           |
| 4.6 | Alterations                     | Cladding                                    |
| 4.7 | Architectural style             | Victory Housing                             |
| 5.0 | HERITAGE                        |                                             |
| 5.1 | Current status/designation      | Designated under Part V                     |
|     | HCD plan classification         | Contributing                                |
| 5.3 | Heritage notes                  | n/a                                         |
| 5.4 | Heritage attributes             | <ul> <li>Low-rise form</li> </ul>           |
|     |                                 | <ul> <li>Roof shape</li> </ul>              |