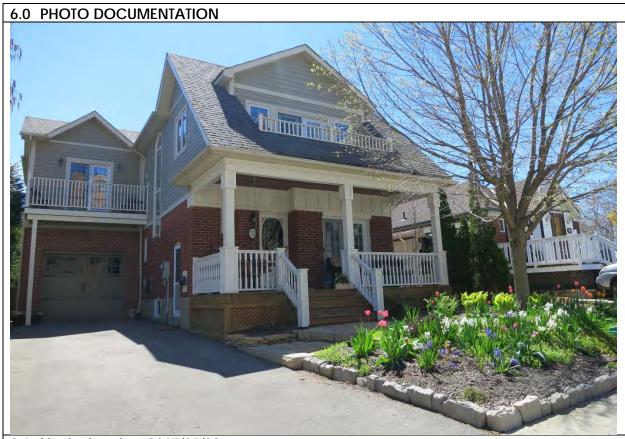

### 6.0 PHOTO DOCUMENTATION

6.1 South elevation, 2017/05/08

6.3 South elevation decorative terracotta brick profiles, 2017/05/08

| 1.0 | ADDRESS                         | 45 Bay Street                            |
|-----|---------------------------------|------------------------------------------|
| 2.0 | LOT                             |                                          |
| 2.1 | Land use                        | Residential Low Density 1                |
| 2.2 | Period of construct             | 2003                                     |
| 2.3 | Zoning                          | R15-1                                    |
| 2.4 | Lot size (m <sup>2</sup> )      | 1027                                     |
|     | Building front yard setback (m) | 6.17                                     |
|     | Building side yard setback (m)  | 2.72 / 0.24                              |
| 3.0 | LANDSCAPE /SETTING/CONTEXT      |                                          |
| 3.1 | Trees and shrubs                | Trees                                    |
| 3.2 | Soft landscaping                | Grass lawn                               |
| 3.3 | Driveways and parking           | Driveway Interlock pavers                |
| 3.4 | Landscape/property features     | Walkway Interlock pavers                 |
| 3.5 | Fencing                         | Contemporary                             |
| 4.0 | ARCHITECTURE                    |                                          |
| 4.1 | Building type                   | Single detached                          |
| 4.2 | Building size (m <sup>2</sup> ) | 480                                      |
|     | Wall assembly                   | Frame / EIFS                             |
| 4.4 | Roof shape / pitch / material   | Truncated hip / medium / asphalt shingle |
|     | Storeys                         | 2                                        |
| 4.6 | Alterations                     |                                          |
| 4.7 | Architectural style             | Neo-eclectic                             |
| 5.0 | HERITAGE                        |                                          |
|     | Current status/designation      | Designated under Part V                  |
| 5.2 | HCD plan classification         | Other                                    |
|     | Heritage notes                  | n/a                                      |
| 5.4 | Heritage attributes             | n/a                                      |