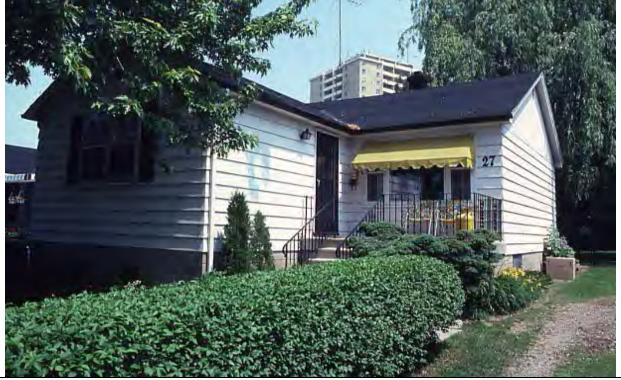

### 6.0 PHOTO DOCUMENTATION

6.1 South elevation, 2017/05/08

6.3 South elevation decorative terracotta brick profiles, 2017/05/08

| 1.0 | ADDRESS                         | 45 Bay Street                            |
|-----|---------------------------------|------------------------------------------|
| 2.0 | LOT                             |                                          |
| 2.1 | Land use                        | Residential Low Density 1                |
| 2.2 | Period of construct             | 2003                                     |
| 2.3 | Zoning                          | R15-1                                    |
| 2.4 | Lot size (m <sup>2</sup> )      | 1027                                     |
|     | Building front yard setback (m) | 6.17                                     |
|     | Building side yard setback (m)  | 2.72 / 0.24                              |
| 3.0 | LANDSCAPE /SETTING/CONTEXT      |                                          |
| 3.1 | Trees and shrubs                | Trees                                    |
| 3.2 | Soft landscaping                | Grass lawn                               |
| 3.3 | Driveways and parking           | Driveway Interlock pavers                |
| 3.4 | Landscape/property features     | Walkway Interlock pavers                 |
| 3.5 | Fencing                         | Contemporary                             |
| 4.0 | ARCHITECTURE                    |                                          |
| 4.1 | Building type                   | Single detached                          |
| 4.2 | Building size (m <sup>2</sup> ) | 480                                      |
|     | Wall assembly                   | Frame / EIFS                             |
| 4.4 | Roof shape / pitch / material   | Truncated hip / medium / asphalt shingle |
|     | Storeys                         | 2                                        |
| 4.6 | Alterations                     |                                          |
| 4.7 | Architectural style             | Neo-eclectic                             |
| 5.0 | HERITAGE                        |                                          |
|     | Current status/designation      | Designated under Part V                  |
| 5.2 | HCD plan classification         | Other                                    |
|     | Heritage notes                  | n/a                                      |
| 5.4 | Heritage attributes             | n/a                                      |