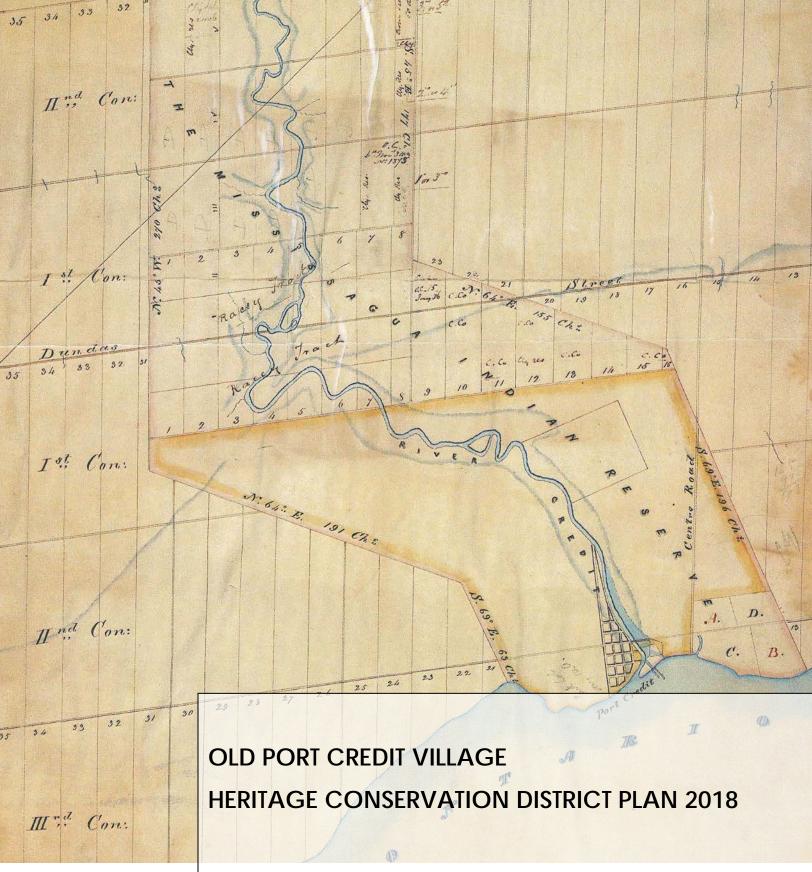

The document is organized by street name, and then by property number. The order of the streets is as follows:

- Bay Street
- Front Street South
- John Street South
- Lake Street
- Lakeshore Road West
- Mississauga Road South
- Peter Street South
- Port Street West
- Stavebank Road South

The consultant team is comprised of George Robb Architect, MHBC Planning, Wendy Shearer Landscape Architect, and Historic Horizons Incorporated.