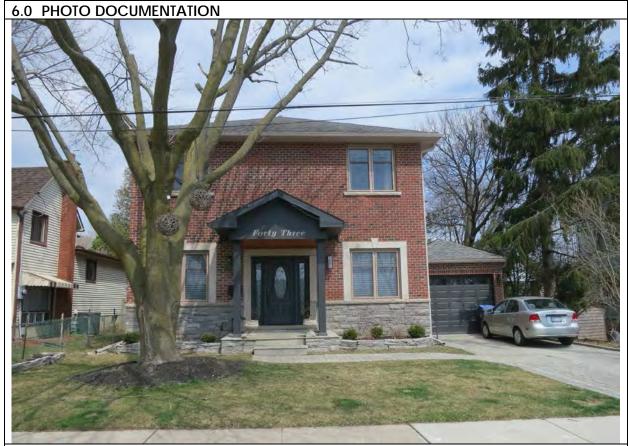

### 6.0 PHOTO DOCUMENTATION

6.1 South elevation, 2017/05/08

6.3 South elevation decorative terracotta brick profiles, 2017/05/08

| 1.0 | ADDRESS                         | 45 Bay Street                            |
|-----|---------------------------------|------------------------------------------|
| 2.0 | LOT                             |                                          |
| 2.1 | Land use                        | Residential Low Density 1                |
| 2.2 | Period of construct             | 2003                                     |
| 2.3 | Zoning                          | R15-1                                    |
| 2.4 | Lot size (m <sup>2</sup> )      | 1027                                     |
|     | Building front yard setback (m) | 6.17                                     |
|     | Building side yard setback (m)  | 2.72 / 0.24                              |
| 3.0 | LANDSCAPE /SETTING/CONTEXT      |                                          |
| 3.1 | Trees and shrubs                | Trees                                    |
| 3.2 | Soft landscaping                | Grass lawn                               |
| 3.3 | Driveways and parking           | Driveway Interlock pavers                |
| 3.4 | Landscape/property features     | Walkway Interlock pavers                 |
| 3.5 | Fencing                         | Contemporary                             |
| 4.0 | ARCHITECTURE                    |                                          |
| 4.1 | Building type                   | Single detached                          |
| 4.2 | Building size (m <sup>2</sup> ) | 480                                      |
|     | Wall assembly                   | Frame / EIFS                             |
| 4.4 | Roof shape / pitch / material   | Truncated hip / medium / asphalt shingle |
|     | Storeys                         | 2                                        |
| 4.6 | Alterations                     |                                          |
| 4.7 | Architectural style             | Neo-eclectic                             |
| 5.0 | HERITAGE                        |                                          |
|     | Current status/designation      | Designated under Part V                  |
| 5.2 | HCD plan classification         | Other                                    |
|     | Heritage notes                  | n/a                                      |
| 5.4 | Heritage attributes             | n/a                                      |

6.2 South elevation, 2017/05/08

| 1.0 | ADDRESS                         | 41 Bay Street                                                                                                                                                                                                                                                                                                                                                                                                                                                                                                                                                                                                                                                                                                                                                                                                                             |
|-----|---------------------------------|-------------------------------------------------------------------------------------------------------------------------------------------------------------------------------------------------------------------------------------------------------------------------------------------------------------------------------------------------------------------------------------------------------------------------------------------------------------------------------------------------------------------------------------------------------------------------------------------------------------------------------------------------------------------------------------------------------------------------------------------------------------------------------------------------------------------------------------------|
|     | LOT                             |                                                                                                                                                                                                                                                                                                                                                                                                                                                                                                                                                                                                                                                                                                                                                                                                                                           |
| 2.1 | Land use                        | Residential Low Density 1                                                                                                                                                                                                                                                                                                                                                                                                                                                                                                                                                                                                                                                                                                                                                                                                                 |
| 2.2 | Period of construct             | Early 1850s, altered about 1900                                                                                                                                                                                                                                                                                                                                                                                                                                                                                                                                                                                                                                                                                                                                                                                                           |
| 2.3 | Zoning                          | R15-1                                                                                                                                                                                                                                                                                                                                                                                                                                                                                                                                                                                                                                                                                                                                                                                                                                     |
| 2.4 | Lot size (m²)                   | 1042                                                                                                                                                                                                                                                                                                                                                                                                                                                                                                                                                                                                                                                                                                                                                                                                                                      |
| 2.5 | Building front yard setback (m) | 3.95                                                                                                                                                                                                                                                                                                                                                                                                                                                                                                                                                                                                                                                                                                                                                                                                                                      |
| 2.6 | Building side yard setback (m)  | 4.99 / 0.98                                                                                                                                                                                                                                                                                                                                                                                                                                                                                                                                                                                                                                                                                                                                                                                                                               |
|     | LANDSCAPE /SETTING/CONTEXT      |                                                                                                                                                                                                                                                                                                                                                                                                                                                                                                                                                                                                                                                                                                                                                                                                                                           |
|     | Trees and shrubs                | Mature tree                                                                                                                                                                                                                                                                                                                                                                                                                                                                                                                                                                                                                                                                                                                                                                                                                               |
|     | Soft landscaping                | Grass lawn                                                                                                                                                                                                                                                                                                                                                                                                                                                                                                                                                                                                                                                                                                                                                                                                                                |
|     | Driveways and parking           | Asphalt driveway                                                                                                                                                                                                                                                                                                                                                                                                                                                                                                                                                                                                                                                                                                                                                                                                                          |
|     | Landscape/property features     | Walkway pavers                                                                                                                                                                                                                                                                                                                                                                                                                                                                                                                                                                                                                                                                                                                                                                                                                            |
|     | Fencing                         | n/a                                                                                                                                                                                                                                                                                                                                                                                                                                                                                                                                                                                                                                                                                                                                                                                                                                       |
|     | ARCHITECTURE                    |                                                                                                                                                                                                                                                                                                                                                                                                                                                                                                                                                                                                                                                                                                                                                                                                                                           |
|     | Building type                   | Single detached                                                                                                                                                                                                                                                                                                                                                                                                                                                                                                                                                                                                                                                                                                                                                                                                                           |
|     | Building size (m²)              | 150                                                                                                                                                                                                                                                                                                                                                                                                                                                                                                                                                                                                                                                                                                                                                                                                                                       |
|     | Wall assembly                   | Frame / horizontal siding                                                                                                                                                                                                                                                                                                                                                                                                                                                                                                                                                                                                                                                                                                                                                                                                                 |
|     | Roof shape / pitch / material   | Gable / steep / asphalt shingle                                                                                                                                                                                                                                                                                                                                                                                                                                                                                                                                                                                                                                                                                                                                                                                                           |
|     | Storeys                         | 1.5                                                                                                                                                                                                                                                                                                                                                                                                                                                                                                                                                                                                                                                                                                                                                                                                                                       |
|     | Alterations                     | Exterior lamppost in front yard, cladding restoration                                                                                                                                                                                                                                                                                                                                                                                                                                                                                                                                                                                                                                                                                                                                                                                     |
|     | Architectural style             | Gothic Revival                                                                                                                                                                                                                                                                                                                                                                                                                                                                                                                                                                                                                                                                                                                                                                                                                            |
|     | HERITAGE                        |                                                                                                                                                                                                                                                                                                                                                                                                                                                                                                                                                                                                                                                                                                                                                                                                                                           |
|     | Current status/designation      | Designated under Part V                                                                                                                                                                                                                                                                                                                                                                                                                                                                                                                                                                                                                                                                                                                                                                                                                   |
|     | HCD plan classification         | Contributing                                                                                                                                                                                                                                                                                                                                                                                                                                                                                                                                                                                                                                                                                                                                                                                                                              |
| 5.5 | Heritage notes                  | The "L"-shaped, frame house occupies one of the original one-quarter acre lots in the village survey. The house was built by the owner of the Crown patent for the lot - Alexander M. McGregor. His wife, Elizabeth, taught village children in the house.  Informed by her great-grandmother Elizabeth McGregor, Etta Pearson (nee Thompson) wrote an account of the building's history in Ida Lynd Bradley's 1966 scrapbook, "Some Early Families of Port Credit." She stated that Alexander McGregor built the house in the early 1850s and that Elizabeth planted the lilac in the front yard. To support her story is the version of the 1837 patent plan copied in 1975 by the Ministry of Natural Resources, which shows Alex. McGregor on Lot 6. In addition, the 1843 plan also shows Alex. McGregor on the lot but no building. |
|     |                                 | Etta Pearson also stated that Joseph Thompson and his wife, Victoria Grafton, who had lived in the house since 1884, remodelled the house about 1900. The house's appearance suggests the end of the nineteenth century. The title records the property passing from Alexander McGregor to Joseph Thompson, a tailor, in 1882.                                                                                                                                                                                                                                                                                                                                                                                                                                                                                                            |