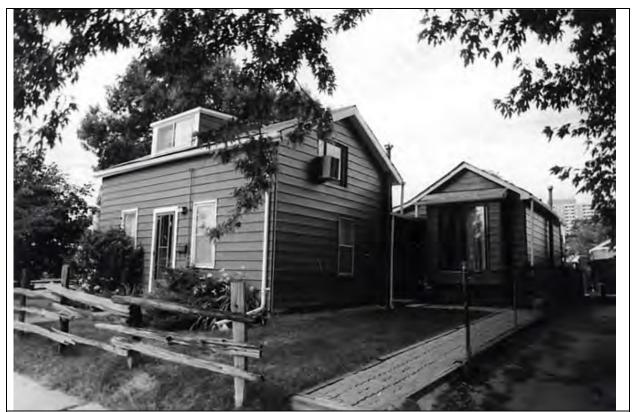

6.2 South elevation, 2017/05/08

| 1.0 | ADDRESS                         | 41 Bay Street                                                                                                                                                                                                                                                                                                                                                                                                                                                                                                                                                                                                                                                                                                                                                                                                                             |
|-----|---------------------------------|-------------------------------------------------------------------------------------------------------------------------------------------------------------------------------------------------------------------------------------------------------------------------------------------------------------------------------------------------------------------------------------------------------------------------------------------------------------------------------------------------------------------------------------------------------------------------------------------------------------------------------------------------------------------------------------------------------------------------------------------------------------------------------------------------------------------------------------------|
|     | LOT                             |                                                                                                                                                                                                                                                                                                                                                                                                                                                                                                                                                                                                                                                                                                                                                                                                                                           |
| 2.1 | Land use                        | Residential Low Density 1                                                                                                                                                                                                                                                                                                                                                                                                                                                                                                                                                                                                                                                                                                                                                                                                                 |
| 2.2 | Period of construct             | Early 1850s, altered about 1900                                                                                                                                                                                                                                                                                                                                                                                                                                                                                                                                                                                                                                                                                                                                                                                                           |
| 2.3 | Zoning                          | R15-1                                                                                                                                                                                                                                                                                                                                                                                                                                                                                                                                                                                                                                                                                                                                                                                                                                     |
| 2.4 | Lot size (m²)                   | 1042                                                                                                                                                                                                                                                                                                                                                                                                                                                                                                                                                                                                                                                                                                                                                                                                                                      |
| 2.5 | Building front yard setback (m) | 3.95                                                                                                                                                                                                                                                                                                                                                                                                                                                                                                                                                                                                                                                                                                                                                                                                                                      |
| 2.6 | Building side yard setback (m)  | 4.99 / 0.98                                                                                                                                                                                                                                                                                                                                                                                                                                                                                                                                                                                                                                                                                                                                                                                                                               |
|     | LANDSCAPE /SETTING/CONTEXT      |                                                                                                                                                                                                                                                                                                                                                                                                                                                                                                                                                                                                                                                                                                                                                                                                                                           |
|     | Trees and shrubs                | Mature tree                                                                                                                                                                                                                                                                                                                                                                                                                                                                                                                                                                                                                                                                                                                                                                                                                               |
|     | Soft landscaping                | Grass lawn                                                                                                                                                                                                                                                                                                                                                                                                                                                                                                                                                                                                                                                                                                                                                                                                                                |
|     | Driveways and parking           | Asphalt driveway                                                                                                                                                                                                                                                                                                                                                                                                                                                                                                                                                                                                                                                                                                                                                                                                                          |
|     | Landscape/property features     | Walkway pavers                                                                                                                                                                                                                                                                                                                                                                                                                                                                                                                                                                                                                                                                                                                                                                                                                            |
|     | Fencing                         | n/a                                                                                                                                                                                                                                                                                                                                                                                                                                                                                                                                                                                                                                                                                                                                                                                                                                       |
|     | ARCHITECTURE                    |                                                                                                                                                                                                                                                                                                                                                                                                                                                                                                                                                                                                                                                                                                                                                                                                                                           |
|     | Building type                   | Single detached                                                                                                                                                                                                                                                                                                                                                                                                                                                                                                                                                                                                                                                                                                                                                                                                                           |
|     | Building size (m²)              | 150                                                                                                                                                                                                                                                                                                                                                                                                                                                                                                                                                                                                                                                                                                                                                                                                                                       |
|     | Wall assembly                   | Frame / horizontal siding                                                                                                                                                                                                                                                                                                                                                                                                                                                                                                                                                                                                                                                                                                                                                                                                                 |
|     | Roof shape / pitch / material   | Gable / steep / asphalt shingle                                                                                                                                                                                                                                                                                                                                                                                                                                                                                                                                                                                                                                                                                                                                                                                                           |
|     | Storeys                         | 1.5                                                                                                                                                                                                                                                                                                                                                                                                                                                                                                                                                                                                                                                                                                                                                                                                                                       |
|     | Alterations                     | Exterior lamppost in front yard, cladding restoration                                                                                                                                                                                                                                                                                                                                                                                                                                                                                                                                                                                                                                                                                                                                                                                     |
|     | Architectural style             | Gothic Revival                                                                                                                                                                                                                                                                                                                                                                                                                                                                                                                                                                                                                                                                                                                                                                                                                            |
|     | HERITAGE                        |                                                                                                                                                                                                                                                                                                                                                                                                                                                                                                                                                                                                                                                                                                                                                                                                                                           |
|     | Current status/designation      | Designated under Part V                                                                                                                                                                                                                                                                                                                                                                                                                                                                                                                                                                                                                                                                                                                                                                                                                   |
|     | HCD plan classification         | Contributing                                                                                                                                                                                                                                                                                                                                                                                                                                                                                                                                                                                                                                                                                                                                                                                                                              |
| 5.5 | Heritage notes                  | The "L"-shaped, frame house occupies one of the original one-quarter acre lots in the village survey. The house was built by the owner of the Crown patent for the lot - Alexander M. McGregor. His wife, Elizabeth, taught village children in the house.  Informed by her great-grandmother Elizabeth McGregor, Etta Pearson (nee Thompson) wrote an account of the building's history in Ida Lynd Bradley's 1966 scrapbook, "Some Early Families of Port Credit." She stated that Alexander McGregor built the house in the early 1850s and that Elizabeth planted the lilac in the front yard. To support her story is the version of the 1837 patent plan copied in 1975 by the Ministry of Natural Resources, which shows Alex. McGregor on Lot 6. In addition, the 1843 plan also shows Alex. McGregor on the lot but no building. |
|     |                                 | Etta Pearson also stated that Joseph Thompson and his wife, Victoria Grafton, who had lived in the house since 1884, remodelled the house about 1900. The house's appearance suggests the end of the nineteenth century. The title records the property passing from Alexander McGregor to Joseph Thompson, a tailor, in 1882.                                                                                                                                                                                                                                                                                                                                                                                                                                                                                                            |

|                         | The house with its verandah wrapping around the northwest corner is first illustrated on the 1910 fire insurance plan. |
|-------------------------|------------------------------------------------------------------------------------------------------------------------|
| 5.4 Heritage attributes | <ul> <li>Roof shape</li> <li>Low-rise form</li> <li>Window openings and locations</li> <li>Gable</li> </ul>            |