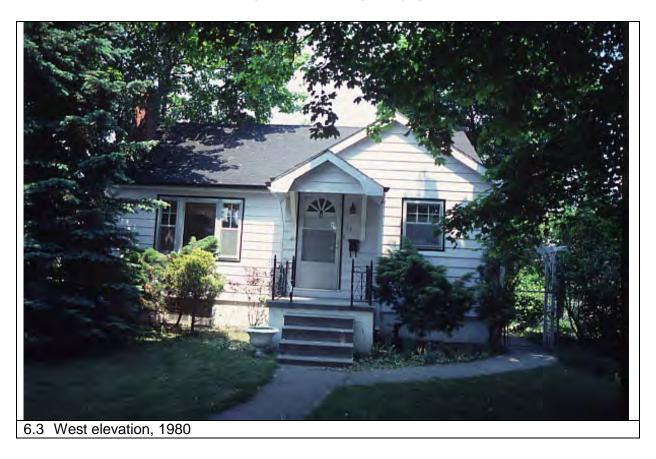

| 1.0 ADDRESS                         | 26 Bay Street                                          |  |
|-------------------------------------|--------------------------------------------------------|--|
| 2.0 LOT                             |                                                        |  |
| 2.1 Land use designation            | Residential Low Density 1                              |  |
| 2.2 Period of construct             | 1923 - 1928                                            |  |
| 2.3 Zoning                          | R15-1                                                  |  |
| 2.4 Lot size (m <sup>2</sup> )      | 411                                                    |  |
| 2.5 Building front yard setback (m) | 4.25                                                   |  |
| 2.6 Building side yard setback (m)  | 1.2 /1.28                                              |  |
| 3.0 LANDSCAPE /SETTING/CONTEX       | T                                                      |  |
| 3.1 Trees and shrubs                | n/a                                                    |  |
| 3.2 Soft landscaping                | Garden of annuals                                      |  |
| 3.3 Driveways and parking           | Gravel driveway / detached garage                      |  |
| 3.4 Landscape/property features     | Flagstone path                                         |  |
| 3.5 Fencing                         | n/a                                                    |  |
| 4.0 ARCHITECTURE                    |                                                        |  |
| 4.1 Building type                   | Single detached                                        |  |
| 4.2 Building size (m <sup>2</sup> ) | 150                                                    |  |
| 4.3 Wall assembly                   | Frame / horizontal vinyl painted siding                |  |
| 4.4 Roof shape / pitch / material   | Gable / medium / asphalt shingle                       |  |
| 4.5 Storeys                         | 1.5                                                    |  |
| 4.6 Alterations                     | Front enclosed porch with steel sliding windows        |  |
| 4.7 Architectural style             | Worker's cottage                                       |  |
| 5.0 HERITAGE                        | <u> </u>                                               |  |
| 5.1 Current status / designation    | Designated under Part V                                |  |
| 5.2 HCD plan classification         | Contributing                                           |  |
| 5.3 Heritage notes                  | Originally owned by Elizabeth Wilcox, who also         |  |
|                                     | originally owned the Wilcox Inn at 32 Front Street     |  |
|                                     | South. During Elizabeth Wilcox's ownership of the      |  |
|                                     | Wilcox Inn property, the property was subdivided; and  |  |
|                                     | this early cottage built on the new lot.               |  |
|                                     |                                                        |  |
|                                     | The frame house was first illustrated on the 1928 fire |  |
|                                     | insurance plan.                                        |  |
| 5.4 Heritage attributes             | Roof shape                                             |  |
|                                     | Horizontal wood siding                                 |  |
|                                     | Scale                                                  |  |
|                                     | Extent of landscaping                                  |  |

6.2 South elevation, 1980

| 1.0 | ADDRESS                         | 27 Bay Street                                                                                                                                                                                              |  |
|-----|---------------------------------|------------------------------------------------------------------------------------------------------------------------------------------------------------------------------------------------------------|--|
| 2.0 | LOT                             |                                                                                                                                                                                                            |  |
| 2.1 | Land use                        | Residential Low Density 1                                                                                                                                                                                  |  |
| 2.2 | Period of construct             | 1911 - 1923                                                                                                                                                                                                |  |
| 2.3 | Zoning                          | R15-1                                                                                                                                                                                                      |  |
| 2.4 | Lot size (m <sup>2</sup> )      | 662                                                                                                                                                                                                        |  |
| 2.5 | Building front yard setback (m) | 5.03                                                                                                                                                                                                       |  |
|     | Building side yard setback (m)  | 6.3 / 5.38                                                                                                                                                                                                 |  |
|     | LANDSCAPE /SETTING/CONTE        |                                                                                                                                                                                                            |  |
| 3.1 | Trees and shrubs                | Mature tree                                                                                                                                                                                                |  |
|     | Soft landscaping                | Grass lawn                                                                                                                                                                                                 |  |
|     | Driveways and parking           | Asphalt driveway / detached garage                                                                                                                                                                         |  |
|     | Landscape/property features     | Stone steps and planting beds                                                                                                                                                                              |  |
|     | Fencing                         | n/a                                                                                                                                                                                                        |  |
|     | ARCHITECTURE                    |                                                                                                                                                                                                            |  |
|     | Building type                   | Single detached                                                                                                                                                                                            |  |
|     | Building size (m <sup>2</sup> ) | 220                                                                                                                                                                                                        |  |
|     | Wall assembly                   | Frame / brick veneer                                                                                                                                                                                       |  |
|     | Roof shape / pitch / material   | Hip / medium / asphalt shingle                                                                                                                                                                             |  |
|     | Storeys                         | 2                                                                                                                                                                                                          |  |
|     | Alterations                     | Rear addition                                                                                                                                                                                              |  |
|     | Architectural style             | Edwardian Classical                                                                                                                                                                                        |  |
|     | HERITAGE                        |                                                                                                                                                                                                            |  |
|     | Current status/designation      | Designated under Part V                                                                                                                                                                                    |  |
|     | HCD plan classification         | Contributing                                                                                                                                                                                               |  |
| 5.3 | Heritage notes                  | Smooth unadorned brick, a symmetrical arrangement of fenestration and veranda supported by Classical pillars characterize this well-preserved house of the Edwardian era.                                  |  |
|     |                                 | Elizabeth Wilcox sold the lot in 1911 to Robert S. Corey, a fisherman, for \$300. The same property sold for \$6,000 in 1923. The brick-veneer house is first illustrated on the 1928 fire insurance plan. |  |
| 5.4 | Heritage attributes             | <ul> <li>Window shape and openings</li> <li>Veranda with brick piers</li> <li>Roof shape</li> <li>Low-rise built form</li> </ul>                                                                           |  |