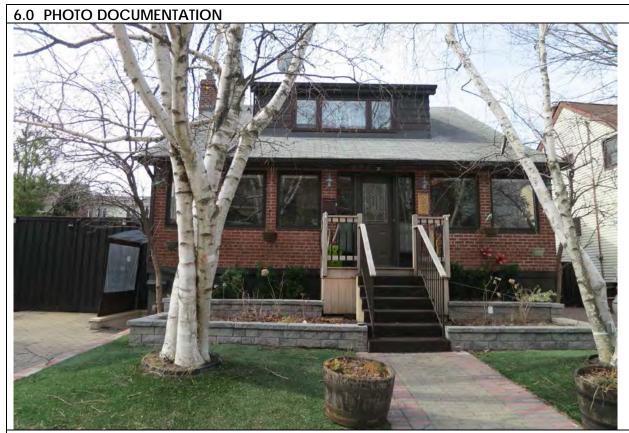

### 6.0 PHOTO DOCUMENTATION

6.1 South elevation, 2017/05/08

6.3 South elevation decorative terracotta brick profiles, 2017/05/08

| 1.0 | ADDRESS                         | 45 Bay Street                            |
|-----|---------------------------------|------------------------------------------|
| 2.0 | LOT                             |                                          |
| 2.1 | Land use                        | Residential Low Density 1                |
| 2.2 | Period of construct             | 2003                                     |
| 2.3 | Zoning                          | R15-1                                    |
| 2.4 | Lot size (m <sup>2</sup> )      | 1027                                     |
|     | Building front yard setback (m) | 6.17                                     |
|     | Building side yard setback (m)  | 2.72 / 0.24                              |
| 3.0 | LANDSCAPE /SETTING/CONTEXT      |                                          |
| 3.1 | Trees and shrubs                | Trees                                    |
| 3.2 | Soft landscaping                | Grass lawn                               |
| 3.3 | Driveways and parking           | Driveway Interlock pavers                |
| 3.4 | Landscape/property features     | Walkway Interlock pavers                 |
| 3.5 | Fencing                         | Contemporary                             |
| 4.0 | ARCHITECTURE                    |                                          |
| 4.1 | Building type                   | Single detached                          |
| 4.2 | Building size (m <sup>2</sup> ) | 480                                      |
|     | Wall assembly                   | Frame / EIFS                             |
| 4.4 | Roof shape / pitch / material   | Truncated hip / medium / asphalt shingle |
|     | Storeys                         | 2                                        |
| 4.6 | Alterations                     |                                          |
| 4.7 | Architectural style             | Neo-eclectic                             |
| 5.0 | HERITAGE                        |                                          |
|     | Current status/designation      | Designated under Part V                  |
| 5.2 | HCD plan classification         | Other                                    |
|     | Heritage notes                  | n/a                                      |
| 5.4 | Heritage attributes             | n/a                                      |