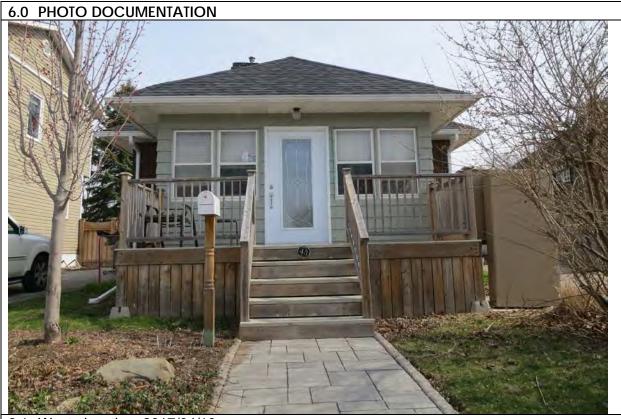

6.1 North elevation, 2017/05/08

6.2 Northeast corner and detached garage, 2017/05/08

6.3 South elevation, 1980

| 1.0 | ADDRESS                         | 47 Bay Street                               |
|-----|---------------------------------|---------------------------------------------|
| 2.0 | LOT                             | -                                           |
| 2.1 | Land use                        | Residential Low Density 1                   |
| 2.2 | Period of construct             | 1928 - 1952                                 |
| 2.3 | Zoning                          | R15-1                                       |
| 2.4 | Lot size (m <sup>2</sup> )      | 509                                         |
| 2.5 | Building front yard setback (m) | 5.29                                        |
| 2.6 | Building side yard setback (m)  | 4.88 / 5.05                                 |
| 3.0 | LANDSCAPE /SETTING/CONTEXT      |                                             |
| 3.1 | Trees and shrubs                | Mature trees                                |
| 3.2 | Soft landscaping                | Grass lawn                                  |
| 3.3 | Driveways and parking           | Asphalt driveway                            |
| 3.4 | Landscape/property features     | Corner lot                                  |
| 3.5 | Fencing                         | Wood fence                                  |
| 4.0 | ARCHITECTURE                    |                                             |
| 4.1 | Building type                   | Single detached                             |
| 4.2 | Building size (m <sup>2</sup> ) | 172                                         |
| 4.3 | Wall assembly                   | Frame / faux stone and horizontal synthetic |
| 4.4 | Roof shape / pitch / material   | Gable / medium / asphalt shingle            |
| 4.5 | Storeys                         | 1                                           |
| 4.6 | Alterations                     | Cladding                                    |
| 4.7 | Architectural style             | Victory Housing                             |
| 5.0 | HERITAGE                        |                                             |
| 5.1 | Current status/designation      | Designated under Part V                     |
|     | HCD plan classification         | Contributing                                |
| 5.3 | Heritage notes                  | n/a                                         |
| 5.4 | Heritage attributes             | <ul> <li>Low-rise form</li> </ul>           |
|     |                                 | <ul> <li>Roof shape</li> </ul>              |