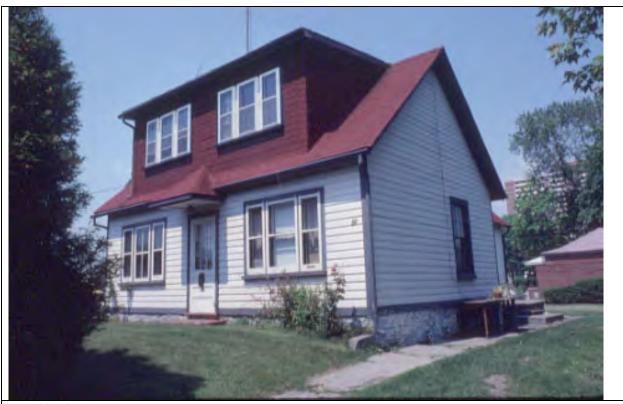

6.2 South elevation, 1980

| 1.0 | ADDRESS                         | 27 Bay Street                                                                                                                                                                                              |  |
|-----|---------------------------------|------------------------------------------------------------------------------------------------------------------------------------------------------------------------------------------------------------|--|
| 2.0 | LOT                             |                                                                                                                                                                                                            |  |
| 2.1 | Land use                        | Residential Low Density 1                                                                                                                                                                                  |  |
| 2.2 | Period of construct             | 1911 - 1923                                                                                                                                                                                                |  |
| 2.3 | Zoning                          | R15-1                                                                                                                                                                                                      |  |
| 2.4 | Lot size (m <sup>2</sup> )      | 662                                                                                                                                                                                                        |  |
| 2.5 | Building front yard setback (m) | 5.03                                                                                                                                                                                                       |  |
|     | Building side yard setback (m)  | 6.3 / 5.38                                                                                                                                                                                                 |  |
|     | LANDSCAPE /SETTING/CONTE        |                                                                                                                                                                                                            |  |
| 3.1 | Trees and shrubs                | Mature tree                                                                                                                                                                                                |  |
|     | Soft landscaping                | Grass lawn                                                                                                                                                                                                 |  |
|     | Driveways and parking           | Asphalt driveway / detached garage                                                                                                                                                                         |  |
|     | Landscape/property features     | Stone steps and planting beds                                                                                                                                                                              |  |
|     | Fencing                         | n/a                                                                                                                                                                                                        |  |
|     | ARCHITECTURE                    |                                                                                                                                                                                                            |  |
|     | Building type                   | Single detached                                                                                                                                                                                            |  |
|     | Building size (m <sup>2</sup> ) | 220                                                                                                                                                                                                        |  |
|     | Wall assembly                   | Frame / brick veneer                                                                                                                                                                                       |  |
|     | Roof shape / pitch / material   | Hip / medium / asphalt shingle                                                                                                                                                                             |  |
|     | Storeys                         | 2                                                                                                                                                                                                          |  |
|     | Alterations                     | Rear addition                                                                                                                                                                                              |  |
|     | Architectural style             | Edwardian Classical                                                                                                                                                                                        |  |
|     | HERITAGE                        |                                                                                                                                                                                                            |  |
|     | Current status/designation      | Designated under Part V                                                                                                                                                                                    |  |
|     | HCD plan classification         | Contributing                                                                                                                                                                                               |  |
| 5.3 | Heritage notes                  | Smooth unadorned brick, a symmetrical arrangement of fenestration and veranda supported by Classical pillars characterize this well-preserved house of the Edwardian era.                                  |  |
|     |                                 | Elizabeth Wilcox sold the lot in 1911 to Robert S. Corey, a fisherman, for \$300. The same property sold for \$6,000 in 1923. The brick-veneer house is first illustrated on the 1928 fire insurance plan. |  |
| 5.4 | Heritage attributes             | <ul> <li>Window shape and openings</li> <li>Veranda with brick piers</li> <li>Roof shape</li> <li>Low-rise built form</li> </ul>                                                                           |  |