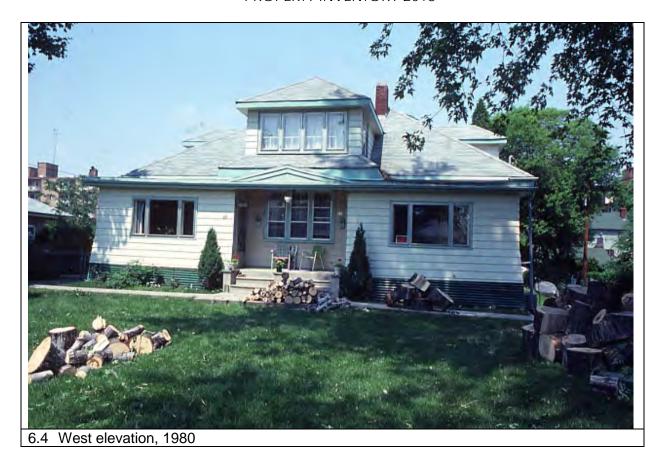

6.2 South elevation, 1980

| 1.0 | ADDRESS                         | 27 Bay Street                                                                                                                                                                                              |  |
|-----|---------------------------------|------------------------------------------------------------------------------------------------------------------------------------------------------------------------------------------------------------|--|
| 2.0 | LOT                             |                                                                                                                                                                                                            |  |
| 2.1 | Land use                        | Residential Low Density 1                                                                                                                                                                                  |  |
| 2.2 | Period of construct             | 1911 - 1923                                                                                                                                                                                                |  |
| 2.3 | Zoning                          | R15-1                                                                                                                                                                                                      |  |
| 2.4 | Lot size (m <sup>2</sup> )      | 662                                                                                                                                                                                                        |  |
| 2.5 | Building front yard setback (m) | 5.03                                                                                                                                                                                                       |  |
|     | Building side yard setback (m)  | 6.3 / 5.38                                                                                                                                                                                                 |  |
|     | LANDSCAPE /SETTING/CONTE        |                                                                                                                                                                                                            |  |
| 3.1 | Trees and shrubs                | Mature tree                                                                                                                                                                                                |  |
|     | Soft landscaping                | Grass lawn                                                                                                                                                                                                 |  |
|     | Driveways and parking           | Asphalt driveway / detached garage                                                                                                                                                                         |  |
|     | Landscape/property features     | Stone steps and planting beds                                                                                                                                                                              |  |
|     | Fencing                         | n/a                                                                                                                                                                                                        |  |
|     | ARCHITECTURE                    |                                                                                                                                                                                                            |  |
|     | Building type                   | Single detached                                                                                                                                                                                            |  |
|     | Building size (m <sup>2</sup> ) | 220                                                                                                                                                                                                        |  |
|     | Wall assembly                   | Frame / brick veneer                                                                                                                                                                                       |  |
|     | Roof shape / pitch / material   | Hip / medium / asphalt shingle                                                                                                                                                                             |  |
|     | Storeys                         | 2                                                                                                                                                                                                          |  |
|     | Alterations                     | Rear addition                                                                                                                                                                                              |  |
|     | Architectural style             | Edwardian Classical                                                                                                                                                                                        |  |
|     | HERITAGE                        |                                                                                                                                                                                                            |  |
|     | Current status/designation      | Designated under Part V                                                                                                                                                                                    |  |
|     | HCD plan classification         | Contributing                                                                                                                                                                                               |  |
| 5.3 | Heritage notes                  | Smooth unadorned brick, a symmetrical arrangement of fenestration and veranda supported by Classical pillars characterize this well-preserved house of the Edwardian era.                                  |  |
|     |                                 | Elizabeth Wilcox sold the lot in 1911 to Robert S. Corey, a fisherman, for \$300. The same property sold for \$6,000 in 1923. The brick-veneer house is first illustrated on the 1928 fire insurance plan. |  |
| 5.4 | Heritage attributes             | <ul> <li>Window shape and openings</li> <li>Veranda with brick piers</li> <li>Roof shape</li> <li>Low-rise built form</li> </ul>                                                                           |  |