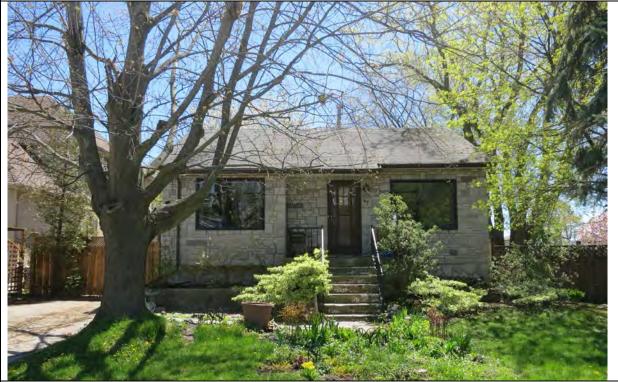

### 6.0 PHOTO DOCUMENTATION

6.1 North elevation, 2017/05/08

6.2 Northwest corner and front yard, 2017/05/08

| 1.0 | ADDRESS                         | 50 Bay Street                                    |
|-----|---------------------------------|--------------------------------------------------|
| 2.0 | LOT                             | -                                                |
| 2.1 | Land use                        | Residential Low Density 1                        |
| 2.2 | Period of construct             | 1900 - 1910                                      |
| 2.3 | Zoning                          | R15-1                                            |
| 2.4 | Lot size (m <sup>2</sup> )      | 801                                              |
| 2.5 | Building front yard setback (m) | 4.54                                             |
| 2.6 | Building side yard setback (m)  | 7.23 / 2.75                                      |
| 3.0 | LANDSCAPE /SETTING/CONTEXT      |                                                  |
| 3.1 | Trees and shrubs                | Mature trees, hedges                             |
| 3.2 | Soft landscaping                | Grass lawn                                       |
| 3.3 | Driveways and parking           | Pavers, detached garage                          |
| 3.4 | Landscape/property features     | Corner lot                                       |
| 3.5 | Fencing                         | n/a                                              |
| 4.0 | ARCHITECTURE                    |                                                  |
| 4.1 | Building type                   | Single detached                                  |
| 4.2 | Building size (m <sup>2</sup> ) | 106                                              |
| 4.3 | Wall assembly                   | Frame / horizontal wood                          |
| 4.4 | Roof shape / pitch / material   | Gable / medium / asphalt shingle                 |
| 4.5 | Storeys                         | 1.5                                              |
| 4.6 | Alterations                     | Skylights, rear addition                         |
| 4.7 | Architectural style             | Modified Gothic Revival                          |
| 5.0 | HERITAGE                        |                                                  |
| 5.1 | Current status/designation      | Designated under Part V                          |
|     | HCD plan classification         | Contributing                                     |
| 5.3 | Heritage notes                  | George Blowers, a mariner, and Diantha, his      |
|     |                                 | wife, may have first lived in the frame house,   |
|     |                                 | perhaps only the north wing with its Gothic      |
|     |                                 | Revival profile and Italianate door.             |
|     |                                 | Contractor Abraham Blowers may have added        |
|     |                                 | to the north wing and built the main part of the |
|     |                                 | house in about 1910, as it is illustrated on the |
|     |                                 | 1910 fire insurance plan.                        |
|     |                                 | 10 To The insurance plan.                        |
| 5.4 | Heritage attributes             | Low-rise form                                    |
|     | <b>9</b>                        | Cladding                                         |
|     |                                 | Mature trees                                     |
|     |                                 | mataro troco                                     |
|     |                                 |                                                  |