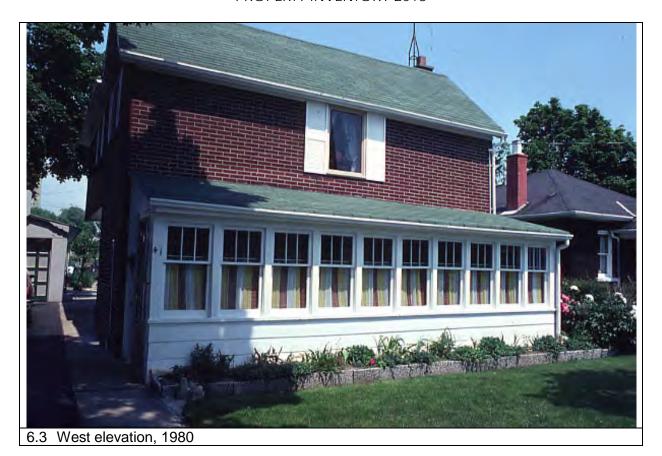

6.2 South elevation, 1980

| 1.0 | ADDRESS                         | 27 Bay Street                                                                                                                                                                                              |  |
|-----|---------------------------------|------------------------------------------------------------------------------------------------------------------------------------------------------------------------------------------------------------|--|
| 2.0 | LOT                             |                                                                                                                                                                                                            |  |
| 2.1 | Land use                        | Residential Low Density 1                                                                                                                                                                                  |  |
| 2.2 | Period of construct             | 1911 - 1923                                                                                                                                                                                                |  |
| 2.3 | Zoning                          | R15-1                                                                                                                                                                                                      |  |
| 2.4 | Lot size (m <sup>2</sup> )      | 662                                                                                                                                                                                                        |  |
| 2.5 | Building front yard setback (m) | 5.03                                                                                                                                                                                                       |  |
|     | Building side yard setback (m)  | 6.3 / 5.38                                                                                                                                                                                                 |  |
|     | LANDSCAPE /SETTING/CONTE        |                                                                                                                                                                                                            |  |
| 3.1 | Trees and shrubs                | Mature tree                                                                                                                                                                                                |  |
|     | Soft landscaping                | Grass lawn                                                                                                                                                                                                 |  |
|     | Driveways and parking           | Asphalt driveway / detached garage                                                                                                                                                                         |  |
|     | Landscape/property features     | Stone steps and planting beds                                                                                                                                                                              |  |
|     | Fencing                         | n/a                                                                                                                                                                                                        |  |
|     | ARCHITECTURE                    |                                                                                                                                                                                                            |  |
|     | Building type                   | Single detached                                                                                                                                                                                            |  |
|     | Building size (m <sup>2</sup> ) | 220                                                                                                                                                                                                        |  |
|     | Wall assembly                   | Frame / brick veneer                                                                                                                                                                                       |  |
|     | Roof shape / pitch / material   | Hip / medium / asphalt shingle                                                                                                                                                                             |  |
|     | Storeys                         | 2                                                                                                                                                                                                          |  |
|     | Alterations                     | Rear addition                                                                                                                                                                                              |  |
|     | Architectural style             | Edwardian Classical                                                                                                                                                                                        |  |
|     | HERITAGE                        |                                                                                                                                                                                                            |  |
|     | Current status/designation      | Designated under Part V                                                                                                                                                                                    |  |
|     | HCD plan classification         | Contributing                                                                                                                                                                                               |  |
| 5.3 | Heritage notes                  | Smooth unadorned brick, a symmetrical arrangement of fenestration and veranda supported by Classical pillars characterize this well-preserved house of the Edwardian era.                                  |  |
|     |                                 | Elizabeth Wilcox sold the lot in 1911 to Robert S. Corey, a fisherman, for \$300. The same property sold for \$6,000 in 1923. The brick-veneer house is first illustrated on the 1928 fire insurance plan. |  |
| 5.4 | Heritage attributes             | <ul> <li>Window shape and openings</li> <li>Veranda with brick piers</li> <li>Roof shape</li> <li>Low-rise built form</li> </ul>                                                                           |  |