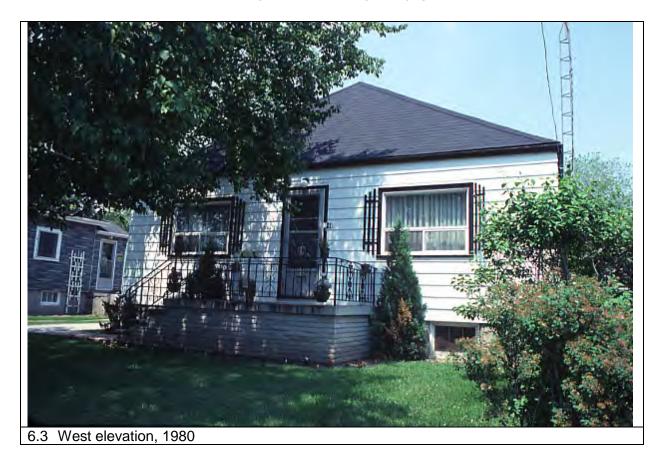

### 6.0 PHOTO DOCUMENTATION

6.1 South elevation, 2017/05/08

6.3 South elevation decorative terracotta brick profiles, 2017/05/08

| 1.0 | ADDRESS                         | 45 Bay Street                            |
|-----|---------------------------------|------------------------------------------|
| 2.0 | LOT                             |                                          |
| 2.1 | Land use                        | Residential Low Density 1                |
| 2.2 | Period of construct             | 2003                                     |
| 2.3 | Zoning                          | R15-1                                    |
| 2.4 | Lot size (m <sup>2</sup> )      | 1027                                     |
|     | Building front yard setback (m) | 6.17                                     |
|     | Building side yard setback (m)  | 2.72 / 0.24                              |
| 3.0 | LANDSCAPE /SETTING/CONTEXT      |                                          |
| 3.1 | Trees and shrubs                | Trees                                    |
| 3.2 | Soft landscaping                | Grass lawn                               |
| 3.3 | Driveways and parking           | Driveway Interlock pavers                |
| 3.4 | Landscape/property features     | Walkway Interlock pavers                 |
| 3.5 | Fencing                         | Contemporary                             |
| 4.0 | ARCHITECTURE                    |                                          |
| 4.1 | Building type                   | Single detached                          |
| 4.2 | Building size (m <sup>2</sup> ) | 480                                      |
|     | Wall assembly                   | Frame / EIFS                             |
| 4.4 | Roof shape / pitch / material   | Truncated hip / medium / asphalt shingle |
|     | Storeys                         | 2                                        |
| 4.6 | Alterations                     |                                          |
| 4.7 | Architectural style             | Neo-eclectic                             |
| 5.0 | HERITAGE                        |                                          |
|     | Current status/designation      | Designated under Part V                  |
| 5.2 | HCD plan classification         | Other                                    |
|     | Heritage notes                  | n/a                                      |
| 5.4 | Heritage attributes             | n/a                                      |