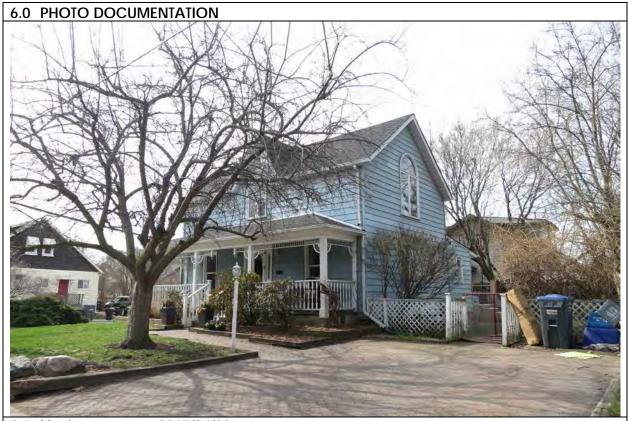

6.2 South elevation, 1980

| 1.0 | ADDRESS                         | 27 Bay Street                                                                                                                                                                                              |  |
|-----|---------------------------------|------------------------------------------------------------------------------------------------------------------------------------------------------------------------------------------------------------|--|
| 2.0 | LOT                             |                                                                                                                                                                                                            |  |
| 2.1 | Land use                        | Residential Low Density 1                                                                                                                                                                                  |  |
| 2.2 | Period of construct             | 1911 - 1923                                                                                                                                                                                                |  |
| 2.3 | Zoning                          | R15-1                                                                                                                                                                                                      |  |
| 2.4 | Lot size (m <sup>2</sup> )      | 662                                                                                                                                                                                                        |  |
| 2.5 | Building front yard setback (m) | 5.03                                                                                                                                                                                                       |  |
|     | Building side yard setback (m)  | 6.3 / 5.38                                                                                                                                                                                                 |  |
|     | LANDSCAPE /SETTING/CONTE        |                                                                                                                                                                                                            |  |
| 3.1 | Trees and shrubs                | Mature tree                                                                                                                                                                                                |  |
|     | Soft landscaping                | Grass lawn                                                                                                                                                                                                 |  |
|     | Driveways and parking           | Asphalt driveway / detached garage                                                                                                                                                                         |  |
|     | Landscape/property features     | Stone steps and planting beds                                                                                                                                                                              |  |
|     | Fencing                         | n/a                                                                                                                                                                                                        |  |
|     | ARCHITECTURE                    |                                                                                                                                                                                                            |  |
|     | Building type                   | Single detached                                                                                                                                                                                            |  |
|     | Building size (m <sup>2</sup> ) | 220                                                                                                                                                                                                        |  |
|     | Wall assembly                   | Frame / brick veneer                                                                                                                                                                                       |  |
|     | Roof shape / pitch / material   | Hip / medium / asphalt shingle                                                                                                                                                                             |  |
|     | Storeys                         | 2                                                                                                                                                                                                          |  |
|     | Alterations                     | Rear addition                                                                                                                                                                                              |  |
|     | Architectural style             | Edwardian Classical                                                                                                                                                                                        |  |
|     | HERITAGE                        |                                                                                                                                                                                                            |  |
|     | Current status/designation      | Designated under Part V                                                                                                                                                                                    |  |
|     | HCD plan classification         | Contributing                                                                                                                                                                                               |  |
| 5.3 | Heritage notes                  | Smooth unadorned brick, a symmetrical arrangement of fenestration and veranda supported by Classical pillars characterize this well-preserved house of the Edwardian era.                                  |  |
|     |                                 | Elizabeth Wilcox sold the lot in 1911 to Robert S. Corey, a fisherman, for \$300. The same property sold for \$6,000 in 1923. The brick-veneer house is first illustrated on the 1928 fire insurance plan. |  |
| 5.4 | Heritage attributes             | <ul> <li>Window shape and openings</li> <li>Veranda with brick piers</li> <li>Roof shape</li> <li>Low-rise built form</li> </ul>                                                                           |  |