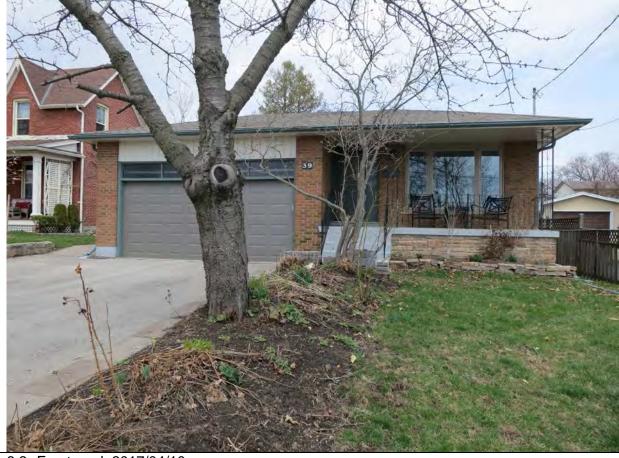

### 6.0 PHOTO DOCUMENTATION

6.1 South elevation, 2017/05/08

6.3 South elevation decorative terracotta brick profiles, 2017/05/08

| 1.0 | ADDRESS                         | 45 Bay Street                            |
|-----|---------------------------------|------------------------------------------|
| 2.0 | LOT                             |                                          |
| 2.1 | Land use                        | Residential Low Density 1                |
| 2.2 | Period of construct             | 2003                                     |
| 2.3 | Zoning                          | R15-1                                    |
| 2.4 | Lot size (m <sup>2</sup> )      | 1027                                     |
|     | Building front yard setback (m) | 6.17                                     |
|     | Building side yard setback (m)  | 2.72 / 0.24                              |
| 3.0 | LANDSCAPE /SETTING/CONTEXT      |                                          |
| 3.1 | Trees and shrubs                | Trees                                    |
| 3.2 | Soft landscaping                | Grass lawn                               |
| 3.3 | Driveways and parking           | Driveway Interlock pavers                |
| 3.4 | Landscape/property features     | Walkway Interlock pavers                 |
| 3.5 | Fencing                         | Contemporary                             |
| 4.0 | ARCHITECTURE                    |                                          |
| 4.1 | Building type                   | Single detached                          |
| 4.2 | Building size (m <sup>2</sup> ) | 480                                      |
|     | Wall assembly                   | Frame / EIFS                             |
| 4.4 | Roof shape / pitch / material   | Truncated hip / medium / asphalt shingle |
|     | Storeys                         | 2                                        |
| 4.6 | Alterations                     |                                          |
| 4.7 | Architectural style             | Neo-eclectic                             |
| 5.0 | HERITAGE                        |                                          |
|     | Current status/designation      | Designated under Part V                  |
| 5.2 | HCD plan classification         | Other                                    |
|     | Heritage notes                  | n/a                                      |
| 5.4 | Heritage attributes             | n/a                                      |