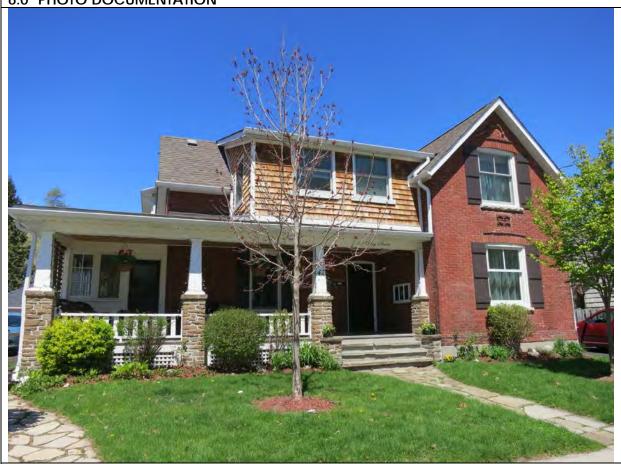

### 6.0 PHOTO DOCUMENTATION

6.1 South elevation, 2017/05/08

6.3 South elevation decorative terracotta brick profiles, 2017/05/08

| 1.0 | ADDRESS                         | 45 Bay Street                            |
|-----|---------------------------------|------------------------------------------|
| 2.0 | LOT                             |                                          |
| 2.1 | Land use                        | Residential Low Density 1                |
| 2.2 | Period of construct             | 2003                                     |
| 2.3 | Zoning                          | R15-1                                    |
| 2.4 | Lot size (m <sup>2</sup> )      | 1027                                     |
|     | Building front yard setback (m) | 6.17                                     |
|     | Building side yard setback (m)  | 2.72 / 0.24                              |
| 3.0 | LANDSCAPE /SETTING/CONTEXT      |                                          |
| 3.1 | Trees and shrubs                | Trees                                    |
| 3.2 | Soft landscaping                | Grass lawn                               |
| 3.3 | Driveways and parking           | Driveway Interlock pavers                |
| 3.4 | Landscape/property features     | Walkway Interlock pavers                 |
| 3.5 | Fencing                         | Contemporary                             |
| 4.0 | ARCHITECTURE                    |                                          |
| 4.1 | Building type                   | Single detached                          |
| 4.2 | Building size (m <sup>2</sup> ) | 480                                      |
|     | Wall assembly                   | Frame / EIFS                             |
| 4.4 | Roof shape / pitch / material   | Truncated hip / medium / asphalt shingle |
|     | Storeys                         | 2                                        |
| 4.6 | Alterations                     |                                          |
| 4.7 | Architectural style             | Neo-eclectic                             |
| 5.0 | HERITAGE                        |                                          |
|     | Current status/designation      | Designated under Part V                  |
| 5.2 | HCD plan classification         | Other                                    |
|     | Heritage notes                  | n/a                                      |
| 5.4 | Heritage attributes             | n/a                                      |