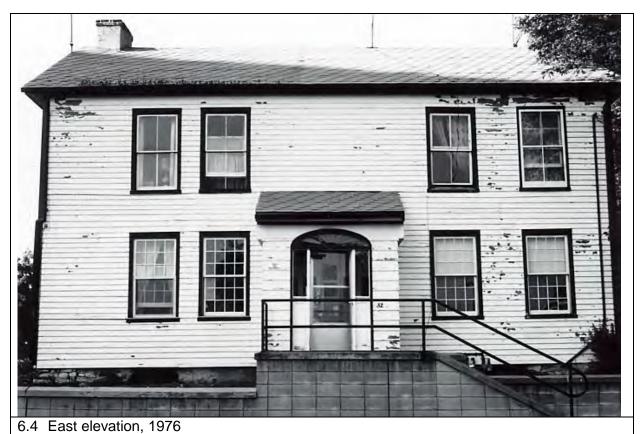

6.2 Northeast corner, 2017/08/05

6.4 North elevation, 1980

| 1.0 | ADDRESS                         | 42 Bay Street                                                                                                                                                                                                                                                                                                                                                                                                                                             |  |
|-----|---------------------------------|-----------------------------------------------------------------------------------------------------------------------------------------------------------------------------------------------------------------------------------------------------------------------------------------------------------------------------------------------------------------------------------------------------------------------------------------------------------|--|
| 2.0 | 2.0 LOT                         |                                                                                                                                                                                                                                                                                                                                                                                                                                                           |  |
| 2.1 | Land use                        | Residential Low Density 1                                                                                                                                                                                                                                                                                                                                                                                                                                 |  |
| 2.2 | Period of construct             | About 1902                                                                                                                                                                                                                                                                                                                                                                                                                                                |  |
| 2.3 | Zoning                          | R15-1                                                                                                                                                                                                                                                                                                                                                                                                                                                     |  |
| 2.4 | Lot size (m <sup>2</sup> )      | 1010                                                                                                                                                                                                                                                                                                                                                                                                                                                      |  |
| 2.5 | Building front yard setback (m) | 0.78                                                                                                                                                                                                                                                                                                                                                                                                                                                      |  |
| 2.6 | Building side yard setback (m)  | 0; 5.14                                                                                                                                                                                                                                                                                                                                                                                                                                                   |  |
| 3.0 | LANDSCAPE /SETTING/CONTEX       | (T                                                                                                                                                                                                                                                                                                                                                                                                                                                        |  |
| 3.1 | Trees and shrubs                | Trees                                                                                                                                                                                                                                                                                                                                                                                                                                                     |  |
| 3.2 | Soft landscaping                | Grass lawn                                                                                                                                                                                                                                                                                                                                                                                                                                                |  |
| 3.3 | Driveways and parking           | Asphalt driveway                                                                                                                                                                                                                                                                                                                                                                                                                                          |  |
| 3.4 | Landscape/property features     | Flagstone path                                                                                                                                                                                                                                                                                                                                                                                                                                            |  |
| 3.5 | Fencing                         | Wood post-and-rail                                                                                                                                                                                                                                                                                                                                                                                                                                        |  |
| 4.0 | ARCHITECTURE                    |                                                                                                                                                                                                                                                                                                                                                                                                                                                           |  |
| 4.1 | Building type                   | Single detached                                                                                                                                                                                                                                                                                                                                                                                                                                           |  |
| 4.2 | Building size (m <sup>2</sup> ) | 232                                                                                                                                                                                                                                                                                                                                                                                                                                                       |  |
| 4.3 | Wall assembly                   | Frame / brick veneer / wood shingle / horizontal                                                                                                                                                                                                                                                                                                                                                                                                          |  |
|     | •                               | siding                                                                                                                                                                                                                                                                                                                                                                                                                                                    |  |
| 4.4 | Roof shape / pitch / material   | Gable / medium / asphalt                                                                                                                                                                                                                                                                                                                                                                                                                                  |  |
|     | Storeys                         | 1.5                                                                                                                                                                                                                                                                                                                                                                                                                                                       |  |
| 4.6 | Alterations                     | Rear addition, second store front addition                                                                                                                                                                                                                                                                                                                                                                                                                |  |
| 4.7 | Architectural style             | Arts and Crafts                                                                                                                                                                                                                                                                                                                                                                                                                                           |  |
| 5.0 | HERITAGE                        |                                                                                                                                                                                                                                                                                                                                                                                                                                                           |  |
| 5.1 | Current status/designation      | Designated under Part V                                                                                                                                                                                                                                                                                                                                                                                                                                   |  |
| 5.2 | HCD plan classification         | Contributing                                                                                                                                                                                                                                                                                                                                                                                                                                              |  |
| 5.3 | Heritage notes                  | William John Kivell, described either as a mariner or labourer, most likely built the house when he mortgaged the property in 1902. Remarkably, a 1910 agreement between William Kivell and Mary Kivell lists the rooms in the house - parlour, bedroom over parlour, dining room, small bedroom over the dining room, kitchen, bedroom over kitchen, halls, and cellar.  By 2003, the house had been in the same family for a century.                   |  |
|     |                                 | The "L"-shaped house at 42 Bay Street occupies one of the original one-quarter acre lots in the village survey.  Its brick-veneer walls, first illustrated on the 1910 fire insurance plan, are decorated with terracotta panels, window heads, and stringcourses - all probably manufactured at the local brickyard established by Thomas Nightingale in 1889. The veranda with stone piers does not appear on the 1910 plan, but does in the 1928 plan. |  |
| 5.4 | Heritage attributes             | Decorative terracotta panels     Brick                                                                                                                                                                                                                                                                                                                                                                                                                    |  |