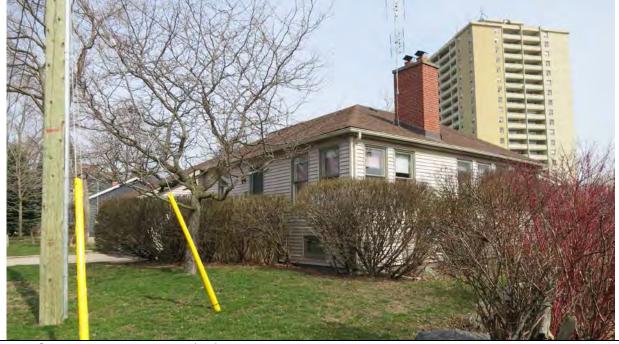

6.1 North elevation, 2017/05/08

6.2 Northeast corner and detached garage, 2017/05/08

6.3 South elevation, 1980

| 1.0 | ADDRESS                         | 47 Bay Street                               |
|-----|---------------------------------|---------------------------------------------|
| 2.0 | LOT                             | -                                           |
| 2.1 | Land use                        | Residential Low Density 1                   |
| 2.2 | Period of construct             | 1928 - 1952                                 |
| 2.3 | Zoning                          | R15-1                                       |
| 2.4 | Lot size (m <sup>2</sup> )      | 509                                         |
| 2.5 | Building front yard setback (m) | 5.29                                        |
| 2.6 | Building side yard setback (m)  | 4.88 / 5.05                                 |
| 3.0 | LANDSCAPE /SETTING/CONTEXT      |                                             |
| 3.1 | Trees and shrubs                | Mature trees                                |
| 3.2 | Soft landscaping                | Grass lawn                                  |
| 3.3 | Driveways and parking           | Asphalt driveway                            |
| 3.4 | Landscape/property features     | Corner lot                                  |
| 3.5 | Fencing                         | Wood fence                                  |
| 4.0 | ARCHITECTURE                    |                                             |
| 4.1 | Building type                   | Single detached                             |
| 4.2 | Building size (m <sup>2</sup> ) | 172                                         |
| 4.3 | Wall assembly                   | Frame / faux stone and horizontal synthetic |
| 4.4 | Roof shape / pitch / material   | Gable / medium / asphalt shingle            |
| 4.5 | Storeys                         | 1                                           |
| 4.6 | Alterations                     | Cladding                                    |
| 4.7 | Architectural style             | Victory Housing                             |
| 5.0 | HERITAGE                        |                                             |
| 5.1 | Current status/designation      | Designated under Part V                     |
|     | HCD plan classification         | Contributing                                |
| 5.3 | Heritage notes                  | n/a                                         |
| 5.4 | Heritage attributes             | <ul> <li>Low-rise form</li> </ul>           |
|     |                                 | <ul> <li>Roof shape</li> </ul>              |