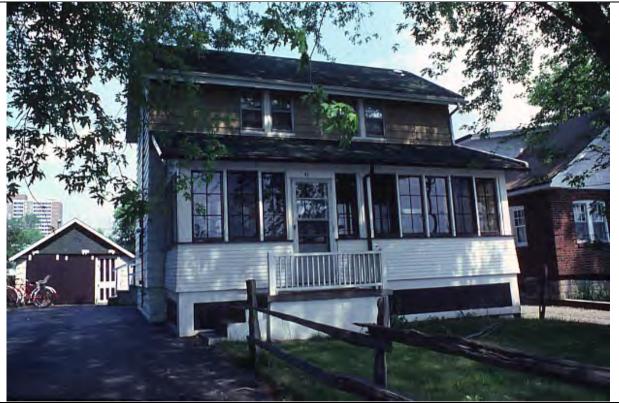

6.2 South elevation, 1980

| 1.0 | ADDRESS                         | 27 Bay Street                                                                                                                                                                                              |  |
|-----|---------------------------------|------------------------------------------------------------------------------------------------------------------------------------------------------------------------------------------------------------|--|
| 2.0 | LOT                             |                                                                                                                                                                                                            |  |
| 2.1 | Land use                        | Residential Low Density 1                                                                                                                                                                                  |  |
| 2.2 | Period of construct             | 1911 - 1923                                                                                                                                                                                                |  |
| 2.3 | Zoning                          | R15-1                                                                                                                                                                                                      |  |
| 2.4 | Lot size (m <sup>2</sup> )      | 662                                                                                                                                                                                                        |  |
| 2.5 | Building front yard setback (m) | 5.03                                                                                                                                                                                                       |  |
|     | Building side yard setback (m)  | 6.3 / 5.38                                                                                                                                                                                                 |  |
|     | LANDSCAPE /SETTING/CONTE        |                                                                                                                                                                                                            |  |
| 3.1 | Trees and shrubs                | Mature tree                                                                                                                                                                                                |  |
|     | Soft landscaping                | Grass lawn                                                                                                                                                                                                 |  |
|     | Driveways and parking           | Asphalt driveway / detached garage                                                                                                                                                                         |  |
|     | Landscape/property features     | Stone steps and planting beds                                                                                                                                                                              |  |
|     | Fencing                         | n/a                                                                                                                                                                                                        |  |
|     | ARCHITECTURE                    |                                                                                                                                                                                                            |  |
|     | Building type                   | Single detached                                                                                                                                                                                            |  |
|     | Building size (m <sup>2</sup> ) | 220                                                                                                                                                                                                        |  |
|     | Wall assembly                   | Frame / brick veneer                                                                                                                                                                                       |  |
|     | Roof shape / pitch / material   | Hip / medium / asphalt shingle                                                                                                                                                                             |  |
|     | Storeys                         | 2                                                                                                                                                                                                          |  |
|     | Alterations                     | Rear addition                                                                                                                                                                                              |  |
|     | Architectural style             | Edwardian Classical                                                                                                                                                                                        |  |
|     | HERITAGE                        |                                                                                                                                                                                                            |  |
|     | Current status/designation      | Designated under Part V                                                                                                                                                                                    |  |
|     | HCD plan classification         | Contributing                                                                                                                                                                                               |  |
| 5.3 | Heritage notes                  | Smooth unadorned brick, a symmetrical arrangement of fenestration and veranda supported by Classical pillars characterize this well-preserved house of the Edwardian era.                                  |  |
|     |                                 | Elizabeth Wilcox sold the lot in 1911 to Robert S. Corey, a fisherman, for \$300. The same property sold for \$6,000 in 1923. The brick-veneer house is first illustrated on the 1928 fire insurance plan. |  |
| 5.4 | Heritage attributes             | <ul> <li>Window shape and openings</li> <li>Veranda with brick piers</li> <li>Roof shape</li> <li>Low-rise built form</li> </ul>                                                                           |  |