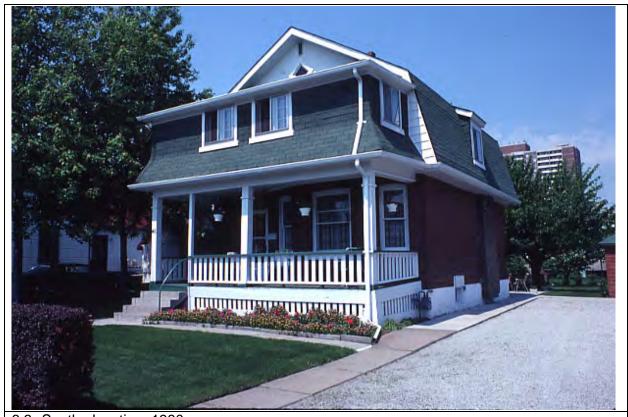

6.2 Northeast corner, 2017/08/05

6.4 North elevation, 1980

| 1.0 | ADDRESS                         | 42 Bay Street                                                                                                                                                                                                                                                                                                                                                                                                                                             |  |
|-----|---------------------------------|-----------------------------------------------------------------------------------------------------------------------------------------------------------------------------------------------------------------------------------------------------------------------------------------------------------------------------------------------------------------------------------------------------------------------------------------------------------|--|
| 2.0 | 2.0 LOT                         |                                                                                                                                                                                                                                                                                                                                                                                                                                                           |  |
| 2.1 | Land use                        | Residential Low Density 1                                                                                                                                                                                                                                                                                                                                                                                                                                 |  |
| 2.2 | Period of construct             | About 1902                                                                                                                                                                                                                                                                                                                                                                                                                                                |  |
| 2.3 | Zoning                          | R15-1                                                                                                                                                                                                                                                                                                                                                                                                                                                     |  |
| 2.4 | Lot size (m <sup>2</sup> )      | 1010                                                                                                                                                                                                                                                                                                                                                                                                                                                      |  |
| 2.5 | Building front yard setback (m) | 0.78                                                                                                                                                                                                                                                                                                                                                                                                                                                      |  |
| 2.6 | Building side yard setback (m)  | 0; 5.14                                                                                                                                                                                                                                                                                                                                                                                                                                                   |  |
| 3.0 | LANDSCAPE /SETTING/CONTEX       | (T                                                                                                                                                                                                                                                                                                                                                                                                                                                        |  |
| 3.1 | Trees and shrubs                | Trees                                                                                                                                                                                                                                                                                                                                                                                                                                                     |  |
| 3.2 | Soft landscaping                | Grass lawn                                                                                                                                                                                                                                                                                                                                                                                                                                                |  |
| 3.3 | Driveways and parking           | Asphalt driveway                                                                                                                                                                                                                                                                                                                                                                                                                                          |  |
| 3.4 | Landscape/property features     | Flagstone path                                                                                                                                                                                                                                                                                                                                                                                                                                            |  |
| 3.5 | Fencing                         | Wood post-and-rail                                                                                                                                                                                                                                                                                                                                                                                                                                        |  |
| 4.0 | ARCHITECTURE                    |                                                                                                                                                                                                                                                                                                                                                                                                                                                           |  |
| 4.1 | Building type                   | Single detached                                                                                                                                                                                                                                                                                                                                                                                                                                           |  |
| 4.2 | Building size (m <sup>2</sup> ) | 232                                                                                                                                                                                                                                                                                                                                                                                                                                                       |  |
| 4.3 | Wall assembly                   | Frame / brick veneer / wood shingle / horizontal                                                                                                                                                                                                                                                                                                                                                                                                          |  |
|     | •                               | siding                                                                                                                                                                                                                                                                                                                                                                                                                                                    |  |
| 4.4 | Roof shape / pitch / material   | Gable / medium / asphalt                                                                                                                                                                                                                                                                                                                                                                                                                                  |  |
|     | Storeys                         | 1.5                                                                                                                                                                                                                                                                                                                                                                                                                                                       |  |
| 4.6 | Alterations                     | Rear addition, second store front addition                                                                                                                                                                                                                                                                                                                                                                                                                |  |
| 4.7 | Architectural style             | Arts and Crafts                                                                                                                                                                                                                                                                                                                                                                                                                                           |  |
| 5.0 | HERITAGE                        |                                                                                                                                                                                                                                                                                                                                                                                                                                                           |  |
| 5.1 | Current status/designation      | Designated under Part V                                                                                                                                                                                                                                                                                                                                                                                                                                   |  |
| 5.2 | HCD plan classification         | Contributing                                                                                                                                                                                                                                                                                                                                                                                                                                              |  |
| 5.3 | Heritage notes                  | William John Kivell, described either as a mariner or labourer, most likely built the house when he mortgaged the property in 1902. Remarkably, a 1910 agreement between William Kivell and Mary Kivell lists the rooms in the house - parlour, bedroom over parlour, dining room, small bedroom over the dining room, kitchen, bedroom over kitchen, halls, and cellar.  By 2003, the house had been in the same family for a century.                   |  |
|     |                                 | The "L"-shaped house at 42 Bay Street occupies one of the original one-quarter acre lots in the village survey.  Its brick-veneer walls, first illustrated on the 1910 fire insurance plan, are decorated with terracotta panels, window heads, and stringcourses - all probably manufactured at the local brickyard established by Thomas Nightingale in 1889. The veranda with stone piers does not appear on the 1910 plan, but does in the 1928 plan. |  |
| 5.4 | Heritage attributes             | Decorative terracotta panels     Brick                                                                                                                                                                                                                                                                                                                                                                                                                    |  |

- Low-rise built form
- Veranda stone piers
- Roof shape