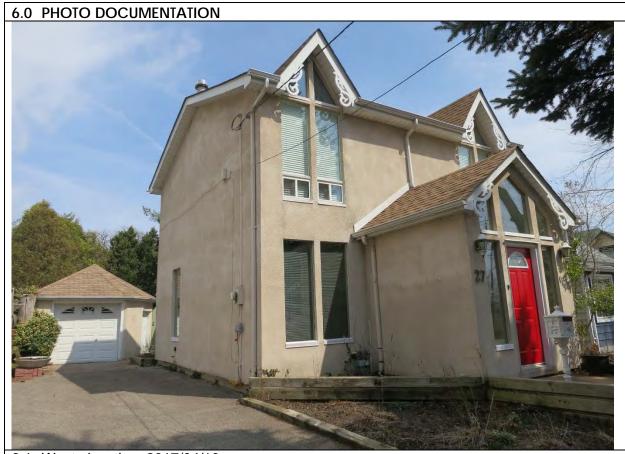

### 6.0 PHOTO DOCUMENTATION

6.1 South elevation, 2017/05/08

6.3 South elevation decorative terracotta brick profiles, 2017/05/08

| 1.0 | ADDRESS                         | 45 Bay Street                            |
|-----|---------------------------------|------------------------------------------|
| 2.0 | LOT                             |                                          |
| 2.1 | Land use                        | Residential Low Density 1                |
| 2.2 | Period of construct             | 2003                                     |
| 2.3 | Zoning                          | R15-1                                    |
| 2.4 | Lot size (m <sup>2</sup> )      | 1027                                     |
|     | Building front yard setback (m) | 6.17                                     |
|     | Building side yard setback (m)  | 2.72 / 0.24                              |
| 3.0 | LANDSCAPE /SETTING/CONTEXT      |                                          |
| 3.1 | Trees and shrubs                | Trees                                    |
| 3.2 | Soft landscaping                | Grass lawn                               |
| 3.3 | Driveways and parking           | Driveway Interlock pavers                |
| 3.4 | Landscape/property features     | Walkway Interlock pavers                 |
| 3.5 | Fencing                         | Contemporary                             |
| 4.0 | ARCHITECTURE                    |                                          |
| 4.1 | Building type                   | Single detached                          |
| 4.2 | Building size (m <sup>2</sup> ) | 480                                      |
|     | Wall assembly                   | Frame / EIFS                             |
| 4.4 | Roof shape / pitch / material   | Truncated hip / medium / asphalt shingle |
|     | Storeys                         | 2                                        |
| 4.6 | Alterations                     |                                          |
| 4.7 | Architectural style             | Neo-eclectic                             |
| 5.0 | HERITAGE                        |                                          |
|     | Current status/designation      | Designated under Part V                  |
| 5.2 | HCD plan classification         | Other                                    |
|     | Heritage notes                  | n/a                                      |
| 5.4 | Heritage attributes             | n/a                                      |