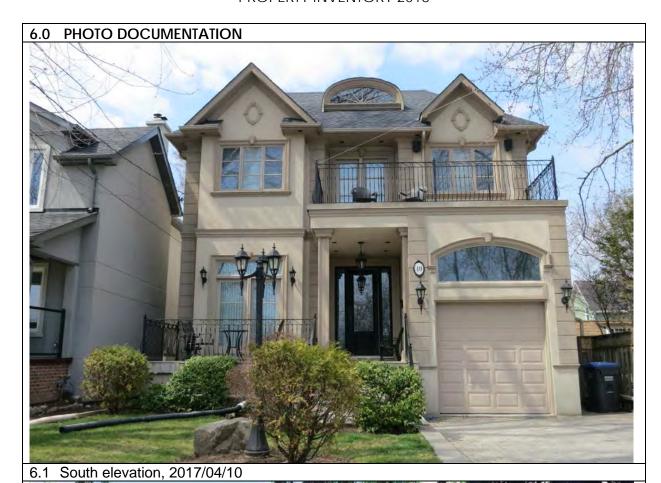

### 6.0 PHOTO DOCUMENTATION

6.1 South elevation, 2017/05/08

6.3 South elevation decorative terracotta brick profiles, 2017/05/08

| 1.0 | ADDRESS                         | 45 Bay Street                            |
|-----|---------------------------------|------------------------------------------|
| 2.0 | LOT                             |                                          |
| 2.1 | Land use                        | Residential Low Density 1                |
| 2.2 | Period of construct             | 2003                                     |
| 2.3 | Zoning                          | R15-1                                    |
| 2.4 | Lot size (m <sup>2</sup> )      | 1027                                     |
|     | Building front yard setback (m) | 6.17                                     |
|     | Building side yard setback (m)  | 2.72 / 0.24                              |
| 3.0 | LANDSCAPE /SETTING/CONTEXT      |                                          |
| 3.1 | Trees and shrubs                | Trees                                    |
| 3.2 | Soft landscaping                | Grass lawn                               |
| 3.3 | Driveways and parking           | Driveway Interlock pavers                |
| 3.4 | Landscape/property features     | Walkway Interlock pavers                 |
| 3.5 | Fencing                         | Contemporary                             |
| 4.0 | ARCHITECTURE                    |                                          |
| 4.1 | Building type                   | Single detached                          |
| 4.2 | Building size (m <sup>2</sup> ) | 480                                      |
|     | Wall assembly                   | Frame / EIFS                             |
| 4.4 | Roof shape / pitch / material   | Truncated hip / medium / asphalt shingle |
|     | Storeys                         | 2                                        |
| 4.6 | Alterations                     |                                          |
| 4.7 | Architectural style             | Neo-eclectic                             |
| 5.0 | HERITAGE                        |                                          |
|     | Current status/designation      | Designated under Part V                  |
| 5.2 | HCD plan classification         | Other                                    |
|     | Heritage notes                  | n/a                                      |
| 5.4 | Heritage attributes             | n/a                                      |