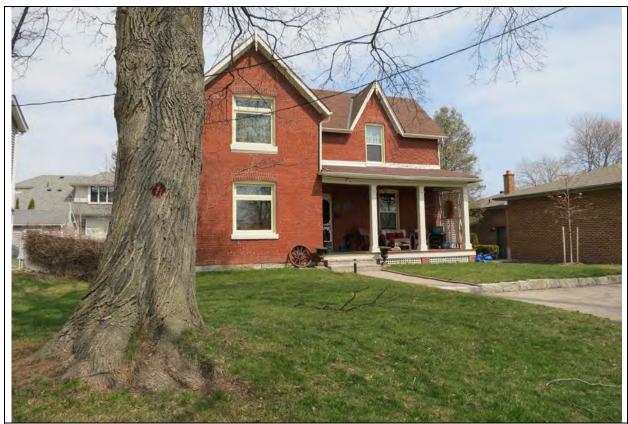

6.2 South elevation, 1980

| 1.0 | ADDRESS                         | 27 Bay Street                                                                                                                                                                                              |  |
|-----|---------------------------------|------------------------------------------------------------------------------------------------------------------------------------------------------------------------------------------------------------|--|
| 2.0 | LOT                             |                                                                                                                                                                                                            |  |
| 2.1 | Land use                        | Residential Low Density 1                                                                                                                                                                                  |  |
| 2.2 | Period of construct             | 1911 - 1923                                                                                                                                                                                                |  |
| 2.3 | Zoning                          | R15-1                                                                                                                                                                                                      |  |
| 2.4 | Lot size (m <sup>2</sup> )      | 662                                                                                                                                                                                                        |  |
| 2.5 | Building front yard setback (m) | 5.03                                                                                                                                                                                                       |  |
|     | Building side yard setback (m)  | 6.3 / 5.38                                                                                                                                                                                                 |  |
|     | LANDSCAPE /SETTING/CONTE        |                                                                                                                                                                                                            |  |
| 3.1 | Trees and shrubs                | Mature tree                                                                                                                                                                                                |  |
|     | Soft landscaping                | Grass lawn                                                                                                                                                                                                 |  |
|     | Driveways and parking           | Asphalt driveway / detached garage                                                                                                                                                                         |  |
|     | Landscape/property features     | Stone steps and planting beds                                                                                                                                                                              |  |
|     | Fencing                         | n/a                                                                                                                                                                                                        |  |
|     | ARCHITECTURE                    |                                                                                                                                                                                                            |  |
|     | Building type                   | Single detached                                                                                                                                                                                            |  |
|     | Building size (m <sup>2</sup> ) | 220                                                                                                                                                                                                        |  |
|     | Wall assembly                   | Frame / brick veneer                                                                                                                                                                                       |  |
|     | Roof shape / pitch / material   | Hip / medium / asphalt shingle                                                                                                                                                                             |  |
|     | Storeys                         | 2                                                                                                                                                                                                          |  |
|     | Alterations                     | Rear addition                                                                                                                                                                                              |  |
|     | Architectural style             | Edwardian Classical                                                                                                                                                                                        |  |
|     | HERITAGE                        |                                                                                                                                                                                                            |  |
|     | Current status/designation      | Designated under Part V                                                                                                                                                                                    |  |
|     | HCD plan classification         | Contributing                                                                                                                                                                                               |  |
| 5.3 | Heritage notes                  | Smooth unadorned brick, a symmetrical arrangement of fenestration and veranda supported by Classical pillars characterize this well-preserved house of the Edwardian era.                                  |  |
|     |                                 | Elizabeth Wilcox sold the lot in 1911 to Robert S. Corey, a fisherman, for \$300. The same property sold for \$6,000 in 1923. The brick-veneer house is first illustrated on the 1928 fire insurance plan. |  |
| 5.4 | Heritage attributes             | <ul> <li>Window shape and openings</li> <li>Veranda with brick piers</li> <li>Roof shape</li> <li>Low-rise built form</li> </ul>                                                                           |  |