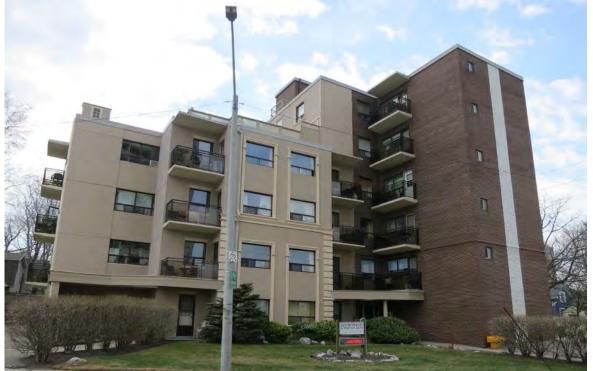

|
| 4.3 Wall assembly / cladding        | Brick                            |
| 4.4 Roof shape / pitch / material   | Flat                             |
| 4.5 Storeys                         | 5                                |
| 4.6 Alterations                     | EIFS re-cladding                 |
| 4.7 Architectural style             | Mid-century Modern               |
| 5.0 HERITAGE                        |                                  |
| 5.1 Current status/designation      | Designated under Part V          |
| 5.2 HCD plan classification         | Other                            |
| 5.3 Heritage notes                  | n/a                              |
| 5.4 Heritage attributes             | n/a                              |

### 6.0 PHOTO DOCUMENTATION



6.1 East elevation, 2017/04/10



6.2 East elevation, 1980

| 1.0 ADDRESS                         | 42 Front Street South