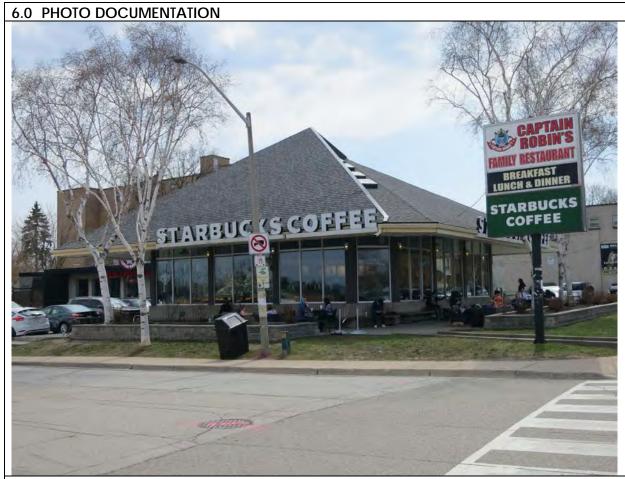

### 6.0 PHOTO DOCUMENTATION

6.1 South elevation, 2017/05/08

6.3 South elevation decorative terracotta brick profiles, 2017/05/08

| 1.0 | ADDRESS                         | 45 Bay Street                            |
|-----|---------------------------------|------------------------------------------|
| 2.0 | LOT                             |                                          |
| 2.1 | Land use                        | Residential Low Density 1                |
| 2.2 | Period of construct             | 2003                                     |
| 2.3 | Zoning                          | R15-1                                    |
| 2.4 | Lot size (m <sup>2</sup> )      | 1027                                     |
|     | Building front yard setback (m) | 6.17                                     |
|     | Building side yard setback (m)  | 2.72 / 0.24                              |
| 3.0 | LANDSCAPE /SETTING/CONTEXT      |                                          |
| 3.1 | Trees and shrubs                | Trees                                    |
| 3.2 | Soft landscaping                | Grass lawn                               |
| 3.3 | Driveways and parking           | Driveway Interlock pavers                |
| 3.4 | Landscape/property features     | Walkway Interlock pavers                 |
| 3.5 | Fencing                         | Contemporary                             |
| 4.0 | ARCHITECTURE                    |                                          |
| 4.1 | Building type                   | Single detached                          |
| 4.2 | Building size (m <sup>2</sup> ) | 480                                      |
|     | Wall assembly                   | Frame / EIFS                             |
| 4.4 | Roof shape / pitch / material   | Truncated hip / medium / asphalt shingle |
|     | Storeys                         | 2                                        |
| 4.6 | Alterations                     |                                          |
| 4.7 | Architectural style             | Neo-eclectic                             |
| 5.0 | HERITAGE                        |                                          |
|     | Current status/designation      | Designated under Part V                  |
| 5.2 | HCD plan classification         | Other                                    |
|     | Heritage notes                  | n/a                                      |
| 5.4 | Heritage attributes             | n/a                                      |