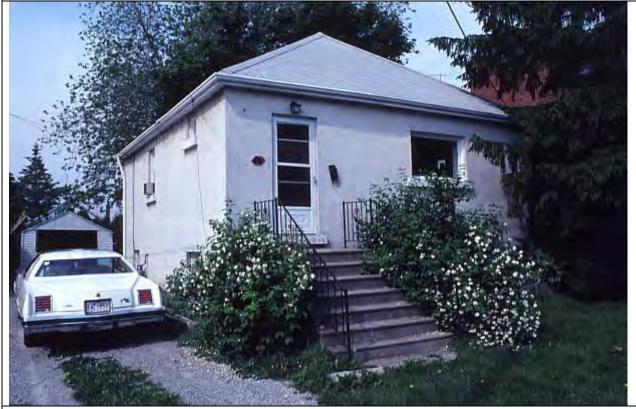

6.3 North elevation, 1989

6.4 West elevation, 1989

| 1.0 ADDRESS                         | 36 Bay Street                                           |  |
|-------------------------------------|---------------------------------------------------------|--|
| 2.0 LOT                             |                                                         |  |
| 2.1 Land use designation            | Residential Low Density 1                               |  |
| 2.2 Period of construct             | 1890                                                    |  |
| 2.3 Zoning                          | R15-1                                                   |  |
| 2.4 Lot size (m²)                   | 367                                                     |  |
| 2.5 Building front yard setback (m) | 0.35                                                    |  |
| 2.6 Building side yard setback (m)  | 5.67                                                    |  |
| 3.0 LANDSCAPE /SETTING/CONTEX       | T                                                       |  |
| 3.1 Trees and shrubs                | Mature trees and shrubs                                 |  |
| 3.2 Soft landscaping                | Grass lawn                                              |  |
| 3.3 Driveways and parking           | Asphalt driveway                                        |  |
| 3.4 Landscape/property features     | Corner lot                                              |  |
| 3.5 Fencing                         | Wood post-and-rail fence, wood picket fence             |  |
| 4.0 ARCHITECTURE                    |                                                         |  |
| 4.1 Building type                   | Single detached                                         |  |
| 4.2 Building size (m <sup>2</sup> ) | 148.5                                                   |  |
| 4.3 Wall assembly                   | Frame / wood shingle / board-and-batten                 |  |
| 4.4 Roof shape / pitch / material   | Gable / medium / asphalt shingle                        |  |
| 4.5 Storeys                         | 1.5                                                     |  |
| 4.6 Alterations                     | Skylight, additions, restoration of shingle siding      |  |
| 4.7 Architectural style             | Neoclassical                                            |  |
| 5.0 HERITAGE                        |                                                         |  |
| 5.1 Current status/designation      | Designated under Part V                                 |  |
| 5.2 HCD plan classification         | Contributing                                            |  |
| 5.3 Heritage notes                  | Between 1890 and 1892, the property changed hand        |  |
|                                     | three times. All three owners in the early 1890s were   |  |
|                                     | labourers - George G. Wilson, Frederick Grafton and     |  |
|                                     | William H. Harrison. Harrison lived here for several    |  |
|                                     | decades. His modest frame house is first illustrated on |  |
|                                     | the 1910 fire insurance plan. The upper storey of the   |  |
|                                     | north wing is an addition built in the last decade.     |  |
| 5.4 Heritage attributes             | Wood shingle siding                                     |  |
|                                     | Roof shape                                              |  |
|                                     | Window shape, size, openings                            |  |
|                                     |                                                         |  |