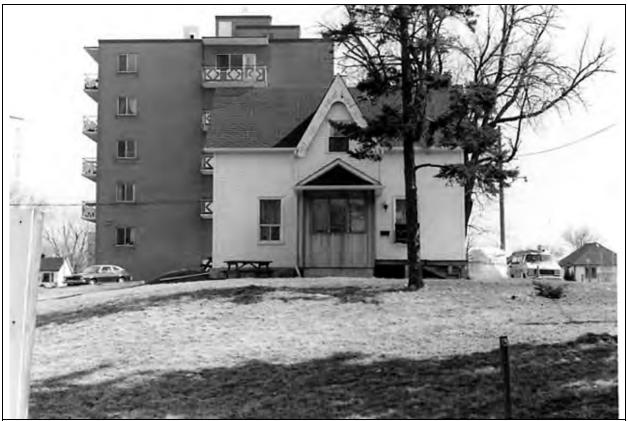

6.2 Northeast corner, 2017/08/05

6.4 North elevation, 1980

| 1.0 | ADDRESS                         | 42 Bay Street                                                                                                                                                                                                                                                                                                                                                                                                                                             |  |
|-----|---------------------------------|-----------------------------------------------------------------------------------------------------------------------------------------------------------------------------------------------------------------------------------------------------------------------------------------------------------------------------------------------------------------------------------------------------------------------------------------------------------|--|
| 2.0 | 2.0 LOT                         |                                                                                                                                                                                                                                                                                                                                                                                                                                                           |  |
| 2.1 | Land use                        | Residential Low Density 1                                                                                                                                                                                                                                                                                                                                                                                                                                 |  |
| 2.2 | Period of construct             | About 1902                                                                                                                                                                                                                                                                                                                                                                                                                                                |  |
| 2.3 | Zoning                          | R15-1                                                                                                                                                                                                                                                                                                                                                                                                                                                     |  |
| 2.4 | Lot size (m <sup>2</sup> )      | 1010                                                                                                                                                                                                                                                                                                                                                                                                                                                      |  |
| 2.5 | Building front yard setback (m) | 0.78                                                                                                                                                                                                                                                                                                                                                                                                                                                      |  |
| 2.6 | Building side yard setback (m)  | 0; 5.14                                                                                                                                                                                                                                                                                                                                                                                                                                                   |  |
| 3.0 | LANDSCAPE /SETTING/CONTEX       | (T                                                                                                                                                                                                                                                                                                                                                                                                                                                        |  |
| 3.1 | Trees and shrubs                | Trees                                                                                                                                                                                                                                                                                                                                                                                                                                                     |  |
| 3.2 | Soft landscaping                | Grass lawn                                                                                                                                                                                                                                                                                                                                                                                                                                                |  |
| 3.3 | Driveways and parking           | Asphalt driveway                                                                                                                                                                                                                                                                                                                                                                                                                                          |  |
| 3.4 | Landscape/property features     | Flagstone path                                                                                                                                                                                                                                                                                                                                                                                                                                            |  |
| 3.5 | Fencing                         | Wood post-and-rail                                                                                                                                                                                                                                                                                                                                                                                                                                        |  |
| 4.0 | ARCHITECTURE                    |                                                                                                                                                                                                                                                                                                                                                                                                                                                           |  |
| 4.1 | Building type                   | Single detached                                                                                                                                                                                                                                                                                                                                                                                                                                           |  |
| 4.2 | Building size (m <sup>2</sup> ) | 232                                                                                                                                                                                                                                                                                                                                                                                                                                                       |  |
| 4.3 | Wall assembly                   | Frame / brick veneer / wood shingle / horizontal                                                                                                                                                                                                                                                                                                                                                                                                          |  |
|     | •                               | siding                                                                                                                                                                                                                                                                                                                                                                                                                                                    |  |
| 4.4 | Roof shape / pitch / material   | Gable / medium / asphalt                                                                                                                                                                                                                                                                                                                                                                                                                                  |  |
|     | Storeys                         | 1.5                                                                                                                                                                                                                                                                                                                                                                                                                                                       |  |
| 4.6 | Alterations                     | Rear addition, second store front addition                                                                                                                                                                                                                                                                                                                                                                                                                |  |
| 4.7 | Architectural style             | Arts and Crafts                                                                                                                                                                                                                                                                                                                                                                                                                                           |  |
| 5.0 | HERITAGE                        |                                                                                                                                                                                                                                                                                                                                                                                                                                                           |  |
| 5.1 | Current status/designation      | Designated under Part V                                                                                                                                                                                                                                                                                                                                                                                                                                   |  |
| 5.2 | HCD plan classification         | Contributing                                                                                                                                                                                                                                                                                                                                                                                                                                              |  |
| 5.3 | Heritage notes                  | William John Kivell, described either as a mariner or labourer, most likely built the house when he mortgaged the property in 1902. Remarkably, a 1910 agreement between William Kivell and Mary Kivell lists the rooms in the house - parlour, bedroom over parlour, dining room, small bedroom over the dining room, kitchen, bedroom over kitchen, halls, and cellar.  By 2003, the house had been in the same family for a century.                   |  |
|     |                                 | The "L"-shaped house at 42 Bay Street occupies one of the original one-quarter acre lots in the village survey.  Its brick-veneer walls, first illustrated on the 1910 fire insurance plan, are decorated with terracotta panels, window heads, and stringcourses - all probably manufactured at the local brickyard established by Thomas Nightingale in 1889. The veranda with stone piers does not appear on the 1910 plan, but does in the 1928 plan. |  |
| 5.4 | Heritage attributes             | Decorative terracotta panels     Brick                                                                                                                                                                                                                                                                                                                                                                                                                    |  |

- Low-rise built form
- Veranda stone piers
- Roof shape