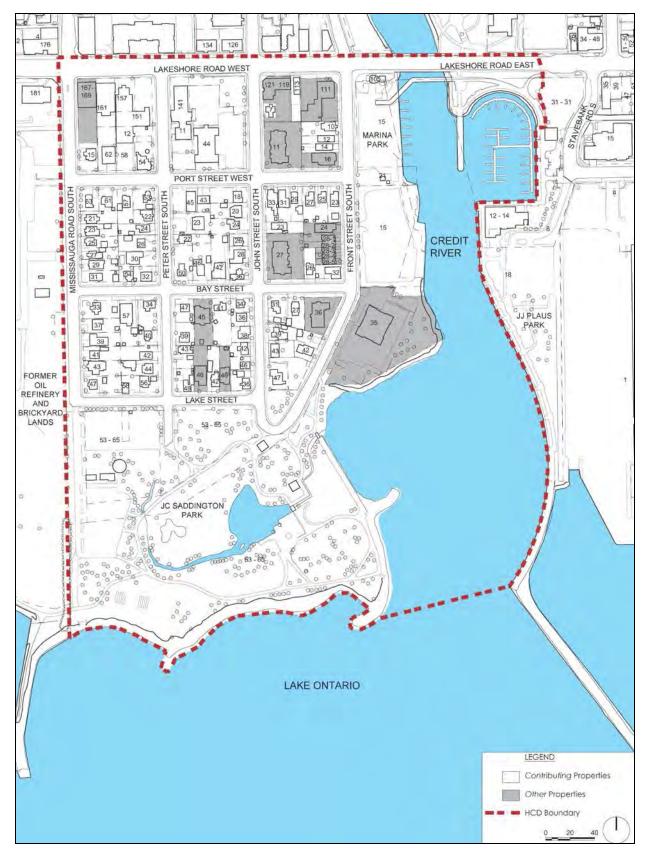

The document is organized by street name, and then by property number. The order of the streets is as follows:

- Bay Street
- Front Street South
- John Street South
- Lake Street
- Lakeshore Road West
- Mississauga Road South
- Peter Street South
- Port Street West
- Stavebank Road South

#### **HOW TO SEARCH FOR A SPECIFIC ADDRESS**

Step 1: press and hold the 'CTRL' key, then press 'F'

Step 2: type the address into the search bar

Figure 1: Property inventory map for Old Port Credit Village Heritage Conservation District