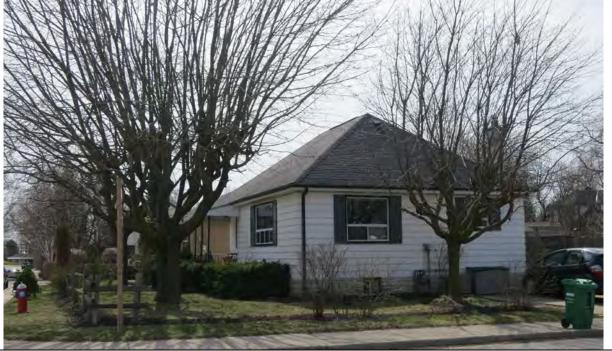

6.2 Northeast corner, 2017/08/05

6.4 North elevation, 1980

| 1.0 | ADDRESS                         | 42 Bay Street                                                                                                                                                                                                                                                                                                                                                                                                                                             |  |
|-----|---------------------------------|-----------------------------------------------------------------------------------------------------------------------------------------------------------------------------------------------------------------------------------------------------------------------------------------------------------------------------------------------------------------------------------------------------------------------------------------------------------|--|
| 2.0 | 2.0 LOT                         |                                                                                                                                                                                                                                                                                                                                                                                                                                                           |  |
| 2.1 | Land use                        | Residential Low Density 1                                                                                                                                                                                                                                                                                                                                                                                                                                 |  |
| 2.2 | Period of construct             | About 1902                                                                                                                                                                                                                                                                                                                                                                                                                                                |  |
| 2.3 | Zoning                          | R15-1                                                                                                                                                                                                                                                                                                                                                                                                                                                     |  |
| 2.4 | Lot size (m <sup>2</sup> )      | 1010                                                                                                                                                                                                                                                                                                                                                                                                                                                      |  |
| 2.5 | Building front yard setback (m) | 0.78                                                                                                                                                                                                                                                                                                                                                                                                                                                      |  |
| 2.6 | Building side yard setback (m)  | 0; 5.14                                                                                                                                                                                                                                                                                                                                                                                                                                                   |  |
| 3.0 | LANDSCAPE /SETTING/CONTEX       | (T                                                                                                                                                                                                                                                                                                                                                                                                                                                        |  |
| 3.1 | Trees and shrubs                | Trees                                                                                                                                                                                                                                                                                                                                                                                                                                                     |  |
| 3.2 | Soft landscaping                | Grass lawn                                                                                                                                                                                                                                                                                                                                                                                                                                                |  |
| 3.3 | Driveways and parking           | Asphalt driveway                                                                                                                                                                                                                                                                                                                                                                                                                                          |  |
| 3.4 | Landscape/property features     | Flagstone path                                                                                                                                                                                                                                                                                                                                                                                                                                            |  |
| 3.5 | Fencing                         | Wood post-and-rail                                                                                                                                                                                                                                                                                                                                                                                                                                        |  |
| 4.0 | ARCHITECTURE                    |                                                                                                                                                                                                                                                                                                                                                                                                                                                           |  |
| 4.1 | Building type                   | Single detached                                                                                                                                                                                                                                                                                                                                                                                                                                           |  |
| 4.2 | Building size (m <sup>2</sup> ) | 232                                                                                                                                                                                                                                                                                                                                                                                                                                                       |  |
| 4.3 | Wall assembly                   | Frame / brick veneer / wood shingle / horizontal                                                                                                                                                                                                                                                                                                                                                                                                          |  |
|     | •                               | siding                                                                                                                                                                                                                                                                                                                                                                                                                                                    |  |
| 4.4 | Roof shape / pitch / material   | Gable / medium / asphalt                                                                                                                                                                                                                                                                                                                                                                                                                                  |  |
|     | Storeys                         | 1.5                                                                                                                                                                                                                                                                                                                                                                                                                                                       |  |
| 4.6 | Alterations                     | Rear addition, second store front addition                                                                                                                                                                                                                                                                                                                                                                                                                |  |
| 4.7 | Architectural style             | Arts and Crafts                                                                                                                                                                                                                                                                                                                                                                                                                                           |  |
| 5.0 | HERITAGE                        |                                                                                                                                                                                                                                                                                                                                                                                                                                                           |  |
| 5.1 | Current status/designation      | Designated under Part V                                                                                                                                                                                                                                                                                                                                                                                                                                   |  |
| 5.2 | HCD plan classification         | Contributing                                                                                                                                                                                                                                                                                                                                                                                                                                              |  |
| 5.3 | Heritage notes                  | William John Kivell, described either as a mariner or labourer, most likely built the house when he mortgaged the property in 1902. Remarkably, a 1910 agreement between William Kivell and Mary Kivell lists the rooms in the house - parlour, bedroom over parlour, dining room, small bedroom over the dining room, kitchen, bedroom over kitchen, halls, and cellar.  By 2003, the house had been in the same family for a century.                   |  |
|     |                                 | The "L"-shaped house at 42 Bay Street occupies one of the original one-quarter acre lots in the village survey.  Its brick-veneer walls, first illustrated on the 1910 fire insurance plan, are decorated with terracotta panels, window heads, and stringcourses - all probably manufactured at the local brickyard established by Thomas Nightingale in 1889. The veranda with stone piers does not appear on the 1910 plan, but does in the 1928 plan. |  |
| 5.4 | Heritage attributes             | Decorative terracotta panels     Brick                                                                                                                                                                                                                                                                                                                                                                                                                    |  |

- Low-rise built form
- Veranda stone piers
- Roof shape