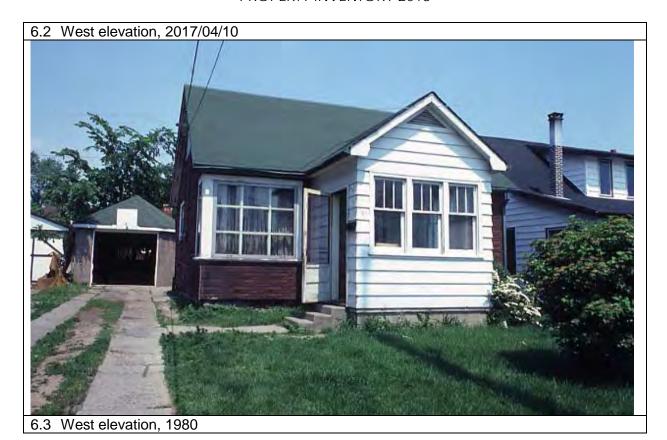

### 6.0 PHOTO DOCUMENTATION

6.1 North elevation, 2017/05/08

6.2 Northwest corner and front yard, 2017/05/08

| 1.0 | ADDRESS                         | 50 Bay Street                                    |
|-----|---------------------------------|--------------------------------------------------|
| 2.0 | LOT                             | -                                                |
| 2.1 | Land use                        | Residential Low Density 1                        |
| 2.2 | Period of construct             | 1900 - 1910                                      |
| 2.3 | Zoning                          | R15-1                                            |
| 2.4 | Lot size (m <sup>2</sup> )      | 801                                              |
| 2.5 | Building front yard setback (m) | 4.54                                             |
| 2.6 | Building side yard setback (m)  | 7.23 / 2.75                                      |
| 3.0 | LANDSCAPE /SETTING/CONTEXT      |                                                  |
| 3.1 | Trees and shrubs                | Mature trees, hedges                             |
| 3.2 | Soft landscaping                | Grass lawn                                       |
| 3.3 | Driveways and parking           | Pavers, detached garage                          |
| 3.4 | Landscape/property features     | Corner lot                                       |
| 3.5 | Fencing                         | n/a                                              |
| 4.0 | ARCHITECTURE                    |                                                  |
| 4.1 | Building type                   | Single detached                                  |
| 4.2 | Building size (m <sup>2</sup> ) | 106                                              |
| 4.3 | Wall assembly                   | Frame / horizontal wood                          |
| 4.4 | Roof shape / pitch / material   | Gable / medium / asphalt shingle                 |
| 4.5 | Storeys                         | 1.5                                              |
| 4.6 | Alterations                     | Skylights, rear addition                         |
| 4.7 | Architectural style             | Modified Gothic Revival                          |
| 5.0 | HERITAGE                        |                                                  |
| 5.1 | Current status/designation      | Designated under Part V                          |
|     | HCD plan classification         | Contributing                                     |
| 5.3 | Heritage notes                  | George Blowers, a mariner, and Diantha, his      |
|     |                                 | wife, may have first lived in the frame house,   |
|     |                                 | perhaps only the north wing with its Gothic      |
|     |                                 | Revival profile and Italianate door.             |
|     |                                 | Contractor Abraham Blowers may have added        |
|     |                                 | to the north wing and built the main part of the |
|     |                                 | house in about 1910, as it is illustrated on the |
|     |                                 | 1910 fire insurance plan.                        |
|     |                                 | 10 To The insurance plan.                        |
| 5.4 | Heritage attributes             | Low-rise form                                    |
|     | <b>9</b>                        | Cladding                                         |
|     |                                 | Mature trees                                     |
|     |                                 | mataro troco                                     |
|     |                                 |                                                  |