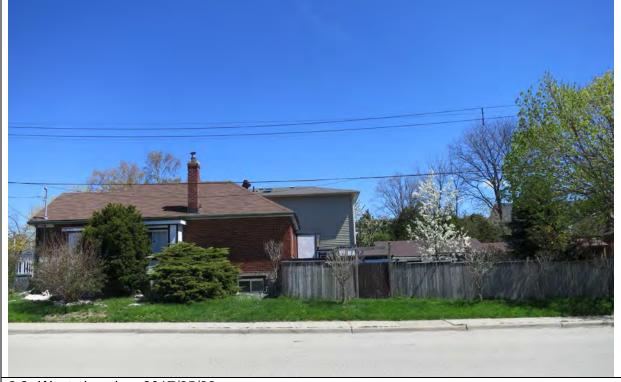

### 6.0 PHOTO DOCUMENTATION

6.1 South elevation, 2017/05/08

6.3 South elevation decorative terracotta brick profiles, 2017/05/08

| 1.0 | ADDRESS                         | 45 Bay Street                            |
|-----|---------------------------------|------------------------------------------|
| 2.0 | LOT                             |                                          |
| 2.1 | Land use                        | Residential Low Density 1                |
| 2.2 | Period of construct             | 2003                                     |
| 2.3 | Zoning                          | R15-1                                    |
| 2.4 | Lot size (m <sup>2</sup> )      | 1027                                     |
|     | Building front yard setback (m) | 6.17                                     |
|     | Building side yard setback (m)  | 2.72 / 0.24                              |
| 3.0 | LANDSCAPE /SETTING/CONTEXT      |                                          |
| 3.1 | Trees and shrubs                | Trees                                    |
| 3.2 | Soft landscaping                | Grass lawn                               |
| 3.3 | Driveways and parking           | Driveway Interlock pavers                |
| 3.4 | Landscape/property features     | Walkway Interlock pavers                 |
| 3.5 | Fencing                         | Contemporary                             |
| 4.0 | ARCHITECTURE                    |                                          |
| 4.1 | Building type                   | Single detached                          |
| 4.2 | Building size (m <sup>2</sup> ) | 480                                      |
|     | Wall assembly                   | Frame / EIFS                             |
| 4.4 | Roof shape / pitch / material   | Truncated hip / medium / asphalt shingle |
|     | Storeys                         | 2                                        |
| 4.6 | Alterations                     |                                          |
| 4.7 | Architectural style             | Neo-eclectic                             |
| 5.0 | HERITAGE                        |                                          |
|     | Current status/designation      | Designated under Part V                  |
| 5.2 | HCD plan classification         | Other                                    |
|     | Heritage notes                  | n/a                                      |
| 5.4 | Heritage attributes             | n/a                                      |

| 1.0 | ADDRESS                         | 46 Bay Street                                                                               |
|-----|---------------------------------|---------------------------------------------------------------------------------------------|
| 2.0 | LOT                             |                                                                                             |
| 2.1 | Land use                        | Residential Low Density 1                                                                   |
| 2.2 | Period of construct             | 1910 - 1920                                                                                 |
| 2.3 | Zoning                          | R15-1                                                                                       |
| 2.4 | Lot size (m <sup>2</sup> )      | 814                                                                                         |
| 2.5 | Building front yard setback (m) | 4.88                                                                                        |
| 2.6 | Building side yard setback (m)  | 1.94 / 8.39                                                                                 |
| 3.0 | LANDSCAPE /SETTING/CONTEXT      |                                                                                             |
| 3.1 | Trees and shrubs                | Tree                                                                                        |
| 3.2 | Soft landscaping                | Grass lawn                                                                                  |
| 3.3 | Driveways and parking           | Asphalt driveway                                                                            |
| 3.4 | Landscape/property features     | Walkway pavers                                                                              |
| 3.5 | Fencing                         | n/a                                                                                         |
| 4.0 | ARCHITECTURE                    |                                                                                             |
| 4.1 | Building type                   | Single detached                                                                             |
| 4.2 | Building size (m <sup>2</sup> ) | 218                                                                                         |
| 4.3 | Wall assembly                   | Frame / brick veneer / wood shingle / horizontal                                            |
|     |                                 | synthetic siding                                                                            |
| 4.4 | Roof shape / pitch / material   | Truncated hip / medium / asphalt shingle                                                    |
|     | Storeys                         | 1.5                                                                                         |
| 4.6 | Alterations                     | Rear addition                                                                               |
| 4.7 | Architectural style             | Dutch Colonial Revival                                                                      |
| 5.0 | HERITAGE                        |                                                                                             |
|     | Current status/designation      | Designated under Part V                                                                     |
| 5.2 | HCD plan classification         | Contributing                                                                                |
| 5.3 | Heritage notes                  | The gambrel roof indicates the Dutch Colonial Revival style, popular in the early twentieth |
|     |                                 | century.  The brick-veneer house does not appear on the                                     |
|     |                                 | 1910 fire insurance plan, but does on the 1928.                                             |
|     |                                 | It was likely built by Abraham Blowers,                                                     |
|     |                                 | described either as a contractor or labourer,                                               |
|     |                                 | prior to 1920 when he sold a portion of Lots 7 and 8 to David Mills.                        |
| 5.4 | Heritage attributes             | Gambrel roof                                                                                |
|     | -                               | Low-rise form                                                                               |
|     |                                 | Wood shingle siding                                                                         |
|     |                                 |                                                                                             |