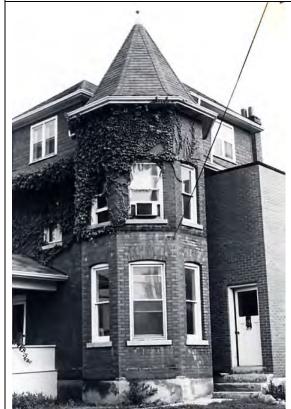

6.2 West elevation, 2017/05/08

| 1.0 ADDRESS                         | 31 Bay Street                                                                                             |  |
|-------------------------------------|-----------------------------------------------------------------------------------------------------------|--|
| 2.0 LOT                             |                                                                                                           |  |
| 2.1 Land use                        | Residential Low Density 1                                                                                 |  |
| 2.2 Period of construct             | After 1867                                                                                                |  |
| 2.3 Zoning                          | R15-1                                                                                                     |  |
| 2.4 Lot size (m <sup>2</sup> )      | 560                                                                                                       |  |
| 2.5 Building front yard setback (m) | 3.69                                                                                                      |  |
| 2.6 Building side yard setback (m)  | 2.93 / 6.02                                                                                               |  |
| 3.0 LANDSCAPE /SETTING/CONTEX       | T                                                                                                         |  |
| 3.1 Trees and shrubs                | Mature trees                                                                                              |  |
| 3.2 Soft landscaping                | Grass lawn                                                                                                |  |
| 3.3 Driveways and parking           | Detached garage                                                                                           |  |
| 3.4 Landscape/property features     | Concrete steps, paver path                                                                                |  |
| 3.5 Fencing                         | n/a                                                                                                       |  |
| 4.0 ARCHITECTURE                    |                                                                                                           |  |
| 4.1 Building type                   | Single detached                                                                                           |  |
| 4.2 Building size (m <sup>2</sup> ) | 220                                                                                                       |  |
| 4.3 Wall assembly                   | Frame / brick veneer                                                                                      |  |
| 4.4 Roof shape / pitch / material   | Gable / medium / asphalt shingle                                                                          |  |
| 4.5 Storeys                         | 1.5                                                                                                       |  |
| 4.6 Alterations                     | Rear addition                                                                                             |  |
| 4.7 Architectural style             | Gothic revivial                                                                                           |  |
| 5.0 HERITAGE                        |                                                                                                           |  |
| 5.1 Current status/designation      | Designated under Part V                                                                                   |  |
| 5.2 HCD plan classification         | Contributing                                                                                              |  |
| 5.3 Heritage notes                  | A central roof peak with delicate bargeboard, original wood sash and Victorian wood veranda distinguished |  |
|                                     | this well-maintained house of picturesque                                                                 |  |
|                                     | appearance.                                                                                               |  |
|                                     | appoarancer                                                                                               |  |
|                                     | Only one sale is recorded for the property in the                                                         |  |
|                                     | nineteenth century. John Colbert sold the lot to                                                          |  |
|                                     | Reverend Edward P. Wright in 1867. The brick-veneer                                                       |  |
|                                     | house is first illustrated on the 1910 fire insurance                                                     |  |
|                                     | plan.                                                                                                     |  |
| 5.4 Heritage attributes             | Veranda                                                                                                   |  |
| 0.7 Homage aunbutes                 | Scale                                                                                                     |  |
|                                     | Roof line                                                                                                 |  |
|                                     |                                                                                                           |  |
|                                     | Window shape, size, location                                                                              |  |