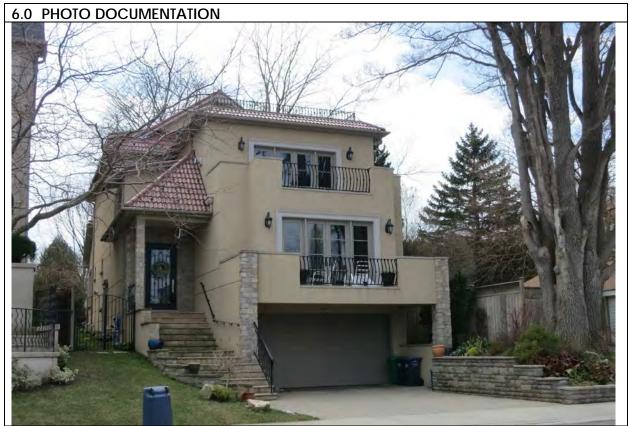

### 6.0 PHOTO DOCUMENTATION

6.1 South elevation, 2017/05/08

6.3 South elevation decorative terracotta brick profiles, 2017/05/08

| 1.0 | ADDRESS                         | 45 Bay Street                            |
|-----|---------------------------------|------------------------------------------|
| 2.0 | LOT                             |                                          |
| 2.1 | Land use                        | Residential Low Density 1                |
| 2.2 | Period of construct             | 2003                                     |
| 2.3 | Zoning                          | R15-1                                    |
| 2.4 | Lot size (m <sup>2</sup> )      | 1027                                     |
|     | Building front yard setback (m) | 6.17                                     |
|     | Building side yard setback (m)  | 2.72 / 0.24                              |
| 3.0 | LANDSCAPE /SETTING/CONTEXT      |                                          |
| 3.1 | Trees and shrubs                | Trees                                    |
| 3.2 | Soft landscaping                | Grass lawn                               |
| 3.3 | Driveways and parking           | Driveway Interlock pavers                |
| 3.4 | Landscape/property features     | Walkway Interlock pavers                 |
| 3.5 | Fencing                         | Contemporary                             |
| 4.0 | ARCHITECTURE                    |                                          |
| 4.1 | Building type                   | Single detached                          |
| 4.2 | Building size (m <sup>2</sup> ) | 480                                      |
|     | Wall assembly                   | Frame / EIFS                             |
| 4.4 | Roof shape / pitch / material   | Truncated hip / medium / asphalt shingle |
|     | Storeys                         | 2                                        |
| 4.6 | Alterations                     |                                          |
| 4.7 | Architectural style             | Neo-eclectic                             |
| 5.0 | HERITAGE                        |                                          |
|     | Current status/designation      | Designated under Part V                  |
| 5.2 | HCD plan classification         | Other                                    |
|     | Heritage notes                  | n/a                                      |
| 5.4 | Heritage attributes             | n/a                                      |