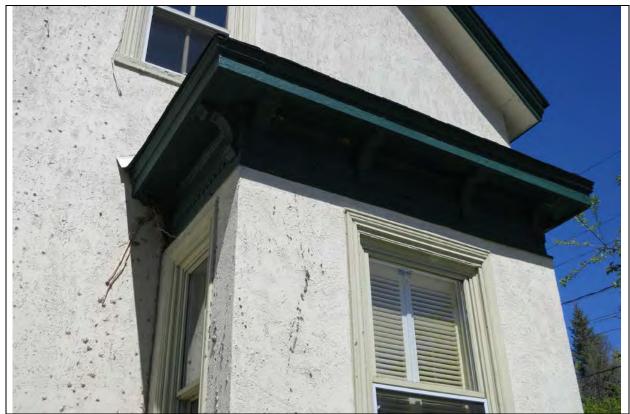

6.2 West elevation, 2017/05/08

| 1.0 ADDRESS                         | 31 Bay Street                                                                                             |  |
|-------------------------------------|-----------------------------------------------------------------------------------------------------------|--|
| 2.0 LOT                             |                                                                                                           |  |
| 2.1 Land use                        | Residential Low Density 1                                                                                 |  |
| 2.2 Period of construct             | After 1867                                                                                                |  |
| 2.3 Zoning                          | R15-1                                                                                                     |  |
| 2.4 Lot size (m <sup>2</sup> )      | 560                                                                                                       |  |
| 2.5 Building front yard setback (m) | 3.69                                                                                                      |  |
| 2.6 Building side yard setback (m)  | 2.93 / 6.02                                                                                               |  |
| 3.0 LANDSCAPE /SETTING/CONTEX       | T                                                                                                         |  |
| 3.1 Trees and shrubs                | Mature trees                                                                                              |  |
| 3.2 Soft landscaping                | Grass lawn                                                                                                |  |
| 3.3 Driveways and parking           | Detached garage                                                                                           |  |
| 3.4 Landscape/property features     | Concrete steps, paver path                                                                                |  |
| 3.5 Fencing                         | n/a                                                                                                       |  |
| 4.0 ARCHITECTURE                    |                                                                                                           |  |
| 4.1 Building type                   | Single detached                                                                                           |  |
| 4.2 Building size (m <sup>2</sup> ) | 220                                                                                                       |  |
| 4.3 Wall assembly                   | Frame / brick veneer                                                                                      |  |
| 4.4 Roof shape / pitch / material   | Gable / medium / asphalt shingle                                                                          |  |
| 4.5 Storeys                         | 1.5                                                                                                       |  |
| 4.6 Alterations                     | Rear addition                                                                                             |  |
| 4.7 Architectural style             | Gothic revivial                                                                                           |  |
| 5.0 HERITAGE                        |                                                                                                           |  |
| 5.1 Current status/designation      | Designated under Part V                                                                                   |  |
| 5.2 HCD plan classification         | Contributing                                                                                              |  |
| 5.3 Heritage notes                  | A central roof peak with delicate bargeboard, original wood sash and Victorian wood veranda distinguished |  |
|                                     | this well-maintained house of picturesque                                                                 |  |
|                                     | appearance.                                                                                               |  |
|                                     | appoarancer                                                                                               |  |
|                                     | Only one sale is recorded for the property in the                                                         |  |
|                                     | nineteenth century. John Colbert sold the lot to                                                          |  |
|                                     | Reverend Edward P. Wright in 1867. The brick-veneer                                                       |  |
|                                     | house is first illustrated on the 1910 fire insurance                                                     |  |
|                                     | plan.                                                                                                     |  |
| 5.4 Heritage attributes             | Veranda                                                                                                   |  |
| 0.7 Homage aunbutes                 | Scale                                                                                                     |  |
|                                     | Roof line                                                                                                 |  |
|                                     |                                                                                                           |  |
|                                     | Window shape, size, location                                                                              |  |