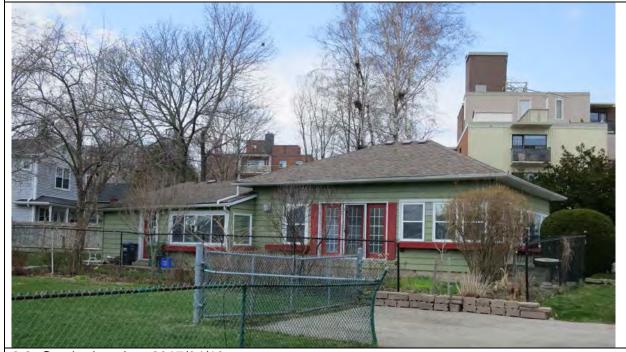

6.2 South elevation, 1980

| 1.0 | ADDRESS                         | 27 Bay Street                                                                                                                                                                                              |  |
|-----|---------------------------------|------------------------------------------------------------------------------------------------------------------------------------------------------------------------------------------------------------|--|
| 2.0 | LOT                             |                                                                                                                                                                                                            |  |
| 2.1 | Land use                        | Residential Low Density 1                                                                                                                                                                                  |  |
| 2.2 | Period of construct             | 1911 - 1923                                                                                                                                                                                                |  |
| 2.3 | Zoning                          | R15-1                                                                                                                                                                                                      |  |
| 2.4 | Lot size (m <sup>2</sup> )      | 662                                                                                                                                                                                                        |  |
| 2.5 | Building front yard setback (m) | 5.03                                                                                                                                                                                                       |  |
|     | Building side yard setback (m)  | 6.3 / 5.38                                                                                                                                                                                                 |  |
|     | LANDSCAPE /SETTING/CONTE        |                                                                                                                                                                                                            |  |
| 3.1 | Trees and shrubs                | Mature tree                                                                                                                                                                                                |  |
|     | Soft landscaping                | Grass lawn                                                                                                                                                                                                 |  |
|     | Driveways and parking           | Asphalt driveway / detached garage                                                                                                                                                                         |  |
|     | Landscape/property features     | Stone steps and planting beds                                                                                                                                                                              |  |
|     | Fencing                         | n/a                                                                                                                                                                                                        |  |
|     | ARCHITECTURE                    |                                                                                                                                                                                                            |  |
|     | Building type                   | Single detached                                                                                                                                                                                            |  |
|     | Building size (m <sup>2</sup> ) | 220                                                                                                                                                                                                        |  |
|     | Wall assembly                   | Frame / brick veneer                                                                                                                                                                                       |  |
|     | Roof shape / pitch / material   | Hip / medium / asphalt shingle                                                                                                                                                                             |  |
|     | Storeys                         | 2                                                                                                                                                                                                          |  |
|     | Alterations                     | Rear addition                                                                                                                                                                                              |  |
|     | Architectural style             | Edwardian Classical                                                                                                                                                                                        |  |
|     | HERITAGE                        |                                                                                                                                                                                                            |  |
|     | Current status/designation      | Designated under Part V                                                                                                                                                                                    |  |
|     | HCD plan classification         | Contributing                                                                                                                                                                                               |  |
| 5.3 | Heritage notes                  | Smooth unadorned brick, a symmetrical arrangement of fenestration and veranda supported by Classical pillars characterize this well-preserved house of the Edwardian era.                                  |  |
|     |                                 | Elizabeth Wilcox sold the lot in 1911 to Robert S. Corey, a fisherman, for \$300. The same property sold for \$6,000 in 1923. The brick-veneer house is first illustrated on the 1928 fire insurance plan. |  |
| 5.4 | Heritage attributes             | <ul> <li>Window shape and openings</li> <li>Veranda with brick piers</li> <li>Roof shape</li> <li>Low-rise built form</li> </ul>                                                                           |  |