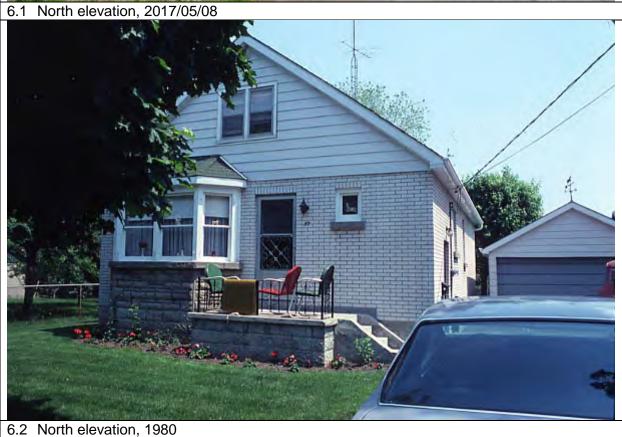

| 1.0 | ADDRESS                         | 46 Bay Street                                                                               |
|-----|---------------------------------|---------------------------------------------------------------------------------------------|
| 2.0 | LOT                             |                                                                                             |
| 2.1 | Land use                        | Residential Low Density 1                                                                   |
| 2.2 | Period of construct             | 1910 - 1920                                                                                 |
| 2.3 | Zoning                          | R15-1                                                                                       |
| 2.4 | Lot size (m <sup>2</sup> )      | 814                                                                                         |
| 2.5 | Building front yard setback (m) | 4.88                                                                                        |
| 2.6 | Building side yard setback (m)  | 1.94 / 8.39                                                                                 |
| 3.0 | LANDSCAPE /SETTING/CONTEXT      |                                                                                             |
| 3.1 | Trees and shrubs                | Tree                                                                                        |
| 3.2 | Soft landscaping                | Grass lawn                                                                                  |
| 3.3 | Driveways and parking           | Asphalt driveway                                                                            |
| 3.4 | Landscape/property features     | Walkway pavers                                                                              |
| 3.5 | Fencing                         | n/a                                                                                         |
| 4.0 | ARCHITECTURE                    |                                                                                             |
| 4.1 | Building type                   | Single detached                                                                             |
| 4.2 | Building size (m <sup>2</sup> ) | 218                                                                                         |
| 4.3 | Wall assembly                   | Frame / brick veneer / wood shingle / horizontal                                            |
|     |                                 | synthetic siding                                                                            |
| 4.4 | Roof shape / pitch / material   | Truncated hip / medium / asphalt shingle                                                    |
|     | Storeys                         | 1.5                                                                                         |
| 4.6 | Alterations                     | Rear addition                                                                               |
| 4.7 | Architectural style             | Dutch Colonial Revival                                                                      |
| 5.0 | HERITAGE                        |                                                                                             |
|     | Current status/designation      | Designated under Part V                                                                     |
| 5.2 | HCD plan classification         | Contributing                                                                                |
| 5.3 | Heritage notes                  | The gambrel roof indicates the Dutch Colonial Revival style, popular in the early twentieth |
|     |                                 | century.  The brick-veneer house does not appear on the                                     |
|     |                                 | 1910 fire insurance plan, but does on the 1928.                                             |
|     |                                 | It was likely built by Abraham Blowers,                                                     |
|     |                                 | described either as a contractor or labourer,                                               |
|     |                                 | prior to 1920 when he sold a portion of Lots 7 and 8 to David Mills.                        |
| 5.4 | Heritage attributes             | Gambrel roof                                                                                |
|     | -                               | Low-rise form                                                                               |
|     |                                 | Wood shingle siding                                                                         |
|     |                                 |                                                                                             |