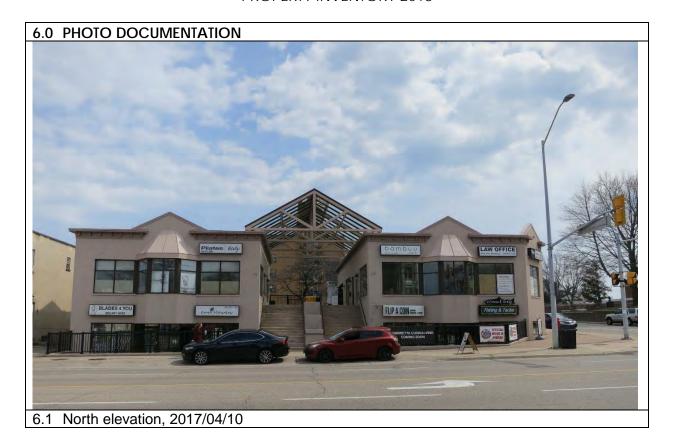

### 6.0 PHOTO DOCUMENTATION

6.1 South elevation, 2017/05/08

6.3 South elevation decorative terracotta brick profiles, 2017/05/08

| 1.0 | ADDRESS                         | 45 Bay Street                            |
|-----|---------------------------------|------------------------------------------|
| 2.0 | LOT                             |                                          |
| 2.1 | Land use                        | Residential Low Density 1                |
| 2.2 | Period of construct             | 2003                                     |
| 2.3 | Zoning                          | R15-1                                    |
| 2.4 | Lot size (m <sup>2</sup> )      | 1027                                     |
|     | Building front yard setback (m) | 6.17                                     |
|     | Building side yard setback (m)  | 2.72 / 0.24                              |
| 3.0 | LANDSCAPE /SETTING/CONTEXT      |                                          |
| 3.1 | Trees and shrubs                | Trees                                    |
| 3.2 | Soft landscaping                | Grass lawn                               |
| 3.3 | Driveways and parking           | Driveway Interlock pavers                |
| 3.4 | Landscape/property features     | Walkway Interlock pavers                 |
| 3.5 | Fencing                         | Contemporary                             |
| 4.0 | ARCHITECTURE                    |                                          |
| 4.1 | Building type                   | Single detached                          |
| 4.2 | Building size (m <sup>2</sup> ) | 480                                      |
|     | Wall assembly                   | Frame / EIFS                             |
| 4.4 | Roof shape / pitch / material   | Truncated hip / medium / asphalt shingle |
|     | Storeys                         | 2                                        |
| 4.6 | Alterations                     |                                          |
| 4.7 | Architectural style             | Neo-eclectic                             |
| 5.0 | HERITAGE                        |                                          |
|     | Current status/designation      | Designated under Part V                  |
| 5.2 | HCD plan classification         | Other                                    |
|     | Heritage notes                  | n/a                                      |
| 5.4 | Heritage attributes             | n/a                                      |