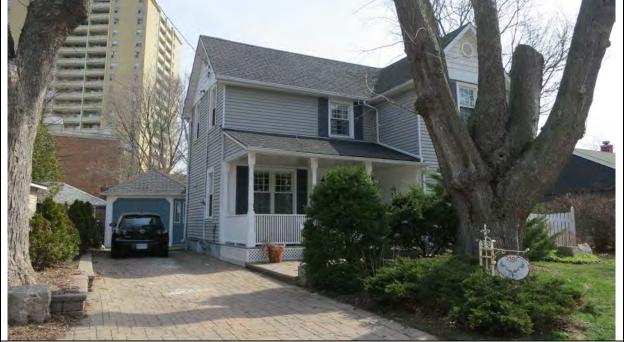

6.2 West elevation, 2017/05/08

| 1.0 ADDRESS                         | 31 Bay Street                                                                                             |  |
|-------------------------------------|-----------------------------------------------------------------------------------------------------------|--|
| 2.0 LOT                             |                                                                                                           |  |
| 2.1 Land use                        | Residential Low Density 1                                                                                 |  |
| 2.2 Period of construct             | After 1867                                                                                                |  |
| 2.3 Zoning                          | R15-1                                                                                                     |  |
| 2.4 Lot size (m <sup>2</sup> )      | 560                                                                                                       |  |
| 2.5 Building front yard setback (m) | 3.69                                                                                                      |  |
| 2.6 Building side yard setback (m)  | 2.93 / 6.02                                                                                               |  |
| 3.0 LANDSCAPE /SETTING/CONTEX       | T                                                                                                         |  |
| 3.1 Trees and shrubs                | Mature trees                                                                                              |  |
| 3.2 Soft landscaping                | Grass lawn                                                                                                |  |
| 3.3 Driveways and parking           | Detached garage                                                                                           |  |
| 3.4 Landscape/property features     | Concrete steps, paver path                                                                                |  |
| 3.5 Fencing                         | n/a                                                                                                       |  |
| 4.0 ARCHITECTURE                    |                                                                                                           |  |
| 4.1 Building type                   | Single detached                                                                                           |  |
| 4.2 Building size (m <sup>2</sup> ) | 220                                                                                                       |  |
| 4.3 Wall assembly                   | Frame / brick veneer                                                                                      |  |
| 4.4 Roof shape / pitch / material   | Gable / medium / asphalt shingle                                                                          |  |
| 4.5 Storeys                         | 1.5                                                                                                       |  |
| 4.6 Alterations                     | Rear addition                                                                                             |  |
| 4.7 Architectural style             | Gothic revivial                                                                                           |  |
| 5.0 HERITAGE                        |                                                                                                           |  |
| 5.1 Current status/designation      | Designated under Part V                                                                                   |  |
| 5.2 HCD plan classification         | Contributing                                                                                              |  |
| 5.3 Heritage notes                  | A central roof peak with delicate bargeboard, original wood sash and Victorian wood veranda distinguished |  |
|                                     | this well-maintained house of picturesque                                                                 |  |
|                                     | appearance.                                                                                               |  |
|                                     | appoarancer                                                                                               |  |
|                                     | Only one sale is recorded for the property in the                                                         |  |
|                                     | nineteenth century. John Colbert sold the lot to                                                          |  |
|                                     | Reverend Edward P. Wright in 1867. The brick-veneer                                                       |  |
|                                     | house is first illustrated on the 1910 fire insurance                                                     |  |
|                                     | plan.                                                                                                     |  |
| 5.4 Heritage attributes             | Veranda                                                                                                   |  |
| 0.7 Homage aunbutes                 | Scale                                                                                                     |  |
|                                     | Roof line                                                                                                 |  |
|                                     |                                                                                                           |  |
|                                     | Window shape, size, location                                                                              |  |