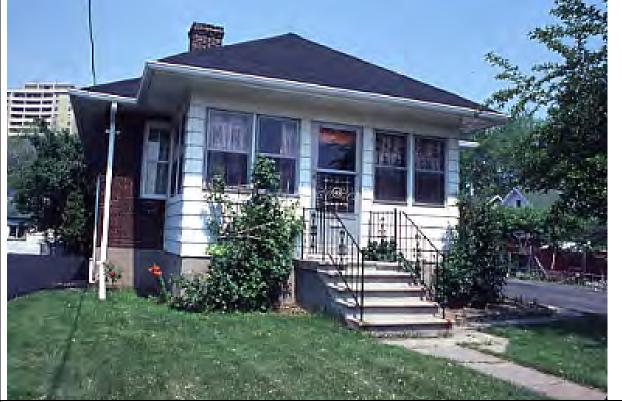

6.1 North elevation, 2017/05/08

6.2 Northeast corner and detached garage, 2017/05/08

6.3 South elevation, 1980

| 1.0 | ADDRESS                         | 47 Bay Street                               |
|-----|---------------------------------|---------------------------------------------|
| 2.0 | LOT                             | -                                           |
| 2.1 | Land use                        | Residential Low Density 1                   |
| 2.2 | Period of construct             | 1928 - 1952                                 |
| 2.3 | Zoning                          | R15-1                                       |
| 2.4 | Lot size (m <sup>2</sup> )      | 509                                         |
| 2.5 | Building front yard setback (m) | 5.29                                        |
| 2.6 | Building side yard setback (m)  | 4.88 / 5.05                                 |
| 3.0 | LANDSCAPE /SETTING/CONTEXT      |                                             |
| 3.1 | Trees and shrubs                | Mature trees                                |
| 3.2 | Soft landscaping                | Grass lawn                                  |
| 3.3 | Driveways and parking           | Asphalt driveway                            |
| 3.4 | Landscape/property features     | Corner lot                                  |
| 3.5 | Fencing                         | Wood fence                                  |
| 4.0 | ARCHITECTURE                    |                                             |
| 4.1 | Building type                   | Single detached                             |
| 4.2 | Building size (m <sup>2</sup> ) | 172                                         |
| 4.3 | Wall assembly                   | Frame / faux stone and horizontal synthetic |
| 4.4 | Roof shape / pitch / material   | Gable / medium / asphalt shingle            |
| 4.5 | Storeys                         | 1                                           |
| 4.6 | Alterations                     | Cladding                                    |
| 4.7 | Architectural style             | Victory Housing                             |
| 5.0 | HERITAGE                        |                                             |
| 5.1 | Current status/designation      | Designated under Part V                     |
|     | HCD plan classification         | Contributing                                |
| 5.3 | Heritage notes                  | n/a                                         |
| 5.4 | Heritage attributes             | <ul> <li>Low-rise form</li> </ul>           |
|     |                                 | <ul> <li>Roof shape</li> </ul>              |