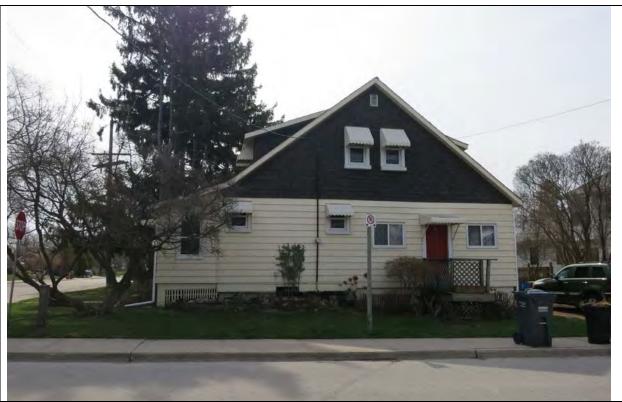

6.1 North elevation, 2017/05/08

6.2 Northeast corner and detached garage, 2017/05/08

6.3 South elevation, 1980

| 1.0 | ADDRESS                         | 47 Bay Street                               |
|-----|---------------------------------|---------------------------------------------|
| 2.0 | LOT                             | -                                           |
| 2.1 | Land use                        | Residential Low Density 1                   |
| 2.2 | Period of construct             | 1928 - 1952                                 |
| 2.3 | Zoning                          | R15-1                                       |
| 2.4 | Lot size (m <sup>2</sup> )      | 509                                         |
| 2.5 | Building front yard setback (m) | 5.29                                        |
| 2.6 | Building side yard setback (m)  | 4.88 / 5.05                                 |
| 3.0 | LANDSCAPE /SETTING/CONTEXT      |                                             |
| 3.1 | Trees and shrubs                | Mature trees                                |
| 3.2 | Soft landscaping                | Grass lawn                                  |
| 3.3 | Driveways and parking           | Asphalt driveway                            |
| 3.4 | Landscape/property features     | Corner lot                                  |
| 3.5 | Fencing                         | Wood fence                                  |
| 4.0 | ARCHITECTURE                    |                                             |
| 4.1 | Building type                   | Single detached                             |
| 4.2 | Building size (m <sup>2</sup> ) | 172                                         |
| 4.3 | Wall assembly                   | Frame / faux stone and horizontal synthetic |
| 4.4 | Roof shape / pitch / material   | Gable / medium / asphalt shingle            |
| 4.5 | Storeys                         | 1                                           |
| 4.6 | Alterations                     | Cladding                                    |
| 4.7 | Architectural style             | Victory Housing                             |
| 5.0 | HERITAGE                        |                                             |
| 5.1 | Current status/designation      | Designated under Part V                     |
|     | HCD plan classification         | Contributing                                |
| 5.3 | Heritage notes                  | n/a                                         |
| 5.4 | Heritage attributes             | <ul> <li>Low-rise form</li> </ul>           |
|     |                                 | <ul> <li>Roof shape</li> </ul>              |