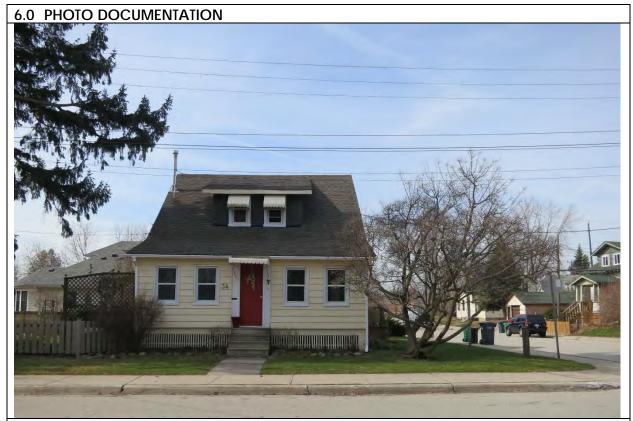

### 6.0 PHOTO DOCUMENTATION

6.1 South elevation, 2017/05/08

6.3 South elevation decorative terracotta brick profiles, 2017/05/08

| 1.0 | ADDRESS                         | 45 Bay Street                            |
|-----|---------------------------------|------------------------------------------|
| 2.0 | LOT                             |                                          |
| 2.1 | Land use                        | Residential Low Density 1                |
| 2.2 | Period of construct             | 2003                                     |
| 2.3 | Zoning                          | R15-1                                    |
| 2.4 | Lot size (m <sup>2</sup> )      | 1027                                     |
|     | Building front yard setback (m) | 6.17                                     |
|     | Building side yard setback (m)  | 2.72 / 0.24                              |
| 3.0 | LANDSCAPE /SETTING/CONTEXT      |                                          |
| 3.1 | Trees and shrubs                | Trees                                    |
| 3.2 | Soft landscaping                | Grass lawn                               |
| 3.3 | Driveways and parking           | Driveway Interlock pavers                |
| 3.4 | Landscape/property features     | Walkway Interlock pavers                 |
| 3.5 | Fencing                         | Contemporary                             |
| 4.0 | ARCHITECTURE                    |                                          |
| 4.1 | Building type                   | Single detached                          |
| 4.2 | Building size (m <sup>2</sup> ) | 480                                      |
|     | Wall assembly                   | Frame / EIFS                             |
| 4.4 | Roof shape / pitch / material   | Truncated hip / medium / asphalt shingle |
|     | Storeys                         | 2                                        |
| 4.6 | Alterations                     |                                          |
| 4.7 | Architectural style             | Neo-eclectic                             |
| 5.0 | HERITAGE                        |                                          |
|     | Current status/designation      | Designated under Part V                  |
| 5.2 | HCD plan classification         | Other                                    |
|     | Heritage notes                  | n/a                                      |
| 5.4 | Heritage attributes             | n/a                                      |

6.1 North elevation, 2017/05/08

6.2 Northeast corner and detached garage, 2017/05/08

6.3 South elevation, 1980

| 1.0 | ADDRESS                         | 47 Bay Street                               |
|-----|---------------------------------|---------------------------------------------|
| 2.0 | LOT                             | -                                           |
| 2.1 | Land use                        | Residential Low Density 1                   |
| 2.2 | Period of construct             | 1928 - 1952                                 |
| 2.3 | Zoning                          | R15-1                                       |
| 2.4 | Lot size (m <sup>2</sup> )      | 509                                         |
| 2.5 | Building front yard setback (m) | 5.29                                        |
| 2.6 | Building side yard setback (m)  | 4.88 / 5.05                                 |
| 3.0 | LANDSCAPE /SETTING/CONTEXT      |                                             |
| 3.1 | Trees and shrubs                | Mature trees                                |
| 3.2 | Soft landscaping                | Grass lawn                                  |
| 3.3 | Driveways and parking           | Asphalt driveway                            |
| 3.4 | Landscape/property features     | Corner lot                                  |
| 3.5 | Fencing                         | Wood fence                                  |
| 4.0 | ARCHITECTURE                    |                                             |
| 4.1 | Building type                   | Single detached                             |
| 4.2 | Building size (m <sup>2</sup> ) | 172                                         |
| 4.3 | Wall assembly                   | Frame / faux stone and horizontal synthetic |
| 4.4 | Roof shape / pitch / material   | Gable / medium / asphalt shingle            |
| 4.5 | Storeys                         | 1                                           |
| 4.6 | Alterations                     | Cladding                                    |
| 4.7 | Architectural style             | Victory Housing                             |
| 5.0 | HERITAGE                        |                                             |
| 5.1 | Current status/designation      | Designated under Part V                     |
|     | HCD plan classification         | Contributing                                |
| 5.3 | Heritage notes                  | n/a                                         |
| 5.4 | Heritage attributes             | <ul> <li>Low-rise form</li> </ul>           |
|     |                                 | <ul> <li>Roof shape</li> </ul>              |