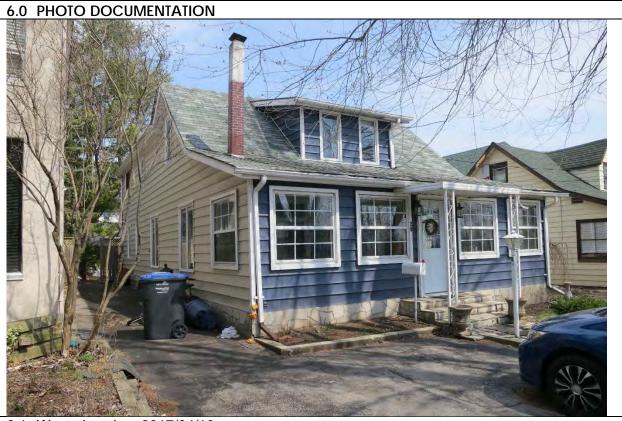

### 6.0 PHOTO DOCUMENTATION

6.1 North elevation, 2017/05/08

6.2 Northwest corner and front yard, 2017/05/08

| 1.0 | ADDRESS                         | 50 Bay Street                                    |
|-----|---------------------------------|--------------------------------------------------|
| 2.0 | LOT                             | -                                                |
| 2.1 | Land use                        | Residential Low Density 1                        |
| 2.2 | Period of construct             | 1900 - 1910                                      |
| 2.3 | Zoning                          | R15-1                                            |
| 2.4 | Lot size (m <sup>2</sup> )      | 801                                              |
| 2.5 | Building front yard setback (m) | 4.54                                             |
| 2.6 | Building side yard setback (m)  | 7.23 / 2.75                                      |
| 3.0 | LANDSCAPE /SETTING/CONTEXT      |                                                  |
| 3.1 | Trees and shrubs                | Mature trees, hedges                             |
| 3.2 | Soft landscaping                | Grass lawn                                       |
| 3.3 | Driveways and parking           | Pavers, detached garage                          |
| 3.4 | Landscape/property features     | Corner lot                                       |
| 3.5 | Fencing                         | n/a                                              |
| 4.0 | ARCHITECTURE                    |                                                  |
| 4.1 | Building type                   | Single detached                                  |
| 4.2 | Building size (m <sup>2</sup> ) | 106                                              |
| 4.3 | Wall assembly                   | Frame / horizontal wood                          |
| 4.4 | Roof shape / pitch / material   | Gable / medium / asphalt shingle                 |
| 4.5 | Storeys                         | 1.5                                              |
| 4.6 | Alterations                     | Skylights, rear addition                         |
| 4.7 | Architectural style             | Modified Gothic Revival                          |
| 5.0 | HERITAGE                        |                                                  |
| 5.1 | Current status/designation      | Designated under Part V                          |
|     | HCD plan classification         | Contributing                                     |
| 5.3 | Heritage notes                  | George Blowers, a mariner, and Diantha, his      |
|     |                                 | wife, may have first lived in the frame house,   |
|     |                                 | perhaps only the north wing with its Gothic      |
|     |                                 | Revival profile and Italianate door.             |
|     |                                 | Contractor Abraham Blowers may have added        |
|     |                                 | to the north wing and built the main part of the |
|     |                                 | house in about 1910, as it is illustrated on the |
|     |                                 | 1910 fire insurance plan.                        |
|     |                                 | 10 To The insurance plan.                        |
| 5.4 | Heritage attributes             | Low-rise form                                    |
|     | <b>9</b>                        | Cladding                                         |
|     |                                 | Mature trees                                     |
|     |                                 | mataro troco                                     |
|     |                                 |                                                  |