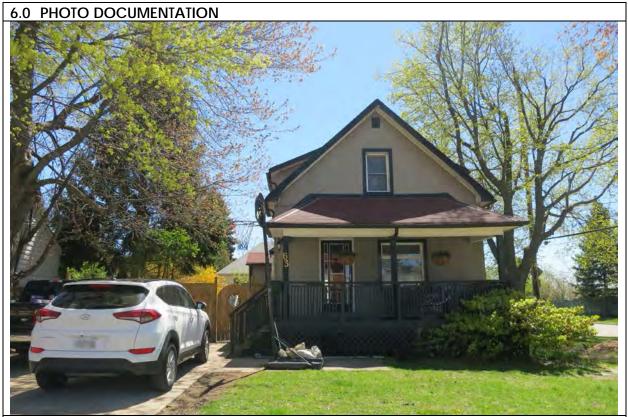

### 6.0 PHOTO DOCUMENTATION

6.1 South elevation, 2017/05/08

6.3 South elevation decorative terracotta brick profiles, 2017/05/08

| 1.0 | ADDRESS                         | 45 Bay Street                            |
|-----|---------------------------------|------------------------------------------|
| 2.0 | LOT                             |                                          |
| 2.1 | Land use                        | Residential Low Density 1                |
| 2.2 | Period of construct             | 2003                                     |
| 2.3 | Zoning                          | R15-1                                    |
| 2.4 | Lot size (m <sup>2</sup> )      | 1027                                     |
|     | Building front yard setback (m) | 6.17                                     |
|     | Building side yard setback (m)  | 2.72 / 0.24                              |
| 3.0 | LANDSCAPE /SETTING/CONTEXT      |                                          |
| 3.1 | Trees and shrubs                | Trees                                    |
| 3.2 | Soft landscaping                | Grass lawn                               |
| 3.3 | Driveways and parking           | Driveway Interlock pavers                |
| 3.4 | Landscape/property features     | Walkway Interlock pavers                 |
| 3.5 | Fencing                         | Contemporary                             |
| 4.0 | ARCHITECTURE                    |                                          |
| 4.1 | Building type                   | Single detached                          |
| 4.2 | Building size (m <sup>2</sup> ) | 480                                      |
|     | Wall assembly                   | Frame / EIFS                             |
| 4.4 | Roof shape / pitch / material   | Truncated hip / medium / asphalt shingle |
|     | Storeys                         | 2                                        |
| 4.6 | Alterations                     |                                          |
| 4.7 | Architectural style             | Neo-eclectic                             |
| 5.0 | HERITAGE                        |                                          |
|     | Current status/designation      | Designated under Part V                  |
| 5.2 | HCD plan classification         | Other                                    |
|     | Heritage notes                  | n/a                                      |
| 5.4 | Heritage attributes             | n/a                                      |