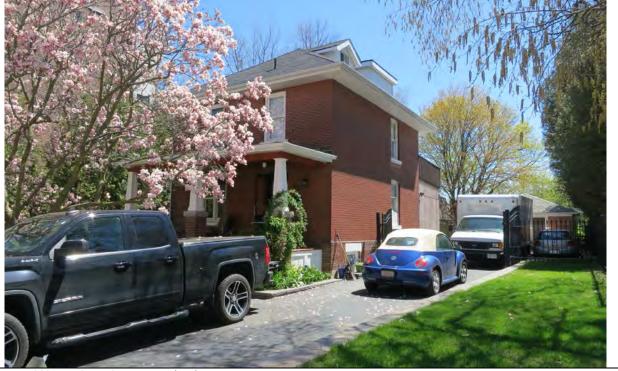

6.2 South elevation, 1980

| 1.0 | ADDRESS                         | 27 Bay Street                                                                                                                                                                                              |  |
|-----|---------------------------------|------------------------------------------------------------------------------------------------------------------------------------------------------------------------------------------------------------|--|
| 2.0 | LOT                             |                                                                                                                                                                                                            |  |
| 2.1 | Land use                        | Residential Low Density 1                                                                                                                                                                                  |  |
| 2.2 | Period of construct             | 1911 - 1923                                                                                                                                                                                                |  |
| 2.3 | Zoning                          | R15-1                                                                                                                                                                                                      |  |
| 2.4 | Lot size (m <sup>2</sup> )      | 662                                                                                                                                                                                                        |  |
| 2.5 | Building front yard setback (m) | 5.03                                                                                                                                                                                                       |  |
|     | Building side yard setback (m)  | 6.3 / 5.38                                                                                                                                                                                                 |  |
|     | LANDSCAPE /SETTING/CONTE        |                                                                                                                                                                                                            |  |
| 3.1 | Trees and shrubs                | Mature tree                                                                                                                                                                                                |  |
|     | Soft landscaping                | Grass lawn                                                                                                                                                                                                 |  |
|     | Driveways and parking           | Asphalt driveway / detached garage                                                                                                                                                                         |  |
|     | Landscape/property features     | Stone steps and planting beds                                                                                                                                                                              |  |
|     | Fencing                         | n/a                                                                                                                                                                                                        |  |
|     | ARCHITECTURE                    |                                                                                                                                                                                                            |  |
|     | Building type                   | Single detached                                                                                                                                                                                            |  |
|     | Building size (m <sup>2</sup> ) | 220                                                                                                                                                                                                        |  |
|     | Wall assembly                   | Frame / brick veneer                                                                                                                                                                                       |  |
|     | Roof shape / pitch / material   | Hip / medium / asphalt shingle                                                                                                                                                                             |  |
|     | Storeys                         | 2                                                                                                                                                                                                          |  |
|     | Alterations                     | Rear addition                                                                                                                                                                                              |  |
|     | Architectural style             | Edwardian Classical                                                                                                                                                                                        |  |
|     | HERITAGE                        |                                                                                                                                                                                                            |  |
|     | Current status/designation      | Designated under Part V                                                                                                                                                                                    |  |
|     | HCD plan classification         | Contributing                                                                                                                                                                                               |  |
| 5.3 | Heritage notes                  | Smooth unadorned brick, a symmetrical arrangement of fenestration and veranda supported by Classical pillars characterize this well-preserved house of the Edwardian era.                                  |  |
|     |                                 | Elizabeth Wilcox sold the lot in 1911 to Robert S. Corey, a fisherman, for \$300. The same property sold for \$6,000 in 1923. The brick-veneer house is first illustrated on the 1928 fire insurance plan. |  |
| 5.4 | Heritage attributes             | <ul> <li>Window shape and openings</li> <li>Veranda with brick piers</li> <li>Roof shape</li> <li>Low-rise built form</li> </ul>                                                                           |  |