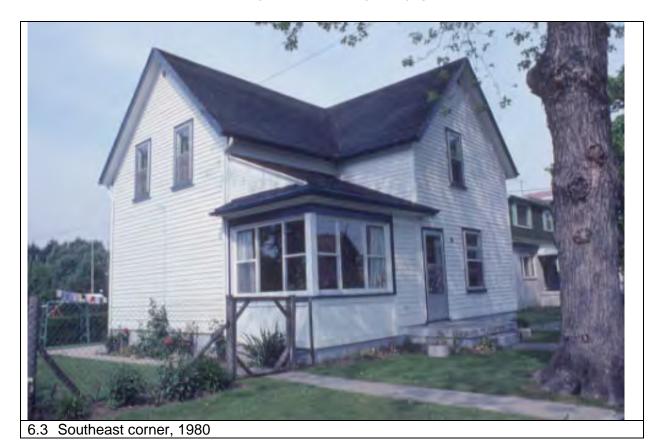

6.2 South elevation, 1980

| 1.0 | ADDRESS                         | 27 Bay Street                                                                                                                                                                                              |  |
|-----|---------------------------------|------------------------------------------------------------------------------------------------------------------------------------------------------------------------------------------------------------|--|
| 2.0 | LOT                             |                                                                                                                                                                                                            |  |
| 2.1 | Land use                        | Residential Low Density 1                                                                                                                                                                                  |  |
| 2.2 | Period of construct             | 1911 - 1923                                                                                                                                                                                                |  |
| 2.3 | Zoning                          | R15-1                                                                                                                                                                                                      |  |
| 2.4 | Lot size (m <sup>2</sup> )      | 662                                                                                                                                                                                                        |  |
| 2.5 | Building front yard setback (m) | 5.03                                                                                                                                                                                                       |  |
|     | Building side yard setback (m)  | 6.3 / 5.38                                                                                                                                                                                                 |  |
|     | LANDSCAPE /SETTING/CONTE        |                                                                                                                                                                                                            |  |
| 3.1 | Trees and shrubs                | Mature tree                                                                                                                                                                                                |  |
|     | Soft landscaping                | Grass lawn                                                                                                                                                                                                 |  |
|     | Driveways and parking           | Asphalt driveway / detached garage                                                                                                                                                                         |  |
|     | Landscape/property features     | Stone steps and planting beds                                                                                                                                                                              |  |
|     | Fencing                         | n/a                                                                                                                                                                                                        |  |
|     | ARCHITECTURE                    |                                                                                                                                                                                                            |  |
|     | Building type                   | Single detached                                                                                                                                                                                            |  |
|     | Building size (m <sup>2</sup> ) | 220                                                                                                                                                                                                        |  |
|     | Wall assembly                   | Frame / brick veneer                                                                                                                                                                                       |  |
|     | Roof shape / pitch / material   | Hip / medium / asphalt shingle                                                                                                                                                                             |  |
|     | Storeys                         | 2                                                                                                                                                                                                          |  |
|     | Alterations                     | Rear addition                                                                                                                                                                                              |  |
|     | Architectural style             | Edwardian Classical                                                                                                                                                                                        |  |
|     | HERITAGE                        |                                                                                                                                                                                                            |  |
|     | Current status/designation      | Designated under Part V                                                                                                                                                                                    |  |
|     | HCD plan classification         | Contributing                                                                                                                                                                                               |  |
| 5.3 | Heritage notes                  | Smooth unadorned brick, a symmetrical arrangement of fenestration and veranda supported by Classical pillars characterize this well-preserved house of the Edwardian era.                                  |  |
|     |                                 | Elizabeth Wilcox sold the lot in 1911 to Robert S. Corey, a fisherman, for \$300. The same property sold for \$6,000 in 1923. The brick-veneer house is first illustrated on the 1928 fire insurance plan. |  |
| 5.4 | Heritage attributes             | <ul> <li>Window shape and openings</li> <li>Veranda with brick piers</li> <li>Roof shape</li> <li>Low-rise built form</li> </ul>                                                                           |  |