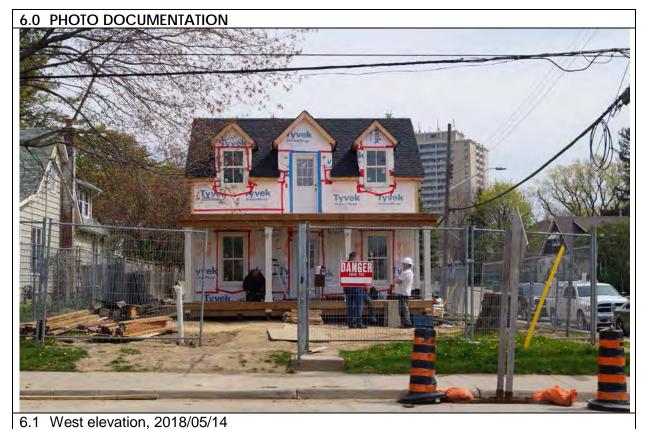

### 6.0 PHOTO DOCUMENTATION

6.1 South elevation, 2017/05/08

6.3 South elevation decorative terracotta brick profiles, 2017/05/08

| 1.0 | ADDRESS                         | 45 Bay Street                            |
|-----|---------------------------------|------------------------------------------|
| 2.0 | LOT                             |                                          |
| 2.1 | Land use                        | Residential Low Density 1                |
| 2.2 | Period of construct             | 2003                                     |
| 2.3 | Zoning                          | R15-1                                    |
| 2.4 | Lot size (m <sup>2</sup> )      | 1027                                     |
|     | Building front yard setback (m) | 6.17                                     |
|     | Building side yard setback (m)  | 2.72 / 0.24                              |
| 3.0 | LANDSCAPE /SETTING/CONTEXT      |                                          |
| 3.1 | Trees and shrubs                | Trees                                    |
| 3.2 | Soft landscaping                | Grass lawn                               |
| 3.3 | Driveways and parking           | Driveway Interlock pavers                |
| 3.4 | Landscape/property features     | Walkway Interlock pavers                 |
| 3.5 | Fencing                         | Contemporary                             |
| 4.0 | ARCHITECTURE                    |                                          |
| 4.1 | Building type                   | Single detached                          |
| 4.2 | Building size (m <sup>2</sup> ) | 480                                      |
|     | Wall assembly                   | Frame / EIFS                             |
| 4.4 | Roof shape / pitch / material   | Truncated hip / medium / asphalt shingle |
|     | Storeys                         | 2                                        |
| 4.6 | Alterations                     |                                          |
| 4.7 | Architectural style             | Neo-eclectic                             |
| 5.0 | HERITAGE                        |                                          |
|     | Current status/designation      | Designated under Part V                  |
| 5.2 | HCD plan classification         | Other                                    |
|     | Heritage notes                  | n/a                                      |
| 5.4 | Heritage attributes             | n/a                                      |