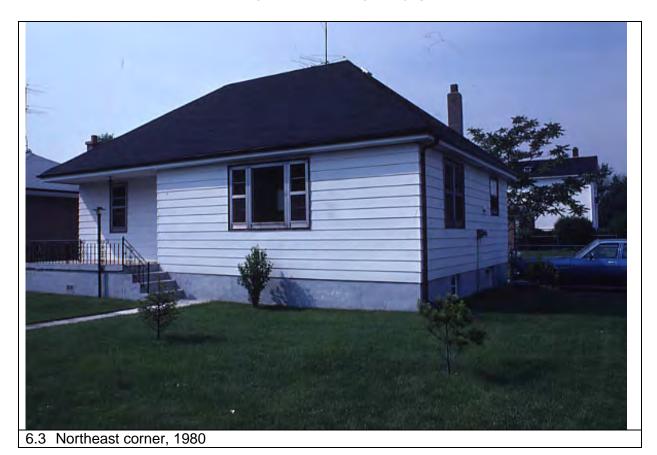

6.2 Northeast corner, 2017/08/05

6.4 North elevation, 1980

| 1.0 | ADDRESS                         | 42 Bay Street                                                                                                                                                                                                                                                                                                                                                                                                                                             |  |
|-----|---------------------------------|-----------------------------------------------------------------------------------------------------------------------------------------------------------------------------------------------------------------------------------------------------------------------------------------------------------------------------------------------------------------------------------------------------------------------------------------------------------|--|
| 2.0 | 2.0 LOT                         |                                                                                                                                                                                                                                                                                                                                                                                                                                                           |  |
| 2.1 | Land use                        | Residential Low Density 1                                                                                                                                                                                                                                                                                                                                                                                                                                 |  |
| 2.2 | Period of construct             | About 1902                                                                                                                                                                                                                                                                                                                                                                                                                                                |  |
| 2.3 | Zoning                          | R15-1                                                                                                                                                                                                                                                                                                                                                                                                                                                     |  |
| 2.4 | Lot size (m <sup>2</sup> )      | 1010                                                                                                                                                                                                                                                                                                                                                                                                                                                      |  |
| 2.5 | Building front yard setback (m) | 0.78                                                                                                                                                                                                                                                                                                                                                                                                                                                      |  |
| 2.6 | Building side yard setback (m)  | 0; 5.14                                                                                                                                                                                                                                                                                                                                                                                                                                                   |  |
| 3.0 | LANDSCAPE /SETTING/CONTEX       | (T                                                                                                                                                                                                                                                                                                                                                                                                                                                        |  |
| 3.1 | Trees and shrubs                | Trees                                                                                                                                                                                                                                                                                                                                                                                                                                                     |  |
| 3.2 | Soft landscaping                | Grass lawn                                                                                                                                                                                                                                                                                                                                                                                                                                                |  |
| 3.3 | Driveways and parking           | Asphalt driveway                                                                                                                                                                                                                                                                                                                                                                                                                                          |  |
| 3.4 | Landscape/property features     | Flagstone path                                                                                                                                                                                                                                                                                                                                                                                                                                            |  |
| 3.5 | Fencing                         | Wood post-and-rail                                                                                                                                                                                                                                                                                                                                                                                                                                        |  |
| 4.0 | ARCHITECTURE                    |                                                                                                                                                                                                                                                                                                                                                                                                                                                           |  |
| 4.1 | Building type                   | Single detached                                                                                                                                                                                                                                                                                                                                                                                                                                           |  |
| 4.2 | Building size (m <sup>2</sup> ) | 232                                                                                                                                                                                                                                                                                                                                                                                                                                                       |  |
| 4.3 | Wall assembly                   | Frame / brick veneer / wood shingle / horizontal                                                                                                                                                                                                                                                                                                                                                                                                          |  |
|     | •                               | siding                                                                                                                                                                                                                                                                                                                                                                                                                                                    |  |
| 4.4 | Roof shape / pitch / material   | Gable / medium / asphalt                                                                                                                                                                                                                                                                                                                                                                                                                                  |  |
|     | Storeys                         | 1.5                                                                                                                                                                                                                                                                                                                                                                                                                                                       |  |
| 4.6 | Alterations                     | Rear addition, second store front addition                                                                                                                                                                                                                                                                                                                                                                                                                |  |
| 4.7 | Architectural style             | Arts and Crafts                                                                                                                                                                                                                                                                                                                                                                                                                                           |  |
| 5.0 | HERITAGE                        |                                                                                                                                                                                                                                                                                                                                                                                                                                                           |  |
| 5.1 | Current status/designation      | Designated under Part V                                                                                                                                                                                                                                                                                                                                                                                                                                   |  |
| 5.2 | HCD plan classification         | Contributing                                                                                                                                                                                                                                                                                                                                                                                                                                              |  |
| 5.3 | Heritage notes                  | William John Kivell, described either as a mariner or labourer, most likely built the house when he mortgaged the property in 1902. Remarkably, a 1910 agreement between William Kivell and Mary Kivell lists the rooms in the house - parlour, bedroom over parlour, dining room, small bedroom over the dining room, kitchen, bedroom over kitchen, halls, and cellar.  By 2003, the house had been in the same family for a century.                   |  |
|     |                                 | The "L"-shaped house at 42 Bay Street occupies one of the original one-quarter acre lots in the village survey.  Its brick-veneer walls, first illustrated on the 1910 fire insurance plan, are decorated with terracotta panels, window heads, and stringcourses - all probably manufactured at the local brickyard established by Thomas Nightingale in 1889. The veranda with stone piers does not appear on the 1910 plan, but does in the 1928 plan. |  |
| 5.4 | Heritage attributes             | Decorative terracotta panels     Brick                                                                                                                                                                                                                                                                                                                                                                                                                    |  |

- Low-rise built form
- Veranda stone piers
- Roof shape