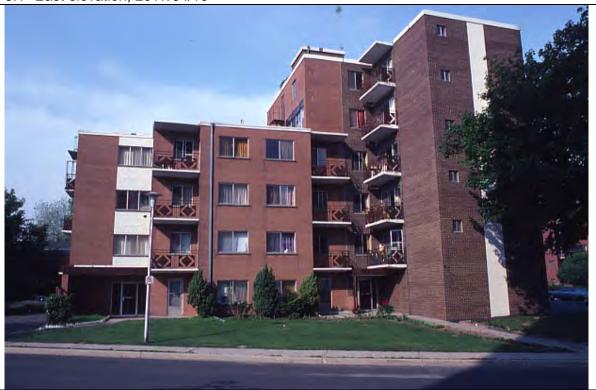

embly / cladding        | Brick                            |
| 4.4 Roof shape / pitch / material   | Flat                             |
| 4.5 Storeys                         | 5                                |
| 4.6 Alterations                     | EIFS re-cladding                 |
| 4.7 Architectural style             | Mid-century Modern               |
| 5.0 HERITAGE                        |                                  |
| 5.1 Current status/designation      | Designated under Part V          |
| 5.2 HCD plan classification         | Other                            |
| 5.3 Heritage notes                  | n/a                              |
| 5.4 Heritage attributes             | n/a                              |

### 6.0 PHOTO DOCUMENTATION



6.1 East elevation, 2017/04/10



6.2 East elevation, 1980

| 1.0 ADDRESS                         | 42 Front Street South