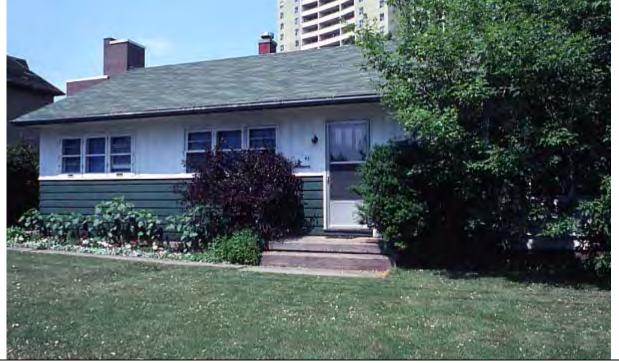

| 1.0 | ADDRESS                         | 46 Bay Street                                                                               |
|-----|---------------------------------|---------------------------------------------------------------------------------------------|
| 2.0 | LOT                             |                                                                                             |
| 2.1 | Land use                        | Residential Low Density 1                                                                   |
| 2.2 | Period of construct             | 1910 - 1920                                                                                 |
| 2.3 | Zoning                          | R15-1                                                                                       |
| 2.4 | Lot size (m <sup>2</sup> )      | 814                                                                                         |
| 2.5 | Building front yard setback (m) | 4.88                                                                                        |
| 2.6 | Building side yard setback (m)  | 1.94 / 8.39                                                                                 |
| 3.0 | LANDSCAPE /SETTING/CONTEXT      |                                                                                             |
| 3.1 | Trees and shrubs                | Tree                                                                                        |
| 3.2 | Soft landscaping                | Grass lawn                                                                                  |
| 3.3 | Driveways and parking           | Asphalt driveway                                                                            |
| 3.4 | Landscape/property features     | Walkway pavers                                                                              |
| 3.5 | Fencing                         | n/a                                                                                         |
| 4.0 | ARCHITECTURE                    |                                                                                             |
| 4.1 | Building type                   | Single detached                                                                             |
| 4.2 | Building size (m <sup>2</sup> ) | 218                                                                                         |
| 4.3 | Wall assembly                   | Frame / brick veneer / wood shingle / horizontal                                            |
|     |                                 | synthetic siding                                                                            |
| 4.4 | Roof shape / pitch / material   | Truncated hip / medium / asphalt shingle                                                    |
|     | Storeys                         | 1.5                                                                                         |
| 4.6 | Alterations                     | Rear addition                                                                               |
| 4.7 | Architectural style             | Dutch Colonial Revival                                                                      |
| 5.0 | HERITAGE                        |                                                                                             |
|     | Current status/designation      | Designated under Part V                                                                     |
| 5.2 | HCD plan classification         | Contributing                                                                                |
| 5.3 | Heritage notes                  | The gambrel roof indicates the Dutch Colonial Revival style, popular in the early twentieth |
|     |                                 | century.  The brick-veneer house does not appear on the                                     |
|     |                                 | 1910 fire insurance plan, but does on the 1928.                                             |
|     |                                 | It was likely built by Abraham Blowers,                                                     |
|     |                                 | described either as a contractor or labourer,                                               |
|     |                                 | prior to 1920 when he sold a portion of Lots 7 and 8 to David Mills.                        |
| 5.4 | Heritage attributes             | Gambrel roof                                                                                |
|     | -                               | Low-rise form                                                                               |
|     |                                 | Wood shingle siding                                                                         |
|     |                                 |                                                                                             |