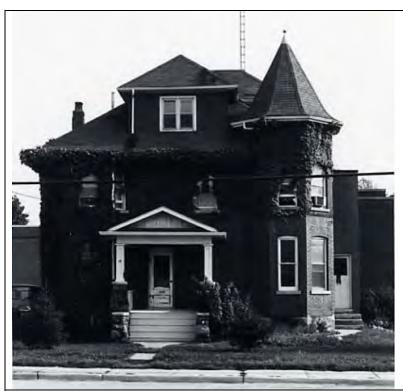

6.2 South elevation, 1980

| 1.0 | ADDRESS                         | 27 Bay Street                                                                                                                                                                                              |  |
|-----|---------------------------------|------------------------------------------------------------------------------------------------------------------------------------------------------------------------------------------------------------|--|
| 2.0 | LOT                             |                                                                                                                                                                                                            |  |
| 2.1 | Land use                        | Residential Low Density 1                                                                                                                                                                                  |  |
| 2.2 | Period of construct             | 1911 - 1923                                                                                                                                                                                                |  |
| 2.3 | Zoning                          | R15-1                                                                                                                                                                                                      |  |
| 2.4 | Lot size (m <sup>2</sup> )      | 662                                                                                                                                                                                                        |  |
| 2.5 | Building front yard setback (m) | 5.03                                                                                                                                                                                                       |  |
|     | Building side yard setback (m)  | 6.3 / 5.38                                                                                                                                                                                                 |  |
|     | LANDSCAPE /SETTING/CONTE        |                                                                                                                                                                                                            |  |
| 3.1 | Trees and shrubs                | Mature tree                                                                                                                                                                                                |  |
|     | Soft landscaping                | Grass lawn                                                                                                                                                                                                 |  |
|     | Driveways and parking           | Asphalt driveway / detached garage                                                                                                                                                                         |  |
|     | Landscape/property features     | Stone steps and planting beds                                                                                                                                                                              |  |
|     | Fencing                         | n/a                                                                                                                                                                                                        |  |
|     | ARCHITECTURE                    |                                                                                                                                                                                                            |  |
|     | Building type                   | Single detached                                                                                                                                                                                            |  |
|     | Building size (m <sup>2</sup> ) | 220                                                                                                                                                                                                        |  |
|     | Wall assembly                   | Frame / brick veneer                                                                                                                                                                                       |  |
|     | Roof shape / pitch / material   | Hip / medium / asphalt shingle                                                                                                                                                                             |  |
|     | Storeys                         | 2                                                                                                                                                                                                          |  |
|     | Alterations                     | Rear addition                                                                                                                                                                                              |  |
|     | Architectural style             | Edwardian Classical                                                                                                                                                                                        |  |
|     | HERITAGE                        |                                                                                                                                                                                                            |  |
|     | Current status/designation      | Designated under Part V                                                                                                                                                                                    |  |
|     | HCD plan classification         | Contributing                                                                                                                                                                                               |  |
| 5.3 | Heritage notes                  | Smooth unadorned brick, a symmetrical arrangement of fenestration and veranda supported by Classical pillars characterize this well-preserved house of the Edwardian era.                                  |  |
|     |                                 | Elizabeth Wilcox sold the lot in 1911 to Robert S. Corey, a fisherman, for \$300. The same property sold for \$6,000 in 1923. The brick-veneer house is first illustrated on the 1928 fire insurance plan. |  |
| 5.4 | Heritage attributes             | <ul> <li>Window shape and openings</li> <li>Veranda with brick piers</li> <li>Roof shape</li> <li>Low-rise built form</li> </ul>                                                                           |  |