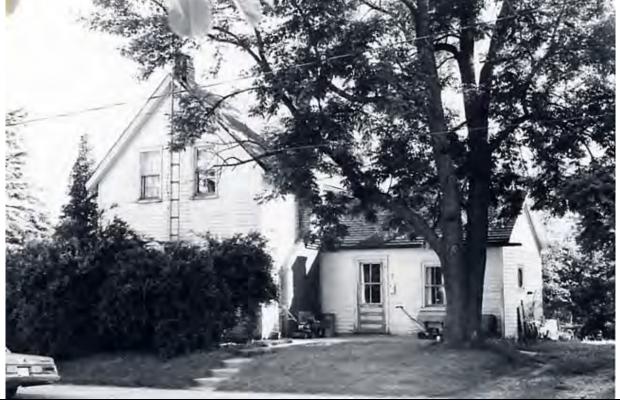

6.2 South elevation, 1980

| 1.0 | ADDRESS                         | 27 Bay Street                                                                                                                                                                                              |  |
|-----|---------------------------------|------------------------------------------------------------------------------------------------------------------------------------------------------------------------------------------------------------|--|
| 2.0 | LOT                             |                                                                                                                                                                                                            |  |
| 2.1 | Land use                        | Residential Low Density 1                                                                                                                                                                                  |  |
| 2.2 | Period of construct             | 1911 - 1923                                                                                                                                                                                                |  |
| 2.3 | Zoning                          | R15-1                                                                                                                                                                                                      |  |
| 2.4 | Lot size (m <sup>2</sup> )      | 662                                                                                                                                                                                                        |  |
| 2.5 | Building front yard setback (m) | 5.03                                                                                                                                                                                                       |  |
|     | Building side yard setback (m)  | 6.3 / 5.38                                                                                                                                                                                                 |  |
|     | LANDSCAPE /SETTING/CONTE        |                                                                                                                                                                                                            |  |
| 3.1 | Trees and shrubs                | Mature tree                                                                                                                                                                                                |  |
|     | Soft landscaping                | Grass lawn                                                                                                                                                                                                 |  |
|     | Driveways and parking           | Asphalt driveway / detached garage                                                                                                                                                                         |  |
|     | Landscape/property features     | Stone steps and planting beds                                                                                                                                                                              |  |
|     | Fencing                         | n/a                                                                                                                                                                                                        |  |
|     | ARCHITECTURE                    |                                                                                                                                                                                                            |  |
|     | Building type                   | Single detached                                                                                                                                                                                            |  |
|     | Building size (m <sup>2</sup> ) | 220                                                                                                                                                                                                        |  |
|     | Wall assembly                   | Frame / brick veneer                                                                                                                                                                                       |  |
|     | Roof shape / pitch / material   | Hip / medium / asphalt shingle                                                                                                                                                                             |  |
|     | Storeys                         | 2                                                                                                                                                                                                          |  |
|     | Alterations                     | Rear addition                                                                                                                                                                                              |  |
|     | Architectural style             | Edwardian Classical                                                                                                                                                                                        |  |
|     | HERITAGE                        |                                                                                                                                                                                                            |  |
|     | Current status/designation      | Designated under Part V                                                                                                                                                                                    |  |
|     | HCD plan classification         | Contributing                                                                                                                                                                                               |  |
| 5.3 | Heritage notes                  | Smooth unadorned brick, a symmetrical arrangement of fenestration and veranda supported by Classical pillars characterize this well-preserved house of the Edwardian era.                                  |  |
|     |                                 | Elizabeth Wilcox sold the lot in 1911 to Robert S. Corey, a fisherman, for \$300. The same property sold for \$6,000 in 1923. The brick-veneer house is first illustrated on the 1928 fire insurance plan. |  |
| 5.4 | Heritage attributes             | <ul> <li>Window shape and openings</li> <li>Veranda with brick piers</li> <li>Roof shape</li> <li>Low-rise built form</li> </ul>                                                                           |  |