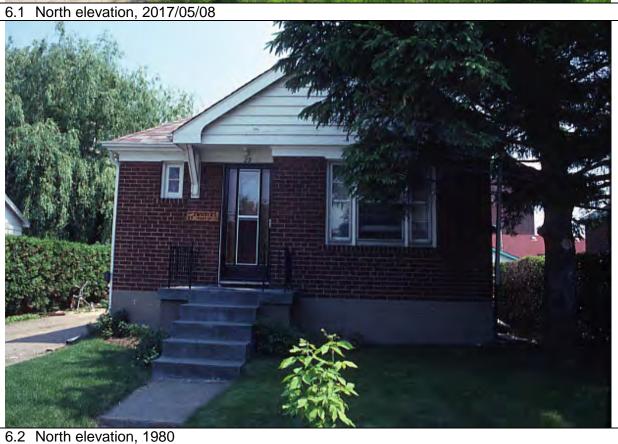

6.2 South elevation, 1980

| 1.0 | ADDRESS                         | 27 Bay Street                                                                                                                                                                                              |  |
|-----|---------------------------------|------------------------------------------------------------------------------------------------------------------------------------------------------------------------------------------------------------|--|
| 2.0 | LOT                             |                                                                                                                                                                                                            |  |
| 2.1 | Land use                        | Residential Low Density 1                                                                                                                                                                                  |  |
| 2.2 | Period of construct             | 1911 - 1923                                                                                                                                                                                                |  |
| 2.3 | Zoning                          | R15-1                                                                                                                                                                                                      |  |
| 2.4 | Lot size (m <sup>2</sup> )      | 662                                                                                                                                                                                                        |  |
| 2.5 | Building front yard setback (m) | 5.03                                                                                                                                                                                                       |  |
|     | Building side yard setback (m)  | 6.3 / 5.38                                                                                                                                                                                                 |  |
|     | LANDSCAPE /SETTING/CONTE        |                                                                                                                                                                                                            |  |
| 3.1 | Trees and shrubs                | Mature tree                                                                                                                                                                                                |  |
|     | Soft landscaping                | Grass lawn                                                                                                                                                                                                 |  |
|     | Driveways and parking           | Asphalt driveway / detached garage                                                                                                                                                                         |  |
|     | Landscape/property features     | Stone steps and planting beds                                                                                                                                                                              |  |
|     | Fencing                         | n/a                                                                                                                                                                                                        |  |
|     | ARCHITECTURE                    |                                                                                                                                                                                                            |  |
|     | Building type                   | Single detached                                                                                                                                                                                            |  |
|     | Building size (m <sup>2</sup> ) | 220                                                                                                                                                                                                        |  |
|     | Wall assembly                   | Frame / brick veneer                                                                                                                                                                                       |  |
|     | Roof shape / pitch / material   | Hip / medium / asphalt shingle                                                                                                                                                                             |  |
|     | Storeys                         | 2                                                                                                                                                                                                          |  |
|     | Alterations                     | Rear addition                                                                                                                                                                                              |  |
|     | Architectural style             | Edwardian Classical                                                                                                                                                                                        |  |
|     | HERITAGE                        |                                                                                                                                                                                                            |  |
|     | Current status/designation      | Designated under Part V                                                                                                                                                                                    |  |
|     | HCD plan classification         | Contributing                                                                                                                                                                                               |  |
| 5.3 | Heritage notes                  | Smooth unadorned brick, a symmetrical arrangement of fenestration and veranda supported by Classical pillars characterize this well-preserved house of the Edwardian era.                                  |  |
|     |                                 | Elizabeth Wilcox sold the lot in 1911 to Robert S. Corey, a fisherman, for \$300. The same property sold for \$6,000 in 1923. The brick-veneer house is first illustrated on the 1928 fire insurance plan. |  |
| 5.4 | Heritage attributes             | <ul> <li>Window shape and openings</li> <li>Veranda with brick piers</li> <li>Roof shape</li> <li>Low-rise built form</li> </ul>                                                                           |  |