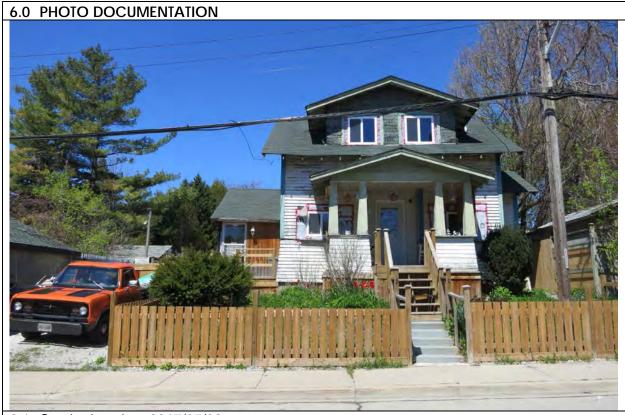

### 6.0 PHOTO DOCUMENTATION

6.1 North elevation, 2017/05/08

6.2 Northwest corner and front yard, 2017/05/08

| 1.0 | ADDRESS                         | 50 Bay Street                                    |
|-----|---------------------------------|--------------------------------------------------|
| 2.0 | LOT                             | -                                                |
| 2.1 | Land use                        | Residential Low Density 1                        |
| 2.2 | Period of construct             | 1900 - 1910                                      |
| 2.3 | Zoning                          | R15-1                                            |
| 2.4 | Lot size (m <sup>2</sup> )      | 801                                              |
| 2.5 | Building front yard setback (m) | 4.54                                             |
| 2.6 | Building side yard setback (m)  | 7.23 / 2.75                                      |
| 3.0 | LANDSCAPE /SETTING/CONTEXT      |                                                  |
| 3.1 | Trees and shrubs                | Mature trees, hedges                             |
| 3.2 | Soft landscaping                | Grass lawn                                       |
| 3.3 | Driveways and parking           | Pavers, detached garage                          |
| 3.4 | Landscape/property features     | Corner lot                                       |
| 3.5 | Fencing                         | n/a                                              |
| 4.0 | ARCHITECTURE                    |                                                  |
| 4.1 | Building type                   | Single detached                                  |
| 4.2 | Building size (m <sup>2</sup> ) | 106                                              |
| 4.3 | Wall assembly                   | Frame / horizontal wood                          |
| 4.4 | Roof shape / pitch / material   | Gable / medium / asphalt shingle                 |
| 4.5 | Storeys                         | 1.5                                              |
| 4.6 | Alterations                     | Skylights, rear addition                         |
| 4.7 | Architectural style             | Modified Gothic Revival                          |
| 5.0 | HERITAGE                        |                                                  |
| 5.1 | Current status/designation      | Designated under Part V                          |
|     | HCD plan classification         | Contributing                                     |
| 5.3 | Heritage notes                  | George Blowers, a mariner, and Diantha, his      |
|     |                                 | wife, may have first lived in the frame house,   |
|     |                                 | perhaps only the north wing with its Gothic      |
|     |                                 | Revival profile and Italianate door.             |
|     |                                 | Contractor Abraham Blowers may have added        |
|     |                                 | to the north wing and built the main part of the |
|     |                                 | house in about 1910, as it is illustrated on the |
|     |                                 | 1910 fire insurance plan.                        |
|     |                                 | 10 To The insurance plan.                        |
| 5.4 | Heritage attributes             | Low-rise form                                    |
|     | <b>9</b>                        | Cladding                                         |
|     |                                 | Mature trees                                     |
|     |                                 | mataro troco                                     |
|     |                                 |                                                  |