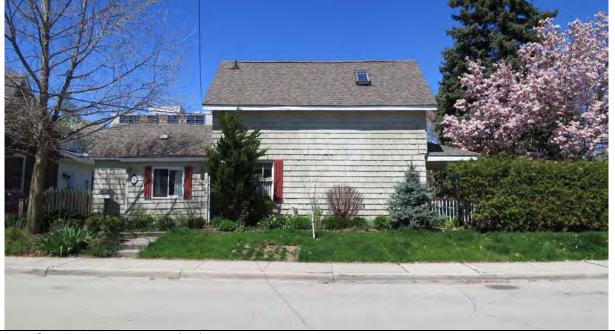

### 6.0 PHOTO DOCUMENTATION

6.1 South elevation, 2017/05/08

6.3 South elevation decorative terracotta brick profiles, 2017/05/08

| 1.0 | ADDRESS                         | 45 Bay Street                            |
|-----|---------------------------------|------------------------------------------|
| 2.0 | LOT                             |                                          |
| 2.1 | Land use                        | Residential Low Density 1                |
| 2.2 | Period of construct             | 2003                                     |
| 2.3 | Zoning                          | R15-1                                    |
| 2.4 | Lot size (m <sup>2</sup> )      | 1027                                     |
|     | Building front yard setback (m) | 6.17                                     |
|     | Building side yard setback (m)  | 2.72 / 0.24                              |
| 3.0 | LANDSCAPE /SETTING/CONTEXT      |                                          |
| 3.1 | Trees and shrubs                | Trees                                    |
| 3.2 | Soft landscaping                | Grass lawn                               |
| 3.3 | Driveways and parking           | Driveway Interlock pavers                |
| 3.4 | Landscape/property features     | Walkway Interlock pavers                 |
| 3.5 | Fencing                         | Contemporary                             |
| 4.0 | ARCHITECTURE                    |                                          |
| 4.1 | Building type                   | Single detached                          |
| 4.2 | Building size (m <sup>2</sup> ) | 480                                      |
|     | Wall assembly                   | Frame / EIFS                             |
| 4.4 | Roof shape / pitch / material   | Truncated hip / medium / asphalt shingle |
|     | Storeys                         | 2                                        |
| 4.6 | Alterations                     |                                          |
| 4.7 | Architectural style             | Neo-eclectic                             |
| 5.0 | HERITAGE                        |                                          |
|     | Current status/designation      | Designated under Part V                  |
| 5.2 | HCD plan classification         | Other                                    |
|     | Heritage notes                  | n/a                                      |
| 5.4 | Heritage attributes             | n/a                                      |