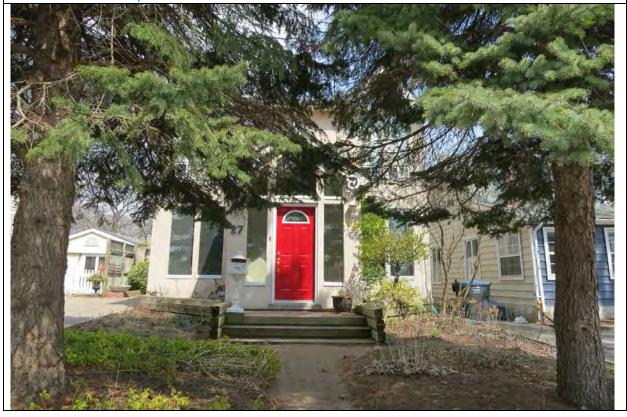

6.2 South elevation, 1980

| 1.0 | ADDRESS                         | 27 Bay Street                                                                                                                                                                                              |  |
|-----|---------------------------------|------------------------------------------------------------------------------------------------------------------------------------------------------------------------------------------------------------|--|
| 2.0 | LOT                             |                                                                                                                                                                                                            |  |
| 2.1 | Land use                        | Residential Low Density 1                                                                                                                                                                                  |  |
| 2.2 | Period of construct             | 1911 - 1923                                                                                                                                                                                                |  |
| 2.3 | Zoning                          | R15-1                                                                                                                                                                                                      |  |
| 2.4 | Lot size (m <sup>2</sup> )      | 662                                                                                                                                                                                                        |  |
| 2.5 | Building front yard setback (m) | 5.03                                                                                                                                                                                                       |  |
|     | Building side yard setback (m)  | 6.3 / 5.38                                                                                                                                                                                                 |  |
|     | LANDSCAPE /SETTING/CONTE        |                                                                                                                                                                                                            |  |
| 3.1 | Trees and shrubs                | Mature tree                                                                                                                                                                                                |  |
|     | Soft landscaping                | Grass lawn                                                                                                                                                                                                 |  |
|     | Driveways and parking           | Asphalt driveway / detached garage                                                                                                                                                                         |  |
|     | Landscape/property features     | Stone steps and planting beds                                                                                                                                                                              |  |
|     | Fencing                         | n/a                                                                                                                                                                                                        |  |
|     | ARCHITECTURE                    |                                                                                                                                                                                                            |  |
|     | Building type                   | Single detached                                                                                                                                                                                            |  |
|     | Building size (m <sup>2</sup> ) | 220                                                                                                                                                                                                        |  |
|     | Wall assembly                   | Frame / brick veneer                                                                                                                                                                                       |  |
|     | Roof shape / pitch / material   | Hip / medium / asphalt shingle                                                                                                                                                                             |  |
|     | Storeys                         | 2                                                                                                                                                                                                          |  |
|     | Alterations                     | Rear addition                                                                                                                                                                                              |  |
|     | Architectural style             | Edwardian Classical                                                                                                                                                                                        |  |
|     | HERITAGE                        |                                                                                                                                                                                                            |  |
|     | Current status/designation      | Designated under Part V                                                                                                                                                                                    |  |
|     | HCD plan classification         | Contributing                                                                                                                                                                                               |  |
| 5.3 | Heritage notes                  | Smooth unadorned brick, a symmetrical arrangement of fenestration and veranda supported by Classical pillars characterize this well-preserved house of the Edwardian era.                                  |  |
|     |                                 | Elizabeth Wilcox sold the lot in 1911 to Robert S. Corey, a fisherman, for \$300. The same property sold for \$6,000 in 1923. The brick-veneer house is first illustrated on the 1928 fire insurance plan. |  |
| 5.4 | Heritage attributes             | <ul> <li>Window shape and openings</li> <li>Veranda with brick piers</li> <li>Roof shape</li> <li>Low-rise built form</li> </ul>                                                                           |  |