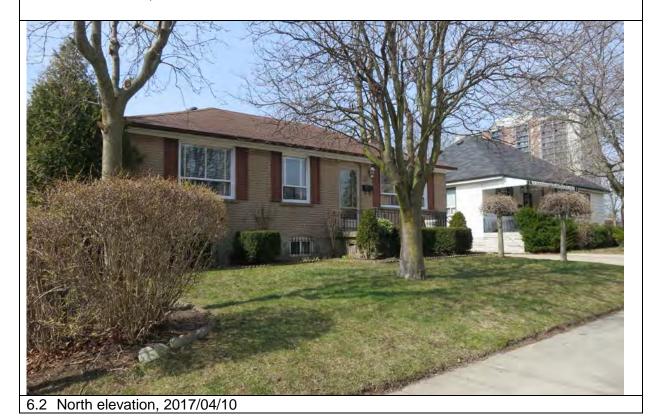

### 6.0 PHOTO DOCUMENTATION

6.1 South elevation, 2017/05/08

6.3 South elevation decorative terracotta brick profiles, 2017/05/08

| 1.0 | ADDRESS                         | 45 Bay Street                            |
|-----|---------------------------------|------------------------------------------|
| 2.0 | LOT                             |                                          |
| 2.1 | Land use                        | Residential Low Density 1                |
| 2.2 | Period of construct             | 2003                                     |
| 2.3 | Zoning                          | R15-1                                    |
| 2.4 | Lot size (m <sup>2</sup> )      | 1027                                     |
|     | Building front yard setback (m) | 6.17                                     |
|     | Building side yard setback (m)  | 2.72 / 0.24                              |
| 3.0 | LANDSCAPE /SETTING/CONTEXT      |                                          |
| 3.1 | Trees and shrubs                | Trees                                    |
| 3.2 | Soft landscaping                | Grass lawn                               |
| 3.3 | Driveways and parking           | Driveway Interlock pavers                |
| 3.4 | Landscape/property features     | Walkway Interlock pavers                 |
| 3.5 | Fencing                         | Contemporary                             |
| 4.0 | ARCHITECTURE                    |                                          |
| 4.1 | Building type                   | Single detached                          |
| 4.2 | Building size (m <sup>2</sup> ) | 480                                      |
|     | Wall assembly                   | Frame / EIFS                             |
| 4.4 | Roof shape / pitch / material   | Truncated hip / medium / asphalt shingle |
|     | Storeys                         | 2                                        |
| 4.6 | Alterations                     |                                          |
| 4.7 | Architectural style             | Neo-eclectic                             |
| 5.0 | HERITAGE                        |                                          |
|     | Current status/designation      | Designated under Part V                  |
| 5.2 | HCD plan classification         | Other                                    |
|     | Heritage notes                  | n/a                                      |
| 5.4 | Heritage attributes             | n/a                                      |