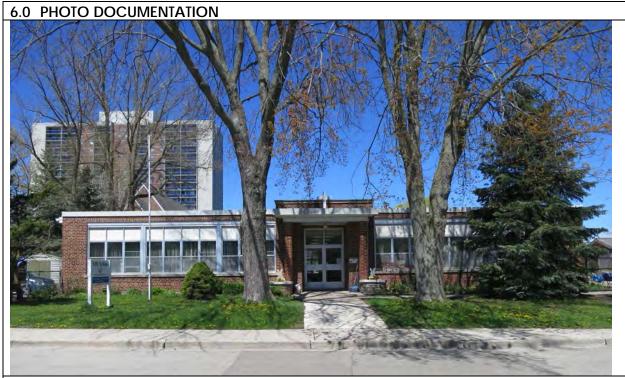

### 6.0 PHOTO DOCUMENTATION

6.1 North elevation, 2017/05/08

6.2 Northwest corner and front yard, 2017/05/08

| 1.0 | ADDRESS                         | 50 Bay Street                                    |
|-----|---------------------------------|--------------------------------------------------|
| 2.0 | LOT                             | -                                                |
| 2.1 | Land use                        | Residential Low Density 1                        |
| 2.2 | Period of construct             | 1900 - 1910                                      |
| 2.3 | Zoning                          | R15-1                                            |
| 2.4 | Lot size (m <sup>2</sup> )      | 801                                              |
| 2.5 | Building front yard setback (m) | 4.54                                             |
| 2.6 | Building side yard setback (m)  | 7.23 / 2.75                                      |
| 3.0 | LANDSCAPE /SETTING/CONTEXT      |                                                  |
| 3.1 | Trees and shrubs                | Mature trees, hedges                             |
| 3.2 | Soft landscaping                | Grass lawn                                       |
| 3.3 | Driveways and parking           | Pavers, detached garage                          |
| 3.4 | Landscape/property features     | Corner lot                                       |
| 3.5 | Fencing                         | n/a                                              |
| 4.0 | ARCHITECTURE                    |                                                  |
| 4.1 | Building type                   | Single detached                                  |
| 4.2 | Building size (m <sup>2</sup> ) | 106                                              |
| 4.3 | Wall assembly                   | Frame / horizontal wood                          |
| 4.4 | Roof shape / pitch / material   | Gable / medium / asphalt shingle                 |
| 4.5 | Storeys                         | 1.5                                              |
| 4.6 | Alterations                     | Skylights, rear addition                         |
| 4.7 | Architectural style             | Modified Gothic Revival                          |
| 5.0 | HERITAGE                        |                                                  |
| 5.1 | Current status/designation      | Designated under Part V                          |
|     | HCD plan classification         | Contributing                                     |
| 5.3 | Heritage notes                  | George Blowers, a mariner, and Diantha, his      |
|     |                                 | wife, may have first lived in the frame house,   |
|     |                                 | perhaps only the north wing with its Gothic      |
|     |                                 | Revival profile and Italianate door.             |
|     |                                 | Contractor Abraham Blowers may have added        |
|     |                                 | to the north wing and built the main part of the |
|     |                                 | house in about 1910, as it is illustrated on the |
|     |                                 | 1910 fire insurance plan.                        |
|     |                                 | 10 To The insurance plan.                        |
| 5.4 | Heritage attributes             | Low-rise form                                    |
|     | <b>9</b>                        | Cladding                                         |
|     |                                 | Mature trees                                     |
|     |                                 | mataro troco                                     |
|     |                                 |                                                  |