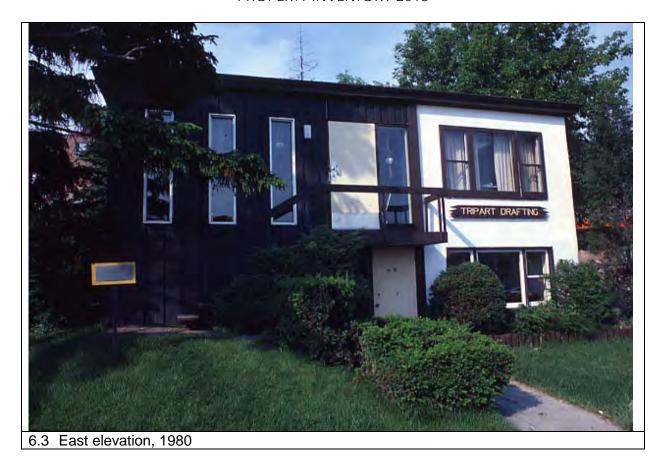

### 6.0 PHOTO DOCUMENTATION

6.1 South elevation, 2017/05/08

6.3 South elevation decorative terracotta brick profiles, 2017/05/08

| 1.0 | ADDRESS                         | 45 Bay Street                            |
|-----|---------------------------------|------------------------------------------|
| 2.0 | LOT                             |                                          |
| 2.1 | Land use                        | Residential Low Density 1                |
| 2.2 | Period of construct             | 2003                                     |
| 2.3 | Zoning                          | R15-1                                    |
| 2.4 | Lot size (m <sup>2</sup> )      | 1027                                     |
|     | Building front yard setback (m) | 6.17                                     |
|     | Building side yard setback (m)  | 2.72 / 0.24                              |
| 3.0 | LANDSCAPE /SETTING/CONTEXT      |                                          |
| 3.1 | Trees and shrubs                | Trees                                    |
| 3.2 | Soft landscaping                | Grass lawn                               |
| 3.3 | Driveways and parking           | Driveway Interlock pavers                |
| 3.4 | Landscape/property features     | Walkway Interlock pavers                 |
| 3.5 | Fencing                         | Contemporary                             |
| 4.0 | ARCHITECTURE                    |                                          |
| 4.1 | Building type                   | Single detached                          |
| 4.2 | Building size (m <sup>2</sup> ) | 480                                      |
|     | Wall assembly                   | Frame / EIFS                             |
| 4.4 | Roof shape / pitch / material   | Truncated hip / medium / asphalt shingle |
|     | Storeys                         | 2                                        |
| 4.6 | Alterations                     |                                          |
| 4.7 | Architectural style             | Neo-eclectic                             |
| 5.0 | HERITAGE                        |                                          |
|     | Current status/designation      | Designated under Part V                  |
| 5.2 | HCD plan classification         | Other                                    |
|     | Heritage notes                  | n/a                                      |
| 5.4 | Heritage attributes             | n/a                                      |