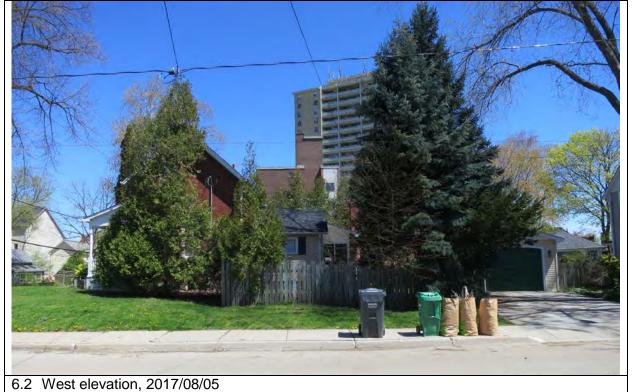

6.2 West elevation, 2017/05/08

| 1.0 ADDRESS                         | 31 Bay Street                                                                                             |  |
|-------------------------------------|-----------------------------------------------------------------------------------------------------------|--|
| 2.0 LOT                             |                                                                                                           |  |
| 2.1 Land use                        | Residential Low Density 1                                                                                 |  |
| 2.2 Period of construct             | After 1867                                                                                                |  |
| 2.3 Zoning                          | R15-1                                                                                                     |  |
| 2.4 Lot size (m <sup>2</sup> )      | 560                                                                                                       |  |
| 2.5 Building front yard setback (m) | 3.69                                                                                                      |  |
| 2.6 Building side yard setback (m)  | 2.93 / 6.02                                                                                               |  |
| 3.0 LANDSCAPE /SETTING/CONTEX       | T                                                                                                         |  |
| 3.1 Trees and shrubs                | Mature trees                                                                                              |  |
| 3.2 Soft landscaping                | Grass lawn                                                                                                |  |
| 3.3 Driveways and parking           | Detached garage                                                                                           |  |
| 3.4 Landscape/property features     | Concrete steps, paver path                                                                                |  |
| 3.5 Fencing                         | n/a                                                                                                       |  |
| 4.0 ARCHITECTURE                    |                                                                                                           |  |
| 4.1 Building type                   | Single detached                                                                                           |  |
| 4.2 Building size (m <sup>2</sup> ) | 220                                                                                                       |  |
| 4.3 Wall assembly                   | Frame / brick veneer                                                                                      |  |
| 4.4 Roof shape / pitch / material   | Gable / medium / asphalt shingle                                                                          |  |
| 4.5 Storeys                         | 1.5                                                                                                       |  |
| 4.6 Alterations                     | Rear addition                                                                                             |  |
| 4.7 Architectural style             | Gothic revivial                                                                                           |  |
| 5.0 HERITAGE                        |                                                                                                           |  |
| 5.1 Current status/designation      | Designated under Part V                                                                                   |  |
| 5.2 HCD plan classification         | Contributing                                                                                              |  |
| 5.3 Heritage notes                  | A central roof peak with delicate bargeboard, original wood sash and Victorian wood veranda distinguished |  |
|                                     | this well-maintained house of picturesque                                                                 |  |
|                                     | appearance.                                                                                               |  |
|                                     | appoarancer                                                                                               |  |
|                                     | Only one sale is recorded for the property in the                                                         |  |
|                                     | nineteenth century. John Colbert sold the lot to                                                          |  |
|                                     | Reverend Edward P. Wright in 1867. The brick-veneer                                                       |  |
|                                     | house is first illustrated on the 1910 fire insurance                                                     |  |
|                                     | plan.                                                                                                     |  |
| 5.4 Heritage attributes             | Veranda                                                                                                   |  |
| 0.7 Homage aunbutes                 | Scale                                                                                                     |  |
|                                     | Roof line                                                                                                 |  |
|                                     |                                                                                                           |  |
|                                     | Window shape, size, location                                                                              |  |