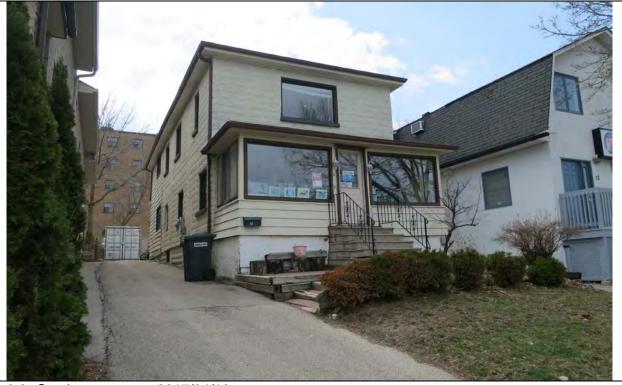

### 6.0 PHOTO DOCUMENTATION

6.1 South elevation, 2017/05/08

6.3 South elevation decorative terracotta brick profiles, 2017/05/08

| 1.0 | ADDRESS                         | 45 Bay Street                            |
|-----|---------------------------------|------------------------------------------|
| 2.0 | LOT                             |                                          |
| 2.1 | Land use                        | Residential Low Density 1                |
| 2.2 | Period of construct             | 2003                                     |
| 2.3 | Zoning                          | R15-1                                    |
| 2.4 | Lot size (m <sup>2</sup> )      | 1027                                     |
|     | Building front yard setback (m) | 6.17                                     |
|     | Building side yard setback (m)  | 2.72 / 0.24                              |
| 3.0 | LANDSCAPE /SETTING/CONTEXT      |                                          |
| 3.1 | Trees and shrubs                | Trees                                    |
| 3.2 | Soft landscaping                | Grass lawn                               |
| 3.3 | Driveways and parking           | Driveway Interlock pavers                |
| 3.4 | Landscape/property features     | Walkway Interlock pavers                 |
| 3.5 | Fencing                         | Contemporary                             |
| 4.0 | ARCHITECTURE                    |                                          |
| 4.1 | Building type                   | Single detached                          |
| 4.2 | Building size (m <sup>2</sup> ) | 480                                      |
|     | Wall assembly                   | Frame / EIFS                             |
| 4.4 | Roof shape / pitch / material   | Truncated hip / medium / asphalt shingle |
|     | Storeys                         | 2                                        |
| 4.6 | Alterations                     |                                          |
| 4.7 | Architectural style             | Neo-eclectic                             |
| 5.0 | HERITAGE                        |                                          |
|     | Current status/designation      | Designated under Part V                  |
| 5.2 | HCD plan classification         | Other                                    |
|     | Heritage notes                  | n/a                                      |
| 5.4 | Heritage attributes             | n/a                                      |