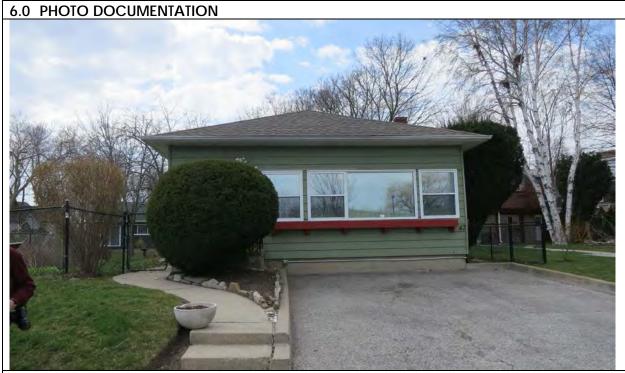

### 6.0 PHOTO DOCUMENTATION

6.1 South elevation, 2017/05/08

6.3 South elevation decorative terracotta brick profiles, 2017/05/08

| 1.0 | ADDRESS                         | 45 Bay Street                            |
|-----|---------------------------------|------------------------------------------|
| 2.0 | LOT                             |                                          |
| 2.1 | Land use                        | Residential Low Density 1                |
| 2.2 | Period of construct             | 2003                                     |
| 2.3 | Zoning                          | R15-1                                    |
| 2.4 | Lot size (m <sup>2</sup> )      | 1027                                     |
|     | Building front yard setback (m) | 6.17                                     |
|     | Building side yard setback (m)  | 2.72 / 0.24                              |
| 3.0 | LANDSCAPE /SETTING/CONTEXT      |                                          |
| 3.1 | Trees and shrubs                | Trees                                    |
| 3.2 | Soft landscaping                | Grass lawn                               |
| 3.3 | Driveways and parking           | Driveway Interlock pavers                |
| 3.4 | Landscape/property features     | Walkway Interlock pavers                 |
| 3.5 | Fencing                         | Contemporary                             |
| 4.0 | ARCHITECTURE                    |                                          |
| 4.1 | Building type                   | Single detached                          |
| 4.2 | Building size (m <sup>2</sup> ) | 480                                      |
|     | Wall assembly                   | Frame / EIFS                             |
| 4.4 | Roof shape / pitch / material   | Truncated hip / medium / asphalt shingle |
|     | Storeys                         | 2                                        |
| 4.6 | Alterations                     |                                          |
| 4.7 | Architectural style             | Neo-eclectic                             |
| 5.0 | HERITAGE                        |                                          |
|     | Current status/designation      | Designated under Part V                  |
| 5.2 | HCD plan classification         | Other                                    |
|     | Heritage notes                  | n/a                                      |
| 5.4 | Heritage attributes             | n/a                                      |