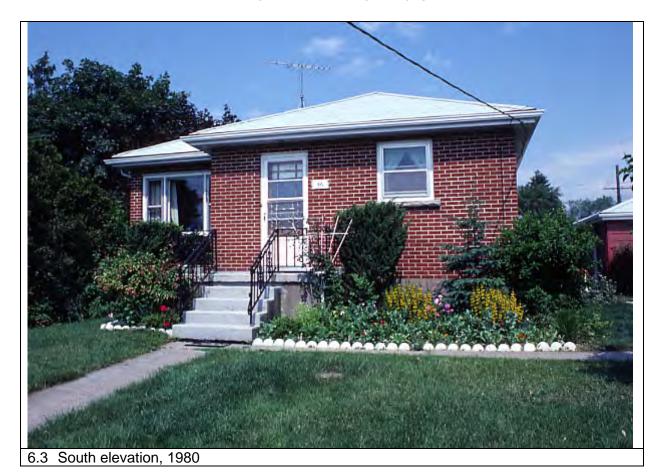

6.2 South elevation, 1980

| 1.0 | ADDRESS                         | 27 Bay Street                                                                                                                                                                                              |  |
|-----|---------------------------------|------------------------------------------------------------------------------------------------------------------------------------------------------------------------------------------------------------|--|
| 2.0 | LOT                             |                                                                                                                                                                                                            |  |
| 2.1 | Land use                        | Residential Low Density 1                                                                                                                                                                                  |  |
| 2.2 | Period of construct             | 1911 - 1923                                                                                                                                                                                                |  |
| 2.3 | Zoning                          | R15-1                                                                                                                                                                                                      |  |
| 2.4 | Lot size (m <sup>2</sup> )      | 662                                                                                                                                                                                                        |  |
| 2.5 | Building front yard setback (m) | 5.03                                                                                                                                                                                                       |  |
|     | Building side yard setback (m)  | 6.3 / 5.38                                                                                                                                                                                                 |  |
|     | LANDSCAPE /SETTING/CONTE        |                                                                                                                                                                                                            |  |
| 3.1 | Trees and shrubs                | Mature tree                                                                                                                                                                                                |  |
|     | Soft landscaping                | Grass lawn                                                                                                                                                                                                 |  |
|     | Driveways and parking           | Asphalt driveway / detached garage                                                                                                                                                                         |  |
|     | Landscape/property features     | Stone steps and planting beds                                                                                                                                                                              |  |
|     | Fencing                         | n/a                                                                                                                                                                                                        |  |
|     | ARCHITECTURE                    |                                                                                                                                                                                                            |  |
|     | Building type                   | Single detached                                                                                                                                                                                            |  |
|     | Building size (m <sup>2</sup> ) | 220                                                                                                                                                                                                        |  |
|     | Wall assembly                   | Frame / brick veneer                                                                                                                                                                                       |  |
|     | Roof shape / pitch / material   | Hip / medium / asphalt shingle                                                                                                                                                                             |  |
|     | Storeys                         | 2                                                                                                                                                                                                          |  |
|     | Alterations                     | Rear addition                                                                                                                                                                                              |  |
|     | Architectural style             | Edwardian Classical                                                                                                                                                                                        |  |
|     | HERITAGE                        |                                                                                                                                                                                                            |  |
|     | Current status/designation      | Designated under Part V                                                                                                                                                                                    |  |
|     | HCD plan classification         | Contributing                                                                                                                                                                                               |  |
| 5.3 | Heritage notes                  | Smooth unadorned brick, a symmetrical arrangement of fenestration and veranda supported by Classical pillars characterize this well-preserved house of the Edwardian era.                                  |  |
|     |                                 | Elizabeth Wilcox sold the lot in 1911 to Robert S. Corey, a fisherman, for \$300. The same property sold for \$6,000 in 1923. The brick-veneer house is first illustrated on the 1928 fire insurance plan. |  |
| 5.4 | Heritage attributes             | <ul> <li>Window shape and openings</li> <li>Veranda with brick piers</li> <li>Roof shape</li> <li>Low-rise built form</li> </ul>                                                                           |  |