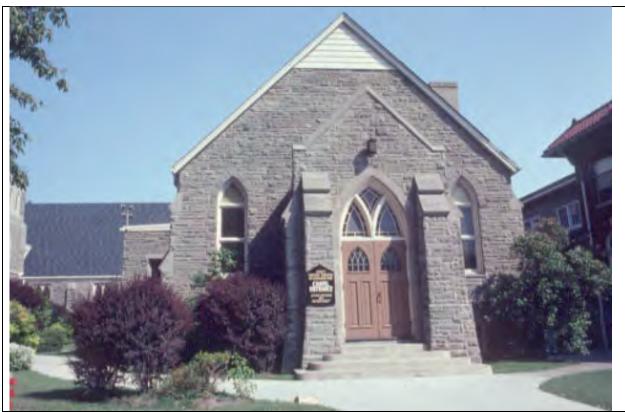

| Christian Education wing.                           |  |
| 5.4 Heritage a  | attributes                        | Stone cladding                                      |  |
|                 |                                   | Limestone details                                   |  |
|                 |                                   | <ul> <li>Door and window openings</li> </ul>        |  |
|                 |                                   | Low-rise scale                                      |  |
|                 |                                   | Roof line                                           |  |
|                 |                                   |                                                     |  |



6.1 North elevation, 2017/04/10





6.3 North elevation detail, 1980



6.4 Northeast corner, 1980



| 1.0 ADDRESS                         | 161 Lakeshore Road West