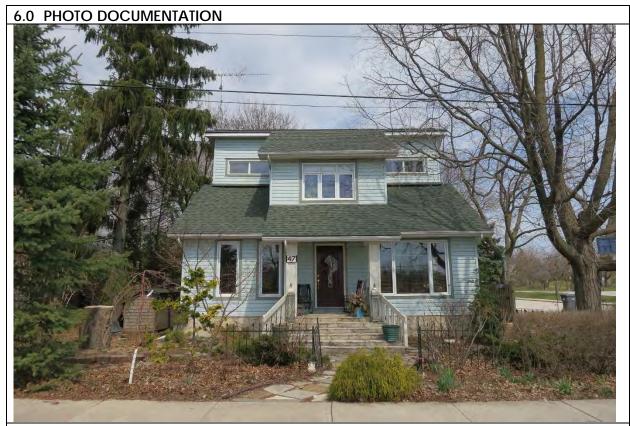

6.1 North elevation, 2017/05/08

6.2 Northeast corner and detached garage, 2017/05/08

6.3 South elevation, 1980

| 1.0 | ADDRESS                         | 47 Bay Street                               |
|-----|---------------------------------|---------------------------------------------|
| 2.0 | LOT                             | -                                           |
| 2.1 | Land use                        | Residential Low Density 1                   |
| 2.2 | Period of construct             | 1928 - 1952                                 |
| 2.3 | Zoning                          | R15-1                                       |
| 2.4 | Lot size (m <sup>2</sup> )      | 509                                         |
| 2.5 | Building front yard setback (m) | 5.29                                        |
| 2.6 | Building side yard setback (m)  | 4.88 / 5.05                                 |
| 3.0 | LANDSCAPE /SETTING/CONTEXT      |                                             |
| 3.1 | Trees and shrubs                | Mature trees                                |
| 3.2 | Soft landscaping                | Grass lawn                                  |
| 3.3 | Driveways and parking           | Asphalt driveway                            |
| 3.4 | Landscape/property features     | Corner lot                                  |
| 3.5 | Fencing                         | Wood fence                                  |
| 4.0 | ARCHITECTURE                    |                                             |
| 4.1 | Building type                   | Single detached                             |
| 4.2 | Building size (m <sup>2</sup> ) | 172                                         |
| 4.3 | Wall assembly                   | Frame / faux stone and horizontal synthetic |
| 4.4 | Roof shape / pitch / material   | Gable / medium / asphalt shingle            |
| 4.5 | Storeys                         | 1                                           |
| 4.6 | Alterations                     | Cladding                                    |
| 4.7 | Architectural style             | Victory Housing                             |
| 5.0 | HERITAGE                        |                                             |
| 5.1 | Current status/designation      | Designated under Part V                     |
|     | HCD plan classification         | Contributing                                |
| 5.3 | Heritage notes                  | n/a                                         |
| 5.4 | Heritage attributes             | <ul> <li>Low-rise form</li> </ul>           |
|     |                                 | <ul> <li>Roof shape</li> </ul>              |