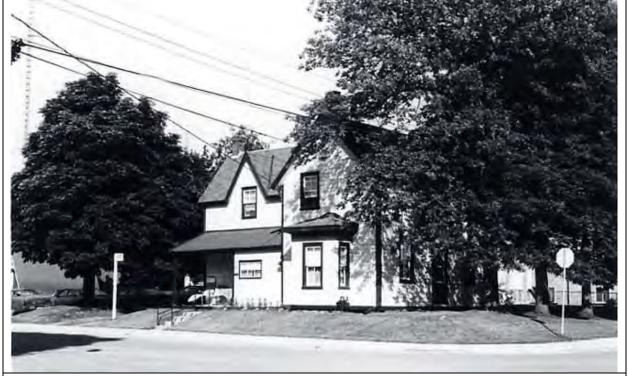

6.2 South elevation, 1980

| 1.0 | ADDRESS                         | 27 Bay Street                                                                                                                                                                                              |  |
|-----|---------------------------------|------------------------------------------------------------------------------------------------------------------------------------------------------------------------------------------------------------|--|
| 2.0 | LOT                             |                                                                                                                                                                                                            |  |
| 2.1 | Land use                        | Residential Low Density 1                                                                                                                                                                                  |  |
| 2.2 | Period of construct             | 1911 - 1923                                                                                                                                                                                                |  |
| 2.3 | Zoning                          | R15-1                                                                                                                                                                                                      |  |
| 2.4 | Lot size (m <sup>2</sup> )      | 662                                                                                                                                                                                                        |  |
| 2.5 | Building front yard setback (m) | 5.03                                                                                                                                                                                                       |  |
|     | Building side yard setback (m)  | 6.3 / 5.38                                                                                                                                                                                                 |  |
|     | LANDSCAPE /SETTING/CONTE        |                                                                                                                                                                                                            |  |
| 3.1 | Trees and shrubs                | Mature tree                                                                                                                                                                                                |  |
|     | Soft landscaping                | Grass lawn                                                                                                                                                                                                 |  |
|     | Driveways and parking           | Asphalt driveway / detached garage                                                                                                                                                                         |  |
|     | Landscape/property features     | Stone steps and planting beds                                                                                                                                                                              |  |
|     | Fencing                         | n/a                                                                                                                                                                                                        |  |
|     | ARCHITECTURE                    |                                                                                                                                                                                                            |  |
|     | Building type                   | Single detached                                                                                                                                                                                            |  |
|     | Building size (m <sup>2</sup> ) | 220                                                                                                                                                                                                        |  |
|     | Wall assembly                   | Frame / brick veneer                                                                                                                                                                                       |  |
|     | Roof shape / pitch / material   | Hip / medium / asphalt shingle                                                                                                                                                                             |  |
|     | Storeys                         | 2                                                                                                                                                                                                          |  |
|     | Alterations                     | Rear addition                                                                                                                                                                                              |  |
|     | Architectural style             | Edwardian Classical                                                                                                                                                                                        |  |
|     | HERITAGE                        |                                                                                                                                                                                                            |  |
|     | Current status/designation      | Designated under Part V                                                                                                                                                                                    |  |
|     | HCD plan classification         | Contributing                                                                                                                                                                                               |  |
| 5.3 | Heritage notes                  | Smooth unadorned brick, a symmetrical arrangement of fenestration and veranda supported by Classical pillars characterize this well-preserved house of the Edwardian era.                                  |  |
|     |                                 | Elizabeth Wilcox sold the lot in 1911 to Robert S. Corey, a fisherman, for \$300. The same property sold for \$6,000 in 1923. The brick-veneer house is first illustrated on the 1928 fire insurance plan. |  |
| 5.4 | Heritage attributes             | <ul> <li>Window shape and openings</li> <li>Veranda with brick piers</li> <li>Roof shape</li> <li>Low-rise built form</li> </ul>                                                                           |  |