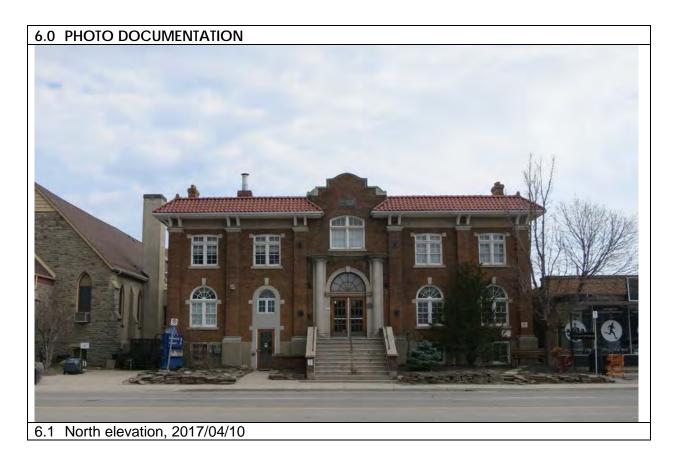

### 6.0 PHOTO DOCUMENTATION

6.1 South elevation, 2017/05/08

6.3 South elevation decorative terracotta brick profiles, 2017/05/08

| 1.0 | ADDRESS                         | 45 Bay Street                            |
|-----|---------------------------------|------------------------------------------|
| 2.0 | LOT                             |                                          |
| 2.1 | Land use                        | Residential Low Density 1                |
| 2.2 | Period of construct             | 2003                                     |
| 2.3 | Zoning                          | R15-1                                    |
| 2.4 | Lot size (m <sup>2</sup> )      | 1027                                     |
|     | Building front yard setback (m) | 6.17                                     |
|     | Building side yard setback (m)  | 2.72 / 0.24                              |
| 3.0 | LANDSCAPE /SETTING/CONTEXT      |                                          |
| 3.1 | Trees and shrubs                | Trees                                    |
| 3.2 | Soft landscaping                | Grass lawn                               |
| 3.3 | Driveways and parking           | Driveway Interlock pavers                |
| 3.4 | Landscape/property features     | Walkway Interlock pavers                 |
| 3.5 | Fencing                         | Contemporary                             |
| 4.0 | ARCHITECTURE                    |                                          |
| 4.1 | Building type                   | Single detached                          |
| 4.2 | Building size (m <sup>2</sup> ) | 480                                      |
|     | Wall assembly                   | Frame / EIFS                             |
| 4.4 | Roof shape / pitch / material   | Truncated hip / medium / asphalt shingle |
|     | Storeys                         | 2                                        |
| 4.6 | Alterations                     |                                          |
| 4.7 | Architectural style             | Neo-eclectic                             |
| 5.0 | HERITAGE                        |                                          |
|     | Current status/designation      | Designated under Part V                  |
| 5.2 | HCD plan classification         | Other                                    |
|     | Heritage notes                  | n/a                                      |
| 5.4 | Heritage attributes             | n/a                                      |