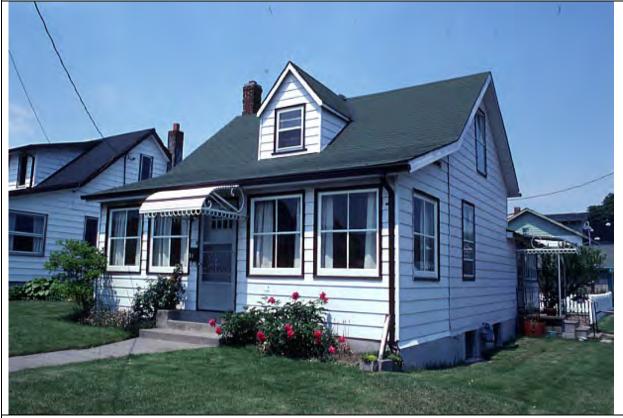

6.2 South elevation, 1980

| 1.0 | ADDRESS                         | 27 Bay Street                                                                                                                                                                                              |  |
|-----|---------------------------------|------------------------------------------------------------------------------------------------------------------------------------------------------------------------------------------------------------|--|
| 2.0 | LOT                             |                                                                                                                                                                                                            |  |
| 2.1 | Land use                        | Residential Low Density 1                                                                                                                                                                                  |  |
| 2.2 | Period of construct             | 1911 - 1923                                                                                                                                                                                                |  |
| 2.3 | Zoning                          | R15-1                                                                                                                                                                                                      |  |
| 2.4 | Lot size (m <sup>2</sup> )      | 662                                                                                                                                                                                                        |  |
| 2.5 | Building front yard setback (m) | 5.03                                                                                                                                                                                                       |  |
|     | Building side yard setback (m)  | 6.3 / 5.38                                                                                                                                                                                                 |  |
|     | LANDSCAPE /SETTING/CONTE        |                                                                                                                                                                                                            |  |
| 3.1 | Trees and shrubs                | Mature tree                                                                                                                                                                                                |  |
|     | Soft landscaping                | Grass lawn                                                                                                                                                                                                 |  |
|     | Driveways and parking           | Asphalt driveway / detached garage                                                                                                                                                                         |  |
|     | Landscape/property features     | Stone steps and planting beds                                                                                                                                                                              |  |
|     | Fencing                         | n/a                                                                                                                                                                                                        |  |
|     | ARCHITECTURE                    |                                                                                                                                                                                                            |  |
|     | Building type                   | Single detached                                                                                                                                                                                            |  |
|     | Building size (m <sup>2</sup> ) | 220                                                                                                                                                                                                        |  |
|     | Wall assembly                   | Frame / brick veneer                                                                                                                                                                                       |  |
|     | Roof shape / pitch / material   | Hip / medium / asphalt shingle                                                                                                                                                                             |  |
|     | Storeys                         | 2                                                                                                                                                                                                          |  |
|     | Alterations                     | Rear addition                                                                                                                                                                                              |  |
|     | Architectural style             | Edwardian Classical                                                                                                                                                                                        |  |
|     | HERITAGE                        |                                                                                                                                                                                                            |  |
|     | Current status/designation      | Designated under Part V                                                                                                                                                                                    |  |
|     | HCD plan classification         | Contributing                                                                                                                                                                                               |  |
| 5.3 | Heritage notes                  | Smooth unadorned brick, a symmetrical arrangement of fenestration and veranda supported by Classical pillars characterize this well-preserved house of the Edwardian era.                                  |  |
|     |                                 | Elizabeth Wilcox sold the lot in 1911 to Robert S. Corey, a fisherman, for \$300. The same property sold for \$6,000 in 1923. The brick-veneer house is first illustrated on the 1928 fire insurance plan. |  |
| 5.4 | Heritage attributes             | <ul> <li>Window shape and openings</li> <li>Veranda with brick piers</li> <li>Roof shape</li> <li>Low-rise built form</li> </ul>                                                                           |  |