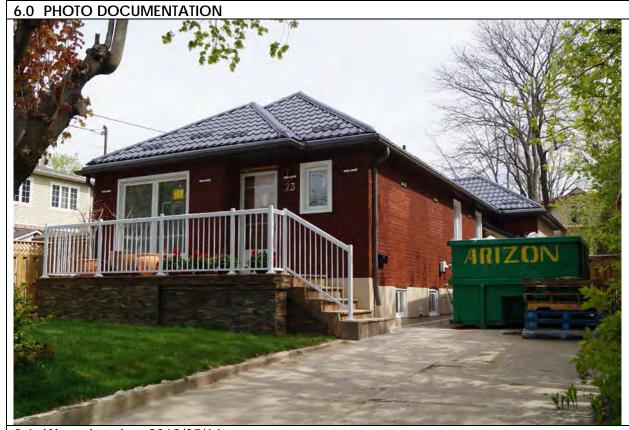

### 6.0 PHOTO DOCUMENTATION

6.1 South elevation, 2017/05/08

6.3 South elevation decorative terracotta brick profiles, 2017/05/08

| 1.0 | ADDRESS                         | 45 Bay Street                            |
|-----|---------------------------------|------------------------------------------|
| 2.0 | LOT                             |                                          |
| 2.1 | Land use                        | Residential Low Density 1                |
| 2.2 | Period of construct             | 2003                                     |
| 2.3 | Zoning                          | R15-1                                    |
| 2.4 | Lot size (m <sup>2</sup> )      | 1027                                     |
|     | Building front yard setback (m) | 6.17                                     |
|     | Building side yard setback (m)  | 2.72 / 0.24                              |
| 3.0 | LANDSCAPE /SETTING/CONTEXT      |                                          |
| 3.1 | Trees and shrubs                | Trees                                    |
| 3.2 | Soft landscaping                | Grass lawn                               |
| 3.3 | Driveways and parking           | Driveway Interlock pavers                |
| 3.4 | Landscape/property features     | Walkway Interlock pavers                 |
| 3.5 | Fencing                         | Contemporary                             |
| 4.0 | ARCHITECTURE                    |                                          |
| 4.1 | Building type                   | Single detached                          |
| 4.2 | Building size (m <sup>2</sup> ) | 480                                      |
|     | Wall assembly                   | Frame / EIFS                             |
| 4.4 | Roof shape / pitch / material   | Truncated hip / medium / asphalt shingle |
|     | Storeys                         | 2                                        |
| 4.6 | Alterations                     |                                          |
| 4.7 | Architectural style             | Neo-eclectic                             |
| 5.0 | HERITAGE                        |                                          |
|     | Current status/designation      | Designated under Part V                  |
| 5.2 | HCD plan classification         | Other                                    |
|     | Heritage notes                  | n/a                                      |
| 5.4 | Heritage attributes             | n/a                                      |