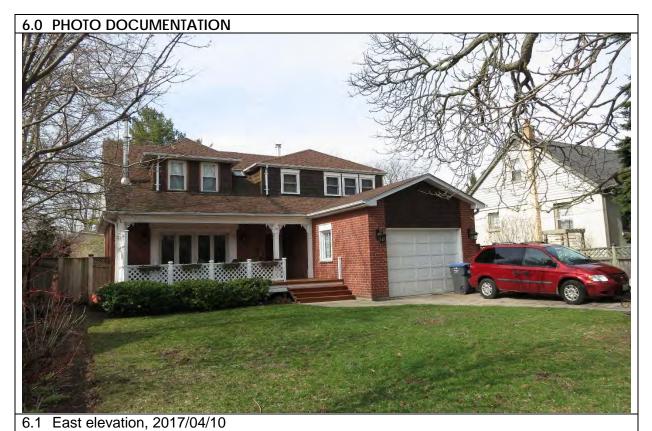

### 6.0 PHOTO DOCUMENTATION

6.1 South elevation, 2017/05/08

6.3 South elevation decorative terracotta brick profiles, 2017/05/08

| 1.0 | ADDRESS                         | 45 Bay Street                            |
|-----|---------------------------------|------------------------------------------|
| 2.0 | LOT                             |                                          |
| 2.1 | Land use                        | Residential Low Density 1                |
| 2.2 | Period of construct             | 2003                                     |
| 2.3 | Zoning                          | R15-1                                    |
| 2.4 | Lot size (m <sup>2</sup> )      | 1027                                     |
|     | Building front yard setback (m) | 6.17                                     |
|     | Building side yard setback (m)  | 2.72 / 0.24                              |
| 3.0 | LANDSCAPE /SETTING/CONTEXT      |                                          |
| 3.1 | Trees and shrubs                | Trees                                    |
| 3.2 | Soft landscaping                | Grass lawn                               |
| 3.3 | Driveways and parking           | Driveway Interlock pavers                |
| 3.4 | Landscape/property features     | Walkway Interlock pavers                 |
| 3.5 | Fencing                         | Contemporary                             |
| 4.0 | ARCHITECTURE                    |                                          |
| 4.1 | Building type                   | Single detached                          |
| 4.2 | Building size (m <sup>2</sup> ) | 480                                      |
|     | Wall assembly                   | Frame / EIFS                             |
| 4.4 | Roof shape / pitch / material   | Truncated hip / medium / asphalt shingle |
|     | Storeys                         | 2                                        |
| 4.6 | Alterations                     |                                          |
| 4.7 | Architectural style             | Neo-eclectic                             |
| 5.0 | HERITAGE                        |                                          |
|     | Current status/designation      | Designated under Part V                  |
| 5.2 | HCD plan classification         | Other                                    |
|     | Heritage notes                  | n/a                                      |
| 5.4 | Heritage attributes             | n/a                                      |