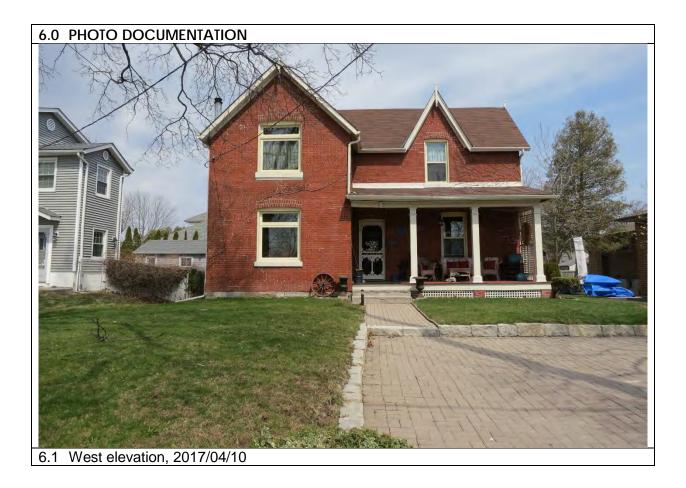

6.2 South elevation, 1980

| 1.0 | ADDRESS                         | 27 Bay Street                                                                                                                                                                                              |  |
|-----|---------------------------------|------------------------------------------------------------------------------------------------------------------------------------------------------------------------------------------------------------|--|
| 2.0 | LOT                             |                                                                                                                                                                                                            |  |
| 2.1 | Land use                        | Residential Low Density 1                                                                                                                                                                                  |  |
| 2.2 | Period of construct             | 1911 - 1923                                                                                                                                                                                                |  |
| 2.3 | Zoning                          | R15-1                                                                                                                                                                                                      |  |
| 2.4 | Lot size (m <sup>2</sup> )      | 662                                                                                                                                                                                                        |  |
| 2.5 | Building front yard setback (m) | 5.03                                                                                                                                                                                                       |  |
|     | Building side yard setback (m)  | 6.3 / 5.38                                                                                                                                                                                                 |  |
|     | LANDSCAPE /SETTING/CONTE        |                                                                                                                                                                                                            |  |
| 3.1 | Trees and shrubs                | Mature tree                                                                                                                                                                                                |  |
|     | Soft landscaping                | Grass lawn                                                                                                                                                                                                 |  |
|     | Driveways and parking           | Asphalt driveway / detached garage                                                                                                                                                                         |  |
|     | Landscape/property features     | Stone steps and planting beds                                                                                                                                                                              |  |
|     | Fencing                         | n/a                                                                                                                                                                                                        |  |
|     | ARCHITECTURE                    |                                                                                                                                                                                                            |  |
|     | Building type                   | Single detached                                                                                                                                                                                            |  |
|     | Building size (m <sup>2</sup> ) | 220                                                                                                                                                                                                        |  |
|     | Wall assembly                   | Frame / brick veneer                                                                                                                                                                                       |  |
|     | Roof shape / pitch / material   | Hip / medium / asphalt shingle                                                                                                                                                                             |  |
|     | Storeys                         | 2                                                                                                                                                                                                          |  |
|     | Alterations                     | Rear addition                                                                                                                                                                                              |  |
|     | Architectural style             | Edwardian Classical                                                                                                                                                                                        |  |
|     | HERITAGE                        |                                                                                                                                                                                                            |  |
|     | Current status/designation      | Designated under Part V                                                                                                                                                                                    |  |
|     | HCD plan classification         | Contributing                                                                                                                                                                                               |  |
| 5.3 | Heritage notes                  | Smooth unadorned brick, a symmetrical arrangement of fenestration and veranda supported by Classical pillars characterize this well-preserved house of the Edwardian era.                                  |  |
|     |                                 | Elizabeth Wilcox sold the lot in 1911 to Robert S. Corey, a fisherman, for \$300. The same property sold for \$6,000 in 1923. The brick-veneer house is first illustrated on the 1928 fire insurance plan. |  |
| 5.4 | Heritage attributes             | <ul> <li>Window shape and openings</li> <li>Veranda with brick piers</li> <li>Roof shape</li> <li>Low-rise built form</li> </ul>                                                                           |  |