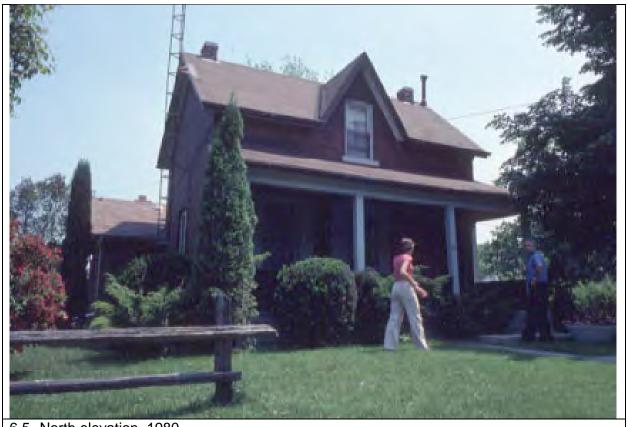

6.2 South elevation, 1980

| 1.0 | ADDRESS                         | 27 Bay Street                                                                                                                                                                                              |  |
|-----|---------------------------------|------------------------------------------------------------------------------------------------------------------------------------------------------------------------------------------------------------|--|
| 2.0 | LOT                             |                                                                                                                                                                                                            |  |
| 2.1 | Land use                        | Residential Low Density 1                                                                                                                                                                                  |  |
| 2.2 | Period of construct             | 1911 - 1923                                                                                                                                                                                                |  |
| 2.3 | Zoning                          | R15-1                                                                                                                                                                                                      |  |
| 2.4 | Lot size (m <sup>2</sup> )      | 662                                                                                                                                                                                                        |  |
| 2.5 | Building front yard setback (m) | 5.03                                                                                                                                                                                                       |  |
|     | Building side yard setback (m)  | 6.3 / 5.38                                                                                                                                                                                                 |  |
|     | LANDSCAPE /SETTING/CONTE        |                                                                                                                                                                                                            |  |
| 3.1 | Trees and shrubs                | Mature tree                                                                                                                                                                                                |  |
|     | Soft landscaping                | Grass lawn                                                                                                                                                                                                 |  |
|     | Driveways and parking           | Asphalt driveway / detached garage                                                                                                                                                                         |  |
|     | Landscape/property features     | Stone steps and planting beds                                                                                                                                                                              |  |
|     | Fencing                         | n/a                                                                                                                                                                                                        |  |
|     | ARCHITECTURE                    |                                                                                                                                                                                                            |  |
|     | Building type                   | Single detached                                                                                                                                                                                            |  |
|     | Building size (m <sup>2</sup> ) | 220                                                                                                                                                                                                        |  |
|     | Wall assembly                   | Frame / brick veneer                                                                                                                                                                                       |  |
|     | Roof shape / pitch / material   | Hip / medium / asphalt shingle                                                                                                                                                                             |  |
|     | Storeys                         | 2                                                                                                                                                                                                          |  |
|     | Alterations                     | Rear addition                                                                                                                                                                                              |  |
|     | Architectural style             | Edwardian Classical                                                                                                                                                                                        |  |
|     | HERITAGE                        |                                                                                                                                                                                                            |  |
|     | Current status/designation      | Designated under Part V                                                                                                                                                                                    |  |
|     | HCD plan classification         | Contributing                                                                                                                                                                                               |  |
| 5.3 | Heritage notes                  | Smooth unadorned brick, a symmetrical arrangement of fenestration and veranda supported by Classical pillars characterize this well-preserved house of the Edwardian era.                                  |  |
|     |                                 | Elizabeth Wilcox sold the lot in 1911 to Robert S. Corey, a fisherman, for \$300. The same property sold for \$6,000 in 1923. The brick-veneer house is first illustrated on the 1928 fire insurance plan. |  |
| 5.4 | Heritage attributes             | <ul> <li>Window shape and openings</li> <li>Veranda with brick piers</li> <li>Roof shape</li> <li>Low-rise built form</li> </ul>                                                                           |  |