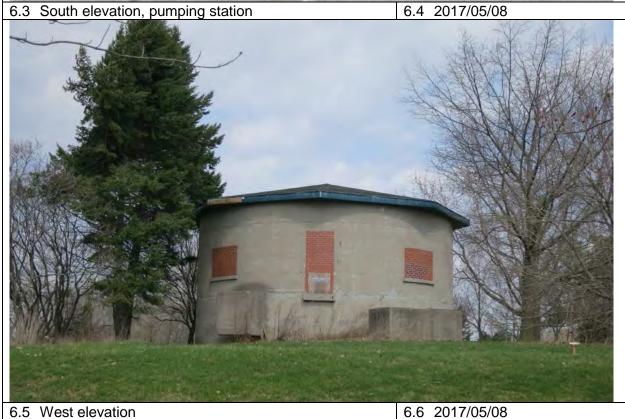

ERITAGE                        |                                                                                  |
| 5.1 | Current status/designation      | Designated under Part V                                                          |
| 5.2 | HCD plan classification         | Contributing                                                                     |
| 5.3 | Heritage notes                  | n/a                                                                              |
| 5.4 | Heritage attributes             | Low-rise form                                                                    |
|     |                                 | <ul> <li>Example of 20<sup>th</sup> century infrastructural buildings</li> </ul> |







6.2 South elevation, pumping station, 2017/05/08





| 1.0 ADDRESS                         | 56 Lake Street                    |  |
|-------------------------------------|-----------------------------------|--|
| 2.0 LOT                             |                                   |  |
| 2.1 Land use designation            | Residential Low Density 1         |  |
| 2.2 Period of construction          | 1950 -1960                        |  |
| 2.3 Zoning                          | R15-1                             |  |
| 2.4 Lot size (m <sup>2</sup> )      | 368                               |  |
| 2.5 Building front yard setback (m) | 4.55                              |  |
| 2.6 Building side yard setback (m)  | 9.14 / 0                          |  |
| 3.0 LANDSCAPE / SETTING / CONTEXT   |                                   |  |
| 3.1 Tr