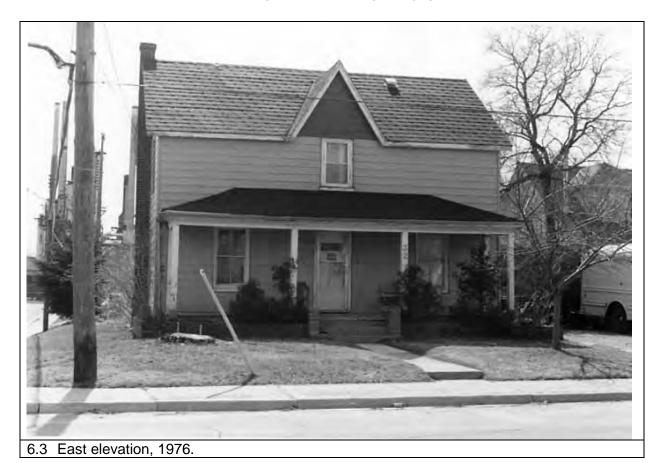

6.2 South elevation, 1980

| 1.0 | ADDRESS                         | 27 Bay Street                                                                                                                                                                                              |  |
|-----|---------------------------------|------------------------------------------------------------------------------------------------------------------------------------------------------------------------------------------------------------|--|
| 2.0 | LOT                             |                                                                                                                                                                                                            |  |
| 2.1 | Land use                        | Residential Low Density 1                                                                                                                                                                                  |  |
| 2.2 | Period of construct             | 1911 - 1923                                                                                                                                                                                                |  |
| 2.3 | Zoning                          | R15-1                                                                                                                                                                                                      |  |
| 2.4 | Lot size (m <sup>2</sup> )      | 662                                                                                                                                                                                                        |  |
| 2.5 | Building front yard setback (m) | 5.03                                                                                                                                                                                                       |  |
|     | Building side yard setback (m)  | 6.3 / 5.38                                                                                                                                                                                                 |  |
|     | LANDSCAPE /SETTING/CONTE        |                                                                                                                                                                                                            |  |
| 3.1 | Trees and shrubs                | Mature tree                                                                                                                                                                                                |  |
|     | Soft landscaping                | Grass lawn                                                                                                                                                                                                 |  |
|     | Driveways and parking           | Asphalt driveway / detached garage                                                                                                                                                                         |  |
|     | Landscape/property features     | Stone steps and planting beds                                                                                                                                                                              |  |
|     | Fencing                         | n/a                                                                                                                                                                                                        |  |
|     | ARCHITECTURE                    |                                                                                                                                                                                                            |  |
|     | Building type                   | Single detached                                                                                                                                                                                            |  |
|     | Building size (m <sup>2</sup> ) | 220                                                                                                                                                                                                        |  |
|     | Wall assembly                   | Frame / brick veneer                                                                                                                                                                                       |  |
|     | Roof shape / pitch / material   | Hip / medium / asphalt shingle                                                                                                                                                                             |  |
|     | Storeys                         | 2                                                                                                                                                                                                          |  |
|     | Alterations                     | Rear addition                                                                                                                                                                                              |  |
|     | Architectural style             | Edwardian Classical                                                                                                                                                                                        |  |
|     | HERITAGE                        |                                                                                                                                                                                                            |  |
|     | Current status/designation      | Designated under Part V                                                                                                                                                                                    |  |
|     | HCD plan classification         | Contributing                                                                                                                                                                                               |  |
| 5.3 | Heritage notes                  | Smooth unadorned brick, a symmetrical arrangement of fenestration and veranda supported by Classical pillars characterize this well-preserved house of the Edwardian era.                                  |  |
|     |                                 | Elizabeth Wilcox sold the lot in 1911 to Robert S. Corey, a fisherman, for \$300. The same property sold for \$6,000 in 1923. The brick-veneer house is first illustrated on the 1928 fire insurance plan. |  |
| 5.4 | Heritage attributes             | <ul> <li>Window shape and openings</li> <li>Veranda with brick piers</li> <li>Roof shape</li> <li>Low-rise built form</li> </ul>                                                                           |  |