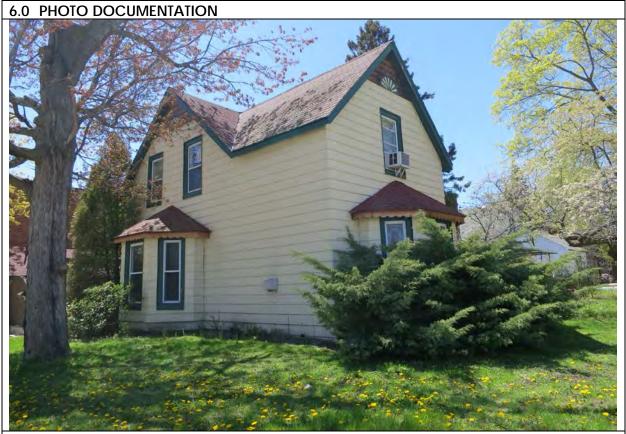

### 6.0 PHOTO DOCUMENTATION

6.1 North elevation, 2017/05/08

6.2 Northwest corner and front yard, 2017/05/08

| 1.0 | ADDRESS                         | 50 Bay Street                                    |
|-----|---------------------------------|--------------------------------------------------|
| 2.0 | LOT                             | -                                                |
| 2.1 | Land use                        | Residential Low Density 1                        |
| 2.2 | Period of construct             | 1900 - 1910                                      |
| 2.3 | Zoning                          | R15-1                                            |
| 2.4 | Lot size (m <sup>2</sup> )      | 801                                              |
| 2.5 | Building front yard setback (m) | 4.54                                             |
| 2.6 | Building side yard setback (m)  | 7.23 / 2.75                                      |
| 3.0 | LANDSCAPE /SETTING/CONTEXT      |                                                  |
| 3.1 | Trees and shrubs                | Mature trees, hedges                             |
| 3.2 | Soft landscaping                | Grass lawn                                       |
| 3.3 | Driveways and parking           | Pavers, detached garage                          |
| 3.4 | Landscape/property features     | Corner lot                                       |
| 3.5 | Fencing                         | n/a                                              |
| 4.0 | ARCHITECTURE                    |                                                  |
| 4.1 | Building type                   | Single detached                                  |
| 4.2 | Building size (m <sup>2</sup> ) | 106                                              |
| 4.3 | Wall assembly                   | Frame / horizontal wood                          |
| 4.4 | Roof shape / pitch / material   | Gable / medium / asphalt shingle                 |
| 4.5 | Storeys                         | 1.5                                              |
| 4.6 | Alterations                     | Skylights, rear addition                         |
| 4.7 | Architectural style             | Modified Gothic Revival                          |
| 5.0 | HERITAGE                        |                                                  |
| 5.1 | Current status/designation      | Designated under Part V                          |
|     | HCD plan classification         | Contributing                                     |
| 5.3 | Heritage notes                  | George Blowers, a mariner, and Diantha, his      |
|     |                                 | wife, may have first lived in the frame house,   |
|     |                                 | perhaps only the north wing with its Gothic      |
|     |                                 | Revival profile and Italianate door.             |
|     |                                 | Contractor Abraham Blowers may have added        |
|     |                                 | to the north wing and built the main part of the |
|     |                                 | house in about 1910, as it is illustrated on the |
|     |                                 | 1910 fire insurance plan.                        |
|     |                                 | 10 To The insurance plan.                        |
| 5.4 | Heritage attributes             | Low-rise form                                    |
|     | <b>9</b>                        | Cladding                                         |
|     |                                 | Mature trees                                     |
|     |                                 | mataro troco                                     |
|     |                                 |                                                  |