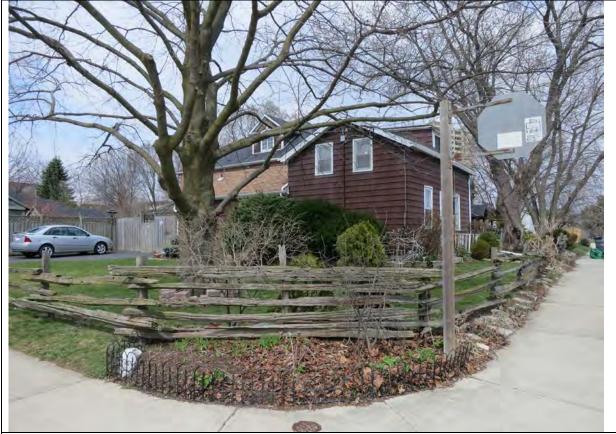

6.3 North elevation, 1989

6.4 West elevation, 1989

| 1.0 ADDRESS                         | 36 Bay Street                                           |  |
|-------------------------------------|---------------------------------------------------------|--|
| 2.0 LOT                             |                                                         |  |
| 2.1 Land use designation            | Residential Low Density 1                               |  |
| 2.2 Period of construct             | 1890                                                    |  |
| 2.3 Zoning                          | R15-1                                                   |  |
| 2.4 Lot size (m²)                   | 367                                                     |  |
| 2.5 Building front yard setback (m) | 0.35                                                    |  |
| 2.6 Building side yard setback (m)  | 5.67                                                    |  |
| 3.0 LANDSCAPE /SETTING/CONTEX       | T                                                       |  |
| 3.1 Trees and shrubs                | Mature trees and shrubs                                 |  |
| 3.2 Soft landscaping                | Grass lawn                                              |  |
| 3.3 Driveways and parking           | Asphalt driveway                                        |  |
| 3.4 Landscape/property features     | Corner lot                                              |  |
| 3.5 Fencing                         | Wood post-and-rail fence, wood picket fence             |  |
| 4.0 ARCHITECTURE                    |                                                         |  |
| 4.1 Building type                   | Single detached                                         |  |
| 4.2 Building size (m <sup>2</sup> ) | 148.5                                                   |  |
| 4.3 Wall assembly                   | Frame / wood shingle / board-and-batten                 |  |
| 4.4 Roof shape / pitch / material   | Gable / medium / asphalt shingle                        |  |
| 4.5 Storeys                         | 1.5                                                     |  |
| 4.6 Alterations                     | Skylight, additions, restoration of shingle siding      |  |
| 4.7 Architectural style             | Neoclassical                                            |  |
| 5.0 HERITAGE                        |                                                         |  |
| 5.1 Current status/designation      | Designated under Part V                                 |  |
| 5.2 HCD plan classification         | Contributing                                            |  |
| 5.3 Heritage notes                  | Between 1890 and 1892, the property changed hand        |  |
|                                     | three times. All three owners in the early 1890s were   |  |
|                                     | labourers - George G. Wilson, Frederick Grafton and     |  |
|                                     | William H. Harrison. Harrison lived here for several    |  |
|                                     | decades. His modest frame house is first illustrated on |  |
|                                     | the 1910 fire insurance plan. The upper storey of the   |  |
|                                     | north wing is an addition built in the last decade.     |  |
| 5.4 Heritage attributes             | Wood shingle siding                                     |  |
|                                     | Roof shape                                              |  |
|                                     | Window shape, size, openings                            |  |
|                                     |                                                         |  |