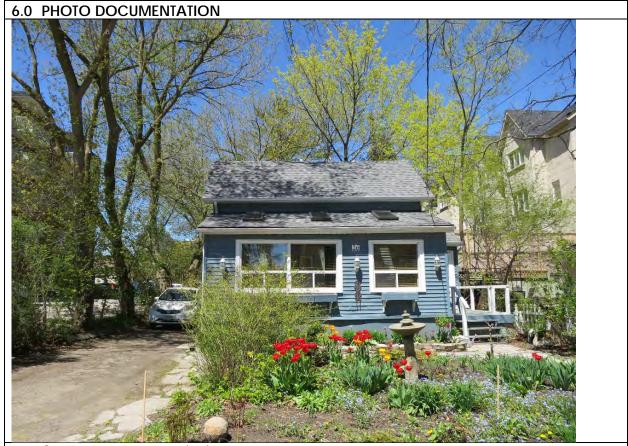

| 1.0 ADDRESS                         | 26 Bay Street                                          |  |
|-------------------------------------|--------------------------------------------------------|--|
| 2.0 LOT                             |                                                        |  |
| 2.1 Land use designation            | Residential Low Density 1                              |  |
| 2.2 Period of construct             | 1923 - 1928                                            |  |
| 2.3 Zoning                          | R15-1                                                  |  |
| 2.4 Lot size (m <sup>2</sup> )      | 411                                                    |  |
| 2.5 Building front yard setback (m) | 4.25                                                   |  |
| 2.6 Building side yard setback (m)  | 1.2 /1.28                                              |  |
| 3.0 LANDSCAPE /SETTING/CONTEX       | T                                                      |  |
| 3.1 Trees and shrubs                | n/a                                                    |  |
| 3.2 Soft landscaping                | Garden of annuals                                      |  |
| 3.3 Driveways and parking           | Gravel driveway / detached garage                      |  |
| 3.4 Landscape/property features     | Flagstone path                                         |  |
| 3.5 Fencing                         | n/a                                                    |  |
| 4.0 ARCHITECTURE                    |                                                        |  |
| 4.1 Building type                   | Single detached                                        |  |
| 4.2 Building size (m <sup>2</sup> ) | 150                                                    |  |
| 4.3 Wall assembly                   | Frame / horizontal vinyl painted siding                |  |
| 4.4 Roof shape / pitch / material   | Gable / medium / asphalt shingle                       |  |
| 4.5 Storeys                         | 1.5                                                    |  |
| 4.6 Alterations                     | Front enclosed porch with steel sliding windows        |  |
| 4.7 Architectural style             | Worker's cottage                                       |  |
| 5.0 HERITAGE                        | <u> </u>                                               |  |
| 5.1 Current status / designation    | Designated under Part V                                |  |
| 5.2 HCD plan classification         | Contributing                                           |  |
| 5.3 Heritage notes                  | Originally owned by Elizabeth Wilcox, who also         |  |
|                                     | originally owned the Wilcox Inn at 32 Front Street     |  |
|                                     | South. During Elizabeth Wilcox's ownership of the      |  |
|                                     | Wilcox Inn property, the property was subdivided; and  |  |
|                                     | this early cottage built on the new lot.               |  |
|                                     |                                                        |  |
|                                     | The frame house was first illustrated on the 1928 fire |  |
|                                     | insurance plan.                                        |  |
| 5.4 Heritage attributes             | Roof shape                                             |  |
|                                     | Horizontal wood siding                                 |  |
|                                     | Scale                                                  |  |
|                                     | Extent of landscaping                                  |  |