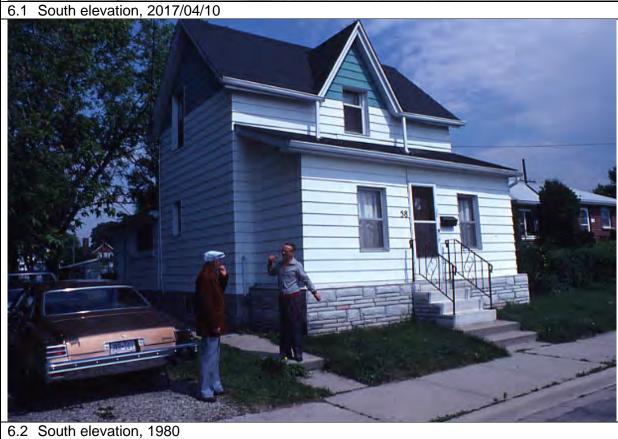

6.2 South elevation, 1980

| 1.0 | ADDRESS                         | 27 Bay Street                                                                                                                                                                                              |  |
|-----|---------------------------------|------------------------------------------------------------------------------------------------------------------------------------------------------------------------------------------------------------|--|
| 2.0 | LOT                             |                                                                                                                                                                                                            |  |
| 2.1 | Land use                        | Residential Low Density 1                                                                                                                                                                                  |  |
| 2.2 | Period of construct             | 1911 - 1923                                                                                                                                                                                                |  |
| 2.3 | Zoning                          | R15-1                                                                                                                                                                                                      |  |
| 2.4 | Lot size (m <sup>2</sup> )      | 662                                                                                                                                                                                                        |  |
| 2.5 | Building front yard setback (m) | 5.03                                                                                                                                                                                                       |  |
|     | Building side yard setback (m)  | 6.3 / 5.38                                                                                                                                                                                                 |  |
|     | LANDSCAPE /SETTING/CONTE        |                                                                                                                                                                                                            |  |
| 3.1 | Trees and shrubs                | Mature tree                                                                                                                                                                                                |  |
|     | Soft landscaping                | Grass lawn                                                                                                                                                                                                 |  |
|     | Driveways and parking           | Asphalt driveway / detached garage                                                                                                                                                                         |  |
|     | Landscape/property features     | Stone steps and planting beds                                                                                                                                                                              |  |
|     | Fencing                         | n/a                                                                                                                                                                                                        |  |
|     | ARCHITECTURE                    |                                                                                                                                                                                                            |  |
|     | Building type                   | Single detached                                                                                                                                                                                            |  |
|     | Building size (m <sup>2</sup> ) | 220                                                                                                                                                                                                        |  |
|     | Wall assembly                   | Frame / brick veneer                                                                                                                                                                                       |  |
|     | Roof shape / pitch / material   | Hip / medium / asphalt shingle                                                                                                                                                                             |  |
|     | Storeys                         | 2                                                                                                                                                                                                          |  |
|     | Alterations                     | Rear addition                                                                                                                                                                                              |  |
|     | Architectural style             | Edwardian Classical                                                                                                                                                                                        |  |
|     | HERITAGE                        |                                                                                                                                                                                                            |  |
|     | Current status/designation      | Designated under Part V                                                                                                                                                                                    |  |
|     | HCD plan classification         | Contributing                                                                                                                                                                                               |  |
| 5.3 | Heritage notes                  | Smooth unadorned brick, a symmetrical arrangement of fenestration and veranda supported by Classical pillars characterize this well-preserved house of the Edwardian era.                                  |  |
|     |                                 | Elizabeth Wilcox sold the lot in 1911 to Robert S. Corey, a fisherman, for \$300. The same property sold for \$6,000 in 1923. The brick-veneer house is first illustrated on the 1928 fire insurance plan. |  |
| 5.4 | Heritage attributes             | <ul> <li>Window shape and openings</li> <li>Veranda with brick piers</li> <li>Roof shape</li> <li>Low-rise built form</li> </ul>                                                                           |  |