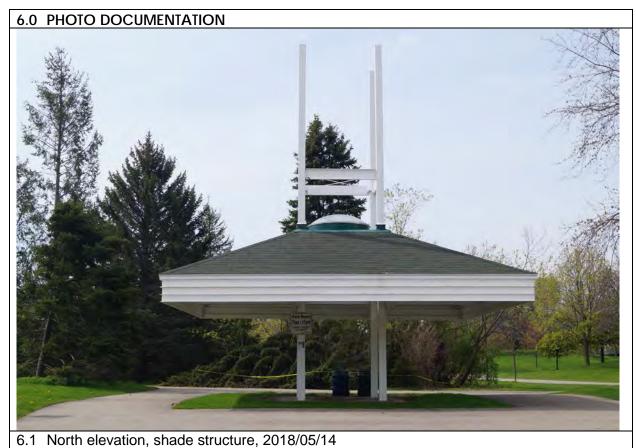

### 6.0 PHOTO DOCUMENTATION

6.1 South elevation, 2017/05/08

6.3 South elevation decorative terracotta brick profiles, 2017/05/08

| 1.0 | ADDRESS                         | 45 Bay Street                            |
|-----|---------------------------------|------------------------------------------|
| 2.0 | LOT                             |                                          |
| 2.1 | Land use                        | Residential Low Density 1                |
| 2.2 | Period of construct             | 2003                                     |
| 2.3 | Zoning                          | R15-1                                    |
| 2.4 | Lot size (m <sup>2</sup> )      | 1027                                     |
|     | Building front yard setback (m) | 6.17                                     |
|     | Building side yard setback (m)  | 2.72 / 0.24                              |
| 3.0 | LANDSCAPE /SETTING/CONTEXT      |                                          |
| 3.1 | Trees and shrubs                | Trees                                    |
| 3.2 | Soft landscaping                | Grass lawn                               |
| 3.3 | Driveways and parking           | Driveway Interlock pavers                |
| 3.4 | Landscape/property features     | Walkway Interlock pavers                 |
| 3.5 | Fencing                         | Contemporary                             |
| 4.0 | ARCHITECTURE                    |                                          |
| 4.1 | Building type                   | Single detached                          |
| 4.2 | Building size (m <sup>2</sup> ) | 480                                      |
|     | Wall assembly                   | Frame / EIFS                             |
| 4.4 | Roof shape / pitch / material   | Truncated hip / medium / asphalt shingle |
|     | Storeys                         | 2                                        |
| 4.6 | Alterations                     |                                          |
| 4.7 | Architectural style             | Neo-eclectic                             |
| 5.0 | HERITAGE                        |                                          |
|     | Current status/designation      | Designated under Part V                  |
| 5.2 | HCD plan classification         | Other                                    |
|     | Heritage notes                  | n/a                                      |
| 5.4 | Heritage attributes             | n/a                                      |