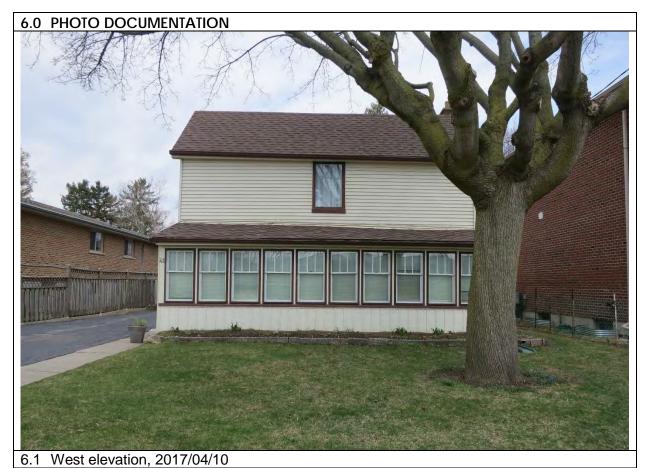

6.2 West elevation, 2017/05/08

| 1.0 ADDRESS                         | 31 Bay Street                                                                                             |  |
|-------------------------------------|-----------------------------------------------------------------------------------------------------------|--|
| 2.0 LOT                             |                                                                                                           |  |
| 2.1 Land use                        | Residential Low Density 1                                                                                 |  |
| 2.2 Period of construct             | After 1867                                                                                                |  |
| 2.3 Zoning                          | R15-1                                                                                                     |  |
| 2.4 Lot size (m <sup>2</sup> )      | 560                                                                                                       |  |
| 2.5 Building front yard setback (m) | 3.69                                                                                                      |  |
| 2.6 Building side yard setback (m)  | 2.93 / 6.02                                                                                               |  |
| 3.0 LANDSCAPE /SETTING/CONTEX       | T                                                                                                         |  |
| 3.1 Trees and shrubs                | Mature trees                                                                                              |  |
| 3.2 Soft landscaping                | Grass lawn                                                                                                |  |
| 3.3 Driveways and parking           | Detached garage                                                                                           |  |
| 3.4 Landscape/property features     | Concrete steps, paver path                                                                                |  |
| 3.5 Fencing                         | n/a                                                                                                       |  |
| 4.0 ARCHITECTURE                    |                                                                                                           |  |
| 4.1 Building type                   | Single detached                                                                                           |  |
| 4.2 Building size (m <sup>2</sup> ) | 220                                                                                                       |  |
| 4.3 Wall assembly                   | Frame / brick veneer                                                                                      |  |
| 4.4 Roof shape / pitch / material   | Gable / medium / asphalt shingle                                                                          |  |
| 4.5 Storeys                         | 1.5                                                                                                       |  |
| 4.6 Alterations                     | Rear addition                                                                                             |  |
| 4.7 Architectural style             | Gothic revivial                                                                                           |  |
| 5.0 HERITAGE                        |                                                                                                           |  |
| 5.1 Current status/designation      | Designated under Part V                                                                                   |  |
| 5.2 HCD plan classification         | Contributing                                                                                              |  |
| 5.3 Heritage notes                  | A central roof peak with delicate bargeboard, original wood sash and Victorian wood veranda distinguished |  |
|                                     | this well-maintained house of picturesque                                                                 |  |
|                                     | appearance.                                                                                               |  |
|                                     | appoarancer                                                                                               |  |
|                                     | Only one sale is recorded for the property in the                                                         |  |
|                                     | nineteenth century. John Colbert sold the lot to                                                          |  |
|                                     | Reverend Edward P. Wright in 1867. The brick-veneer                                                       |  |
|                                     | house is first illustrated on the 1910 fire insurance                                                     |  |
|                                     | plan.                                                                                                     |  |
| 5.4 Heritage attributes             | Veranda                                                                                                   |  |
| 0.7 Homage aunbutes                 | Scale                                                                                                     |  |
|                                     | Roof line                                                                                                 |  |
|                                     |                                                                                                           |  |
|                                     | Window shape, size, location                                                                              |  |