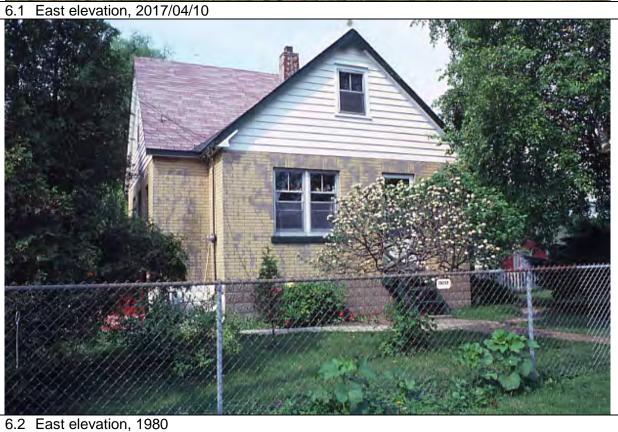

6.2 South elevation, 1980

| 1.0 | ADDRESS                         | 27 Bay Street                                                                                                                                                                                              |  |
|-----|---------------------------------|------------------------------------------------------------------------------------------------------------------------------------------------------------------------------------------------------------|--|
| 2.0 | LOT                             |                                                                                                                                                                                                            |  |
| 2.1 | Land use                        | Residential Low Density 1                                                                                                                                                                                  |  |
| 2.2 | Period of construct             | 1911 - 1923                                                                                                                                                                                                |  |
| 2.3 | Zoning                          | R15-1                                                                                                                                                                                                      |  |
| 2.4 | Lot size (m <sup>2</sup> )      | 662                                                                                                                                                                                                        |  |
| 2.5 | Building front yard setback (m) | 5.03                                                                                                                                                                                                       |  |
|     | Building side yard setback (m)  | 6.3 / 5.38                                                                                                                                                                                                 |  |
|     | LANDSCAPE /SETTING/CONTE        |                                                                                                                                                                                                            |  |
| 3.1 | Trees and shrubs                | Mature tree                                                                                                                                                                                                |  |
|     | Soft landscaping                | Grass lawn                                                                                                                                                                                                 |  |
|     | Driveways and parking           | Asphalt driveway / detached garage                                                                                                                                                                         |  |
|     | Landscape/property features     | Stone steps and planting beds                                                                                                                                                                              |  |
|     | Fencing                         | n/a                                                                                                                                                                                                        |  |
|     | ARCHITECTURE                    |                                                                                                                                                                                                            |  |
|     | Building type                   | Single detached                                                                                                                                                                                            |  |
|     | Building size (m <sup>2</sup> ) | 220                                                                                                                                                                                                        |  |
|     | Wall assembly                   | Frame / brick veneer                                                                                                                                                                                       |  |
|     | Roof shape / pitch / material   | Hip / medium / asphalt shingle                                                                                                                                                                             |  |
|     | Storeys                         | 2                                                                                                                                                                                                          |  |
|     | Alterations                     | Rear addition                                                                                                                                                                                              |  |
|     | Architectural style             | Edwardian Classical                                                                                                                                                                                        |  |
|     | HERITAGE                        |                                                                                                                                                                                                            |  |
|     | Current status/designation      | Designated under Part V                                                                                                                                                                                    |  |
|     | HCD plan classification         | Contributing                                                                                                                                                                                               |  |
| 5.3 | Heritage notes                  | Smooth unadorned brick, a symmetrical arrangement of fenestration and veranda supported by Classical pillars characterize this well-preserved house of the Edwardian era.                                  |  |
|     |                                 | Elizabeth Wilcox sold the lot in 1911 to Robert S. Corey, a fisherman, for \$300. The same property sold for \$6,000 in 1923. The brick-veneer house is first illustrated on the 1928 fire insurance plan. |  |
| 5.4 | Heritage attributes             | <ul> <li>Window shape and openings</li> <li>Veranda with brick piers</li> <li>Roof shape</li> <li>Low-rise built form</li> </ul>                                                                           |  |