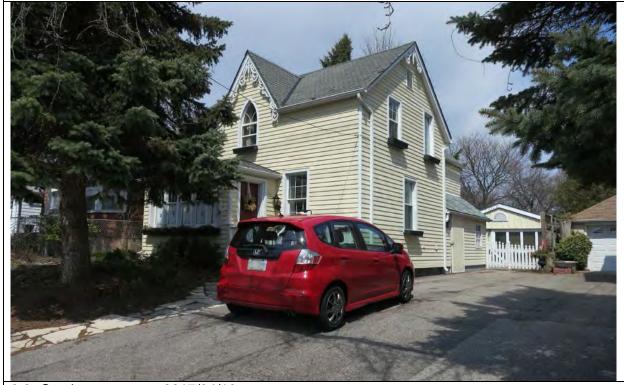

6.2 South elevation, 2017/05/08

| 1.0 | ADDRESS                         | 41 Bay Street                                                                                                                                                                                                                                                                                                                                                                                                                                                                                                                                                                                                                                                                                                                                                                                                                             |
|-----|---------------------------------|-------------------------------------------------------------------------------------------------------------------------------------------------------------------------------------------------------------------------------------------------------------------------------------------------------------------------------------------------------------------------------------------------------------------------------------------------------------------------------------------------------------------------------------------------------------------------------------------------------------------------------------------------------------------------------------------------------------------------------------------------------------------------------------------------------------------------------------------|
|     | LOT                             |                                                                                                                                                                                                                                                                                                                                                                                                                                                                                                                                                                                                                                                                                                                                                                                                                                           |
| 2.1 | Land use                        | Residential Low Density 1                                                                                                                                                                                                                                                                                                                                                                                                                                                                                                                                                                                                                                                                                                                                                                                                                 |
| 2.2 | Period of construct             | Early 1850s, altered about 1900                                                                                                                                                                                                                                                                                                                                                                                                                                                                                                                                                                                                                                                                                                                                                                                                           |
| 2.3 | Zoning                          | R15-1                                                                                                                                                                                                                                                                                                                                                                                                                                                                                                                                                                                                                                                                                                                                                                                                                                     |
| 2.4 | Lot size (m²)                   | 1042                                                                                                                                                                                                                                                                                                                                                                                                                                                                                                                                                                                                                                                                                                                                                                                                                                      |
| 2.5 | Building front yard setback (m) | 3.95                                                                                                                                                                                                                                                                                                                                                                                                                                                                                                                                                                                                                                                                                                                                                                                                                                      |
| 2.6 | Building side yard setback (m)  | 4.99 / 0.98                                                                                                                                                                                                                                                                                                                                                                                                                                                                                                                                                                                                                                                                                                                                                                                                                               |
|     | LANDSCAPE /SETTING/CONTEXT      |                                                                                                                                                                                                                                                                                                                                                                                                                                                                                                                                                                                                                                                                                                                                                                                                                                           |
|     | Trees and shrubs                | Mature tree                                                                                                                                                                                                                                                                                                                                                                                                                                                                                                                                                                                                                                                                                                                                                                                                                               |
|     | Soft landscaping                | Grass lawn                                                                                                                                                                                                                                                                                                                                                                                                                                                                                                                                                                                                                                                                                                                                                                                                                                |
|     | Driveways and parking           | Asphalt driveway                                                                                                                                                                                                                                                                                                                                                                                                                                                                                                                                                                                                                                                                                                                                                                                                                          |
|     | Landscape/property features     | Walkway pavers                                                                                                                                                                                                                                                                                                                                                                                                                                                                                                                                                                                                                                                                                                                                                                                                                            |
|     | Fencing                         | n/a                                                                                                                                                                                                                                                                                                                                                                                                                                                                                                                                                                                                                                                                                                                                                                                                                                       |
|     | ARCHITECTURE                    |                                                                                                                                                                                                                                                                                                                                                                                                                                                                                                                                                                                                                                                                                                                                                                                                                                           |
|     | Building type                   | Single detached                                                                                                                                                                                                                                                                                                                                                                                                                                                                                                                                                                                                                                                                                                                                                                                                                           |
|     | Building size (m²)              | 150                                                                                                                                                                                                                                                                                                                                                                                                                                                                                                                                                                                                                                                                                                                                                                                                                                       |
|     | Wall assembly                   | Frame / horizontal siding                                                                                                                                                                                                                                                                                                                                                                                                                                                                                                                                                                                                                                                                                                                                                                                                                 |
|     | Roof shape / pitch / material   | Gable / steep / asphalt shingle                                                                                                                                                                                                                                                                                                                                                                                                                                                                                                                                                                                                                                                                                                                                                                                                           |
|     | Storeys                         | 1.5                                                                                                                                                                                                                                                                                                                                                                                                                                                                                                                                                                                                                                                                                                                                                                                                                                       |
|     | Alterations                     | Exterior lamppost in front yard, cladding restoration                                                                                                                                                                                                                                                                                                                                                                                                                                                                                                                                                                                                                                                                                                                                                                                     |
|     | Architectural style             | Gothic Revival                                                                                                                                                                                                                                                                                                                                                                                                                                                                                                                                                                                                                                                                                                                                                                                                                            |
|     | HERITAGE                        |                                                                                                                                                                                                                                                                                                                                                                                                                                                                                                                                                                                                                                                                                                                                                                                                                                           |
|     | Current status/designation      | Designated under Part V                                                                                                                                                                                                                                                                                                                                                                                                                                                                                                                                                                                                                                                                                                                                                                                                                   |
|     | HCD plan classification         | Contributing                                                                                                                                                                                                                                                                                                                                                                                                                                                                                                                                                                                                                                                                                                                                                                                                                              |
| 5.5 | Heritage notes                  | The "L"-shaped, frame house occupies one of the original one-quarter acre lots in the village survey. The house was built by the owner of the Crown patent for the lot - Alexander M. McGregor. His wife, Elizabeth, taught village children in the house.  Informed by her great-grandmother Elizabeth McGregor, Etta Pearson (nee Thompson) wrote an account of the building's history in Ida Lynd Bradley's 1966 scrapbook, "Some Early Families of Port Credit." She stated that Alexander McGregor built the house in the early 1850s and that Elizabeth planted the lilac in the front yard. To support her story is the version of the 1837 patent plan copied in 1975 by the Ministry of Natural Resources, which shows Alex. McGregor on Lot 6. In addition, the 1843 plan also shows Alex. McGregor on the lot but no building. |
|     |                                 | Etta Pearson also stated that Joseph Thompson and his wife, Victoria Grafton, who had lived in the house since 1884, remodelled the house about 1900. The house's appearance suggests the end of the nineteenth century. The title records the property passing from Alexander McGregor to Joseph Thompson, a tailor, in 1882.                                                                                                                                                                                                                                                                                                                                                                                                                                                                                                            |

|                         | The house with its verandah wrapping around the northwest corner is first illustrated on the 1910 fire insurance plan. |
|-------------------------|------------------------------------------------------------------------------------------------------------------------|
| 5.4 Heritage attributes | <ul> <li>Roof shape</li> <li>Low-rise form</li> <li>Window openings and locations</li> <li>Gable</li> </ul>            |