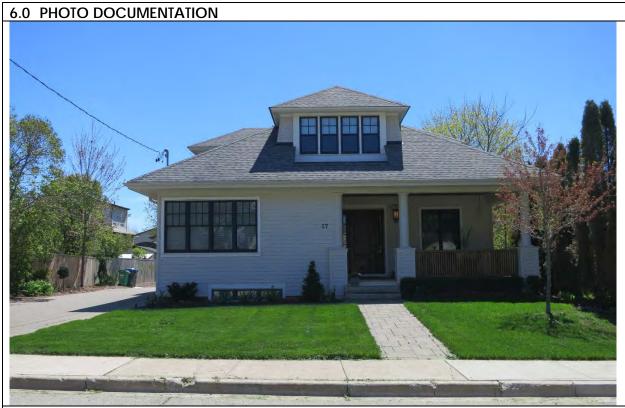

### 6.0 PHOTO DOCUMENTATION

6.1 South elevation, 2017/05/08

6.3 South elevation decorative terracotta brick profiles, 2017/05/08

| 1.0 | ADDRESS                         | 45 Bay Street                            |
|-----|---------------------------------|------------------------------------------|
| 2.0 | LOT                             |                                          |
| 2.1 | Land use                        | Residential Low Density 1                |
| 2.2 | Period of construct             | 2003                                     |
| 2.3 | Zoning                          | R15-1                                    |
| 2.4 | Lot size (m <sup>2</sup> )      | 1027                                     |
|     | Building front yard setback (m) | 6.17                                     |
|     | Building side yard setback (m)  | 2.72 / 0.24                              |
| 3.0 | LANDSCAPE /SETTING/CONTEXT      |                                          |
| 3.1 | Trees and shrubs                | Trees                                    |
| 3.2 | Soft landscaping                | Grass lawn                               |
| 3.3 | Driveways and parking           | Driveway Interlock pavers                |
| 3.4 | Landscape/property features     | Walkway Interlock pavers                 |
| 3.5 | Fencing                         | Contemporary                             |
| 4.0 | ARCHITECTURE                    |                                          |
| 4.1 | Building type                   | Single detached                          |
| 4.2 | Building size (m <sup>2</sup> ) | 480                                      |
|     | Wall assembly                   | Frame / EIFS                             |
| 4.4 | Roof shape / pitch / material   | Truncated hip / medium / asphalt shingle |
|     | Storeys                         | 2                                        |
| 4.6 | Alterations                     |                                          |
| 4.7 | Architectural style             | Neo-eclectic                             |
| 5.0 | HERITAGE                        |                                          |
|     | Current status/designation      | Designated under Part V                  |
| 5.2 | HCD plan classification         | Other                                    |
|     | Heritage notes                  | n/a                                      |
| 5.4 | Heritage attributes             | n/a                                      |