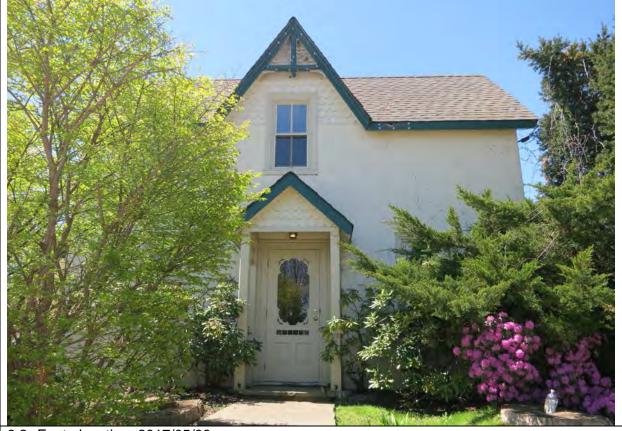

6.2 West elevation, 2017/05/08

| 1.0 ADDRESS                         | 31 Bay Street                                                                                             |  |
|-------------------------------------|-----------------------------------------------------------------------------------------------------------|--|
| 2.0 LOT                             |                                                                                                           |  |
| 2.1 Land use                        | Residential Low Density 1                                                                                 |  |
| 2.2 Period of construct             | After 1867                                                                                                |  |
| 2.3 Zoning                          | R15-1                                                                                                     |  |
| 2.4 Lot size (m <sup>2</sup> )      | 560                                                                                                       |  |
| 2.5 Building front yard setback (m) | 3.69                                                                                                      |  |
| 2.6 Building side yard setback (m)  | 2.93 / 6.02                                                                                               |  |
| 3.0 LANDSCAPE /SETTING/CONTEX       | T                                                                                                         |  |
| 3.1 Trees and shrubs                | Mature trees                                                                                              |  |
| 3.2 Soft landscaping                | Grass lawn                                                                                                |  |
| 3.3 Driveways and parking           | Detached garage                                                                                           |  |
| 3.4 Landscape/property features     | Concrete steps, paver path                                                                                |  |
| 3.5 Fencing                         | n/a                                                                                                       |  |
| 4.0 ARCHITECTURE                    |                                                                                                           |  |
| 4.1 Building type                   | Single detached                                                                                           |  |
| 4.2 Building size (m <sup>2</sup> ) | 220                                                                                                       |  |
| 4.3 Wall assembly                   | Frame / brick veneer                                                                                      |  |
| 4.4 Roof shape / pitch / material   | Gable / medium / asphalt shingle                                                                          |  |
| 4.5 Storeys                         | 1.5                                                                                                       |  |
| 4.6 Alterations                     | Rear addition                                                                                             |  |
| 4.7 Architectural style             | Gothic revivial                                                                                           |  |
| 5.0 HERITAGE                        |                                                                                                           |  |
| 5.1 Current status/designation      | Designated under Part V                                                                                   |  |
| 5.2 HCD plan classification         | Contributing                                                                                              |  |
| 5.3 Heritage notes                  | A central roof peak with delicate bargeboard, original wood sash and Victorian wood veranda distinguished |  |
|                                     | this well-maintained house of picturesque                                                                 |  |
|                                     | appearance.                                                                                               |  |
|                                     | appoarancer                                                                                               |  |
|                                     | Only one sale is recorded for the property in the                                                         |  |
|                                     | nineteenth century. John Colbert sold the lot to                                                          |  |
|                                     | Reverend Edward P. Wright in 1867. The brick-veneer                                                       |  |
|                                     | house is first illustrated on the 1910 fire insurance                                                     |  |
|                                     | plan.                                                                                                     |  |
| 5.4 Heritage attributes             | Veranda                                                                                                   |  |
| 0.7 Homage aunbutes                 | Scale                                                                                                     |  |
|                                     | Roof line                                                                                                 |  |
|                                     |                                                                                                           |  |
|                                     | Window shape, size, location                                                                              |  |