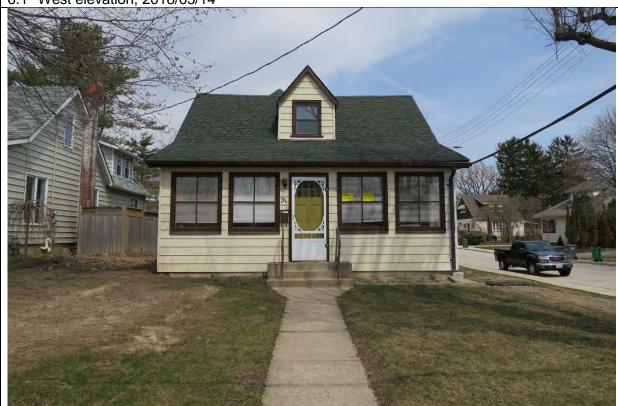

### 6.0 PHOTO DOCUMENTATION

6.1 South elevation, 2017/05/08

6.3 South elevation decorative terracotta brick profiles, 2017/05/08

| 1.0 | ADDRESS                         | 45 Bay Street                            |
|-----|---------------------------------|------------------------------------------|
| 2.0 | LOT                             |                                          |
| 2.1 | Land use                        | Residential Low Density 1                |
| 2.2 | Period of construct             | 2003                                     |
| 2.3 | Zoning                          | R15-1                                    |
| 2.4 | Lot size (m <sup>2</sup> )      | 1027                                     |
|     | Building front yard setback (m) | 6.17                                     |
|     | Building side yard setback (m)  | 2.72 / 0.24                              |
| 3.0 | LANDSCAPE /SETTING/CONTEXT      |                                          |
| 3.1 | Trees and shrubs                | Trees                                    |
| 3.2 | Soft landscaping                | Grass lawn                               |
| 3.3 | Driveways and parking           | Driveway Interlock pavers                |
| 3.4 | Landscape/property features     | Walkway Interlock pavers                 |
| 3.5 | Fencing                         | Contemporary                             |
| 4.0 | ARCHITECTURE                    |                                          |
| 4.1 | Building type                   | Single detached                          |
| 4.2 | Building size (m <sup>2</sup> ) | 480                                      |
|     | Wall assembly                   | Frame / EIFS                             |
| 4.4 | Roof shape / pitch / material   | Truncated hip / medium / asphalt shingle |
|     | Storeys                         | 2                                        |
| 4.6 | Alterations                     |                                          |
| 4.7 | Architectural style             | Neo-eclectic                             |
| 5.0 | HERITAGE                        |                                          |
|     | Current status/designation      | Designated under Part V                  |
| 5.2 | HCD plan classification         | Other                                    |
|     | Heritage notes                  | n/a                                      |
| 5.4 | Heritage attributes             | n/a                                      |