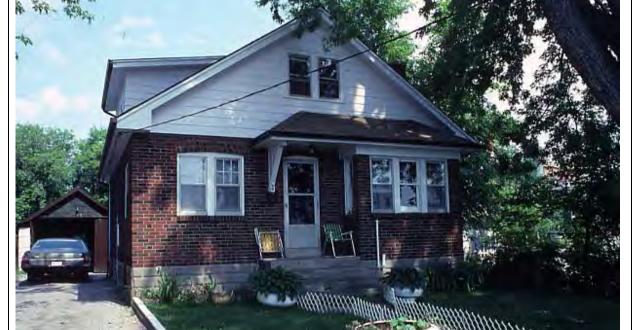

| 1.0 ADDRESS                         | 26 Bay Street                                          |  |
|-------------------------------------|--------------------------------------------------------|--|
| 2.0 LOT                             |                                                        |  |
| 2.1 Land use designation            | Residential Low Density 1                              |  |
| 2.2 Period of construct             | 1923 - 1928                                            |  |
| 2.3 Zoning                          | R15-1                                                  |  |
| 2.4 Lot size (m <sup>2</sup> )      | 411                                                    |  |
| 2.5 Building front yard setback (m) | 4.25                                                   |  |
| 2.6 Building side yard setback (m)  | 1.2 /1.28                                              |  |
| 3.0 LANDSCAPE /SETTING/CONTEX       | T                                                      |  |
| 3.1 Trees and shrubs                | n/a                                                    |  |
| 3.2 Soft landscaping                | Garden of annuals                                      |  |
| 3.3 Driveways and parking           | Gravel driveway / detached garage                      |  |
| 3.4 Landscape/property features     | Flagstone path                                         |  |
| 3.5 Fencing                         | n/a                                                    |  |
| 4.0 ARCHITECTURE                    |                                                        |  |
| 4.1 Building type                   | Single detached                                        |  |
| 4.2 Building size (m <sup>2</sup> ) | 150                                                    |  |
| 4.3 Wall assembly                   | Frame / horizontal vinyl painted siding                |  |
| 4.4 Roof shape / pitch / material   | Gable / medium / asphalt shingle                       |  |
| 4.5 Storeys                         | 1.5                                                    |  |
| 4.6 Alterations                     | Front enclosed porch with steel sliding windows        |  |
| 4.7 Architectural style             | Worker's cottage                                       |  |
| 5.0 HERITAGE                        | <u> </u>                                               |  |
| 5.1 Current status / designation    | Designated under Part V                                |  |
| 5.2 HCD plan classification         | Contributing                                           |  |
| 5.3 Heritage notes                  | Originally owned by Elizabeth Wilcox, who also         |  |
|                                     | originally owned the Wilcox Inn at 32 Front Street     |  |
|                                     | South. During Elizabeth Wilcox's ownership of the      |  |
|                                     | Wilcox Inn property, the property was subdivided; and  |  |
|                                     | this early cottage built on the new lot.               |  |
|                                     |                                                        |  |
|                                     | The frame house was first illustrated on the 1928 fire |  |
|                                     | insurance plan.                                        |  |
| 5.4 Heritage attributes             | Roof shape                                             |  |
|                                     | Horizontal wood siding                                 |  |
|                                     | Scale                                                  |  |
|                                     | Extent of landscaping                                  |  |