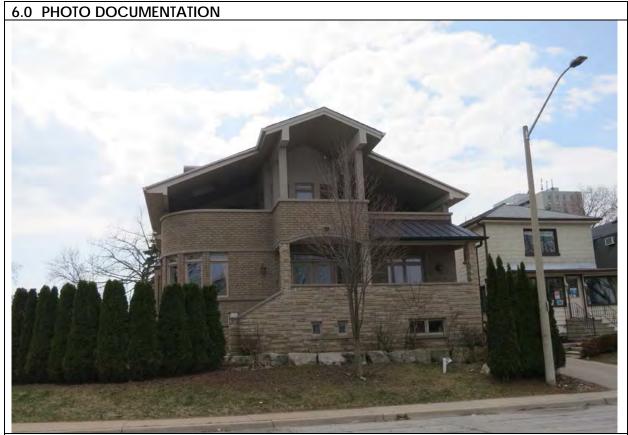

| 1.0 ADDRESS                         | 26 Bay Street                                          |  |
|-------------------------------------|--------------------------------------------------------|--|
| 2.0 LOT                             |                                                        |  |
| 2.1 Land use designation            | Residential Low Density 1                              |  |
| 2.2 Period of construct             | 1923 - 1928                                            |  |
| 2.3 Zoning                          | R15-1                                                  |  |
| 2.4 Lot size (m <sup>2</sup> )      | 411                                                    |  |
| 2.5 Building front yard setback (m) | 4.25                                                   |  |
| 2.6 Building side yard setback (m)  | 1.2 /1.28                                              |  |
| 3.0 LANDSCAPE /SETTING/CONTEX       | T                                                      |  |
| 3.1 Trees and shrubs                | n/a                                                    |  |
| 3.2 Soft landscaping                | Garden of annuals                                      |  |
| 3.3 Driveways and parking           | Gravel driveway / detached garage                      |  |
| 3.4 Landscape/property features     | Flagstone path                                         |  |
| 3.5 Fencing                         | n/a                                                    |  |
| 4.0 ARCHITECTURE                    |                                                        |  |
| 4.1 Building type                   | Single detached                                        |  |
| 4.2 Building size (m <sup>2</sup> ) | 150                                                    |  |
| 4.3 Wall assembly                   | Frame / horizontal vinyl painted siding                |  |
| 4.4 Roof shape / pitch / material   | Gable / medium / asphalt shingle                       |  |
| 4.5 Storeys                         | 1.5                                                    |  |
| 4.6 Alterations                     | Front enclosed porch with steel sliding windows        |  |
| 4.7 Architectural style             | Worker's cottage                                       |  |
| 5.0 HERITAGE                        | <u> </u>                                               |  |
| 5.1 Current status / designation    | Designated under Part V                                |  |
| 5.2 HCD plan classification         | Contributing                                           |  |
| 5.3 Heritage notes                  | Originally owned by Elizabeth Wilcox, who also         |  |
|                                     | originally owned the Wilcox Inn at 32 Front Street     |  |
|                                     | South. During Elizabeth Wilcox's ownership of the      |  |
|                                     | Wilcox Inn property, the property was subdivided; and  |  |
|                                     | this early cottage built on the new lot.               |  |
|                                     |                                                        |  |
|                                     | The frame house was first illustrated on the 1928 fire |  |
|                                     | insurance plan.                                        |  |
| 5.4 Heritage attributes             | Roof shape                                             |  |
|                                     | Horizontal wood siding                                 |  |
|                                     | Scale                                                  |  |
|                                     | Extent of landscaping                                  |  |

6.2 South elevation, 1980

| 1.0 | ADDRESS                         | 27 Bay Street                                                                                                                                                                                              |  |
|-----|---------------------------------|------------------------------------------------------------------------------------------------------------------------------------------------------------------------------------------------------------|--|
| 2.0 | LOT                             |                                                                                                                                                                                                            |  |
| 2.1 | Land use                        | Residential Low Density 1                                                                                                                                                                                  |  |
| 2.2 | Period of construct             | 1911 - 1923                                                                                                                                                                                                |  |
| 2.3 | Zoning                          | R15-1                                                                                                                                                                                                      |  |
| 2.4 | Lot size (m <sup>2</sup> )      | 662                                                                                                                                                                                                        |  |
| 2.5 | Building front yard setback (m) | 5.03                                                                                                                                                                                                       |  |
|     | Building side yard setback (m)  | 6.3 / 5.38                                                                                                                                                                                                 |  |
|     | LANDSCAPE /SETTING/CONTE        |                                                                                                                                                                                                            |  |
| 3.1 | Trees and shrubs                | Mature tree                                                                                                                                                                                                |  |
|     | Soft landscaping                | Grass lawn                                                                                                                                                                                                 |  |
|     | Driveways and parking           | Asphalt driveway / detached garage                                                                                                                                                                         |  |
|     | Landscape/property features     | Stone steps and planting beds                                                                                                                                                                              |  |
|     | Fencing                         | n/a                                                                                                                                                                                                        |  |
|     | ARCHITECTURE                    |                                                                                                                                                                                                            |  |
|     | Building type                   | Single detached                                                                                                                                                                                            |  |
|     | Building size (m <sup>2</sup> ) | 220                                                                                                                                                                                                        |  |
|     | Wall assembly                   | Frame / brick veneer                                                                                                                                                                                       |  |
|     | Roof shape / pitch / material   | Hip / medium / asphalt shingle                                                                                                                                                                             |  |
|     | Storeys                         | 2                                                                                                                                                                                                          |  |
|     | Alterations                     | Rear addition                                                                                                                                                                                              |  |
|     | Architectural style             | Edwardian Classical                                                                                                                                                                                        |  |
|     | HERITAGE                        |                                                                                                                                                                                                            |  |
|     | Current status/designation      | Designated under Part V                                                                                                                                                                                    |  |
|     | HCD plan classification         | Contributing                                                                                                                                                                                               |  |
| 5.3 | Heritage notes                  | Smooth unadorned brick, a symmetrical arrangement of fenestration and veranda supported by Classical pillars characterize this well-preserved house of the Edwardian era.                                  |  |
|     |                                 | Elizabeth Wilcox sold the lot in 1911 to Robert S. Corey, a fisherman, for \$300. The same property sold for \$6,000 in 1923. The brick-veneer house is first illustrated on the 1928 fire insurance plan. |  |
| 5.4 | Heritage attributes             | <ul> <li>Window shape and openings</li> <li>Veranda with brick piers</li> <li>Roof shape</li> <li>Low-rise built form</li> </ul>                                                                           |  |