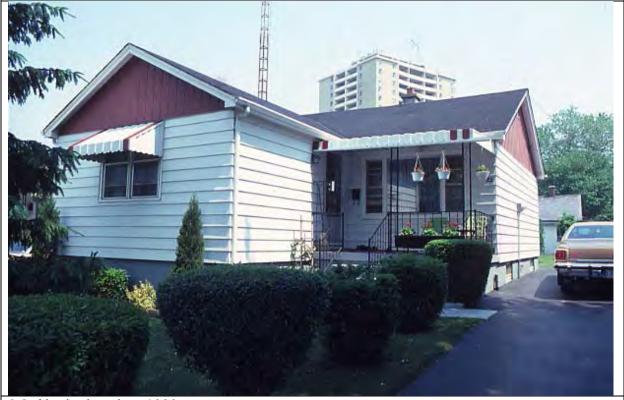

6.1 North elevation, 2017/05/08

6.2 Northeast corner and detached garage, 2017/05/08

6.3 South elevation, 1980

| 1.0 | ADDRESS                         | 47 Bay Street                               |
|-----|---------------------------------|---------------------------------------------|
| 2.0 | LOT                             | -                                           |
| 2.1 | Land use                        | Residential Low Density 1                   |
| 2.2 | Period of construct             | 1928 - 1952                                 |
| 2.3 | Zoning                          | R15-1                                       |
| 2.4 | Lot size (m <sup>2</sup> )      | 509                                         |
| 2.5 | Building front yard setback (m) | 5.29                                        |
| 2.6 | Building side yard setback (m)  | 4.88 / 5.05                                 |
| 3.0 | LANDSCAPE /SETTING/CONTEXT      |                                             |
| 3.1 | Trees and shrubs                | Mature trees                                |
| 3.2 | Soft landscaping                | Grass lawn                                  |
| 3.3 | Driveways and parking           | Asphalt driveway                            |
| 3.4 | Landscape/property features     | Corner lot                                  |
| 3.5 | Fencing                         | Wood fence                                  |
| 4.0 | ARCHITECTURE                    |                                             |
| 4.1 | Building type                   | Single detached                             |
| 4.2 | Building size (m <sup>2</sup> ) | 172                                         |
| 4.3 | Wall assembly                   | Frame / faux stone and horizontal synthetic |
| 4.4 | Roof shape / pitch / material   | Gable / medium / asphalt shingle            |
| 4.5 | Storeys                         | 1                                           |
| 4.6 | Alterations                     | Cladding                                    |
| 4.7 | Architectural style             | Victory Housing                             |
| 5.0 | HERITAGE                        |                                             |
| 5.1 | Current status/designation      | Designated under Part V                     |
|     | HCD plan classification         | Contributing                                |
| 5.3 | Heritage notes                  | n/a                                         |
| 5.4 | Heritage attributes             | <ul> <li>Low-rise form</li> </ul>           |
|     |                                 | <ul> <li>Roof shape</li> </ul>              |