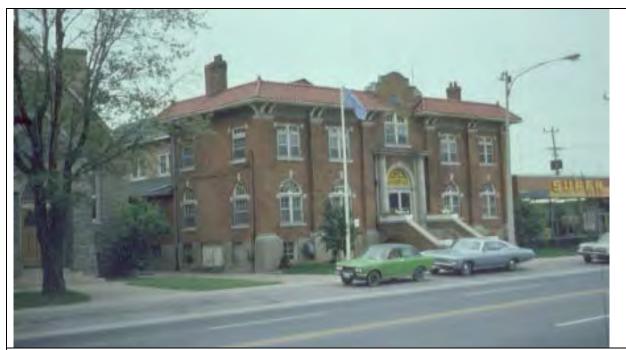

### 6.0 PHOTO DOCUMENTATION

6.1 South elevation, 2017/05/08

6.3 South elevation decorative terracotta brick profiles, 2017/05/08

| 1.0 | ADDRESS                         | 45 Bay Street                            |
|-----|---------------------------------|------------------------------------------|
| 2.0 | LOT                             |                                          |
| 2.1 | Land use                        | Residential Low Density 1                |
| 2.2 | Period of construct             | 2003                                     |
| 2.3 | Zoning                          | R15-1                                    |
| 2.4 | Lot size (m <sup>2</sup> )      | 1027                                     |
|     | Building front yard setback (m) | 6.17                                     |
|     | Building side yard setback (m)  | 2.72 / 0.24                              |
| 3.0 | LANDSCAPE /SETTING/CONTEXT      |                                          |
| 3.1 | Trees and shrubs                | Trees                                    |
| 3.2 | Soft landscaping                | Grass lawn                               |
| 3.3 | Driveways and parking           | Driveway Interlock pavers                |
| 3.4 | Landscape/property features     | Walkway Interlock pavers                 |
| 3.5 | Fencing                         | Contemporary                             |
| 4.0 | ARCHITECTURE                    |                                          |
| 4.1 | Building type                   | Single detached                          |
| 4.2 | Building size (m <sup>2</sup> ) | 480                                      |
|     | Wall assembly                   | Frame / EIFS                             |
| 4.4 | Roof shape / pitch / material   | Truncated hip / medium / asphalt shingle |
|     | Storeys                         | 2                                        |
| 4.6 | Alterations                     |                                          |
| 4.7 | Architectural style             | Neo-eclectic                             |
| 5.0 | HERITAGE                        |                                          |
|     | Current status/designation      | Designated under Part V                  |
| 5.2 | HCD plan classification         | Other                                    |
|     | Heritage notes                  | n/a                                      |
| 5.4 | Heritage attributes             | n/a                                      |