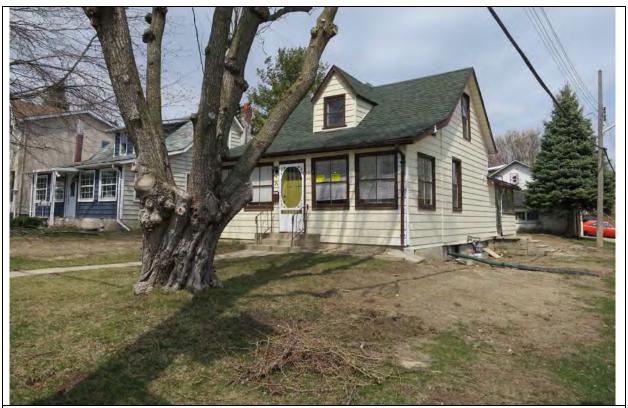

| 1.0 ADDRESS                         | 26 Bay Street                                          |  |
|-------------------------------------|--------------------------------------------------------|--|
| 2.0 LOT                             |                                                        |  |
| 2.1 Land use designation            | Residential Low Density 1                              |  |
| 2.2 Period of construct             | 1923 - 1928                                            |  |
| 2.3 Zoning                          | R15-1                                                  |  |
| 2.4 Lot size (m <sup>2</sup> )      | 411                                                    |  |
| 2.5 Building front yard setback (m) | 4.25                                                   |  |
| 2.6 Building side yard setback (m)  | 1.2 /1.28                                              |  |
| 3.0 LANDSCAPE /SETTING/CONTEX       | T                                                      |  |
| 3.1 Trees and shrubs                | n/a                                                    |  |
| 3.2 Soft landscaping                | Garden of annuals                                      |  |
| 3.3 Driveways and parking           | Gravel driveway / detached garage                      |  |
| 3.4 Landscape/property features     | Flagstone path                                         |  |
| 3.5 Fencing                         | n/a                                                    |  |
| 4.0 ARCHITECTURE                    |                                                        |  |
| 4.1 Building type                   | Single detached                                        |  |
| 4.2 Building size (m <sup>2</sup> ) | 150                                                    |  |
| 4.3 Wall assembly                   | Frame / horizontal vinyl painted siding                |  |
| 4.4 Roof shape / pitch / material   | Gable / medium / asphalt shingle                       |  |
| 4.5 Storeys                         | 1.5                                                    |  |
| 4.6 Alterations                     | Front enclosed porch with steel sliding windows        |  |
| 4.7 Architectural style             | Worker's cottage                                       |  |
| 5.0 HERITAGE                        | <u> </u>                                               |  |
| 5.1 Current status / designation    | Designated under Part V                                |  |
| 5.2 HCD plan classification         | Contributing                                           |  |
| 5.3 Heritage notes                  | Originally owned by Elizabeth Wilcox, who also         |  |
|                                     | originally owned the Wilcox Inn at 32 Front Street     |  |
|                                     | South. During Elizabeth Wilcox's ownership of the      |  |
|                                     | Wilcox Inn property, the property was subdivided; and  |  |
|                                     | this early cottage built on the new lot.               |  |
|                                     |                                                        |  |
|                                     | The frame house was first illustrated on the 1928 fire |  |
|                                     | insurance plan.                                        |  |
| 5.4 Heritage attributes             | Roof shape                                             |  |
|                                     | Horizontal wood siding                                 |  |
|                                     | Scale                                                  |  |
|                                     | Extent of landscaping                                  |  |