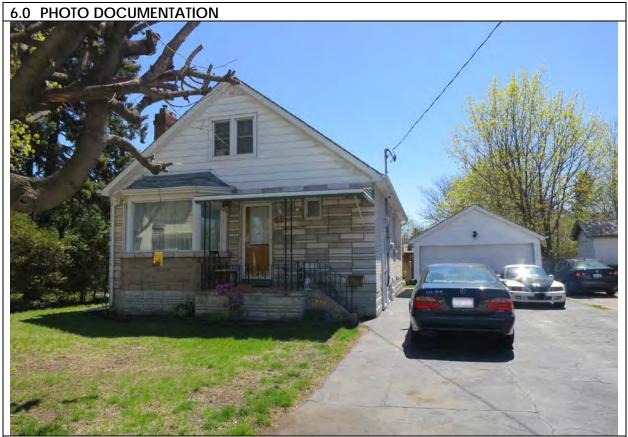

### 6.0 PHOTO DOCUMENTATION

6.1 South elevation, 2017/05/08

6.3 South elevation decorative terracotta brick profiles, 2017/05/08

| 1.0 | ADDRESS                         | 45 Bay Street                            |
|-----|---------------------------------|------------------------------------------|
| 2.0 | LOT                             |                                          |
| 2.1 | Land use                        | Residential Low Density 1                |
| 2.2 | Period of construct             | 2003                                     |
| 2.3 | Zoning                          | R15-1                                    |
| 2.4 | Lot size (m <sup>2</sup> )      | 1027                                     |
|     | Building front yard setback (m) | 6.17                                     |
|     | Building side yard setback (m)  | 2.72 / 0.24                              |
| 3.0 | LANDSCAPE /SETTING/CONTEXT      |                                          |
| 3.1 | Trees and shrubs                | Trees                                    |
| 3.2 | Soft landscaping                | Grass lawn                               |
| 3.3 | Driveways and parking           | Driveway Interlock pavers                |
| 3.4 | Landscape/property features     | Walkway Interlock pavers                 |
| 3.5 | Fencing                         | Contemporary                             |
| 4.0 | ARCHITECTURE                    |                                          |
| 4.1 | Building type                   | Single detached                          |
| 4.2 | Building size (m <sup>2</sup> ) | 480                                      |
|     | Wall assembly                   | Frame / EIFS                             |
| 4.4 | Roof shape / pitch / material   | Truncated hip / medium / asphalt shingle |
|     | Storeys                         | 2                                        |
| 4.6 | Alterations                     |                                          |
| 4.7 | Architectural style             | Neo-eclectic                             |
| 5.0 | HERITAGE                        |                                          |
|     | Current status/designation      | Designated under Part V                  |
| 5.2 | HCD plan classification         | Other                                    |
|     | Heritage notes                  | n/a                                      |
| 5.4 | Heritage attributes             | n/a                                      |