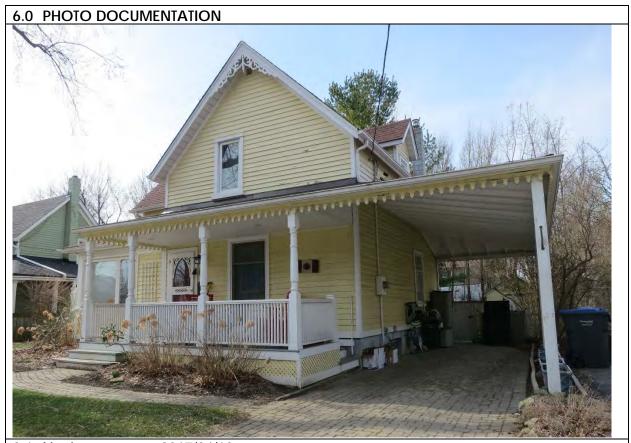

### 6.0 PHOTO DOCUMENTATION

6.1 South elevation, 2017/05/08

6.3 South elevation decorative terracotta brick profiles, 2017/05/08

| 1.0 | ADDRESS                         | 45 Bay Street                            |
|-----|---------------------------------|------------------------------------------|
| 2.0 | LOT                             |                                          |
| 2.1 | Land use                        | Residential Low Density 1                |
| 2.2 | Period of construct             | 2003                                     |
| 2.3 | Zoning                          | R15-1                                    |
| 2.4 | Lot size (m <sup>2</sup> )      | 1027                                     |
|     | Building front yard setback (m) | 6.17                                     |
|     | Building side yard setback (m)  | 2.72 / 0.24                              |
| 3.0 | LANDSCAPE /SETTING/CONTEXT      |                                          |
| 3.1 | Trees and shrubs                | Trees                                    |
| 3.2 | Soft landscaping                | Grass lawn                               |
| 3.3 | Driveways and parking           | Driveway Interlock pavers                |
| 3.4 | Landscape/property features     | Walkway Interlock pavers                 |
| 3.5 | Fencing                         | Contemporary                             |
| 4.0 | ARCHITECTURE                    |                                          |
| 4.1 | Building type                   | Single detached                          |
| 4.2 | Building size (m <sup>2</sup> ) | 480                                      |
|     | Wall assembly                   | Frame / EIFS                             |
| 4.4 | Roof shape / pitch / material   | Truncated hip / medium / asphalt shingle |
|     | Storeys                         | 2                                        |
| 4.6 | Alterations                     |                                          |
| 4.7 | Architectural style             | Neo-eclectic                             |
| 5.0 | HERITAGE                        |                                          |
|     | Current status/designation      | Designated under Part V                  |
| 5.2 | HCD plan classification         | Other                                    |
|     | Heritage notes                  | n/a                                      |
| 5.4 | Heritage attributes             | n/a                                      |