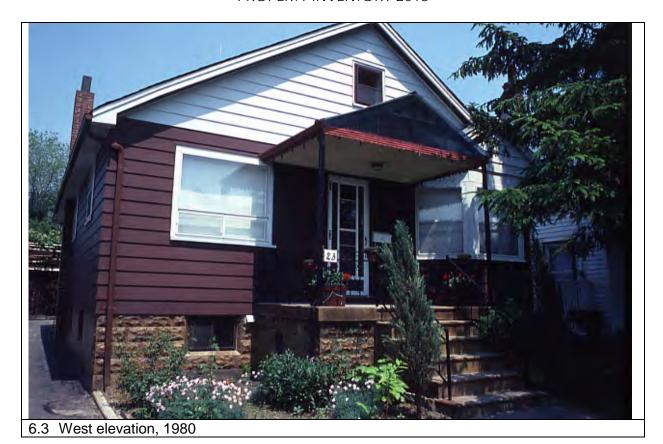

| 1.0 ADDRESS                         | 26 Bay Street                                          |  |
|-------------------------------------|--------------------------------------------------------|--|
| 2.0 LOT                             |                                                        |  |
| 2.1 Land use designation            | Residential Low Density 1                              |  |
| 2.2 Period of construct             | 1923 - 1928                                            |  |
| 2.3 Zoning                          | R15-1                                                  |  |
| 2.4 Lot size (m <sup>2</sup> )      | 411                                                    |  |
| 2.5 Building front yard setback (m) | 4.25                                                   |  |
| 2.6 Building side yard setback (m)  | 1.2 /1.28                                              |  |
| 3.0 LANDSCAPE /SETTING/CONTEX       | T                                                      |  |
| 3.1 Trees and shrubs                | n/a                                                    |  |
| 3.2 Soft landscaping                | Garden of annuals                                      |  |
| 3.3 Driveways and parking           | Gravel driveway / detached garage                      |  |
| 3.4 Landscape/property features     | Flagstone path                                         |  |
| 3.5 Fencing                         | n/a                                                    |  |
| 4.0 ARCHITECTURE                    |                                                        |  |
| 4.1 Building type                   | Single detached                                        |  |
| 4.2 Building size (m <sup>2</sup> ) | 150                                                    |  |
| 4.3 Wall assembly                   | Frame / horizontal vinyl painted siding                |  |
| 4.4 Roof shape / pitch / material   | Gable / medium / asphalt shingle                       |  |
| 4.5 Storeys                         | 1.5                                                    |  |
| 4.6 Alterations                     | Front enclosed porch with steel sliding windows        |  |
| 4.7 Architectural style             | Worker's cottage                                       |  |
| 5.0 HERITAGE                        | <u> </u>                                               |  |
| 5.1 Current status / designation    | Designated under Part V                                |  |
| 5.2 HCD plan classification         | Contributing                                           |  |
| 5.3 Heritage notes                  | Originally owned by Elizabeth Wilcox, who also         |  |
|                                     | originally owned the Wilcox Inn at 32 Front Street     |  |
|                                     | South. During Elizabeth Wilcox's ownership of the      |  |
|                                     | Wilcox Inn property, the property was subdivided; and  |  |
|                                     | this early cottage built on the new lot.               |  |
|                                     |                                                        |  |
|                                     | The frame house was first illustrated on the 1928 fire |  |
|                                     | insurance plan.                                        |  |
| 5.4 Heritage attributes             | Roof shape                                             |  |
|                                     | Horizontal wood siding                                 |  |
|                                     | Scale                                                  |  |
|                                     | Extent of landscaping                                  |  |