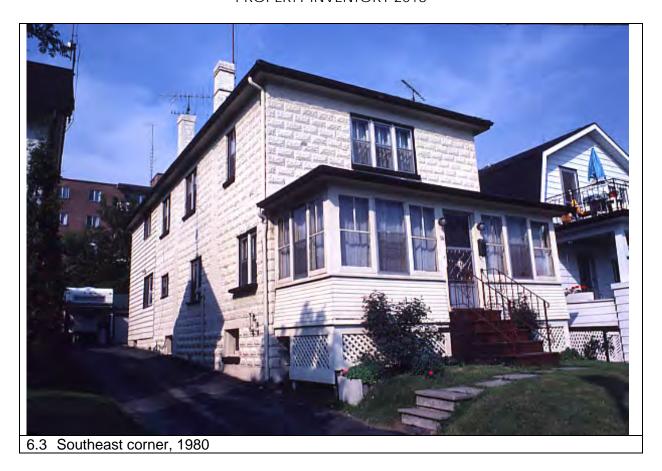

6.2 South elevation, 1980

| 1.0 | ADDRESS                         | 27 Bay Street                                                                                                                                                                                              |  |
|-----|---------------------------------|------------------------------------------------------------------------------------------------------------------------------------------------------------------------------------------------------------|--|
| 2.0 | LOT                             |                                                                                                                                                                                                            |  |
| 2.1 | Land use                        | Residential Low Density 1                                                                                                                                                                                  |  |
| 2.2 | Period of construct             | 1911 - 1923                                                                                                                                                                                                |  |
| 2.3 | Zoning                          | R15-1                                                                                                                                                                                                      |  |
| 2.4 | Lot size (m <sup>2</sup> )      | 662                                                                                                                                                                                                        |  |
| 2.5 | Building front yard setback (m) | 5.03                                                                                                                                                                                                       |  |
|     | Building side yard setback (m)  | 6.3 / 5.38                                                                                                                                                                                                 |  |
|     | LANDSCAPE /SETTING/CONTE        |                                                                                                                                                                                                            |  |
| 3.1 | Trees and shrubs                | Mature tree                                                                                                                                                                                                |  |
|     | Soft landscaping                | Grass lawn                                                                                                                                                                                                 |  |
|     | Driveways and parking           | Asphalt driveway / detached garage                                                                                                                                                                         |  |
|     | Landscape/property features     | Stone steps and planting beds                                                                                                                                                                              |  |
|     | Fencing                         | n/a                                                                                                                                                                                                        |  |
|     | ARCHITECTURE                    |                                                                                                                                                                                                            |  |
|     | Building type                   | Single detached                                                                                                                                                                                            |  |
|     | Building size (m <sup>2</sup> ) | 220                                                                                                                                                                                                        |  |
|     | Wall assembly                   | Frame / brick veneer                                                                                                                                                                                       |  |
|     | Roof shape / pitch / material   | Hip / medium / asphalt shingle                                                                                                                                                                             |  |
|     | Storeys                         | 2                                                                                                                                                                                                          |  |
|     | Alterations                     | Rear addition                                                                                                                                                                                              |  |
|     | Architectural style             | Edwardian Classical                                                                                                                                                                                        |  |
|     | HERITAGE                        |                                                                                                                                                                                                            |  |
|     | Current status/designation      | Designated under Part V                                                                                                                                                                                    |  |
|     | HCD plan classification         | Contributing                                                                                                                                                                                               |  |
| 5.3 | Heritage notes                  | Smooth unadorned brick, a symmetrical arrangement of fenestration and veranda supported by Classical pillars characterize this well-preserved house of the Edwardian era.                                  |  |
|     |                                 | Elizabeth Wilcox sold the lot in 1911 to Robert S. Corey, a fisherman, for \$300. The same property sold for \$6,000 in 1923. The brick-veneer house is first illustrated on the 1928 fire insurance plan. |  |
| 5.4 | Heritage attributes             | <ul> <li>Window shape and openings</li> <li>Veranda with brick piers</li> <li>Roof shape</li> <li>Low-rise built form</li> </ul>                                                                           |  |