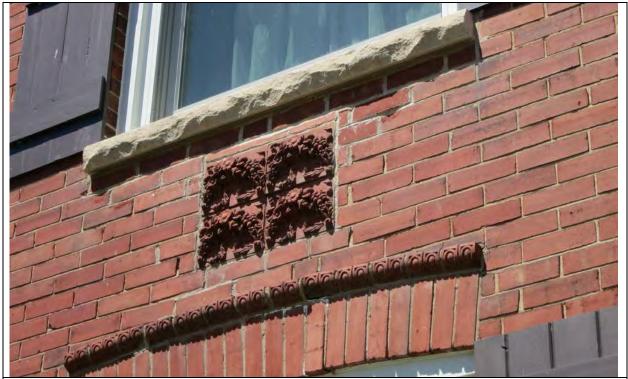

6.2 Northeast corner, 2017/08/05

6.4 North elevation, 1980

| 1.0 | ADDRESS                         | 42 Bay Street                                                                                                                                                                                                                                                                                                                                                                                                                                             |  |
|-----|---------------------------------|-----------------------------------------------------------------------------------------------------------------------------------------------------------------------------------------------------------------------------------------------------------------------------------------------------------------------------------------------------------------------------------------------------------------------------------------------------------|--|
| 2.0 | 2.0 LOT                         |                                                                                                                                                                                                                                                                                                                                                                                                                                                           |  |
| 2.1 | Land use                        | Residential Low Density 1                                                                                                                                                                                                                                                                                                                                                                                                                                 |  |
| 2.2 | Period of construct             | About 1902                                                                                                                                                                                                                                                                                                                                                                                                                                                |  |
| 2.3 | Zoning                          | R15-1                                                                                                                                                                                                                                                                                                                                                                                                                                                     |  |
| 2.4 | Lot size (m <sup>2</sup> )      | 1010                                                                                                                                                                                                                                                                                                                                                                                                                                                      |  |
| 2.5 | Building front yard setback (m) | 0.78                                                                                                                                                                                                                                                                                                                                                                                                                                                      |  |
| 2.6 | Building side yard setback (m)  | 0; 5.14                                                                                                                                                                                                                                                                                                                                                                                                                                                   |  |
| 3.0 | LANDSCAPE /SETTING/CONTEX       | (T                                                                                                                                                                                                                                                                                                                                                                                                                                                        |  |
| 3.1 | Trees and shrubs                | Trees                                                                                                                                                                                                                                                                                                                                                                                                                                                     |  |
| 3.2 | Soft landscaping                | Grass lawn                                                                                                                                                                                                                                                                                                                                                                                                                                                |  |
| 3.3 | Driveways and parking           | Asphalt driveway                                                                                                                                                                                                                                                                                                                                                                                                                                          |  |
| 3.4 | Landscape/property features     | Flagstone path                                                                                                                                                                                                                                                                                                                                                                                                                                            |  |
| 3.5 | Fencing                         | Wood post-and-rail                                                                                                                                                                                                                                                                                                                                                                                                                                        |  |
| 4.0 | ARCHITECTURE                    |                                                                                                                                                                                                                                                                                                                                                                                                                                                           |  |
| 4.1 | Building type                   | Single detached                                                                                                                                                                                                                                                                                                                                                                                                                                           |  |
| 4.2 | Building size (m <sup>2</sup> ) | 232                                                                                                                                                                                                                                                                                                                                                                                                                                                       |  |
| 4.3 | Wall assembly                   | Frame / brick veneer / wood shingle / horizontal                                                                                                                                                                                                                                                                                                                                                                                                          |  |
|     | •                               | siding                                                                                                                                                                                                                                                                                                                                                                                                                                                    |  |
| 4.4 | Roof shape / pitch / material   | Gable / medium / asphalt                                                                                                                                                                                                                                                                                                                                                                                                                                  |  |
|     | Storeys                         | 1.5                                                                                                                                                                                                                                                                                                                                                                                                                                                       |  |
| 4.6 | Alterations                     | Rear addition, second store front addition                                                                                                                                                                                                                                                                                                                                                                                                                |  |
| 4.7 | Architectural style             | Arts and Crafts                                                                                                                                                                                                                                                                                                                                                                                                                                           |  |
| 5.0 | HERITAGE                        |                                                                                                                                                                                                                                                                                                                                                                                                                                                           |  |
| 5.1 | Current status/designation      | Designated under Part V                                                                                                                                                                                                                                                                                                                                                                                                                                   |  |
| 5.2 | HCD plan classification         | Contributing                                                                                                                                                                                                                                                                                                                                                                                                                                              |  |
| 5.3 | Heritage notes                  | William John Kivell, described either as a mariner or labourer, most likely built the house when he mortgaged the property in 1902. Remarkably, a 1910 agreement between William Kivell and Mary Kivell lists the rooms in the house - parlour, bedroom over parlour, dining room, small bedroom over the dining room, kitchen, bedroom over kitchen, halls, and cellar.  By 2003, the house had been in the same family for a century.                   |  |
|     |                                 | The "L"-shaped house at 42 Bay Street occupies one of the original one-quarter acre lots in the village survey.  Its brick-veneer walls, first illustrated on the 1910 fire insurance plan, are decorated with terracotta panels, window heads, and stringcourses - all probably manufactured at the local brickyard established by Thomas Nightingale in 1889. The veranda with stone piers does not appear on the 1910 plan, but does in the 1928 plan. |  |
| 5.4 | Heritage attributes             | Decorative terracotta panels     Brick                                                                                                                                                                                                                                                                                                                                                                                                                    |  |

- Low-rise built form
- Veranda stone piers
- Roof shape