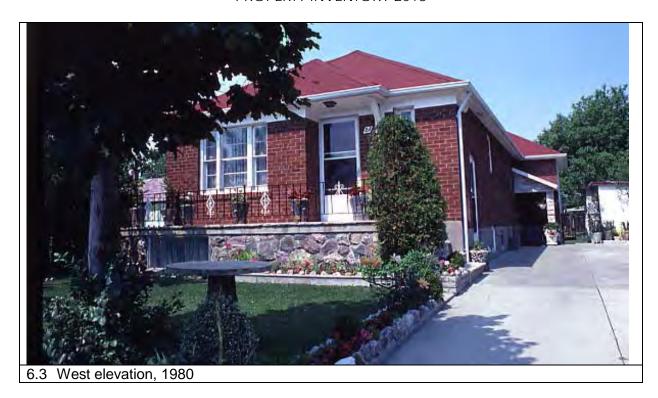

6.2 South elevation, 1980

| 1.0 | ADDRESS                         | 27 Bay Street                                                                                                                                                                                              |  |
|-----|---------------------------------|------------------------------------------------------------------------------------------------------------------------------------------------------------------------------------------------------------|--|
| 2.0 | LOT                             |                                                                                                                                                                                                            |  |
| 2.1 | Land use                        | Residential Low Density 1                                                                                                                                                                                  |  |
| 2.2 | Period of construct             | 1911 - 1923                                                                                                                                                                                                |  |
| 2.3 | Zoning                          | R15-1                                                                                                                                                                                                      |  |
| 2.4 | Lot size (m <sup>2</sup> )      | 662                                                                                                                                                                                                        |  |
| 2.5 | Building front yard setback (m) | 5.03                                                                                                                                                                                                       |  |
|     | Building side yard setback (m)  | 6.3 / 5.38                                                                                                                                                                                                 |  |
|     | LANDSCAPE /SETTING/CONTE        |                                                                                                                                                                                                            |  |
| 3.1 | Trees and shrubs                | Mature tree                                                                                                                                                                                                |  |
|     | Soft landscaping                | Grass lawn                                                                                                                                                                                                 |  |
|     | Driveways and parking           | Asphalt driveway / detached garage                                                                                                                                                                         |  |
|     | Landscape/property features     | Stone steps and planting beds                                                                                                                                                                              |  |
|     | Fencing                         | n/a                                                                                                                                                                                                        |  |
|     | ARCHITECTURE                    |                                                                                                                                                                                                            |  |
|     | Building type                   | Single detached                                                                                                                                                                                            |  |
|     | Building size (m <sup>2</sup> ) | 220                                                                                                                                                                                                        |  |
|     | Wall assembly                   | Frame / brick veneer                                                                                                                                                                                       |  |
|     | Roof shape / pitch / material   | Hip / medium / asphalt shingle                                                                                                                                                                             |  |
|     | Storeys                         | 2                                                                                                                                                                                                          |  |
|     | Alterations                     | Rear addition                                                                                                                                                                                              |  |
|     | Architectural style             | Edwardian Classical                                                                                                                                                                                        |  |
|     | HERITAGE                        |                                                                                                                                                                                                            |  |
|     | Current status/designation      | Designated under Part V                                                                                                                                                                                    |  |
|     | HCD plan classification         | Contributing                                                                                                                                                                                               |  |
| 5.3 | Heritage notes                  | Smooth unadorned brick, a symmetrical arrangement of fenestration and veranda supported by Classical pillars characterize this well-preserved house of the Edwardian era.                                  |  |
|     |                                 | Elizabeth Wilcox sold the lot in 1911 to Robert S. Corey, a fisherman, for \$300. The same property sold for \$6,000 in 1923. The brick-veneer house is first illustrated on the 1928 fire insurance plan. |  |
| 5.4 | Heritage attributes             | <ul> <li>Window shape and openings</li> <li>Veranda with brick piers</li> <li>Roof shape</li> <li>Low-rise built form</li> </ul>                                                                           |  |