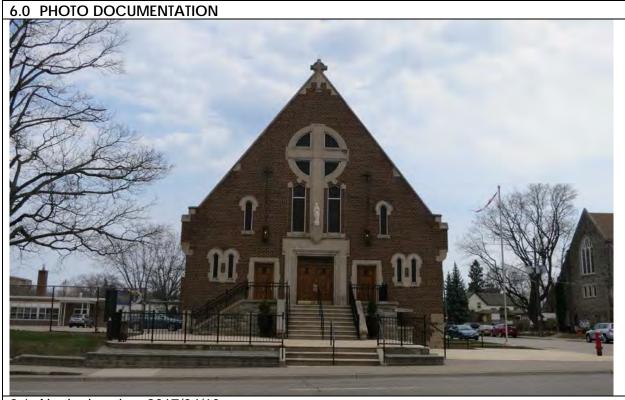

### 6.0 PHOTO DOCUMENTATION

6.1 South elevation, 2017/05/08

6.3 South elevation decorative terracotta brick profiles, 2017/05/08

| 1.0 | ADDRESS                         | 45 Bay Street                            |
|-----|---------------------------------|------------------------------------------|
| 2.0 | LOT                             |                                          |
| 2.1 | Land use                        | Residential Low Density 1                |
| 2.2 | Period of construct             | 2003                                     |
| 2.3 | Zoning                          | R15-1                                    |
| 2.4 | Lot size (m <sup>2</sup> )      | 1027                                     |
|     | Building front yard setback (m) | 6.17                                     |
|     | Building side yard setback (m)  | 2.72 / 0.24                              |
| 3.0 | LANDSCAPE /SETTING/CONTEXT      |                                          |
| 3.1 | Trees and shrubs                | Trees                                    |
| 3.2 | Soft landscaping                | Grass lawn                               |
| 3.3 | Driveways and parking           | Driveway Interlock pavers                |
| 3.4 | Landscape/property features     | Walkway Interlock pavers                 |
| 3.5 | Fencing                         | Contemporary                             |
| 4.0 | ARCHITECTURE                    |                                          |
| 4.1 | Building type                   | Single detached                          |
| 4.2 | Building size (m <sup>2</sup> ) | 480                                      |
|     | Wall assembly                   | Frame / EIFS                             |
| 4.4 | Roof shape / pitch / material   | Truncated hip / medium / asphalt shingle |
|     | Storeys                         | 2                                        |
| 4.6 | Alterations                     |                                          |
| 4.7 | Architectural style             | Neo-eclectic                             |
| 5.0 | HERITAGE                        |                                          |
|     | Current status/designation      | Designated under Part V                  |
| 5.2 | HCD plan classification         | Other                                    |
|     | Heritage notes                  | n/a                                      |
| 5.4 | Heritage attributes             | n/a                                      |