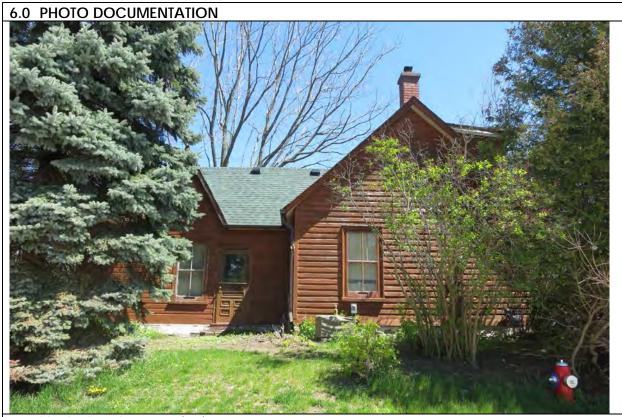

### 6.0 PHOTO DOCUMENTATION

6.1 South elevation, 2017/05/08

6.3 South elevation decorative terracotta brick profiles, 2017/05/08

| 1.0 | ADDRESS                         | 45 Bay Street                            |
|-----|---------------------------------|------------------------------------------|
| 2.0 | LOT                             |                                          |
| 2.1 | Land use                        | Residential Low Density 1                |
| 2.2 | Period of construct             | 2003                                     |
| 2.3 | Zoning                          | R15-1                                    |
| 2.4 | Lot size (m <sup>2</sup> )      | 1027                                     |
|     | Building front yard setback (m) | 6.17                                     |
|     | Building side yard setback (m)  | 2.72 / 0.24                              |
| 3.0 | LANDSCAPE /SETTING/CONTEXT      |                                          |
| 3.1 | Trees and shrubs                | Trees                                    |
| 3.2 | Soft landscaping                | Grass lawn                               |
| 3.3 | Driveways and parking           | Driveway Interlock pavers                |
| 3.4 | Landscape/property features     | Walkway Interlock pavers                 |
| 3.5 | Fencing                         | Contemporary                             |
| 4.0 | ARCHITECTURE                    |                                          |
| 4.1 | Building type                   | Single detached                          |
| 4.2 | Building size (m <sup>2</sup> ) | 480                                      |
|     | Wall assembly                   | Frame / EIFS                             |
| 4.4 | Roof shape / pitch / material   | Truncated hip / medium / asphalt shingle |
|     | Storeys                         | 2                                        |
| 4.6 | Alterations                     |                                          |
| 4.7 | Architectural style             | Neo-eclectic                             |
| 5.0 | HERITAGE                        |                                          |
|     | Current status/designation      | Designated under Part V                  |
| 5.2 | HCD plan classification         | Other                                    |
|     | Heritage notes                  | n/a                                      |
| 5.4 | Heritage attributes             | n/a                                      |