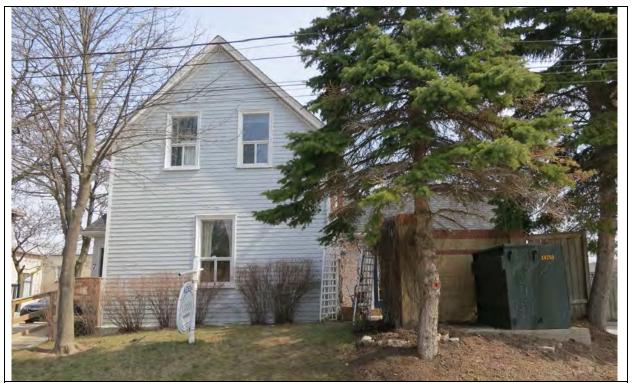

### 6.0 PHOTO DOCUMENTATION

6.1 South elevation, 2017/05/08

6.3 South elevation decorative terracotta brick profiles, 2017/05/08

| 1.0 | ADDRESS                         | 45 Bay Street                            |
|-----|---------------------------------|------------------------------------------|
| 2.0 | LOT                             |                                          |
| 2.1 | Land use                        | Residential Low Density 1                |
| 2.2 | Period of construct             | 2003                                     |
| 2.3 | Zoning                          | R15-1                                    |
| 2.4 | Lot size (m <sup>2</sup> )      | 1027                                     |
|     | Building front yard setback (m) | 6.17                                     |
|     | Building side yard setback (m)  | 2.72 / 0.24                              |
| 3.0 | LANDSCAPE /SETTING/CONTEXT      |                                          |
| 3.1 | Trees and shrubs                | Trees                                    |
| 3.2 | Soft landscaping                | Grass lawn                               |
| 3.3 | Driveways and parking           | Driveway Interlock pavers                |
| 3.4 | Landscape/property features     | Walkway Interlock pavers                 |
| 3.5 | Fencing                         | Contemporary                             |
| 4.0 | ARCHITECTURE                    |                                          |
| 4.1 | Building type                   | Single detached                          |
| 4.2 | Building size (m <sup>2</sup> ) | 480                                      |
|     | Wall assembly                   | Frame / EIFS                             |
| 4.4 | Roof shape / pitch / material   | Truncated hip / medium / asphalt shingle |
|     | Storeys                         | 2                                        |
| 4.6 | Alterations                     |                                          |
| 4.7 | Architectural style             | Neo-eclectic                             |
| 5.0 | HERITAGE                        |                                          |
|     | Current status/designation      | Designated under Part V                  |
| 5.2 | HCD plan classification         | Other                                    |
|     | Heritage notes                  | n/a                                      |
| 5.4 | Heritage attributes             | n/a                                      |