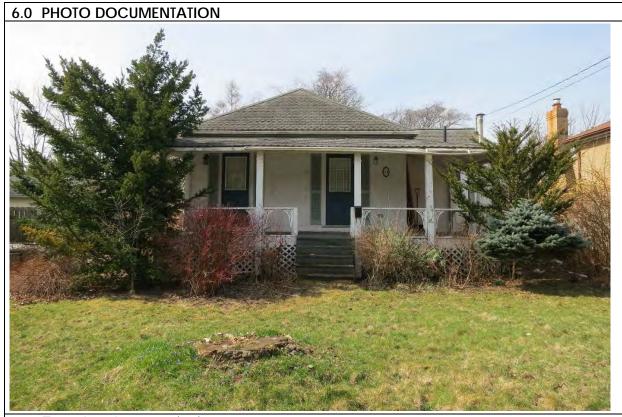

### 6.0 PHOTO DOCUMENTATION

6.1 South elevation, 2017/05/08

6.3 South elevation decorative terracotta brick profiles, 2017/05/08

| 1.0 | ADDRESS                         | 45 Bay Street                            |
|-----|---------------------------------|------------------------------------------|
| 2.0 | LOT                             |                                          |
| 2.1 | Land use                        | Residential Low Density 1                |
| 2.2 | Period of construct             | 2003                                     |
| 2.3 | Zoning                          | R15-1                                    |
| 2.4 | Lot size (m <sup>2</sup> )      | 1027                                     |
|     | Building front yard setback (m) | 6.17                                     |
|     | Building side yard setback (m)  | 2.72 / 0.24                              |
| 3.0 | LANDSCAPE /SETTING/CONTEXT      |                                          |
| 3.1 | Trees and shrubs                | Trees                                    |
| 3.2 | Soft landscaping                | Grass lawn                               |
| 3.3 | Driveways and parking           | Driveway Interlock pavers                |
| 3.4 | Landscape/property features     | Walkway Interlock pavers                 |
| 3.5 | Fencing                         | Contemporary                             |
| 4.0 | ARCHITECTURE                    |                                          |
| 4.1 | Building type                   | Single detached                          |
| 4.2 | Building size (m <sup>2</sup> ) | 480                                      |
|     | Wall assembly                   | Frame / EIFS                             |
| 4.4 | Roof shape / pitch / material   | Truncated hip / medium / asphalt shingle |
|     | Storeys                         | 2                                        |
| 4.6 | Alterations                     |                                          |
| 4.7 | Architectural style             | Neo-eclectic                             |
| 5.0 | HERITAGE                        |                                          |
|     | Current status/designation      | Designated under Part V                  |
| 5.2 | HCD plan classification         | Other                                    |
|     | Heritage notes                  | n/a                                      |
| 5.4 | Heritage attributes             | n/a                                      |