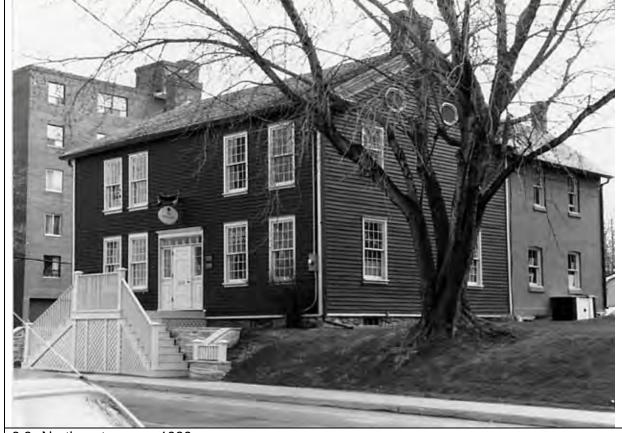

6.2 South elevation, 2017/05/08

| 1.0 | ADDRESS                         | 41 Bay Street                                                                                                                                                                                                                                                                                                                                                                                                                                                                                                                                                                                                                                                                                                                                                                                                                             |
|-----|---------------------------------|-------------------------------------------------------------------------------------------------------------------------------------------------------------------------------------------------------------------------------------------------------------------------------------------------------------------------------------------------------------------------------------------------------------------------------------------------------------------------------------------------------------------------------------------------------------------------------------------------------------------------------------------------------------------------------------------------------------------------------------------------------------------------------------------------------------------------------------------|
|     | LOT                             |                                                                                                                                                                                                                                                                                                                                                                                                                                                                                                                                                                                                                                                                                                                                                                                                                                           |
| 2.1 | Land use                        | Residential Low Density 1                                                                                                                                                                                                                                                                                                                                                                                                                                                                                                                                                                                                                                                                                                                                                                                                                 |
| 2.2 | Period of construct             | Early 1850s, altered about 1900                                                                                                                                                                                                                                                                                                                                                                                                                                                                                                                                                                                                                                                                                                                                                                                                           |
| 2.3 | Zoning                          | R15-1                                                                                                                                                                                                                                                                                                                                                                                                                                                                                                                                                                                                                                                                                                                                                                                                                                     |
| 2.4 | Lot size (m²)                   | 1042                                                                                                                                                                                                                                                                                                                                                                                                                                                                                                                                                                                                                                                                                                                                                                                                                                      |
| 2.5 | Building front yard setback (m) | 3.95                                                                                                                                                                                                                                                                                                                                                                                                                                                                                                                                                                                                                                                                                                                                                                                                                                      |
| 2.6 | Building side yard setback (m)  | 4.99 / 0.98                                                                                                                                                                                                                                                                                                                                                                                                                                                                                                                                                                                                                                                                                                                                                                                                                               |
|     | LANDSCAPE /SETTING/CONTEXT      |                                                                                                                                                                                                                                                                                                                                                                                                                                                                                                                                                                                                                                                                                                                                                                                                                                           |
|     | Trees and shrubs                | Mature tree                                                                                                                                                                                                                                                                                                                                                                                                                                                                                                                                                                                                                                                                                                                                                                                                                               |
|     | Soft landscaping                | Grass lawn                                                                                                                                                                                                                                                                                                                                                                                                                                                                                                                                                                                                                                                                                                                                                                                                                                |
|     | Driveways and parking           | Asphalt driveway                                                                                                                                                                                                                                                                                                                                                                                                                                                                                                                                                                                                                                                                                                                                                                                                                          |
|     | Landscape/property features     | Walkway pavers                                                                                                                                                                                                                                                                                                                                                                                                                                                                                                                                                                                                                                                                                                                                                                                                                            |
|     | Fencing                         | n/a                                                                                                                                                                                                                                                                                                                                                                                                                                                                                                                                                                                                                                                                                                                                                                                                                                       |
|     | ARCHITECTURE                    |                                                                                                                                                                                                                                                                                                                                                                                                                                                                                                                                                                                                                                                                                                                                                                                                                                           |
|     | Building type                   | Single detached                                                                                                                                                                                                                                                                                                                                                                                                                                                                                                                                                                                                                                                                                                                                                                                                                           |
|     | Building size (m²)              | 150                                                                                                                                                                                                                                                                                                                                                                                                                                                                                                                                                                                                                                                                                                                                                                                                                                       |
|     | Wall assembly                   | Frame / horizontal siding                                                                                                                                                                                                                                                                                                                                                                                                                                                                                                                                                                                                                                                                                                                                                                                                                 |
|     | Roof shape / pitch / material   | Gable / steep / asphalt shingle                                                                                                                                                                                                                                                                                                                                                                                                                                                                                                                                                                                                                                                                                                                                                                                                           |
|     | Storeys                         | 1.5                                                                                                                                                                                                                                                                                                                                                                                                                                                                                                                                                                                                                                                                                                                                                                                                                                       |
|     | Alterations                     | Exterior lamppost in front yard, cladding restoration                                                                                                                                                                                                                                                                                                                                                                                                                                                                                                                                                                                                                                                                                                                                                                                     |
|     | Architectural style             | Gothic Revival                                                                                                                                                                                                                                                                                                                                                                                                                                                                                                                                                                                                                                                                                                                                                                                                                            |
|     | HERITAGE                        |                                                                                                                                                                                                                                                                                                                                                                                                                                                                                                                                                                                                                                                                                                                                                                                                                                           |
|     | Current status/designation      | Designated under Part V                                                                                                                                                                                                                                                                                                                                                                                                                                                                                                                                                                                                                                                                                                                                                                                                                   |
|     | HCD plan classification         | Contributing                                                                                                                                                                                                                                                                                                                                                                                                                                                                                                                                                                                                                                                                                                                                                                                                                              |
| 5.5 | Heritage notes                  | The "L"-shaped, frame house occupies one of the original one-quarter acre lots in the village survey. The house was built by the owner of the Crown patent for the lot - Alexander M. McGregor. His wife, Elizabeth, taught village children in the house.  Informed by her great-grandmother Elizabeth McGregor, Etta Pearson (nee Thompson) wrote an account of the building's history in Ida Lynd Bradley's 1966 scrapbook, "Some Early Families of Port Credit." She stated that Alexander McGregor built the house in the early 1850s and that Elizabeth planted the lilac in the front yard. To support her story is the version of the 1837 patent plan copied in 1975 by the Ministry of Natural Resources, which shows Alex. McGregor on Lot 6. In addition, the 1843 plan also shows Alex. McGregor on the lot but no building. |
|     |                                 | Etta Pearson also stated that Joseph Thompson and his wife, Victoria Grafton, who had lived in the house since 1884, remodelled the house about 1900. The house's appearance suggests the end of the nineteenth century. The title records the property passing from Alexander McGregor to Joseph Thompson, a tailor, in 1882.                                                                                                                                                                                                                                                                                                                                                                                                                                                                                                            |

|                         | The house with its verandah wrapping around the northwest corner is first illustrated on the 1910 fire insurance plan. |
|-------------------------|------------------------------------------------------------------------------------------------------------------------|
| 5.4 Heritage attributes | <ul> <li>Roof shape</li> <li>Low-rise form</li> <li>Window openings and locations</li> <li>Gable</li> </ul>            |