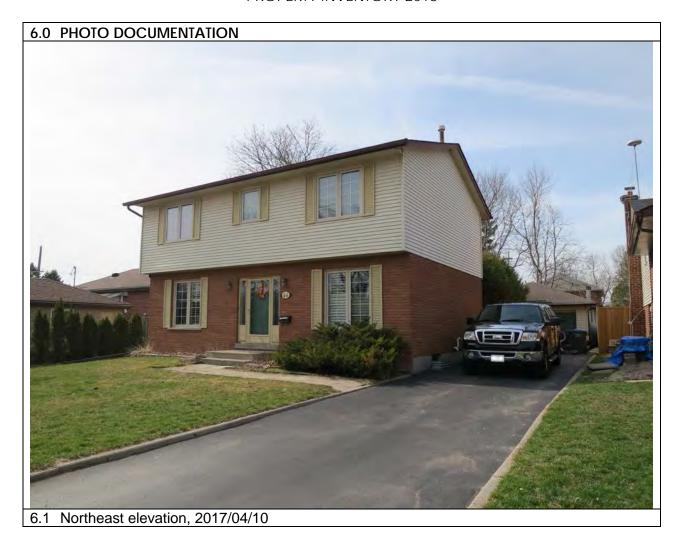

| 1.0 ADDRESS                         | 26 Bay Street                                          |  |
|-------------------------------------|--------------------------------------------------------|--|
| 2.0 LOT                             |                                                        |  |
| 2.1 Land use designation            | Residential Low Density 1                              |  |
| 2.2 Period of construct             | 1923 - 1928                                            |  |
| 2.3 Zoning                          | R15-1                                                  |  |
| 2.4 Lot size (m <sup>2</sup> )      | 411                                                    |  |
| 2.5 Building front yard setback (m) | 4.25                                                   |  |
| 2.6 Building side yard setback (m)  | 1.2 /1.28                                              |  |
| 3.0 LANDSCAPE /SETTING/CONTEX       | T                                                      |  |
| 3.1 Trees and shrubs                | n/a                                                    |  |
| 3.2 Soft landscaping                | Garden of annuals                                      |  |
| 3.3 Driveways and parking           | Gravel driveway / detached garage                      |  |
| 3.4 Landscape/property features     | Flagstone path                                         |  |
| 3.5 Fencing                         | n/a                                                    |  |
| 4.0 ARCHITECTURE                    |                                                        |  |
| 4.1 Building type                   | Single detached                                        |  |
| 4.2 Building size (m <sup>2</sup> ) | 150                                                    |  |
| 4.3 Wall assembly                   | Frame / horizontal vinyl painted siding                |  |
| 4.4 Roof shape / pitch / material   | Gable / medium / asphalt shingle                       |  |
| 4.5 Storeys                         | 1.5                                                    |  |
| 4.6 Alterations                     | Front enclosed porch with steel sliding windows        |  |
| 4.7 Architectural style             | Worker's cottage                                       |  |
| 5.0 HERITAGE                        | <u> </u>                                               |  |
| 5.1 Current status / designation    | Designated under Part V                                |  |
| 5.2 HCD plan classification         | Contributing                                           |  |
| 5.3 Heritage notes                  | Originally owned by Elizabeth Wilcox, who also         |  |
|                                     | originally owned the Wilcox Inn at 32 Front Street     |  |
|                                     | South. During Elizabeth Wilcox's ownership of the      |  |
|                                     | Wilcox Inn property, the property was subdivided; and  |  |
|                                     | this early cottage built on the new lot.               |  |
|                                     |                                                        |  |
|                                     | The frame house was first illustrated on the 1928 fire |  |
|                                     | insurance plan.                                        |  |
| 5.4 Heritage attributes             | Roof shape                                             |  |
|                                     | Horizontal wood siding                                 |  |
|                                     | Scale                                                  |  |
|                                     | Extent of landscaping                                  |  |