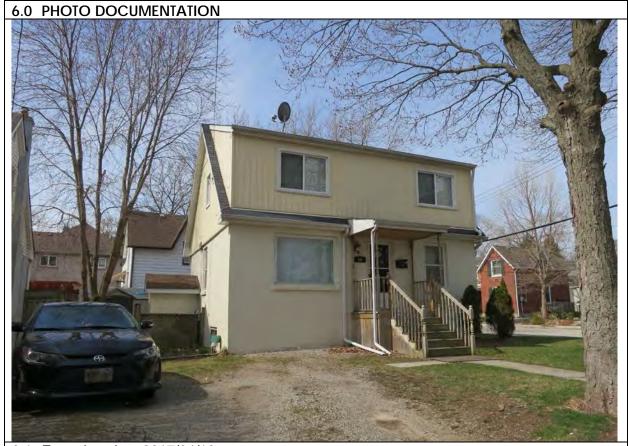

| 1.0 ADDRESS                         | 26 Bay Street                                          |  |
|-------------------------------------|--------------------------------------------------------|--|
| 2.0 LOT                             |                                                        |  |
| 2.1 Land use designation            | Residential Low Density 1                              |  |
| 2.2 Period of construct             | 1923 - 1928                                            |  |
| 2.3 Zoning                          | R15-1                                                  |  |
| 2.4 Lot size (m <sup>2</sup> )      | 411                                                    |  |
| 2.5 Building front yard setback (m) | 4.25                                                   |  |
| 2.6 Building side yard setback (m)  | 1.2 /1.28                                              |  |
| 3.0 LANDSCAPE /SETTING/CONTEX       | T                                                      |  |
| 3.1 Trees and shrubs                | n/a                                                    |  |
| 3.2 Soft landscaping                | Garden of annuals                                      |  |
| 3.3 Driveways and parking           | Gravel driveway / detached garage                      |  |
| 3.4 Landscape/property features     | Flagstone path                                         |  |
| 3.5 Fencing                         | n/a                                                    |  |
| 4.0 ARCHITECTURE                    |                                                        |  |
| 4.1 Building type                   | Single detached                                        |  |
| 4.2 Building size (m <sup>2</sup> ) | 150                                                    |  |
| 4.3 Wall assembly                   | Frame / horizontal vinyl painted siding                |  |
| 4.4 Roof shape / pitch / material   | Gable / medium / asphalt shingle                       |  |
| 4.5 Storeys                         | 1.5                                                    |  |
| 4.6 Alterations                     | Front enclosed porch with steel sliding windows        |  |
| 4.7 Architectural style             | Worker's cottage                                       |  |
| 5.0 HERITAGE                        | <u> </u>                                               |  |
| 5.1 Current status / designation    | Designated under Part V                                |  |
| 5.2 HCD plan classification         | Contributing                                           |  |
| 5.3 Heritage notes                  | Originally owned by Elizabeth Wilcox, who also         |  |
|                                     | originally owned the Wilcox Inn at 32 Front Street     |  |
|                                     | South. During Elizabeth Wilcox's ownership of the      |  |
|                                     | Wilcox Inn property, the property was subdivided; and  |  |
|                                     | this early cottage built on the new lot.               |  |
|                                     |                                                        |  |
|                                     | The frame house was first illustrated on the 1928 fire |  |
|                                     | insurance plan.                                        |  |
| 5.4 Heritage attributes             | Roof shape                                             |  |
|                                     | Horizontal wood siding                                 |  |
|                                     | Scale                                                  |  |
|                                     | Extent of landscaping                                  |  |