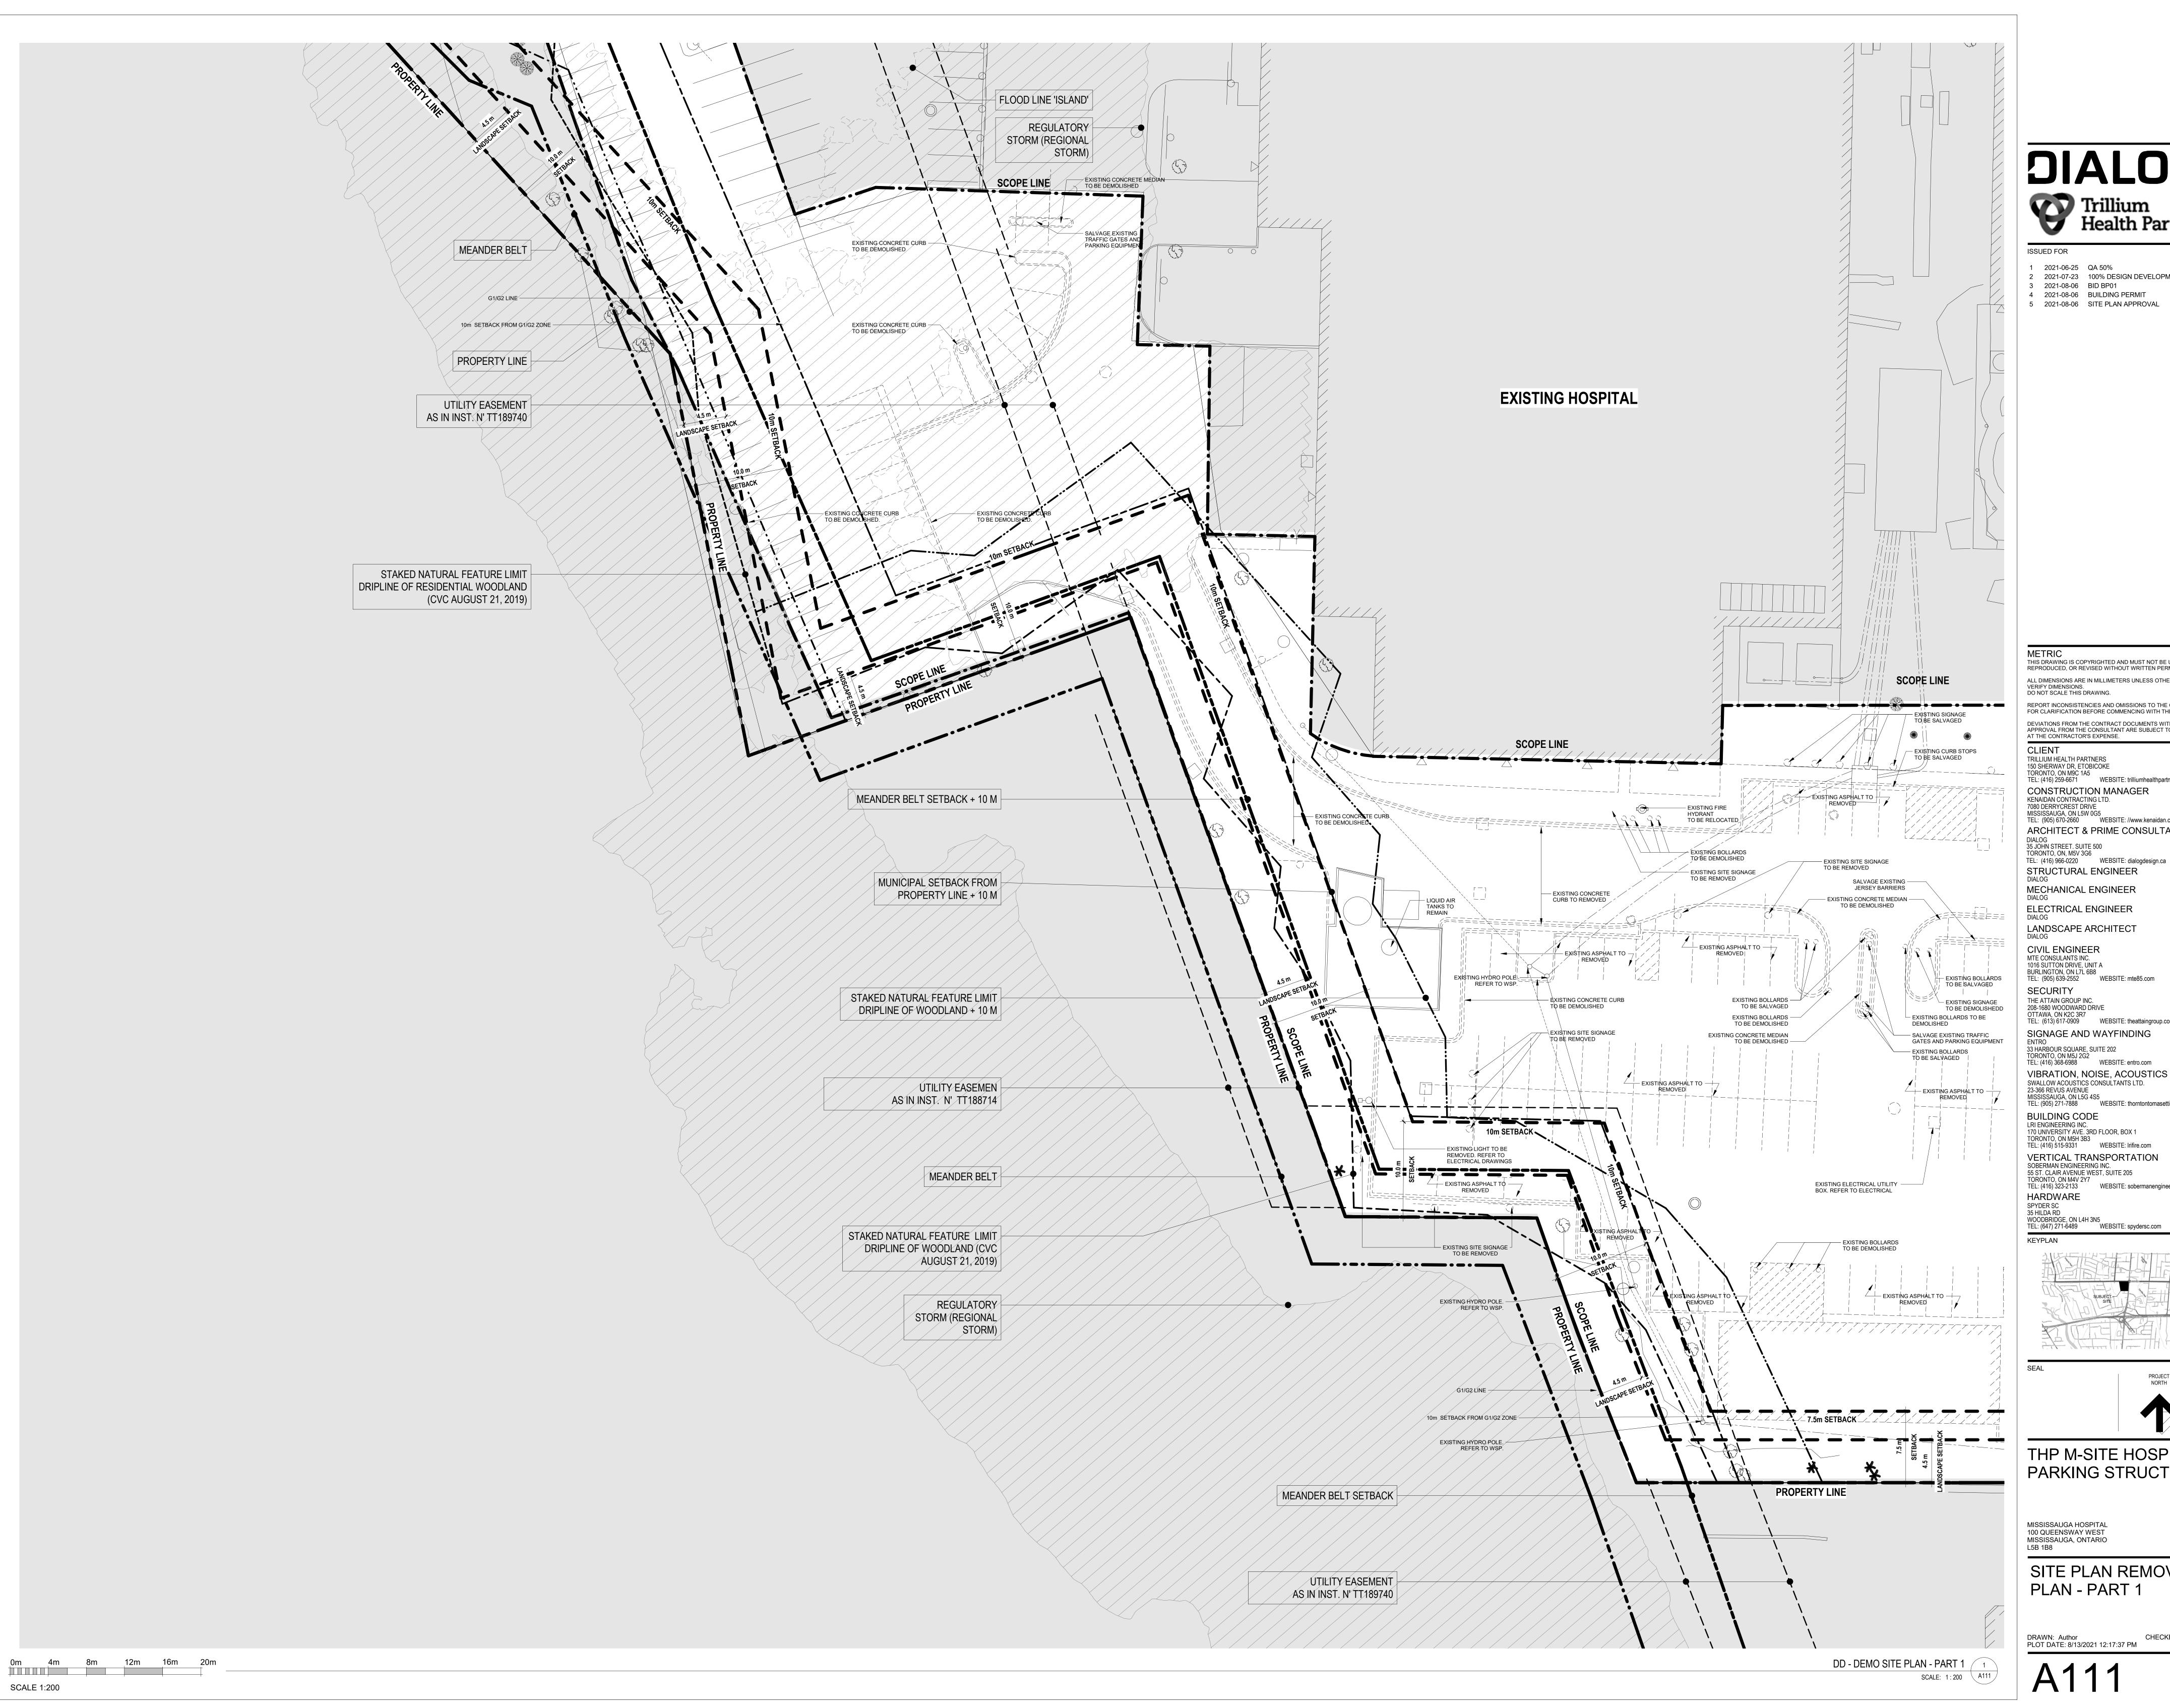

DIALOG® Trillium Health Partners

1 2021-06-25 QA 50% 2 2021-07-23 100% DESIGN DEVELOPMENT QA 3 2021-08-06 BID BP01 4 2021-08-06 BUILDING PERMIT

THIS DRAWING IS COPYRIGHTED AND MUST NOT BE USED, REPRODUCED, OR REVISED WITHOUT WRITTEN PERMISSION. ALL DIMENSIONS ARE IN MILLIMETERS UNLESS OTHERWISE NOTED. VERIFY DIMENSIONS. DO NOT SCALE THIS DRAWING. REPORT INCONSISTENCIES AND OMISSIONS TO THE CONSULTANT

SPYDER SC
35 HILDA RD

WOODBRIDGE, ON L4H 3N5
TEL: (647) 271-6489 WEBSITE: spydersc.com

KEYPLAN

THP M-SITE HOSPITAL PARKING STRUCTURE

MISSISSAUGA HOSPITAL 100 QUEENSWAY WEST MISSISSAUGA, ONTARIO

SITE PLAN REMOVALS PLAN - PART 1