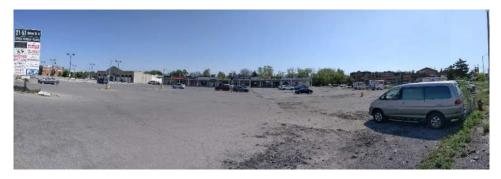

The Property is rectangular in shape, with a total area of 0.97 ha. The Property is currently developed with a commercial plaza consisting of a 1-storey brick building with multiple units, an associated at-grade parking lot, and landscaped areas along the south site boundary. The Property is considered to be in commercial land use by the Ontario Ministry of the Environment, Conservation and Parks (MECP). It is understood that the Phase One Property will be developed with a new 10± storey building, with a common P2 underground parking structure beneath the entire site for residential land use. Easements with total areas of approximately 515 m² and 1,280 m² are located along the south and west Property boundaries, respectively. The Phase One ESA has been prepared to support a Record of Site Condition and in accordance with Ontario Regulation 153/04 (O.Reg. 153/04). The Phase One Property is presented in Figure 2.

The Property is rectangular in shape, with a total area of 0.97 ha. The Property is currently developed with a commercial retail plaza consisting of a 1-storey brick building with multiple units, an associated at-grade parking lot, and landscaped areas along the south site boundary. The Property is considered to be in commercial land use by the Ontario Ministry of the Environment, Conservation and Parks (MECP). It is understood that the Phase One Property will be developed with a new 10± storey building, with a common P2± underground parking structure beneath the entire site for residential land use. Easements with total areas of approximately 515 m² and 1,280 m² are located along the south and west Property boundaries, respectively. The Phase One ESA has been prepared to support a Record of Site Condition and in accordance with Ontario Regulation 153/04 (O.Reg. 153/04). The Phase One Property is presented in Figure 2.