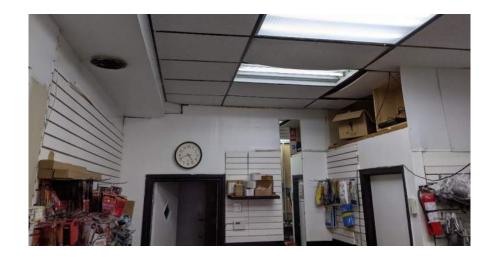

The Property is rectangular in shape, with a total area of 0.97 ha. The Property is currently developed with a commercial plaza consisting of a 1-storey brick building with multiple units, an associated at-grade parking lot, and landscaped areas along the south site boundary. The Property is considered to be in commercial land use by the Ontario Ministry of the Environment, Conservation and Parks (MECP). It is understood that the Phase One Property will be developed with a new 10± storey building, with a common P2 underground parking structure beneath the entire site for residential land use. Easements with total areas of approximately 515 m² and 1,280 m² are located along the south and west Property boundaries, respectively. The Phase One ESA has been prepared to support a Record of Site Condition and in accordance with Ontario Regulation 153/04 (O.Reg. 153/04). The Phase One Property is presented in Figure 2.

The Property is rectangular in shape, with a total area of 0.97 ha. The Property is currently developed with a commercial retail plaza consisting of a 1-storey brick building with multiple units, an associated at-grade parking lot, and landscaped areas along the south site boundary. The Property is considered to be in commercial land use by the Ontario Ministry of the Environment, Conservation and Parks (MECP). It is understood that the Phase One Property will be developed with a new 10± storey building, with a common P2± underground parking structure beneath the entire site for residential land use. Easements with total areas of approximately 515 m² and 1,280 m² are located along the south and west Property boundaries, respectively. The Phase One ESA has been prepared to support a Record of Site Condition and in accordance with Ontario Regulation 153/04 (O.Reg. 153/04). The Phase One Property is presented in Figure 2.