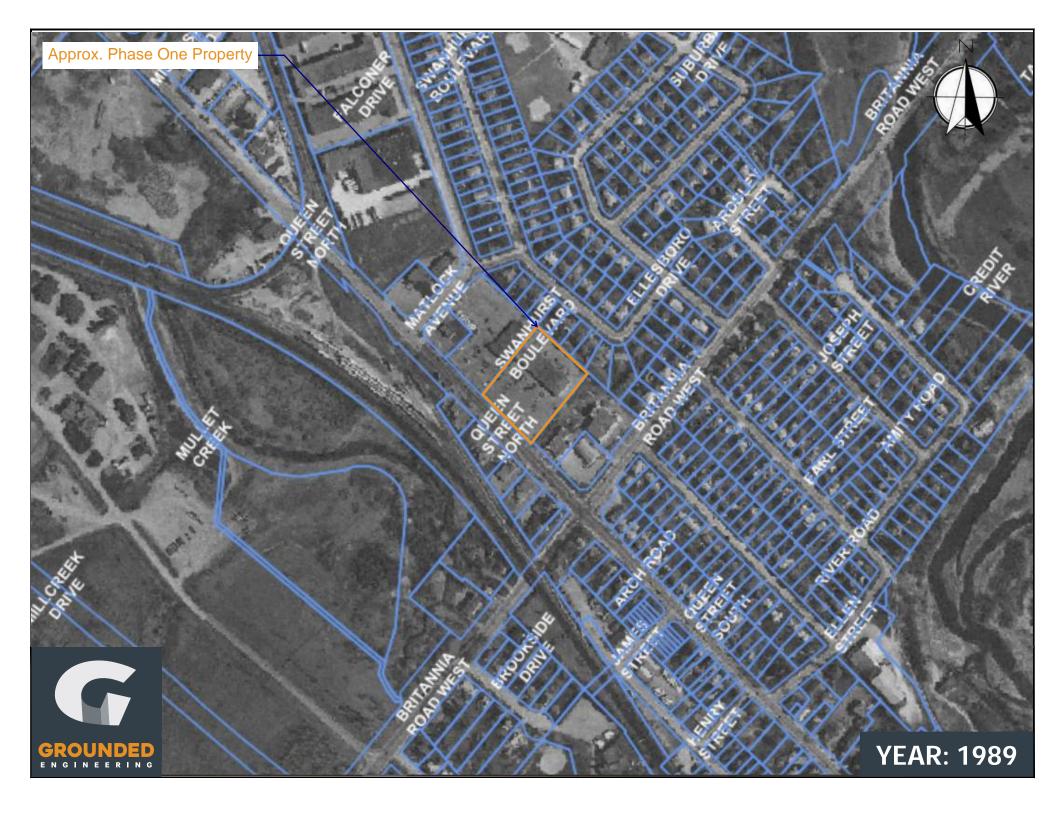

| Year | Source                                           | Property                                                                                                                                                                                                                                               | Study Area                                                                                                                                                                                                                                                                                     |
|------|--------------------------------------------------|--------------------------------------------------------------------------------------------------------------------------------------------------------------------------------------------------------------------------------------------------------|------------------------------------------------------------------------------------------------------------------------------------------------------------------------------------------------------------------------------------------------------------------------------------------------|
| 1963 | Aerial Photograph<br>from City of<br>Mississauga | A building that appeared to be commercial in nature was apparent in the east portion of the Property. An at-grade parking lot and minor landscaping appeared to cover the remainder of the Property.                                                   | The site adjacent to the south remained vacant and undeveloped. Commercial buildings were apparent at 26, 40, and 57 Queen St. N. and 16 James St. A commercial building adjacent to the north appeared to resemble the current building at 51 Queen St. N.                                    |
| 1966 | Aerial Photograph<br>from City of<br>Mississauga | The south side of the building on the east portion of the Property appeared to have underwent expansion and appeared to resemble the current commercial building on the Property. A new building was apparent in the southwest corner of the Property. | New commercial buildings were apparent west and north of the Property. A residential complex was adjacent to the east of the Property.                                                                                                                                                         |
| 1975 | Aerial Photograph<br>from City of<br>Mississauga | No significant changes.                                                                                                                                                                                                                                | A new building at 3 Queen St. N. appeared to resemble the current commercial building on-site. A commercial building is apparent at 14 Queen St. N.                                                                                                                                            |
| 1977 | Aerial Photograph<br>from City of<br>Mississauga | The building in the southwest corner of the Property appeared to have been demolished and removed from the site. The former building footprint appeared to have been paved over.                                                                       | No significant changes.                                                                                                                                                                                                                                                                        |
| 1980 | Aerial Photograph<br>from City of<br>Mississauga | No significant changes.                                                                                                                                                                                                                                | No significant changes.                                                                                                                                                                                                                                                                        |
| 1985 | Aerial Photograph<br>from City of<br>Mississauga | No significant changes.                                                                                                                                                                                                                                | A new building at 26 Queen St. N. appeared to resemble the current commercial building on-site.                                                                                                                                                                                                |
| 1989 | Aerial Photograph<br>from City of<br>Mississauga | No significant changes.                                                                                                                                                                                                                                | New buildings at both 17 Queen St. N. and 1965 Britannia Rd. W. appeared to resemble the current commercial buildings on each site. Two gas pump islands were apparent along the east portion of 26 Queen St. N. Railcars appeared to be stored approximately 170 m northwest of the Property. |