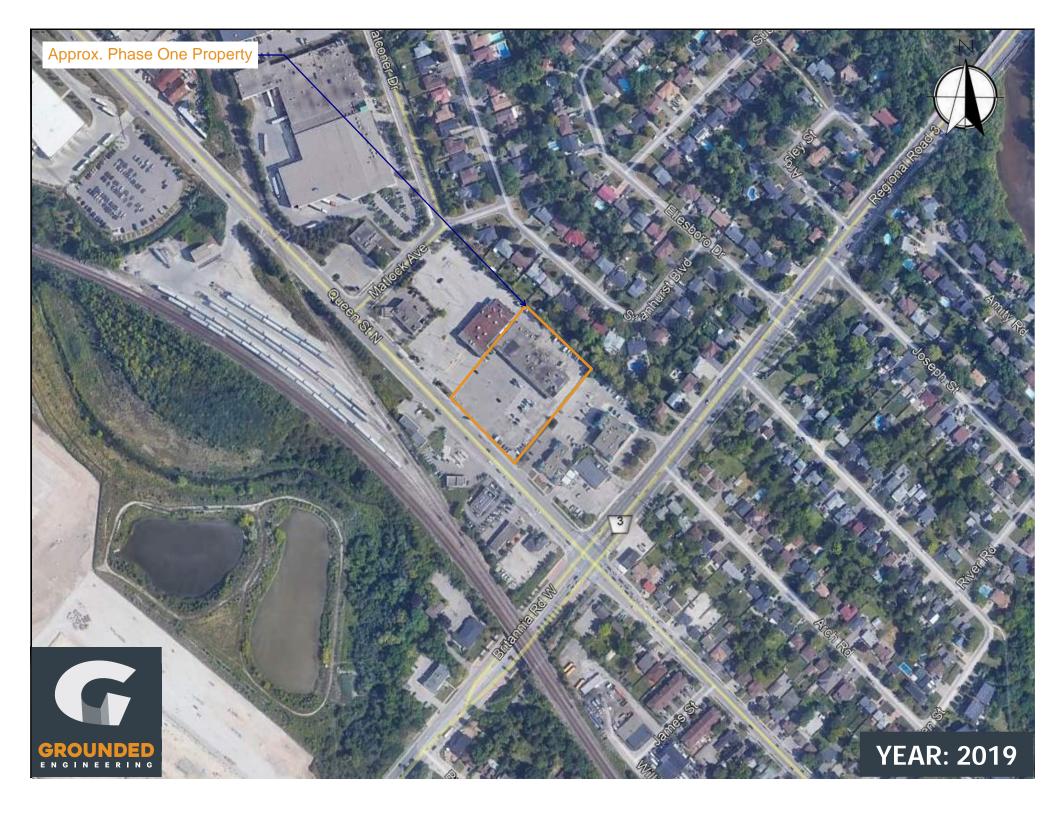

# 1 Executive Summary

As noted in Table 1, the Property has historically been used for agricultural or other land use prior to 1962, and for commercial land use afterwards.

Miss BJL Corp. retained Grounded Engineering Inc., to complete a Phase One Environmental Site Assessment (Phase One ESA) of the Phase One Property (Property) located approximately 90 m north of the intersection of Queen Street North and Britannia Road West at the municipal address of 21-51 Queen Street North, Mississauga, Ontario. The site location is presented in Figure 1.

The Property is rectangular in shape, with a total area of 0.97 ha. The Property is currently developed with a commercial plaza consisting of a 1-storey brick building with multiple units, an associated at-grade parking lot, and landscaped areas along the south site boundary. The Property is considered to be in commercial land use by the Ontario Ministry of the Environment, Conservation and Parks (MECP). It is understood that the Phase One Property will be developed with a new 10± storey building, with a common P2 underground parking structure beneath the entire site for residential land use. Easements with total areas of approximately 515 m² and 1,280 m² are located along the south and west Property boundaries, respectively. The Phase One ESA has been prepared to support a Record of Site Condition and in accordance with Ontario Regulation 153/04 (O.Reg. 153/04). The Phase One Property is presented in Figure 2.