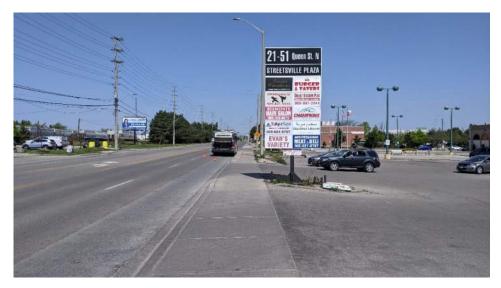

The Property is rectangular in shape, with a total area of 0.97 ha. The Property is currently developed with a commercial plaza consisting of a 1-storey brick building with multiple units, an associated at-grade parking lot, and landscaped areas along the south site boundary. The Property is considered to be in commercial land use by the Ontario Ministry of the Environment, Conservation and Parks (MECP). It is understood that the Phase One Property will be developed with a new 10± storey building, with a common P2 underground parking structure beneath the entire site for residential land use. Easements with total areas of approximately 515 m² and 1,280 m² are located along the south and west Property boundaries, respectively. The Phase One ESA has been prepared to support a Record of Site Condition and in accordance with Ontario Regulation 153/04 (O.Reg. 153/04). The Phase One Property is presented in Figure 2.