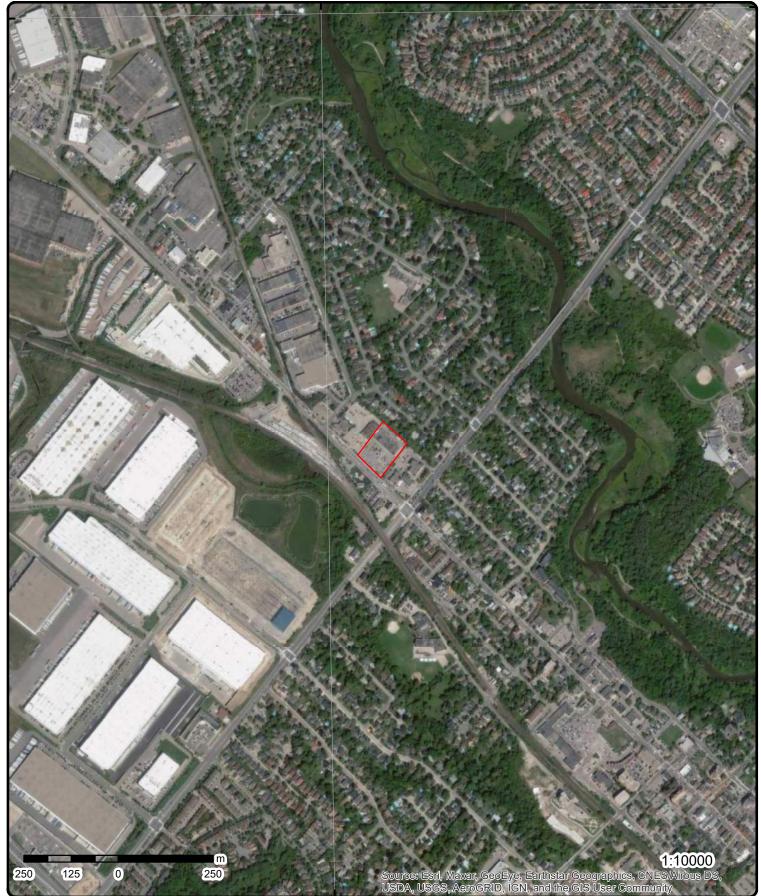

# 1 Executive Summary

As noted in Table 1, the Property has historically been used for agricultural or other land use prior to 1962, and for commercial land use afterwards.

Miss BJL Corp. retained Grounded Engineering Inc., to complete a Phase One Environmental Site Assessment (Phase One ESA) of the Phase One Property (Property) located approximately 90 m north of the intersection of Queen Street North and Britannia Road West at the municipal address of 21-51 Queen Street North, Mississauga, Ontario. The site location is presented in Figure 1.

The Property is rectangular in shape, with a total area of 0.97 ha. The Property is currently developed with a commercial plaza consisting of a 1-storey brick building with multiple units, an associated at-grade parking lot, and landscaped areas along the south site boundary. The Property is considered to be in commercial land use by the Ontario Ministry of the Environment, Conservation and Parks (MECP). It is understood that the Phase One Property will be developed with a new 10± storey building, with a common P2 underground parking structure beneath the entire site for residential land use. Easements with total areas of approximately 515 m² and 1,280 m² are located along the south and west Property boundaries, respectively. The Phase One ESA has been prepared to support a Record of Site Condition and in accordance with Ontario Regulation 153/04 (O.Reg. 153/04). The Phase One Property is presented in Figure 2.