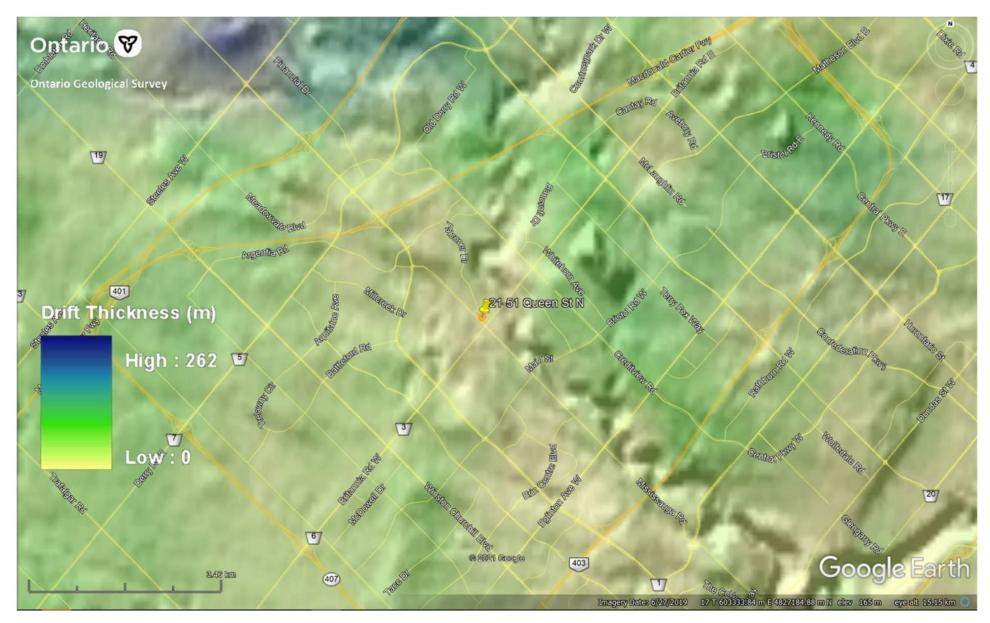

# 1 Executive Summary

As noted in Table 1, the Property has historically been used for agricultural or other land use prior to 1962, and for commercial land use afterwards.

Miss BJL Corp. retained Grounded Engineering Inc., to complete a Phase One Environmental Site Assessment (Phase One ESA) of the Phase One Property (Property) located approximately 90 m north of the intersection of Queen Street North and Britannia Road West at the municipal address of 21-51 Queen Street North, Mississauga, Ontario. The site location is presented in Figure 1.

The Property is rectangular in shape, with a total area of 0.97 ha. The Property is currently developed with a commercial plaza consisting of a 1-storey brick building with multiple units, an associated at-grade parking lot, and landscaped areas along the south site boundary. The Property is considered to be in commercial land use by the Ontario Ministry of the Environment, Conservation and Parks (MECP). It is understood that the Phase One Property will be developed with a new 10± storey building, with a common P2 underground parking structure beneath the entire site for residential land use. Easements with total areas of approximately 515 m² and 1,280 m² are located along the south and west Property boundaries, respectively. The Phase One ESA has been prepared to support a Record of Site Condition and in accordance with Ontario Regulation 153/04 (O.Reg. 153/04). The Phase One Property is presented in Figure 2.