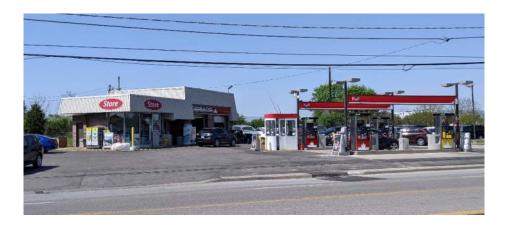

The Property is rectangular in shape, with a total area of 0.97 ha. The Property is currently developed with a commercial plaza consisting of a 1-storey brick building with multiple units, an associated at-grade parking lot, and landscaped areas along the south site boundary. The Property is considered to be in commercial land use by the Ontario Ministry of the Environment, Conservation and Parks (MECP). It is understood that the Phase One Property will be developed with a new 10± storey building, with a common P2 underground parking structure beneath the entire site for residential land use. Easements with total areas of approximately 515 m² and 1,280 m² are located along the south and west Property boundaries, respectively. The Phase One ESA has been prepared to support a Record of Site Condition and in accordance with Ontario Regulation 153/04 (O.Reg. 153/04). The Phase One Property is presented in Figure 2.

The Property is rectangular in shape, with a total area of 0.97 ha. The Property is currently developed with a commercial retail plaza consisting of a 1-storey brick building with multiple units, an associated at-grade parking lot, and landscaped areas along the south site boundary. The Property is considered to be in commercial land use by the Ontario Ministry of the Environment, Conservation and Parks (MECP). It is understood that the Phase One Property will be developed with a new 10± storey building, with a common P2± underground parking structure beneath the entire site for residential land use. Easements with total areas of approximately 515 m² and 1,280 m² are located along the south and west Property boundaries, respectively. The Phase One ESA has been prepared to support a Record of Site Condition and in accordance with Ontario Regulation 153/04 (O.Reg. 153/04). The Phase One Property is presented in Figure 2.