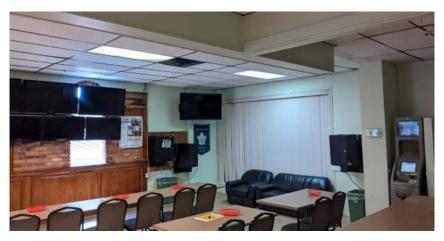

| • | Based on interviews conducted with site representatives, it was reported that: the   |
|---|--------------------------------------------------------------------------------------|
|   | building on the Property was constructed in the mid-1960's, an addition was          |
|   | constructed onto the southeast portion of the Property Building in the 1970's,       |
|   | previous occupants of the Property have included a car wash; no dry cleaning         |
|   | operations have historically taken place at the Property; and no retail fuel outlets |
|   | (RFOs) have operated at the Property.                                                |

- It was reported that the building on the Property has a ground floor area of approximately 1,515 m<sup>2</sup> and a finished basement area of 746 m<sup>2</sup>.
- Based on 1958 to 2001 City directories of the Study Area reviewed by Pinchin, 45 Queen Street North (the Property) was occupied by Hutt-Murdoch Fuels and DA Fuel Oil Distributor from 1965 to at least 1971.
- The report identified the following APEC causing PCAs:
  - Possible presence of a former retail fuel outlet located at the southwest portion of the Property. It was reported that municipal directories indicated that "Hutt-Murdoch Fuels and DA Fuel Oil Distributor", likely associated with a retail fuel outlet, operated at 45 Queen Street North (1965 to 1974).
  - A retail fuel outlet and/or an automobile repair garage have been present at 40 Queen Street North, located approximately 20 m northwest of the Property, from 1963 to the date of the report.
  - A retail fuel outlet has been present at 26 Queen Street North, located approximately 20 m west of the Property, from 1963 to the date of the report.
- The report identified designated substances and special attention items to be considered prior to any renovation or demolition:
  - Friable and non-friable ACMs may be present in suspended acoustic ceiling tiles and vinyl floor tiles in the Property building
  - o Lead may be in exterior and/or interior paint in the Property building
  - o PCBs may be in light ballasts
  - Potential mold growth associated with water leaks was observed throughout the building on the Property.
- Based on the findings of the Phase I ESA, Pinchin recommended that a
  Phase II ESA is conducted on the Property to further evaluate identified areas of
  potential environmental concern.