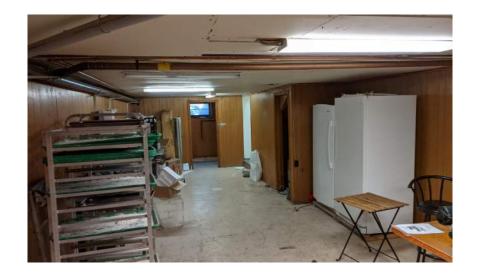

| • | Based on interviews conducted with site representatives, it was reported that: the   |
|---|--------------------------------------------------------------------------------------|
|   | building on the Property was constructed in the mid-1960's, an addition was          |
|   | constructed onto the southeast portion of the Property Building in the 1970's,       |
|   | previous occupants of the Property have included a car wash; no dry cleaning         |
|   | operations have historically taken place at the Property; and no retail fuel outlets |
|   | (RFOs) have operated at the Property.                                                |

- It was reported that the building on the Property has a ground floor area of approximately 1,515 m<sup>2</sup> and a finished basement area of 746 m<sup>2</sup>.
- Based on 1958 to 2001 City directories of the Study Area reviewed by Pinchin, 45 Queen Street North (the Property) was occupied by Hutt-Murdoch Fuels and DA Fuel Oil Distributor from 1965 to at least 1971.
- The report identified the following APEC causing PCAs:
  - Possible presence of a former retail fuel outlet located at the southwest portion of the Property. It was reported that municipal directories indicated that "Hutt-Murdoch Fuels and DA Fuel Oil Distributor", likely associated with a retail fuel outlet, operated at 45 Queen Street North (1965 to 1974).
  - A retail fuel outlet and/or an automobile repair garage have been present at 40 Queen Street North, located approximately 20 m northwest of the Property, from 1963 to the date of the report.
  - A retail fuel outlet has been present at 26 Queen Street North, located approximately 20 m west of the Property, from 1963 to the date of the report.
- The report identified designated substances and special attention items to be considered prior to any renovation or demolition:
  - Friable and non-friable ACMs may be present in suspended acoustic ceiling tiles and vinyl floor tiles in the Property building
  - o Lead may be in exterior and/or interior paint in the Property building
  - o PCBs may be in light ballasts
  - Potential mold growth associated with water leaks was observed throughout the building on the Property.
- Based on the findings of the Phase I ESA, Pinchin recommended that a
  Phase II ESA is conducted on the Property to further evaluate identified areas of
  potential environmental concern.