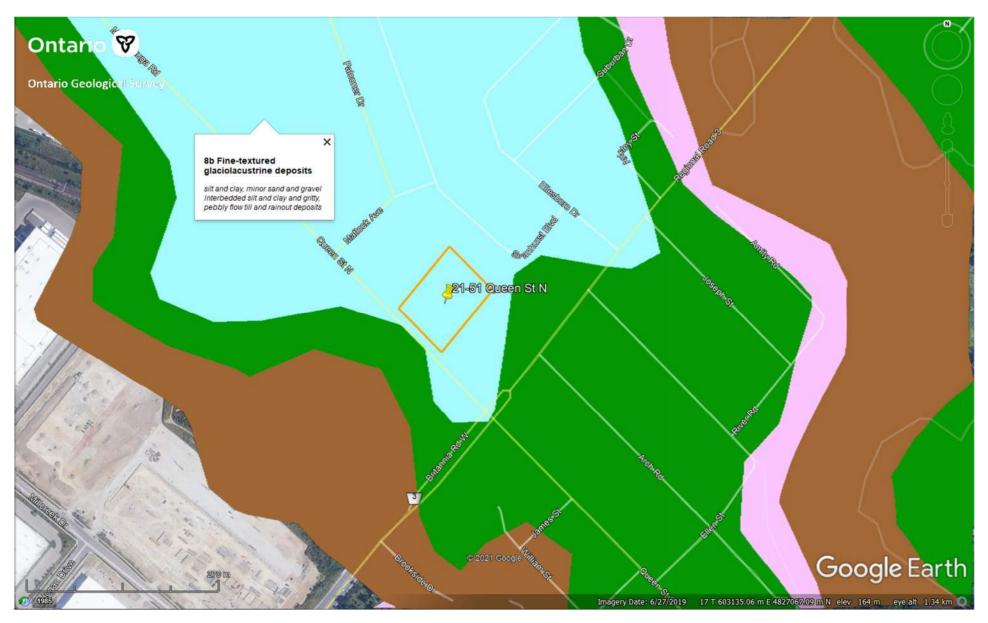

u have received this message in error, please notify the sender immediately and delete the original message.

# 5HJXODWLRQ 6FUHHQLQJ &UHGLW 9DOOH\ &R



&UHGLW 5LYHU :DWHUVKHG %RXQGDU\

3DUFHOV DURXQG 5HJXODWHG \$UHD

\*HQHULF 5HJXODWLRQ 0DSSLQJ

&LW\ RI 7RURQWR 7RZQ RI 0LOWRQ 5HJLRQ RI 3HH 015 (VUL &DQDGD (VUL +(5( \*DUPLQ ,1&5(0(17 3 \$\$)& 15&DQ

&UHGLW 9DOOH\ &RQ\







# Source Water Protection/ Wellhead Protection





Map Created: 5/12/2021

Map Center: 43.5895 N, -79.72331 W

# **APPENDIX G**

































# **APPENDIX H**



# **Toporama**





Canada

© Her Majesty the Queen in Right of Canada, as represented by the Minister of Natural Resources, 2021. © Sa Majesté la Reine du chef du Canada, représentée par le ministre de Ressources naturelles Canada, 2021.







# G











# **APPENDIX I**



Water Well Records

May 28, 2021

12:57:14 PM

| TOWNSHIP CON LOT | UTM                    | DATE CNTR    | CASING DIA | WATER | PUMP TEST | WELL USE | SCREEN  | WELL                              | FORMATION                               |
|------------------|------------------------|--------------|------------|-------|-----------|----------|---------|-----------------------------------|-----------------------------------------|
| MISSISSAUGA CITY | 17 603101<br>4826982 W | 2019-07 7215 |            |       |           |          |         | 7351835<br>(C45887)<br>A273672 P  |                                         |
| MISSISSAUGA CITY | 17 602898<br>4827203 W | 2018-06 7215 |            |       |           |          |         | 7315018<br>(C39810