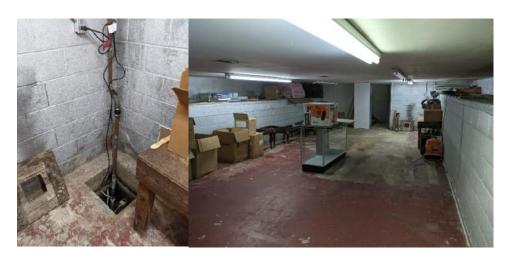

Phase One Property, Central-South Portion

**Direction:** Northeast

<u>Description:</u> One-storey brick commercial plaza building with multiple units located on east portion of Property.



# Photograph 3

<u>Location:</u> Phase One Property, Southwest Corner

**Direction:** Northeast

<u>Description:</u> At-grade asphalt parking lot surrounded the commercial plaza building on-site.





<u>Location:</u> Phase One Property, Southeast Corner

Direction: North

<u>Description:</u> Overhead communication lines and hydro lines connected to the roof of the building on-site.



## Photograph 5

<u>Location:</u> Phase One Property, 47 Queen St. N., Erum's Creations, Ground Floor

**Direction:** East

<u>Description:</u> Building materials included acoustic ceiling tiles, drywall, and carpet.



# Photograph 6

<u>Location:</u> Phase One Property, 47 Queen St. N., Erum's Creations, Basement

**Direction:** Unknown

<u>Description:</u> Building materials included poured concrete, concrete blocks, and drywall. Sump pump located in basement.





<u>Location:</u> Phase One Property, 51 Queen St. N., Qasimul Uloom Islamic Centre Canada, Ground Floor

**Direction:** East

<u>Description:</u> Building materials included drywall, acoustic ceiling tiles, and carpet.



## **Photograph 8**

<u>Location:</u> Phase One Property, Northeast Corner

**Direction:** Southwest

<u>Description:</u> Various utilities (e.g., overhead hydro lines, underground gas) located along east side of the building on-site.



## Photograph 9

<u>Location:</u> Phase One Property, 45 Queen St. N., Evan's Variety