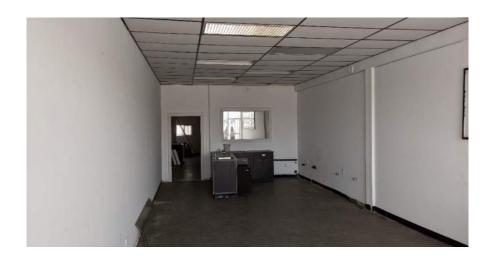

The Property is rectangular in shape, with a total area of 0.97 ha. The Property is currently developed with a commercial plaza consisting of a 1-storey brick building with multiple units, an associated at-grade parking lot, and landscaped areas along the south site boundary. The Property is considered to be in commercial land use by the Ontario Ministry of the Environment, Conservation and Parks (MECP). It is understood that the Phase One Property will be developed with a new 10± storey building, with a common P2 underground parking structure beneath the entire site for residential land use. Easements with total areas of approximately 515 m² and 1,280 m² are located along the south and west Property boundaries, respectively. The Phase One ESA has been prepared to support a Record of Site Condition and in accordance with Ontario Regulation 153/04 (O.Reg. 153/04). The Phase One Property is presented in Figure 2.

The Property is rectangular in shape, with a total area of 0.97 ha. The Property is currently developed with a commercial retail plaza consisting of a 1-storey brick building with multiple units, an associated at-grade parking lot, and landscaped areas along the south site boundary. The Property is considered to be in commercial land use by the Ontario Ministry of the Environment, Conservation and Parks (MECP). It is understood that the Phase One Property will be developed with a new 10± storey building, with a common P2± underground parking structure beneath the entire site for residential land use. Easements with total areas of approximately 515 m² and 1,280 m² are located along the south and west Property boundaries, respectively. The Phase One ESA has been prepared to support a Record of Site Condition and in accordance with Ontario Regulation 153/04 (O.Reg. 153/04). The Phase One Property is presented in Figure 2.