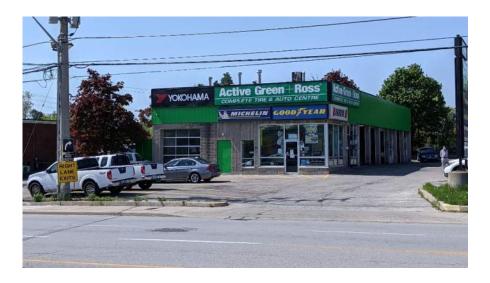

| Location of PCA                   | PCA                                                                                                    | Description                                                                                                                                                                                         |
|-----------------------------------|--------------------------------------------------------------------------------------------------------|-----------------------------------------------------------------------------------------------------------------------------------------------------------------------------------------------------|
| 14 Queen St. N.<br>67 m Southwest | #10 – Commercial Autobody<br>Shops<br>#28 – Gasoline and Associated<br>Products Storage in Fixed Tanks | Active Tire & Auto Centre and Comet Gas Bar in 1994.  BP Canada Service Stations in 1979-1981.  Russell's BP in 1973-1976.  Schnieders BP Service Station in 1965.                                  |
| 57 Queen St. N.<br>84 m North     | #10 – Commercial Autobody<br>Shops<br>#28 – Gasoline and Associated<br>Products Storage in Fixed Tanks | Excel Service Station in 2000.  Speedy Auto & Window Glass and Meineke Discount Mufflers in 1994 to 2000.  Olco gas bar in 1994.  Daley's Shell Service Station and Shell Canada Ltd. in 1979-1981. |

| Location of PCA                   | PCA                                                                                                    | Description                                                                                                                                                                                                                       |
|-----------------------------------|--------------------------------------------------------------------------------------------------------|-----------------------------------------------------------------------------------------------------------------------------------------------------------------------------------------------------------------------------------|
| No Address<br>65 m West           | #46 – Rail Yards, Tracks, and<br>Spurs                                                                 | The 2017 Pinchin report identified a railway line oriented in a northwest/southeast direction since 1945.                                                                                                                         |
| 14 Queen St. N.<br>67 m Southwest | #10 – Commercial Autobody<br>Shops<br>#28 – Gasoline and Associated<br>Products Storage in Fixed Tanks | The 2017 Fisher Environmental report identified a historical retail gas station and an existing automobile repair garage with seven service bays at the site from the early 1960's to 1996 and since at least 1991, respectively. |
| 57 Queen St. N.<br>84 m North     | #10 – Commercial Autobody<br>Shops<br>#28 – Gasoline and Associated<br>Products Storage in Fixed Tanks | The 2017 Fisher Environmental report identified a retail gas station with two fuel pumps and an automobile repair garage with six service bays at the site.                                                                       |

| Location of PCA                    | PCA                                                                                                    | Description                                                                                                                                                                                                                                                                                                                           |
|------------------------------------|--------------------------------------------------------------------------------------------------------|---------------------------------------------------------------------------------------------------------------------------------------------------------------------------------------------------------------------------------------------------------------------------------------------------------------------------------------|
|                                    |                                                                                                        | A gasoline station was registered at the site<br>from 1989 to 1999 (Raymin Enterprises, Sungas,<br>ONOCO Ontario Oil Corp.)                                                                                                                                                                                                           |
| 14 Queen St. N.                    | #10 - Commercial Autobody<br>Shops                                                                     | Three (3) expired single-walled, fiberglass USTs that contained either gasoline (2) or diesel (1) with capacities of 18,200, 27,260, and 36,370 L were installed at the site in 1995.                                                                                                                                                 |
| 67 m Southwest                     | #28 – Gasoline and Associated<br>Products Storage in Fixed Tanks                                       | Three (3) expired single-walled, fiberglass USTs containing gasoline with capacities of 18,395 L (1) and 36,700 L (2) were installed at the site in 1992.                                                                                                                                                                             |
|                                    |                                                                                                        | One (1) expired single-walled, fiberglass UST containing gasoline with capacity of 27,252 L was installed at the site in 1990.                                                                                                                                                                                                        |
| 57 Queen St. N.<br>84 m North      | #10 – Commercial Autobody<br>Shops<br>#28 – Gasoline and Associated<br>Products Storage in Fixed Tanks | A gasoline station was registered at the site from 1992 to 1996 (2715157 Ontario Inc., Gopaltoly & Sons, OLCO Petroleum Group, Excel Service Station GG Petroleum Inc.). Site includes four (4) active, single-walled, fiberglass USTs containing gasoline (3) or diesel (1), each with a capacity of 22,700 L and installed in 1992. |
|                                    |                                                                                                        | The site was occupied by an automotive repair shop (Streetsville Automotive) from 1986 to 1994.                                                                                                                                                                                                                                       |
| 16 James St. N.<br>240 m Southwest | #10 – Commercial Autobody<br>Shops                                                                     | The site was registered as a private fuel outlet from 1978 to 1996 (Ontario Commercial Fuels) that has since been decommissioned.                                                                                                                                                                                                     |
|                                    | #28 – Gasoline and Associated<br>Products Storage in Fixed Tanks                                       | Three (3) expired single-walled, steel USTs containing gasoline (1) or diesel (2) with capacities of 22,730 L (3) were installed at the site in 1990.                                                                                                                                                                                 |
|                                    |                                                                                                        | One (1) expired single-walled, steel UST containing gasoline with a capacity of 1,500 L was installed at the site in 1996.                                                                                                                                                                                                            |