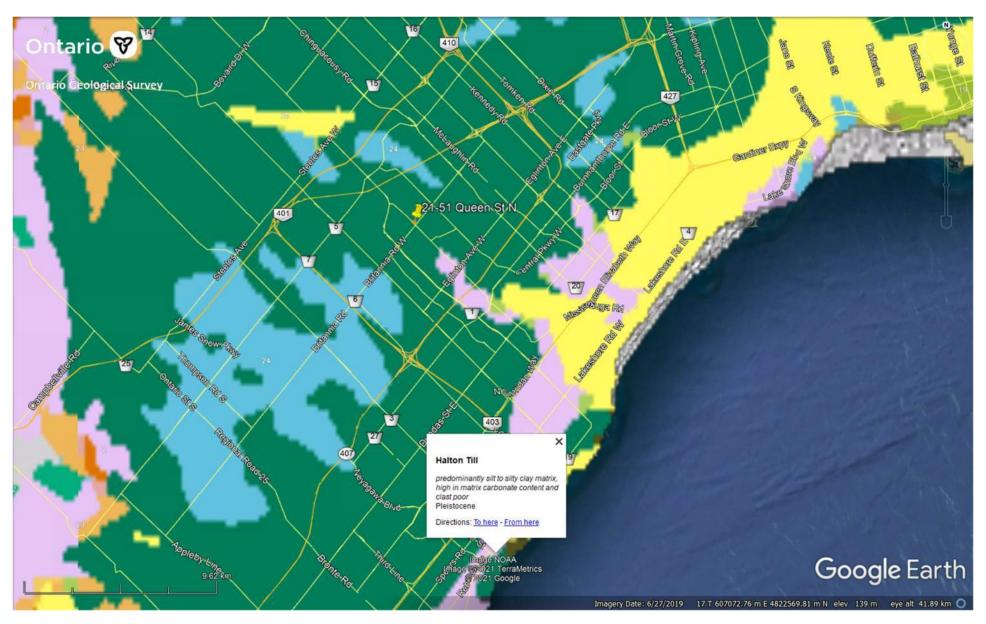

# The aerial photographs search identified the following PCAs:

| Location of PCA                            | PCA                                                              | Description                                                                                                                                                                                                              |
|--------------------------------------------|------------------------------------------------------------------|--------------------------------------------------------------------------------------------------------------------------------------------------------------------------------------------------------------------------|
| Phase One Property Entire Property         | #30 –Importation of Fill Material<br>of Unknown Quality          | The 1966 and 1977 aerial photos identified potential backfilling in the southwest corner of the Property. The 1963 aerial photo identified the potential use of fill for general grading of the site during development. |
| 26 Queen St. N.<br>30 m West               | #28 – Gasoline and Associated<br>Products Storage in Fixed Tanks | The 1985 aerial photo identified a gasoline station with two pump islands located to the west of the Property.                                                                                                           |
| No Address<br>65 m West of the<br>Property | #46 – Rail Yards, Tracks, and<br>Spurs                           | The 1954 aerial photo identified railway tracks west of the Property.                                                                                                                                                    |
| 57 Queen St. N.<br>84 m North              | #28 – Gasoline and Associated<br>Products Storage in Fixed Tanks | The 1992 aerial photo identified a gasoline station with an associated gas pump canopy located to the north of the Property.                                                                                             |

| Location of PCA                         | PCA                                                                                                                                  | Description                                                                         |
|-----------------------------------------|--------------------------------------------------------------------------------------------------------------------------------------|-------------------------------------------------------------------------------------|
| 6160 Mississauga Rd.<br>170 m Northwest | #52 – Storage, maintenance,<br>fueling and repair of equipment,<br>vehicles, and material used to<br>maintain transportation systems | The 1989 aerial photo identified the storage of railcars northwest of the Property. |