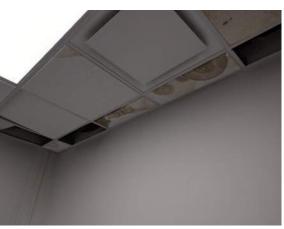

- It was reported that the building on the Property has a ground floor area of approximately 1,515 m<sup>2</sup> and a finished basement area of 746 m<sup>2</sup>.
- Based on 1958 to 2001 City directories of the Study Area reviewed by Pinchin, 45 Queen Street North (the Property) was occupied by Hutt-Murdoch Fuels and DA Fuel Oil Distributor from 1965 to at least 1971.
- The report identified the following APEC causing PCAs:
  - Possible presence of a former retail fuel outlet located at the southwest portion of the Property. It was reported that municipal directories indicated that "Hutt-Murdoch Fuels and DA Fuel Oil Distributor", likely associated with a retail fuel outlet, operated at 45 Queen Street North (1965 to 1974).
  - A retail fuel outlet and/or an automobile repair garage have been present at 40 Queen Street North, located approximately 20 m northwest of the Property, from 1963 to the date of the report.
  - A retail fuel outlet has been present at 26 Queen Street North, located approximately 20 m west of the Property, from 1963 to the date of the report.
- The report identified designated substances and special attention items to be considered prior to any renovation or demolition:
  - Friable and non-friable ACMs may be present in suspended acoustic ceiling tiles and vinyl floor tiles in the Property building
  - o Lead may be in exterior and/or interior paint in the Property building
  - o PCBs may be in light ballasts
  - Potential mold growth associated with water leaks was observed throughout the building on the Property.
- Based on the findings of the Phase I ESA, Pinchin recommended that a
  Phase II ESA is conducted on the Property to further evaluate identified areas of
  potential environmental concern.

- The report identified designated substances and special attention items to be considered prior to any renovation or demolition:
  - Interior paint observed in all building units and peeling paint on walls and floors observed in the basements of 35 and 47 Queen Street North may contain lead.
  - All vinyl tiles installed prior to mid-1980'should be assumed to contain asbestos.
  - o Wall insulation in building on-site may contain UFFI.
  - o PCBs may be in light ballasts.
  - Mold was observed on the interior ceiling tiles in the building units associated with 29, 33, 35, 37, 41, and 47 Queen Street North.
- Based on the findings of the Phase I ESA, Fisher Environmental recommended that a Phase II ESA is conducted on the Property to further evaluate identified areas of potential environmental concern.