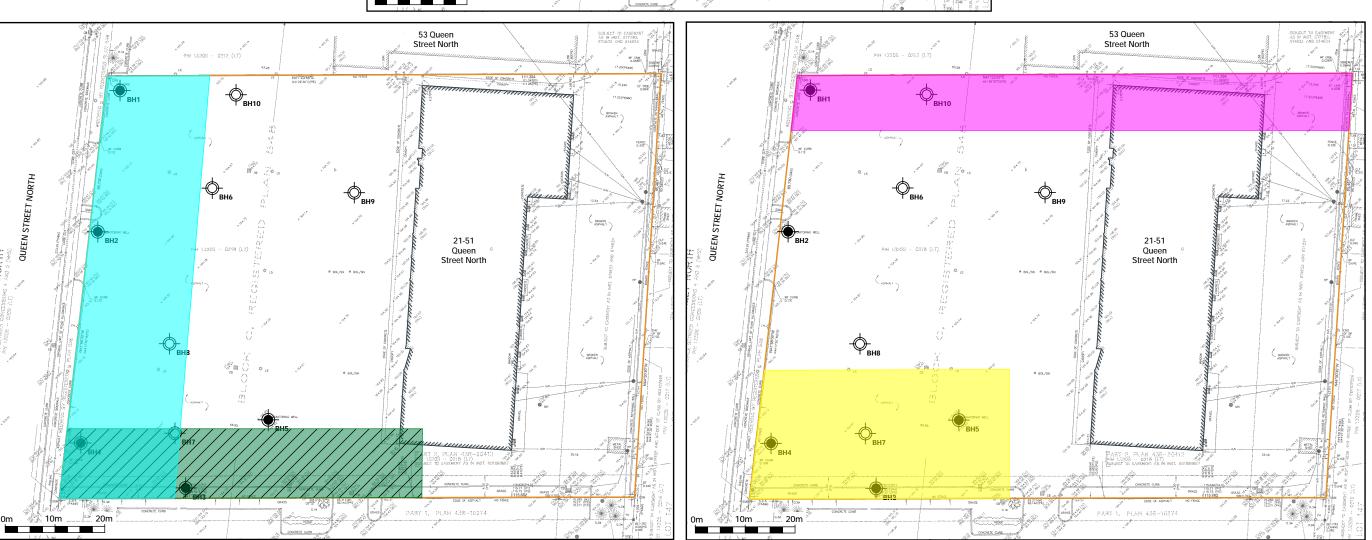

| Title and File No.      | Phase II Environmental Site Assessment; 21-51 Queen Street North, Mississauga, ON. File No. FE-P 17-8381B.                                                                                                                                                          |
|-------------------------|---------------------------------------------------------------------------------------------------------------------------------------------------------------------------------------------------------------------------------------------------------------------|
| Report Date             | October 19, 2017                                                                                                                                                                                                                                                    |
| Prepared By             | Fisher Environmental Ltd.                                                                                                                                                                                                                                           |
| Prepared for            | BJL Properties Inc., 778 King Street West, Toronto, ON M5V 1N6                                                                                                                                                                                                      |
|                         | Purpose of the Phase II ESA was to address potential issues of environmental concern<br>on the Property identified in the Phase I ESA completed by Fisher Environmental Ltd.<br>In 2017.                                                                            |
|                         | <ul> <li>Property was developed with a one-storey multi-unit retail commercial building with a partial basement in the east portion of the site and associated paved parking and landscaped areas.</li> </ul>                                                       |
|                         | Ten (10) boreholes were advanced to a maximum depth of 9.3 mbgs on the Property from September 7 to 21, 2017 as part of the subsurface investigation.                                                                                                               |
|                         | <ul> <li>Monitoring wells were installed in five (5) of the boreholes (BH1 to BH5).</li> </ul>                                                                                                                                                                      |
| Description of Data,    | Measured depth to groundwater ranged from 2.7 to 7.0 mbgs.                                                                                                                                                                                                          |
| Analysis or<br>Findings | <ul> <li>Based on the static water levels measured in four (4) of the monitoring wells (MW1,<br/>MW3, MW4 and MW5), the local groundwater flow direction was reported to be to the<br/>southeast.</li> </ul>                                                        |
|                         | The stratigraphy on the site generally consisted of earth fill to a max depth of 1.7 mbgs, overlying native silty clay to the maximum depth of borehole termination.                                                                                                |
|                         | The applicable Site Condition Standards (SCS) selected by Fisher Environmental for analysis were the MECP Table 3 Standards for Industrial, Commercial, and Community Land Use in a Non-potable Groundwater Condition with coarse-textured soils (Table 3 ICC SCS). |
|                         | <ul> <li>Twenty-two (22) select soil samples from both fill material and native soil were<br/>analyzed for metals, PHCs (F1-F4), BTEX, VOCs, and/or pH analysis. All soil samples<br/>analyzed met the Table 3 ICC SCS.</li> </ul>                                  |

|       | <ul> <li>Groundwater samples were collected from six (6) monitoring wells and analyzed for<br/>metals, PHCs (F1-F4), BTEX, VOCs, and/or pH analysis. All groundwater samples<br/>analyzed met the Table 3 ICC SCS.</li> </ul>                                                       |
|-------|-------------------------------------------------------------------------------------------------------------------------------------------------------------------------------------------------------------------------------------------------------------------------------------|
|       | <ul> <li>During the borehole-drilling program, no odours were noted in any collected soil or<br/>groundwater samples; and no free product, film, or sheen was observed on the surface<br/>of any groundwater samples.</li> </ul>                                                    |
|       | Based on the Phase II ESA completed for the Property, Fisher Environmental Ltd. concluded that no evidence of soil and/or groundwater contamination occurred at the selected sampling locations and no further investigation was required at the time of the report.                |
| Notes | All soil samples analyzed as part of the Phase II ESA also passed the MECP Table 3     Standards for Residential, Parkland, and Community Land Use in a Non-potable     Groundwater Condition with coarse-textured soils (Table 3 RPI SCS), except for the     following parameter: |
|       | o <u>Selenium (Metals):</u> BH1-1, BH6-1, BH9-1, and Dup 1.                                                                                                                                                                                                                         |

The review of environmental reports identified the following Potentially Contaminating Activities (PCAs):

| Location of PCA                                              | PCA                                                                                                    | Description                                                                                                                                                                                                                                                                                                                                                                                               |
|--------------------------------------------------------------|--------------------------------------------------------------------------------------------------------|-----------------------------------------------------------------------------------------------------------------------------------------------------------------------------------------------------------------------------------------------------------------------------------------------------------------------------------------------------------------------------------------------------------|
| Phase One Property<br>Entire Property                        | #30 –Importation of Fill Material<br>of Unknown Quality                                                | The 2017 Fisher Environmental report identified historical importation of fill of unknown quality used during the demolition of a former building located in the southwest portion of the Property, and for general grading of the entire Property.  As per Fisher Environmental' s Phase II ESA, there is a soil exceedance of Selenium within BH1-1, BH6-1, and BH9-1 when compared to Table 3 RPI SCS. |
| 45 Queen St. N.<br>(Phase One Property)<br>Southwest Portion | #28 – Gasoline and Associated<br>Products Storage in Fixed Tanks                                       | The 2017 Pinchin report identified the possible presence of a former retail fuel outlet located in the southwest portion of the Property from 1965 to 1974. It was reported that municipal directories indicated that "Hutt-Murdoch Fuels and DA Fuel Oil Distributor", likely associated with a retail fuel outlet, operated at the Property.                                                            |
| 17 Queen Street North<br>26 m South                          | #37 – Operation of Dry Cleaning<br>Equipment (where chemicals are<br>used)                             | The 2017 Fisher Environmental report identified a dry cleaner at the site from 1989 to the date of the report.                                                                                                                                                                                                                                                                                            |
| 26 Queen St. N.<br>30 m West                                 | #10 – Commercial Autobody<br>Shops<br>#28 – Gasoline and Associated<br>Products Storage in Fixed Tanks | The 2017 Fisher Environmental report identified a retail gas station with four (4) fuel pumps and four (4) USTs, and an automobile repair garage with two (2) service bays at the site.                                                                                                                                                                                                                   |
| 40 Queen St. N.<br>40 m West                                 | #10 – Commercial Autobody<br>Shops<br>#28 – Gasoline and Associated<br>Products Storage in Fixed Tanks | The 2017 Pinchin and Fisher Environmental reports identified a retail fuel outlet and/or an automobile repair garage at the site from 1963 to the date of the reports.                                                                                                                                                                                                                                    |