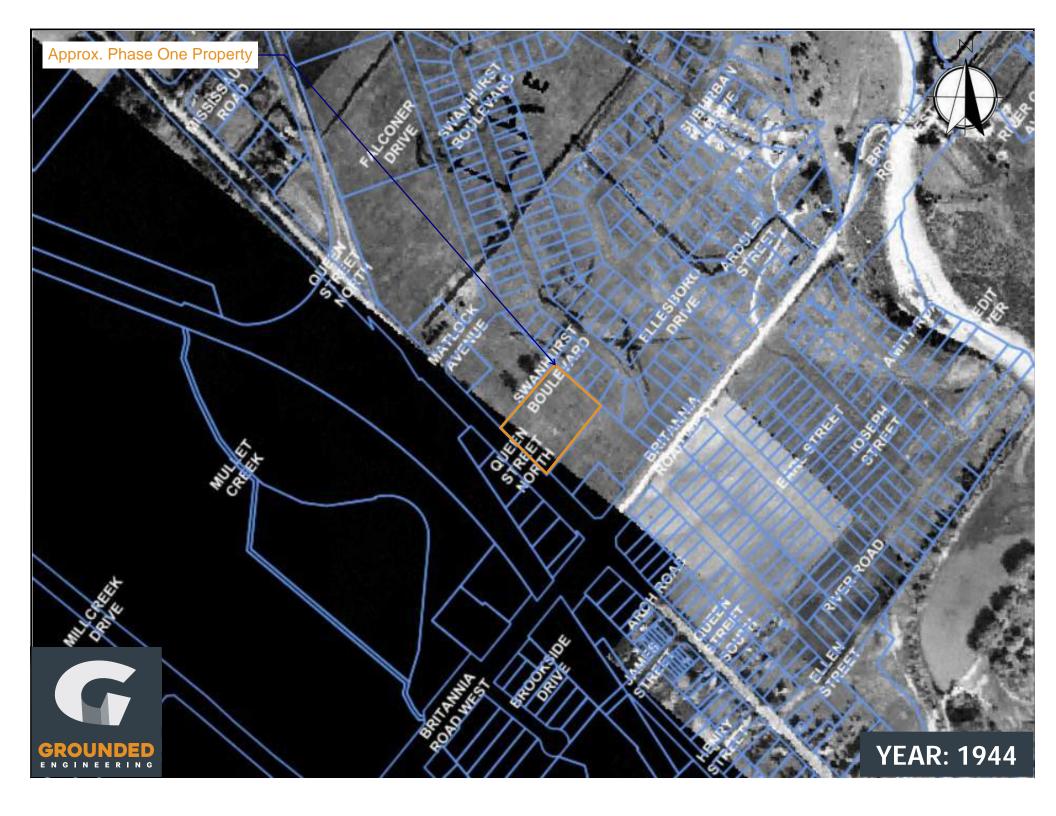

| Year | Source                                           | Property                                                               | Study Area                                                                                                                                                                                                                             |
|------|--------------------------------------------------|------------------------------------------------------------------------|----------------------------------------------------------------------------------------------------------------------------------------------------------------------------------------------------------------------------------------|
| 1944 | Aerial Photograph<br>from City of<br>Mississauga | The Property appeared to be vacant and used for agricultural purposes. | The surrounding area appeared to be used for agricultural purposes. The Credit River was located approximately 410 northeast of the Property. Queen Street North and Britannia Road West were apparent.                                |
| 1954 | Aerial Photograph<br>from City of<br>Mississauga | No significant changes.                                                | Mullet Creek was located approximately 115 m southwest of the Property. New buildings were apparent southwest of the Property along the west side of Queen Street West. A railway was located approximately 60 m west of the Property. |