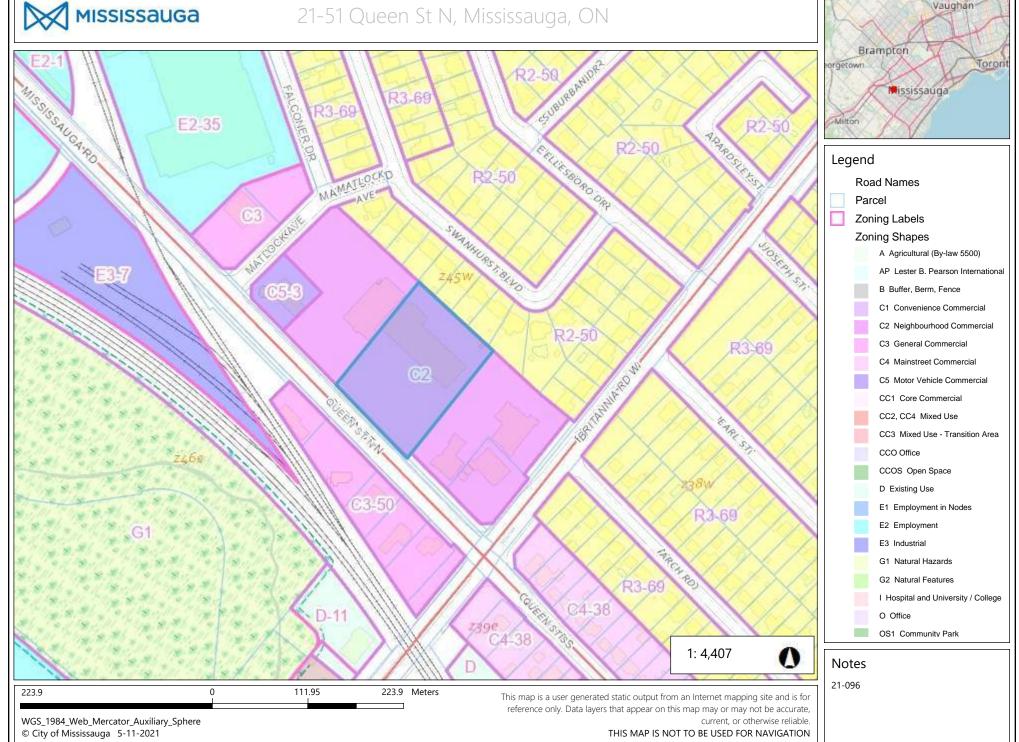

| Source of Information                                                                                          | Response                                                                                                                                                                                                                             |
|----------------------------------------------------------------------------------------------------------------|--------------------------------------------------------------------------------------------------------------------------------------------------------------------------------------------------------------------------------------|
| Ministry of the Environment,<br>Conservation and Parks<br>(MECP) PCB Storage Sites<br>and Waste Disposal Sites | The MECP PCB Storage Sites and Waste Disposal Sites were searched through EcoLog ERIS database and reviewed in Section 4.2.1. No PCB Storage Sites or Waste Disposal Sites were identified on the Property or within the Study Area. |

| Source of Information                           | Response                                                                                                                                                                             |  |
|-------------------------------------------------|--------------------------------------------------------------------------------------------------------------------------------------------------------------------------------------|--|
| Technical Standards and Safety Authority (TSSA) | A response from the TSSA has been received as of the date of this report. The response indicated that there are fuel storage tanks records in the database for following properties: |  |
|                                                 | • <u>16 James St. N:</u>                                                                                                                                                             |  |
|                                                 | <ul> <li>One (1) instance of an expired self-serve private fuel outlet</li> </ul>                                                                                                    |  |
|                                                 | <ul> <li>One (1) instance of an inactive full serve gasoline station</li> </ul>                                                                                                      |  |
|                                                 | • 14 Queen St. N:                                                                                                                                                                    |  |
|                                                 | <ul> <li>Two (2) instances of expired full serve gasoline stations</li> </ul>                                                                                                        |  |
|                                                 | <ul> <li>Eight (8) instances of expired liquid fuel tanks</li> </ul>                                                                                                                 |  |
|                                                 | <ul> <li>One (1) instance of an inactive liquid fuel tank</li> </ul>                                                                                                                 |  |
|                                                 | <ul> <li>Three (3) instances of active liquid fuel tanks</li> </ul>                                                                                                                  |  |
|                                                 | • 16 Queen St. N:                                                                                                                                                                    |  |
|                                                 | <ul> <li>One (1) instance of an expired full serve gasoline station</li> </ul>                                                                                                       |  |
|                                                 | <ul> <li>One (1) instance of an expired liquid fuel tank</li> </ul>                                                                                                                  |  |
|                                                 | • <u>26 Queen St. N:</u>                                                                                                                                                             |  |
|                                                 | <ul> <li>One (1) instance of an active cylinder exchange</li> </ul>                                                                                                                  |  |
|                                                 | <ul> <li>One (1) instance of an expired cylinder exchange</li> </ul>                                                                                                                 |  |
|                                                 | <ul> <li>One (1) instance of an active full serve gasoline station</li> </ul>                                                                                                        |  |
|                                                 | <ul> <li>One (1) instance of an expired liquid fuel tank</li> </ul>                                                                                                                  |  |
|                                                 | <ul> <li>Four (4) instances of active liquid fuel tanks</li> </ul>                                                                                                                   |  |
|                                                 | • 40 Queen St. N:                                                                                                                                                                    |  |
|                                                 | <ul> <li>One (1) instance of an expired full serve gasoline station</li> </ul>                                                                                                       |  |
|                                                 | <ul> <li>Three (3) instances of expired liquid fuel tanks</li> </ul>                                                                                                                 |  |
|                                                 | • <u>57 Queen St. N:</u>                                                                                                                                                             |  |
|                                                 | <ul> <li>One (1) instance of an active full serve gasoline station</li> </ul>                                                                                                        |  |
|                                                 | <ul> <li>One (1) instance of an active cylinder exchange</li> </ul>                                                                                                                  |  |
|                                                 | <ul> <li>Four (4) instances of expired liquid fuel tanks</li> </ul>                                                                                                                  |  |
|                                                 | The TSSA response and list of addresses searched is provided in Appendix F.                                                                                                          |  |
| Conservation Authority                          | Based on the Credit Valley Conservation Authority's (CVC) online regulated area search mapping tool, the Property lies outside of a CVC regulated area.                              |  |
| Zoning                                          | Based on the review of the City of Mississauga's interactive zoning map, the Property is zoned for Commercial land use (C2, neighbourhood commercial).                               |  |
| Freedom of Information (FOI)                    | A response from the MECP to the FOI request has not been received as of the date of this report.                                                                                     |  |