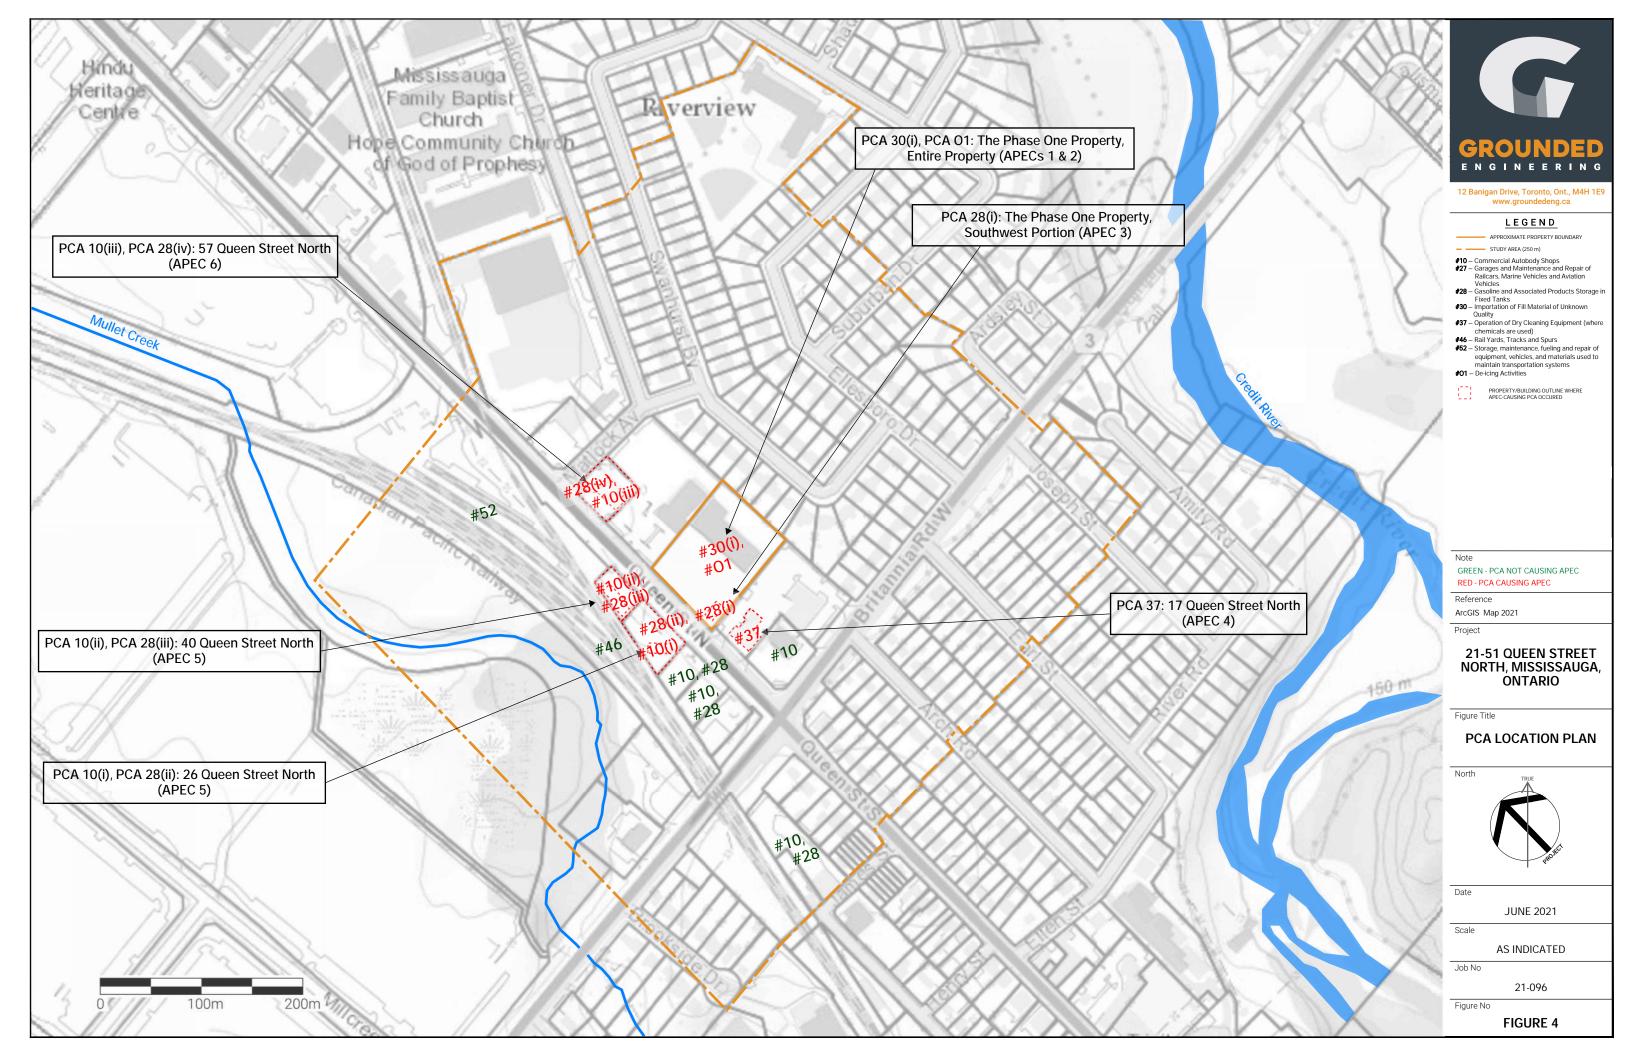

The Phase One ESA identified the following Areas of Potential Environmental Concern on the Property:

| Area of<br>Potential<br>Environmental<br>Concern | Location of Area of<br>Potential<br>Environmental<br>Concern on Phase<br>One Property | Potentially<br>Contaminating<br>Activity                    | Location<br>of PCA<br>(on-site or<br>off-site) | Contaminants<br>of Potential<br>Concern                        | Media Potentially<br>Impacted<br>(Groundwater, soil<br>and/or sediment)                                                                                                                                          |
|--------------------------------------------------|---------------------------------------------------------------------------------------|-------------------------------------------------------------|------------------------------------------------|----------------------------------------------------------------|------------------------------------------------------------------------------------------------------------------------------------------------------------------------------------------------------------------|
| APEC 1                                           | Entire Phase One<br>Property                                                          | #30 – Importation<br>of Fill Material of<br>Unknown Quality | On-site                                        | Metals As, Sb, Se B-HWS CN- Cr(VI) Hg PAHs PHCs BTEX VOCs THMs | Soil & Groundwater |
| APEC 2                                           | Entire Phase One<br>Property                                                          | #03 - Other (De-<br>icing Activities)                       | On-site                                        | EC<br>SAR<br>Na<br>Cl                                          | Soil<br>Soil<br>Groundwater<br>Groundwater                                                                                                                                                                       |
| APEC 3                                           | Southwest Portion<br>of Phase One<br>Property                                         | #28 - Gasoline and<br>Associated<br>Products Storage        | On-site                                        | PHCs<br>BTEX                                                   | Soil & Groundwater<br>Soil & Groundwater                                                                                                                                                                         |

| Area of<br>Potential<br>Environmental<br>Concern | Location of Area of<br>Potential<br>Environmental<br>Concern on Phase<br>One Property | Potentially<br>Contaminating<br>Activity                                              | Location<br>of PCA<br>(on-site or<br>off-site) | Contaminants<br>of Potential<br>Concern | Media Potentially<br>Impacted<br>(Groundwater, soil<br>and/or sediment) |
|--------------------------------------------------|---------------------------------------------------------------------------------------|---------------------------------------------------------------------------------------|------------------------------------------------|-----------------------------------------|-------------------------------------------------------------------------|
| APEC 4                                           | South Portion<br>of Phase One<br>Property                                             | #37 - Operation of<br>Dry Cleaning<br>Equipment (where<br>chemicals are<br>used)      | Off-Site                                       | VOCs                                    | Groundwater                                                             |
|                                                  | West Portion<br>of Phase One<br>Property                                              | #10 – Commercial<br>Autobody Shops<br>(PCA #10iv)                                     | Off-site                                       | PHCs<br>VOCs                            | Groundwater<br>Groundwater                                              |
| APEC 5                                           |                                                                                       | #28 – Gasoline<br>and Associated<br>Products Storage<br>in Fixed Tanks<br>(PCA #28xi) | Off-site                                       | PHCs<br>BTEX                            | Groundwater<br>Groundwater                                              |
|                                                  | North Portion<br>of Phase One<br>Property                                             | #10 – Commercial<br>Autobody Shops<br>(PCA #10iv)                                     | Off-site                                       | PHCs<br>VOCs                            | Groundwater<br>Groundwater                                              |
| APEC 6                                           |                                                                                       | #28 - Gasoline<br>and Associated<br>Products Storage<br>in Fixed Tanks<br>(PCA #28xi) | Off-site                                       | PHCs<br>BTEX                            | Groundwater<br>Groundwater                                              |

The review of environmental reports identified the following Potentially Contaminating Activities (PCAs):

| Location of PCA                                              | PCA                                                                                                    | Description                                                                                                                                                                                                                                                                                                                                                                                               |
|--------------------------------------------------------------|--------------------------------------------------------------------------------------------------------|-----------------------------------------------------------------------------------------------------------------------------------------------------------------------------------------------------------------------------------------------------------------------------------------------------------------------------------------------------------------------------------------------------------|
| Phase One Property<br>Entire Property                        | #30 –Importation of Fill Material<br>of Unknown Quality                                                | The 2017 Fisher Environmental report identified historical importation of fill of unknown quality used during the demolition of a former building located in the southwest portion of the Property, and for general grading of the entire Property.  As per Fisher Environmental' s Phase II ESA, there is a soil exceedance of Selenium within BH1-1, BH6-1, and BH9-1 when compared to Table 3 RPI SCS. |
| 45 Queen St. N.<br>(Phase One Property)<br>Southwest Portion | #28 – Gasoline and Associated<br>Products Storage in Fixed Tanks                                       | The 2017 Pinchin report identified the possible presence of a former retail fuel outlet located in the southwest portion of the Property from 1965 to 1974. It was reported that municipal directories indicated that "Hutt-Murdoch Fuels and DA Fuel Oil Distributor", likely associated with a retail fuel outlet, operated at the Property.                                                            |
| 17 Queen Street North<br>26 m South                          | #37 – Operation of Dry Cleaning<br>Equipment (where chemicals are<br>used)                             | The 2017 Fisher Environmental report identified a dry cleaner at the site from 1989 to the date of the report.                                                                                                                                                                                                                                                                                            |
| 26 Queen St. N.<br>30 m West                                 | #10 – Commercial Autobody<br>Shops<br>#28 – Gasoline and Associated<br>Products Storage in Fixed Tanks | The 2017 Fisher Environmental report identified a retail gas station with four (4) fuel pumps and four (4) USTs, and an automobile repair garage with two (2) service bays at the site.                                                                                                                                                                                                                   |
| 40 Queen St. N.<br>40 m West                                 | #10 – Commercial Autobody<br>Shops<br>#28 – Gasoline and Associated<br>Products Storage in Fixed Tanks | The 2017 Pinchin and Fisher Environmental reports identified a retail fuel outlet and/or an automobile repair garage at the site from 1963 to the date of the reports.                                                                                                                                                                                                                                    |

| Location of PCA                   | PCA                                                                                                    | Description                                                                                                                                                                                                                       |
|-----------------------------------|--------------------------------------------------------------------------------------------------------|-----------------------------------------------------------------------------------------------------------------------------------------------------------------------------------------------------------------------------------|
| No Address<br>65 m West           | #46 – Rail Yards, Tracks, and<br>Spurs                                                                 | The 2017 Pinchin report identified a railway line oriented in a northwest/southeast direction since 1945.                                                                                                                         |
| 14 Queen St. N.<br>67 m Southwest | #10 – Commercial Autobody<br>Shops<br>#28 – Gasoline and Associated<br>Products Storage in Fixed Tanks | The 2017 Fisher Environmental report identified a historical retail gas station and an existing automobile repair garage with seven service bays at the site from the early 1960's to 1996 and since at least 1991, respectively. |
| 57 Queen St. N.<br>84 m North     | #10 – Commercial Autobody<br>Shops<br>#28 – Gasoline and Associated<br>Products Storage in Fixed Tanks | The 2017 Fisher Environmental report identified a retail gas station with two fuel pumps and an automobile repair garage with six service bays at the site.                                                                       |