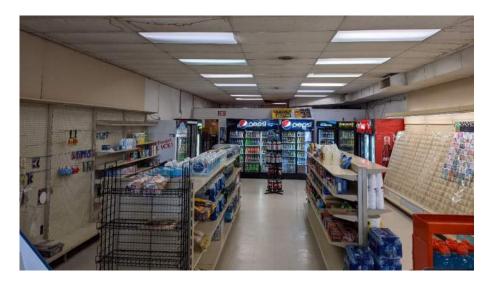

ription:</u> Building materials included acoustic ceiling tiles, drywall, and carpet.



# Photograph 6

<u>Location:</u> Phase One Property, 47 Queen St. N., Erum's Creations, Basement

**Direction:** Unknown

<u>Description:</u> Building materials included poured concrete, concrete blocks, and drywall. Sump pump located in basement.





<u>Location:</u> Phase One Property, 51 Queen St. N., Qasimul Uloom Islamic Centre Canada, Ground Floor

**Direction:** East

<u>Description:</u> Building materials included drywall, acoustic ceiling tiles, and carpet.



## **Photograph 8**

<u>Location:</u> Phase One Property, Northeast Corner

**Direction:** Southwest

<u>Description:</u> Various utilities (e.g., overhead hydro lines, underground gas) located along east side of the building on-site.



## Photograph 9

<u>Location:</u> Phase One Property, 45 Queen St. N., Evan's Variety Store, Ground Floor

**Direction:** East

<u>Description:</u> Building materials included drywall, acoustic ceiling tiles, and vinyl floor tiles.







<u>Location:</u> Phase One Property, 43 Queen St. N., Vacant Unit (formerly Streetsville Martial Arts Karate), Ground Floor

**Direction:** West

<u>Description:</u> Building materials included drywall, wood, acoustic ceiling tiles, and vinyl sheet flooring.

# Photograph 11

<u>Location:</u> Phase One Property, 37 Queen St. N., Queen Street Burger Chicken, Ground Floor

**Direction:** North

<u>Description:</u> Building materials included ceramic tiles, vinyl tiles, and acoustic ceiling tiles.

# Photograph 12

<u>Location:</u> Phase One Property, 35 Q