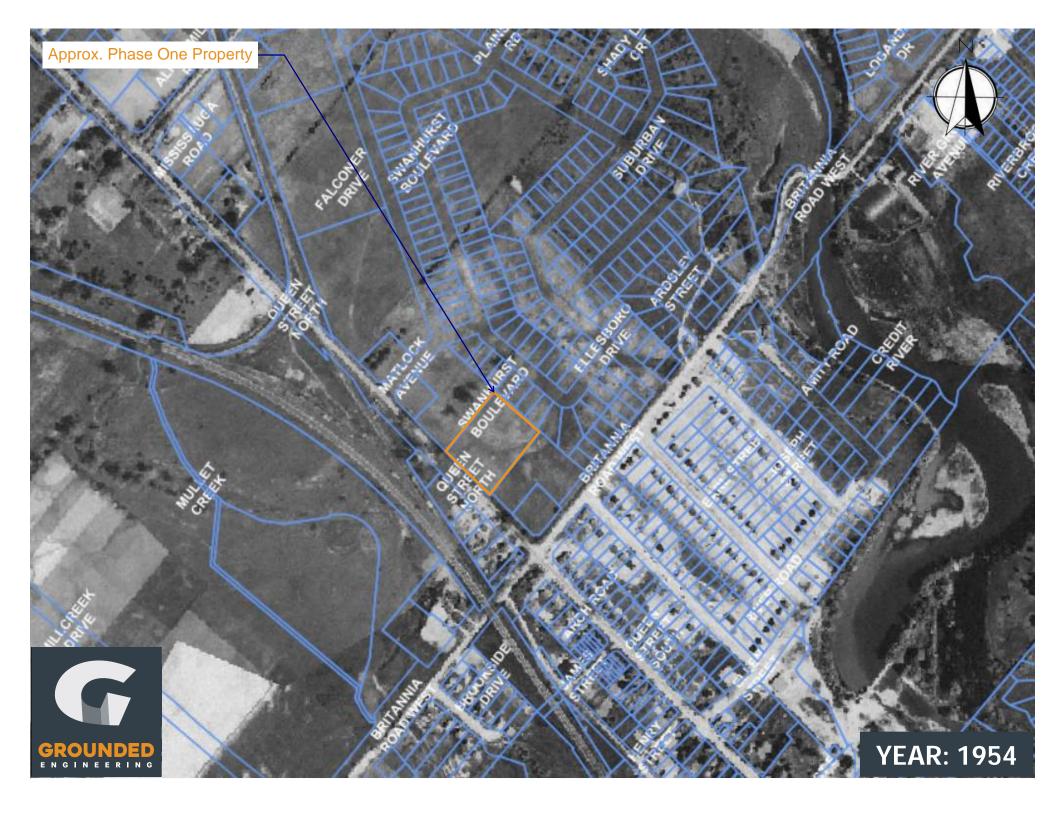

| Year | Source                                           | Property                                                               | Study Area                                                                                                                                                                                                                             |
|------|--------------------------------------------------|------------------------------------------------------------------------|----------------------------------------------------------------------------------------------------------------------------------------------------------------------------------------------------------------------------------------|
| 1944 | Aerial Photograph<br>from City of<br>Mississauga | The Property appeared to be vacant and used for agricultural purposes. | The surrounding area appeared to be used for agricultural purposes. The Credit River was located approximately 410 northeast of the Property. Queen Street North and Britannia Road West were apparent.                                |
| 1954 | Aerial Photograph<br>from City of<br>Mississauga | No significant changes.                                                | Mullet Creek was located approximately 115 m southwest of the Property. New buildings were apparent southwest of the Property along the west side of Queen Street West. A railway was located approximately 60 m west of the Property. |