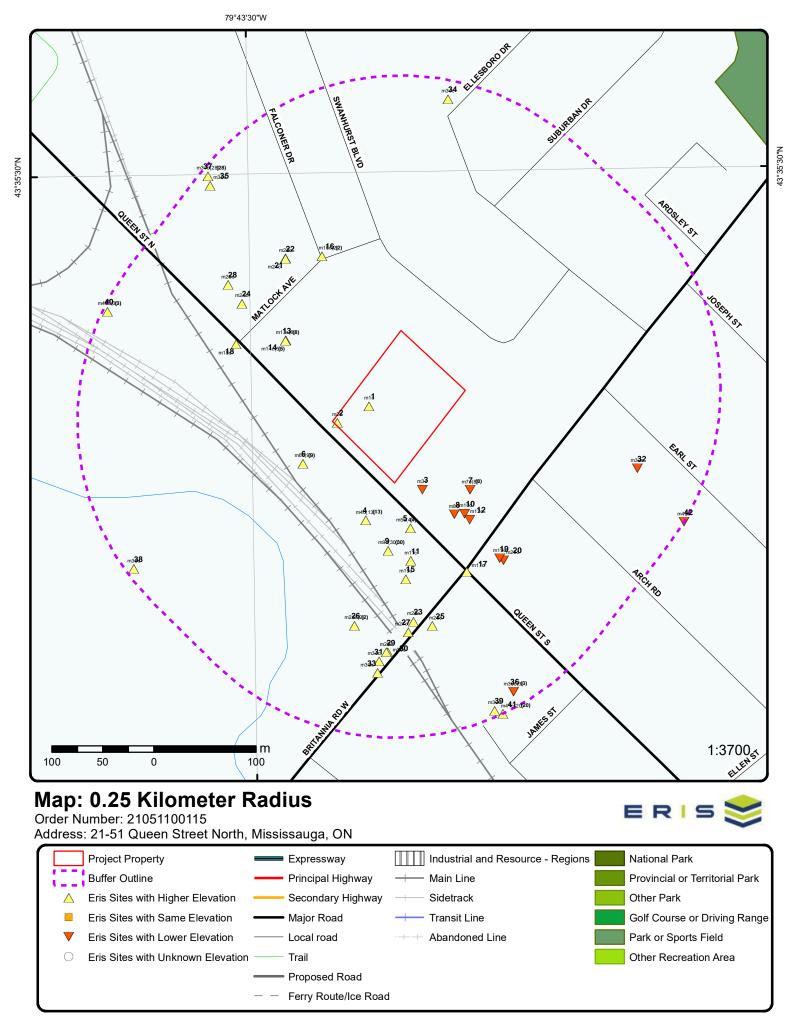

## 4.1.1 Phase One Study Area Determination

The Phase One Study Area (Study Area) includes all properties located within the 250 m radius from the Phase One Property boundary.

The nearest body of water is Mullet Creek located approximately 115 m southwest of the Property. The Credit River is also located approximately 410 m northeast of the Property. The surrounding properties include commercial land use to the north, west and south; and residential complexes to the northeast, east, and south. Queen Street North is located adjacent to the west as community land use. The Study Area is presented in Figure 3.

Potentially Contaminating Activities (PCAs) were observed within the Study Area. The ERIS search identified the following PCAs:

| Location of PCA                   | PCA                                                                                                    | Description                                                                                                                                                                                                                                        |
|-----------------------------------|--------------------------------------------------------------------------------------------------------|----------------------------------------------------------------------------------------------------------------------------------------------------------------------------------------------------------------------------------------------------|
| 26 Queen St. N.                   | #10 - Commercial Autobody<br>Shops                                                                     | An auto repair garage (Bernie's Auto Service) was registered at the site. A full serve gasoline station was registered at the site from 1986 to the present (Tan Dan Do, Petro Canada, Nallur Gas Bar).                                            |
| 30 m West                         | #28 – Gasoline and Associated<br>Products Storage in Fixed Tanks                                       | Site includes four (4) active, single-walled, fiberglass, underground storage tanks (USTs) containing gasoline with capacities of 36,368 L (1), 27,276 L (3), and 2,273 L (1).                                                                     |
| 40 Queen St. N.<br>40 m West      | #28 – Gasoline and Associated<br>Products Storage in Fixed Tanks                                       | A gasoline station was registered at the site from 1989 to 1996 (Shell Canada, Bruce C. Daley). One (1) expired single-walled, steel UST containing gasoline with a capacity of 36,700 L was listed at the site.                                   |
| 16 Queen St. N.<br>47 m Southwest | #10 – Commercial Autobody<br>Shops<br>#28 – Gasoline and Associated<br>Products Storage in Fixed Tanks | An autobody garage and a full serve gasoline station were registered at the site from 1989 to at least 1990 (Carl Kobe Autobody). One (1) expired single-walled, steel UST containing gasoline with a capacity of 13,600 L was listed at the site. |

| Location of PCA                    | PCA                                                                                                    | Description                                                                                                                                                                                                                                                                                                                           |
|------------------------------------|--------------------------------------------------------------------------------------------------------|---------------------------------------------------------------------------------------------------------------------------------------------------------------------------------------------------------------------------------------------------------------------------------------------------------------------------------------|
|                                    |                                                                                                        | A gasoline station was registered at the site<br>from 1989 to 1999 (Raymin Enterprises, Sungas,<br>ONOCO Ontario Oil Corp.)                                                                                                                                                                                                           |
| 14 Queen St. N.                    | #10 - Commercial Autobody<br>Shops                                                                     | Three (3) expired single-walled, fiberglass USTs that contained either gasoline (2) or diesel (1) with capacities of 18,200, 27,260, and 36,370 L were installed at the site in 1995.                                                                                                                                                 |
| 67 m Southwest                     | #28 – Gasoline and Associated<br>Products Storage in Fixed Tanks                                       | Three (3) expired single-walled, fiberglass USTs containing gasoline with capacities of 18,395 L (1) and 36,700 L (2) were installed at the site in 1992.                                                                                                                                                                             |
|                                    |                                                                                                        | One (1) expired single-walled, fiberglass UST containing gasoline with capacity of 27,252 L was installed at the site in 1990.                                                                                                                                                                                                        |
| 57 Queen St. N.<br>84 m North      | #10 – Commercial Autobody<br>Shops<br>#28 – Gasoline and Associated<br>Products Storage in Fixed Tanks | A gasoline station was registered at the site from 1992 to 1996 (2715157 Ontario Inc., Gopaltoly & Sons, OLCO Petroleum Group, Excel Service Station GG Petroleum Inc.). Site includes four (4) active, single-walled, fiberglass USTs containing gasoline (3) or diesel (1), each with a capacity of 22,700 L and installed in 1992. |
|                                    |                                                                                                        | The site was occupied by an automotive repair shop (Streetsville Automotive) from 1986 to 1994.                                                                                                                                                                                                                                       |
| 16 James St. N.<br>240 m Southwest | #10 – Commercial Autobody<br>Shops                                                                     | The site was registered as a private fuel outlet from 1978 to 1996 (Ontario Commercial Fuels) that has since been decommissioned.                                                                                                                                                                                                     |
|                                    | #28 – Gasoline and Associated<br>Products Storage in Fixed Tanks                                       | Three (3) expired single-walled, steel USTs containing gasoline (1) or diesel (2) with capacities of 22,730 L (3) were installed at the site in 1990.                                                                                                                                                                                 |
|                                    |                                                                                                        | One (1) expired single-walled, steel UST containing gasoline with a capacity of 1,500 L was installed at the site in 1996.                                                                                                                                                                                                            |