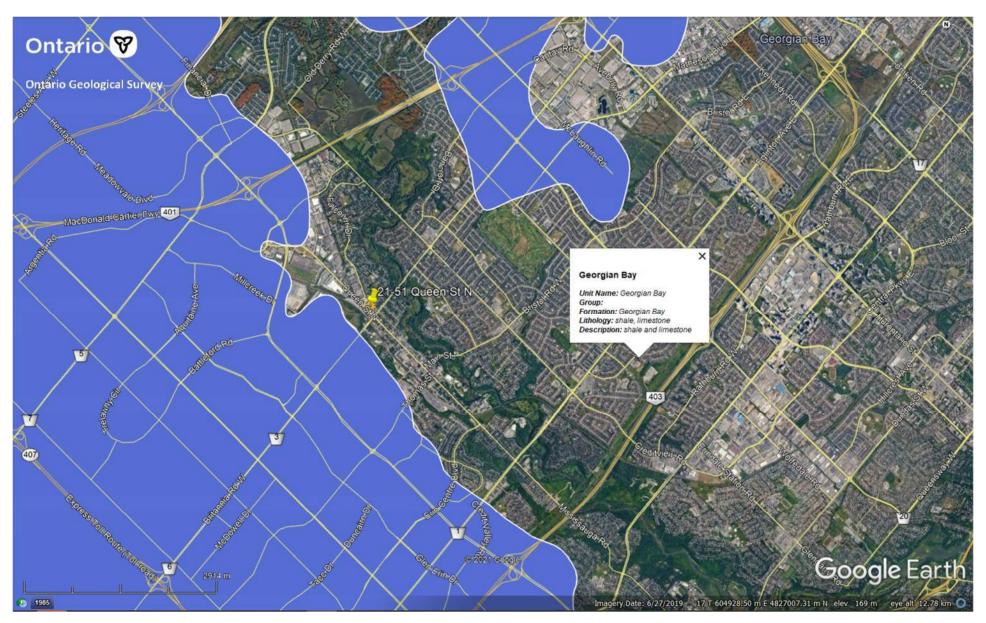

# The aerial photographs search identified the following PCAs:

| Location of PCA                            | PCA                                                              | Description                                                                                                                                                                                                              |
|--------------------------------------------|------------------------------------------------------------------|--------------------------------------------------------------------------------------------------------------------------------------------------------------------------------------------------------------------------|
| Phase One Property Entire Property         | #30 –Importation of Fill Material<br>of Unknown Quality          | The 1966 and 1977 aerial photos identified potential backfilling in the southwest corner of the Property. The 1963 aerial photo identified the potential use of fill for general grading of the site during development. |
| 26 Queen St. N.<br>30 m West               | #28 – Gasoline and Associated<br>Products Storage in Fixed Tanks | The 1985 aerial photo identified a gasoline station with two pump islands located to the west of the Property.                                                                                                           |
| No Address<br>65 m West of the<br>Property | #46 – Rail Yards, Tracks, and<br>Spurs                           | The 1954 aerial photo identified railway tracks west of the Property.                                                                                                                                                    |
| 57 Queen St. N.<br>84 m North              | #28 – Gasoline and Associated<br>Products Storage in Fixed Tanks | The 1992 aerial photo identified a gasoline station with an associated gas pump canopy located to the north of the Property.                                                                                             |

| Location of PCA                         | PCA                                                                                                                                  | Description                                                                         |
|-----------------------------------------|--------------------------------------------------------------------------------------------------------------------------------------|-------------------------------------------------------------------------------------|
| 6160 Mississauga Rd.<br>170 m Northwest | #52 – Storage, maintenance,<br>fueling and repair of equipment,<br>vehicles, and material used to<br>maintain transportation systems | The 1989 aerial photo identified the storage of railcars northwest of the Property. |