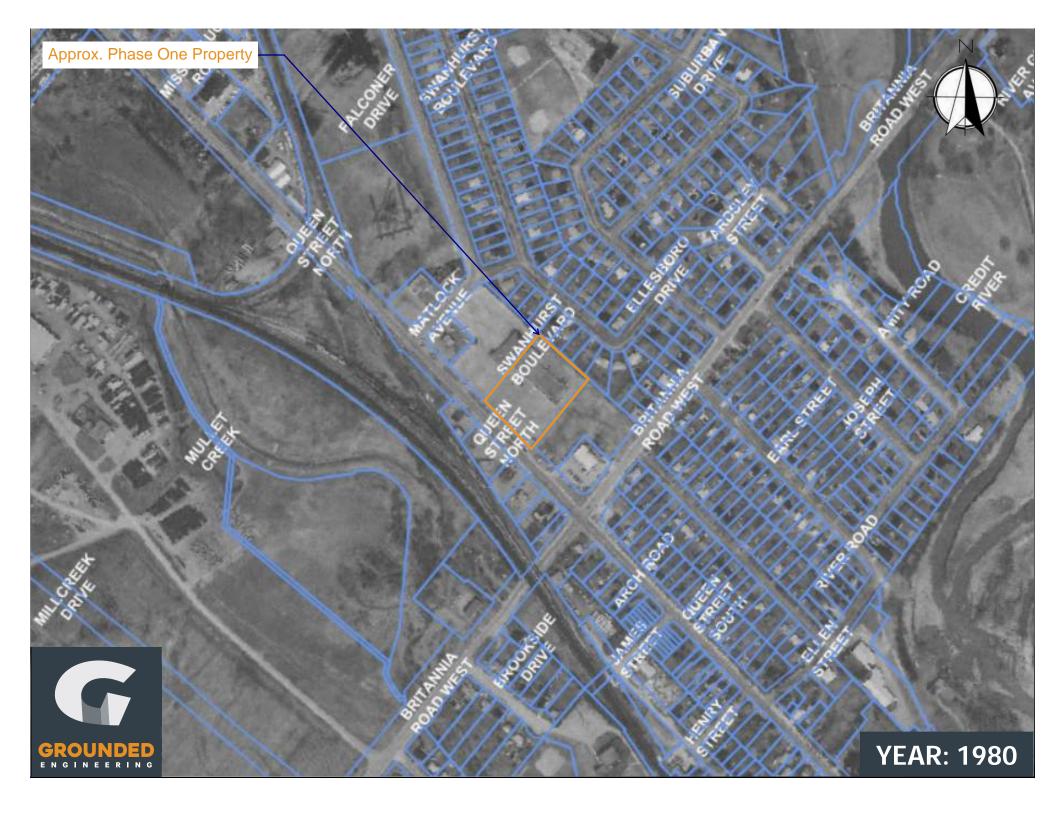

| Year | Source                                           | Property                                                                                                                                                                                                                                               | Study Area                                                                                                                                                                                                                                                                                     |
|------|--------------------------------------------------|--------------------------------------------------------------------------------------------------------------------------------------------------------------------------------------------------------------------------------------------------------|------------------------------------------------------------------------------------------------------------------------------------------------------------------------------------------------------------------------------------------------------------------------------------------------|
| 1963 | Aerial Photograph<br>from City of<br>Mississauga | A building that appeared to be commercial in nature was apparent in the east portion of the Property. An at-grade parking lot and minor landscaping appeared to cover the remainder of the Property.                                                   | The site adjacent to the south remained vacant and undeveloped. Commercial buildings were apparent at 26, 40, and 57 Queen St. N. and 16 James St. A commercial building adjacent to the north appeared to resemble the current building at 51 Queen St. N.                                    |
| 1966 | Aerial Photograph<br>from City of<br>Mississauga | The south side of the building on the east portion of the Property appeared to have underwent expansion and appeared to resemble the current commercial building on the Property. A new building was apparent in the southwest corner of the Property. | New commercial buildings were apparent west and north of the Property. A residential complex was adjacent to the east of the Property.                                                                                                                                                         |
| 1975 | Aerial Photograph<br>from City of<br>Mississauga | No significant changes.                                                                                                                                                                                                                                | A new building at 3 Queen St. N. appeared to resemble the current commercial building on-site. A commercial building is apparent at 14 Queen St. N.                                                                                                                                            |
| 1977 | Aerial Photograph<br>from City of<br>Mississauga | The building in the southwest corner of the Property appeared to have been demolished and removed from the site. The former building footprint appeared to have been paved over.                                                                       | No significant changes.                                                                                                                                                                                                                                                                        |
| 1980 | Aerial Photograph<br>from City of<br>Mississauga | No significant changes.                                                                                                                                                                                                                                | No significant changes.                                                                                                                                                                                                                                                                        |
| 1985 | Aerial Photograph<br>from City of<br>Mississauga | No significant changes.                                                                                                                                                                                                                                | A new building at 26 Queen St. N. appeared to resemble the current commercial building on-site.                                                                                                                                                                                                |
| 1989 | Aerial Photograph<br>from City of<br>Mississauga | No significant changes.                                                                                                                                                                                                                                | New buildings at both 17 Queen St. N. and 1965 Britannia Rd. W. appeared to resemble the current commercial buildings on each site. Two gas pump islands were apparent along the east portion of 26 Queen St. N. Railcars appeared to be stored approximately 170 m northwest of the Property. |