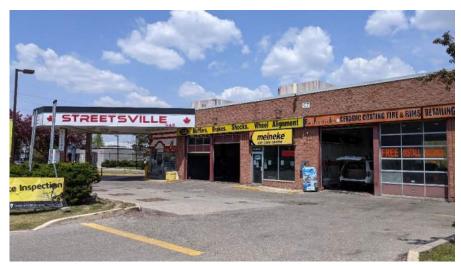

| Location of PCA                   | PCA                                                                                                    | Description                                                                                                                                                                                         |
|-----------------------------------|--------------------------------------------------------------------------------------------------------|-----------------------------------------------------------------------------------------------------------------------------------------------------------------------------------------------------|
| 14 Queen St. N.<br>67 m Southwest | #10 – Commercial Autobody<br>Shops<br>#28 – Gasoline and Associated<br>Products Storage in Fixed Tanks | Active Tire & Auto Centre and Comet Gas Bar in 1994.  BP Canada Service Stations in 1979-1981.  Russell's BP in 1973-1976.  Schnieders BP Service Station in 1965.                                  |
| 57 Queen St. N.<br>84 m North     | #10 – Commercial Autobody<br>Shops<br>#28 – Gasoline and Associated<br>Products Storage in Fixed Tanks | Excel Service Station in 2000.  Speedy Auto & Window Glass and Meineke Discount Mufflers in 1994 to 2000.  Olco gas bar in 1994.  Daley's Shell Service Station and Shell Canada Ltd. in 1979-1981. |

| Location of PCA                   | PCA                                                                                                    | Description                                                                                                                                                                                                                       |
|-----------------------------------|--------------------------------------------------------------------------------------------------------|-----------------------------------------------------------------------------------------------------------------------------------------------------------------------------------------------------------------------------------|
| No Address<br>65 m West           | #46 – Rail Yards, Tracks, and<br>Spurs                                                                 | The 2017 Pinchin report identified a railway line oriented in a northwest/southeast direction since 1945.                                                                                                                         |
| 14 Queen St. N.<br>67 m Southwest | #10 – Commercial Autobody<br>Shops<br>#28 – Gasoline and Associated<br>Products Storage in Fixed Tanks | The 2017 Fisher Environmental report identified a historical retail gas station and an existing automobile repair garage with seven service bays at the site from the early 1960's to 1996 and since at least 1991, respectively. |
| 57 Queen St. N.<br>84 m North     | #10 – Commercial Autobody<br>Shops<br>#28 – Gasoline and Associated<br>Products Storage in Fixed Tanks | The 2017 Fisher Environmental report identified a retail gas station with two fuel pumps and an automobile repair garage with six service bays at the site.                                                                       |

| Location of PCA                    | PCA                                                                                                    | Description                                                                                                                                                                                                                                                                                                                           |
|------------------------------------|--------------------------------------------------------------------------------------------------------|---------------------------------------------------------------------------------------------------------------------------------------------------------------------------------------------------------------------------------------------------------------------------------------------------------------------------------------|
|                                    |                                                                                                        | A gasoline station was registered at the site<br>from 1989 to 1999 (Raymin Enterprises, Sungas,<br>ONOCO Ontario Oil Corp.)                                                                                                                                                                                                           |
| 14 Queen St. N.                    | #10 - Commercial Autobody<br>Shops                                                                     | Three (3) expired single-walled, fiberglass USTs that contained either gasoline (2) or diesel (1) with capacities of 18,200, 27,260, and 36,370 L were installed at the site in 1995.                                                                                                                                                 |
| 67 m Southwest                     | #28 – Gasoline and Associated<br>Products Storage in Fixed Tanks                                       | Three (3) expired single-walled, fiberglass USTs containing gasoline with capacities of 18,395 L (1) and 36,700 L (2) were installed at the site in 1992.                                                                                                                                                                             |
|                                    |                                                                                                        | One (1) expired single-walled, fiberglass UST containing gasoline with capacity of 27,252 L was installed at the site in 1990.                                                                                                                                                                                                        |
| 57 Queen St. N.<br>84 m North      | #10 – Commercial Autobody<br>Shops<br>#28 – Gasoline and Associated<br>Products Storage in Fixed Tanks | A gasoline station was registered at the site from 1992 to 1996 (2715157 Ontario Inc., Gopaltoly & Sons, OLCO Petroleum Group, Excel Service Station GG Petroleum Inc.). Site includes four (4) active, single-walled, fiberglass USTs containing gasoline (3) or diesel (1), each with a capacity of 22,700 L and installed in 1992. |
|                                    |                                                                                                        | The site was occupied by an automotive repair shop (Streetsville Automotive) from 1986 to 1994.                                                                                                                                                                                                                                       |
| 16 James St. N.<br>240 m Southwest | #10 – Commercial Autobody<br>Shops                                                                     | The site was registered as a private fuel outlet from 1978 to 1996 (Ontario Commercial Fuels) that has since been decommissioned.                                                                                                                                                                                                     |
|                                    | #28 – Gasoline and Associated<br>Products Storage in Fixed Tanks                                       | Three (3) expired single-walled, steel USTs containing gasoline (1) or diesel (2) with capacities of 22,730 L (3) were installed at the site in 1990.                                                                                                                                                                                 |
|                                    |                                                                                                        | One (1) expired single-walled, steel UST containing gasoline with a capacity of 1,500 L was installed at the site in 1996.                                                                                                                                                                                                            |