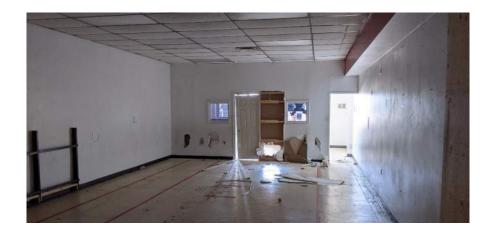

The Property is rectangular in shape, with a total area of 0.97 ha. The Property is currently developed with a commercial plaza consisting of a 1-storey brick building with multiple units, an associated at-grade parking lot, and landscaped areas along the south site boundary. The Property is considered to be in commercial land use by the Ontario Ministry of the Environment, Conservation and Parks (MECP). It is understood that the Phase One Property will be developed with a new 10± storey building, with a common P2 underground parking structure beneath the entire site for residential land use. Easements with total areas of approximately 515 m² and 1,280 m² are located along the south and west Property boundaries, respectively. The Phase One ESA has been prepared to support a Record of Site Condition and in accordance with Ontario Regulation 153/04 (O.Reg. 153/04). The Phase One Property is presented in Figure 2.

The Property is rectangular in shape, with a total area of 0.97 ha. The Property is currently developed with a commercial retail plaza consisting of a 1-storey brick building with multiple units, an associated at-grade parking lot, and landscaped areas along the south site boundary. The Property is considered to be in commercial land use by the Ontario Ministry of the Environment, Conservation and Parks (MECP). It is understood that the Phase One Property will be developed with a new 10± storey building, with a common P2± underground parking structure beneath the entire site for residential land use. Easements with total areas of approximately 515 m² and 1,280 m² are located along the south and west Property boundaries, respectively. The Phase One ESA has been prepared to support a Record of Site Condition and in accordance with Ontario Regulation 153/04 (O.Reg. 153/04). The Phase One Property is presented in Figure 2.