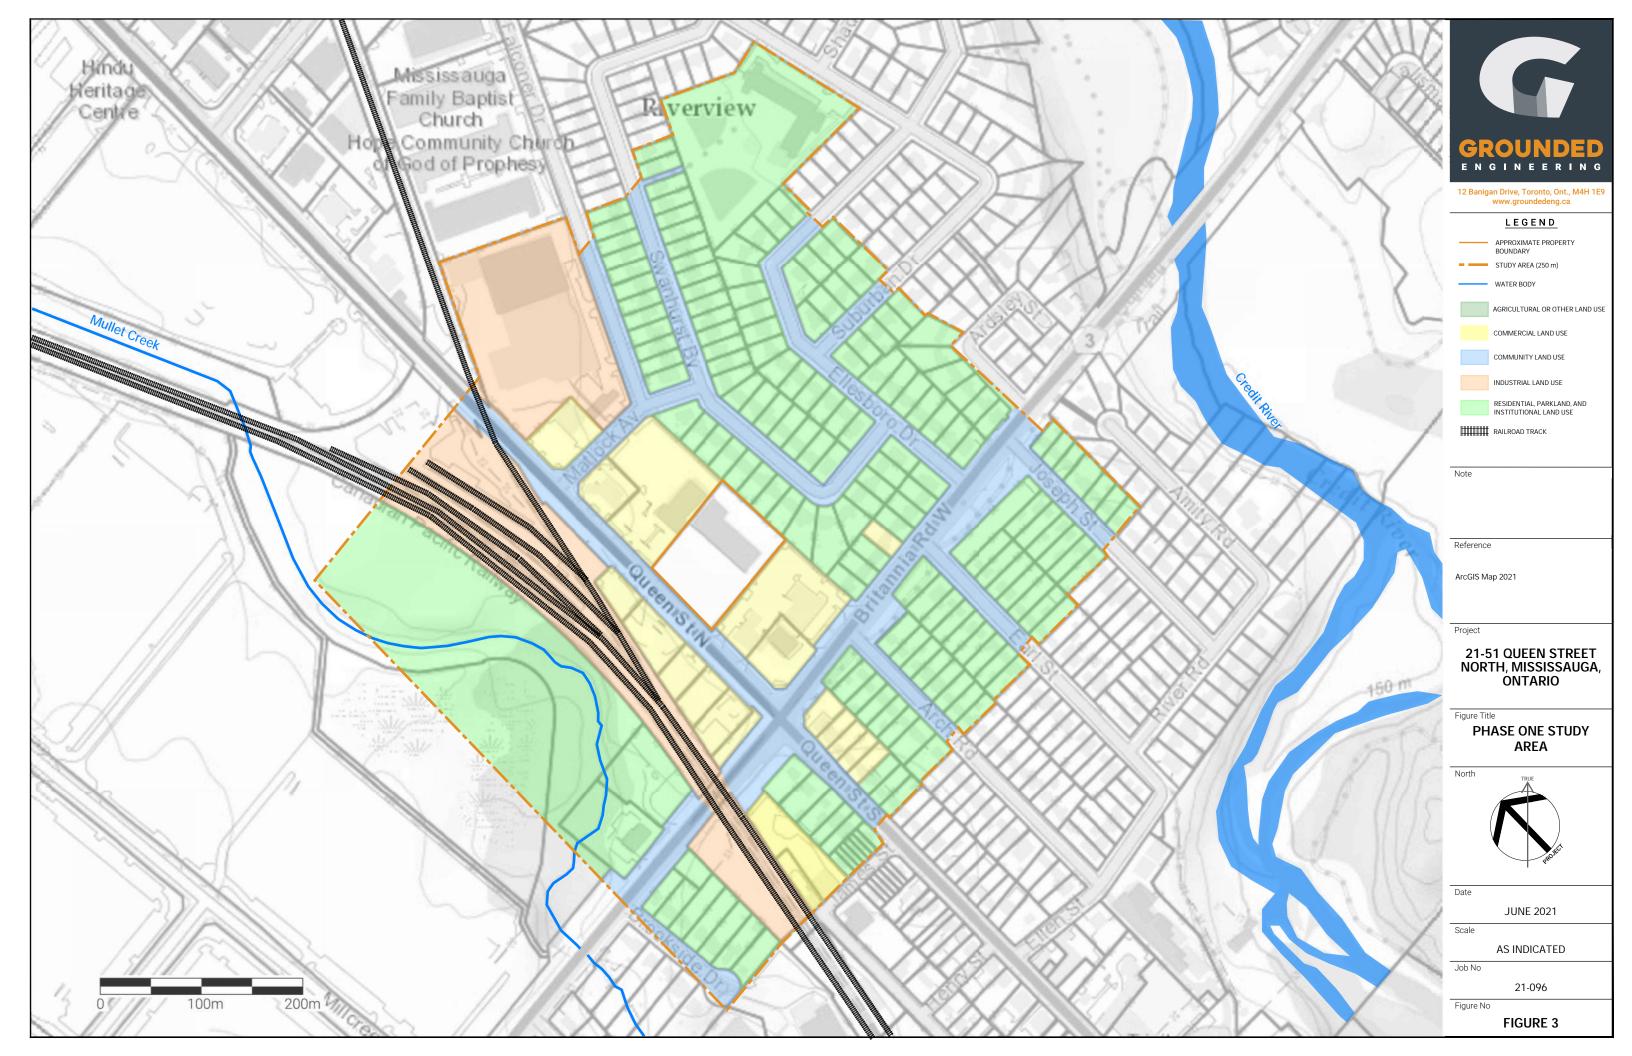

## 4.1.1 Phase One Study Area Determination

The Phase One Study Area (Study Area) includes all properties located within the 250 m radius from the Phase One Property boundary.

The nearest body of water is Mullet Creek located approximately 115 m southwest of the Property. The Credit River is also located approximately 410 m northeast of the Property. The surrounding properties include commercial land use to the north, west and south; and residential complexes to the northeast, east, and south. Queen Street North is located adjacent to the west as community land use. The Study Area is presented in Figure 3.