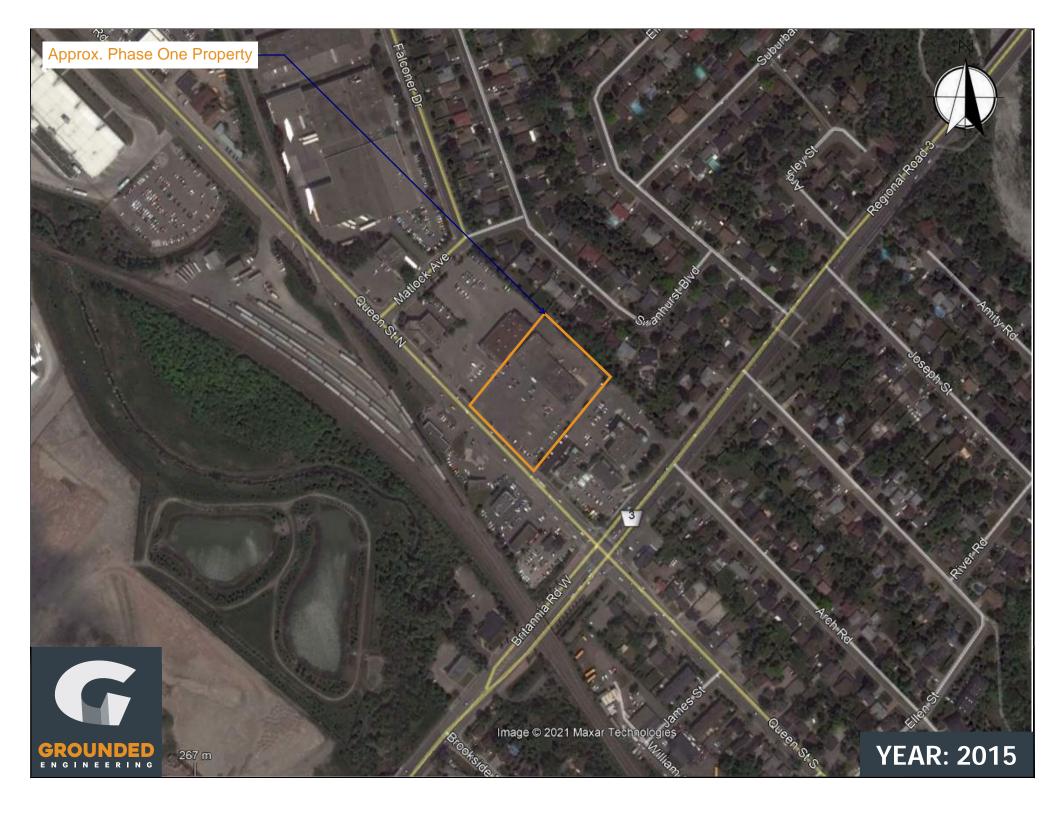

## 4.3.1 Aerial Photographs

Aerial photographs and satellite images were reviewed as part of the Phase One ESA. The developmental chronology of the Property and the Study Area is summarized below and presented in Appendix G.

| Year | Source                                           | Property                | Study Area                                                                                                                                                                                                                                                                                                                                                                                            |
|------|--------------------------------------------------|-------------------------|-------------------------------------------------------------------------------------------------------------------------------------------------------------------------------------------------------------------------------------------------------------------------------------------------------------------------------------------------------------------------------------------------------|
| 1992 | Aerial Photograph<br>from City of<br>Mississauga | No significant changes. | A large building that appeared to be used for industrial purposes was located at 8 Falconer Drive. The building at 14 Queen St. N appeared to have been replaced with a new building that resembled the current building on-site. The building at 57 Queen St. N appeared to have been replaced with a new building and associated gas canopy that resembled the current building/structures on-site. |
| 2000 | Aerial Photograph<br>from City of<br>Mississauga | No significant changes. | The building in the centre of 40<br>Queen St. N. appeared to have been<br>demolished and removed from the<br>site.                                                                                                                                                                                                                                                                                    |
| 2004 | Satellite Image<br>from Google Earth             | No significant changes. | No significant changes.                                                                                                                                                                                                                                                                                                                                                                               |
| 2009 | Satellite Image<br>from Google Earth             | No significant changes. | The building in the west portion of 40 Queen St. N. appeared to have expanded and resembled the current commercial building on-site.                                                                                                                                                                                                                                                                  |
| 2015 | Satellite Image<br>from Google Earth             | No significant changes. | No significant changes.                                                                                                                                                                                                                                                                                                                                                                               |
| 2019 | Satellite Image<br>from Google Earth             | No significant changes. | No significant changes.                                                                                                                                                                                                                                                                                                                                                                               |