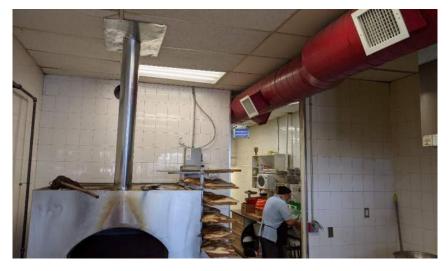

| • | Based on interviews conducted with site representatives, it was reported that: the   |
|---|--------------------------------------------------------------------------------------|
|   | building on the Property was constructed in the mid-1960's, an addition was          |
|   | constructed onto the southeast portion of the Property Building in the 1970's,       |
|   | previous occupants of the Property have included a car wash; no dry cleaning         |
|   | operations have historically taken place at the Property; and no retail fuel outlets |
|   | (RFOs) have operated at the Property.                                                |

- It was reported that the building on the Property has a ground floor area of approximately 1,515 m<sup>2</sup> and a finished basement area of 746 m<sup>2</sup>.
- Based on 1958 to 2001 City directories of the Study Area reviewed by Pinchin, 45 Queen Street North (the Property) was occupied by Hutt-Murdoch Fuels and DA Fuel Oil Distributor from 1965 to at least 1971.
- The report identified the following APEC causing PCAs:
  - Possible presence of a former retail fuel outlet located at the southwest portion of the Property. It was reported that municipal directories indicated that "Hutt-Murdoch Fuels and DA Fuel Oil Distributor", likely associated with a retail fuel outlet, operated at 45 Queen Street North (1965 to 1974).
  - A retail fuel outlet and/or an automobile repair garage have been present at 40 Queen Street North, located approximately 20 m northwest of the Property, from 1963 to the date of the report.
  - A retail fuel outlet has been present at 26 Queen Street North, located approximately 20 m west of the Property, from 1963 to the date of the report.
- The report identified designated substances and special attention items to be considered prior to any renovation or demolition:
  - Friable and non-friable ACMs may be present in suspended acoustic ceiling tiles and vinyl floor tiles in the Property building
  - o Lead may be in exterior and/or interior paint in the Property building
  - o PCBs may be in light ballasts
  - Potential mold growth associated with water leaks was observed throughout the building on the Property.
- Based on the findings of the Phase I ESA, Pinchin recommended that a
  Phase II ESA is conducted on the Property to further evaluate identified areas of
  potential environmental concern.