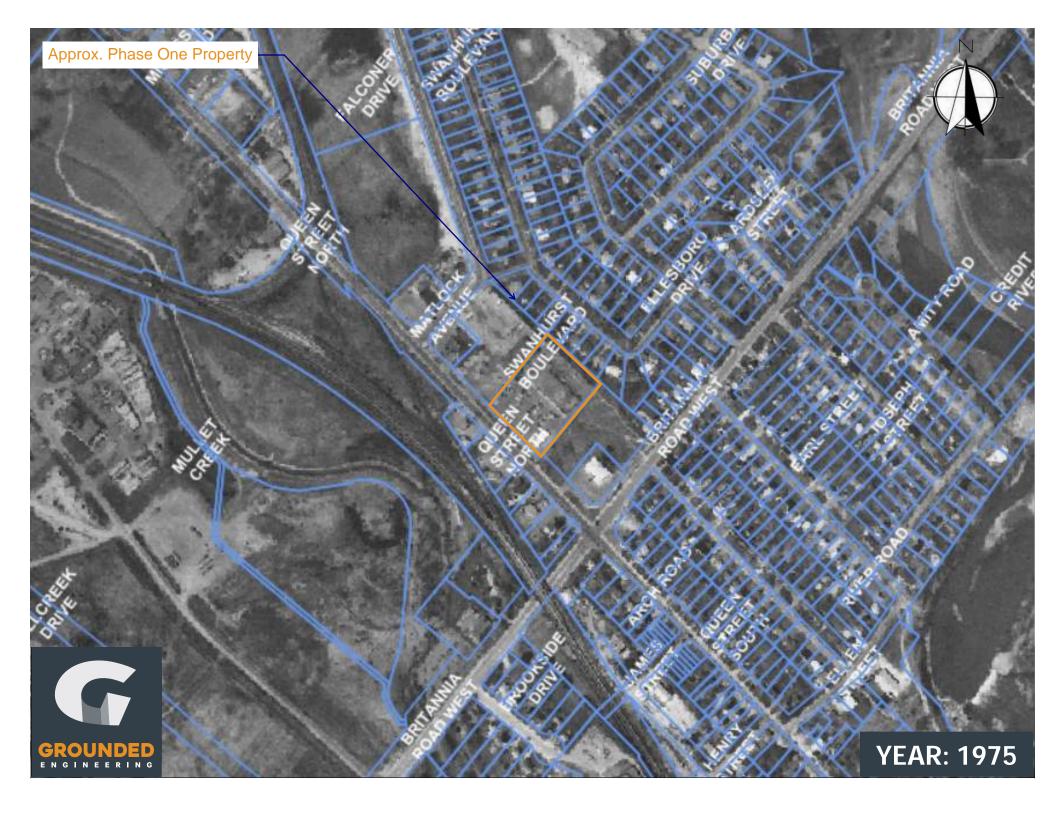

| Year | Source                                           | Property                                                                                                                                                                                                                                               | Study Area                                                                                                                                                                                                                                                                                     |
|------|--------------------------------------------------|--------------------------------------------------------------------------------------------------------------------------------------------------------------------------------------------------------------------------------------------------------|------------------------------------------------------------------------------------------------------------------------------------------------------------------------------------------------------------------------------------------------------------------------------------------------|
| 1963 | Aerial Photograph<br>from City of<br>Mississauga | A building that appeared to be commercial in nature was apparent in the east portion of the Property. An at-grade parking lot and minor landscaping appeared to cover the remainder of the Property.                                                   | The site adjacent to the south remained vacant and undeveloped. Commercial buildings were apparent at 26, 40, and 57 Queen St. N. and 16 James St. A commercial building adjacent to the north appeared to resemble the current building at 51 Queen St. N.                                    |
| 1966 | Aerial Photograph<br>from City of<br>Mississauga | The south side of the building on the east portion of the Property appeared to have underwent expansion and appeared to resemble the current commercial building on the Property. A new building was apparent in the southwest corner of the Property. | New commercial buildings were apparent west and north of the Property. A residential complex was adjacent to the east of the Property.                                                                                                                                                         |
| 1975 | Aerial Photograph<br>from City of<br>Mississauga | No significant changes.                                                                                                                                                                                                                                | A new building at 3 Queen St. N. appeared to resemble the current commercial building on-site. A commercial building is apparent at 14 Queen St. N.                                                                                                                                            |
| 1977 | Aerial Photograph<br>from City of<br>Mississauga | The building in the southwest corner of the Property appeared to have been demolished and removed from the site. The former building footprint appeared to have been paved over.                                                                       | No significant changes.                                                                                                                                                                                                                                                                        |
| 1980 | Aerial Photograph<br>from City of<br>Mississauga | No significant changes.                                                                                                                                                                                                                                | No significant changes.                                                                                                                                                                                                                                                                        |
| 1985 | Aerial Photograph<br>from City of<br>Mississauga | No significant changes.                                                                                                                                                                                                                                | A new building at 26 Queen St. N. appeared to resemble the current commercial building on-site.                                                                                                                                                                                                |
| 1989 | Aerial Photograph<br>from City of<br>Mississauga | No significant changes.                                                                                                                                                                                                                                | New buildings at both 17 Queen St. N. and 1965 Britannia Rd. W. appeared to resemble the current commercial buildings on each site. Two gas pump islands were apparent along the east portion of 26 Queen St. N. Railcars appeared to be stored approximately 170 m northwest of the Property. |