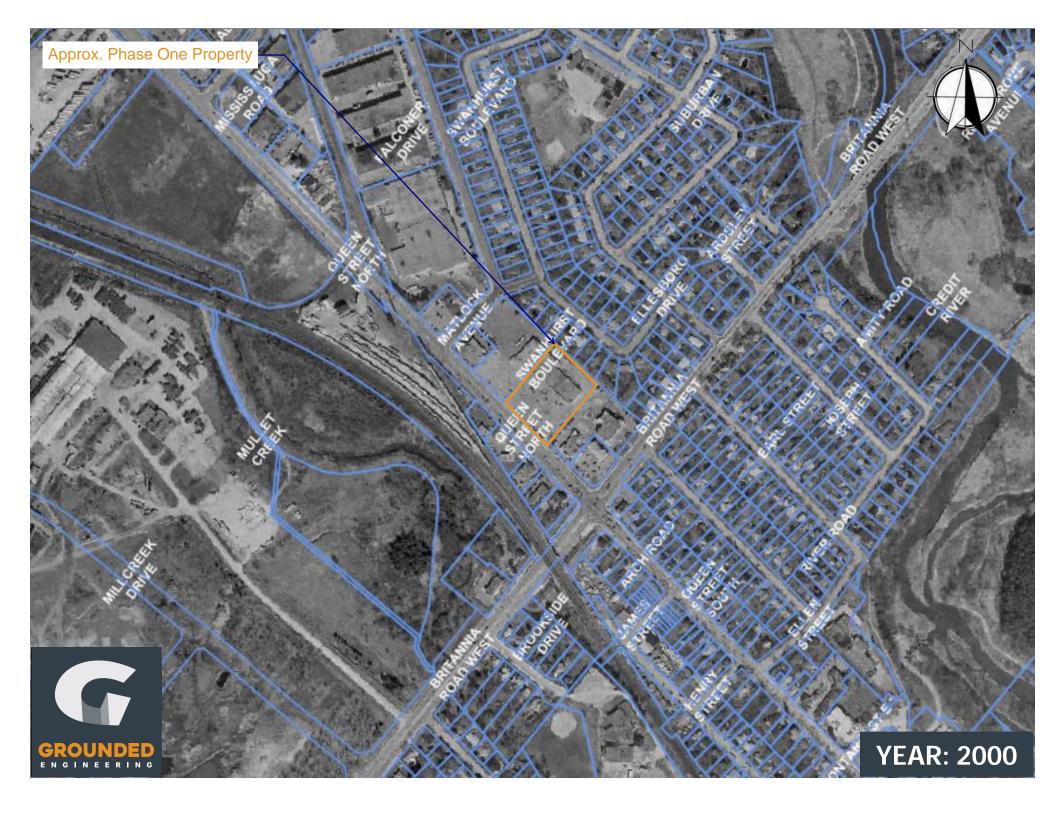

## 4.3.1 Aerial Photographs

Aerial photographs and satellite images were reviewed as part of the Phase One ESA. The developmental chronology of the Property and the Study Area is summarized below and presented in Appendix G.

| Year | Source                                           | Property                | Study Area                                                                                                                                                                                                                                                                                                                                                                                            |
|------|--------------------------------------------------|-------------------------|-------------------------------------------------------------------------------------------------------------------------------------------------------------------------------------------------------------------------------------------------------------------------------------------------------------------------------------------------------------------------------------------------------|
| 1992 | Aerial Photograph<br>from City of<br>Mississauga | No significant changes. | A large building that appeared to be used for industrial purposes was located at 8 Falconer Drive. The building at 14 Queen St. N appeared to have been replaced with a new building that resembled the current building on-site. The building at 57 Queen St. N appeared to have been replaced with a new building and associated gas canopy that resembled the current building/structures on-site. |
| 2000 | Aerial Photograph<br>from City of<br>Mississauga | No significant changes. | The building in the centre of 40<br>Queen St. N. appeared to have been<br>demolished and removed from the<br>site.                                                                                                                                                                                                                                                                                    |
| 2004 | Satellite Image<br>from Google Earth             | No significant changes. | No significant changes.                                                                                                                                                                                                                                                                                                                                                                               |
| 2009 | Satellite Image<br>from Google Earth             | No significant changes. | The building in the west portion of 40 Queen St. N. appeared to have expanded and resembled the current commercial building on-site.                                                                                                                                                                                                                                                                  |
| 2015 | Satellite Image<br>from Google Earth             | No significant changes. | No significant changes.                                                                                                                                                                                                                                                                                                                                                                               |
| 2019 | Satellite Image<br>from Google Earth             | No significant changes. | No significant changes.                                                                                                                                                                                                                                                                                                                                                                               |