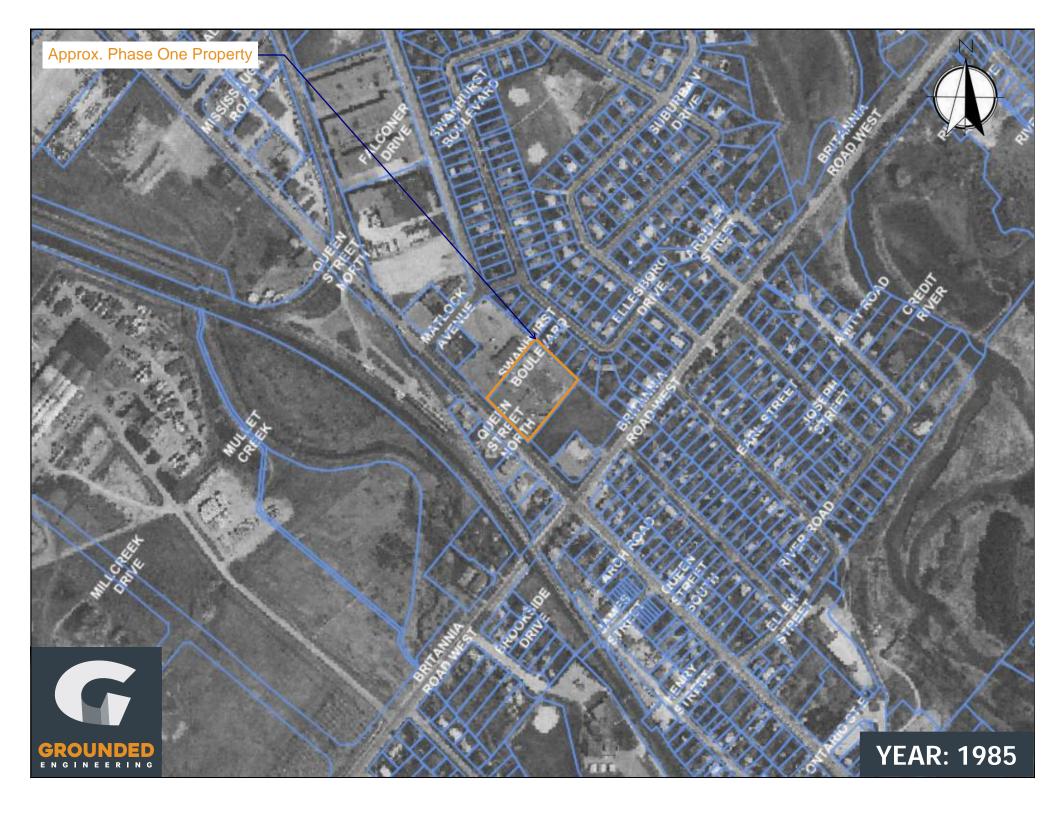

| Year | Source                                           | Property                                                                                                                                                                                                                                               | Study Area                                                                                                                                                                                                                                                                                     |
|------|--------------------------------------------------|--------------------------------------------------------------------------------------------------------------------------------------------------------------------------------------------------------------------------------------------------------|------------------------------------------------------------------------------------------------------------------------------------------------------------------------------------------------------------------------------------------------------------------------------------------------|
| 1963 | Aerial Photograph<br>from City of<br>Mississauga | A building that appeared to be commercial in nature was apparent in the east portion of the Property. An at-grade parking lot and minor landscaping appeared to cover the remainder of the Property.                                                   | The site adjacent to the south remained vacant and undeveloped. Commercial buildings were apparent at 26, 40, and 57 Queen St. N. and 16 James St. A commercial building adjacent to the north appeared to resemble the current building at 51 Queen St. N.                                    |
| 1966 | Aerial Photograph<br>from City of<br>Mississauga | The south side of the building on the east portion of the Property appeared to have underwent expansion and appeared to resemble the current commercial building on the Property. A new building was apparent in the southwest corner of the Property. | New commercial buildings were apparent west and north of the Property. A residential complex was adjacent to the east of the Property.                                                                                                                                                         |
| 1975 | Aerial Photograph<br>from City of<br>Mississauga | No significant changes.                                                                                                                                                                                                                                | A new building at 3 Queen St. N. appeared to resemble the current commercial building on-site. A commercial building is apparent at 14 Queen St. N.                                                                                                                                            |
| 1977 | Aerial Photograph<br>from City of<br>Mississauga | The building in the southwest corner of the Property appeared to have been demolished and removed from the site. The former building footprint appeared to have been paved over.                                                                       | No significant changes.                                                                                                                                                                                                                                                                        |
| 1980 | Aerial Photograph<br>from City of<br>Mississauga | No significant changes.                                                                                                                                                                                                                                | No significant changes.                                                                                                                                                                                                                                                                        |
| 1985 | Aerial Photograph<br>from City of<br>Mississauga | No significant changes.                                                                                                                                                                                                                                | A new building at 26 Queen St. N. appeared to resemble the current commercial building on-site.                                                                                                                                                                                                |
| 1989 | Aerial Photograph<br>from City of<br>Mississauga | No significant changes.                                                                                                                                                                                                                                | New buildings at both 17 Queen St. N. and 1965 Britannia Rd. W. appeared to resemble the current commercial buildings on each site. Two gas pump islands were apparent along the east portion of 26 Queen St. N. Railcars appeared to be stored approximately 170 m northwest of the Property. |