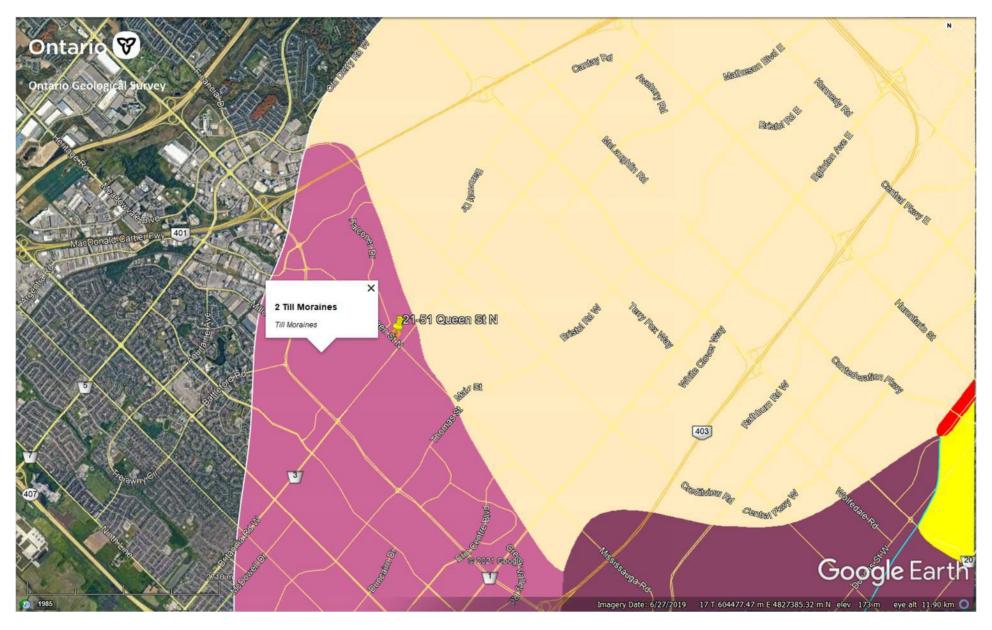

# 1 Executive Summary

As noted in Table 1, the Property has historically been used for agricultural or other land use prior to 1962, and for commercial land use afterwards.

Miss BJL Corp. retained Grounded Engineering Inc., to complete a Phase One Environmental Site Assessment (Phase One ESA) of the Phase One Property (Property) located approximately 90 m north of the intersection of Queen Street North and Britannia Road West at the municipal address of 21-51 Queen Street North, Mississauga, Ontario. The site location is presented in Figure 1.

The Property is rectangular in shape, with a total area of 0.97 ha. The Property is currently developed with a commercial plaza consisting of a 1-storey brick building with multiple units, an associated at-grade parking lot, and landscaped areas along the south site boundary. The Property is considered to be in commercial land use by the Ontario Ministry of the Environment, Conservation and Parks (MECP). It is understood that the Phase One Property will be developed with a new 10± storey building, with a common P2 underground parking structure beneath the entire site for residential land use. Easements with total areas of approximately 515 m² and 1,280 m² are located along the south and west Property boundaries, respectively. The Phase One ESA has been prepared to support a Record of Site Condition and in accordance with Ontario Regulation 153/04 (O.Reg. 153/04). The Phase One Property is presented in Figure 2.