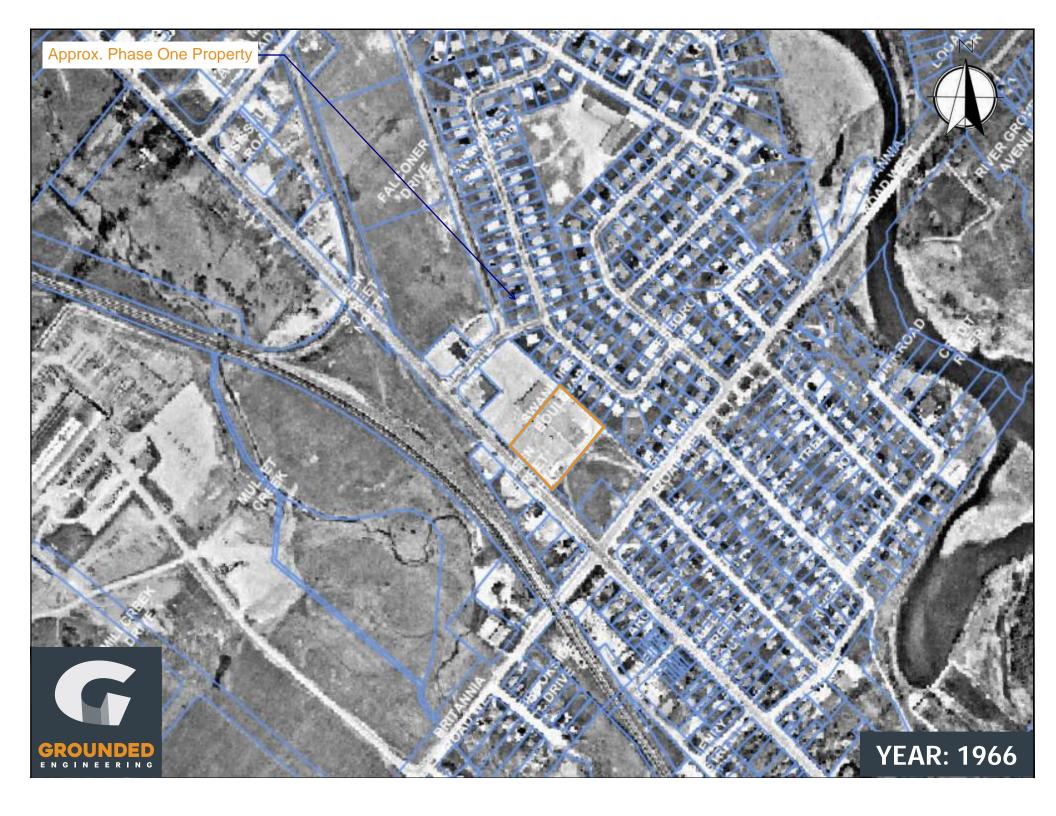

| Year | Source                                           | Property                                                                                                                                                                                                                                               | Study Area                                                                                                                                                                                                                                                                                     |
|------|--------------------------------------------------|--------------------------------------------------------------------------------------------------------------------------------------------------------------------------------------------------------------------------------------------------------|------------------------------------------------------------------------------------------------------------------------------------------------------------------------------------------------------------------------------------------------------------------------------------------------|
| 1963 | Aerial Photograph<br>from City of<br>Mississauga | A building that appeared to be commercial in nature was apparent in the east portion of the Property. An at-grade parking lot and minor landscaping appeared to cover the remainder of the Property.                                                   | The site adjacent to the south remained vacant and undeveloped. Commercial buildings were apparent at 26, 40, and 57 Queen St. N. and 16 James St. A commercial building adjacent to the north appeared to resemble the current building at 51 Queen St. N.                                    |
| 1966 | Aerial Photograph<br>from City of<br>Mississauga | The south side of the building on the east portion of the Property appeared to have underwent expansion and appeared to resemble the current commercial building on the Property. A new building was apparent in the southwest corner of the Property. | New commercial buildings were apparent west and north of the Property. A residential complex was adjacent to the east of the Property.                                                                                                                                                         |
| 1975 | Aerial Photograph<br>from City of<br>Mississauga | No significant changes.                                                                                                                                                                                                                                | A new building at 3 Queen St. N. appeared to resemble the current commercial building on-site. A commercial building is apparent at 14 Queen St. N.                                                                                                                                            |
| 1977 | Aerial Photograph<br>from City of<br>Mississauga | The building in the southwest corner of the Property appeared to have been demolished and removed from the site. The former building footprint appeared to have been paved over.                                                                       | No significant changes.                                                                                                                                                                                                                                                                        |
| 1980 | Aerial Photograph<br>from City of<br>Mississauga | No significant changes.                                                                                                                                                                                                                                | No significant changes.                                                                                                                                                                                                                                                                        |
| 1985 | Aerial Photograph<br>from City of<br>Mississauga | No significant changes.                                                                                                                                                                                                                                | A new building at 26 Queen St. N. appeared to resemble the current commercial building on-site.                                                                                                                                                                                                |
| 1989 | Aerial Photograph<br>from City of<br>Mississauga | No significant changes.                                                                                                                                                                                                                                | New buildings at both 17 Queen St. N. and 1965 Britannia Rd. W. appeared to resemble the current commercial buildings on each site. Two gas pump islands were apparent along the east portion of 26 Queen St. N. Railcars appeared to be stored approximately 170 m northwest of the Property. |