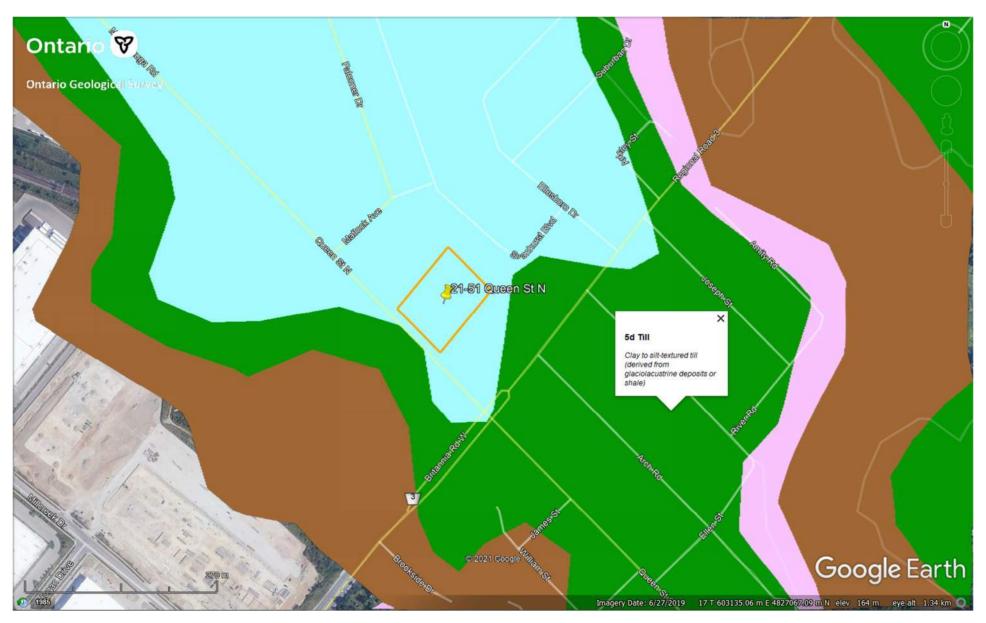

# The aerial photographs search identified the following PCAs:

| Location of PCA                            | PCA                                                              | Description                                                                                                                                                                                                              |
|--------------------------------------------|------------------------------------------------------------------|--------------------------------------------------------------------------------------------------------------------------------------------------------------------------------------------------------------------------|
| Phase One Property Entire Property         | #30 –Importation of Fill Material<br>of Unknown Quality          | The 1966 and 1977 aerial photos identified potential backfilling in the southwest corner of the Property. The 1963 aerial photo identified the potential use of fill for general grading of the site during development. |
| 26 Queen St. N.<br>30 m West               | #28 – Gasoline and Associated<br>Products Storage in Fixed Tanks | The 1985 aerial photo identified a gasoline station with two pump islands located to the west of the Property.                                                                                                           |
| No Address<br>65 m West of the<br>Property | #46 – Rail Yards, Tracks, and<br>Spurs                           | The 1954 aerial photo identified railway tracks west of the Property.                                                                                                                                                    |
| 57 Queen St. N.<br>84 m North              | #28 – Gasoline and Associated<br>Products Storage in Fixed Tanks | The 1992 aerial photo identified a gasoline station with an associated gas pump canopy located to the north of the Property.                                                                                             |

| Location of PCA                         | PCA                                                                                                                                  | Description                                                                         |
|-----------------------------------------|--------------------------------------------------------------------------------------------------------------------------------------|-------------------------------------------------------------------------------------|
| 6160 Mississauga Rd.<br>170 m Northwest | #52 – Storage, maintenance,<br>fueling and repair of equipment,<br>vehicles, and material used to<br>maintain transportation systems | The 1989 aerial photo identified the storage of railcars northwest of the Property. |