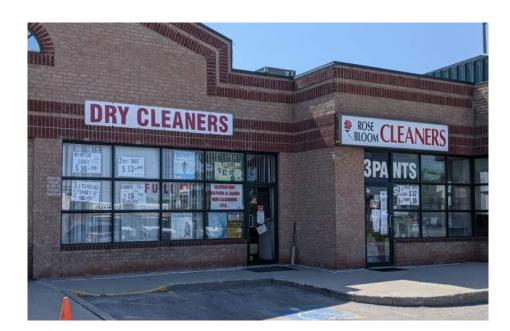

| Location of PCA                         | PCA                                                                        | Description                                                                                            |
|-----------------------------------------|----------------------------------------------------------------------------|--------------------------------------------------------------------------------------------------------|
| 3 Queen St. N.<br>63 m South            | #10 - Commercial Autobody<br>Shops                                         | Kurts Auto Sls Ltd. in 1989.  Mississauga Chrysler Plymouth in 1979-1981.                              |
| 29 Queen St. N.<br>(Phase One Property) | #28 – Gasoline and Associated<br>Products Storage in Fixed Tanks           | Bernie's Fina Service Station in 1973-1976.                                                            |
| 17 Queen St. N.<br>26 m South           | #37 – Operation of Dry Cleaning<br>Equipment (where chemicals are<br>used) | Rose Bloom Cleaners in 2000                                                                            |
| 26 Queen St. N.<br>30 m West            | #28 – Gasoline and Associated<br>Products Storage in Fixed Tanks           | Bernie's Fina Service Station in 1979-1981.  Jim's Fina Service Station and Streetsville Fina in 1965. |
| 40 Queen St. N.<br>40 m West            | #28 – Gasoline and Associated<br>Products Storage in Fixed Tanks           | MacDonald Shell Self-Serve Station in 1973-1976. Mishaw Service Station in 1965.                       |

The review of environmental reports identified the following Potentially Contaminating Activities (PCAs):

| Location of PCA                                              | PCA                                                                                                    | Description                                                                                                                                                                                                                                                                                                                                                                                               |
|--------------------------------------------------------------|--------------------------------------------------------------------------------------------------------|-----------------------------------------------------------------------------------------------------------------------------------------------------------------------------------------------------------------------------------------------------------------------------------------------------------------------------------------------------------------------------------------------------------|
| Phase One Property<br>Entire Property                        | #30 –Importation of Fill Material<br>of Unknown Quality                                                | The 2017 Fisher Environmental report identified historical importation of fill of unknown quality used during the demolition of a former building located in the southwest portion of the Property, and for general grading of the entire Property.  As per Fisher Environmental' s Phase II ESA, there is a soil exceedance of Selenium within BH1-1, BH6-1, and BH9-1 when compared to Table 3 RPI SCS. |
| 45 Queen St. N.<br>(Phase One Property)<br>Southwest Portion | #28 – Gasoline and Associated<br>Products Storage in Fixed Tanks                                       | The 2017 Pinchin report identified the possible presence of a former retail fuel outlet located in the southwest portion of the Property from 1965 to 1974. It was reported that municipal directories indicated that "Hutt-Murdoch Fuels and DA Fuel Oil Distributor", likely associated with a retail fuel outlet, operated at the Property.                                                            |
| 17 Queen Street North<br>26 m South                          | #37 – Operation of Dry Cleaning<br>Equipment (where chemicals are<br>used)                             | The 2017 Fisher Environmental report identified a dry cleaner at the site from 1989 to the date of the report.                                                                                                                                                                                                                                                                                            |
| 26 Queen St. N.<br>30 m West                                 | #10 – Commercial Autobody<br>Shops<br>#28 – Gasoline and Associated<br>Products Storage in Fixed Tanks | The 2017 Fisher Environmental report identified a retail gas station with four (4) fuel pumps and four (4) USTs, and an automobile repair garage with two (2) service bays at the site.                                                                                                                                                                                                                   |
| 40 Queen St. N.<br>40 m West                                 | #10 – Commercial Autobody<br>Shops<br>#28 – Gasoline and Associated<br>Products Storage in Fixed Tanks | The 2017 Pinchin and Fisher Environmental reports identified a retail fuel outlet and/or an automobile repair garage at the site from 1963 to the date of the reports.                                                                                                                                                                                                                                    |