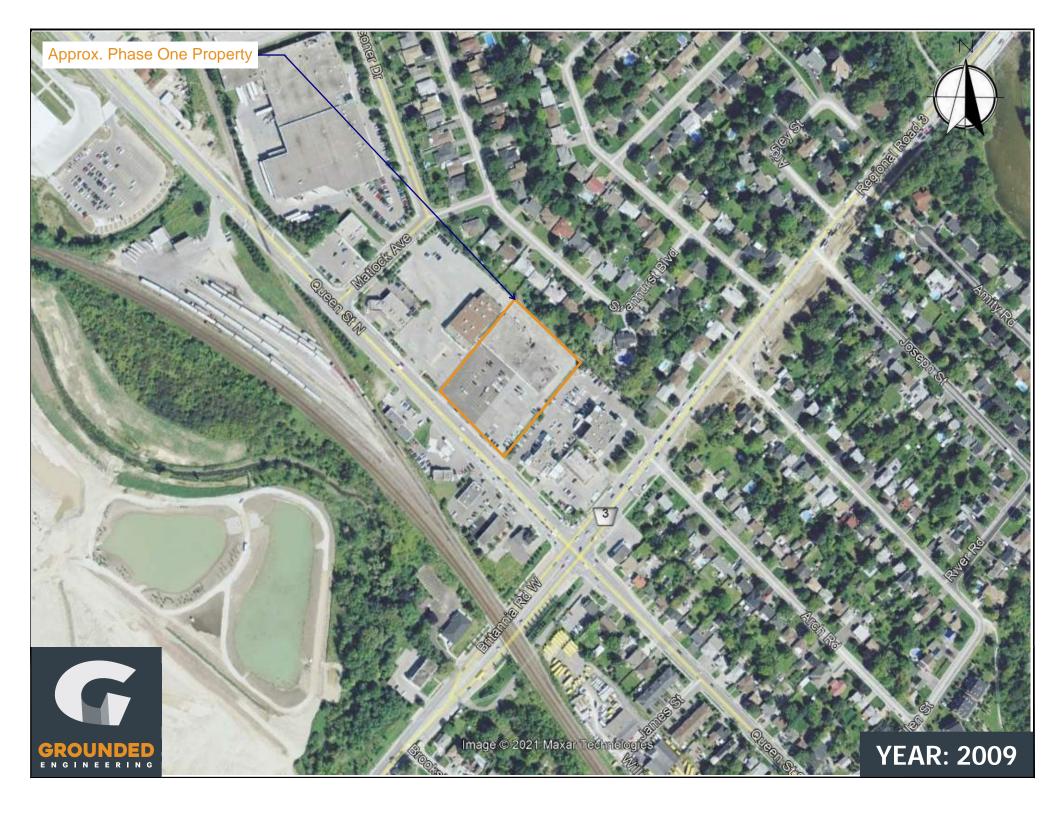

## 4.3.1 Aerial Photographs

Aerial photographs and satellite images were reviewed as part of the Phase One ESA. The developmental chronology of the Property and the Study Area is summarized below and presented in Appendix G.

| Year | Source                                           | Property                | Study Area                                                                                                                                                                                                                                                                                                                                                                                            |
|------|--------------------------------------------------|-------------------------|-------------------------------------------------------------------------------------------------------------------------------------------------------------------------------------------------------------------------------------------------------------------------------------------------------------------------------------------------------------------------------------------------------|
| 1992 | Aerial Photograph<br>from City of<br>Mississauga | No significant changes. | A large building that appeared to be used for industrial purposes was located at 8 Falconer Drive. The building at 14 Queen St. N appeared to have been replaced with a new building that resembled the current building on-site. The building at 57 Queen St. N appeared to have been replaced with a new building and associated gas canopy that resembled the current building/structures on-site. |
| 2000 | Aerial Photograph<br>from City of<br>Mississauga | No significant changes. | The building in the centre of 40<br>Queen St. N. appeared to have been<br>demolished and removed from the<br>site.                                                                                                                                                                                                                                                                                    |
| 2004 | Satellite Image<br>from Google Earth             | No significant changes. | No significant changes.                                                                                                                                                                                                                                                                                                                                                                               |
| 2009 | Satellite Image<br>from Google Earth             | No significant changes. | The building in the west portion of 40 Queen St. N. appeared to have expanded and resembled the current commercial building on-site.                                                                                                                                                                                                                                                                  |
| 2015 | Satellite Image<br>from Google Earth             | No significant changes. | No significant changes.                                                                                                                                                                                                                                                                                                                                                                               |
| 2019 | Satellite Image<br>from Google Earth             | No significant changes. | No significant changes.                                                                                                                                                                                                                                                                                                                                                                               |