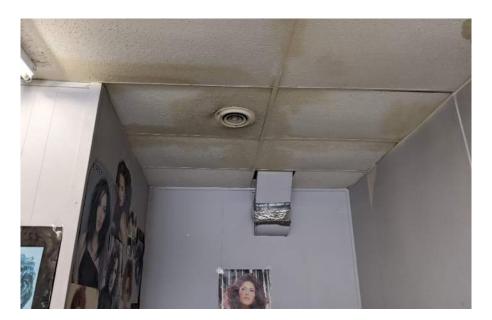

- It was reported that the building on the Property has a ground floor area of approximately 1,515 m<sup>2</sup> and a finished basement area of 746 m<sup>2</sup>.
- Based on 1958 to 2001 City directories of the Study Area reviewed by Pinchin, 45 Queen Street North (the Property) was occupied by Hutt-Murdoch Fuels and DA Fuel Oil Distributor from 1965 to at least 1971.
- The report identified the following APEC causing PCAs:
  - Possible presence of a former retail fuel outlet located at the southwest portion of the Property. It was reported that municipal directories indicated that "Hutt-Murdoch Fuels and DA Fuel Oil Distributor", likely associated with a retail fuel outlet, operated at 45 Queen Street North (1965 to 1974).
  - A retail fuel outlet and/or an automobile repair garage have been present at 40 Queen Street North, located approximately 20 m northwest of the Property, from 1963 to the date of the report.
  - A retail fuel outlet has been present at 26 Queen Street North, located approximately 20 m west of the Property, from 1963 to the date of the report.
- The report identified designated substances and special attention items to be considered prior to any renovation or demolition:
  - Friable and non-friable ACMs may be present in suspended acoustic ceiling tiles and vinyl floor tiles in the Property building
  - o Lead may be in exterior and/or interior paint in the Property building
  - o PCBs may be in light ballasts
  - Potential mold growth associated with water leaks was observed throughout the building on the Property.
- Based on the findings of the Phase I ESA, Pinchin recommended that a
  Phase II ESA is conducted on the Property to further evaluate identified areas of
  potential environmental concern.

- The report identified designated substances and special attention items to be considered prior to any renovation or demolition:
  - Interior paint observed in all building units and peeling paint on walls and floors observed in the basements of 35 and 47 Queen Street North may contain lead.
  - All vinyl tiles installed prior to mid-1980'should be assumed to contain asbestos.
  - o Wall insulation in building on-site may contain UFFI.
  - o PCBs may be in light ballasts.
  - Mold was observed on the interior ceiling tiles in the building units associated with 29, 33, 35, 37, 41, and 47 Queen Street North.
- Based on the findings of the Phase I ESA, Fisher Environmental recommended that a Phase II ESA is conducted on the Property to further evaluate identified areas of potential environmental concern.