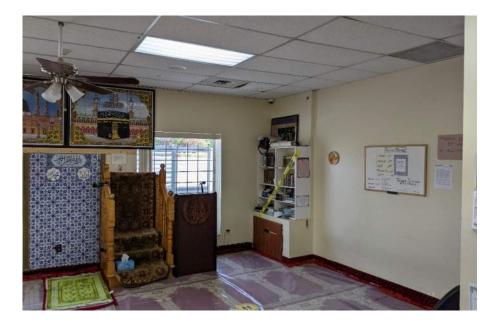

st Corner

**Direction:** Northeast

<u>Description:</u> At-grade asphalt parking lot surrounded the commercial plaza building on-site.





<u>Location:</u> Phase One Property, Southeast Corner

Direction: North

<u>Description:</u> Overhead communication lines and hydro lines connected to the roof of the building on-site.



## Photograph 5

<u>Location:</u> Phase One Property, 47 Queen St. N., Erum's Creations, Ground Floor

**Direction:** East

<u>Description:</u> Building materials included acoustic ceiling tiles, drywall, and carpet.



# Photograph 6

<u>Location:</u> Phase One Property, 47 Queen St. N., Erum's Creations, Basement

**Direction:** Unknown

<u>Description:</u> Building materials included poured concrete, concrete blocks, and drywall. Sump pump located in basement.





<u>Location:</u> Phase One Property, 51 Queen St. N., Qasimul Uloom Islamic Centre Canada, Ground Floor

**Direction:** East

<u>Description:</u> Building materials included drywall, acoustic ceiling tiles, and carpet.



## **Photograph 8**

<u>Location:</u> Phase One Property, Northeast Corner

**Direction:** Southwest

<u>Description:</u> Various utilities (e.g., overhead hydro lines, underground gas) located along east side of the building on-site.



## Photograph 9

<u>Location:</u> Phase One Property, 45 Queen St. N., Evan's Variety Store, Ground Floor

**Direction:** East

<u>Description:</u> Building materials included drywall, acoustic ceiling tiles, and vinyl floor tiles.







<u>Location:</u> Phase One Property, 43 Queen St. N., Vacant Unit (formerly Streetsville Martial Ar