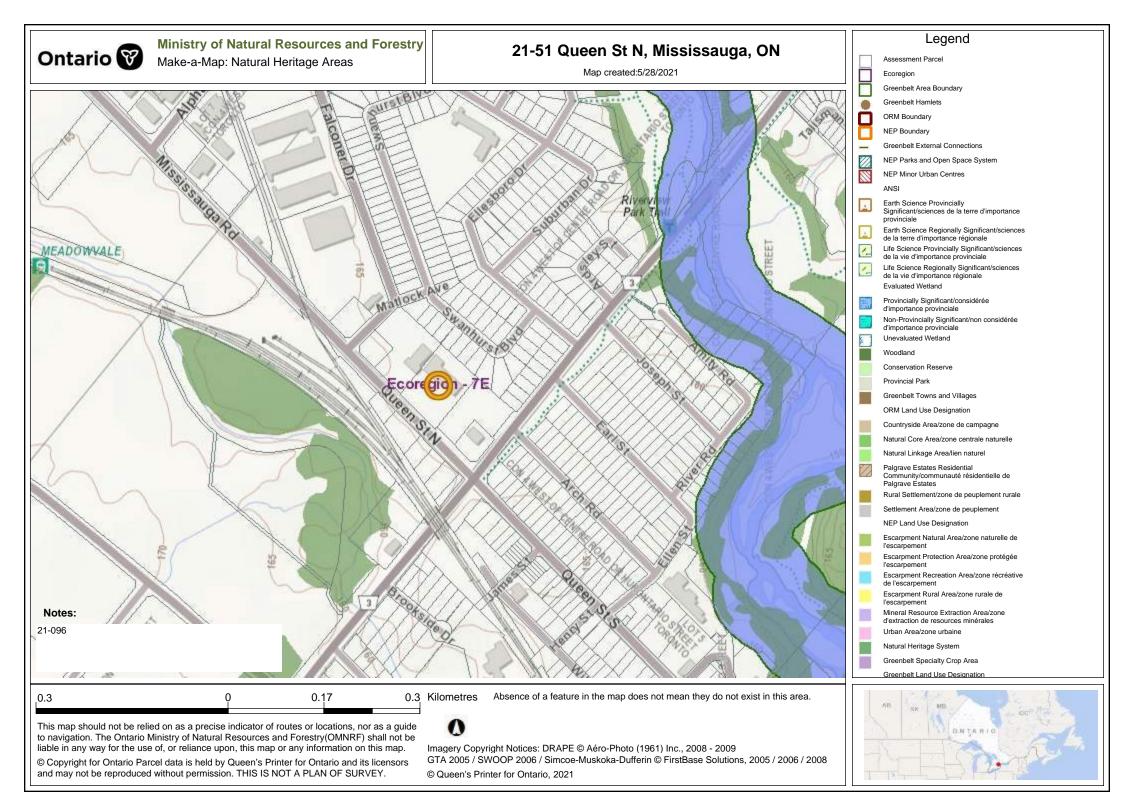

## 4.1.1 Phase One Study Area Determination

The Phase One Study Area (Study Area) includes all properties located within the 250 m radius from the Phase One Property boundary.

The nearest body of water is Mullet Creek located approximately 115 m southwest of the Property. The Credit River is also located approximately 410 m northeast of the Property. The surrounding properties include commercial land use to the north, west and south; and residential complexes to the northeast, east, and south. Queen Street North is located adjacent to the west as community land use. The Study Area is presented in Figure 3.