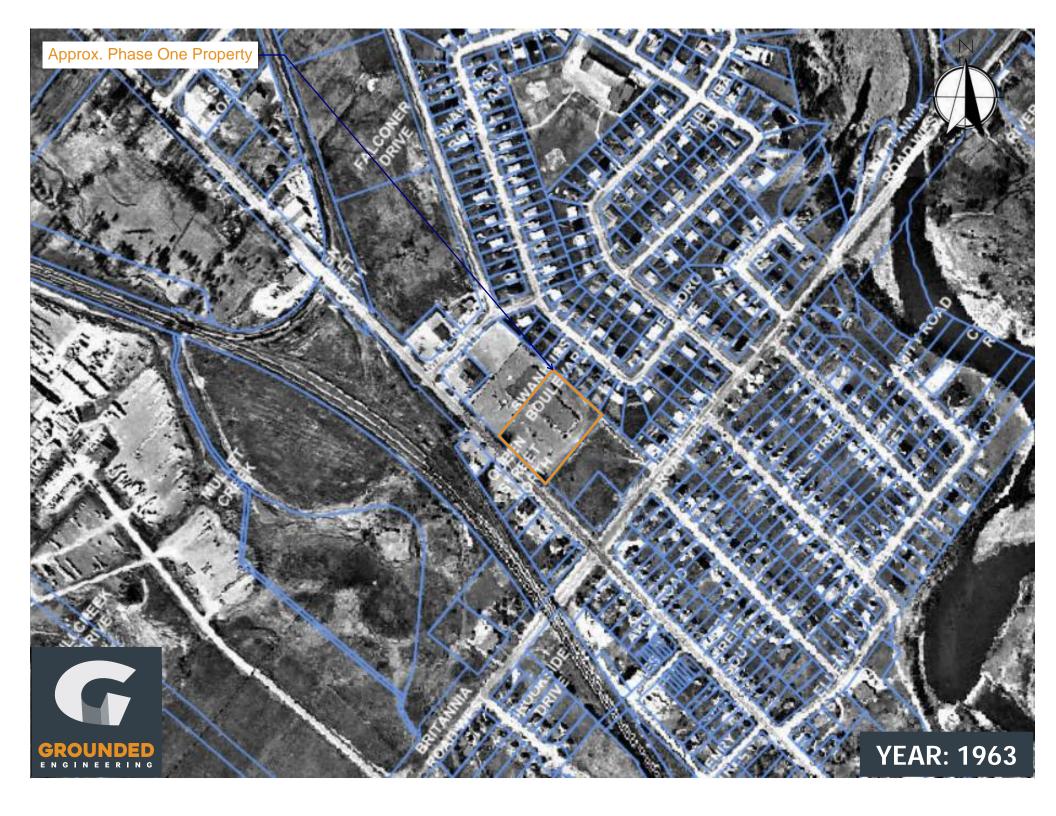

| Year | Source                                           | Property                                                                                                                                                                                                                                               | Study Area                                                                                                                                                                                                                                                                                     |
|------|--------------------------------------------------|--------------------------------------------------------------------------------------------------------------------------------------------------------------------------------------------------------------------------------------------------------|------------------------------------------------------------------------------------------------------------------------------------------------------------------------------------------------------------------------------------------------------------------------------------------------|
| 1963 | Aerial Photograph<br>from City of<br>Mississauga | A building that appeared to be commercial in nature was apparent in the east portion of the Property. An at-grade parking lot and minor landscaping appeared to cover the remainder of the Property.                                                   | The site adjacent to the south remained vacant and undeveloped. Commercial buildings were apparent at 26, 40, and 57 Queen St. N. and 16 James St. A commercial building adjacent to the north appeared to resemble the current building at 51 Queen St. N.                                    |
| 1966 | Aerial Photograph<br>from City of<br>Mississauga | The south side of the building on the east portion of the Property appeared to have underwent expansion and appeared to resemble the current commercial building on the Property. A new building was apparent in the southwest corner of the Property. | New commercial buildings were apparent west and north of the Property. A residential complex was adjacent to the east of the Property.                                                                                                                                                         |
| 1975 | Aerial Photograph<br>from City of<br>Mississauga | No significant changes.                                                                                                                                                                                                                                | A new building at 3 Queen St. N. appeared to resemble the current commercial building on-site. A commercial building is apparent at 14 Queen St. N.                                                                                                                                            |
| 1977 | Aerial Photograph<br>from City of<br>Mississauga | The building in the southwest corner of the Property appeared to have been demolished and removed from the site. The former building footprint appeared to have been paved over.                                                                       | No significant changes.                                                                                                                                                                                                                                                                        |
| 1980 | Aerial Photograph<br>from City of<br>Mississauga | No significant changes.                                                                                                                                                                                                                                | No significant changes.                                                                                                                                                                                                                                                                        |
| 1985 | Aerial Photograph<br>from City of<br>Mississauga | No significant changes.                                                                                                                                                                                                                                | A new building at 26 Queen St. N. appeared to resemble the current commercial building on-site.                                                                                                                                                                                                |
| 1989 | Aerial Photograph<br>from City of<br>Mississauga | No significant changes.                                                                                                                                                                                                                                | New buildings at both 17 Queen St. N. and 1965 Britannia Rd. W. appeared to resemble the current commercial buildings on each site. Two gas pump islands were apparent along the east portion of 26 Queen St. N. Railcars appeared to be stored approximately 170 m northwest of the Property. |