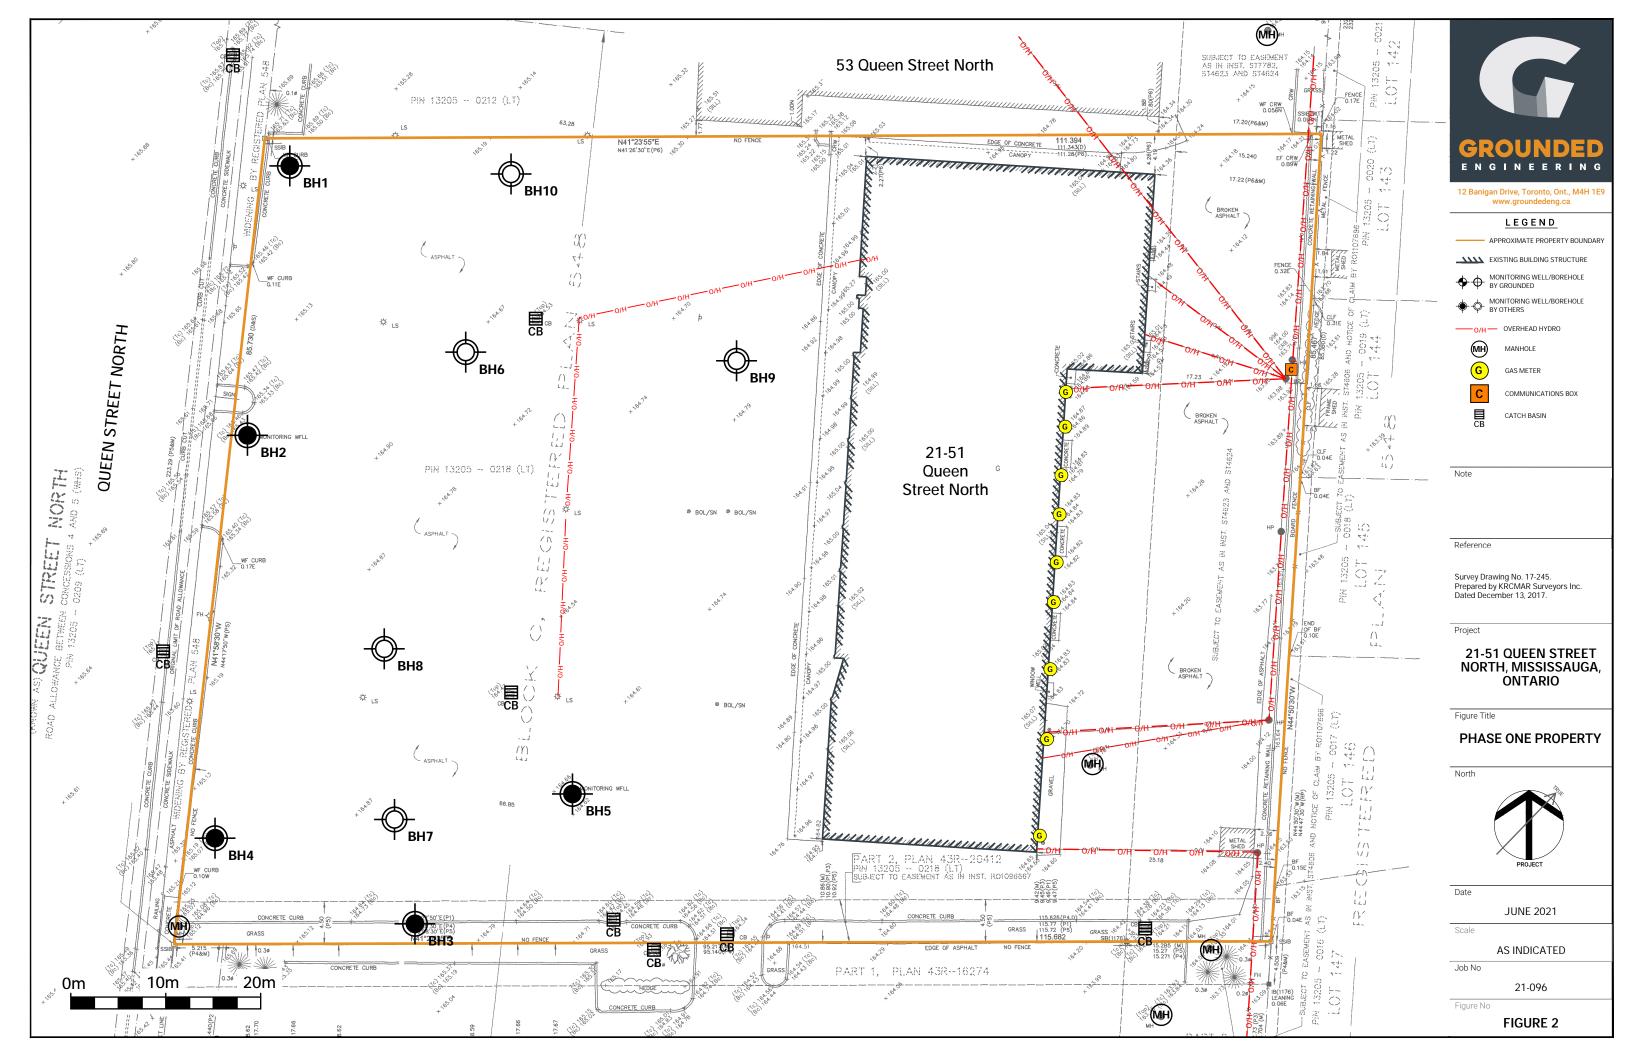

The Property is rectangular in shape, with a total area of 0.97 ha. The Property is currently developed with a commercial plaza consisting of a 1-storey brick building with multiple units, an associated at-grade parking lot, and landscaped areas along the south site boundary. The Property is considered to be in commercial land use by the Ontario Ministry of the Environment, Conservation and Parks (MECP). It is understood that the Phase One Property will be developed with a new 10± storey building, with a common P2 underground parking structure beneath the entire site for residential land use. Easements with total areas of approximately 515 m² and 1,280 m² are located along the south and west Property boundaries, respectively. The Phase One ESA has been prepared to support a Record of Site Condition and in accordance with Ontario Regulation 153/04 (O.Reg. 153/04). The Phase One Property is presented in Figure 2.

The Property is rectangular in shape, with a total area of 0.97 ha. The Property is currently developed with a commercial retail plaza consisting of a 1-storey brick building with multiple units, an associated at-grade parking lot, and landscaped areas along the south site boundary. The Property is considered to be in commercial land use by the Ontario Ministry of the Environment, Conservation and Parks (MECP). It is understood that the Phase One Property will be developed with a new 10± storey building, with a common P2± underground parking structure beneath the entire site for residential land use. Easements with total areas of approximately 515 m² and 1,280 m² are located along the south and west Property boundaries, respectively. The Phase One ESA has been prepared to support a Record of Site Condition and in accordance with Ontario Regulation 153/04 (O.Reg. 153/04). The Phase One Property is presented in Figure 2.