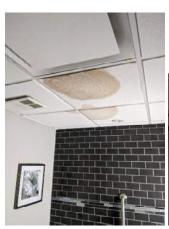

- It was reported that the building on the Property has a ground floor area of approximately 1,515 m<sup>2</sup> and a finished basement area of 746 m<sup>2</sup>.
- Based on 1958 to 2001 City directories of the Study Area reviewed by Pinchin, 45 Queen Street North (the Property) was occupied by Hutt-Murdoch Fuels and DA Fuel Oil Distributor from 1965 to at least 1971.
- The report identified the following APEC causing PCAs:
  - Possible presence of a former retail fuel outlet located at the southwest portion of the Property. It was reported that municipal directories indicated that "Hutt-Murdoch Fuels and DA Fuel Oil Distributor", likely associated with a retail fuel outlet, operated at 45 Queen Street North (1965 to 1974).
  - A retail fuel outlet and/or an automobile repair garage have been present at 40 Queen Street North, located approximately 20 m northwest of the Property, from 1963 to the date of the report.
  - A retail fuel outlet has been present at 26 Queen Street North, located approximately 20 m west of the Property, from 1963 to the date of the report.
- The report identified designated substances and special attention items to be considered prior to any renovation or demolition:
  - Friable and non-friable ACMs may be present in suspended acoustic ceiling tiles and vinyl floor tiles in the Property building
  - o Lead may be in exterior and/or interior paint in the Property building
  - o PCBs may be in light ballasts
  - Potential mold growth associated with water leaks was observed throughout the building on the Property.
- Based on the findings of the Phase I ESA, Pinchin recommended that a
  Phase II ESA is conducted on the Property to further evaluate identified areas of
  potential environmental concern.

- The report identified designated substances and special attention items to be considered prior to any renovation or demolition:
  - Interior paint observed in all building units and peeling paint on walls and floors observed in the basements of 35 and 47 Queen Street North may contain lead.
  - All vinyl tiles installed prior to mid-1980'should be assumed to contain asbestos.
  - o Wall insulation in building on-site may contain UFFI.
  - o PCBs may be in light ballasts.
  - Mold was observed on the interior ceiling tiles in the building units associated with 29, 33, 35, 37, 41, and 47 Queen Street North.
- Based on the findings of the Phase I ESA, Fisher Environmental recommended that a Phase II ESA is conducted on the Property to further evaluate identified areas of potential environmental concern.