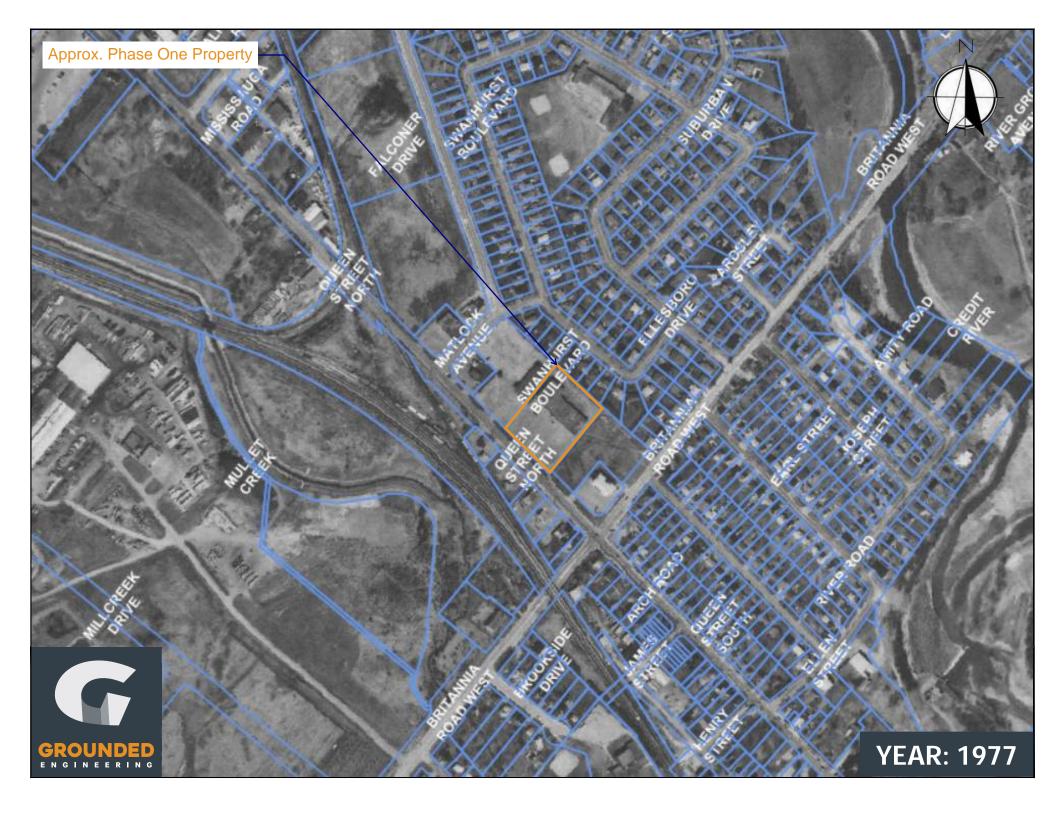

| Year | Source                                           | Property                                                                                                                                                                                                                                               | Study Area                                                                                                                                                                                                                                                                                     |
|------|--------------------------------------------------|--------------------------------------------------------------------------------------------------------------------------------------------------------------------------------------------------------------------------------------------------------|------------------------------------------------------------------------------------------------------------------------------------------------------------------------------------------------------------------------------------------------------------------------------------------------|
| 1963 | Aerial Photograph<br>from City of<br>Mississauga | A building that appeared to be commercial in nature was apparent in the east portion of the Property. An at-grade parking lot and minor landscaping appeared to cover the remainder of the Property.                                                   | The site adjacent to the south remained vacant and undeveloped. Commercial buildings were apparent at 26, 40, and 57 Queen St. N. and 16 James St. A commercial building adjacent to the north appeared to resemble the current building at 51 Queen St. N.                                    |
| 1966 | Aerial Photograph<br>from City of<br>Mississauga | The south side of the building on the east portion of the Property appeared to have underwent expansion and appeared to resemble the current commercial building on the Property. A new building was apparent in the southwest corner of the Property. | New commercial buildings were apparent west and north of the Property. A residential complex was adjacent to the east of the Property.                                                                                                                                                         |
| 1975 | Aerial Photograph<br>from City of<br>Mississauga | No significant changes.                                                                                                                                                                                                                                | A new building at 3 Queen St. N. appeared to resemble the current commercial building on-site. A commercial building is apparent at 14 Queen St. N.                                                                                                                                            |
| 1977 | Aerial Photograph<br>from City of<br>Mississauga | The building in the southwest corner of the Property appeared to have been demolished and removed from the site. The former building footprint appeared to have been paved over.                                                                       | No significant changes.                                                                                                                                                                                                                                                                        |
| 1980 | Aerial Photograph<br>from City of<br>Mississauga | No significant changes.                                                                                                                                                                                                                                | No significant changes.                                                                                                                                                                                                                                                                        |
| 1985 | Aerial Photograph<br>from City of<br>Mississauga | No significant changes.                                                                                                                                                                                                                                | A new building at 26 Queen St. N. appeared to resemble the current commercial building on-site.                                                                                                                                                                                                |
| 1989 | Aerial Photograph<br>from City of<br>Mississauga | No significant changes.                                                                                                                                                                                                                                | New buildings at both 17 Queen St. N. and 1965 Britannia Rd. W. appeared to resemble the current commercial buildings on each site. Two gas pump islands were apparent along the east portion of 26 Queen St. N. Railcars appeared to be stored approximately 170 m northwest of the Property. |