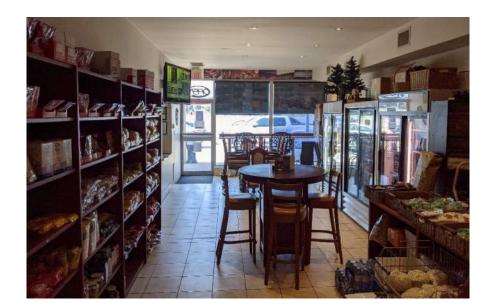

The Property is rectangular in shape, with a total area of 0.97 ha. The Property is currently developed with a commercial plaza consisting of a 1-storey brick building with multiple units, an associated at-grade parking lot, and landscaped areas along the south site boundary. The Property is considered to be in commercial land use by the Ontario Ministry of the Environment, Conservation and Parks (MECP). It is understood that the Phase One Property will be developed with a new 10± storey building, with a common P2 underground parking structure beneath the entire site for residential land use. Easements with total areas of approximately 515 m² and 1,280 m² are located along the south and west Property boundaries, respectively. The Phase One ESA has been prepared to support a Record of Site Condition and in accordance with Ontario Regulation 153/04 (O.Reg. 153/04). The Phase One Property is presented in Figure 2.

The Property is rectangular in shape, with a total area of 0.97 ha. The Property is currently developed with a commercial retail plaza consisting of a 1-storey brick building with multiple units, an associated at-grade parking lot, and landscaped areas along the south site boundary. The Property is considered to be in commercial land use by the Ontario Ministry of the Environment, Conservation and Parks (MECP). It is understood that the Phase One Property will be developed with a new 10± storey building, with a common P2± underground parking structure beneath the entire site for residential land use. Easements with total areas of approximately 515 m² and 1,280 m² are located along the south and west Property boundaries, respectively. The Phase One ESA has been prepared to support a Record of Site Condition and in accordance with Ontario Regulation 153/04 (O.Reg. 153/04). The Phase One Property is presented in Figure 2.