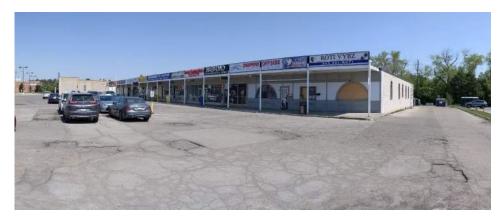

The Property is rectangular in shape, with a total area of 0.97 ha. The Property is currently developed with a commercial plaza consisting of a 1-storey brick building with multiple units, an associated at-grade parking lot, and landscaped areas along the south site boundary. The Property is considered to be in commercial land use by the Ontario Ministry of the Environment, Conservation and Parks (MECP). It is understood that the Phase One Property will be developed with a new 10± storey building, with a common P2 underground parking structure beneath the entire site for residential land use. Easements with total areas of approximately 515 m² and 1,280 m² are located along the south and west Property boundaries, respectively. The Phase One ESA has been prepared to support a Record of Site Condition and in accordance with Ontario Regulation 153/04 (O.Reg. 153/04). The Phase One Property is presented in Figure 2.

The Property is rectangular in shape, with a total area of 0.97 ha. The Property is currently developed with a commercial retail plaza consisting of a 1-storey brick building with multiple units, an associated at-grade parking lot, and landscaped areas along the south site boundary. The Property is considered to be in commercial land use by the Ontario Ministry of the Environment, Conservation and Parks (MECP). It is understood that the Phase One Property will be developed with a new 10± storey building, with a common P2± underground parking structure beneath the entire site for residential land use. Easements with total areas of approximately 515 m² and 1,280 m² are located along the south and west Property boundaries, respectively. The Phase One ESA has been prepared to support a Record of Site Condition and in accordance with Ontario Regulation 153/04 (O.Reg. 153/04). The Phase One Property is presented in Figure 2.