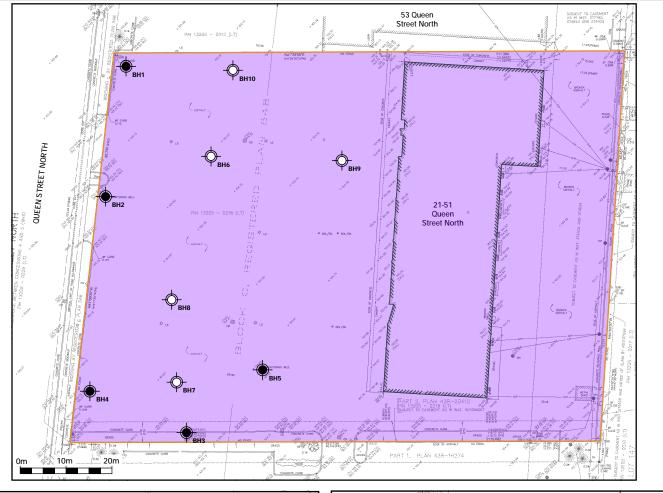

The Property is rectangular in shape, with a total area of 0.97 ha. The Property is currently developed with a commercial plaza consisting of a 1-storey brick building with multiple units, an associated at-grade parking lot, and landscaped areas along the south site boundary. The Property is considered to be in commercial land use by the Ontario Ministry of the Environment, Conservation and Parks (MECP). It is understood that the Phase One Property will be developed with a new 10± storey building, with a common P2 underground parking structure beneath the entire site for residential land use. Easements with total areas of approximately 515 m² and 1,280 m² are located along the south and west Property boundaries, respectively. The Phase One ESA has been prepared to support a Record of Site Condition and in accordance with Ontario Regulation 153/04 (O.Reg. 153/04). The Phase One Property is presented in Figure 2.

The Property is rectangular in shape, with a total area of 0.97 ha. The Property is currently developed with a commercial retail plaza consisting of a 1-storey brick building with multiple units, an associated at-grade parking lot, and landscaped areas along the south site boundary. The Property is considered to be in commercial land use by the Ontario Ministry of the Environment, Conservation and Parks (MECP). It is understood that the Phase One Property will be developed with a new 10± storey building, with a common P2± underground parking structure beneath the entire site for residential land use. Easements with total areas of approximately 515 m² and 1,280 m² are located along the south and west Property boundaries, respectively. The Phase One ESA has been prepared to support a Record of Site Condition and in accordance with Ontario Regulation 153/04 (O.Reg. 153/04). The Phase One Property is presented in Figure 2.

The Property information is provided below:

| Municipal Address                                                              | 21, 23, 25, 27, 29, 31, 33, 35, 37, 39, 41, 43, 45, 47, 49, and 51 Queen Street North, Mississauga, Ontario |
|--------------------------------------------------------------------------------|-------------------------------------------------------------------------------------------------------------|
| Legal Description                                                              | Part of Block C, Registered Plan 548 as in RO682959, City of Mississauga,<br>Regional Municipality of Peel  |
| PIN(s)                                                                         | 13205-0218 (LT)                                                                                             |
| Current Land Use                                                               | Commercial                                                                                                  |
| Property Owner Information                                                     | Miss BJL Corp.                                                                                              |
| Person who has engaged the<br>Qualified Person to conduct<br>the Phase One ESA | Nathan Tracey, Development Manager, Lamb Development Corp., 778 King St West, Toronto, ON, M5V 1N6          |