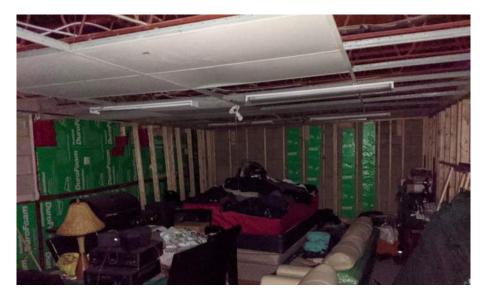

| • | Based on interviews conducted with site representatives, it was reported that: the   |
|---|--------------------------------------------------------------------------------------|
|   | building on the Property was constructed in the mid-1960's, an addition was          |
|   | constructed onto the southeast portion of the Property Building in the 1970's,       |
|   | previous occupants of the Property have included a car wash; no dry cleaning         |
|   | operations have historically taken place at the Property; and no retail fuel outlets |
|   | (RFOs) have operated at the Property.                                                |

- It was reported that the building on the Property has a ground floor area of approximately 1,515 m<sup>2</sup> and a finished basement area of 746 m<sup>2</sup>.
- Based on 1958 to 2001 City directories of the Study Area reviewed by Pinchin, 45 Queen Street North (the Property) was occupied by Hutt-Murdoch Fuels and DA Fuel Oil Distributor from 1965 to at least 1971.
- The report identified the following APEC causing PCAs:
  - Possible presence of a former retail fuel outlet located at the southwest portion of the Property. It was reported that municipal directories indicated that "Hutt-Murdoch Fuels and DA Fuel Oil Distributor", likely associated with a retail fuel outlet, operated at 45 Queen Street North (1965 to 1974).
  - A retail fuel outlet and/or an automobile repair garage have been present at 40 Queen Street North, located approximately 20 m northwest of the Property, from 1963 to the date of the report.
  - A retail fuel outlet has been present at 26 Queen Street North, located approximately 20 m west of the Property, from 1963 to the date of the report.
- The report identified designated substances and special attention items to be considered prior to any renovation or demolition:
  - Friable and non-friable ACMs may be present in suspended acoustic ceiling tiles and vinyl floor tiles in the Property building
  - o Lead may be in exterior and/or interior paint in the Property building
  - o PCBs may be in light ballasts
  - Potential mold growth associated with water leaks was observed throughout the building on the Property.
- Based on the findings of the Phase I ESA, Pinchin recommended that a
  Phase II ESA is conducted on the Property to further evaluate identified areas of
  potential environmental concern.