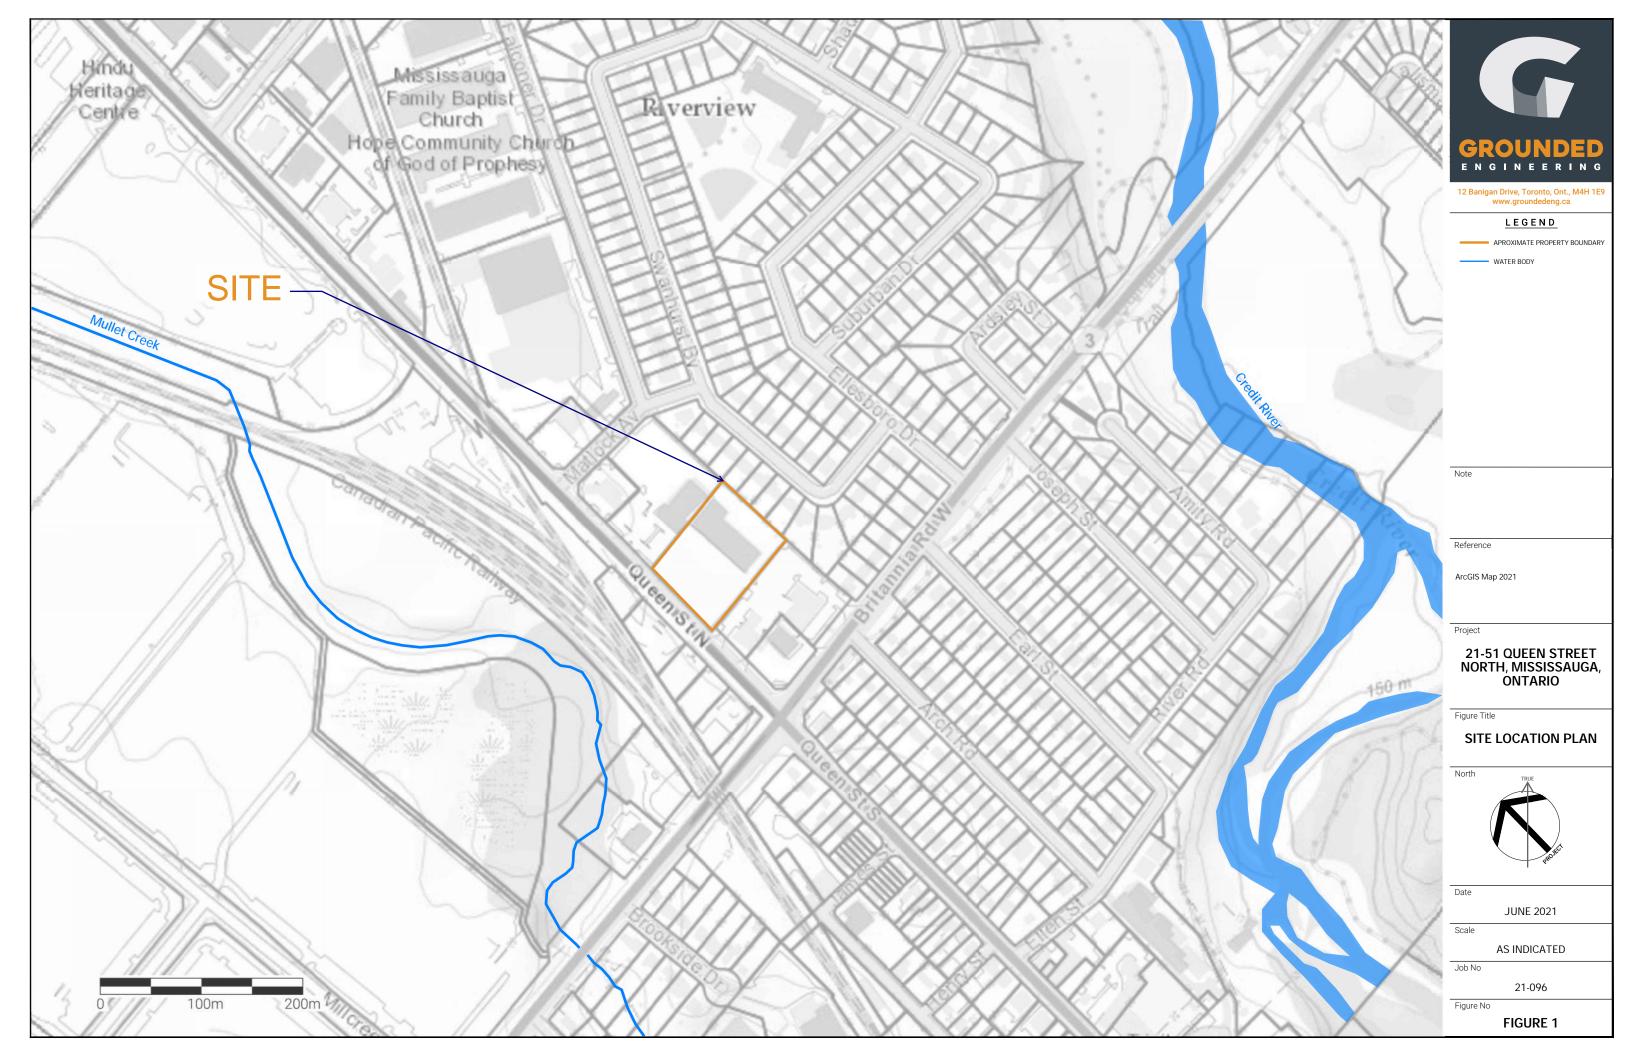

# 1 Executive Summary

As noted in Table 1, the Property has historically been used for agricultural or other land use prior to 1962, and for commercial land use afterwards.

Miss BJL Corp. retained Grounded Engineering Inc., to complete a Phase One Environmental Site Assessment (Phase One ESA) of the Phase One Property (Property) located approximately 90 m north of the intersection of Queen Street North and Britannia Road West at the municipal address of 21-51 Queen Street North, Mississauga, Ontario. The site location is presented in Figure 1.

## 2.1 Phase One Property Information

Miss BJL Corp. retained Grounded Engineering Inc., to complete a Phase One Environmental Site Assessment (Phase One ESA) of the Phase One Property (Property) located approximately 90 m north of the intersection of Queen Street North and Britannia Road West at the municipal address of 21-51 Queen Street North, Mississauga, Ontario. The site location is presented in Figure 1.