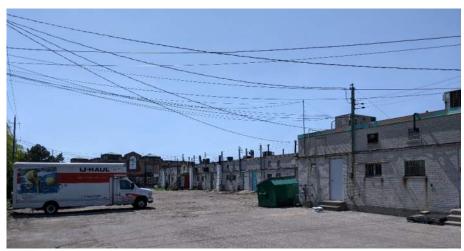

iption:</u> Overhead communication lines and hydro lines connected to the roof of the building on-site.



## Photograph 5

<u>Location:</u> Phase One Property, 47 Queen St. N., Erum's Creations, Ground Floor

**Direction:** East

<u>Description:</u> Building materials included acoustic ceiling tiles, drywall, and carpet.



# Photograph 6

<u>Location:</u> Phase One Property, 47 Queen St. N., Erum's Creations, Basement

**Direction:** Unknown

<u>Description:</u> Building materials included poured concrete, concrete blocks, and drywall. Sump pump located in basement.





<u>Location:</u> Phase One Property, 51 Queen St. N., Qasimul Uloom Islamic Centre Canada, Ground Floor

**Direction:** East

<u>Description:</u> Building materials included drywall, acoustic ceiling tiles, and carpet.



## **Photograph 8**

<u>Location:</u> Phase One Property, Northeast Corner

**Direction:** Southwest

<u>Description:</u> Various utilities (e.g., overhead hydro lines, underground gas) located along east side of the building on-site.



## Photograph 9

<u>Location:</u> Phase One Property, 45 Queen St. N., Evan's Variety Store, Ground Floor

**Direction:** East

<u>Description:</u> Building materials included drywall, acoustic ceiling tiles, and vinyl floor tiles.







<u>Location:</u> Phase One Property, 43 Queen St. N., Vacant Unit (formerly Streetsville Martial Arts Karate), Ground Floor

**Direction:** West

<u>Description:</u> Building materials included drywall, wood, acoustic ceiling tiles, and vinyl sheet flooring.

# Photograph 11

<u>Location:</u> Phase One Property, 37 Quee