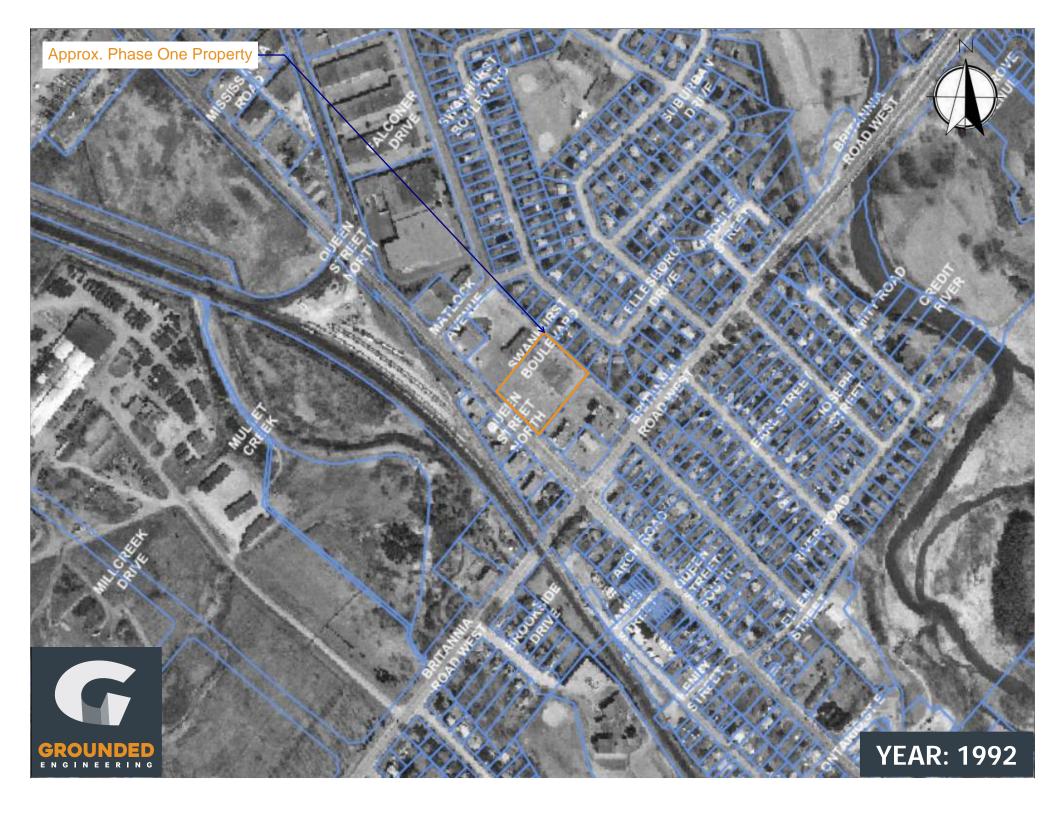

| Year | Source                                           | Property                | Study Area                                                                                                                                                                                                                                                                                                                                                                                            |
|------|--------------------------------------------------|-------------------------|-------------------------------------------------------------------------------------------------------------------------------------------------------------------------------------------------------------------------------------------------------------------------------------------------------------------------------------------------------------------------------------------------------|
| 1992 | Aerial Photograph<br>from City of<br>Mississauga | No significant changes. | A large building that appeared to be used for industrial purposes was located at 8 Falconer Drive. The building at 14 Queen St. N appeared to have been replaced with a new building that resembled the current building on-site. The building at 57 Queen St. N appeared to have been replaced with a new building and associated gas canopy that resembled the current building/structures on-site. |
| 2000 | Aerial Photograph<br>from City of<br>Mississauga | No significant changes. | The building in the centre of 40<br>Queen St. N. appeared to have been<br>demolished and removed from the<br>site.                                                                                                                                                                                                                                                                                    |
| 2004 | Satellite Image<br>from Google Earth             | No significant changes. | No significant changes.                                                                                                                                                                                                                                                                                                                                                                               |
| 2009 | Satellite Image<br>from Google Earth             | No significant changes. | The building in the west portion of 40 Queen St. N. appeared to have expanded and resembled the current commercial building on-site.                                                                                                                                                                                                                                                                  |
| 2015 | Satellite Image<br>from Google Earth             | No significant changes. | No significant changes.                                                                                                                                                                                                                                                                                                                                                                               |
| 2019 | Satellite Image<br>from Google Earth             | No significant changes. | No significant changes.                                                                                                                                                                                                                                                                                                                                                                               |