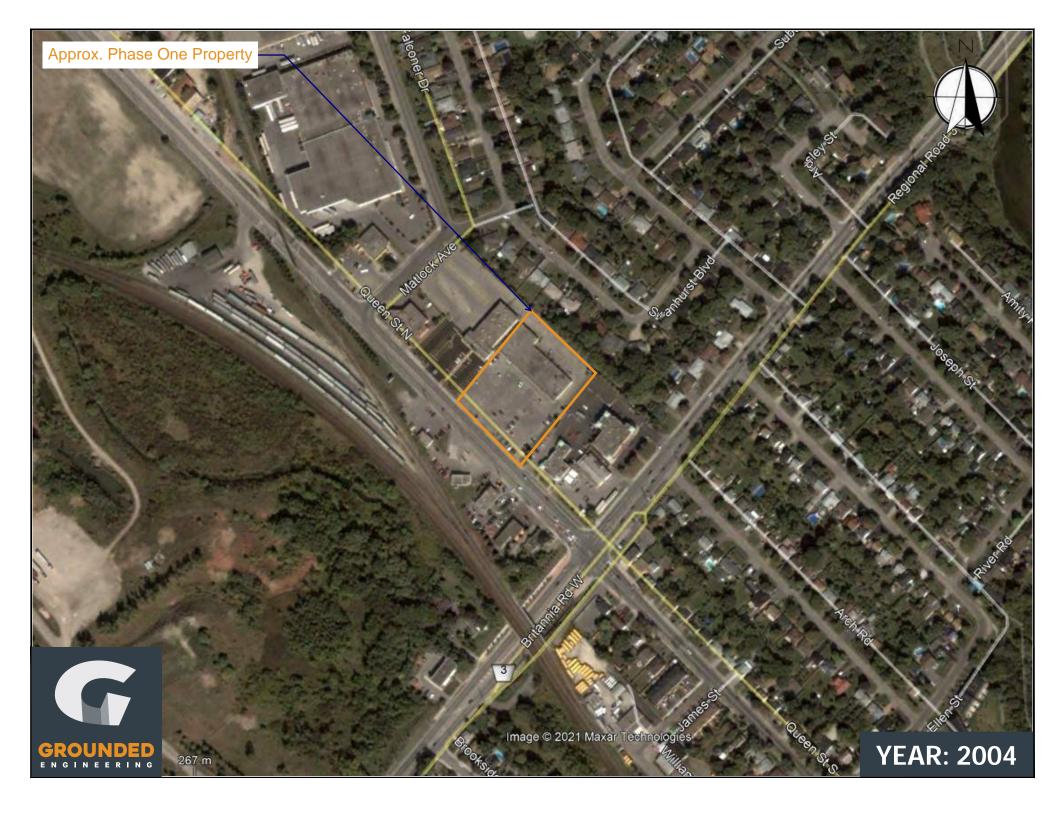

## 4.3.1 Aerial Photographs

Aerial photographs and satellite images were reviewed as part of the Phase One ESA. The developmental chronology of the Property and the Study Area is summarized below and presented in Appendix G.

| Year | Source                                           | Property                | Study Area                                                                                                                                                                                                                                                                                                                                                                                            |
|------|--------------------------------------------------|-------------------------|-------------------------------------------------------------------------------------------------------------------------------------------------------------------------------------------------------------------------------------------------------------------------------------------------------------------------------------------------------------------------------------------------------|
| 1992 | Aerial Photograph<br>from City of<br>Mississauga | No significant changes. | A large building that appeared to be used for industrial purposes was located at 8 Falconer Drive. The building at 14 Queen St. N appeared to have been replaced with a new building that resembled the current building on-site. The building at 57 Queen St. N appeared to have been replaced with a new building and associated gas canopy that resembled the current building/structures on-site. |
| 2000 | Aerial Photograph<br>from City of<br>Mississauga | No significant changes. | The building in the centre of 40<br>Queen St. N. appeared to have been<br>demolished and removed from the<br>site.                                                                                                                                                                                                                                                                                    |
| 2004 | Satellite Image<br>from Google Earth             | No significant changes. | No significant changes.                                                                                                                                                                                                                                                                                                                                                                               |
| 2009 | Satellite Image<br>from Google Earth             | No significant changes. | The building in the west portion of 40 Queen St. N. appeared to have expanded and resembled the current commercial building on-site.                                                                                                                                                                                                                                                                  |
| 2015 | Satellite Image<br>from Google Earth             | No significant changes. | No significant changes.                                                                                                                                                                                                                                                                                                                                                                               |
| 2019 | Satellite Image<br>from Google Earth             | No significant changes. | No significant changes.                                                                                                                                                                                                                                                                                                                                                                               |