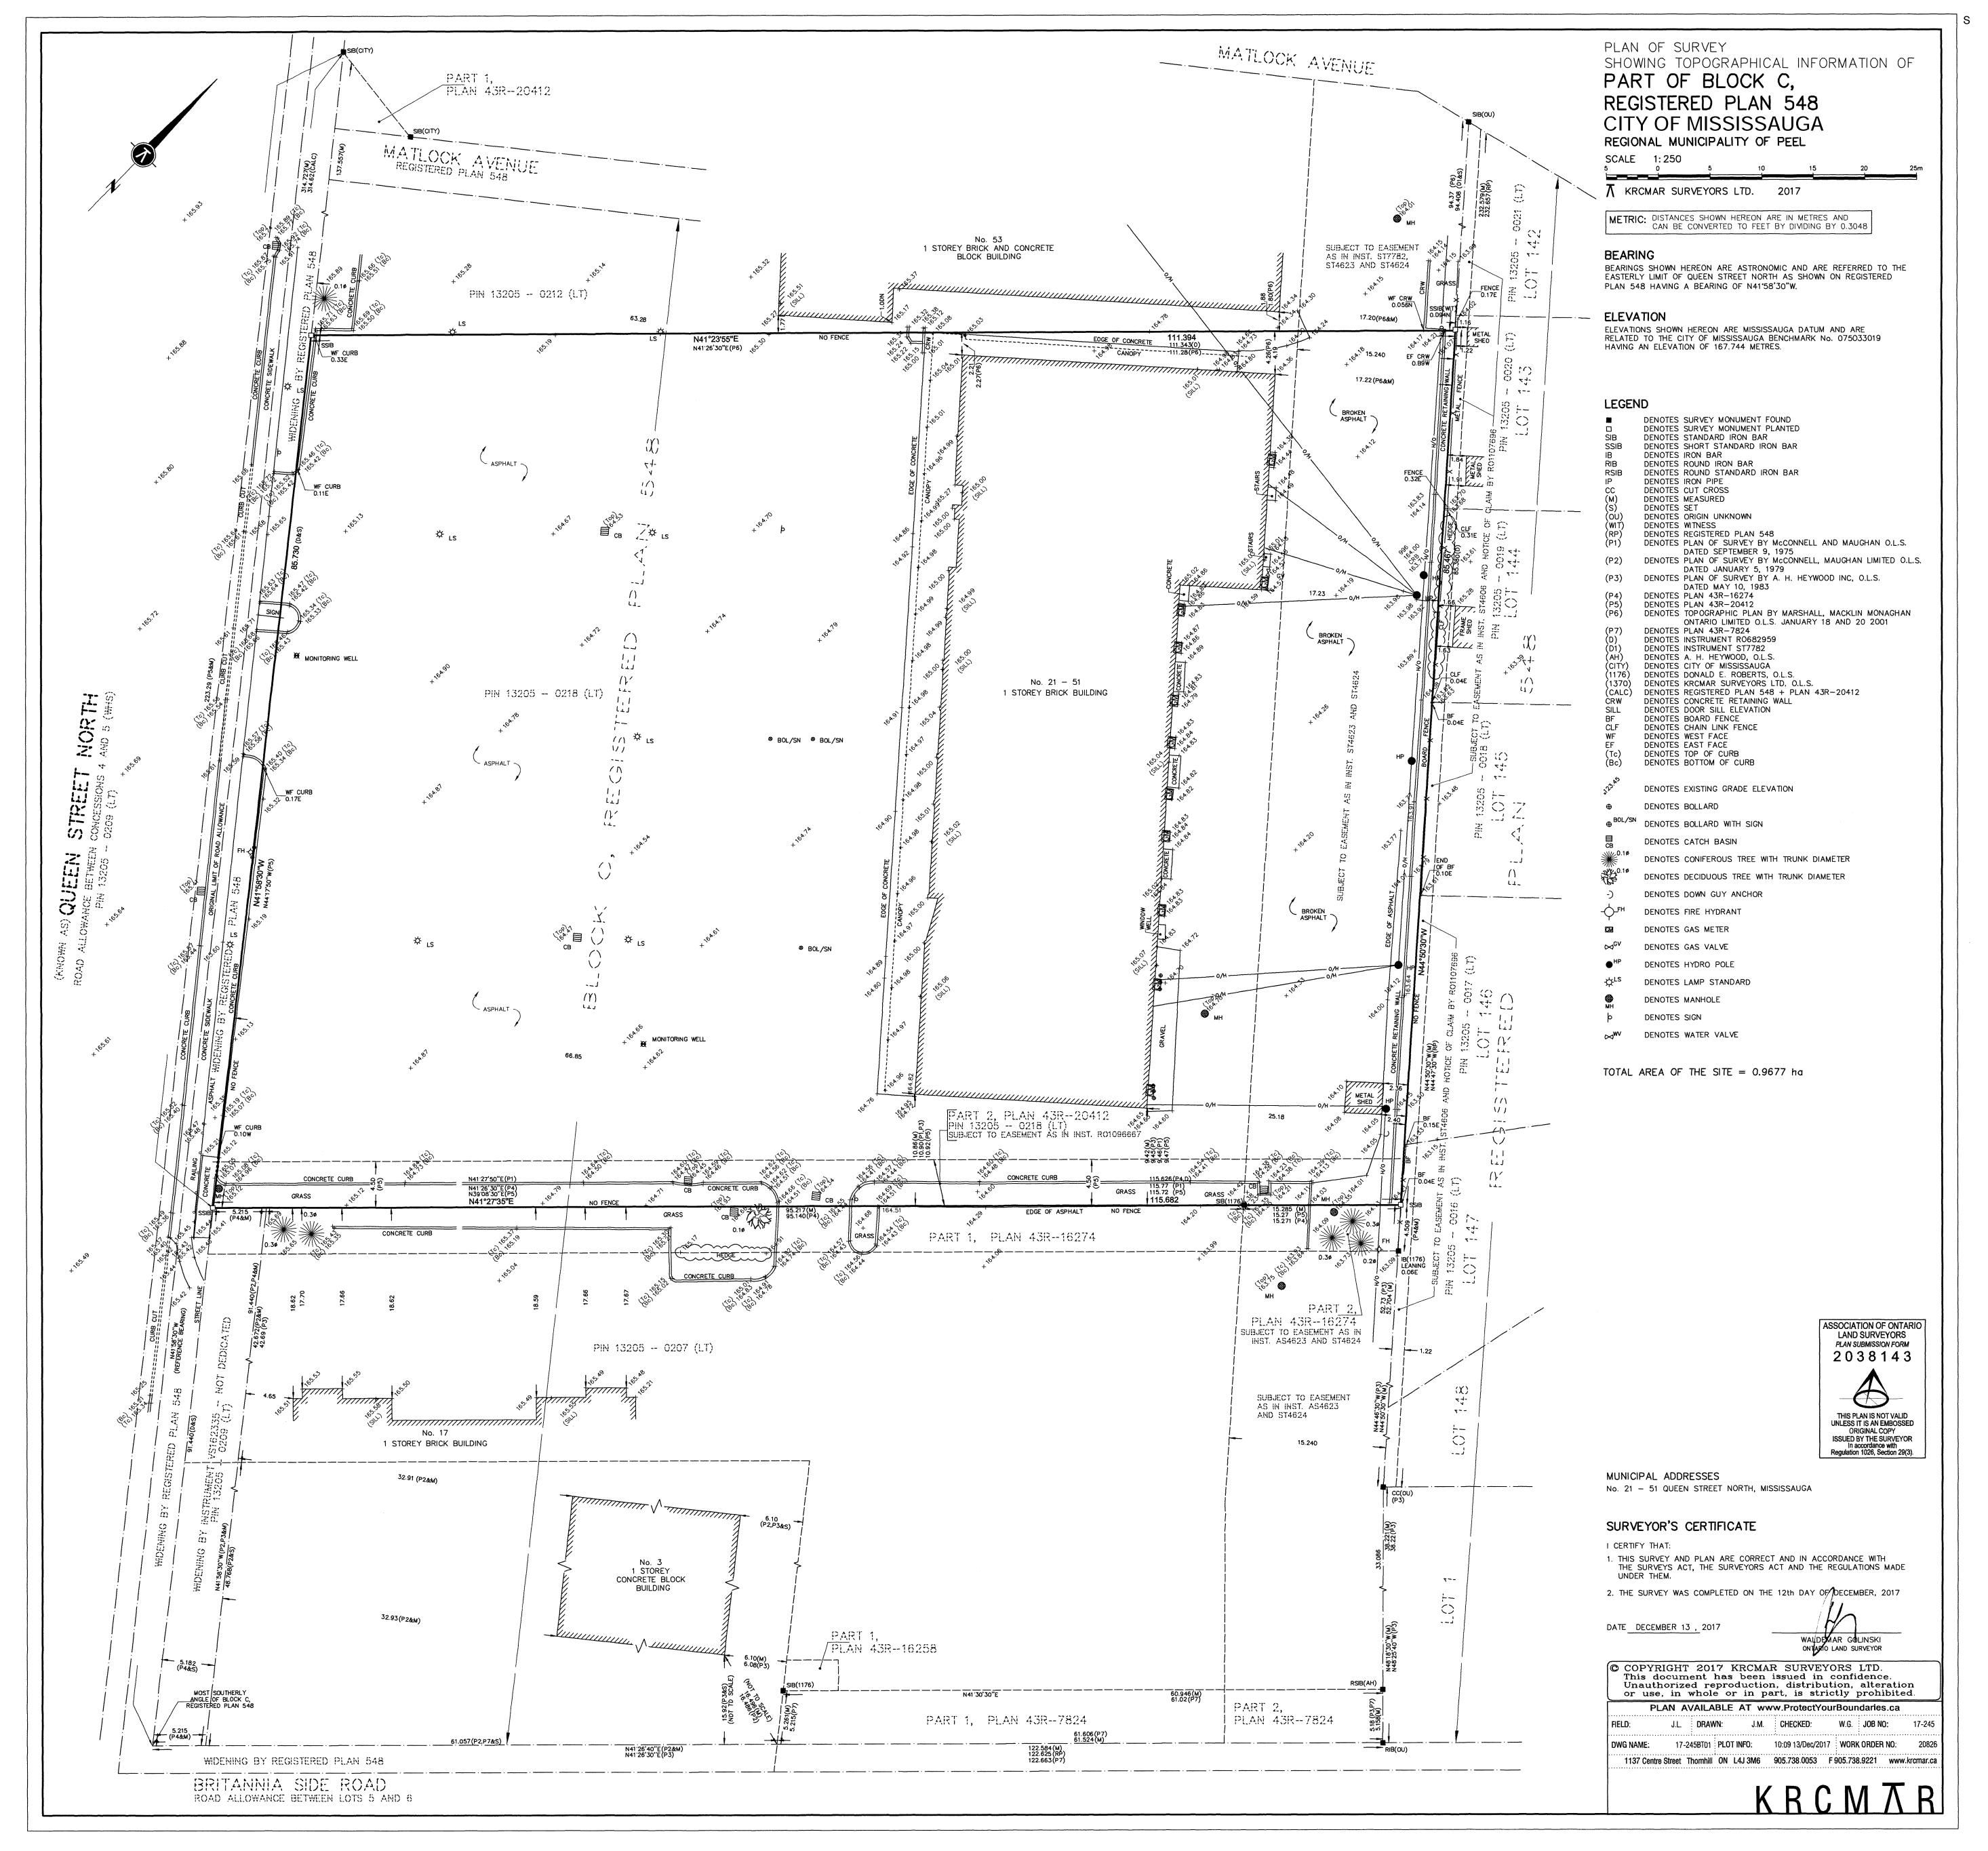

The Property is rectangular in shape, with a total area of 0.97 ha. The Property is currently developed with a commercial plaza consisting of a 1-storey brick building with multiple units, an associated at-grade parking lot, and landscaped areas along the south site boundary. The Property is considered to be in commercial land use by the Ontario Ministry of the Environment, Conservation and Parks (MECP). It is understood that the Phase One Property will be developed with a new 10± storey building, with a common P2 underground parking structure beneath the entire site for residential land use. Easements with total areas of approximately 515 m² and 1,280 m² are located along the south and west Property boundaries, respectively. The Phase One ESA has been prepared to support a Record of Site Condition and in accordance with Ontario Regulation 153/04 (O.Reg. 153/04). The Phase One Property is presented in Figure 2.

The Property is rectangular in shape, with a total area of 0.97 ha. The Property is currently developed with a commercial retail plaza consisting of a 1-storey brick building with multiple units, an associated at-grade parking lot, and landscaped areas along the south site boundary. The Property is considered to be in commercial land use by the Ontario Ministry of the Environment, Conservation and Parks (MECP). It is understood that the Phase One Property will be developed with a new 10± storey building, with a common P2± underground parking structure beneath the entire site for residential land use. Easements with total areas of approximately 515 m² and 1,280 m² are located along the south and west Property boundaries, respectively. The Phase One ESA has been prepared to support a Record of Site Condition and in accordance with Ontario Regulation 153/04 (O.Reg. 153/04). The Phase One Property is presented in Figure 2.

The Property information is provided below:

| Municipal Address                                                              | 21, 23, 25, 27, 29, 31, 33, 35, 37, 39, 41, 43, 45, 47, 49, and 51 Queen Street North, Mississauga, Ontario |
|--------------------------------------------------------------------------------|-------------------------------------------------------------------------------------------------------------|
| Legal Description                                                              | Part of Block C, Registered Plan 548 as in RO682959, City of Mississauga,<br>Regional Municipality of Peel  |
| PIN(s)                                                                         | 13205-0218 (LT)                                                                                             |
| Current Land Use                                                               | Commercial                                                                                                  |
| Property Owner Information                                                     | Miss BJL Corp.                                                                                              |
| Person who has engaged the<br>Qualified Person to conduct<br>the Phase One ESA | Nathan Tracey, Development Manager, Lamb Development Corp., 778 King St West, Toronto, ON, M5V 1N6          |