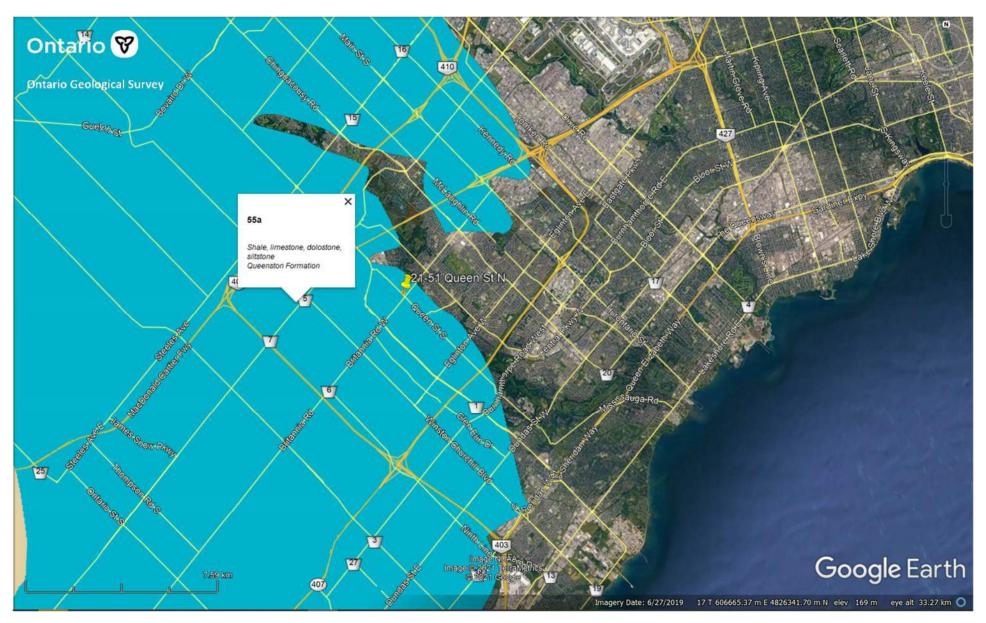

# The aerial photographs search identified the following PCAs:

| Location of PCA                            | PCA                                                              | Description                                                                                                                                                                                                              |
|--------------------------------------------|------------------------------------------------------------------|--------------------------------------------------------------------------------------------------------------------------------------------------------------------------------------------------------------------------|
| Phase One Property Entire Property         | #30 –Importation of Fill Material<br>of Unknown Quality          | The 1966 and 1977 aerial photos identified potential backfilling in the southwest corner of the Property. The 1963 aerial photo identified the potential use of fill for general grading of the site during development. |
| 26 Queen St. N.<br>30 m West               | #28 – Gasoline and Associated<br>Products Storage in Fixed Tanks | The 1985 aerial photo identified a gasoline station with two pump islands located to the west of the Property.                                                                                                           |
| No Address<br>65 m West of the<br>Property | #46 – Rail Yards, Tracks, and<br>Spurs                           | The 1954 aerial photo identified railway tracks west of the Property.                                                                                                                                                    |
| 57 Queen St. N.<br>84 m North              | #28 – Gasoline and Associated<br>Products Storage in Fixed Tanks | The 1992 aerial photo identified a gasoline station with an associated gas pump canopy located to the north of the Property.                                                                                             |

| Location of PCA                         | PCA                                                                                                                                  | Description                                                                         |
|-----------------------------------------|--------------------------------------------------------------------------------------------------------------------------------------|-------------------------------------------------------------------------------------|
| 6160 Mississauga Rd.<br>170 m Northwest | #52 – Storage, maintenance,<br>fueling and repair of equipment,<br>vehicles, and material used to<br>maintain transportation systems | The 1989 aerial photo identified the storage of railcars northwest of the Property. |