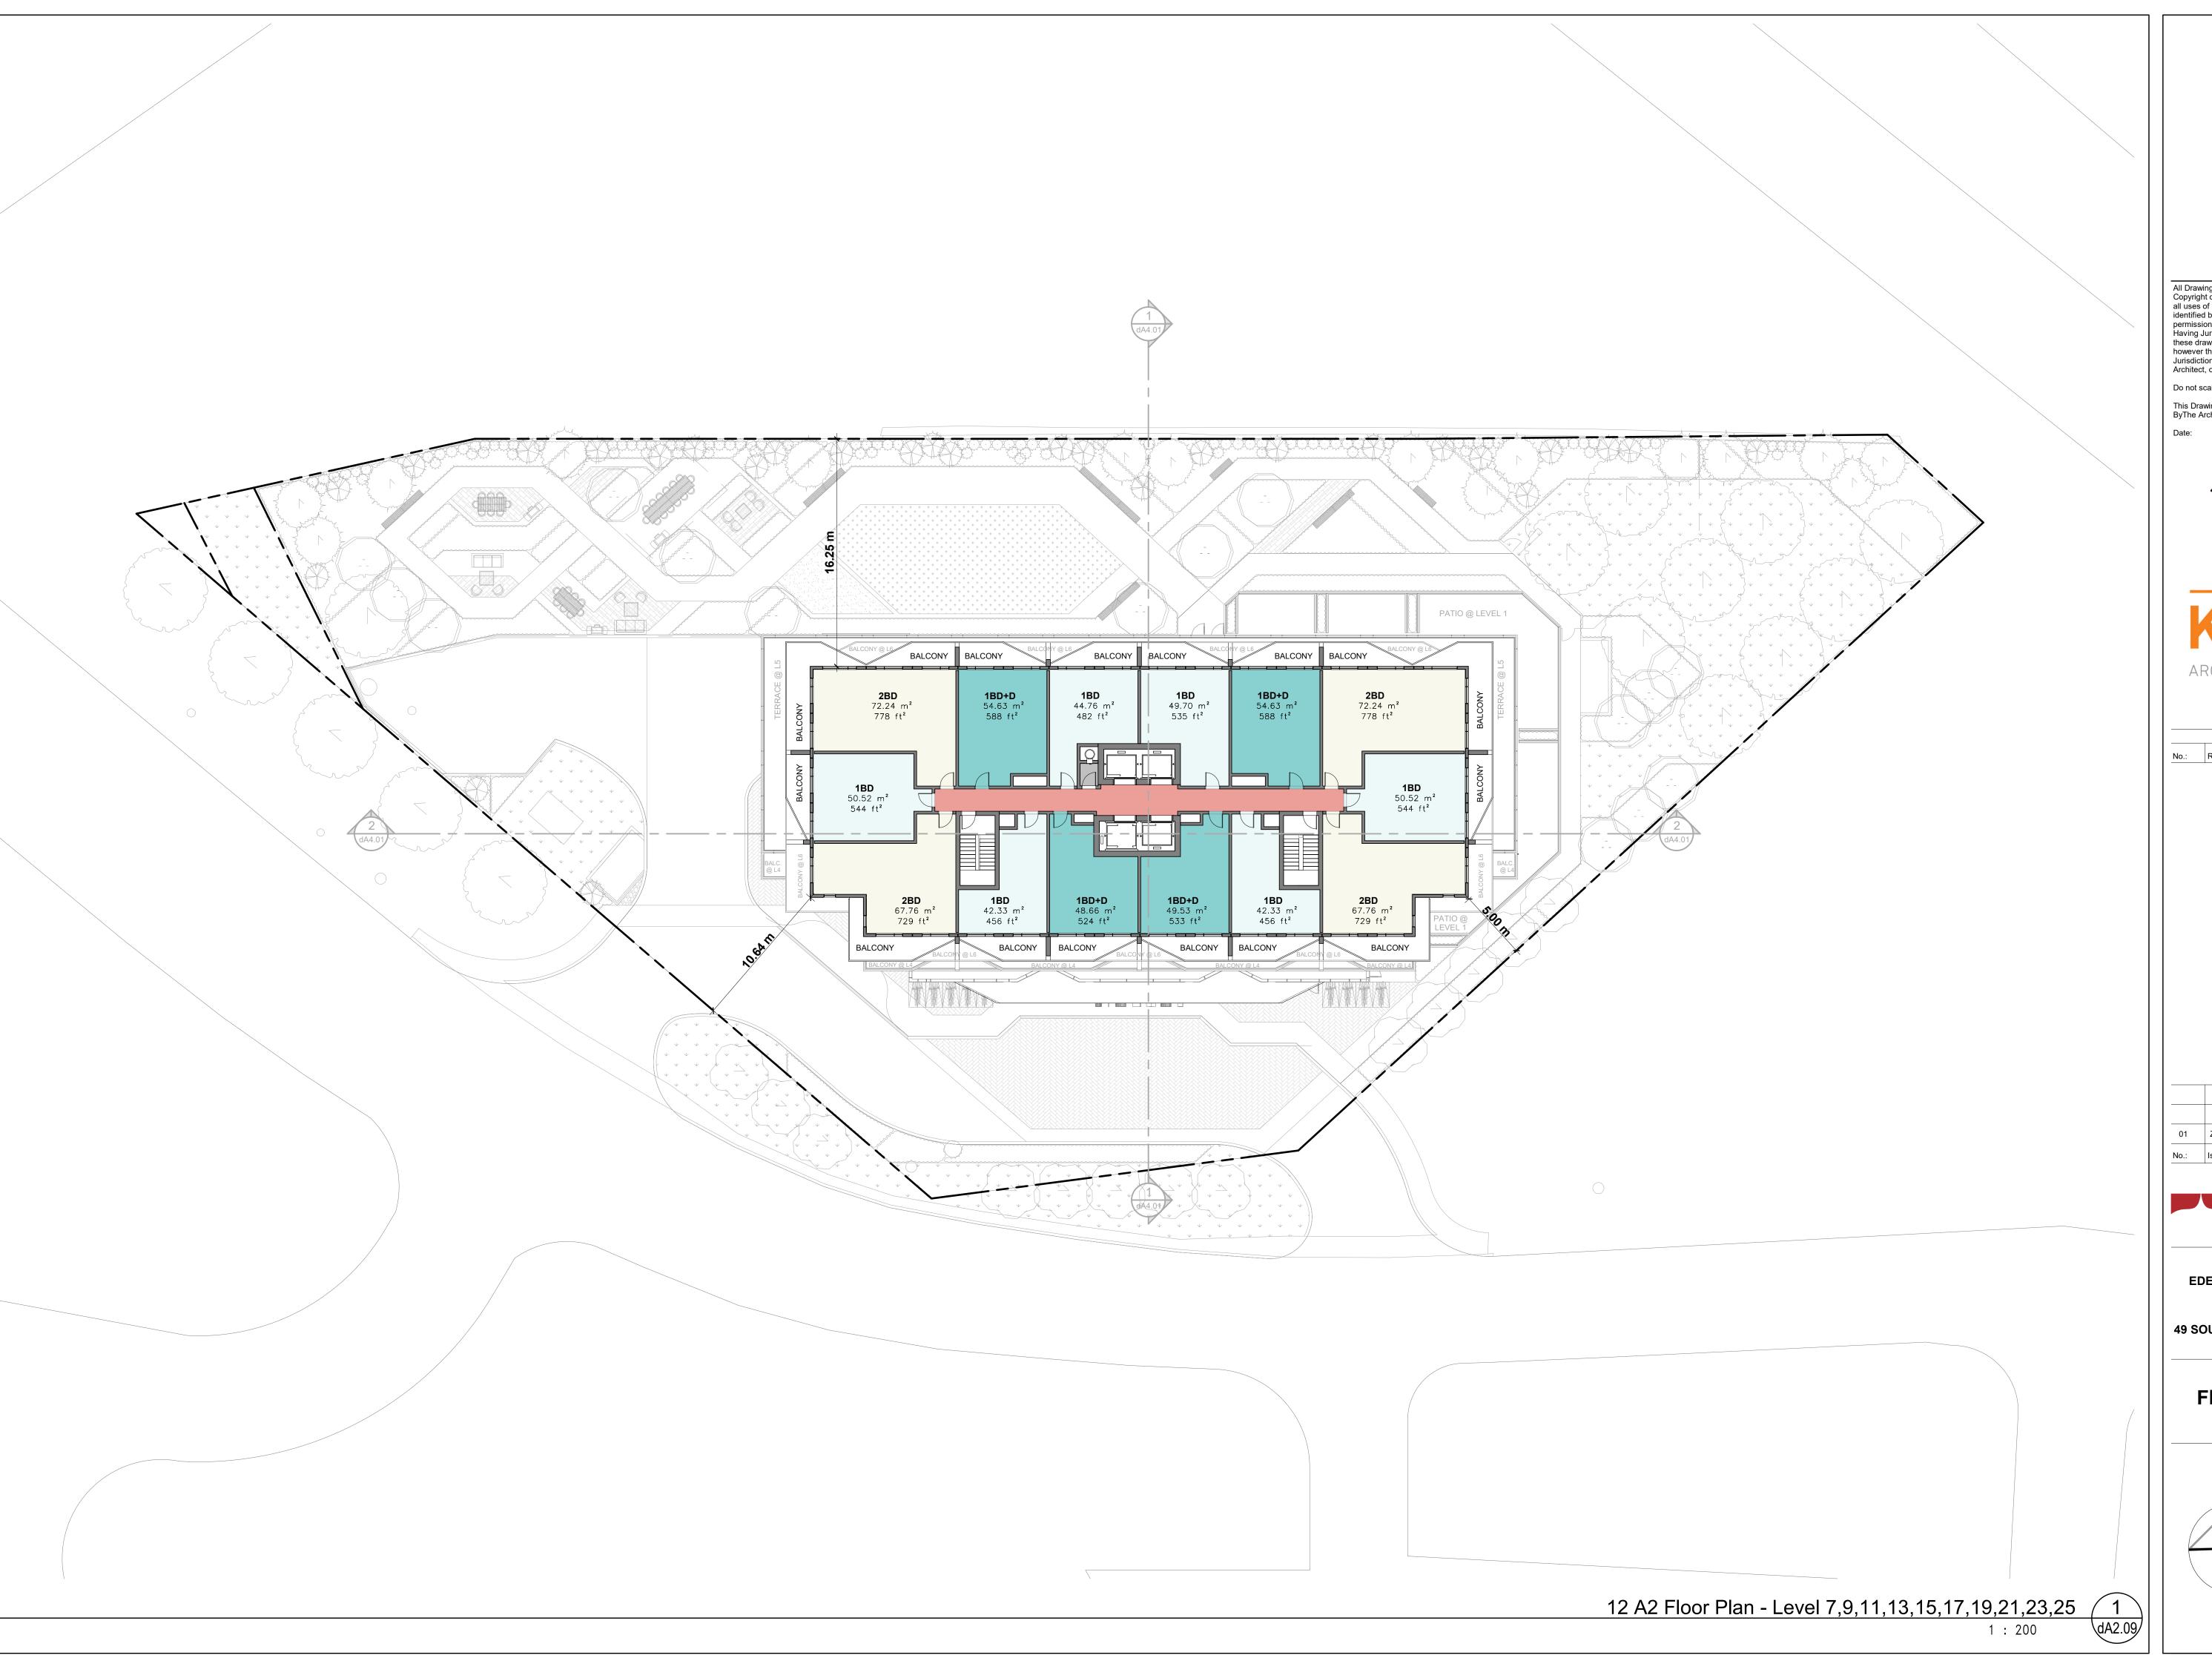

01 ZBA/OPA Submission Oct. 14, 2022

EDENSHAW SSR DEVELOPMENTS LTD.

49 SOUTH SERVICE RD, MISSISAUGA, ON
Proposed Residential Development

Floor Plans Levels 7-25 (Odd Levels)

Project No.: 22-073

Date: 10/14/22

Drawing No.:

CA2.09

Scale: 1: 200

A.E.