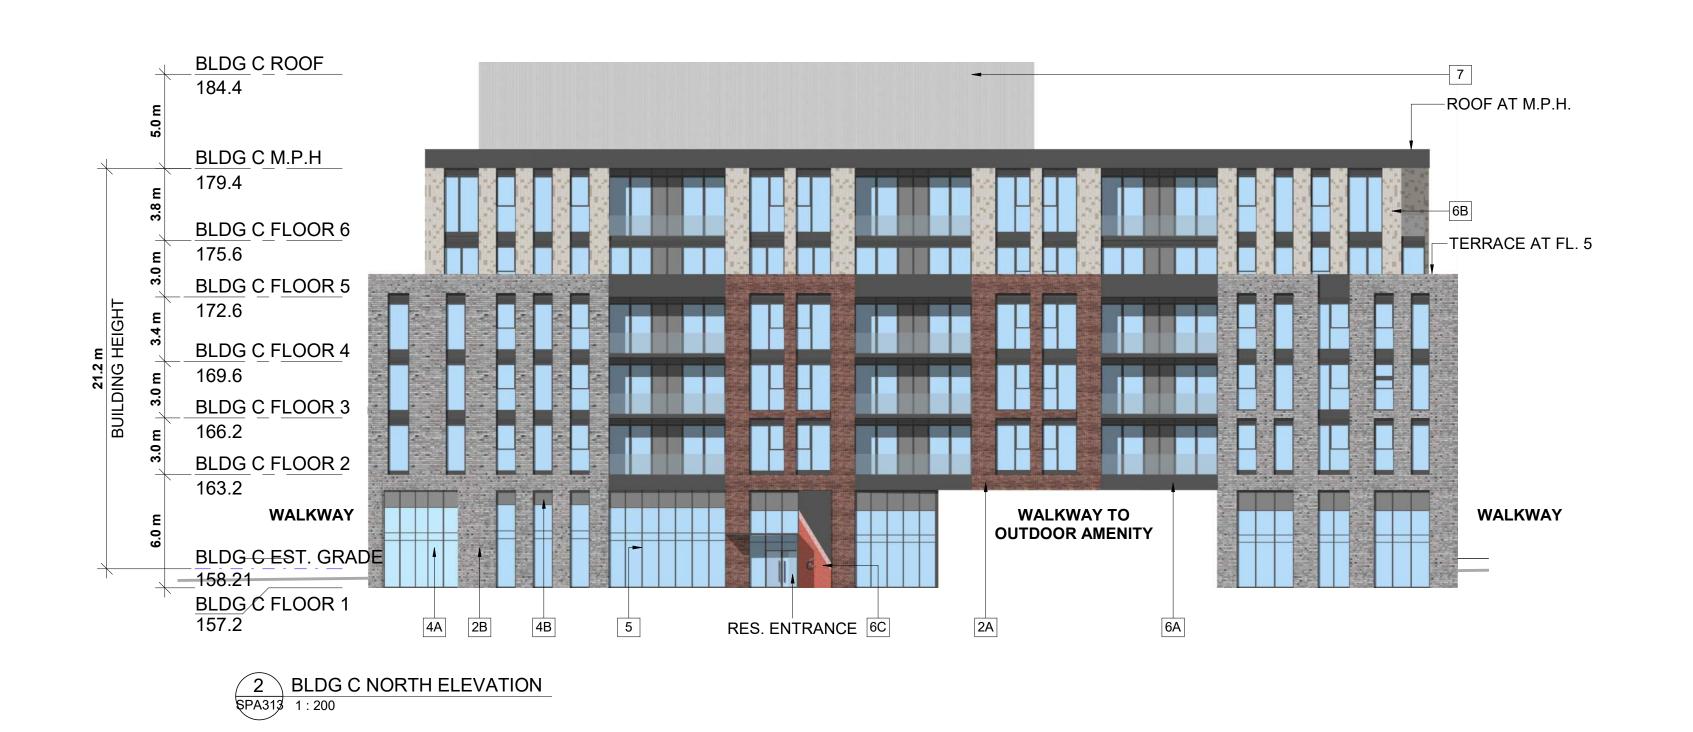

BLDG C ROOF

This drawing, as an instrument of service, is provided by and is the property of Turner Fleischer Architects Inc. The contractor must verify and accept responsibility for all dimensions and conditions on site and must notify Turner Fleischer Architects Inc. of any variations from the supplied information. This drawing is not to be scaled. The architect is not responsible for the accuracy of survey, structural, mechanical, electrical, etc., information shown on this drawing. Refer to the appropriate consultant's drawings before proceeding with the work. Construction must conform to alapplicable codes and requirements of authorities having jurisdiction. The contractor working from drawings not specifically marked 'For Construction' must assume full responsibility and bear costs for any corrections or damages resulting from his work. **EXTERIOR FINISH LEGEND** STONE - LIGHT GREY 2A BRICK - LIGHT BROWN 2B BRICK - DARK GREY 2C BRICK - LIGHT BEIGE 2D BRICK - BLACK PRECAST CONCRETE - WHITE CLEAR GLAZING 4A SPENDRAL GLASS - GREY ALLUMINUM MULLIONS - BLACK METAL PANEL - DARK GREY METAL PANEL - LIGHT BEIGE METAL PANEL - RED STUCCO - LIGHT GREY 7A STUCCO - DARK GREY 2022-08-22 OFFICIAL PLAN AND REZONING SUBMISSION AYU
# DATE DESCRIPTION B 4099 Erin Mills Parkway, Mississauga, DRAWING **BUILDING ELEVATIONS 'C'** PROJECT NO. 19.001 PROJECT DATE 2022-08-26 DRAWN BY OKL CHECKED BY AYU LICENCE As indicated SPA313