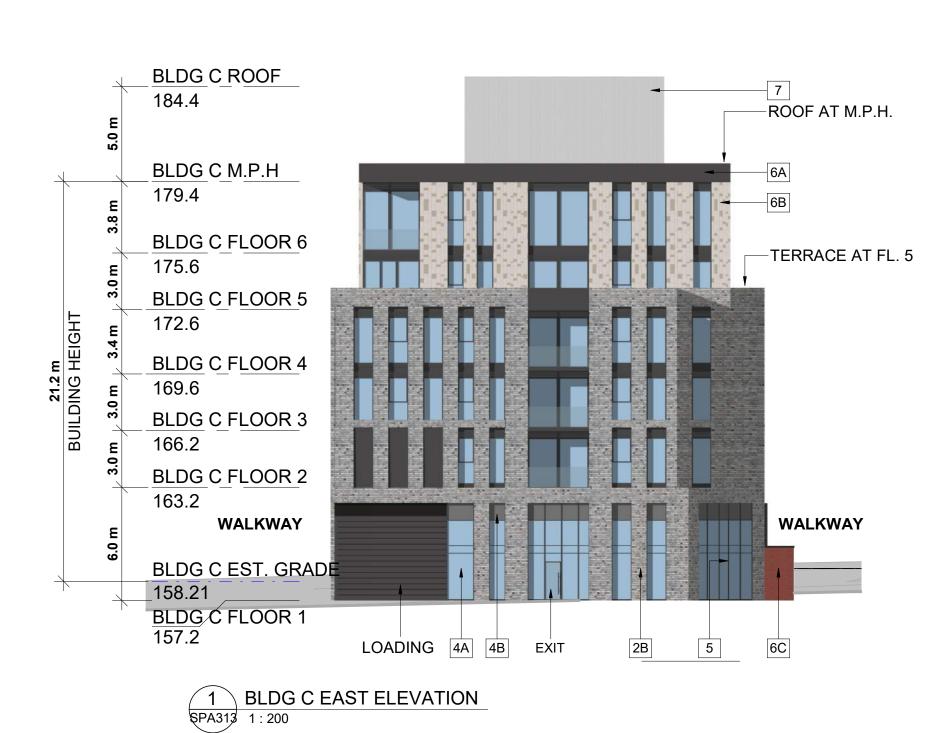

BLDG C ROOF

This drawing, as an instrument of service, is provided by and is the property of Turner Fleischer Architects Inc. The contractor must verify and accept responsibility for all dimensions and conditions on site and must notify Turner Fleischer Architects Inc. of any variations from the supplied information. This drawing is not to be scaled. The architect is not responsible for the accuracy of survey, structural, mechanical, electrical, etc., information shown on this drawing. Refer to the appropriate consultant's drawings before proceeding with the work. Construction must conform to alapplicable codes and requirements of authorities having jurisdiction. The contractor working from drawings not specifically marked 'For Construction' must assume full responsibility and bear costs for any corrections or damages resulting from his work. **EXTERIOR FINISH LEGEND** STONE - LIGHT GREY 2A BRICK - LIGHT BROWN 2B BRICK - DARK GREY 2C BRICK - LIGHT BEIGE 2D BRICK - BLACK PRECAST CONCRETE - WHITE CLEAR GLAZING 4A SPENDRAL GLASS - GREY ALLUMINUM MULLIONS - BLACK METAL PANEL - DARK GREY METAL PANEL - LIGHT BEIGE METAL PANEL - RED STUCCO - LIGHT GREY 7A STUCCO - DARK GREY 2022-08-22 OFFICIAL PLAN AND REZONING SUBMISSION AYU
# DATE DESCRIPTION B 4099 Erin Mills Parkway, Mississauga, DRAWING **BUILDING ELEVATIONS 'C'** PROJECT NO. 19.001 PROJECT DATE 2022-08-26 DRAWN BY OKL CHECKED BY AYU LICENCE As indicated SPA313