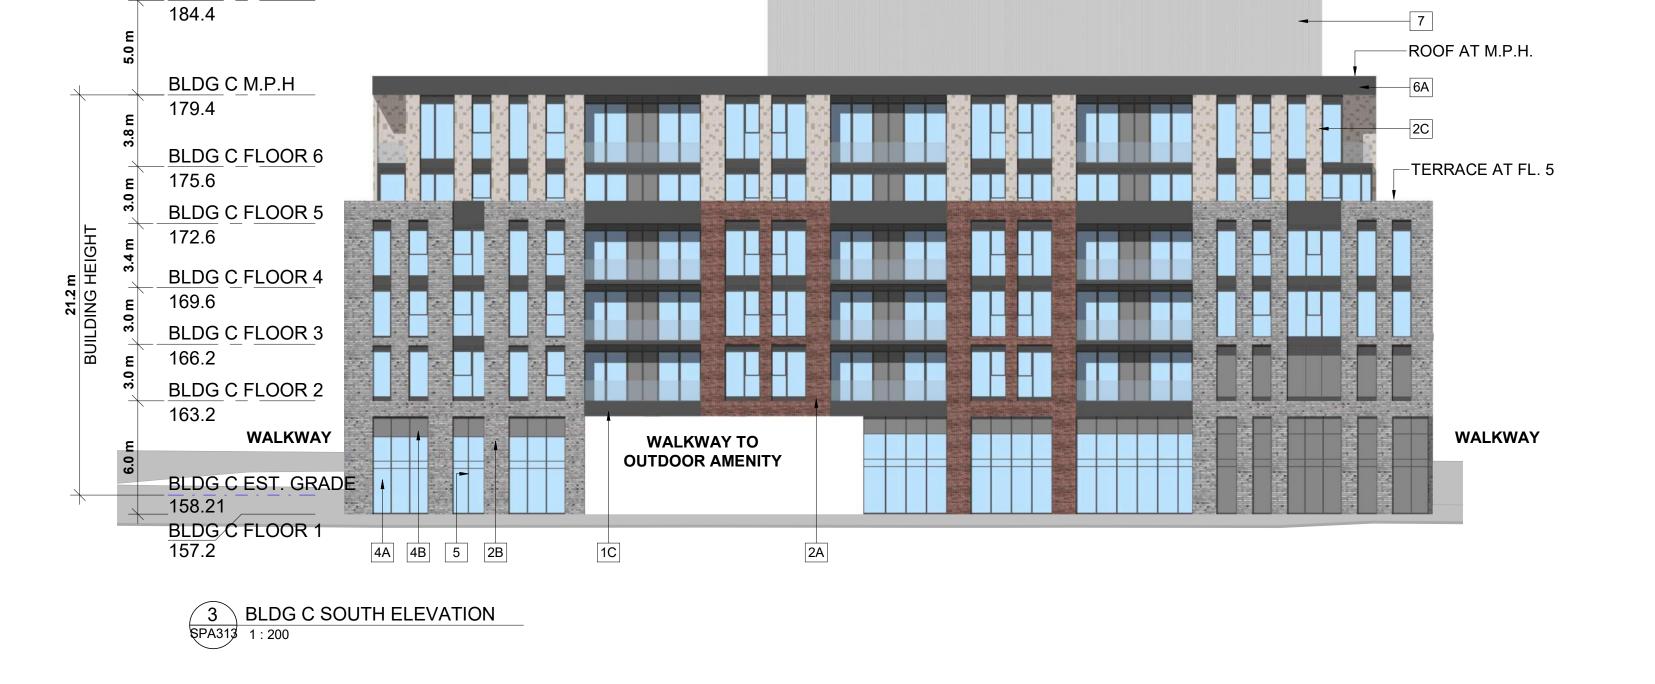

BLDG C ROOF

This drawing, as an instrument of service, is provided by and is the property of Turner Fleischer Architects Inc. The contractor must verify and accept responsibility for all dimensions and conditions on site and must notify Turner Fleischer Architects Inc. of any variations from the supplied information. This drawing is not to be scaled. The architect is not responsible for the accuracy of survey, structural, mechanical, electrical, etc., information shown on this drawing. Refer to the appropriate consultant's drawings before proceeding with the work. Construction must conform to alapplicable codes and requirements of authorities having jurisdiction. The contractor working from drawings not specifically marked 'For Construction' must assume full responsibility and bear costs for any corrections or damages resulting from his work. **EXTERIOR FINISH LEGEND** STONE - LIGHT GREY 2A BRICK - LIGHT BROWN 2B BRICK - DARK GREY 2C BRICK - LIGHT BEIGE 2D BRICK - BLACK PRECAST CONCRETE - WHITE CLEAR GLAZING 4A SPENDRAL GLASS - GREY ALLUMINUM MULLIONS - BLACK METAL PANEL - DARK GREY METAL PANEL - LIGHT BEIGE METAL PANEL - RED STUCCO - LIGHT GREY 7A STUCCO - DARK GREY 2022-08-22 OFFICIAL PLAN AND REZONING SUBMISSION AYU
# DATE DESCRIPTION B 4099 Erin Mills Parkway, Mississauga, DRAWING **BUILDING ELEVATIONS 'C'** PROJECT NO. 19.001 PROJECT DATE 2022-08-26 DRAWN BY OKL CHECKED BY AYU LICENCE As indicated SPA313