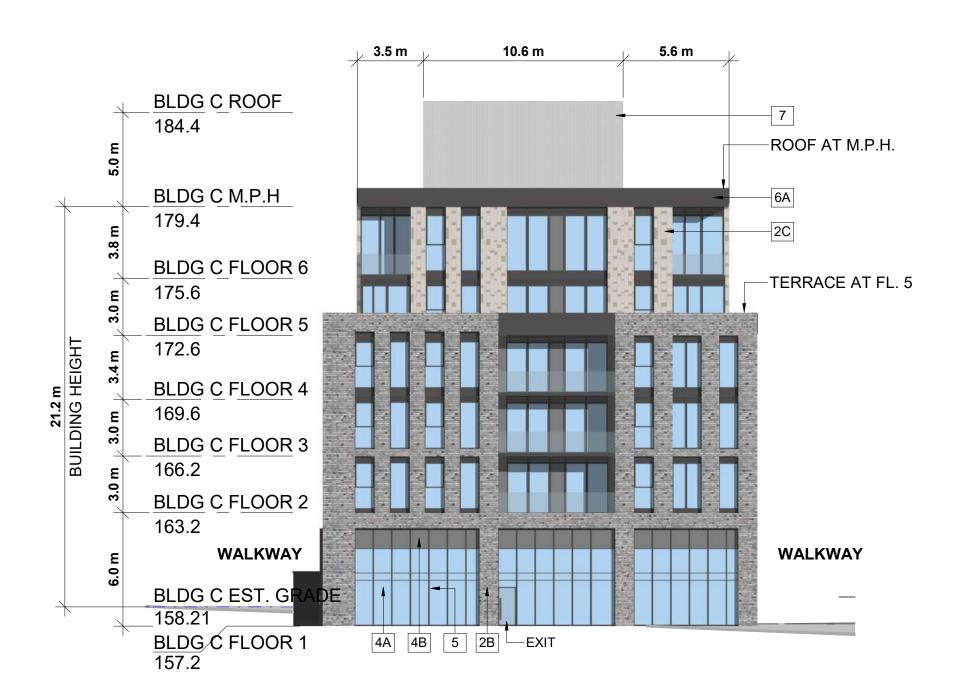

BLDG C ROOF

This drawing, as an instrument of service, is provided by and is the property of Turner Fleischer Architects Inc. The contractor must verify and accept responsibility for all dimensions and conditions on site and must notify Turner Fleischer Architects Inc. of any variations from the supplied information. This drawing is not to be scaled. The architect is not responsible for the accuracy of survey, structural, mechanical, electrical, etc., information shown on this drawing. Refer to the appropriate consultant's drawings before proceeding with the work. Construction must conform to alapplicable codes and requirements of authorities having jurisdiction. The contractor working from drawings not specifically marked 'For Construction' must assume full responsibility and bear costs for any corrections or damages resulting from his work. **EXTERIOR FINISH LEGEND** STONE - LIGHT GREY 2A BRICK - LIGHT BROWN 2B BRICK - DARK GREY 2C BRICK - LIGHT BEIGE 2D BRICK - BLACK PRECAST CONCRETE - WHITE CLEAR GLAZING 4A SPENDRAL GLASS - GREY ALLUMINUM MULLIONS - BLACK METAL PANEL - DARK GREY METAL PANEL - LIGHT BEIGE METAL PANEL - RED STUCCO - LIGHT GREY 7A STUCCO - DARK GREY 2022-08-22 OFFICIAL PLAN AND REZONING SUBMISSION AYU
# DATE DESCRIPTION B 4099 Erin Mills Parkway, Mississauga, DRAWING **BUILDING ELEVATIONS 'C'** PROJECT NO. 19.001 PROJECT DATE 2022-08-26 DRAWN BY OKL CHECKED BY AYU LICENCE As indicated SPA313