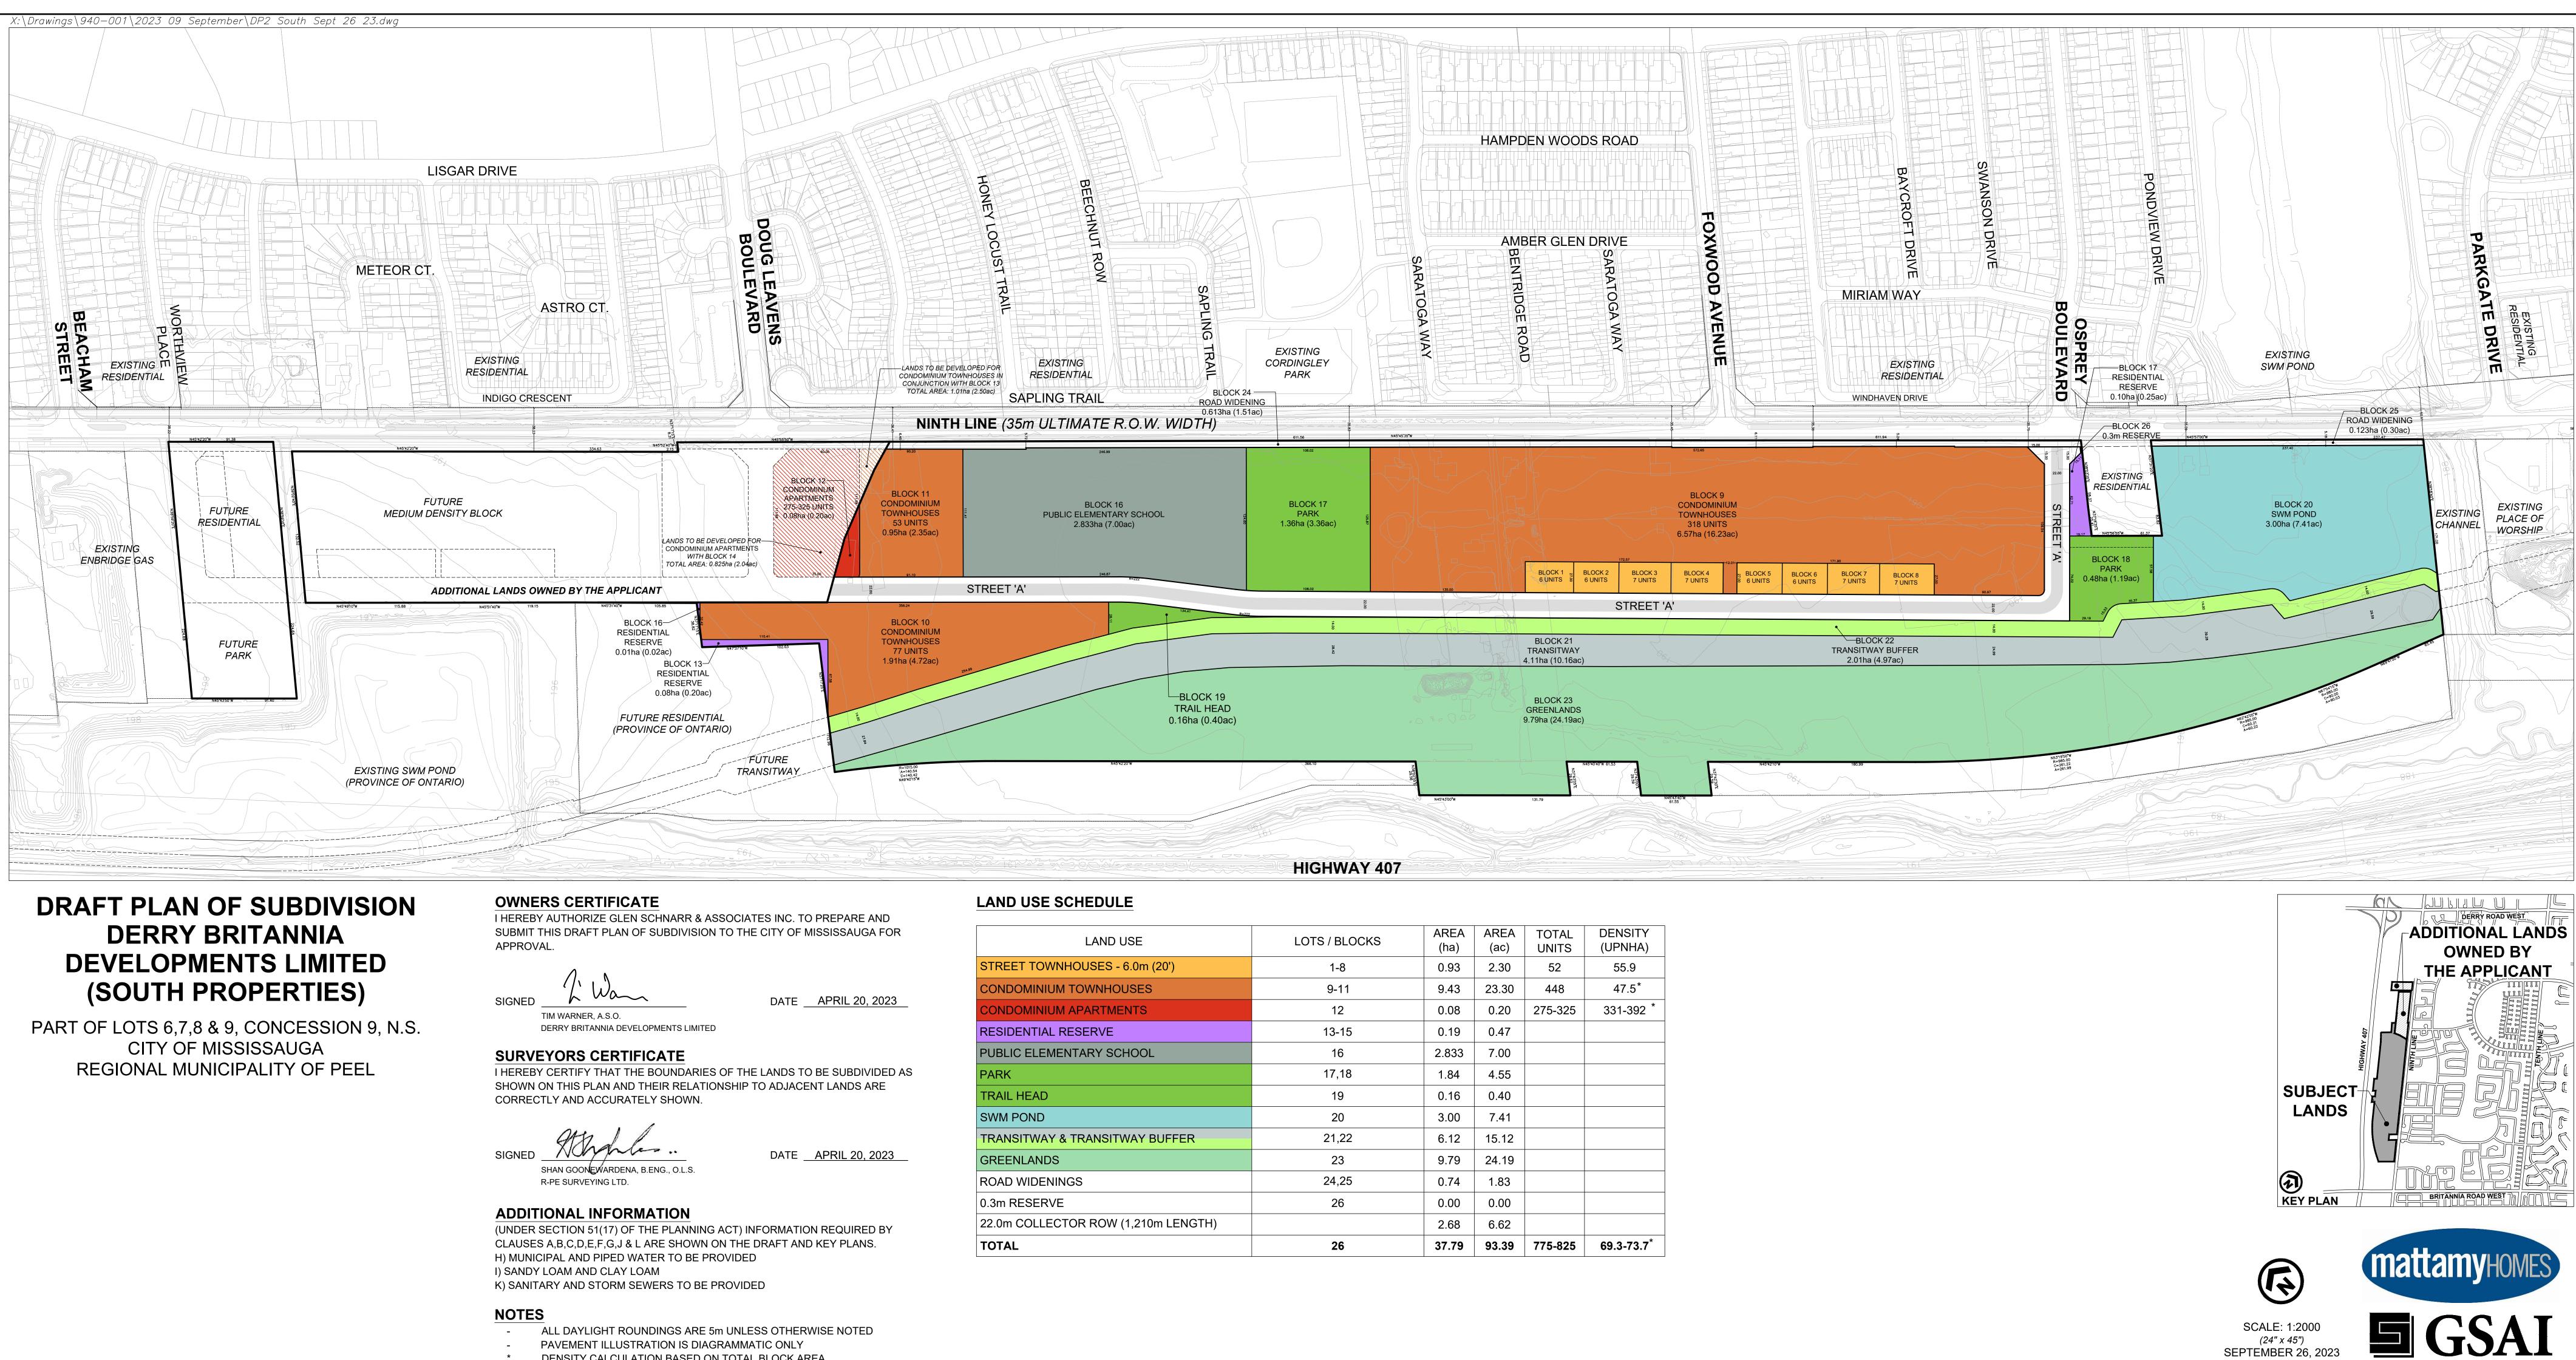

DENSITY CALCULATION BASED ON TOTAL BLOCK AREA

| LAND USE                            | LOTS / BLOCKS | AREA<br>(ha) | AREA<br>(ac) | TOTAL<br>UNITS | DENSITY<br>(UPNHA) |
|-------------------------------------|---------------|--------------|--------------|----------------|--------------------|
| STREET TOWNHOUSES - 6.0m (20')      | 1-8           | 0.93         | 2.30         | 52             | 55.9               |
| CONDOMINIUM TOWNHOUSES              | 9-11          | 9.43         | 23.30        | 448            | 47.5*              |
| CONDOMINIUM APARTMENTS              | 12            | 0.08         | 0.20         | 275-325        | 331-392 *          |
| RESIDENTIAL RESERVE                 | 13-15         | 0.19         | 0.47         |                |                    |
| PUBLIC ELEMENTARY SCHOOL            | 16            | 2.833        | 7.00         |                |                    |
| PARK                                | 17,18         | 1.84         | 4.55         |                |                    |
| TRAIL HEAD                          | 19            | 0.16         | 0.40         |                |                    |
| SWM POND                            | 20            | 3.00         | 7.41         |                |                    |
| TRANSITWAY & TRANSITWAY BUFFER      | 21,22         | 6.12         | 15.12        |                |                    |
| GREENLANDS                          | 23            | 9.79         | 24.19        |                |                    |
| ROAD WIDENINGS                      | 24,25         | 0.74         | 1.83         |                |                    |
| 0.3m RESERVE                        | 26            | 0.00         | 0.00         |                |                    |
| 22.0m COLLECTOR ROW (1,210m LENGTH) |               | 2.68         | 6.62         |                |                    |
| TOTAL                               | 26            | 37.79        | 93.39        | 775-825        | <b>69.3-73.7</b> * |