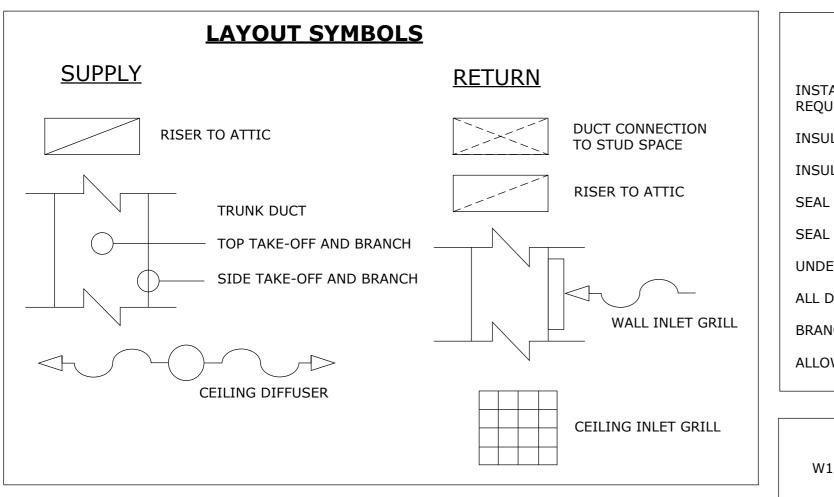

## **ABBREVIATIONS**

- L.W. LOW WALL Th. THERMOSTAT S.A. SUPPLY AIR
- R.A. RETURN AIR CUBIC FEET PER MINUTE CFM
- (C)(S)SMOKE ALARM CARBON MONOXIDE DETECTOR

CITY OF MISSISSAUGA PLANNING AND BUILDING DIVISION 300 CITY CENTRE DRIVE, MISSISSAUGA 905-615-3200

## **MECHANICAL NOTES**

INSTALL ALL MATERIAL AND EQUIPMENT IN ACCORDANCE WITH MANUFACTURER SPECIFICATIONS AND REQUIREMENTS

INSULATE SUPPLY AND RETURN DUCTS IN THE ATTIC SPACE WITH MINIMUM R12

INSULATE EXHAUST DUCTS IN THE ATTIC SPACE WITH MINIMUM R2.8

SEAL DUCT JOINTS IN THE ATTIC SPACE WITH CLASS A SEAL LEVEL

SEAL DUCT JOINTS IN CONDITIONED SPACES WITH CLASS C SEAL LEVEL

UNDERCUT DOORS FOR RETURN AIR

ALL DUCTS SHALL BE OF GALVANIZED STEEL

BRANCH SUPPLY DUCTS SHALL BE EQUIPPED WITH VOLUME CONTROL DAMPERS OR DEVICES

ALLOW FOR COMBUSTION AIR IF APPLICABLE