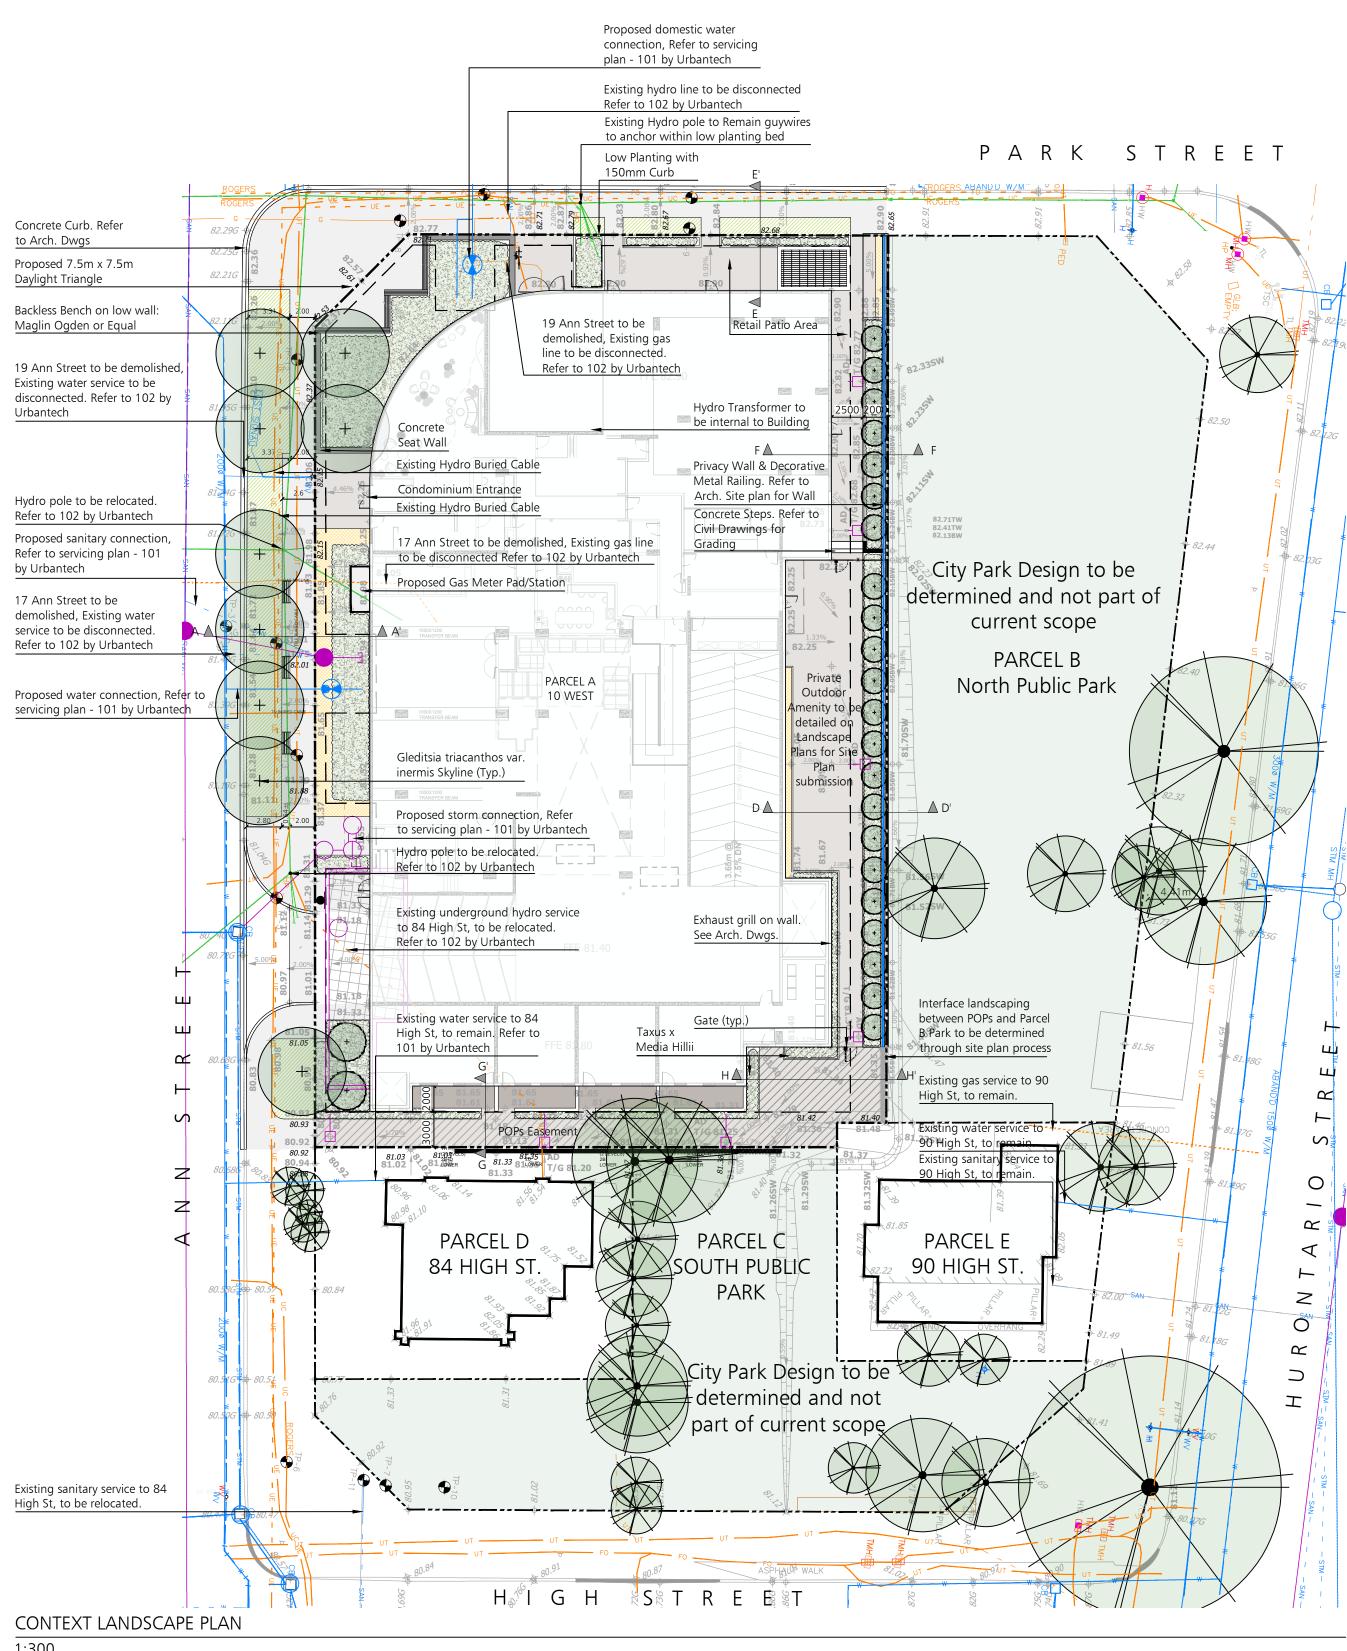

Scale 1:50

1:300

## LEGEND

| +                 | Proposed Deciduous/Small Flowering Tree             |  |
|-------------------|-----------------------------------------------------|--|
|                   | Existing Tree                                       |  |
|                   | Property Line                                       |  |
|                   | Limit of Underground Parking                        |  |
|                   | Proposed Privacy wall with Decorative Metal Railing |  |
| ×                 | Proposed 1.5m Decorative Metal Fencing              |  |
|                   | Buried Lines                                        |  |
|                   | Overhead Lines                                      |  |
|                   | Water Lines                                         |  |
|                   | Proposed Servicing Lines                            |  |
|                   | POPs Easement Area                                  |  |
|                   | Public Parks Area                                   |  |
|                   | Sod                                                 |  |
|                   | Perennials/Ground Cover                             |  |
|                   | Unit Pavers                                         |  |
|                   | Concrete Paving                                     |  |
| $\bigcirc$        | Proposed Shrubs                                     |  |
| - <b>∲</b> -82.58 | Proposed grades per civil engineering drawings      |  |