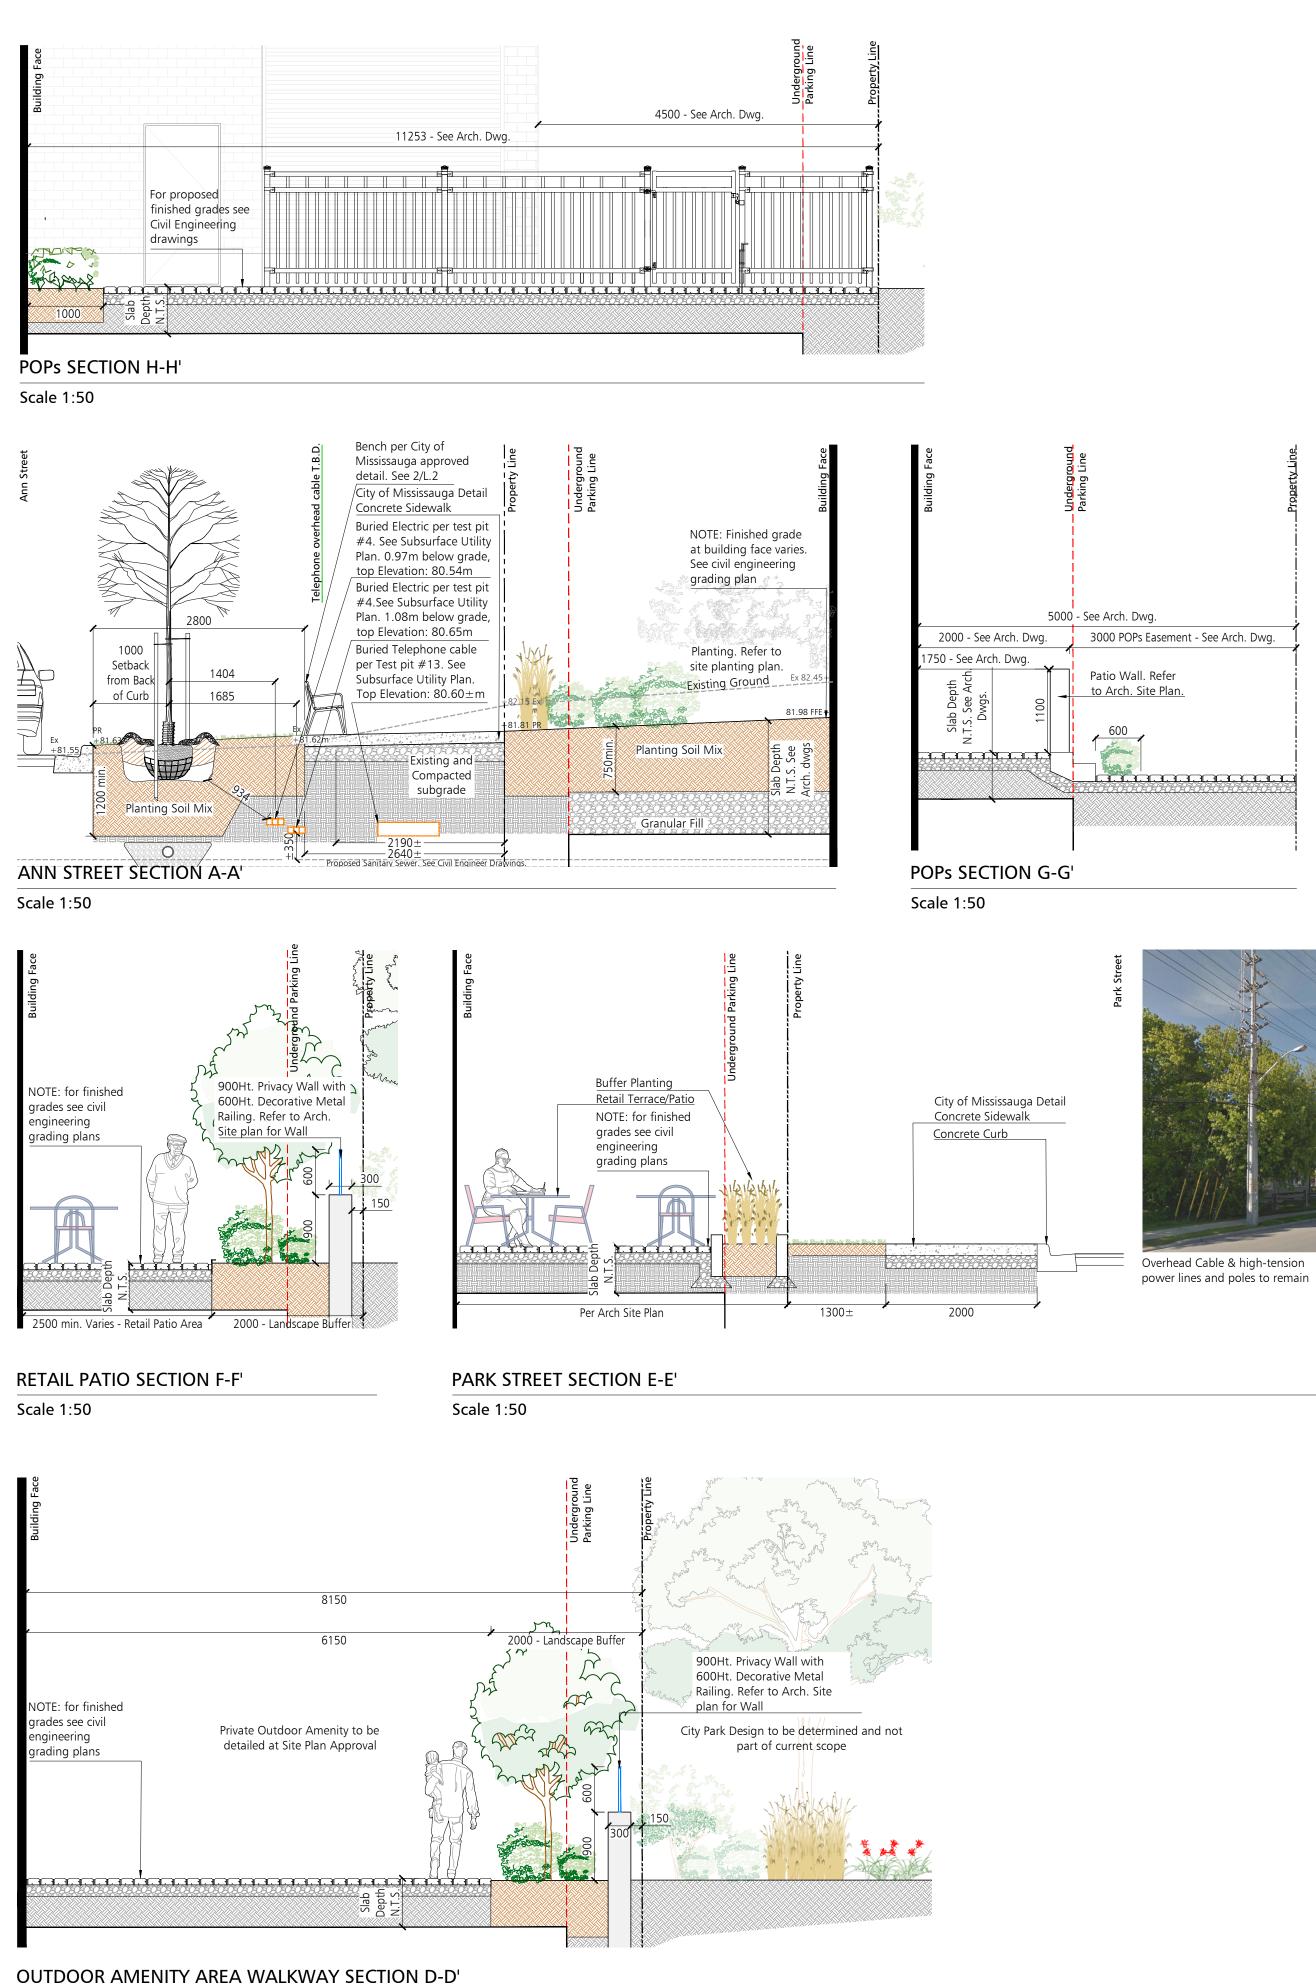

Scale 1:50

1:300

## LEGEND

| +                 | Proposed Deciduous/Small Flowering Tree             |  |
|-------------------|-----------------------------------------------------|--|
|                   | Existing Tree                                       |  |
|                   | Property Line                                       |  |
|                   | Limit of Underground Parking                        |  |
|                   | Proposed Privacy wall with Decorative Metal Railing |  |
| ×                 | Proposed 1.5m Decorative Metal Fencing              |  |
|                   | Buried Lines                                        |  |
|                   | Overhead Lines                                      |  |
|                   | Water Lines                                         |  |
|                   | Proposed Servicing Lines                            |  |
|                   | POPs Easement Area                                  |  |
|                   | Public Parks Area                                   |  |
|                   | Sod                                                 |  |
|                   | Perennials/Ground Cover                             |  |
|                   | Unit Pavers                                         |  |
|                   | Concrete Paving                                     |  |
| $\bigcirc$        | Proposed Shrubs                                     |  |
| - <b>∲</b> -82.58 | Proposed grades per civil engineering drawings      |  |