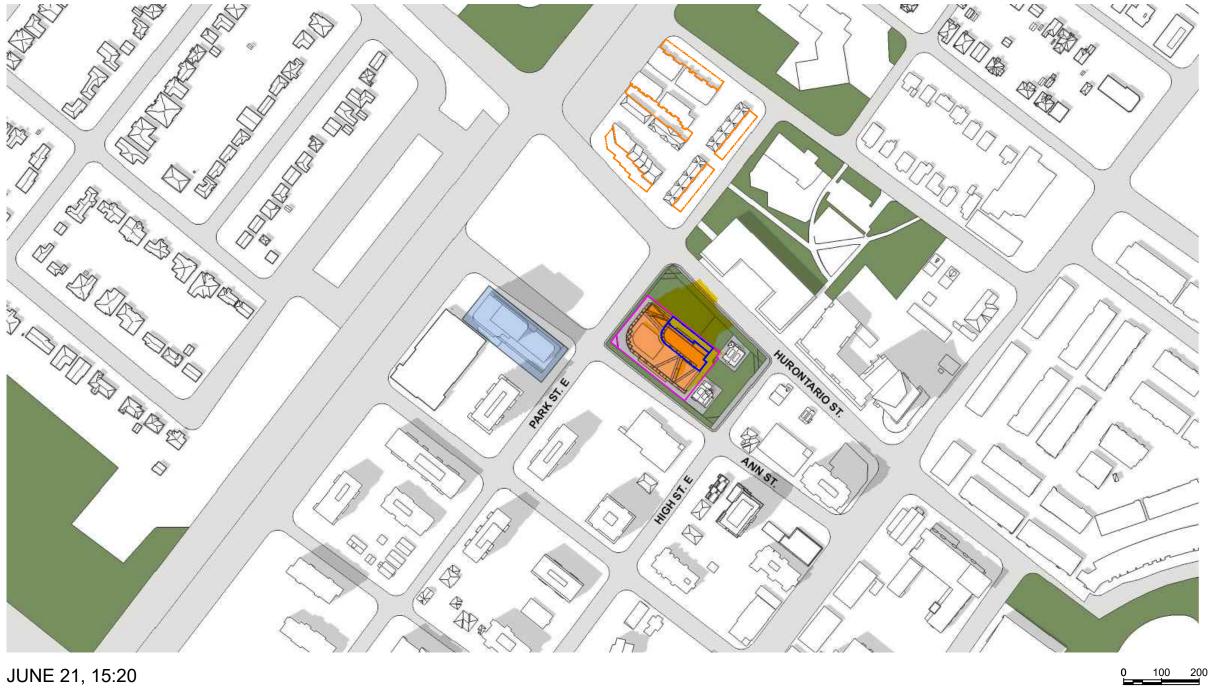

JUNE 21, 12:20

JUNE 21, 14:20

JUNE 21, 16:20

**0** 100 200

0 100 200

JUNE 21, 15:20

JUNE 21, 17,20

INCREMENTAL SHADOW APPROVED BUT NOT YEST CONSTRUCTRED BUILDING RESIDENTIAL PRVIATE OUTDOOR AMENITY SPACE COMMUNAL OUTDOOR AMENITY AREAS PUBLIC REALM BUILDING FACES TO ALLOW FOR THE POSSIBILITY OF USING SOLAR ENERGY 04 RE-ISSUED FOR OPA / REZONING 01 AUG 2024 17 AUG 2023 03 RE-ISSUED FOR OPA / REZONING 02 RE-ISSUED FOR OPA / REZONING 28 OCT 2022 01 ISSUED FOR OPA / REZONING 17 DEC 2021 No. Revisions Date "ALL DRAWINGS, SPECIFICATIONS AND RELATED DOCUMENTS ARE THE COPYRIGHT PROPERTY OF THE ARCHITECT AND MUST BE RETURNED UPON REQUEST. REPRODUCTION OF DRAWINGS, SPECIFICATIONS AND RELATED DOCUMENTS IN PART OR WHOLE IS FORBIDDEN WITHOUT THE ARCHITECT'S WRITTEN PERMISSION." CONTRACTOR MUST CHECK AND VERIFY ALL DIMENSIONS ON THE JOB. **COREARCHITECTS** CORE ARCHITECTS INC. 130 QUEENS QUAY EAST, SUITE 700, WEST TOWER TORONTO, ON CANADA M5A 0P6 T +1 416 343 0400 • F +1 416 343 0401 INFO@COREARCHITECTS.COM WWW.COREARCHITECTS.COM 10 WEST GO MISSISSAUGA, ONTARIO APP NO: OZ/OPA 22-3 W1 NO ASSOC LICENCE 4706 PR, LM NTS CY 17 DEC 2021 INCREMENTAL SHADOW STUDY Project No. Drawing No. A101.b 21-182