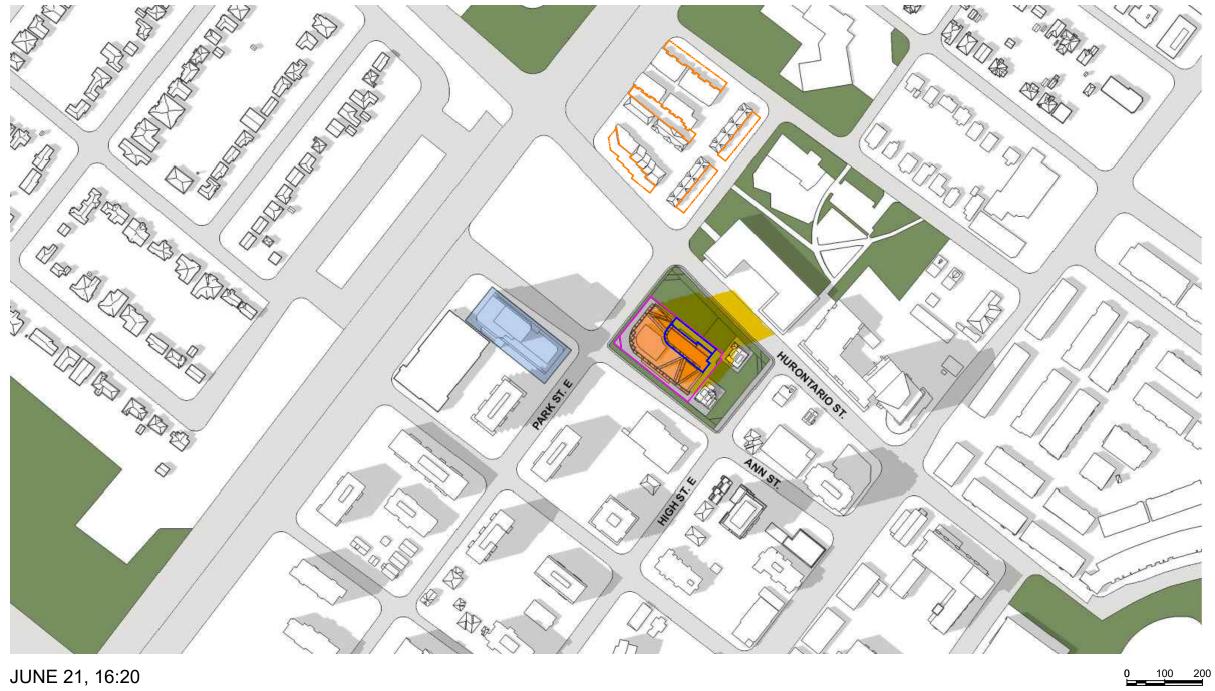

JUNE 21, 12:20

JUNE 21, 14:20

JUNE 21, 16:20

**0** 100 200

0 100 200

JUNE 21, 15:20

JUNE 21, 17,20

INCREMENTAL SHADOW APPROVED BUT NOT YEST CONSTRUCTRED BUILDING RESIDENTIAL PRVIATE OUTDOOR AMENITY SPACE COMMUNAL OUTDOOR AMENITY AREAS PUBLIC REALM BUILDING FACES TO ALLOW FOR THE POSSIBILITY OF USING SOLAR ENERGY 04 RE-ISSUED FOR OPA / REZONING 01 AUG 2024 17 AUG 2023 03 RE-ISSUED FOR OPA / REZONING 02 RE-ISSUED FOR OPA / REZONING 28 OCT 2022 01 ISSUED FOR OPA / REZONING 17 DEC 2021 No. Revisions Date "ALL DRAWINGS, SPECIFICATIONS AND RELATED DOCUMENTS ARE THE COPYRIGHT PROPERTY OF THE ARCHITECT AND MUST BE RETURNED UPON REQUEST. REPRODUCTION OF DRAWINGS, SPECIFICATIONS AND RELATED DOCUMENTS IN PART OR WHOLE IS FORBIDDEN WITHOUT THE ARCHITECT'S WRITTEN PERMISSION." CONTRACTOR MUST CHECK AND VERIFY ALL DIMENSIONS ON THE JOB. **COREARCHITECTS** CORE ARCHITECTS INC. 130 QUEENS QUAY EAST, SUITE 700, WEST TOWER TORONTO, ON CANADA M5A 0P6 T +1 416 343 0400 • F +1 416 343 0401 INFO@COREARCHITECTS.COM WWW.COREARCHITECTS.COM 10 WEST GO MISSISSAUGA, ONTARIO APP NO: OZ/OPA 22-3 W1 NO ASSOC LICENCE 4706 PR, LM NTS CY 17 DEC 2021 INCREMENTAL SHADOW STUDY Project No. Drawing No. A101.b 21-182