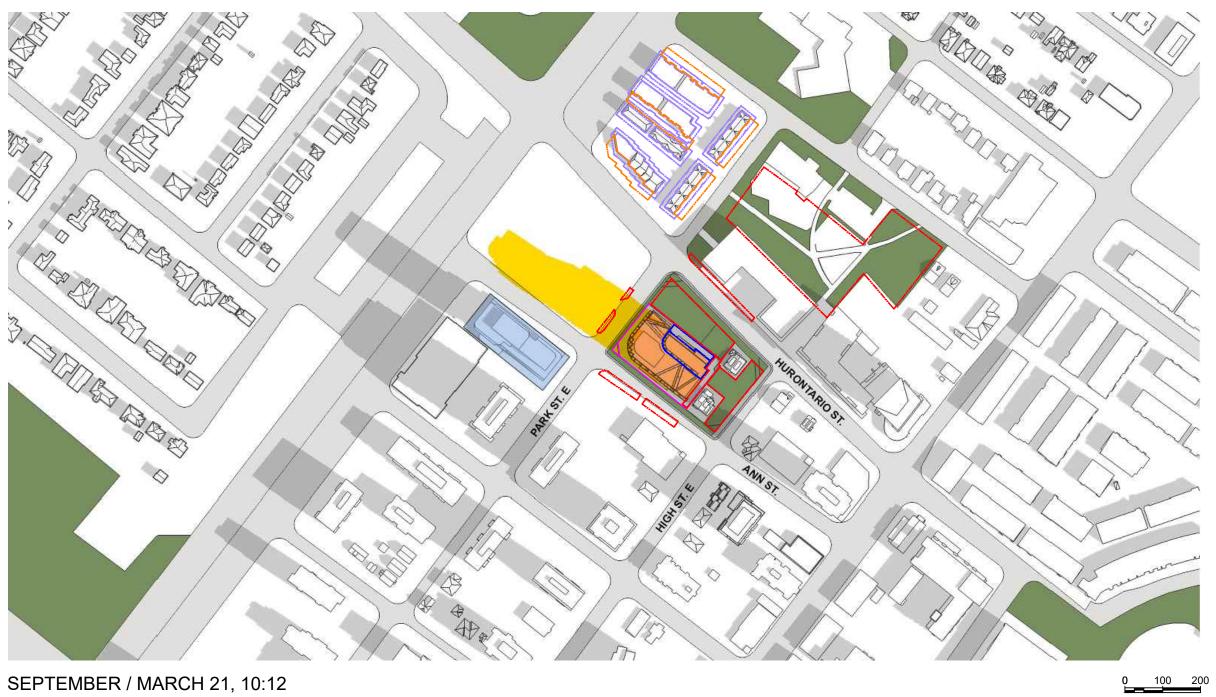

SEPTEMBER / MARCH 21, 8:35

SEPTEMBER / MARCH 21, 10:12

SEPTEMBER / MARCH 21, 12:12

0 100 200

ALLER ER ER 0

SEPTEMBER / MARCH 21, 9:12

SEPTEMBER / MARCH 21, 11:12

SEPTEMBER / MARCH 21, 13:12

INCREMENTAL SHADOW APPROVED BUT NOT YEST CONSTRUCTRED BUILDING RESIDENTIAL PRVIATE OUTDOOR AMENITY SPACE COMMUNAL OUTDOOR AMENITY AREAS PUBLIC REALM BUILDING FACES TO ALLOW FOR THE POSSIBILITY OF USING SOLAR ENERGY 04 RE-ISSUED FOR OPA / REZONING 01 AUG 2024 17 AUG 2023 03 RE-ISSUED FOR OPA / REZONING 28 OCT 2022 02 RE-ISSUED FOR OPA / REZONING 01 ISSUED FOR OPA / REZONING 17 DEC 2021 No. Revisions Date "ALL DRAWINGS, SPECIFICATIONS AND RELATED DOCUMENTS ARE THE COPYRIGHT PROPERTY OF THE ARCHITECT AND MUST BE RETURNED UPON REQUEST. REPRODUCTION OF DRAWINGS, SPECIFICATIONS AND RELATED DOCUMENTS IN PART OR WHOLE IS FORBIDDEN WITHOUT THE ARCHITECT'S WRITTEN PERMISSION." CONTRACTOR MUST CHECK AND VERIFY ALL DIMENSIONS ON THE JOB. **COREARCHITECTS** CORE ARCHITECTS INC. 130 QUEENS QUAY EAST, SUITE 700, WEST TOWER TORONTO, ON CANADA M5A 0P6 T +1 416 343 0400 • F +1 416 343 0401 INFO@COREARCHITECTS.COM WWW.COREARCHITECTS.COM 10 WEST GO MISSISSAUGA, ONTARIO APP NO: OZ/OPA 22-3 W1 NO ASSOC LICENCE 4706 PR, LM NTS 17 DEC 2021 CY INCREMENTAL SHADOW STUDY Project No. A101.d 21-182