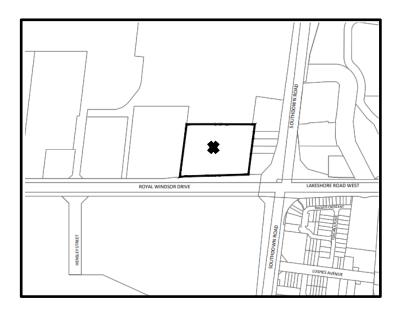

## OFFICIAL PLAN AMENDMENT – 2077-2105 Royal Windsor Drive

1. Section 12, Special Sites, Southdown Local Area Plan of Mississauga Official Plan, is hereby amended by adding Section 12.X, Site X map and the following policies:

- 12.X.X The lands identified as Site X are located west of Southdown Road, on the north side of Royal Windsor Drive.
- 12.X.X Notwithstanding the restrictions of the Mixed-Use designation set forth in 17.1.3.1 and 17.1.4.2 Southdown Employment Area, residential uses will be permitted on lands identified as Site X.
- 12.X.X Notwithstanding the restrictions of the Mixed Use designation set forth in 17.1.4.3 Southdown Employment Area, the maximum cumulative FSI of all uses on lands identified as Site X will be 9.3