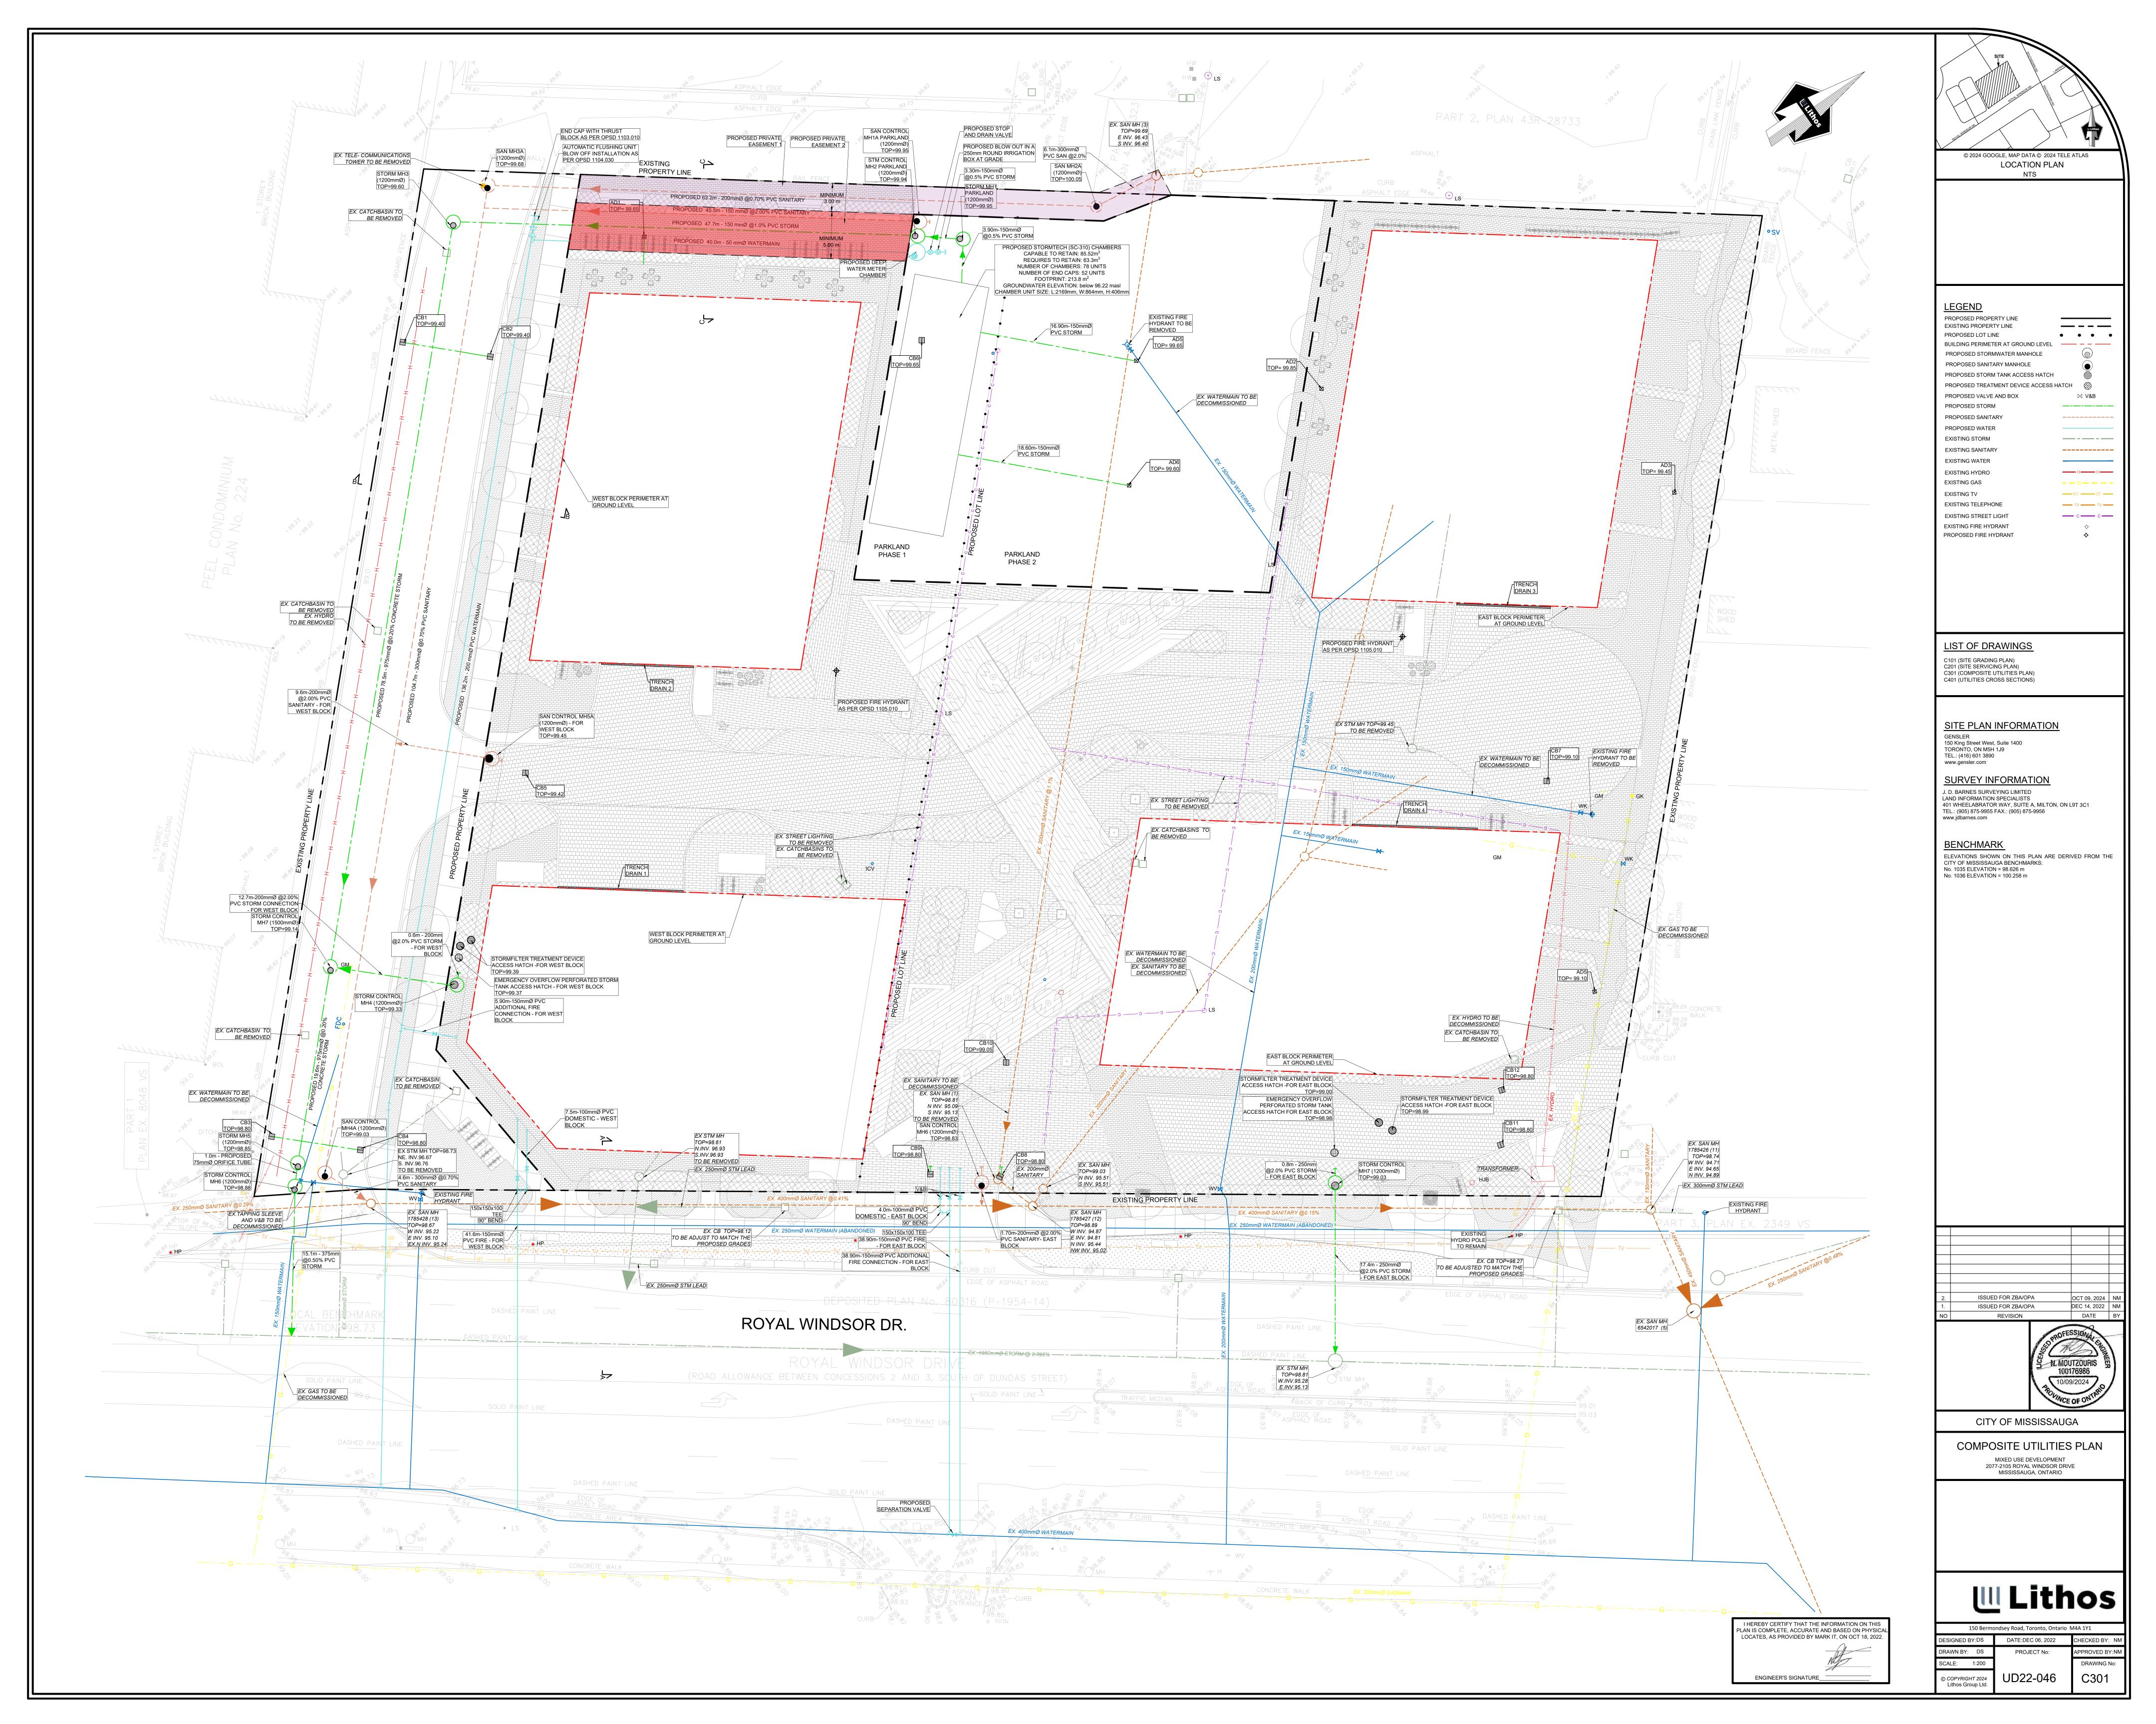

The complete study will consist of a Composite Utility Plan, indicating all existing and proposed utility/ service locations along Royal Windsor Drive and the proposed public road, and three (3) cross sections demonstrating below- and above-grade utilities/services.

## 2.0 Composite Utility Plan

Information regarding the existing utilities along Royal Windsor Drive, reflected on the drawings, where based on located the completion reports, that can be found at the end of the Report.

Composite Utility Plan (UP-01) reflects the trench location along Royal Windsor Drive. As per City's requirements, a trench with plan area of 2m x 2.5m is proposed at a min. distance of 0.75m from the back of the municipal curb. According to the utility locations obtained to date, underground utilities are not in conflict with the proposed trench location. Above ground utility conflicts have not been identified for the current proposal.