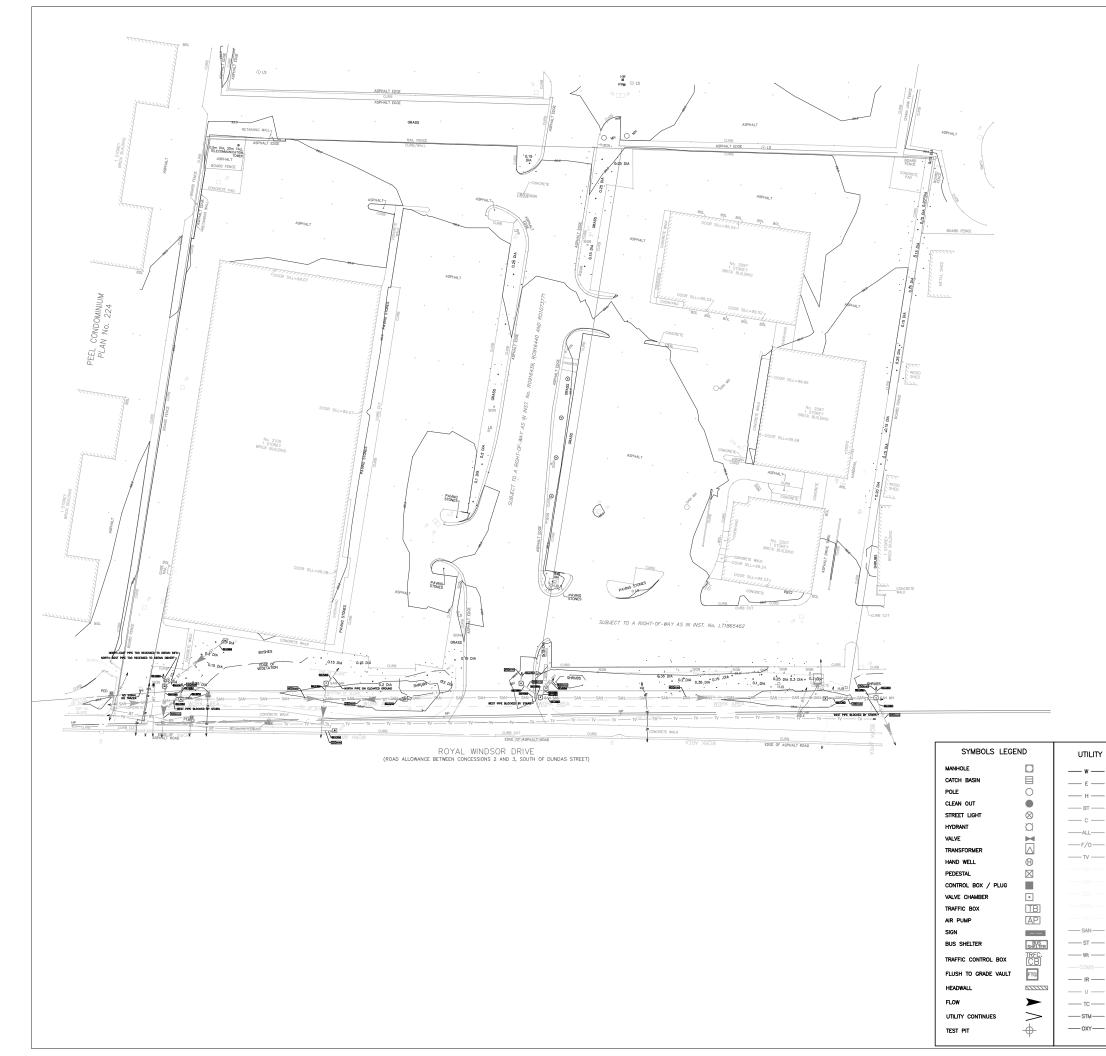

The complete study will consist of a Composite Utility Plan, indicating all existing and proposed utility/ service locations along Royal Windsor Drive and the proposed public road, and three (3) cross sections demonstrating below- and above-grade utilities/services.

## 2.0 Composite Utility Plan

Information regarding the existing utilities along Royal Windsor Drive, reflected on the drawings, where based on located the completion reports, that can be found at the end of the Report.

Composite Utility Plan (UP-01) reflects the trench location along Royal Windsor Drive. As per City's requirements, a trench with plan area of 2m x 2.5m is proposed at a min. distance of 0.75m from the back of the municipal curb. According to the utility locations obtained to date, underground utilities are not in conflict with the proposed trench location. Above ground utility conflicts have not been identified for the current proposal.