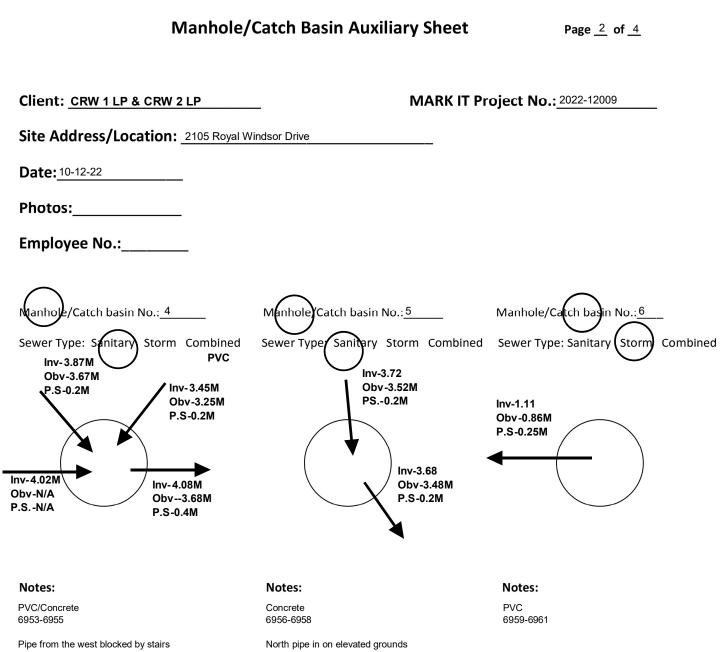

# **Background Information**

Pipe from the west being blocked by stairs

| Manhole                                | /Catch Basin Auxiliary Sheet        | Page <u>3</u> of <u>4</u>                    |
|----------------------------------------|-------------------------------------|----------------------------------------------|
| Client: <u>CRW 1 LP &amp; CRW 2 LP</u> | MARK IT Pr                          | oject No.: 2022-12009                        |
| Site Address/Location: 2105 Royal      | Windsor Drive                       |                                              |
| Date: 10-12-22                         |                                     |                                              |
| Photos:                                |                                     |                                              |
| Employee No.:                          |                                     |                                              |
| Manbole/Catch basin No.: 7             | Manhole/Catch basin No.: <u>8</u>   | Manhole/Catch basin No.: <u>9</u>            |
| Sewer Type: Sanitary Storm Combined    | Sewer Type: Sanitary torm Combined  | Sewer Type: Sanitary Storm Combined          |
| lbv -1.68M<br>Obv -1.12M<br>P.S -0.56M |                                     | Inv-3.43M<br>Obv-3.28M<br>P.S-0.15M          |
| Ibv -1.68M<br>Obv -1.11M<br>P.S -0.57M | Inv-1.61M<br>Obv-1.36M<br>P.S-0.25M | Inv- 3.45M<br>Obv-N/A<br>P.S-N/A<br>P.S-0.4M |
| Notes:                                 | Notes:                              | Notes:                                       |
| Concrete<br>6962-6964                  | PVC<br>6965-6967                    | Concrete<br>6968-6970                        |
|                                        |                                     | West pipe blocked by stairs                  |