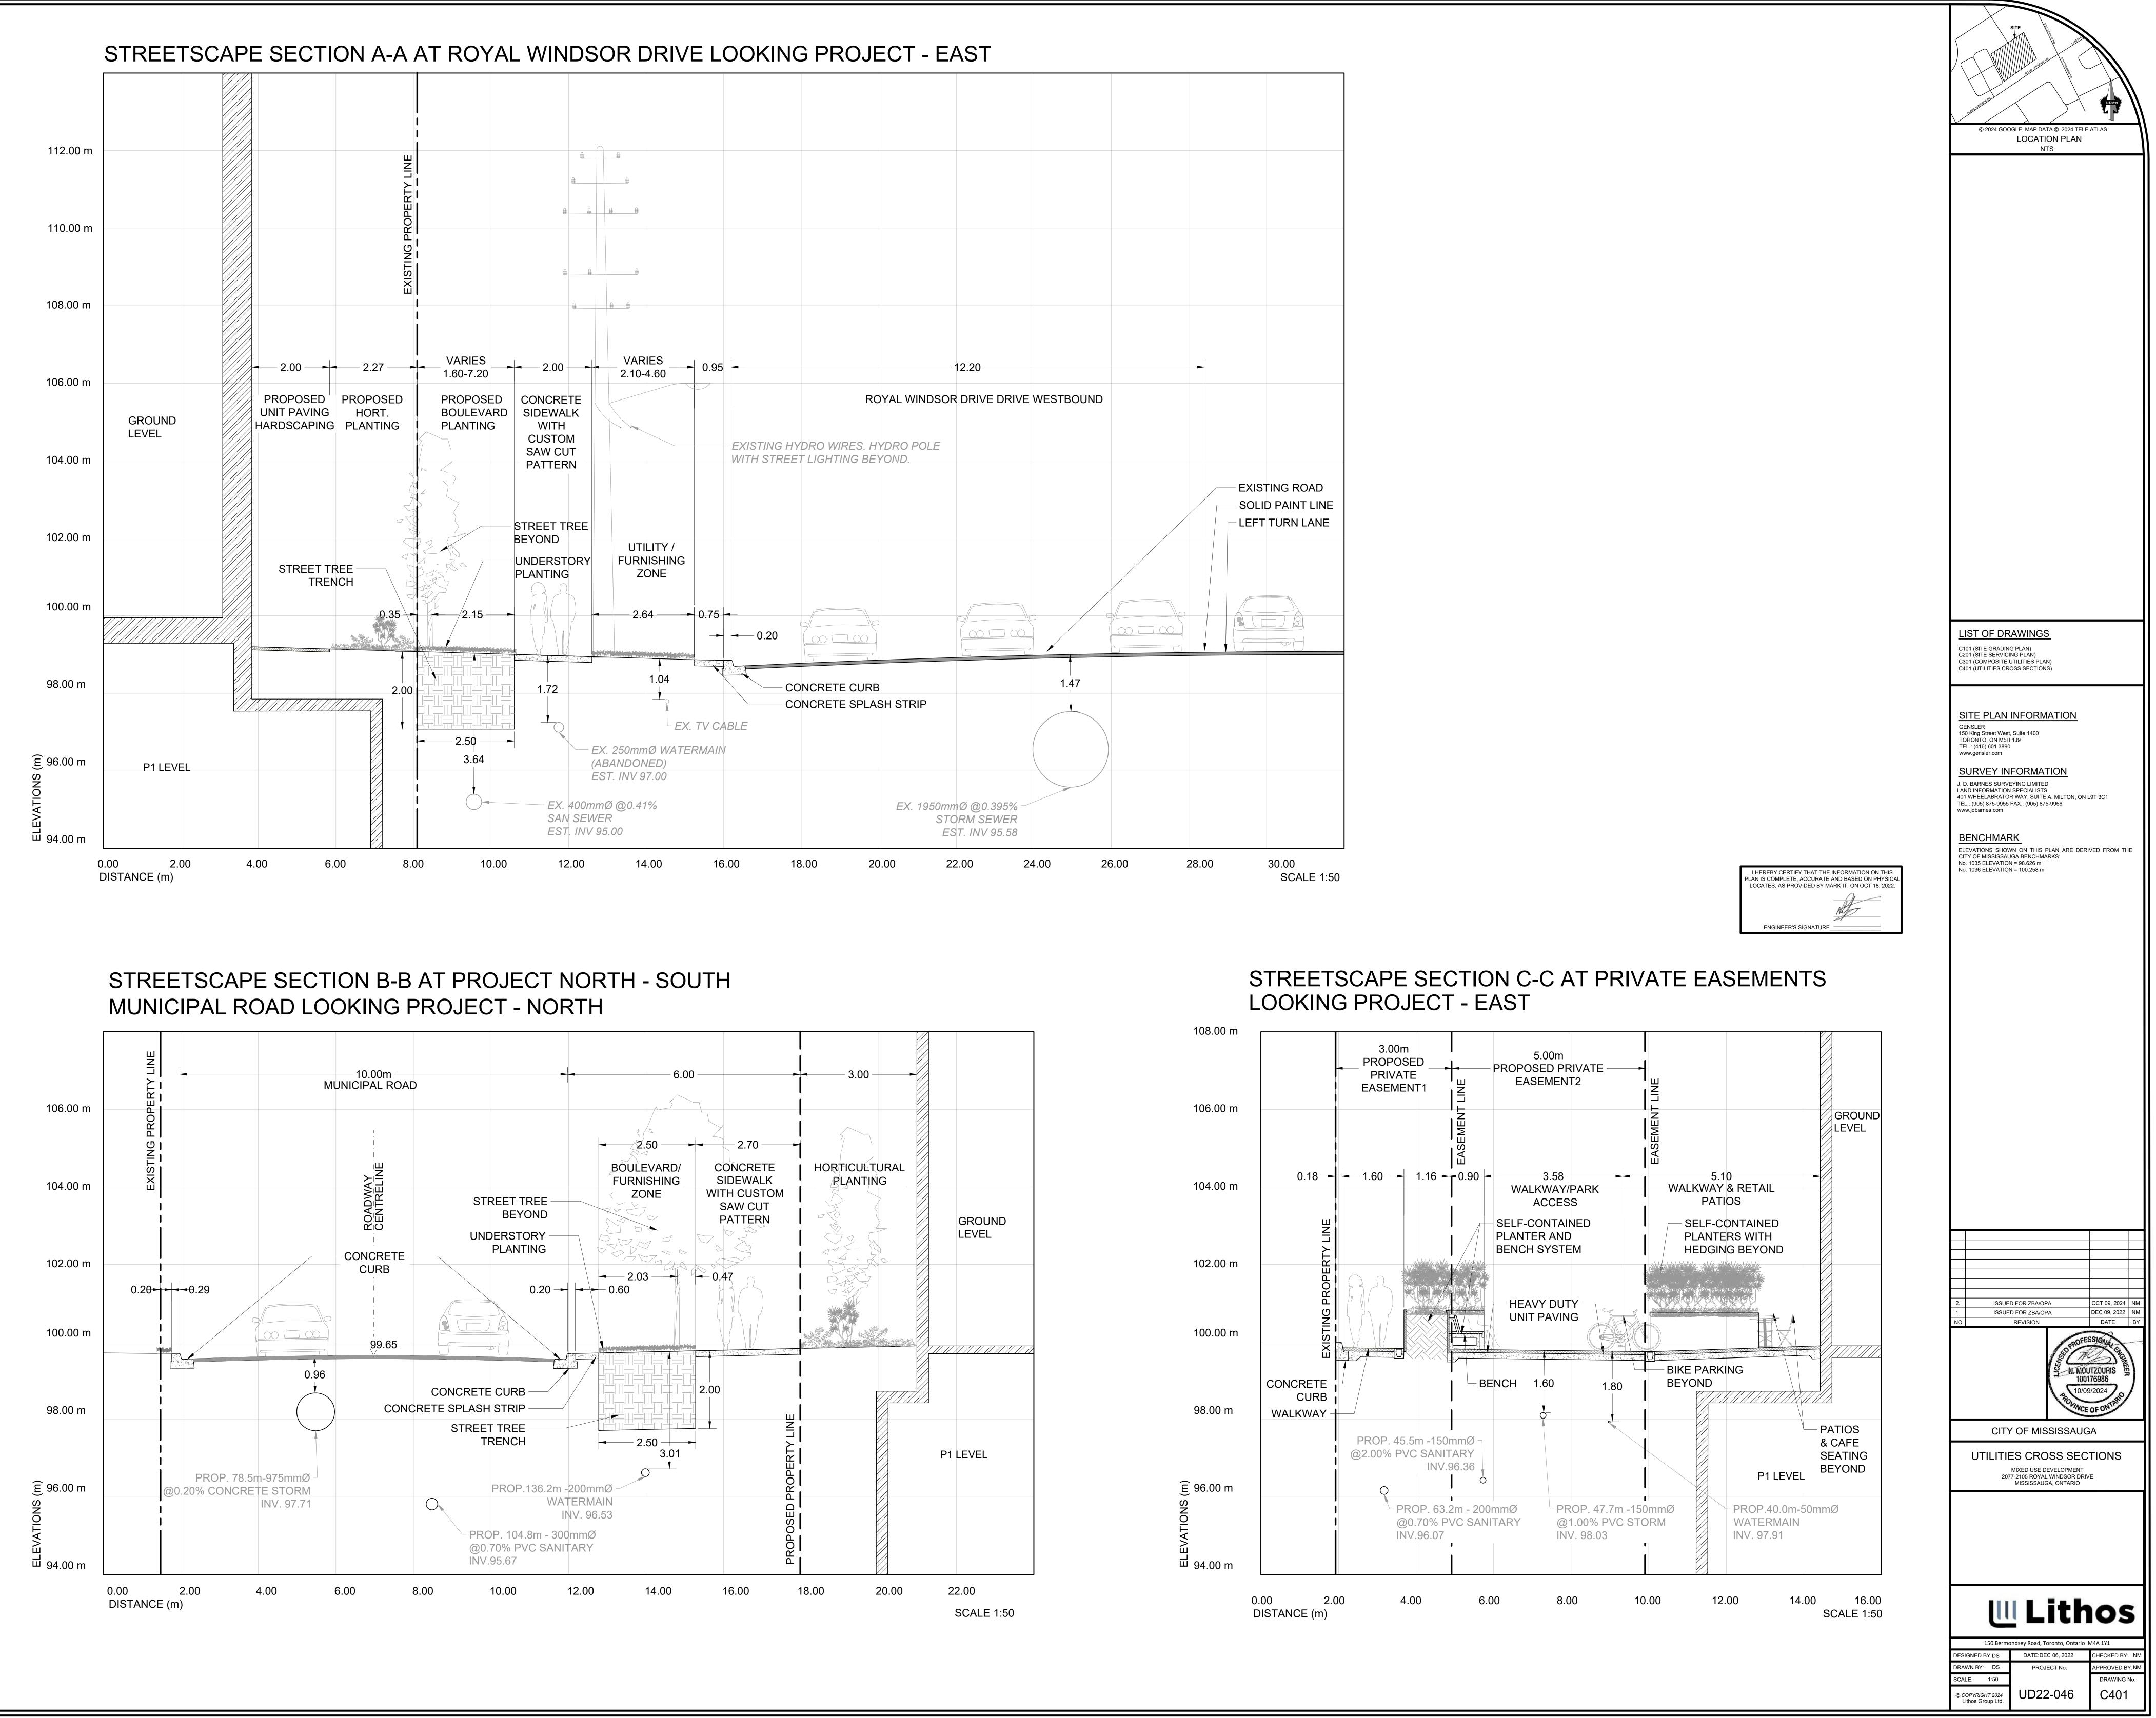

Three (3) cross-sections have been prepared, one (1) located along Royal Windsor Drive, one (1) located along the west proposed public road and one (1) along the north portion of the West Block. All sections are in accordance with City policies and demonstrate above- and below-grade utilities/services. The cross-sections are in accordance with the City of Mississauga Cross-Section Specifications.