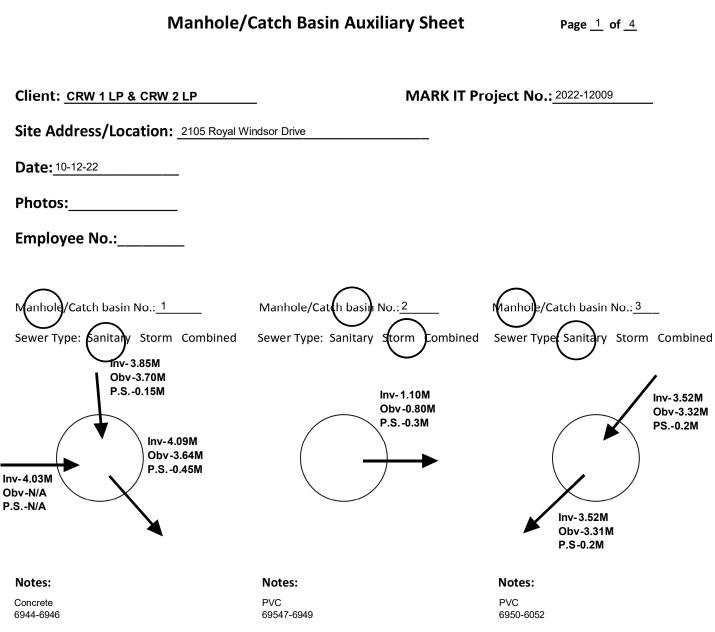

# **Background Information**

Pipe from the west being blocked by stairs

| Manhole                                | /Catch Basin Auxiliary Sheet        | Page <u>3</u> of <u>4</u>                    |
|----------------------------------------|-------------------------------------|----------------------------------------------|
| Client: <u>CRW 1 LP &amp; CRW 2 LP</u> | MARK IT Pr                          | oject No.: 2022-12009                        |
| Site Address/Location: 2105 Royal      | Windsor Drive                       |                                              |
| Date: 10-12-22                         |                                     |                                              |
| Photos:                                |                                     |                                              |
| Employee No.:                          |                                     |                                              |
| Manbole/Catch basin No.: 7             | Manhole/Catch basin No.: <u>8</u>   | Manhole/Catch basin No.: <u>9</u>            |
| Sewer Type: Sanitary Storm Combined    | Sewer Type: Sanitary torm Combined  | Sewer Type: Sanitary Storm Combined          |
| lbv -1.68M<br>Obv -1.12M<br>P.S -0.56M |                                     | Inv-3.43M<br>Obv-3.28M<br>P.S-0.15M          |
| Ibv -1.68M<br>Obv -1.11M<br>P.S -0.57M | Inv-1.61M<br>Obv-1.36M<br>P.S-0.25M | Inv- 3.45M<br>Obv-N/A<br>P.S-N/A<br>P.S-0.4M |
| Notes:                                 | Notes:                              | Notes:                                       |
| Concrete<br>6962-6964                  | PVC<br>6965-6967                    | Concrete<br>6968-6970                        |
|                                        |                                     | West pipe blocked by stairs                  |