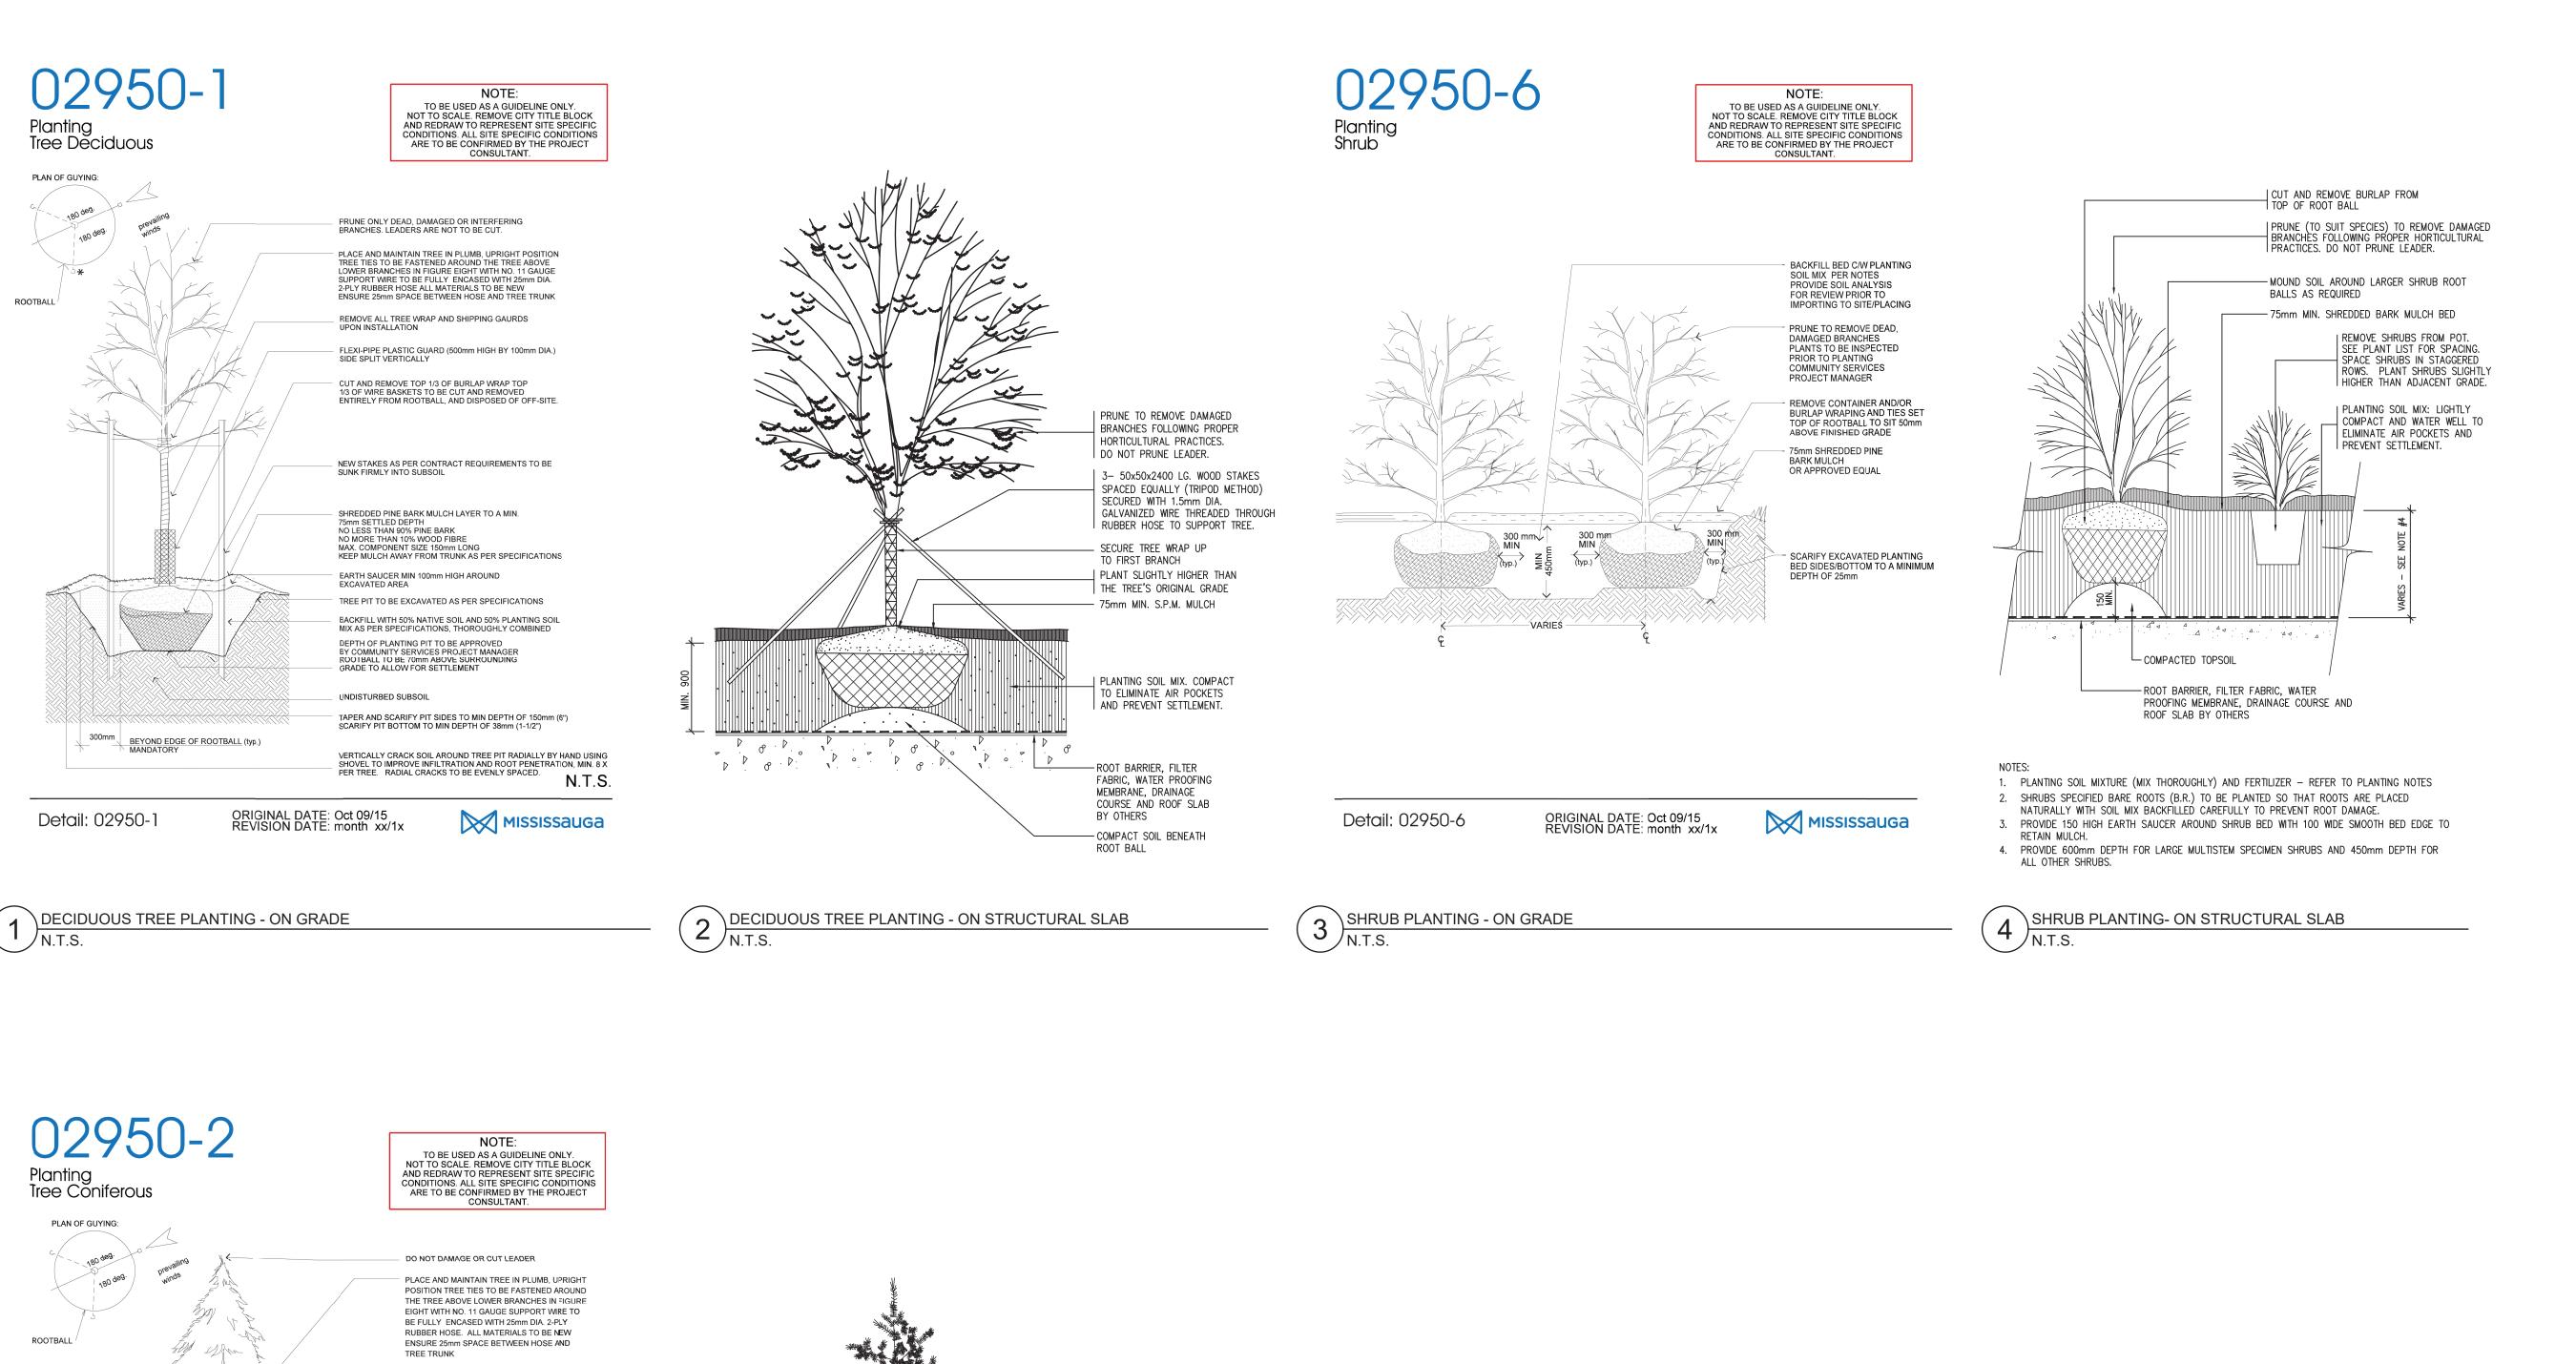

ONTRACTOR SHALL CHECK ALL DIMENSIONS ON THE WORK AND REPORT ANY ISCREPANCY TO THE LANDSCAPE ARCHITECT BEFORE PROCEEDING. ALL DRAWINGS AND SPECIFICATIONS ARE THE PROPERTY OF THE LANDSCAPE ARCHITECT AND MUST BE RETURNED AT THE COMPLETION OF THE WORK. THI DRAWING IS NOT TO BE USED FOR CONSTRUCTION UNTIL SIGNED BY THE LANDSCAPE ARCHITECT. KEY MAP LEGEND REVISIONS Issued for ZBA 3rd Submission |Sept.06/2 Issued for ZBA 2nd Submission Issued for ZBA Jul.07/21 No. Description CITY APPROVAL STAMP NAK design strategies 421 RONCESVALLES AVENUE, TORONTO, ON M6R 2N1 CANADA T 416.340.8700 F 416.340.7100 NAKDESIG PROJECT 3085 Hurontario Street Missisauga, Ontario OWNER Equity Three Holdings Inc. TITLE LANDSCAPE **DETAILS** DATE: AUG.30/24 SCALE: AS SHOWN DRAWN:

SCALE: AS SHOWN
DRAWN: JL
CHECKED: TL