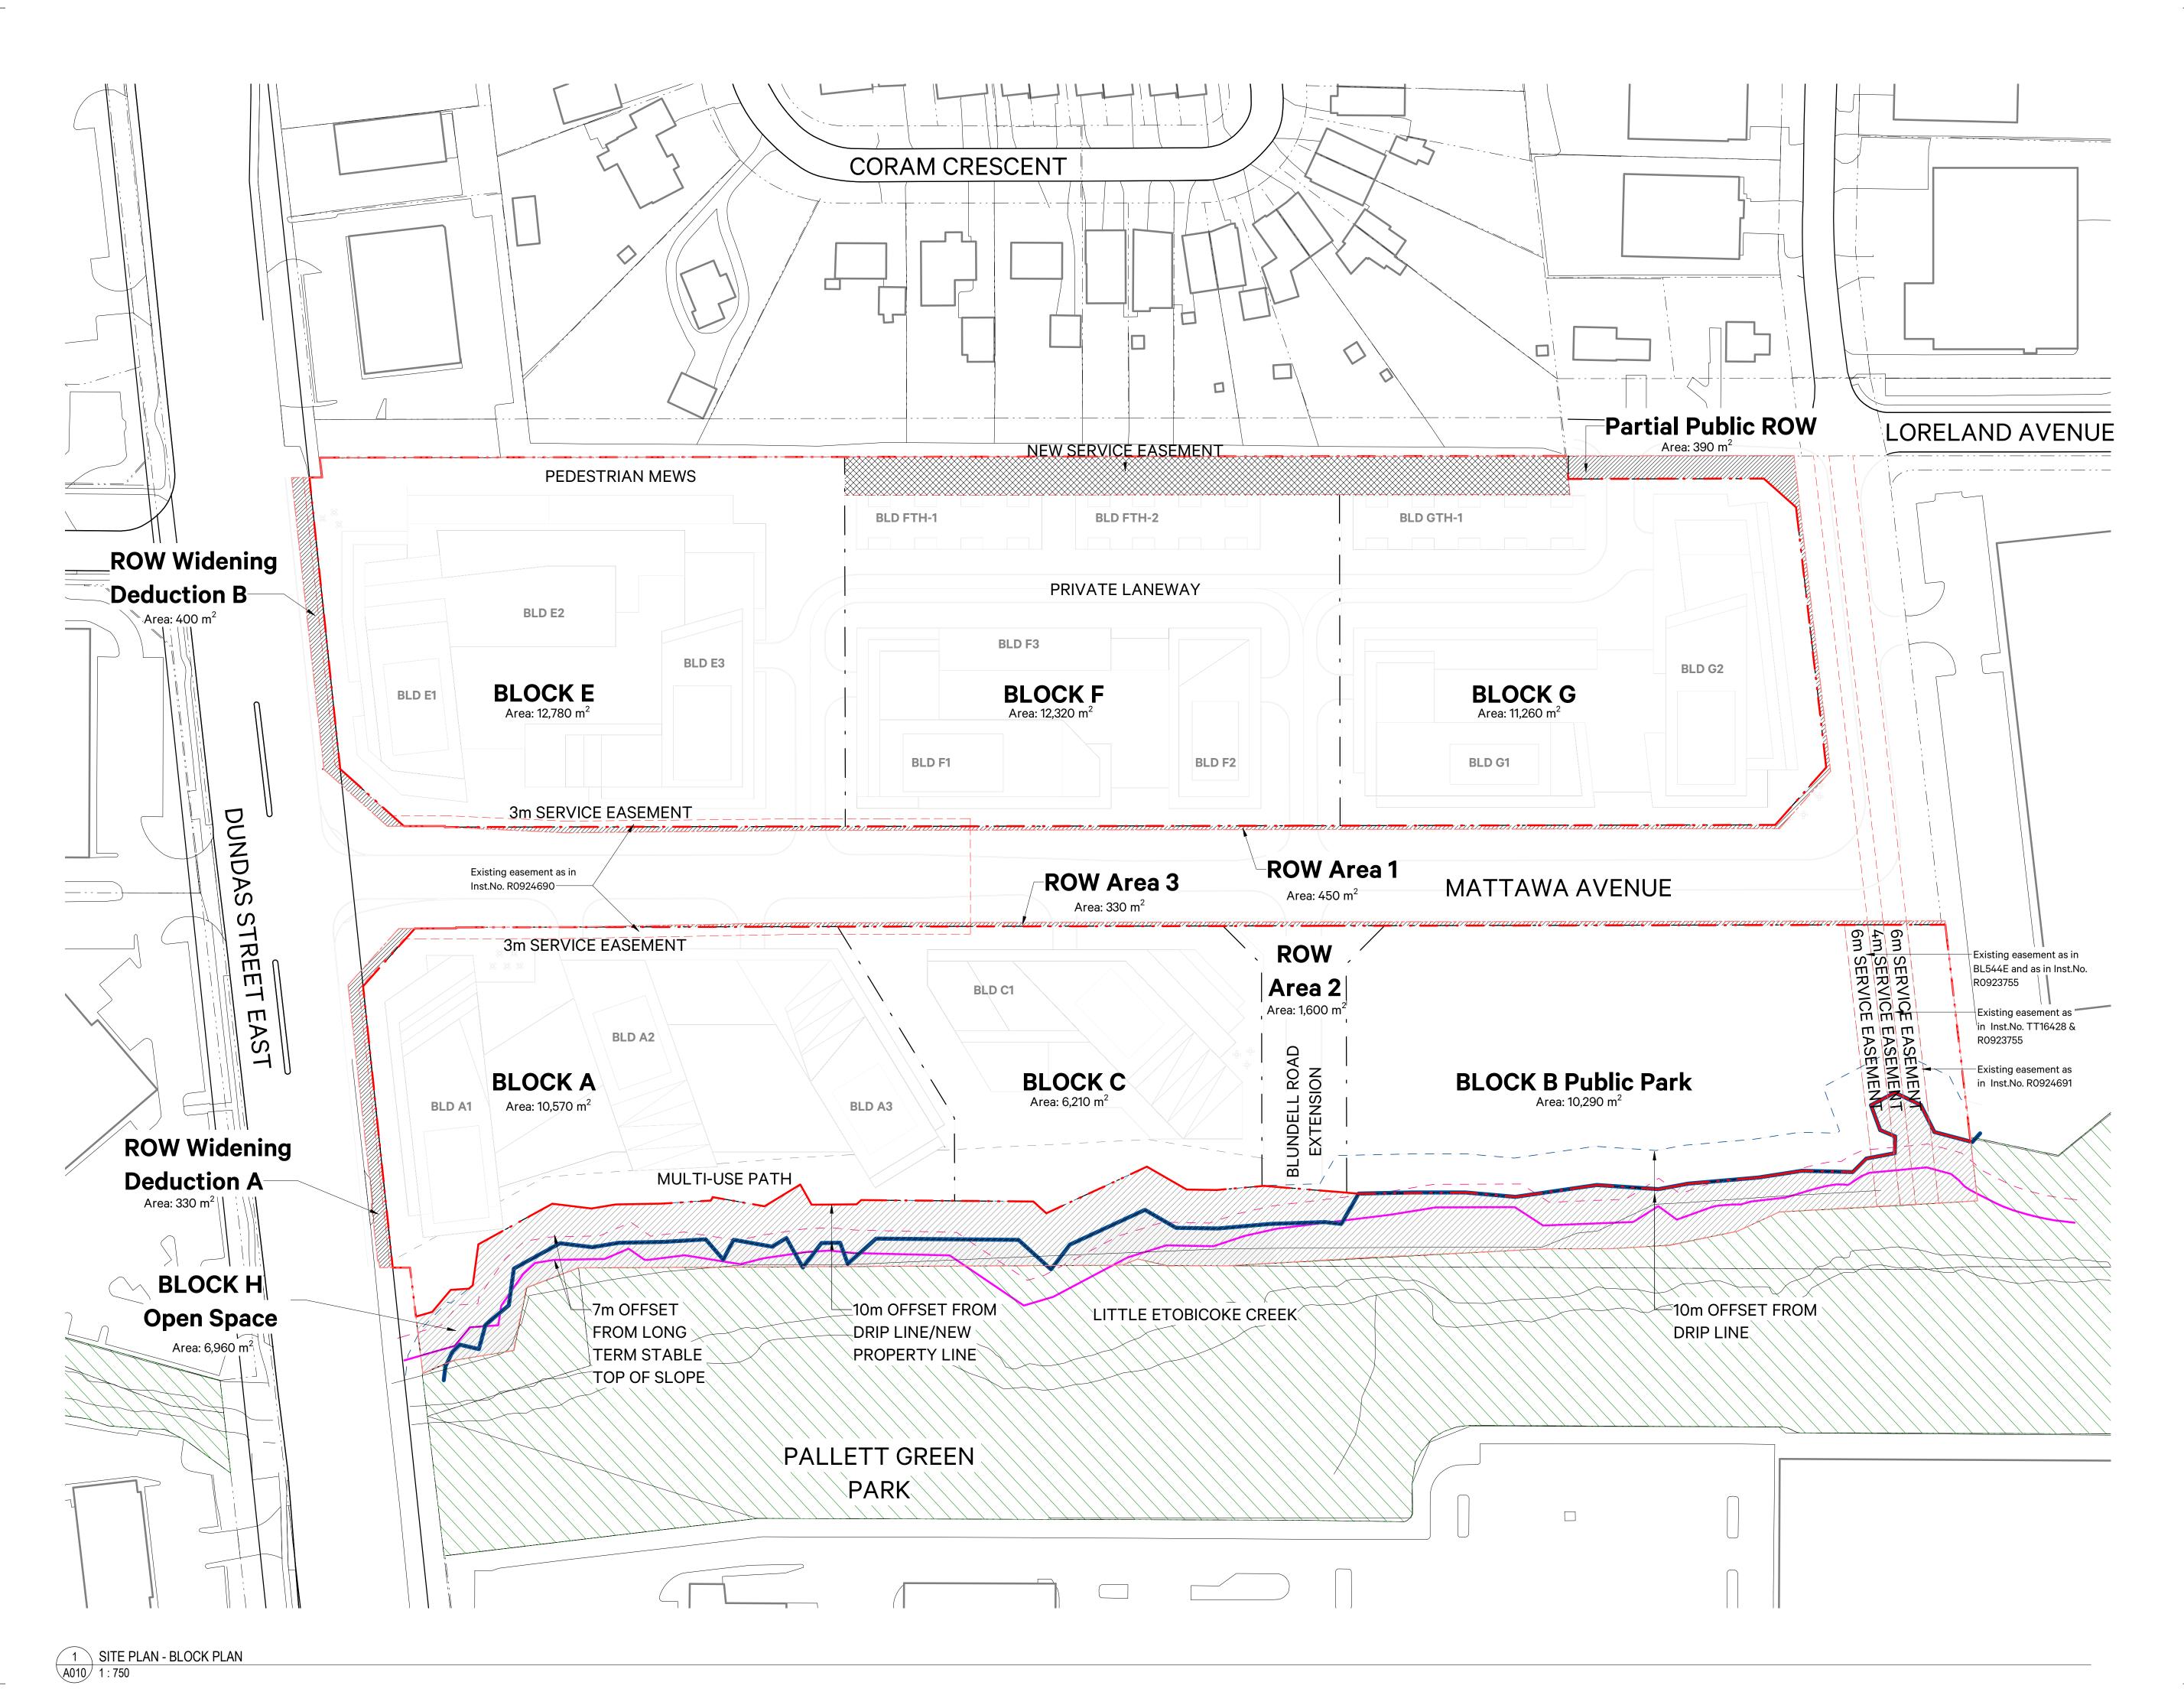

ULTIMATE PROPERTY LINE TO BE DETERMINED THROUGH FUNCTIONAL ROAD DESIGN BY MISSISSAUGA STAFF.

DUNDAS & MATTAWA
1580 - 1650 Dundas Street East Mississauga, Ontario
4Q Commercial WP Inc.

**BLOCK PLAN** 

PROJECT **42075\_1** SCALE As indicated DATE 11/21/16 CHECKED PLOTTED **2023-10-30 5:51:57 PM** 11/21/16