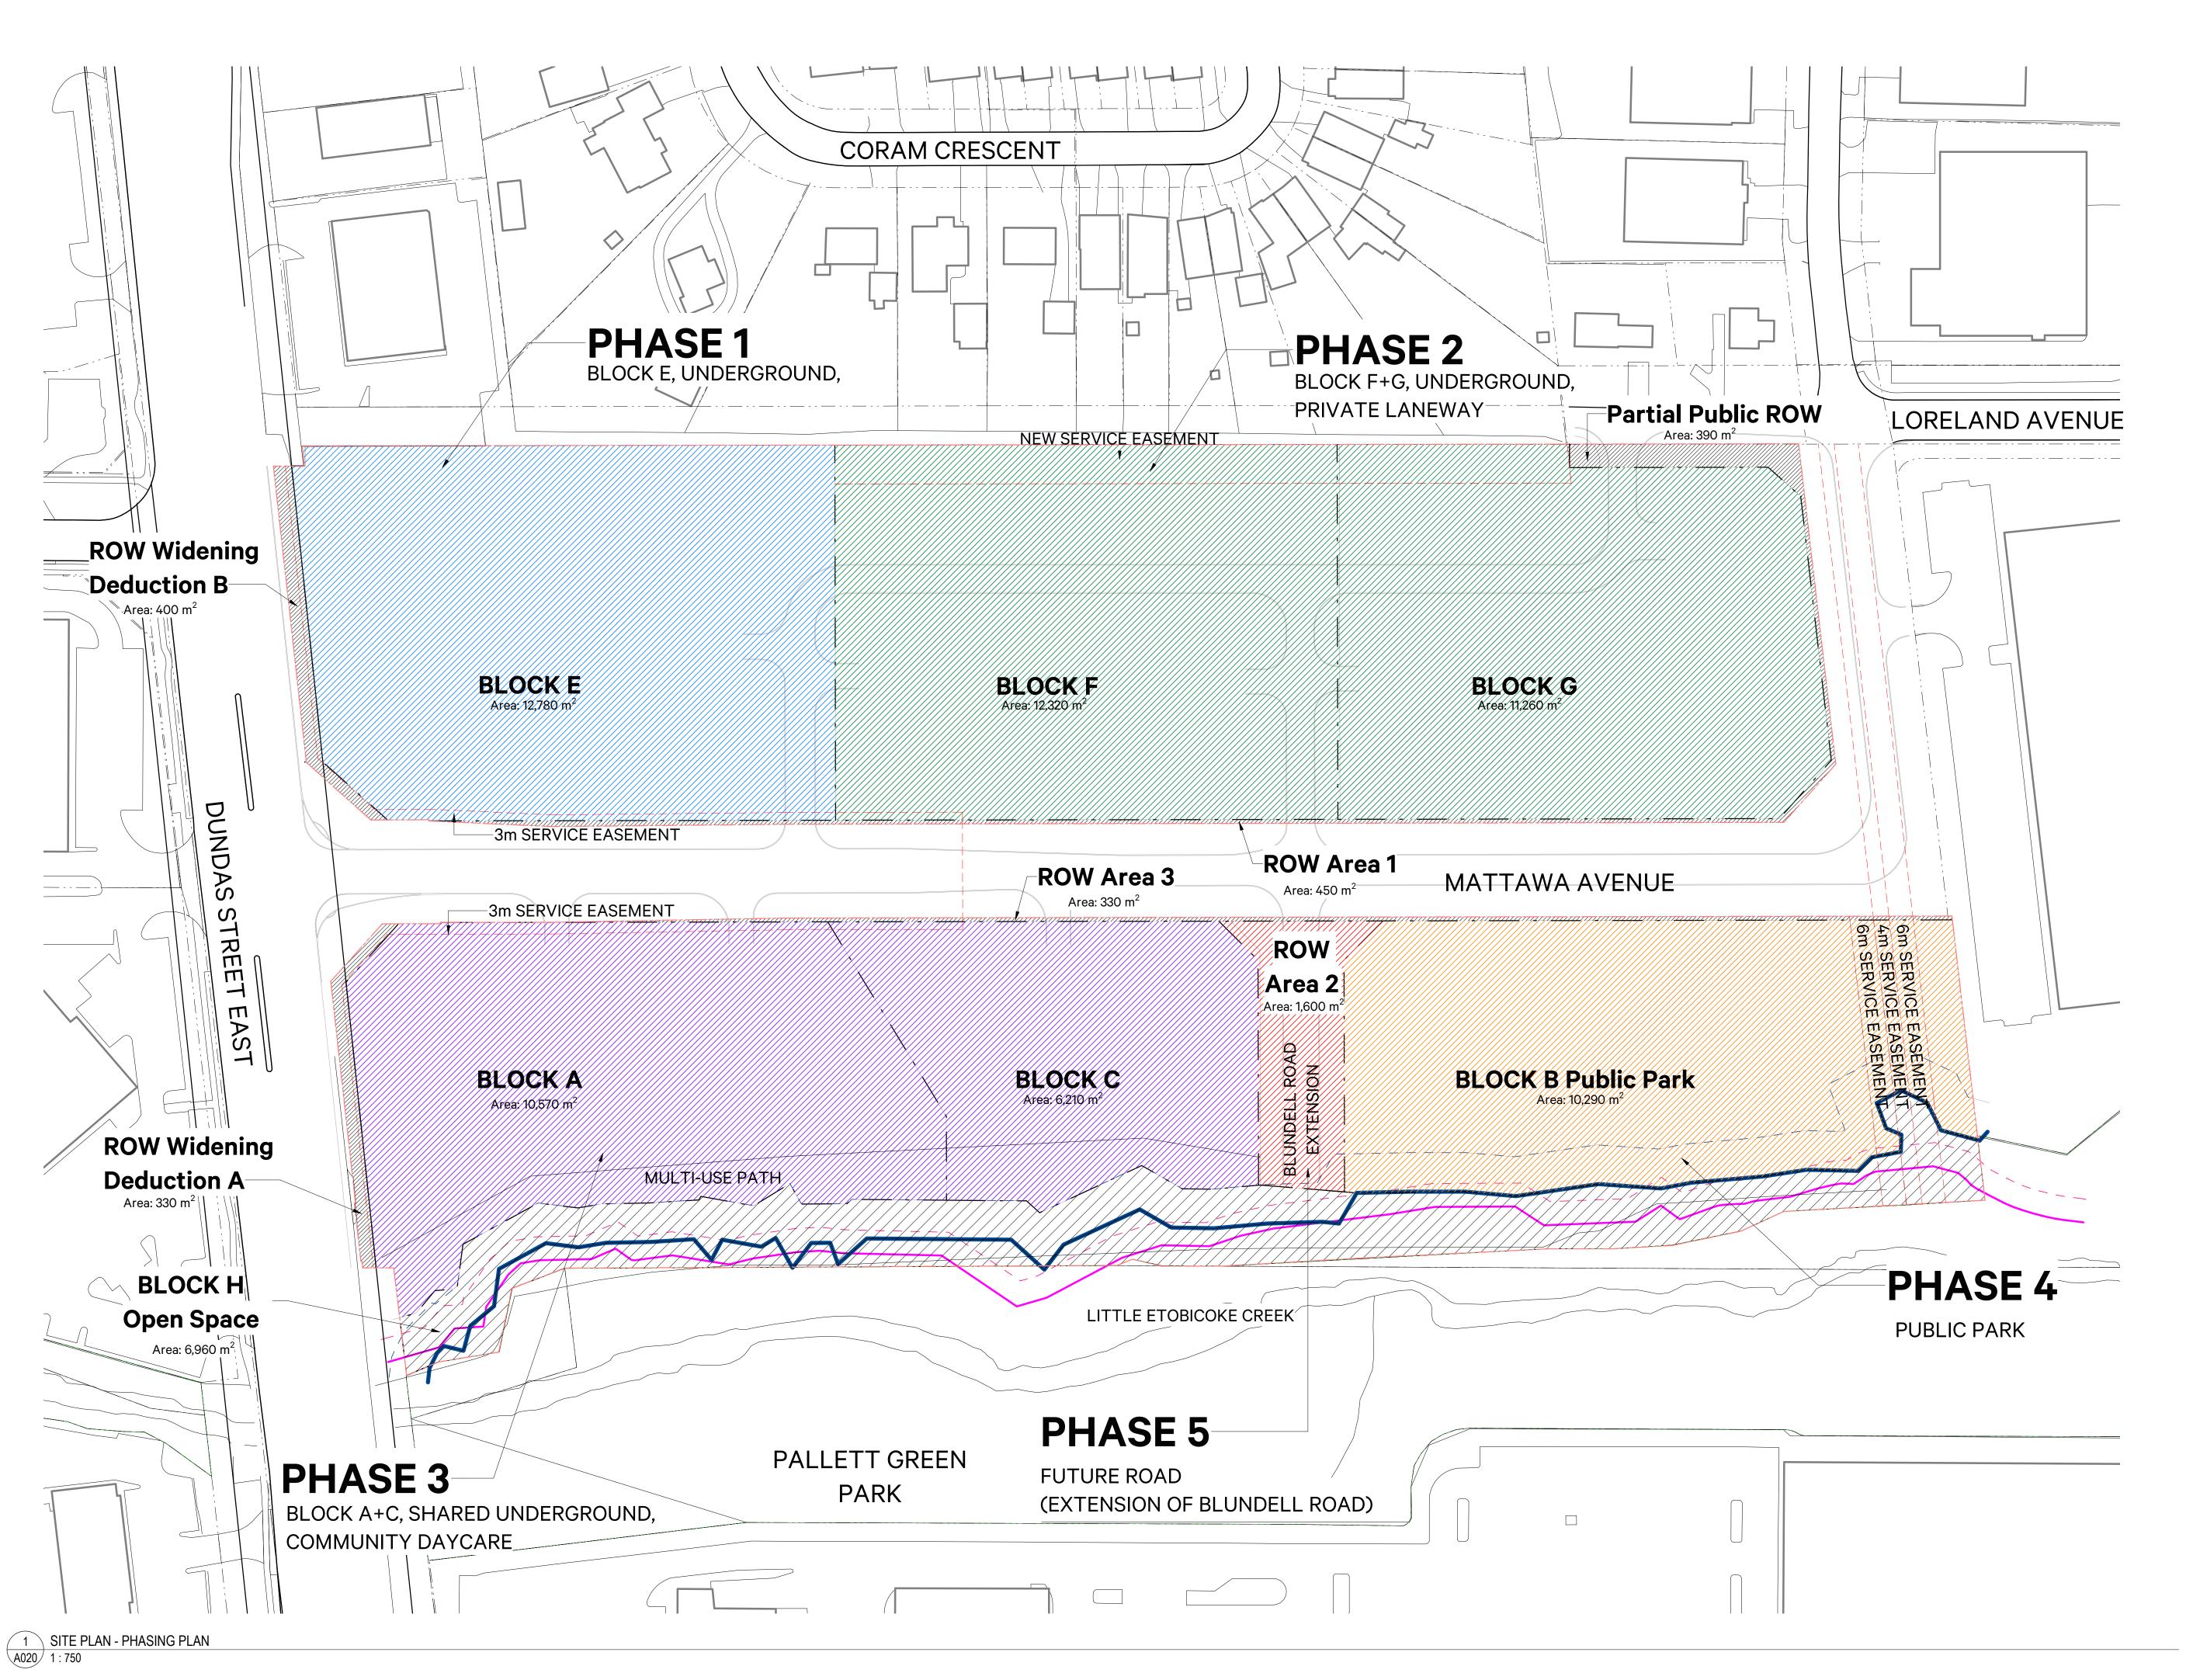

PHASING PLAN IS SUBJECT TO CHANGE IN FUTURE SUBMISSIONS.

## <u>LEGEND</u>

---- 10m OFFSET FROM DRIP LINE

DRIPLINE

7m OFFSET FROM LONG TERM
STABLE TOP OF SLOPE
LONG TERM STABLE
TOP OF SLOPE

MUP

/////// PHASE 1

////// PHASE 2

PHASE 3

"/////, PHASE 5

E F G

KEYPLAN

DUNDAS & MATTAWA
1580 - 1650 Dundas Street East
Mississauga, Ontario
4Q Commercial WP Inc.

## **PHASING PLAN**

PROJECT **42075\_1**SCALE **As indicated**DATE **11/21/16** 

CHECKED SvN
PLOTTED 2023-10-30 5:52:04
PM

A020