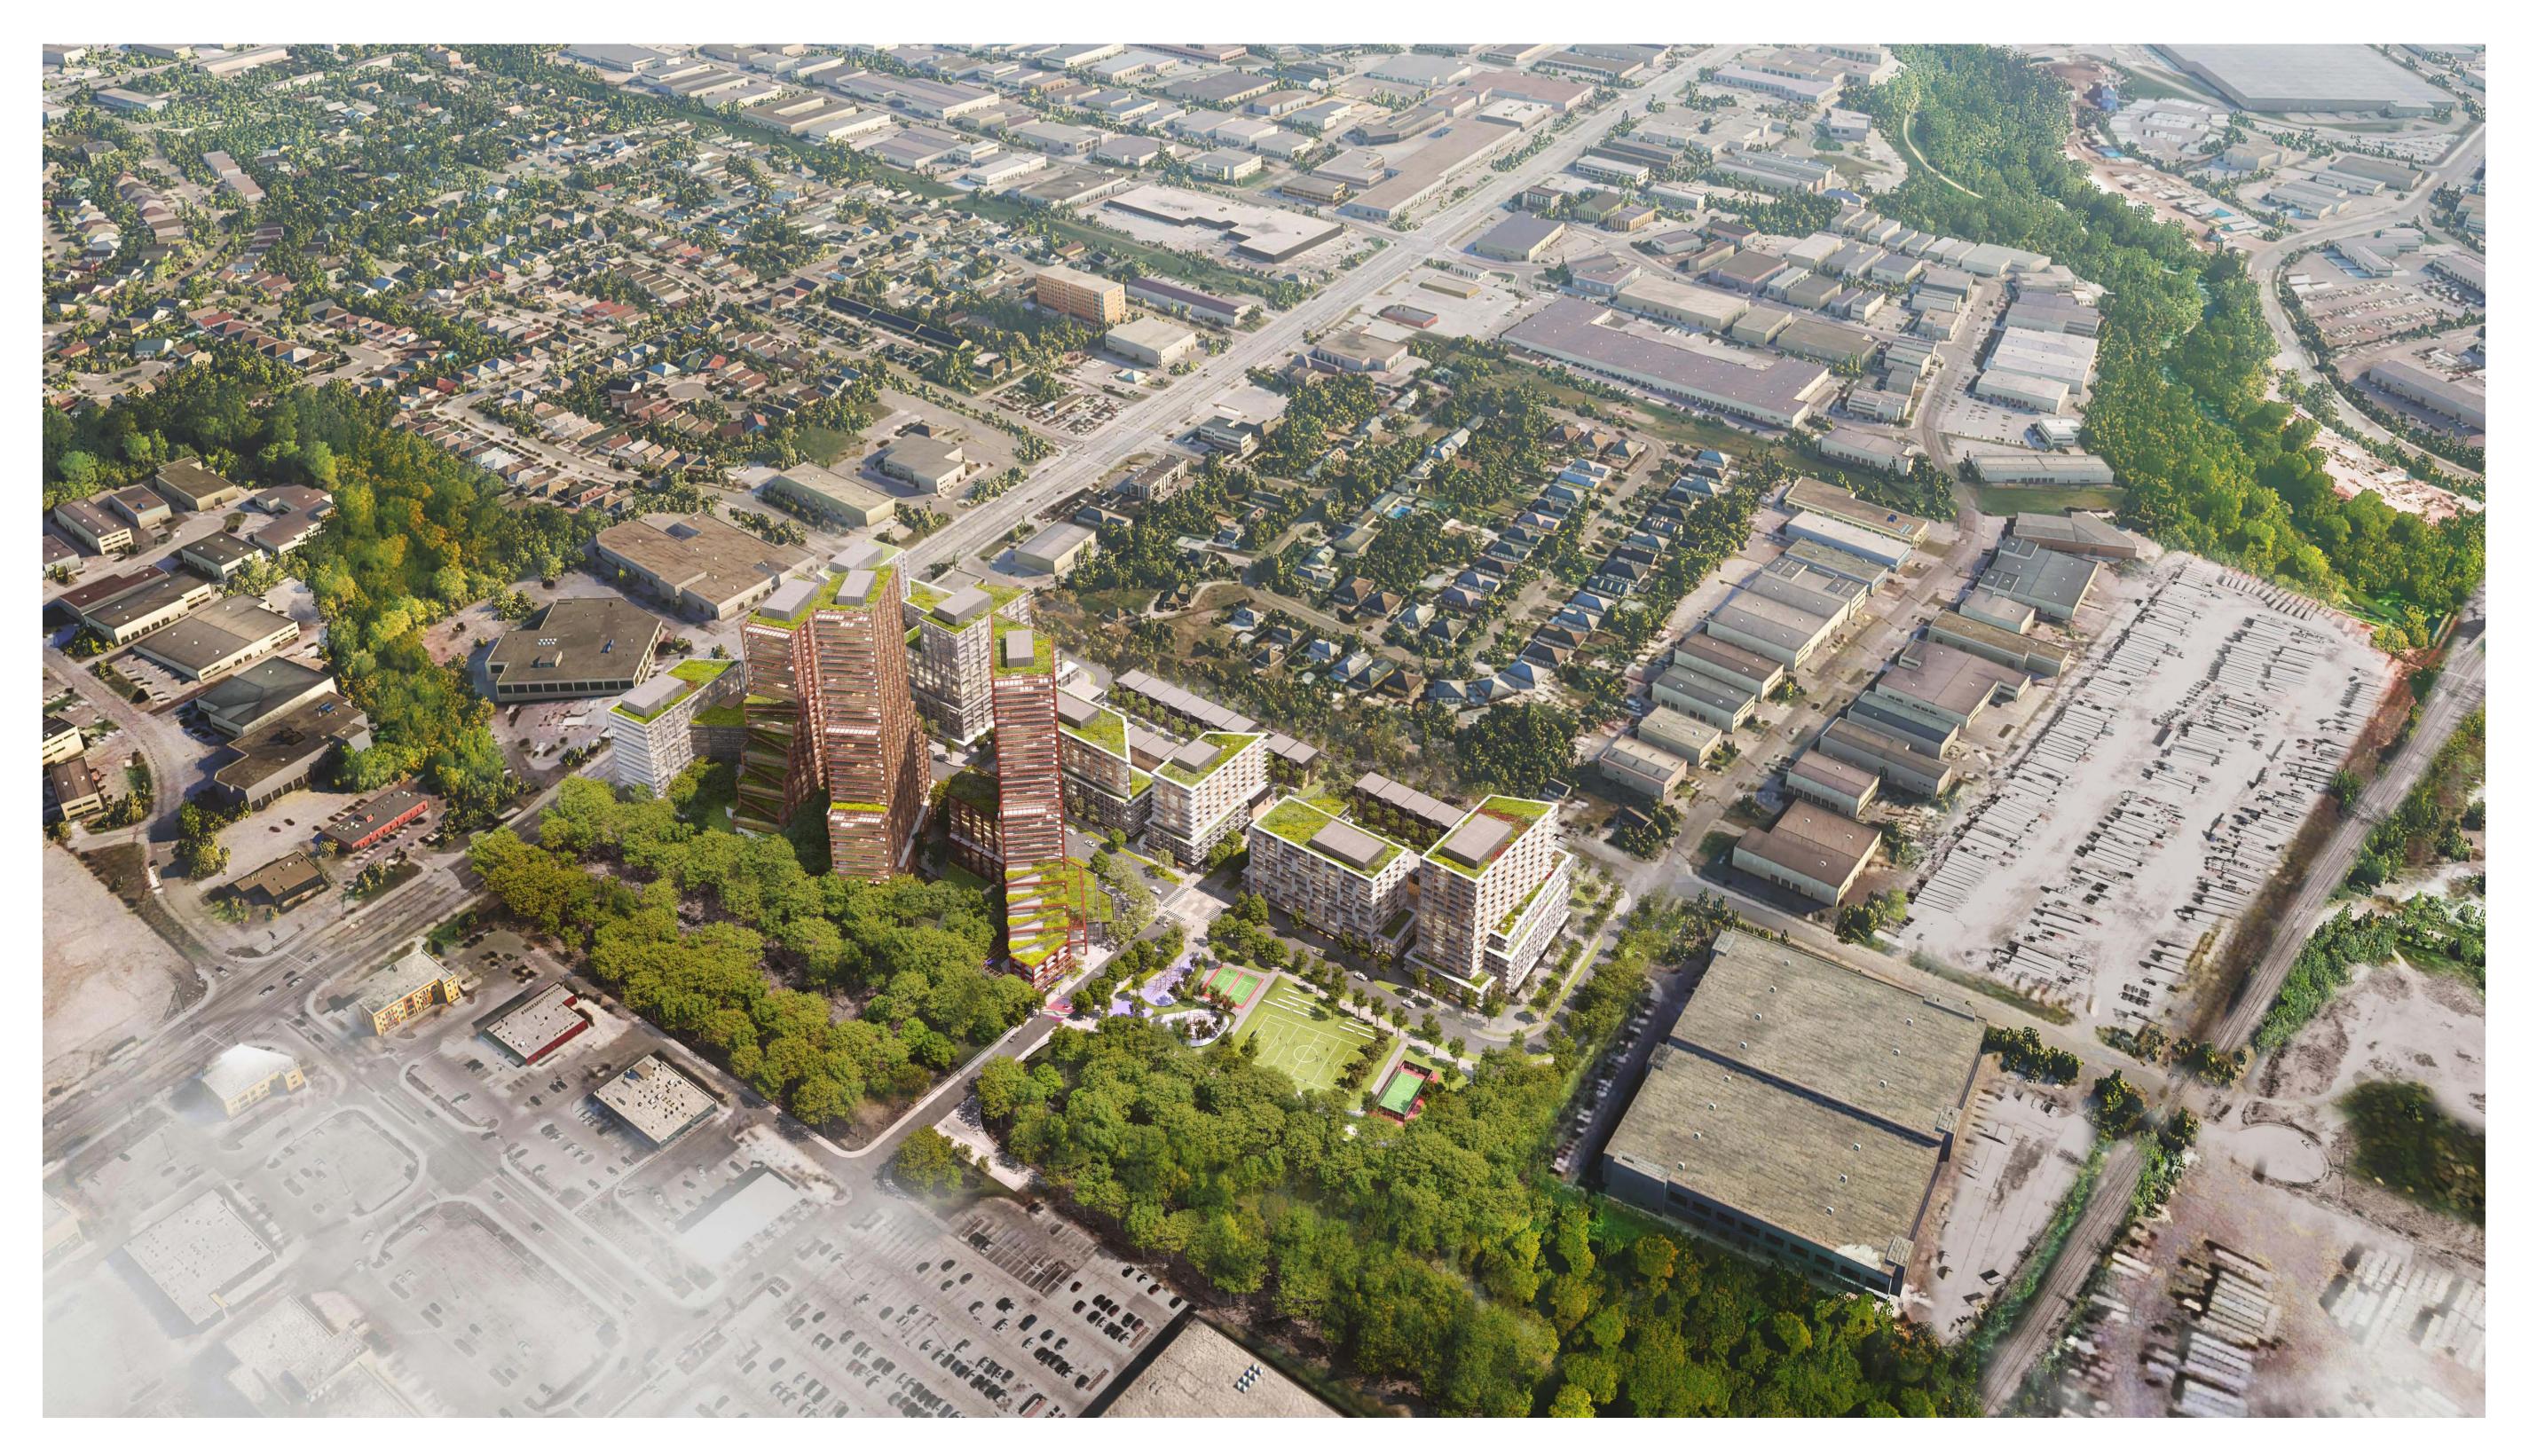

1 View 1 - AERIAL VIEW LOOKING NORTH A080 1:1

COPYRIGHT RESERVED. THIS DESIGN AND DRAWINGS ARE THE EXCLUSIVE PROPERTY OF THE DESIGNER AND CANNOT BE USED FOR ANY PURPOSE WITHOUT THE WRITTEN CONSENT OF THE DESIGNER. THIS DRAWING IS NOT TO BE USED FOR CONSTRUCTION UNTIL ISSUED FOR THAT PURPOSE BY THE DESIGNER.

DUNDAS & MATTAWA
1580 - 1650 Dundas Street East
Mississauga, Ontario
4Q Commercial WP Inc.

**RENDERINGS - VIEW 1** 

PROJECT **42075\_1**SCALE NT\$1
DATE **03/09/21**  
 DRAWN
 SvN

 CHECKED
 SvN

 PLOTTED
 2023-10-30 5:52:32 PM
 03/09/21