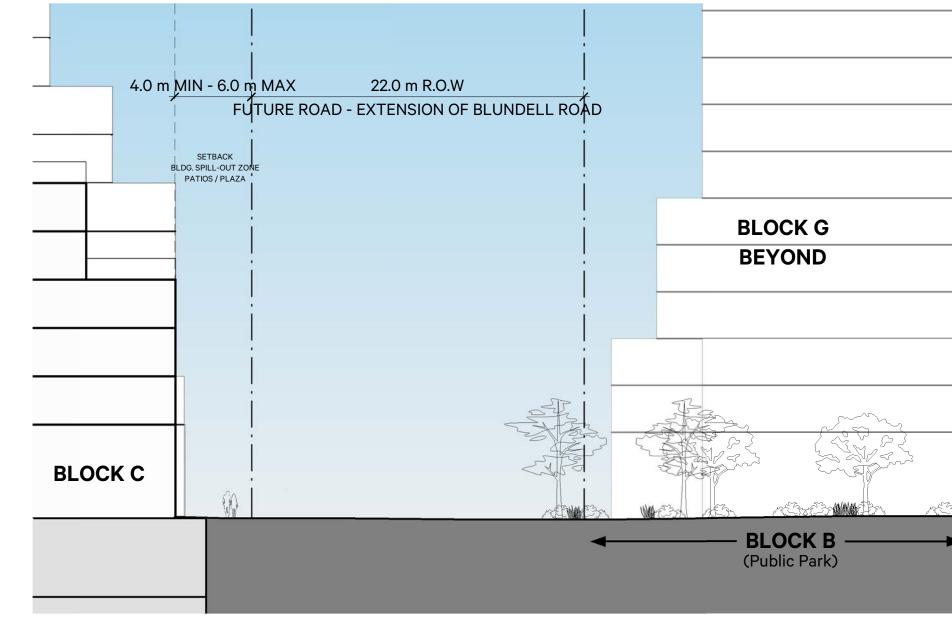

Blundell Rd Extension, through Block C & Park
A062 1:250

2 Laneway, through Townhomes & Block G A062 1:250

COPYRIGHT RESERVED. THIS DESIGN AND DRAWINGS ARE THE EXCLUSIVE PROPERTY OF THE DESIGNER AND CANNOT BE USED FOR ANY PURPOSE WITHOUT THE WRITTEN CONSENT OF THE DESIGNER. THIS DRAWING IS NOT TO BE USED FOR CONSTRUCTION UNTIL ISSUED FOR THAT PURPOSE BY THE DESIGNER.