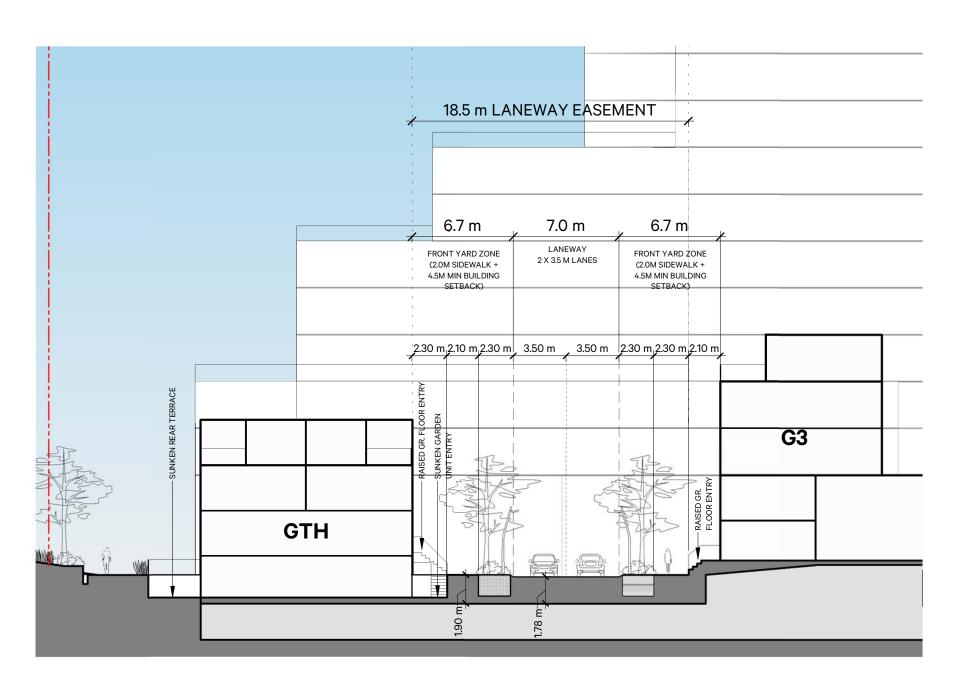

Blundell Rd Extension, through Block C & Park
A062 1:250

2 Laneway, through Townhomes & Block G A062 1:250

COPYRIGHT RESERVED. THIS DESIGN AND DRAWINGS ARE THE EXCLUSIVE PROPERTY OF THE DESIGNER AND CANNOT BE USED FOR ANY PURPOSE WITHOUT THE WRITTEN CONSENT OF THE DESIGNER. THIS DRAWING IS NOT TO BE USED FOR CONSTRUCTION UNTIL ISSUED FOR THAT PURPOSE BY THE DESIGNER.