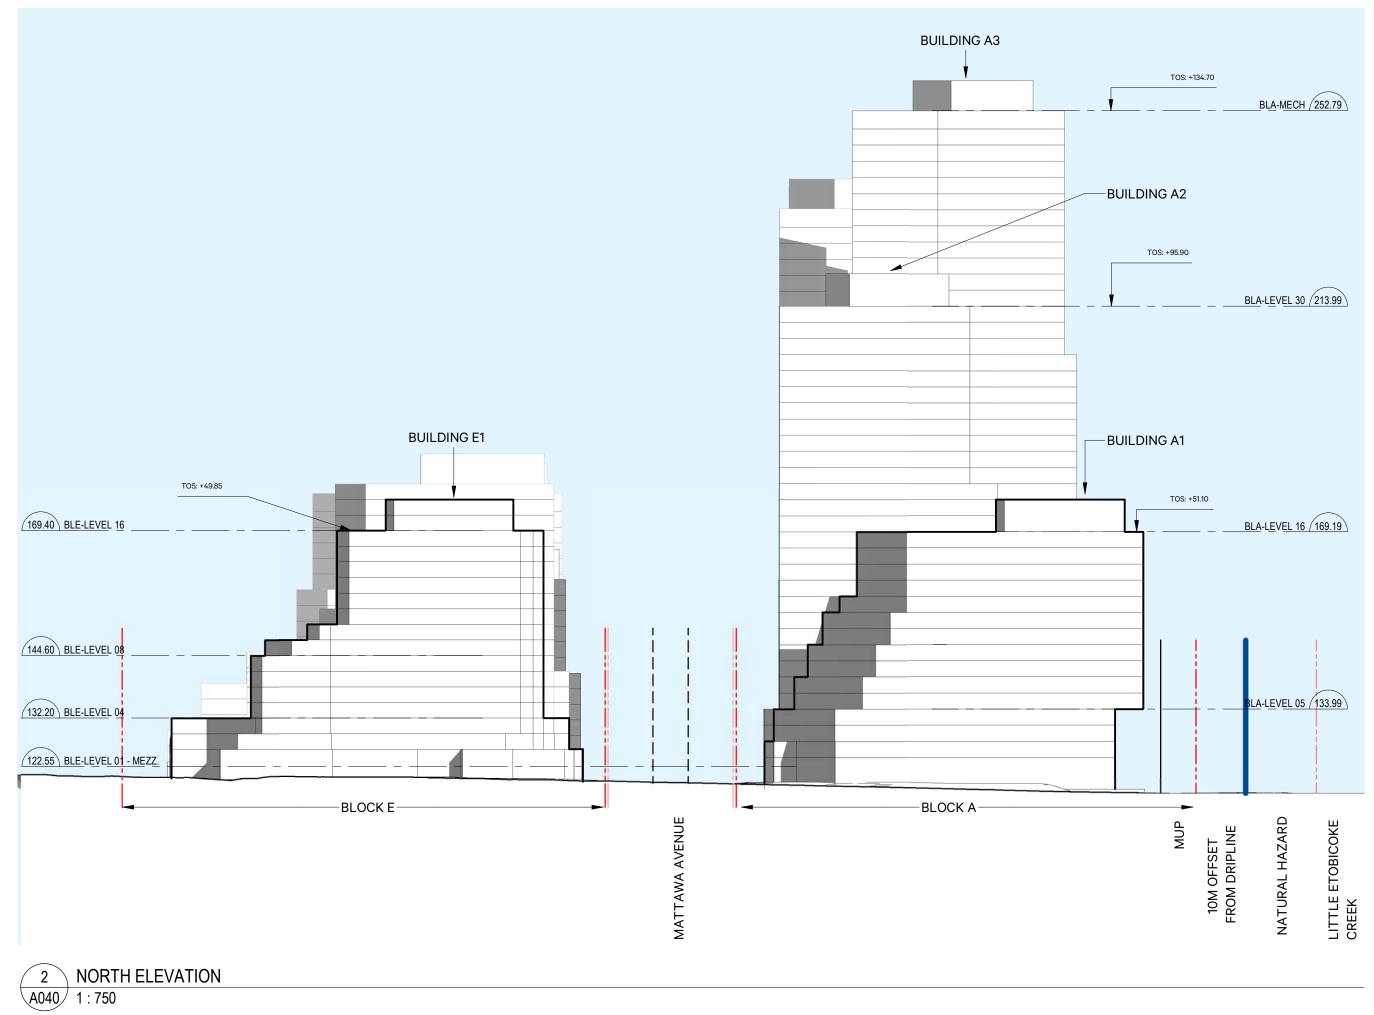

## SITE ELEVATIONS

DRAWN SvN CHECKED SvN PLOTTED 2023-10-30 5:52:08 PM PROJECT 42075\_1 SCALE As indicated
DATE 11/21/16 A040