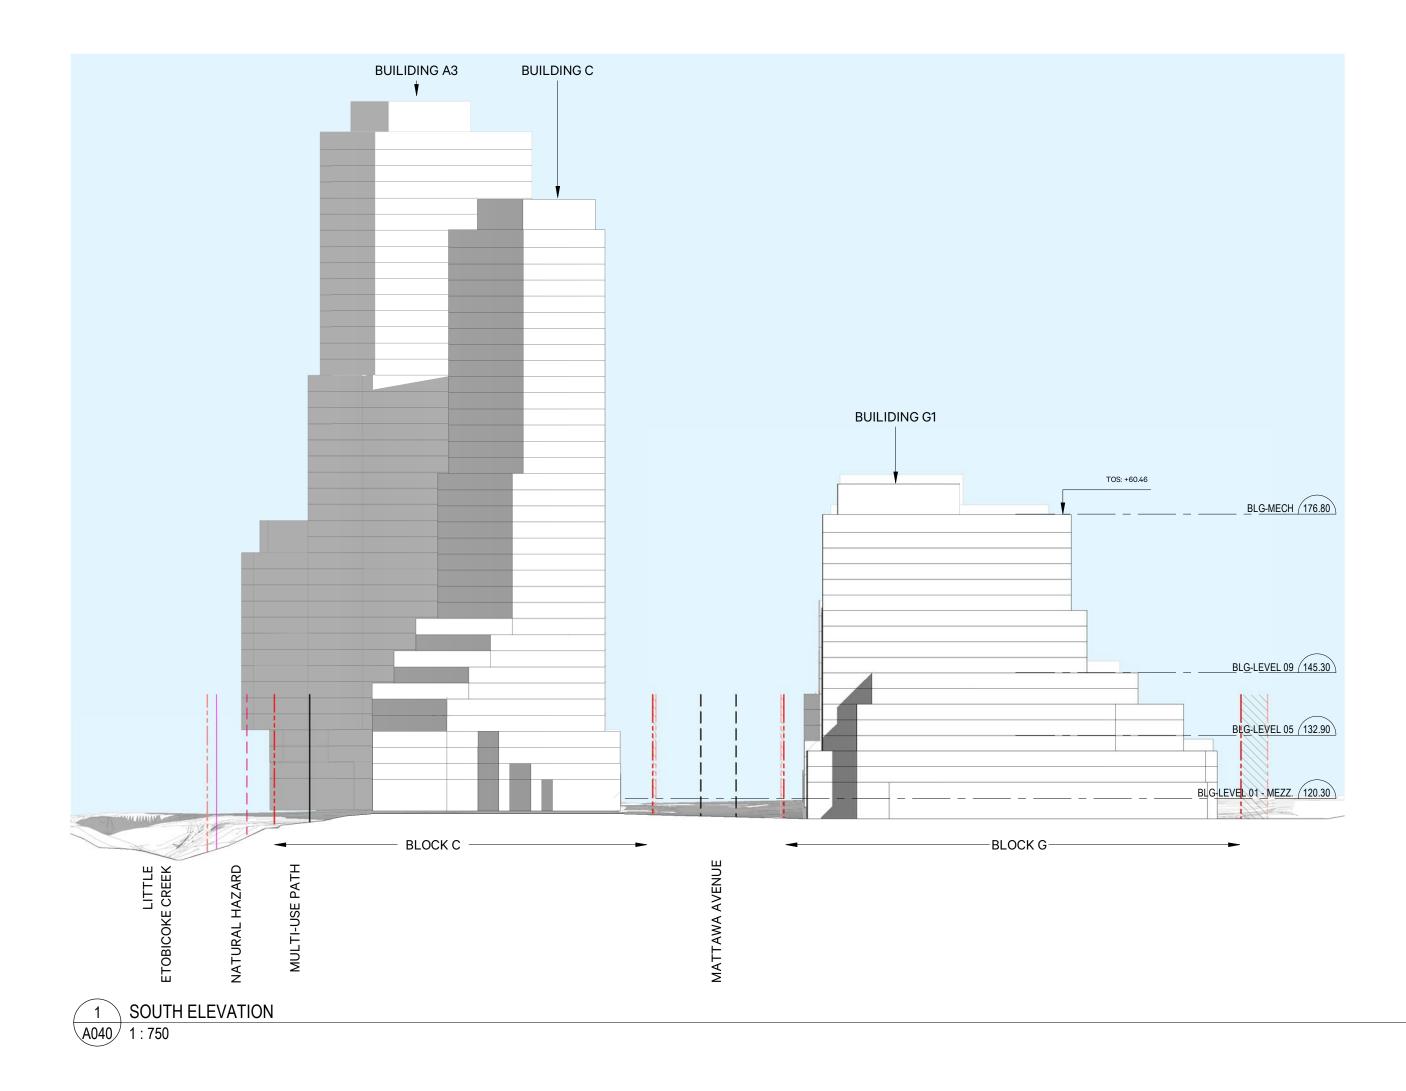

## SITE ELEVATIONS

DRAWN SvN CHECKED SvN PLOTTED 2023-10-30 5:52:08 PM PROJECT 42075\_1 SCALE As indicated
DATE 11/21/16 A040