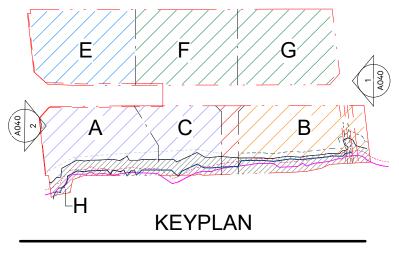

## SITE ELEVATIONS

DRAWN SvN CHECKED SvN PLOTTED 2023-10-30 5:52:08 PM PROJECT 42075\_1 SCALE As indicated
DATE 11/21/16 A040