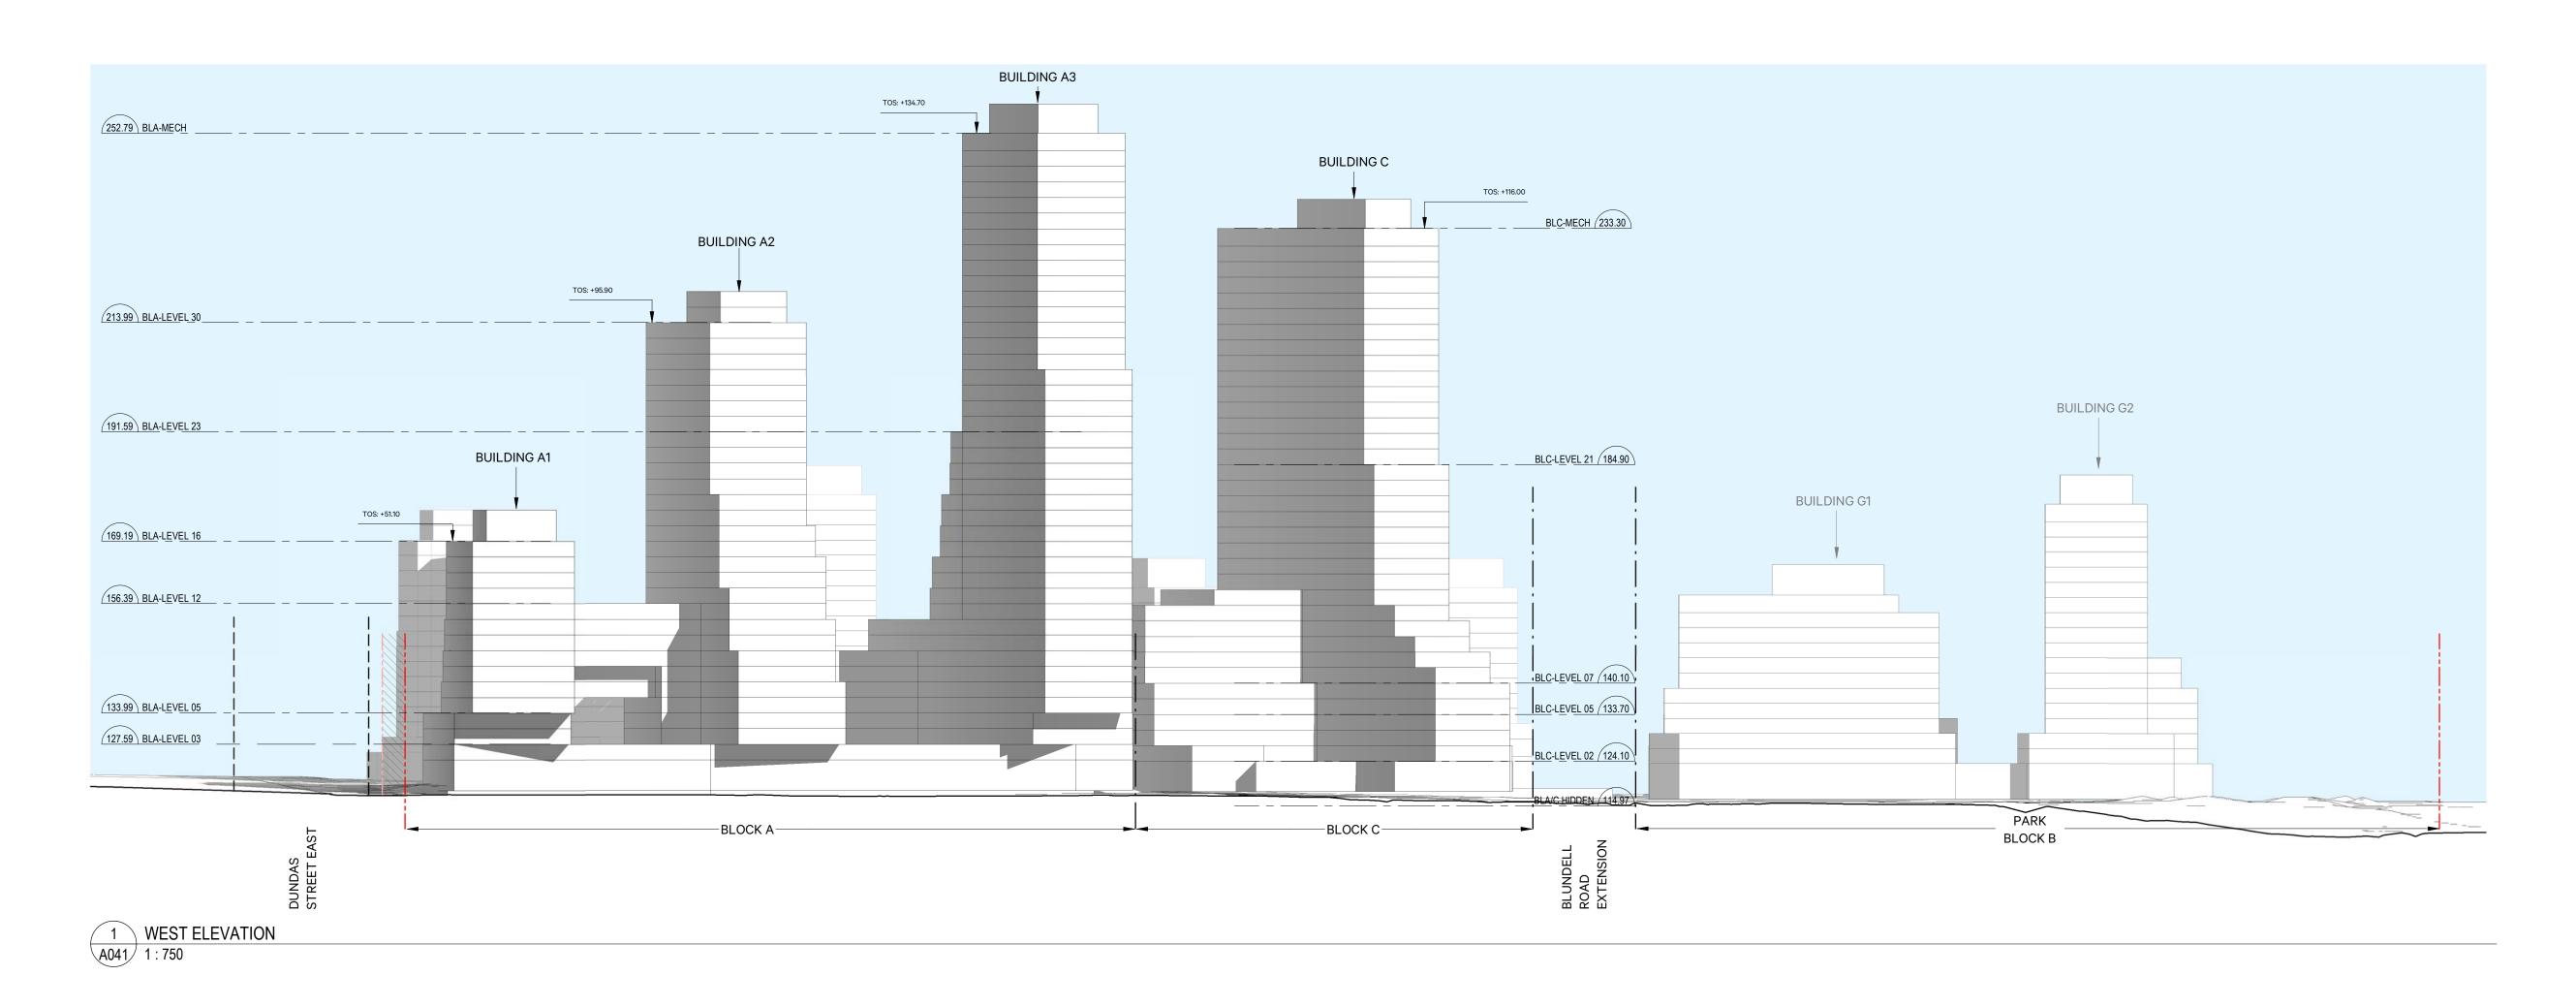

---- EASEMENT

////// ROAD WIDENING

DUNDAS & MATTAWA
1580 - 1650 Dundas Street East Mississauga, Ontario 4Q Commercial WP Inc.

SITE ELEVATIONS

PROJECT **42075\_1** SCALE As indicated
DATE 03/10/21 CHECKED PLOTTED 2023-10-30 5:52:11 PM