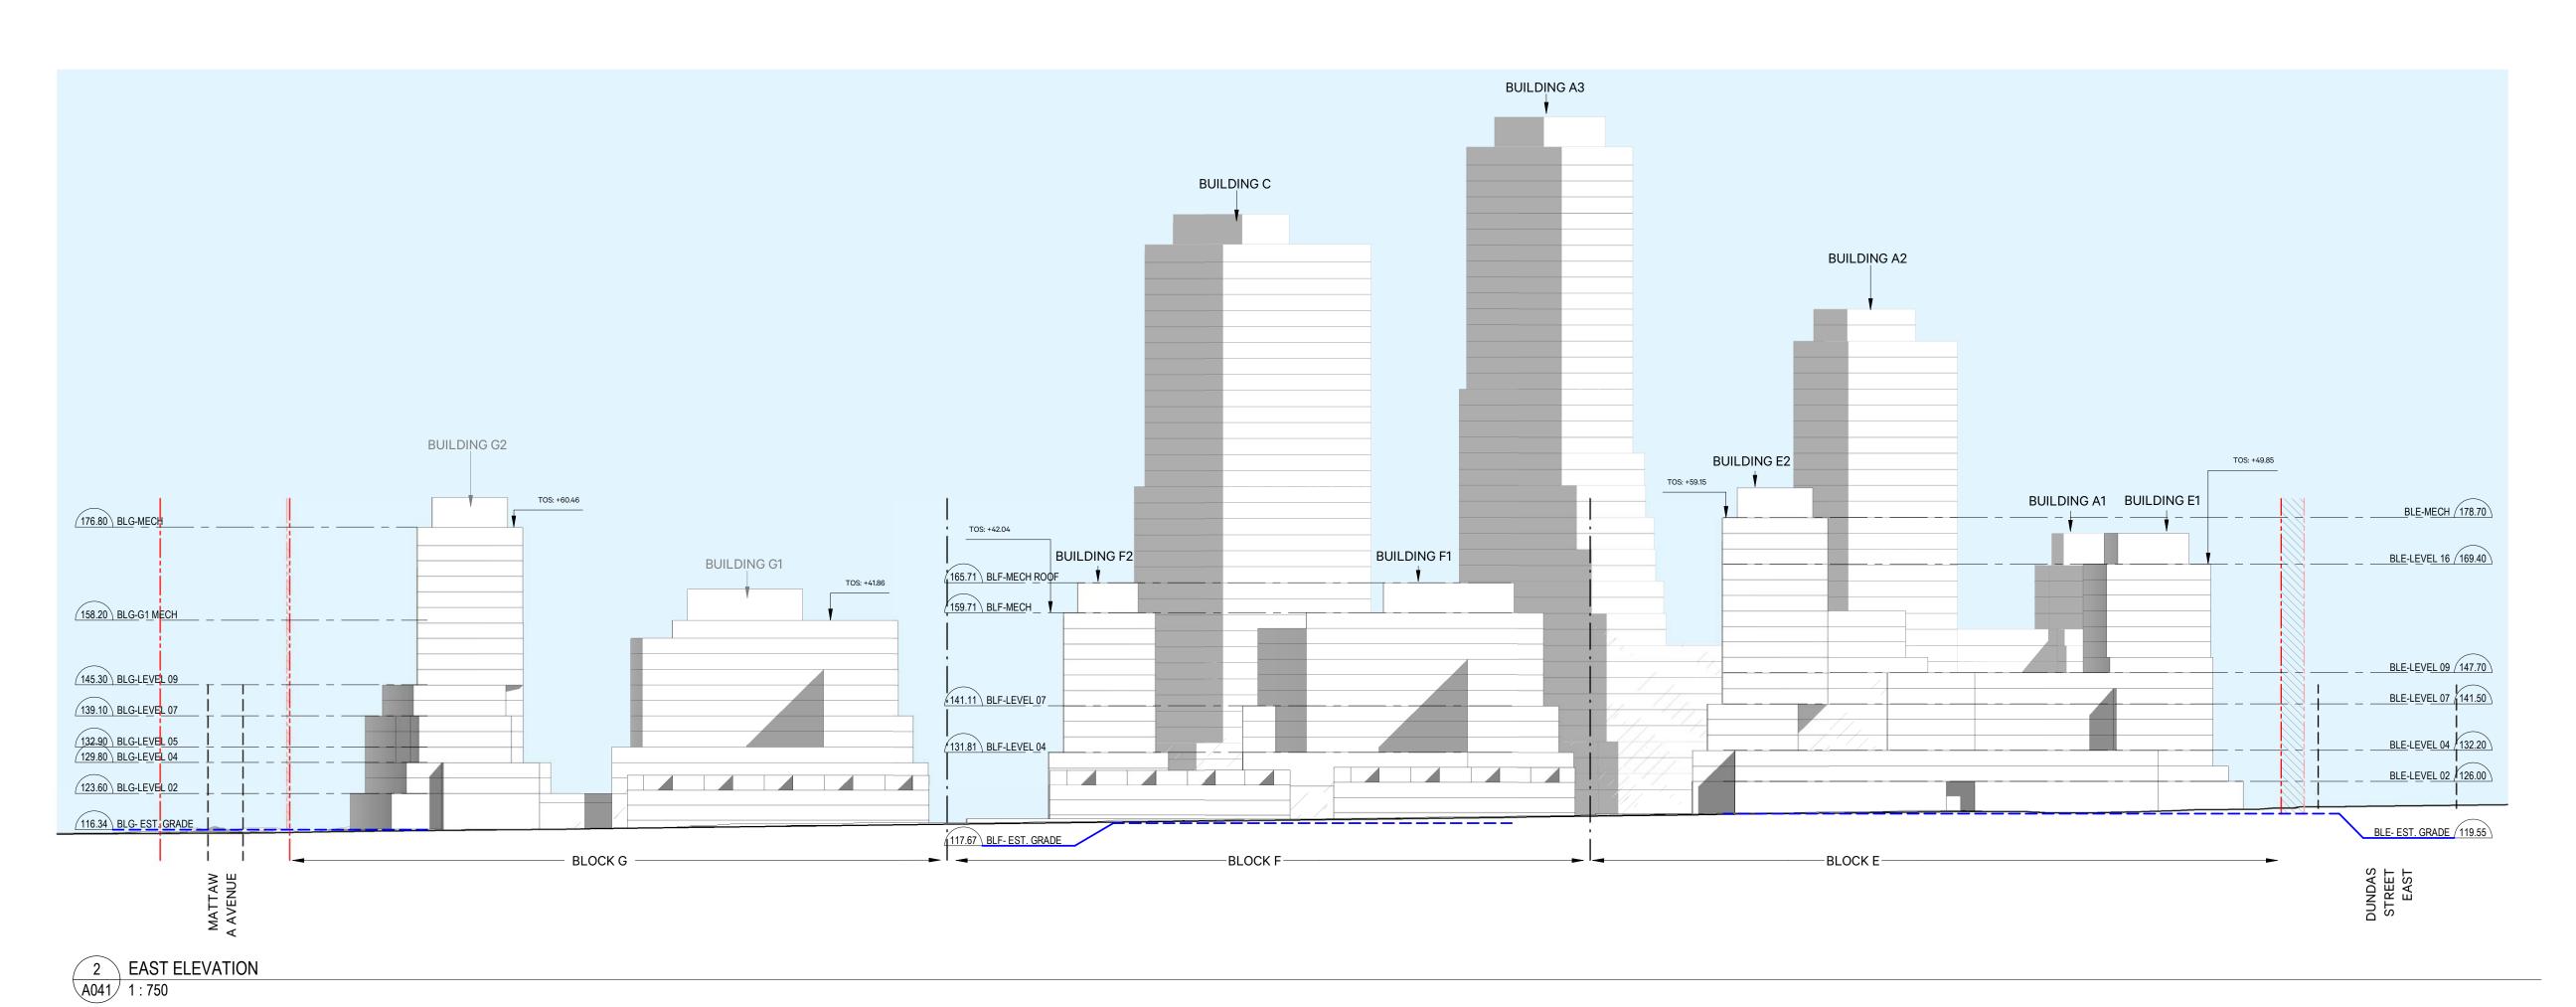

---- EASEMENT

////// ROAD WIDENING

DUNDAS & MATTAWA
1580 - 1650 Dundas Street East Mississauga, Ontario 4Q Commercial WP Inc.

SITE ELEVATIONS

PROJECT **42075\_1** SCALE As indicated
DATE 03/10/21 CHECKED PLOTTED 2023-10-30 5:52:11 PM