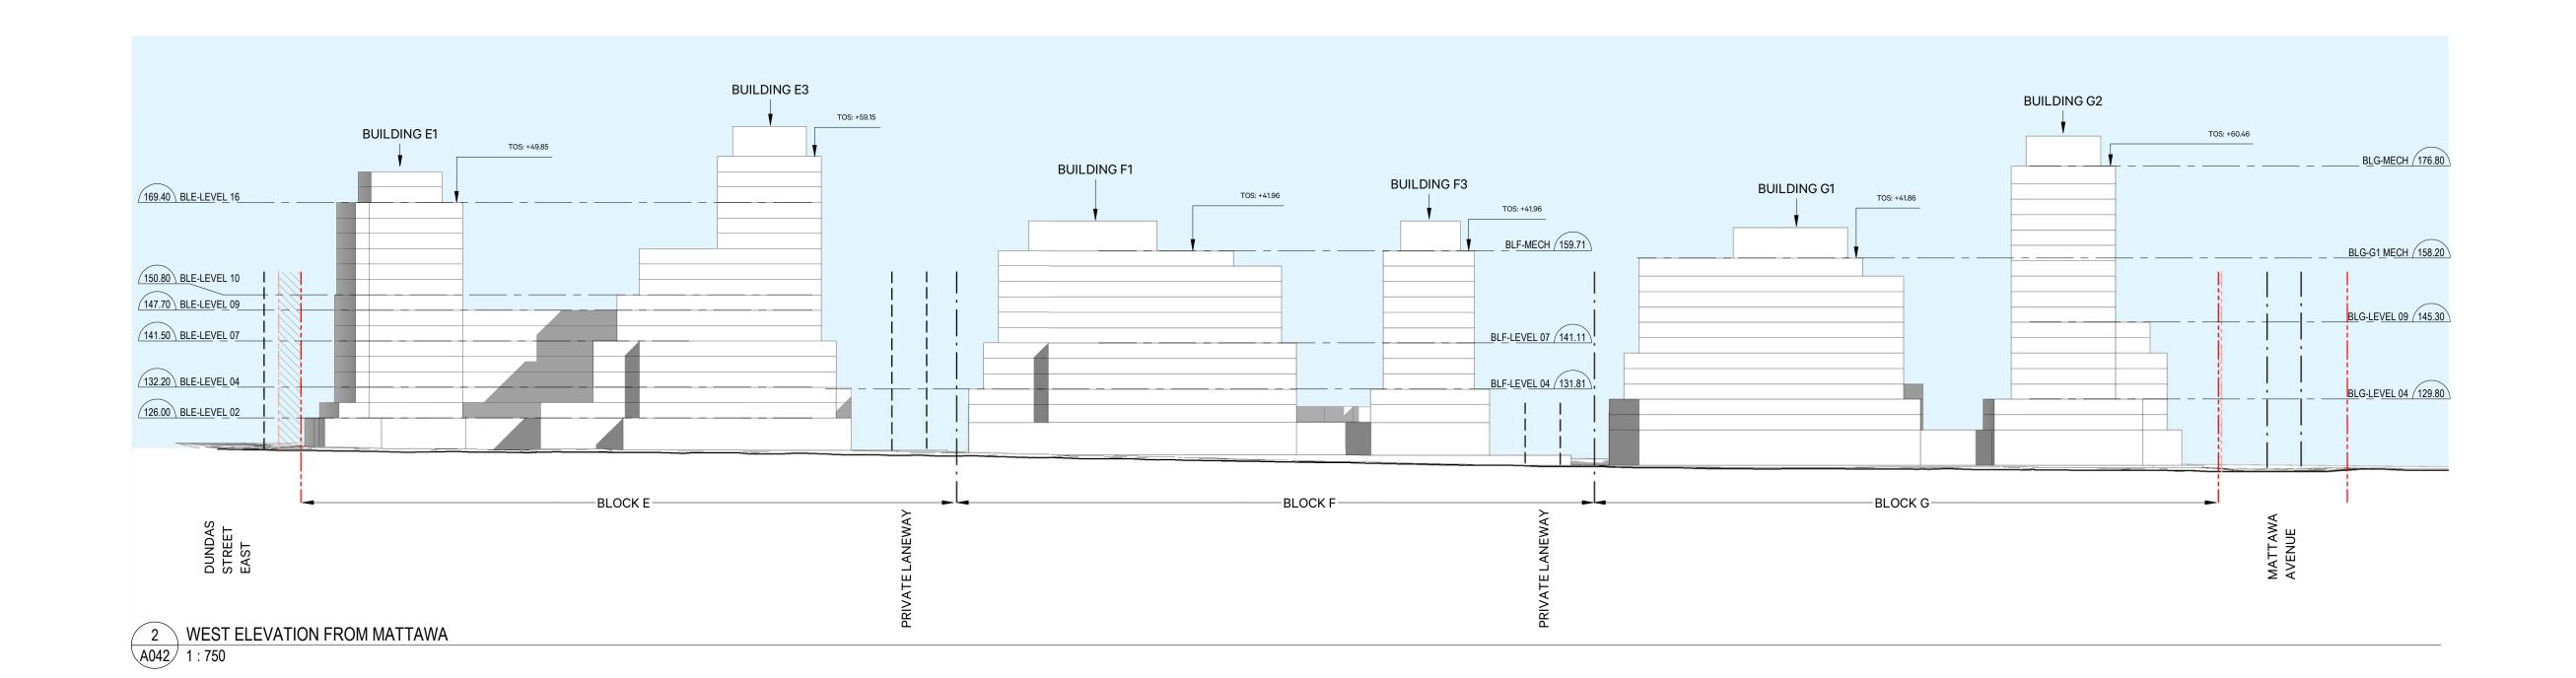

## SITE ELEVATIONS

 PROJECT
 42075\_1
 DRAWN
 SvN

 SCALE
 As indicated
 CHECKED
 SvN

 DATE
 03/12/21
 PLOTTED 2023-10-30 5:52:15 PM

A042