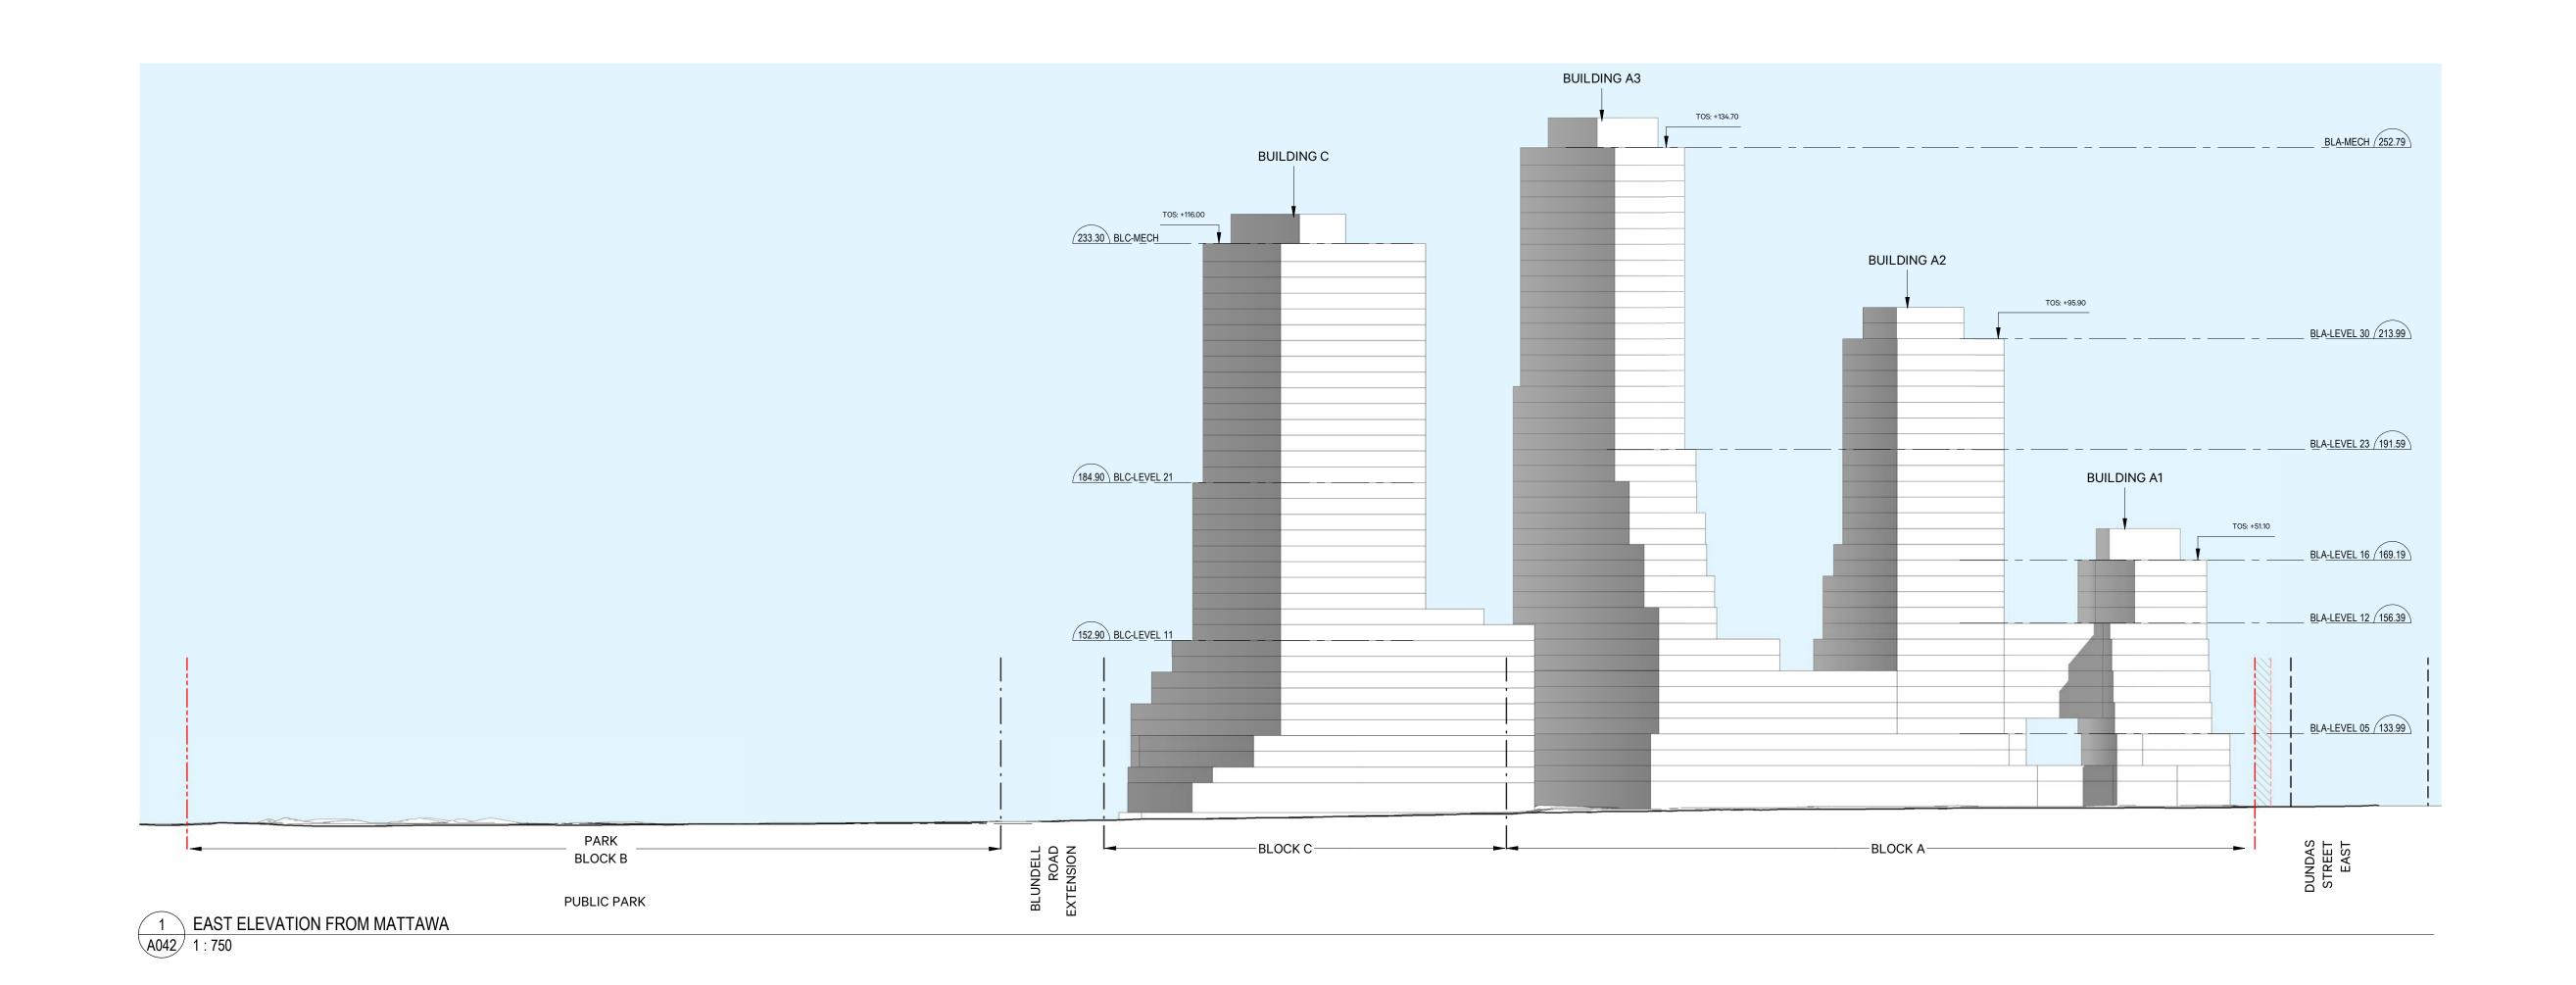

## SITE ELEVATIONS

 PROJECT
 42075\_1
 DRAWN
 SvN

 SCALE
 As indicated
 CHECKED
 SvN

 DATE
 03/12/21
 PLOTTED 2023-10-30 5:52:15 PM

A042