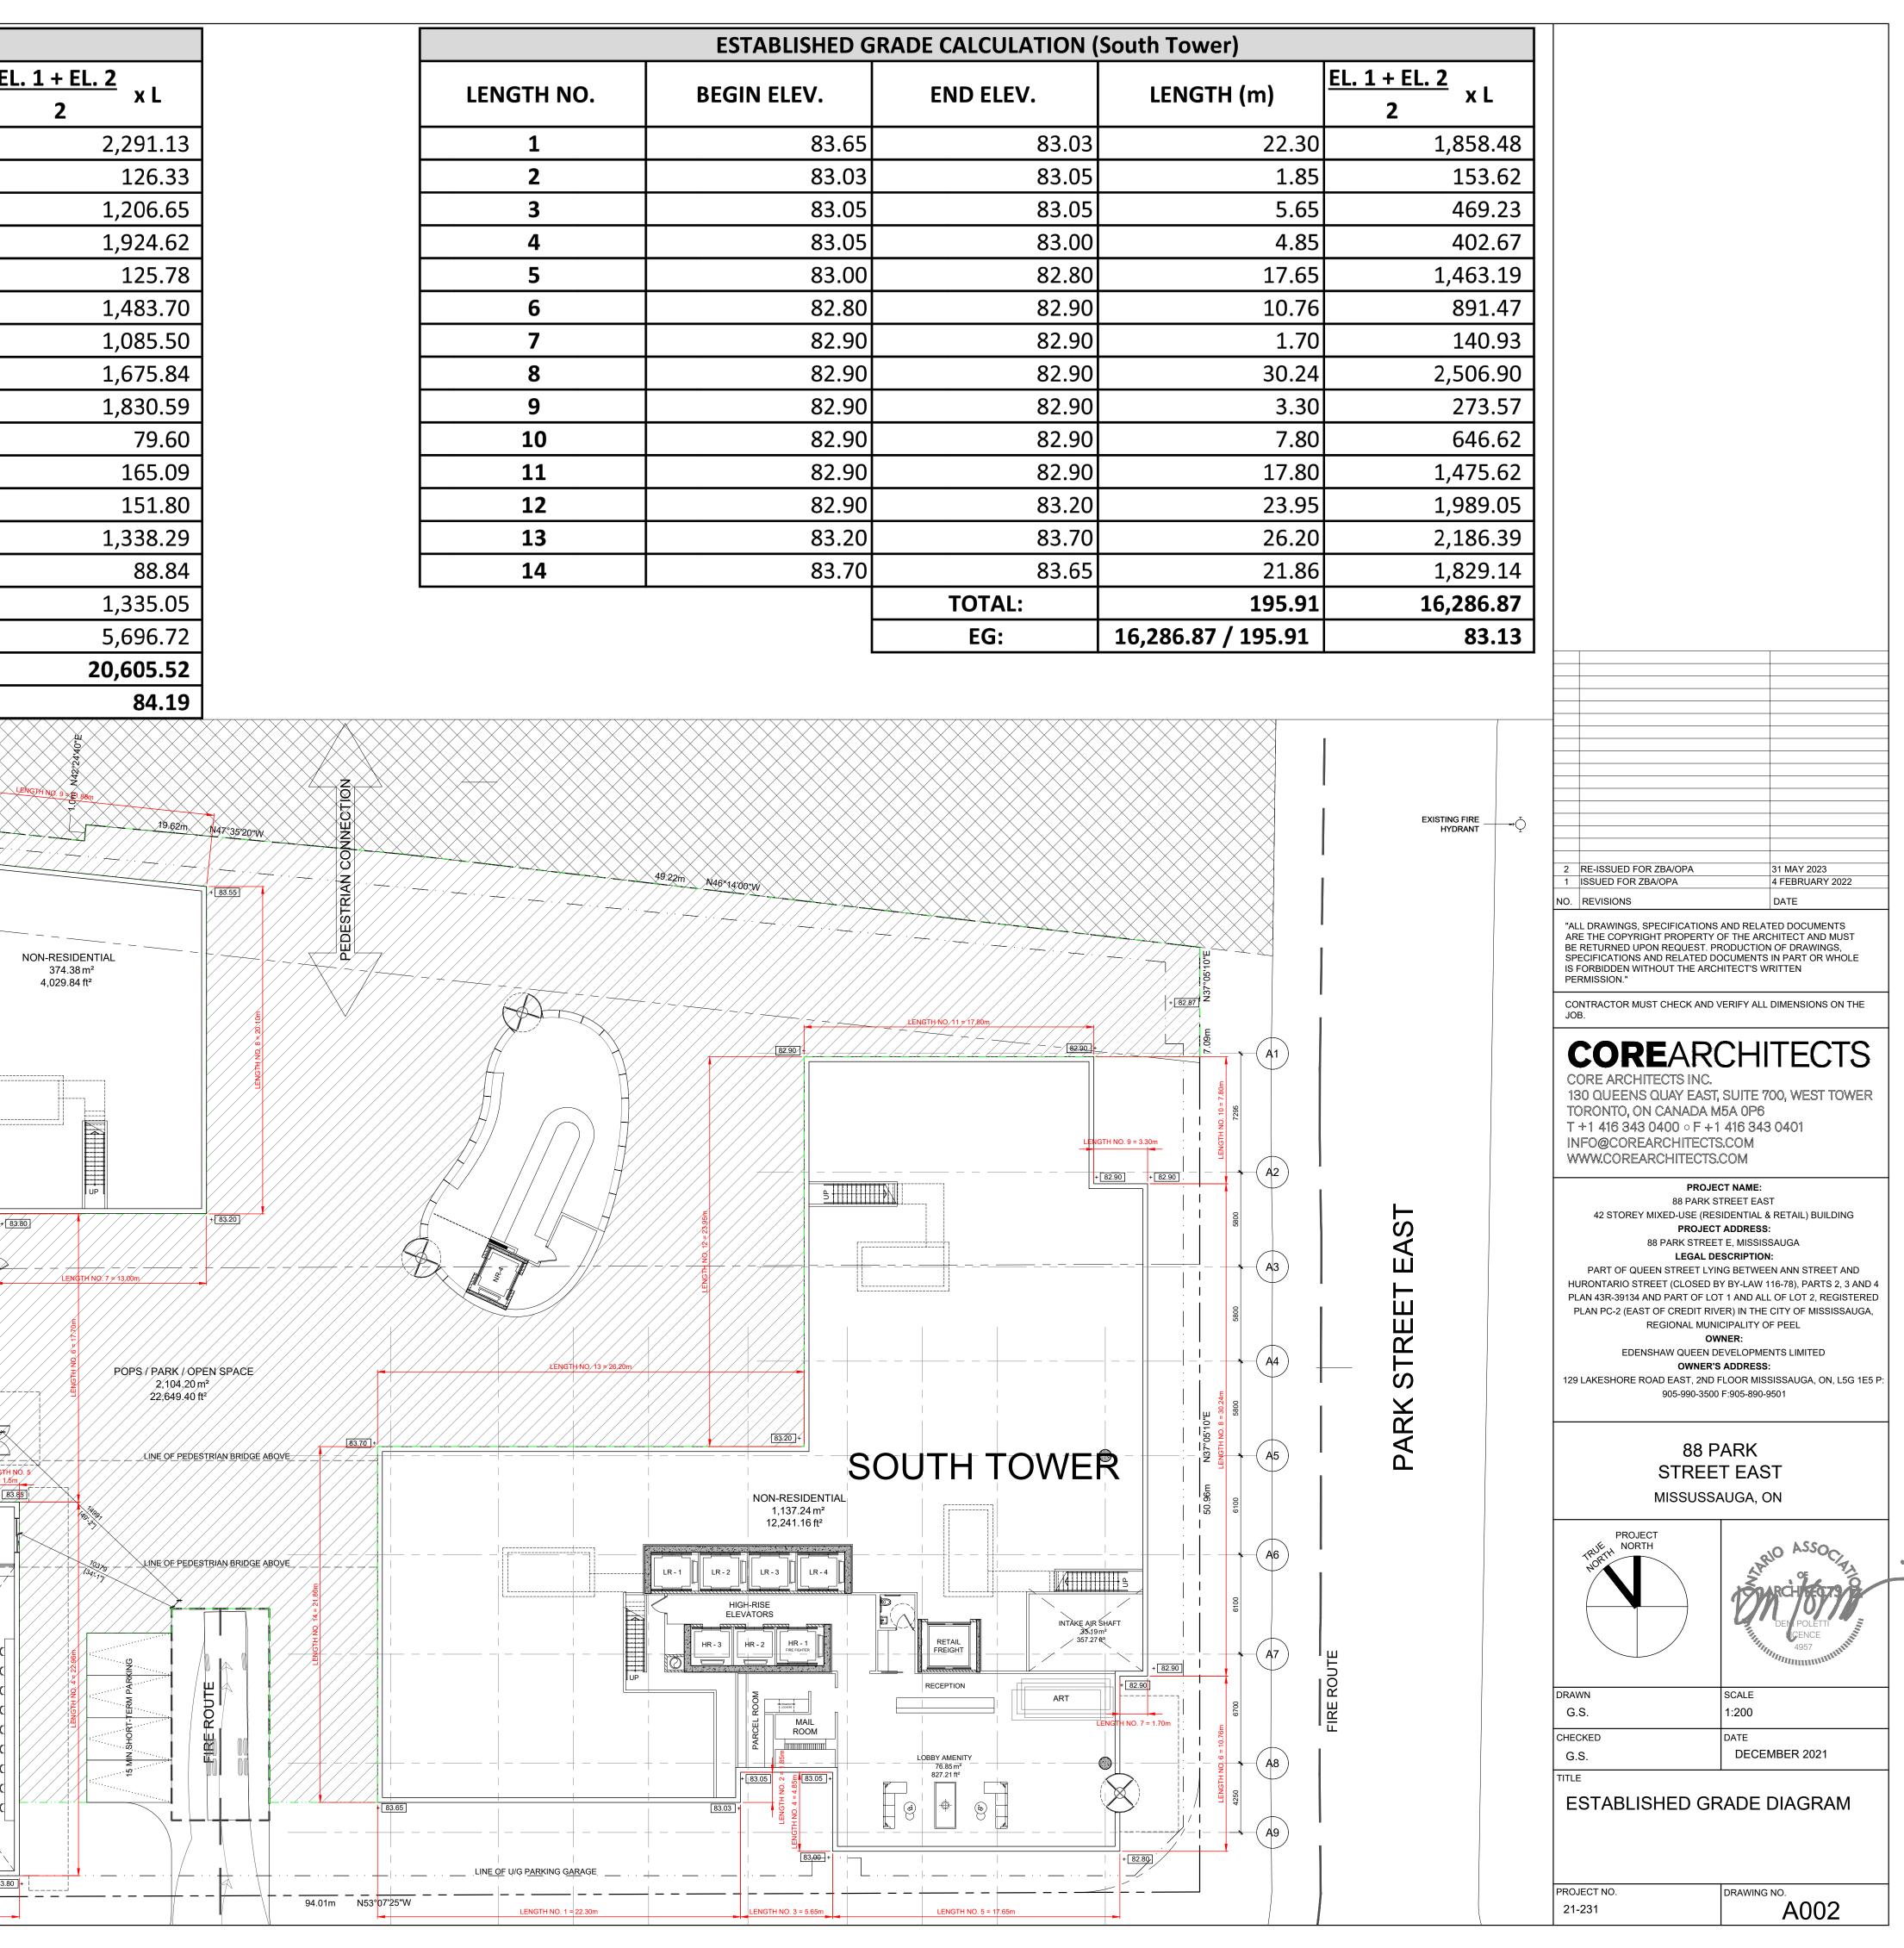

|            | ESTABLISHED G  | RADE CALCULATION (                                                                                                                                                                                                                                                                                                                                                                                                                                                                                                                                                                                                                                                                                                                                                                                                                                                                                                                                                                                                                                                                                                                                                                                                                                                                                                                                                                                                                                                                                                                                                                                                                                                                                                                                                                                                                                                                                                                                                                                                                                                                                                                                                                                                                                                                                                                                                                                                                       | North Tower)                                                                                                                                                                                                                                                                                                                                                                                                                                                                                                                                                                                                                                                                                                                                                                                                                                                                                                                                                                                                                                                                                                                                                                                                                                                                                                                                                                                                                                                                                                                                                                                                                                                                                                                                                                                                                                                                                                                                                                                                                                                                                                                                                                                                                                                                                                                                                                                                                                                                                                                                                                                                     |   |
|------------|----------------|------------------------------------------------------------------------------------------------------------------------------------------------------------------------------------------------------------------------------------------------------------------------------------------------------------------------------------------------------------------------------------------------------------------------------------------------------------------------------------------------------------------------------------------------------------------------------------------------------------------------------------------------------------------------------------------------------------------------------------------------------------------------------------------------------------------------------------------------------------------------------------------------------------------------------------------------------------------------------------------------------------------------------------------------------------------------------------------------------------------------------------------------------------------------------------------------------------------------------------------------------------------------------------------------------------------------------------------------------------------------------------------------------------------------------------------------------------------------------------------------------------------------------------------------------------------------------------------------------------------------------------------------------------------------------------------------------------------------------------------------------------------------------------------------------------------------------------------------------------------------------------------------------------------------------------------------------------------------------------------------------------------------------------------------------------------------------------------------------------------------------------------------------------------------------------------------------------------------------------------------------------------------------------------------------------------------------------------------------------------------------------------------------------------------------------------|------------------------------------------------------------------------------------------------------------------------------------------------------------------------------------------------------------------------------------------------------------------------------------------------------------------------------------------------------------------------------------------------------------------------------------------------------------------------------------------------------------------------------------------------------------------------------------------------------------------------------------------------------------------------------------------------------------------------------------------------------------------------------------------------------------------------------------------------------------------------------------------------------------------------------------------------------------------------------------------------------------------------------------------------------------------------------------------------------------------------------------------------------------------------------------------------------------------------------------------------------------------------------------------------------------------------------------------------------------------------------------------------------------------------------------------------------------------------------------------------------------------------------------------------------------------------------------------------------------------------------------------------------------------------------------------------------------------------------------------------------------------------------------------------------------------------------------------------------------------------------------------------------------------------------------------------------------------------------------------------------------------------------------------------------------------------------------------------------------------------------------------------------------------------------------------------------------------------------------------------------------------------------------------------------------------------------------------------------------------------------------------------------------------------------------------------------------------------------------------------------------------------------------------------------------------------------------------------------------------|---|
| LENGTH NO. | BEGIN ELEV.    | END ELEV.                                                                                                                                                                                                                                                                                                                                                                                                                                                                                                                                                                                                                                                                                                                                                                                                                                                                                                                                                                                                                                                                                                                                                                                                                                                                                                                                                                                                                                                                                                                                                                                                                                                                                                                                                                                                                                                                                                                                                                                                                                                                                                                                                                                                                                                                                                                                                                                                                                | LENGTH (m)                                                                                                                                                                                                                                                                                                                                                                                                                                                                                                                                                                                                                                                                                                                                                                                                                                                                                                                                                                                                                                                                                                                                                                                                                                                                                                                                                                                                                                                                                                                                                                                                                                                                                                                                                                                                                                                                                                                                                                                                                                                                                                                                                                                                                                                                                                                                                                                                                                                                                                                                                                                                       | E |
| 1          | 84.60          | 84.30                                                                                                                                                                                                                                                                                                                                                                                                                                                                                                                                                                                                                                                                                                                                                                                                                                                                                                                                                                                                                                                                                                                                                                                                                                                                                                                                                                                                                                                                                                                                                                                                                                                                                                                                                                                                                                                                                                                                                                                                                                                                                                                                                                                                                                                                                                                                                                                                                                    | 27.13                                                                                                                                                                                                                                                                                                                                                                                                                                                                                                                                                                                                                                                                                                                                                                                                                                                                                                                                                                                                                                                                                                                                                                                                                                                                                                                                                                                                                                                                                                                                                                                                                                                                                                                                                                                                                                                                                                                                                                                                                                                                                                                                                                                                                                                                                                                                                                                                                                                                                                                                                                                                            |   |
| 2          | 84.30          | 84.14                                                                                                                                                                                                                                                                                                                                                                                                                                                                                                                                                                                                                                                                                                                                                                                                                                                                                                                                                                                                                                                                                                                                                                                                                                                                                                                                                                                                                                                                                                                                                                                                                                                                                                                                                                                                                                                                                                                                                                                                                                                                                                                                                                                                                                                                                                                                                                                                                                    | 1.50                                                                                                                                                                                                                                                                                                                                                                                                                                                                                                                                                                                                                                                                                                                                                                                                                                                                                                                                                                                                                                                                                                                                                                                                                                                                                                                                                                                                                                                                                                                                                                                                                                                                                                                                                                                                                                                                                                                                                                                                                                                                                                                                                                                                                                                                                                                                                                                                                                                                                                                                                                                                             |   |
| 3          | 84.14          | 83.80                                                                                                                                                                                                                                                                                                                                                                                                                                                                                                                                                                                                                                                                                                                                                                                                                                                                                                                                                                                                                                                                                                                                                                                                                                                                                                                                                                                                                                                                                                                                                                                                                                                                                                                                                                                                                                                                                                                                                                                                                                                                                                                                                                                                                                                                                                                                                                                                                                    | 14.37                                                                                                                                                                                                                                                                                                                                                                                                                                                                                                                                                                                                                                                                                                                                                                                                                                                                                                                                                                                                                                                                                                                                                                                                                                                                                                                                                                                                                                                                                                                                                                                                                                                                                                                                                                                                                                                                                                                                                                                                                                                                                                                                                                                                                                                                                                                                                                                                                                                                                                                                                                                                            | - |
| 4          | 83.80          | 83.85                                                                                                                                                                                                                                                                                                                                                                                                                                                                                                                                                                                                                                                                                                                                                                                                                                                                                                                                                                                                                                                                                                                                                                                                                                                                                                                                                                                                                                                                                                                                                                                                                                                                                                                                                                                                                                                                                                                                                                                                                                                                                                                                                                                                                                                                                                                                                                                                                                    | 22.96                                                                                                                                                                                                                                                                                                                                                                                                                                                                                                                                                                                                                                                                                                                                                                                                                                                                                                                                                                                                                                                                                                                                                                                                                                                                                                                                                                                                                                                                                                                                                                                                                                                                                                                                                                                                                                                                                                                                                                                                                                                                                                                                                                                                                                                                                                                                                                                                                                                                                                                                                                                                            | - |
| 5<br>6     | 83.85<br>83.85 | 83.85<br>83.80                                                                                                                                                                                                                                                                                                                                                                                                                                                                                                                                                                                                                                                                                                                                                                                                                                                                                                                                                                                                                                                                                                                                                                                                                                                                                                                                                                                                                                                                                                                                                                                                                                                                                                                                                                                                                                                                                                                                                                                                                                                                                                                                                                                                                                                                                                                                                                                                                           | 1.50<br>17.70                                                                                                                                                                                                                                                                                                                                                                                                                                                                                                                                                                                                                                                                                                                                                                                                                                                                                                                                                                                                                                                                                                                                                                                                                                                                                                                                                                                                                                                                                                                                                                                                                                                                                                                                                                                                                                                                                                                                                                                                                                                                                                                                                                                                                                                                                                                                                                                                                                                                                                                                                                                                    |   |
| 7          | 83.80          | 83.20                                                                                                                                                                                                                                                                                                                                                                                                                                                                                                                                                                                                                                                                                                                                                                                                                                                                                                                                                                                                                                                                                                                                                                                                                                                                                                                                                                                                                                                                                                                                                                                                                                                                                                                                                                                                                                                                                                                                                                                                                                                                                                                                                                                                                                                                                                                                                                                                                                    | 17.70                                                                                                                                                                                                                                                                                                                                                                                                                                                                                                                                                                                                                                                                                                                                                                                                                                                                                                                                                                                                                                                                                                                                                                                                                                                                                                                                                                                                                                                                                                                                                                                                                                                                                                                                                                                                                                                                                                                                                                                                                                                                                                                                                                                                                                                                                                                                                                                                                                                                                                                                                                                                            | - |
| 8          | 83.20          | 83.55                                                                                                                                                                                                                                                                                                                                                                                                                                                                                                                                                                                                                                                                                                                                                                                                                                                                                                                                                                                                                                                                                                                                                                                                                                                                                                                                                                                                                                                                                                                                                                                                                                                                                                                                                                                                                                                                                                                                                                                                                                                                                                                                                                                                                                                                                                                                                                                                                                    | 20.10                                                                                                                                                                                                                                                                                                                                                                                                                                                                                                                                                                                                                                                                                                                                                                                                                                                                                                                                                                                                                                                                                                                                                                                                                                                                                                                                                                                                                                                                                                                                                                                                                                                                                                                                                                                                                                                                                                                                                                                                                                                                                                                                                                                                                                                                                                                                                                                                                                                                                                                                                                                                            | - |
| 9          | 83.55          | 83.78                                                                                                                                                                                                                                                                                                                                                                                                                                                                                                                                                                                                                                                                                                                                                                                                                                                                                                                                                                                                                                                                                                                                                                                                                                                                                                                                                                                                                                                                                                                                                                                                                                                                                                                                                                                                                                                                                                                                                                                                                                                                                                                                                                                                                                                                                                                                                                                                                                    | 21.88                                                                                                                                                                                                                                                                                                                                                                                                                                                                                                                                                                                                                                                                                                                                                                                                                                                                                                                                                                                                                                                                                                                                                                                                                                                                                                                                                                                                                                                                                                                                                                                                                                                                                                                                                                                                                                                                                                                                                                                                                                                                                                                                                                                                                                                                                                                                                                                                                                                                                                                                                                                                            | - |
| 10         | 83.78          | 83.80                                                                                                                                                                                                                                                                                                                                                                                                                                                                                                                                                                                                                                                                                                                                                                                                                                                                                                                                                                                                                                                                                                                                                                                                                                                                                                                                                                                                                                                                                                                                                                                                                                                                                                                                                                                                                                                                                                                                                                                                                                                                                                                                                                                                                                                                                                                                                                                                                                    | 0.95                                                                                                                                                                                                                                                                                                                                                                                                                                                                                                                                                                                                                                                                                                                                                                                                                                                                                                                                                                                                                                                                                                                                                                                                                                                                                                                                                                                                                                                                                                                                                                                                                                                                                                                                                                                                                                                                                                                                                                                                                                                                                                                                                                                                                                                                                                                                                                                                                                                                                                                                                                                                             |   |
| 11         | 83.80          | 83.80                                                                                                                                                                                                                                                                                                                                                                                                                                                                                                                                                                                                                                                                                                                                                                                                                                                                                                                                                                                                                                                                                                                                                                                                                                                                                                                                                                                                                                                                                                                                                                                                                                                                                                                                                                                                                                                                                                                                                                                                                                                                                                                                                                                                                                                                                                                                                                                                                                    | 1.97                                                                                                                                                                                                                                                                                                                                                                                                                                                                                                                                                                                                                                                                                                                                                                                                                                                                                                                                                                                                                                                                                                                                                                                                                                                                                                                                                                                                                                                                                                                                                                                                                                                                                                                                                                                                                                                                                                                                                                                                                                                                                                                                                                                                                                                                                                                                                                                                                                                                                                                                                                                                             |   |
| 12         | 83.80          |                                                                                                                                                                                                                                                                                                                                                                                                                                                                                                                                                                                                                                                                                                                                                                                                                                                                                                                                                                                                                                                                                                                                                                                                                                                                                                                                                                                                                                                                                                                                                                                                                                                                                                                                                                                                                                                                                                                                                                                                                                                                                                                                                                                                                                                                                                                                                                                                                                          | 1.81                                                                                                                                                                                                                                                                                                                                                                                                                                                                                                                                                                                                                                                                                                                                                                                                                                                                                                                                                                                                                                                                                                                                                                                                                                                                                                                                                                                                                                                                                                                                                                                                                                                                                                                                                                                                                                                                                                                                                                                                                                                                                                                                                                                                                                                                                                                                                                                                                                                                                                                                                                                                             | - |
| 13         | 83.94          | 84.61                                                                                                                                                                                                                                                                                                                                                                                                                                                                                                                                                                                                                                                                                                                                                                                                                                                                                                                                                                                                                                                                                                                                                                                                                                                                                                                                                                                                                                                                                                                                                                                                                                                                                                                                                                                                                                                                                                                                                                                                                                                                                                                                                                                                                                                                                                                                                                                                                                    | 15.88                                                                                                                                                                                                                                                                                                                                                                                                                                                                                                                                                                                                                                                                                                                                                                                                                                                                                                                                                                                                                                                                                                                                                                                                                                                                                                                                                                                                                                                                                                                                                                                                                                                                                                                                                                                                                                                                                                                                                                                                                                                                                                                                                                                                                                                                                                                                                                                                                                                                                                                                                                                                            | - |
| 14<br>15   | 84.61<br>84.61 | 84.61<br>84.92                                                                                                                                                                                                                                                                                                                                                                                                                                                                                                                                                                                                                                                                                                                                                                                                                                                                                                                                                                                                                                                                                                                                                                                                                                                                                                                                                                                                                                                                                                                                                                                                                                                                                                                                                                                                                                                                                                                                                                                                                                                                                                                                                                                                                                                                                                                                                                                                                           | 1.05<br>15.75                                                                                                                                                                                                                                                                                                                                                                                                                                                                                                                                                                                                                                                                                                                                                                                                                                                                                                                                                                                                                                                                                                                                                                                                                                                                                                                                                                                                                                                                                                                                                                                                                                                                                                                                                                                                                                                                                                                                                                                                                                                                                                                                                                                                                                                                                                                                                                                                                                                                                                                                                                                                    | - |
| 15         | 84.91          | 84.60                                                                                                                                                                                                                                                                                                                                                                                                                                                                                                                                                                                                                                                                                                                                                                                                                                                                                                                                                                                                                                                                                                                                                                                                                                                                                                                                                                                                                                                                                                                                                                                                                                                                                                                                                                                                                                                                                                                                                                                                                                                                                                                                                                                                                                                                                                                                                                                                                                    | 67.21                                                                                                                                                                                                                                                                                                                                                                                                                                                                                                                                                                                                                                                                                                                                                                                                                                                                                                                                                                                                                                                                                                                                                                                                                                                                                                                                                                                                                                                                                                                                                                                                                                                                                                                                                                                                                                                                                                                                                                                                                                                                                                                                                                                                                                                                                                                                                                                                                                                                                                                                                                                                            |   |
| 10         | 04.52          | TOTAL:                                                                                                                                                                                                                                                                                                                                                                                                                                                                                                                                                                                                                                                                                                                                                                                                                                                                                                                                                                                                                                                                                                                                                                                                                                                                                                                                                                                                                                                                                                                                                                                                                                                                                                                                                                                                                                                                                                                                                                                                                                                                                                                                                                                                                                                                                                                                                                                                                                   | 244.76                                                                                                                                                                                                                                                                                                                                                                                                                                                                                                                                                                                                                                                                                                                                                                                                                                                                                                                                                                                                                                                                                                                                                                                                                                                                                                                                                                                                                                                                                                                                                                                                                                                                                                                                                                                                                                                                                                                                                                                                                                                                                                                                                                                                                                                                                                                                                                                                                                                                                                                                                                                                           |   |
|            |                | EG:                                                                                                                                                                                                                                                                                                                                                                                                                                                                                                                                                                                                                                                                                                                                                                                                                                                                                                                                                                                                                                                                                                                                                                                                                                                                                                                                                                                                                                                                                                                                                                                                                                                                                                                                                                                                                                                                                                                                                                                                                                                                                                                                                                                                                                                                                                                                                                                                                                      | 20,605.52 / 244.76                                                                                                                                                                                                                                                                                                                                                                                                                                                                                                                                                                                                                                                                                                                                                                                                                                                                                                                                                                                                                                                                                                                                                                                                                                                                                                                                                                                                                                                                                                                                                                                                                                                                                                                                                                                                                                                                                                                                                                                                                                                                                                                                                                                                                                                                                                                                                                                                                                                                                                                                                                                               |   |
|            |                | APP DOWN<br>RECEPTION<br>Reception<br>INORTH TOWER<br>Reception<br>INORTH TOWER<br>INORTH TO | VER<br>STAGENCO<br>AREA<br>STAGENCO<br>AREA<br>STORAGE<br>STORAGE<br>STORAGE<br>STORAGE<br>CACF<br>VESTIBULE<br>STORAGE<br>CACF<br>VESTIBULE<br>STORAGE<br>CACF<br>VESTIBULE<br>STORAGE<br>CACF<br>VESTIBULE<br>STORAGE<br>CACF<br>VESTIBULE<br>STORAGE<br>CACF<br>VESTIBULE<br>STORAGE<br>CACF<br>VESTIBULE<br>STORAGE<br>CACF<br>VESTIBULE<br>STORAGE<br>CACF<br>VESTIBULE<br>STORAGE<br>CACF<br>VESTIBULE<br>STORAGE<br>CACF<br>VESTIBULE<br>STORAGE<br>CACF<br>VESTIBULE<br>STORAGE<br>CACF<br>VESTIBULE<br>STORAGE<br>CACF<br>VESTIBULE<br>STORAGE<br>CACF<br>VESTIBULE<br>STORAGE<br>CACF<br>VESTIBULE<br>STORAGE<br>CACF<br>VESTIBULE<br>STORAGE<br>CACF<br>VESTIBULE<br>STORAGE<br>CACF<br>VESTIBULE<br>STORAGE<br>CACF<br>VESTIBULE<br>STORAGE<br>CACF<br>VESTIBULE<br>STORAGE<br>CACF<br>VESTIBULE<br>STORAGE<br>CACF<br>VESTIBULE<br>STORAGE<br>CACF<br>VESTIBULE<br>STORAGE<br>CACF<br>VESTIBULE<br>STORAGE<br>CACF<br>VESTIBULE<br>STORAGE<br>CACF<br>VESTIBULE<br>STORAGE<br>CACF<br>VESTIBULE<br>STORAGE<br>CACF<br>VESTIBULE<br>STORAGE<br>CACF<br>VESTIBULE<br>STORAGE<br>CACF<br>VESTIBULE<br>STORAGE<br>CACF<br>VESTIBULE<br>STORAGE<br>CACF<br>VESTIBULE<br>STORAGE<br>CACF<br>VESTIBULE<br>STORAGE<br>CACF<br>VESTIBULE<br>STORAGE<br>CACF<br>VESTIBULE<br>STORAGE<br>CACF<br>VESTIBULE<br>STORAGE<br>CACF<br>VESTIBULE<br>STORAGE<br>CACF<br>VESTIBULE<br>STORAGE<br>CACF<br>VESTIBULE<br>STORAGE<br>CACF<br>VESTIBULE<br>STORAGE<br>CACF<br>VESTIBULE<br>STORAGE<br>CACF<br>VESTIBULE<br>STORAGE<br>CACF<br>VESTIBULE<br>STORAGE<br>CACF<br>VESTIBULE<br>STORAGE<br>STORAGE<br>STORAGE<br>STORAGE<br>STORAGE<br>STORAGE<br>STORAGE<br>STORAGE<br>STORAGE<br>STORAGE<br>STORAGE<br>STORAGE<br>STORAGE<br>STORAGE<br>STORAGE<br>STORAGE<br>STORAGE<br>STORAGE<br>STORAGE<br>STORAGE<br>STORAGE<br>STORAGE<br>STORAGE<br>STORAGE<br>STORAGE<br>STORAGE<br>STORAGE<br>STORAGE<br>STORAGE<br>STORAGE<br>STORAGE<br>STORAGE<br>STORAGE<br>STORAGE<br>STORAGE<br>STORAGE<br>STORAGE<br>STORAGE<br>STORAGE<br>STORAGE<br>STORAGE<br>STORAGE<br>STORAGE<br>STORAGE<br>STORAGE<br>STORAGE<br>STORAGE<br>STORAGE<br>STORAGE<br>STORAGE<br>STORAGE<br>STORAGE<br>STORAGE<br>STORAGE<br>STORAGE<br>STORAGE<br>STORAGE<br>STORAGE<br>STORAGE<br>STORAGE<br>STORAGE<br>STORAGE<br>STORAGE<br>STORAGE<br>STORAGE<br>STORAGE<br>STORAGE<br>STORAGE<br>STORAGE<br>STORAGE<br>STORAGE<br>STORAGE<br>STORAGE<br>STORAGE<br>STORAGE<br>STORAGE<br>STORAGE<br>STORAGE<br>STORAGE<br>STORAGE<br>STORAGE<br>STORAGE<br>STORAGE<br>STORAGE<br>STORAGE<br>STORAGE<br>STORAGE<br>STORAGE<br>STORAGE<br>STORAGE<br>ST |   |