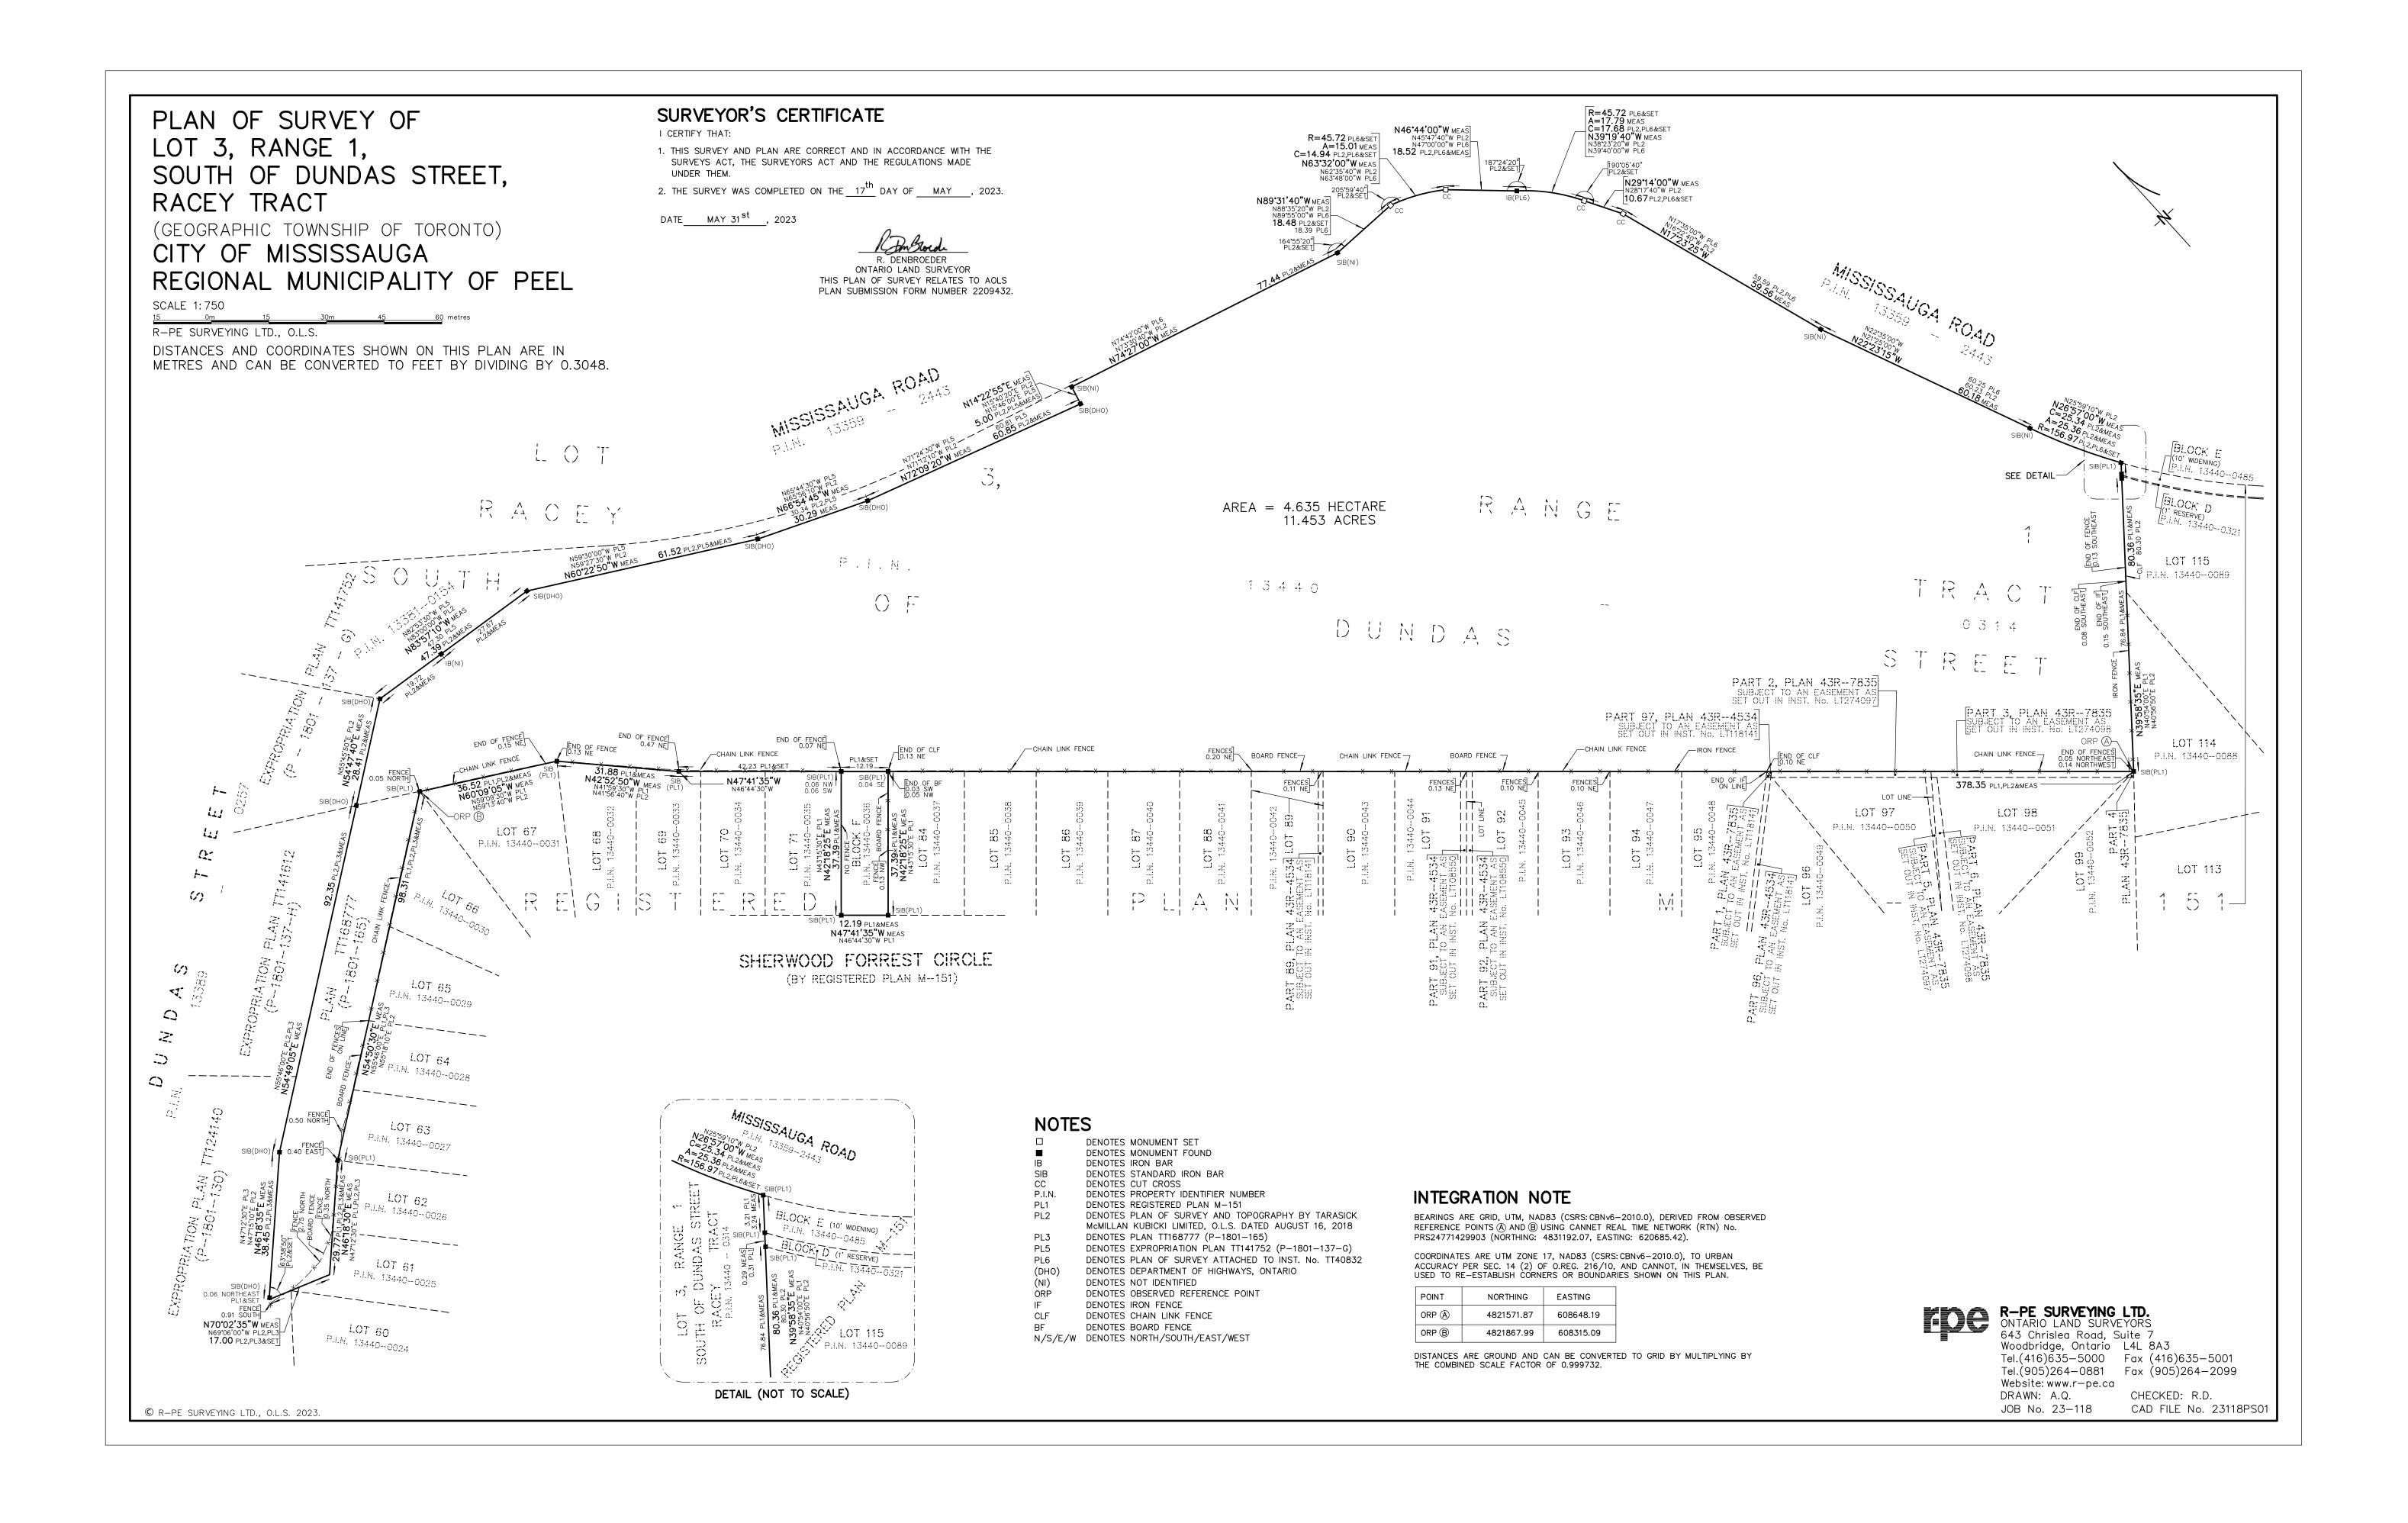

#### Legal Description of Lands:

PT LT 3, Range 1 SDS TT, As In TT168777 & TT69053 Except TT141752; Mississauga

A Plan of Survey showing the property is attached.

Signature of Qualified Person, as defined under OReg. 153/04

January 11, 2024

**Enclosed:** Plan of Survey

Patrick Fioravanti, B.Sc., P.Geo., QP<sub>ESA</sub>

Manager - Environmental Services