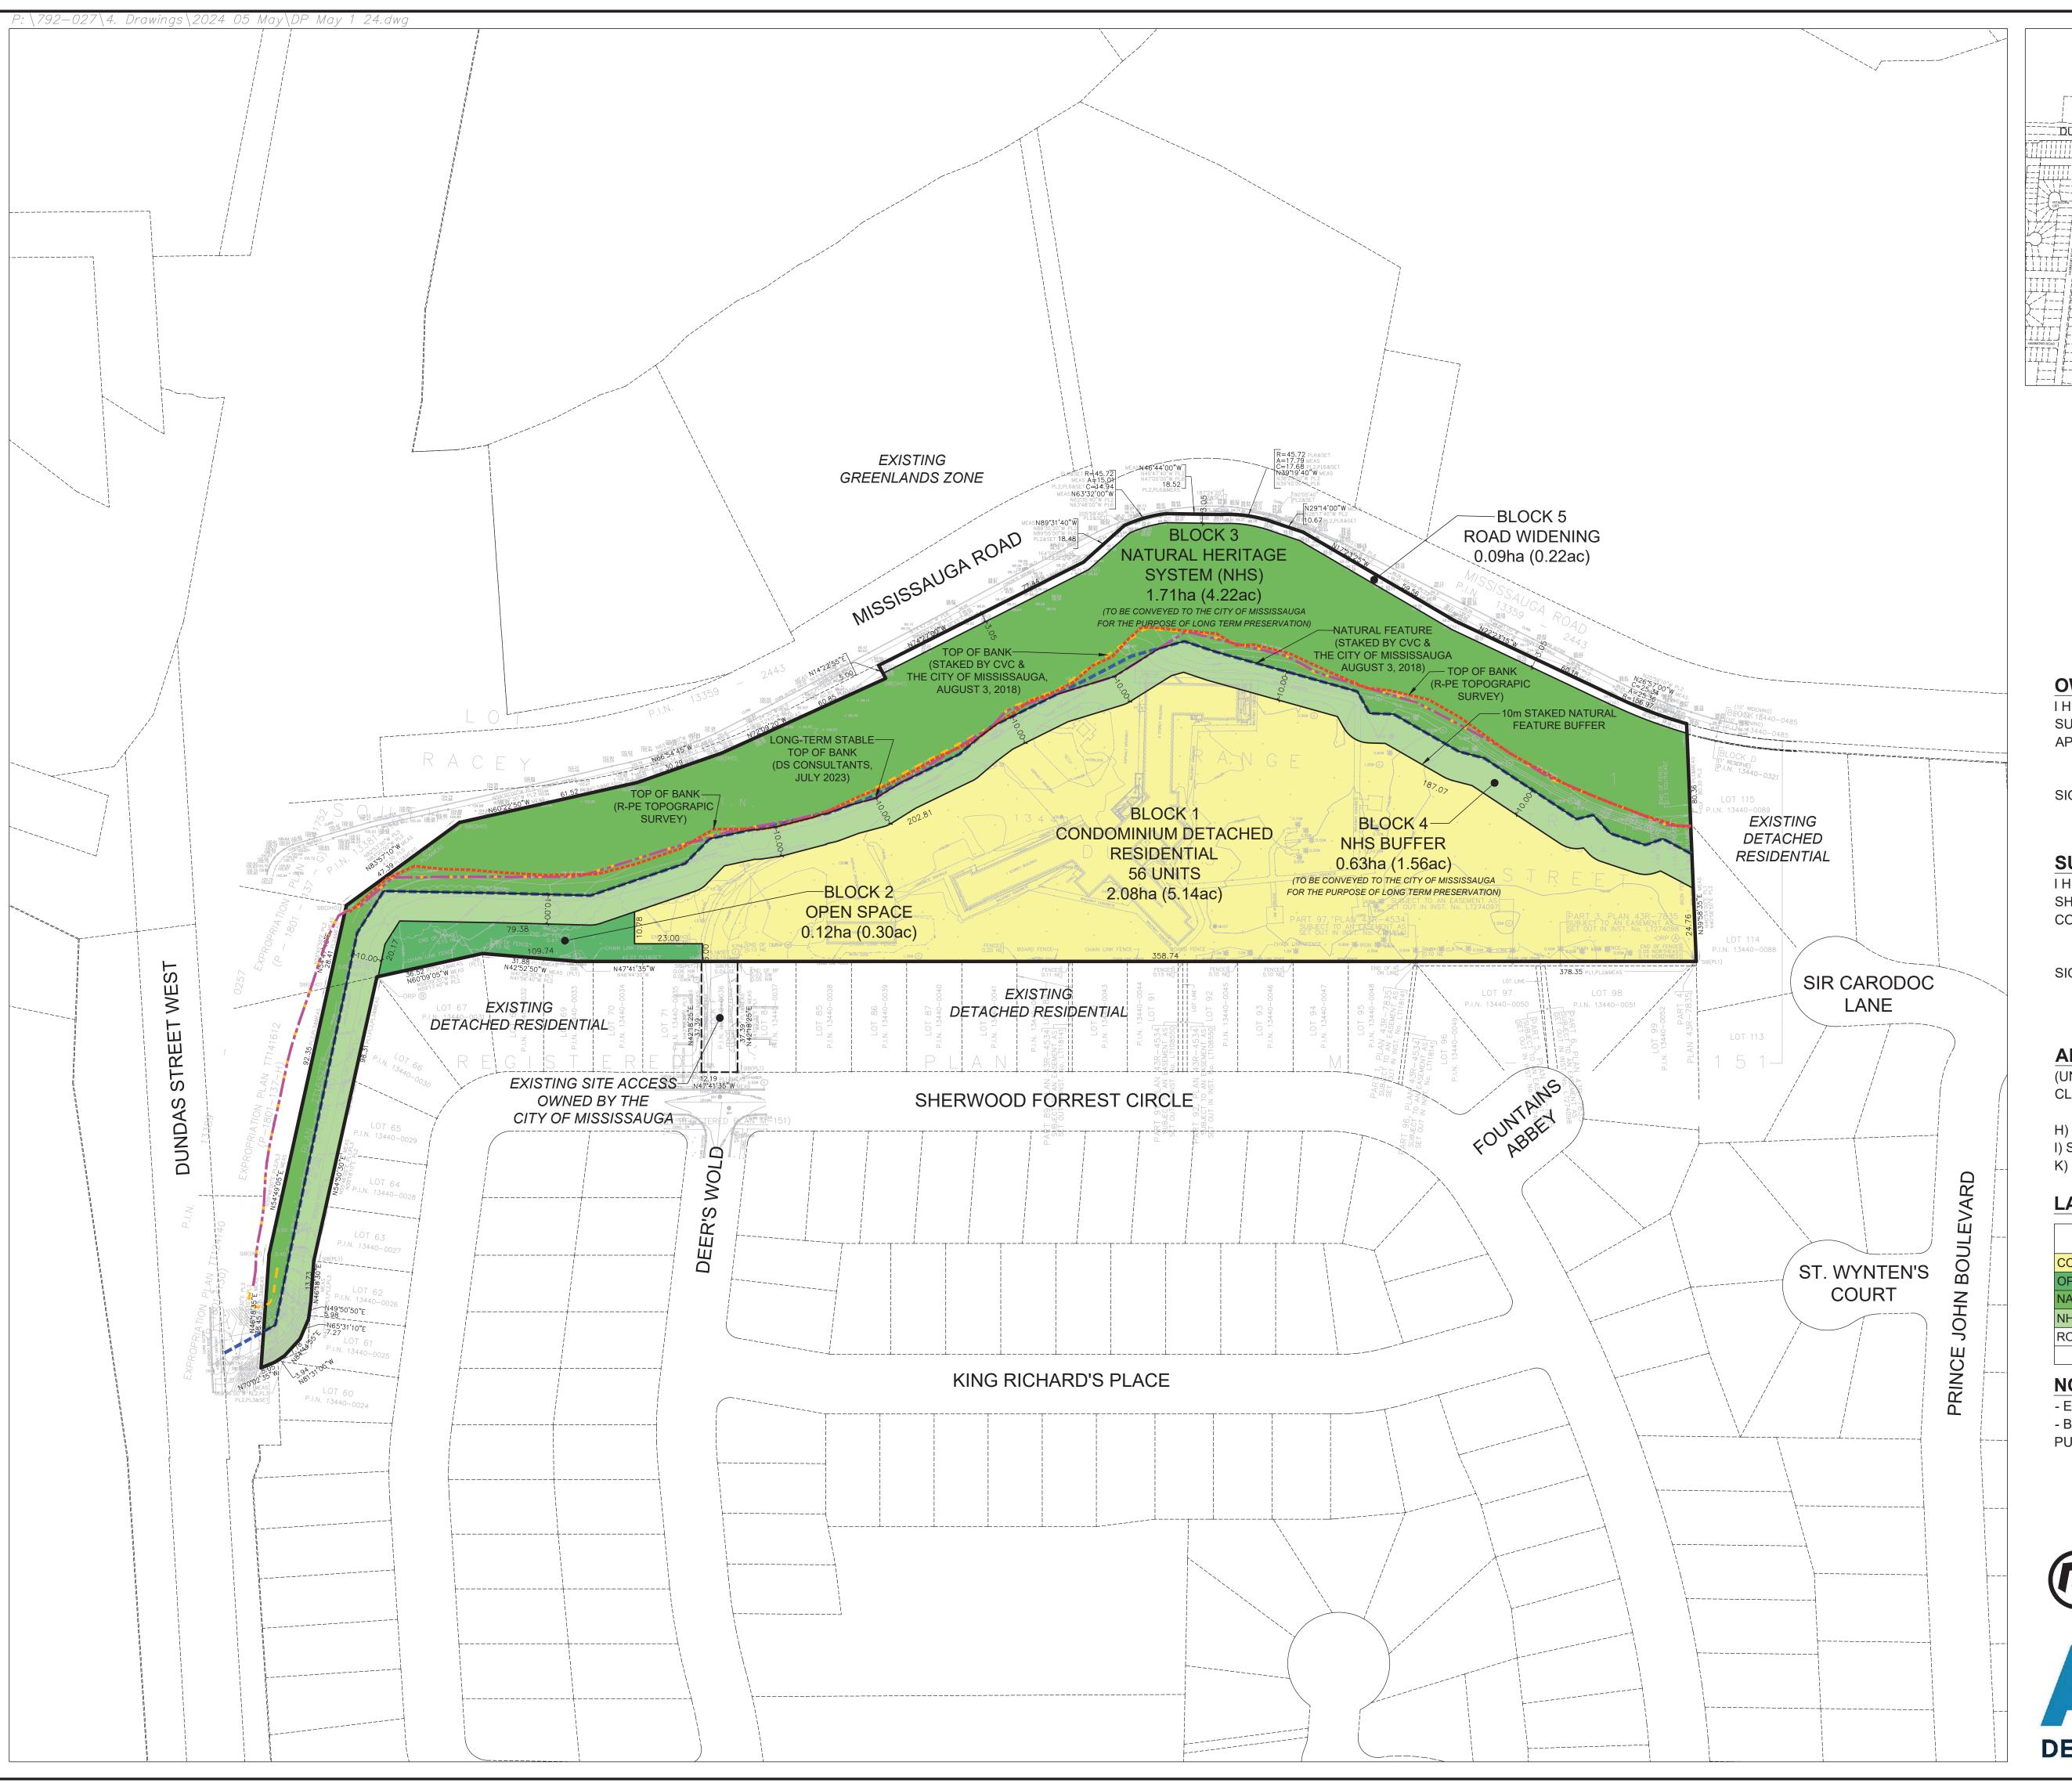

# DRAFT PLAN OF SUBDIVISION ARGO SHERWOOD FORREST LIMITED

FILE # \_\_\_\_\_

1720 SHERWOOD FORREST CIRCLE LOT 3, RANGE 1, S.D.S., RACEY TRACT (GEOGRAPHIC TOWNSHIP OF TORONTO) CITY OF MISSISSAUGA REGIONAL MUNICIPALITY OF PEEL

## **OWNERS CERTIFICATE**

I HEREBY AUTHORIZE GLEN SCHNARR & ASSOCIATES INC. TO PREPARE AND SUBMIT THIS DRAFT PLAN OF SUBDIVISION TO THE CITY OF MISSISSAUGA FOR APPROVAL.

DATE <u>SEPT. 12, 2023</u>

SCOTT BLAND, A.S.O.

## **SURVEYORS CERTIFICATE**

SHOWN ON THIS PLAN AND THEIR RELATIONSHIP TO ADJACENT LANDS ARE CORRECTLY AND ACCURATELY SHOWN.

DATE AUGUST 9, 2023

# **ADDITIONAL INFORMATION**

R-PE SURVEYING LTD.

(UNDER SECTION 51(17) OF THE PLANNING ACT) INFORMATION REQUIRED BY CLAUSES A,B,C,D,E,F,G, J & L ARE SHOWN ON THE DRAFT AND KEY PLANS.

- H) MUNICIPAL AND PIPED WATER TO BE PROVIDED
- I) SANDY LOAM AND CLAY LOAM
- K) SANITARY AND STORM SEWERS TO BE PROVIDED

## LAND USE SCHEDULE

| LAND USE                         | BLOCKS | AREA (ha) | AREA (ac) | UNITS |
|----------------------------------|--------|-----------|-----------|-------|
| CONDOMINIUM DETACHED RESIDENTIAL | 1      | 2.08      | 5.14      | 56    |
| OPEN SPACE                       | 2      | 0.12      | 0.30      |       |
| NATURAL HERITAGE SYSTEM (NHS)    | 3      | 1.71      | 4.23      |       |
| NHS BUFFER                       | 4      | 0.63      | 1.56      |       |
| ROAD WIDENING                    | 5      | 0.09      | 0.22      |       |
| TOTAL                            | 5      | 4.63      | 11.44     | 56    |

# **NOTES**

- EXISTING STRUCTURES TO BE REMOVED

- BLOCKS 3 & 4 TO BE CONVEYED TO THE CITY OF MISSISSAUGA FOR THE

PURPOSE OF LONG TERM PRESERVATION