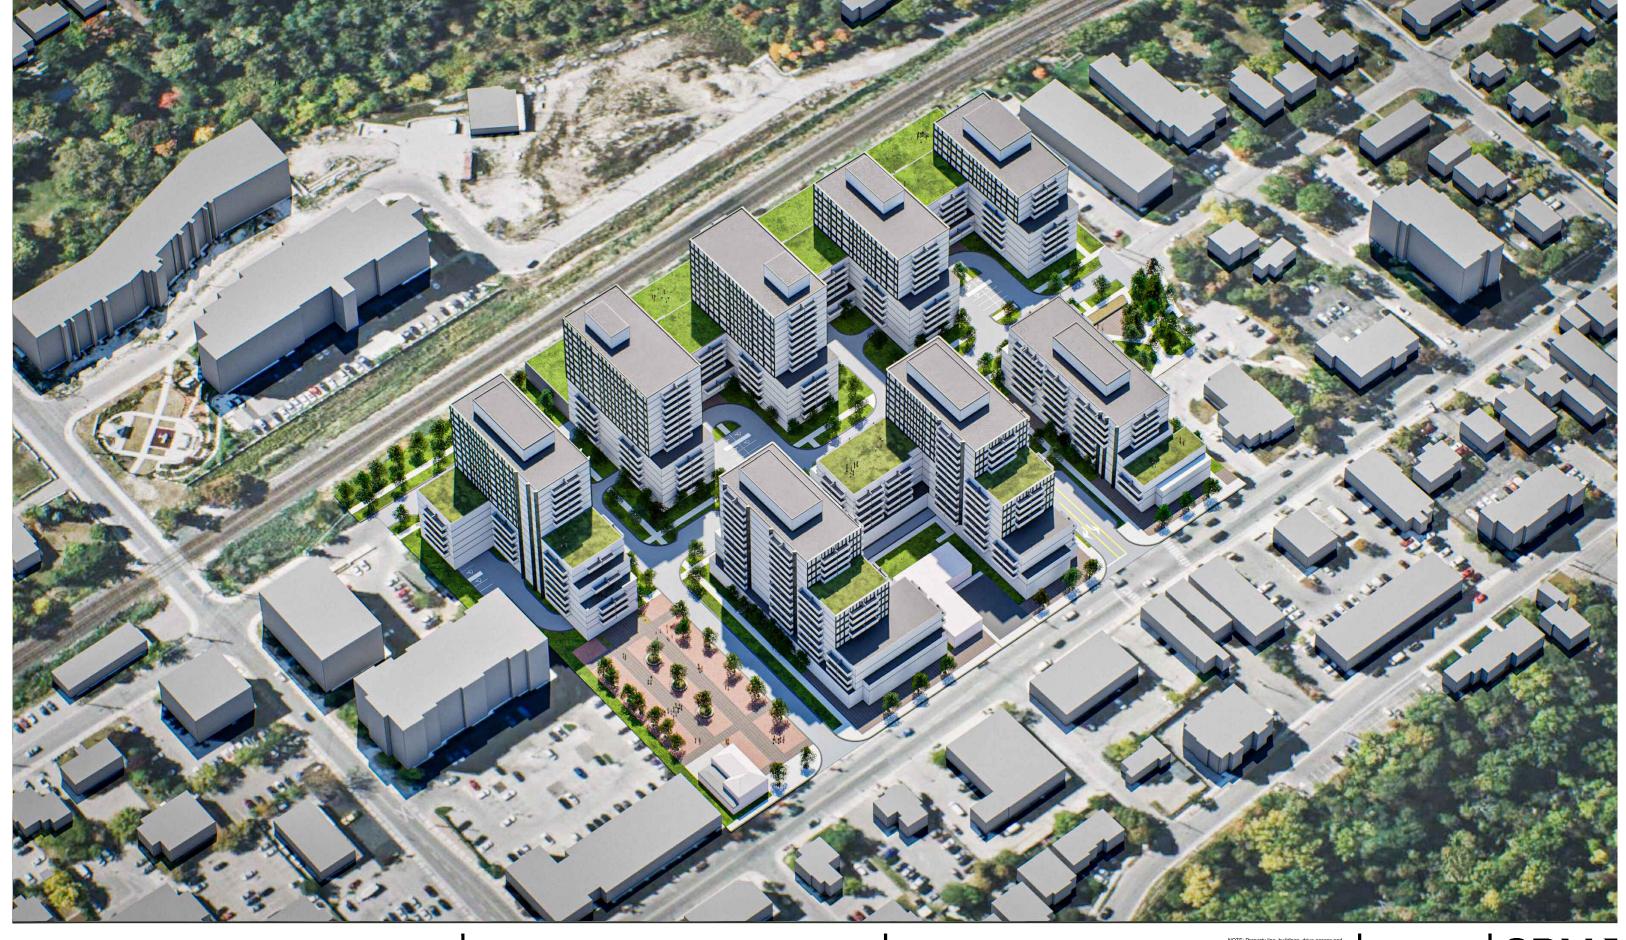

**DeZen Realty** SP5-2
Centre Plaza Redevelopment - Streetsville

142-148 Queen St S
Streetsville (Mississauga), On

**Aerial Views**Queen Street Facing

NOTE: Property line, buildings, drive access and street setbacks are all shown as approximate. A detailed site survey must be provided prior to finalizing all conditions. Dimensions used are all based on reference plans and are not intended as legally binding. Architect is not responsible for any changes that may occur due to verification of zoning, boundary conditions, OP, or other regulations. The enclosed drawing is for