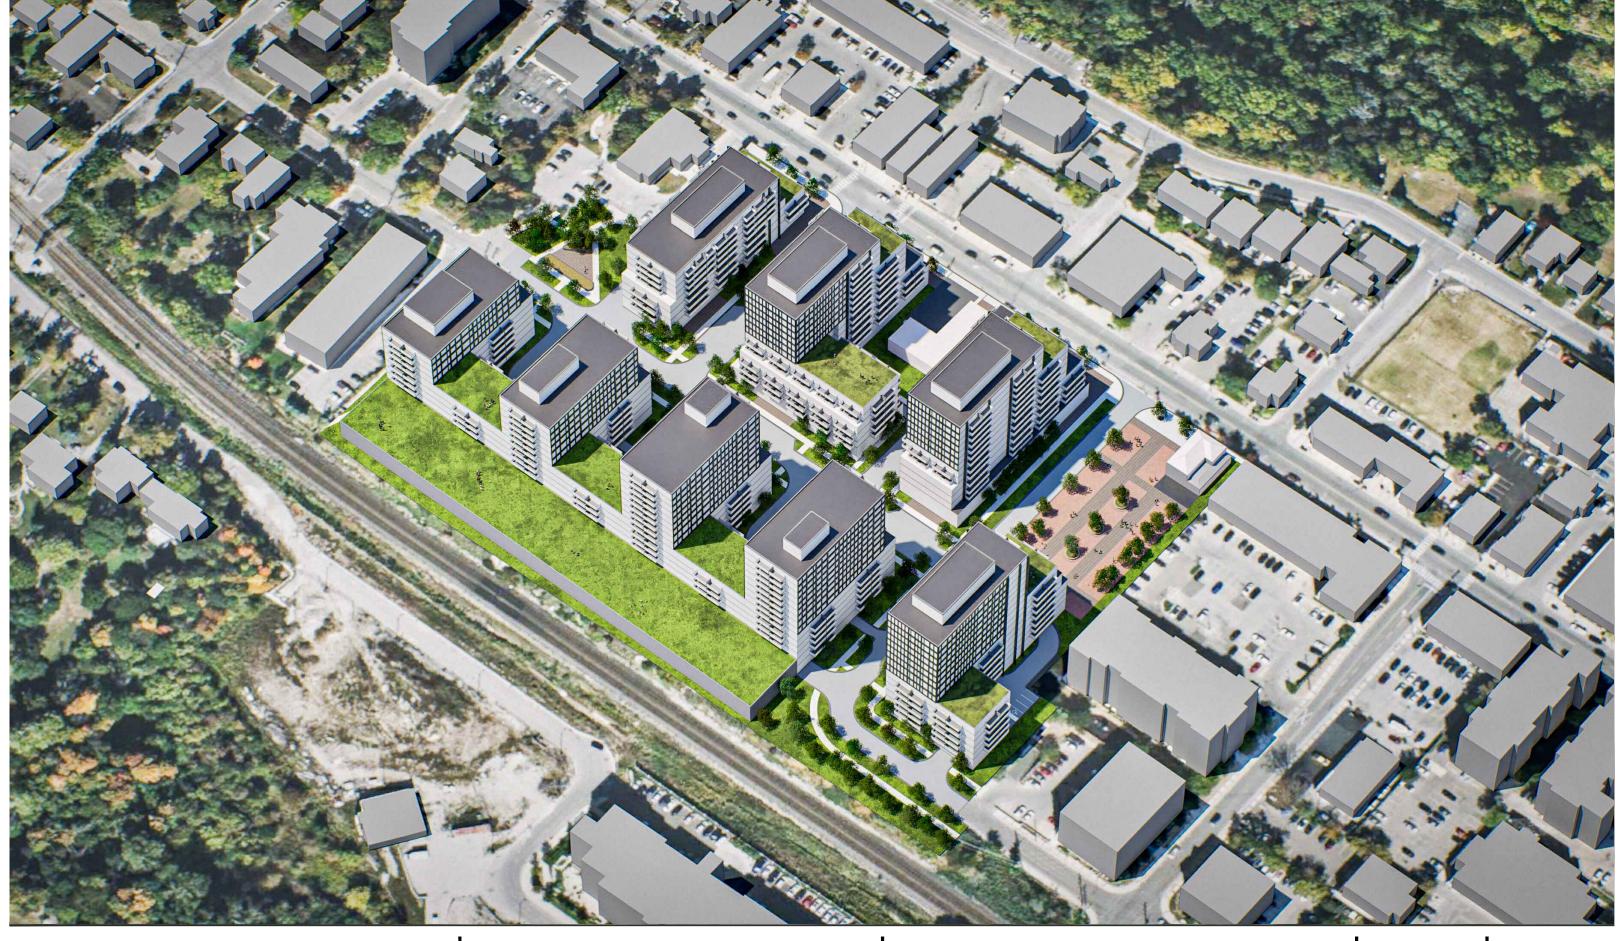

**DeZen Realty** SP5-3
Centre Plaza Redevelopment - Streetsville

**142-148 Queen St S**Streetsville (Mississauga), On

**Aerial Views**Rail Corridor Facing

NOTE: Property line, buildings, drive access an street setbacks are all shown as approximate, testalaid sits survey must be provided prior t inalizing all conditions. Dimensions used are a seased on reference plans and are not intende is legally binding. Architect is not responsible or any changes that may occur due t rerification of zoning, boundary conditions, Of or dher regulations. The enclosed drawing is fic.

D2034 May 13, 2024 SRM architects+ urban\*designers