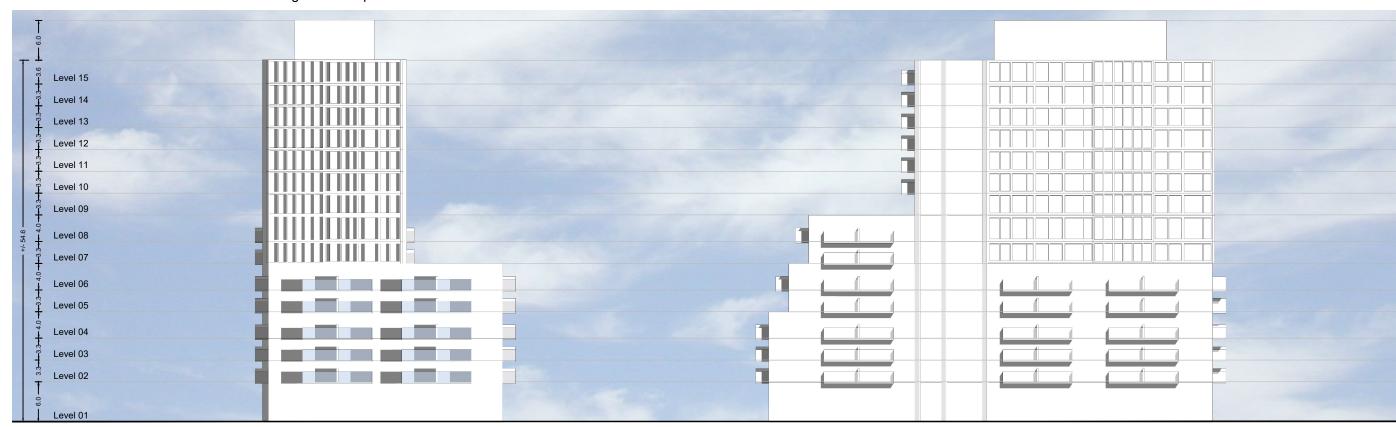

North Elevation
Facing Market Square

East Elevation

South Elevation
Facing Street C/ Crumbie Street

West Elevation Facing Street C

**DeZen Realty** 

SP4-2

142-148 Queen St S

Streetsville (Mississauga), On

**Elevations** 

Building 02

NOTE: Property line, buildings, drive access a street setbacks are all shown as approximate street setbacks are all shown as approximate detailed site survey must be provided prior finalizing all conditions. Dimensions used are based on reference plans and are not intended as legally binding. Architect is not responsible for any changes that may occur due verification of zoning, boundary conditions, or other regulations. The enclosed drawing is reference and information surrosses, or