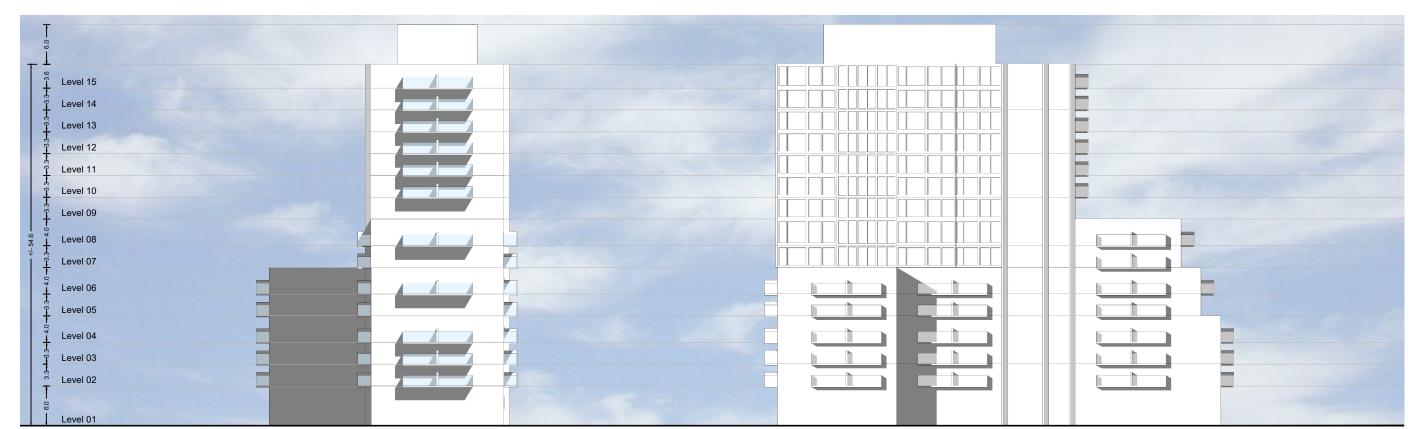

North Elevation
Facing Market Square

East Elevation

South Elevation
Facing Street C/ Crumbie Street

West Elevation Facing Street C

**DeZen Realty** 

SP4-2

142-148 Queen St S

Streetsville (Mississauga), On

**Elevations** 

Building 02

NOTE: Property line, buildings, drive access a street setbacks are all shown as approximate street setbacks are all shown as approximate detailed site survey must be provided prior finalizing all conditions. Dimensions used are based on reference plans and are not intended as legally binding. Architect is not responsible for any changes that may occur due verification of zoning, boundary conditions, or other regulations. The enclosed drawing is reference and information surrosses, or