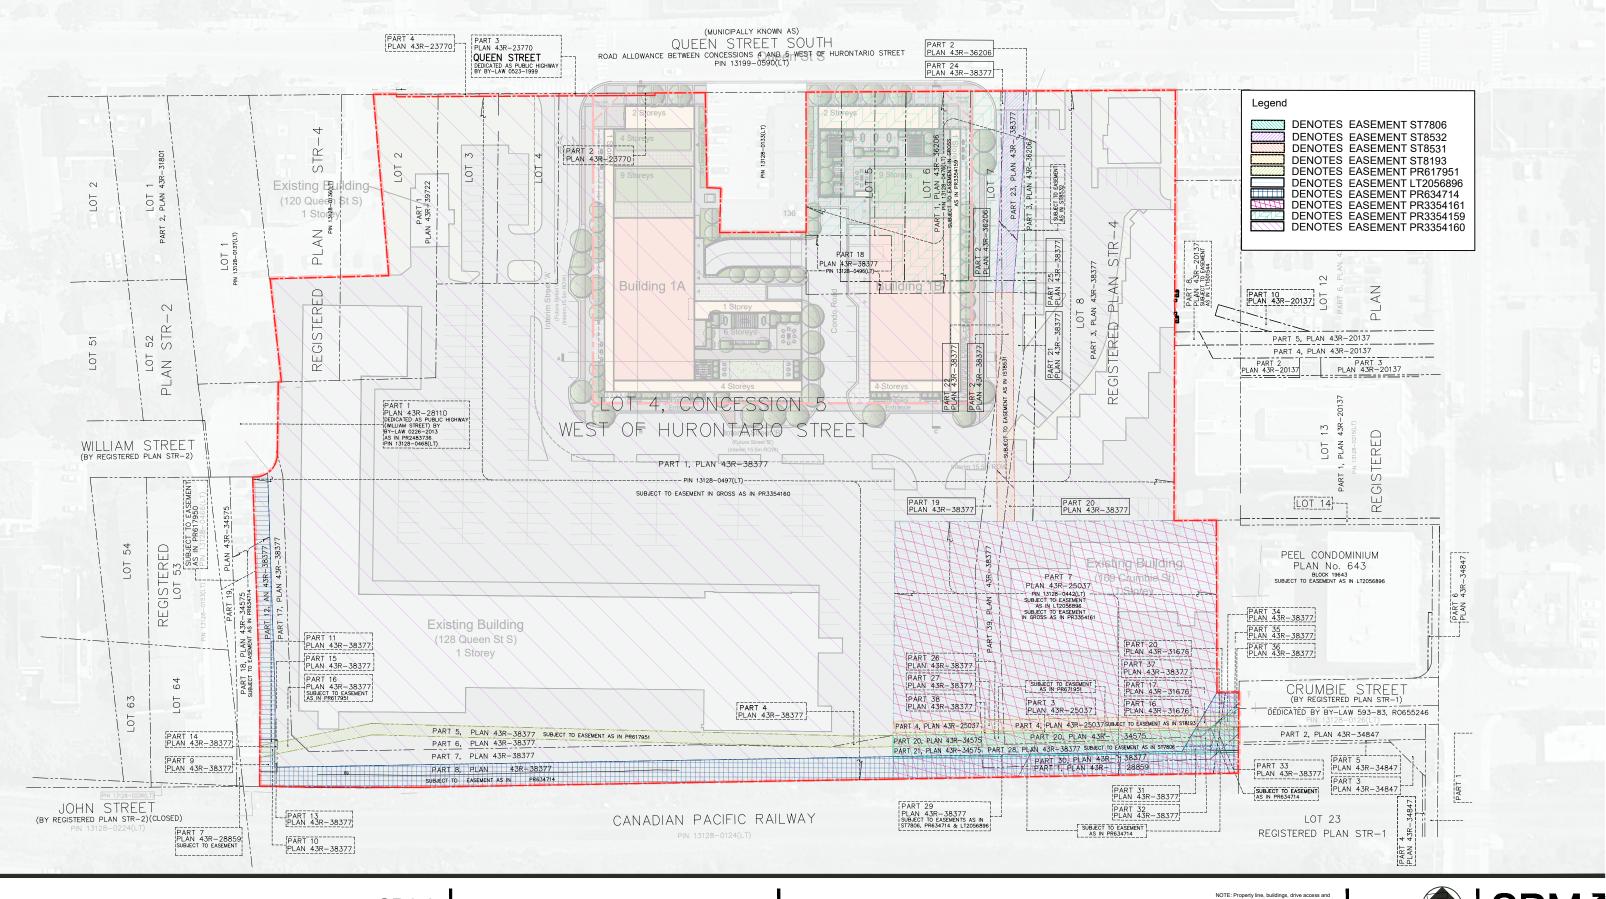

**DeZen Reality Limited**Phase 01 Drawings

SP1-3

146 Queens St. South

Mississauga, On

**Easment Plan Phase 1** 

NOTE: Property line, buildings, drive access and street setbacks are all shown as approximate. A detailed site survey must be provided prior to finalizing all conditions. Dimensions used are all based on reference plans and are not intended as legally binding. Architect is not responsible for any changes that may occur due to verification of zoning, boundary conditions, OP, or other regulations. The endosed drawing is for reference and information purposes only.