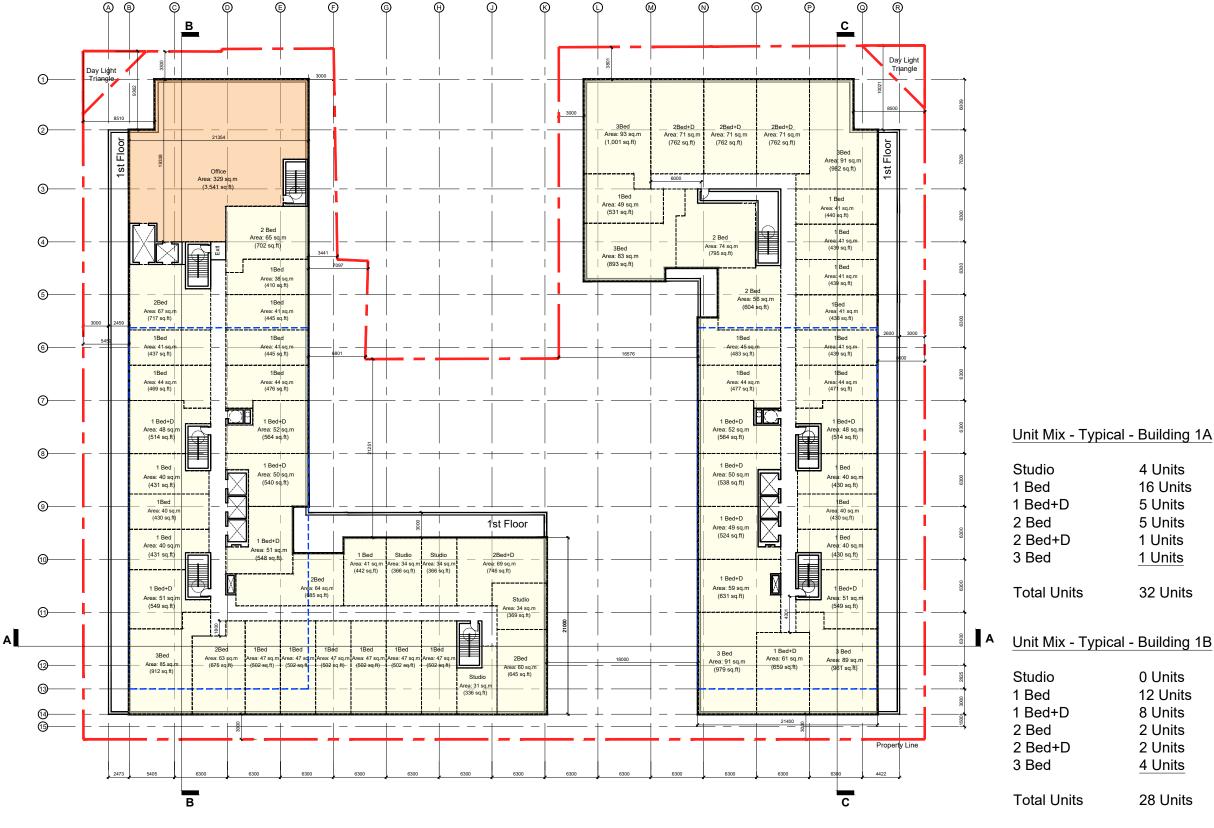

Building 1A: 2,173 sq.m (23,392 sq.ft) Building 1B: 1,903 sq.m (20,481 sq.ft)

**DeZen Reality Limited**Phase 01 Drawings

SP2-6

146 Queens St. South

Mississauga, On

**2nd Floor Plan** 

NOTE: Property line, buildings, drive access and street setbacks are all shown as approximate. A detailed site survey must be provided prior to finalizing all conditions. Dimensions used are all based on reference plans and are not intended as legally binding. Architect is not responsible for any changes that may occur due verification of zoning, boundary conditions, OP, or other regulations. The enclosed drawing is for reference and information purposes only.