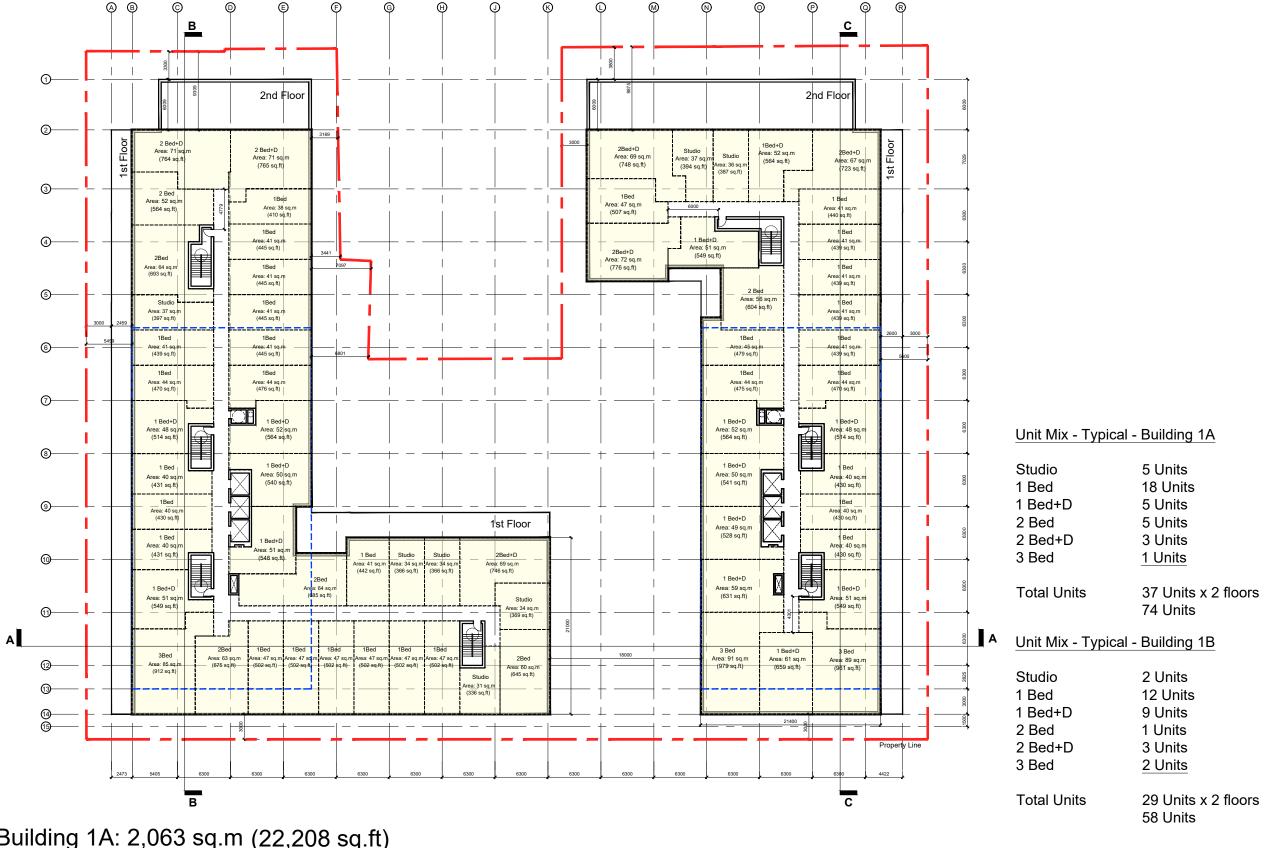

Building 1A: 2,063 sq.m (22,208 sq.ft) Building 1B: 1,708 sq.m (18,381 sq.ft)

**DeZen Reality Limited**Phase 01 Drawings

SP2-7

146 Queens St. South

Mississauga, On

3rd-4th Floor Plan

NOTE: Property line, buildings, drive access and street setbacks are all shown as approximate. A detailed site survey must be provided prior to finalizing all conditions. Dimensions used are all based on reference plans and are not intended as legally binding. Architect is not responsible for any changes that may occur due verification of zoning, boundary conditions, OP, or other regulations. The enclosed drawing is for reference and information purposes only.