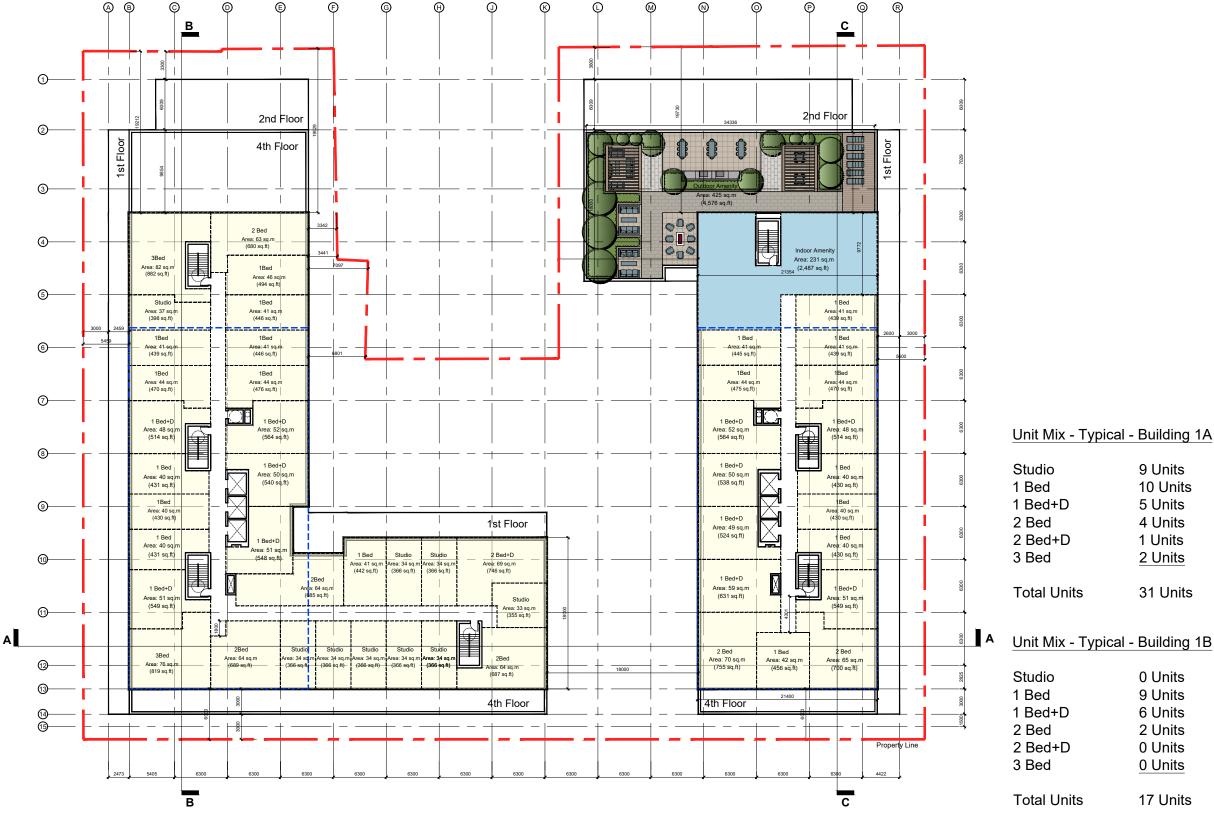

Building 1A: 1,704 sq.m (18,337 sq.ft) Building 1B: 1,211 sq.m (13,032 sq.ft)

DeZen Reality Limited
Phase 01 Drawings

SP2-8

146 Queens St. South

Mississauga, On

**5th Floor Plan** 

NOTE: Property line, buildings, drive access and street setbacks are all shown as approximate. A detailed site survey must be provided prior to finalizing all conditions. Dimensions used are all based on reference plans and are not intended as legally binding. Architect is not responsible for any changes that may occur due to verification of zoning, boundary conditions, OP, or other regulations. The enclosed drawing is for reference and information purposes only.