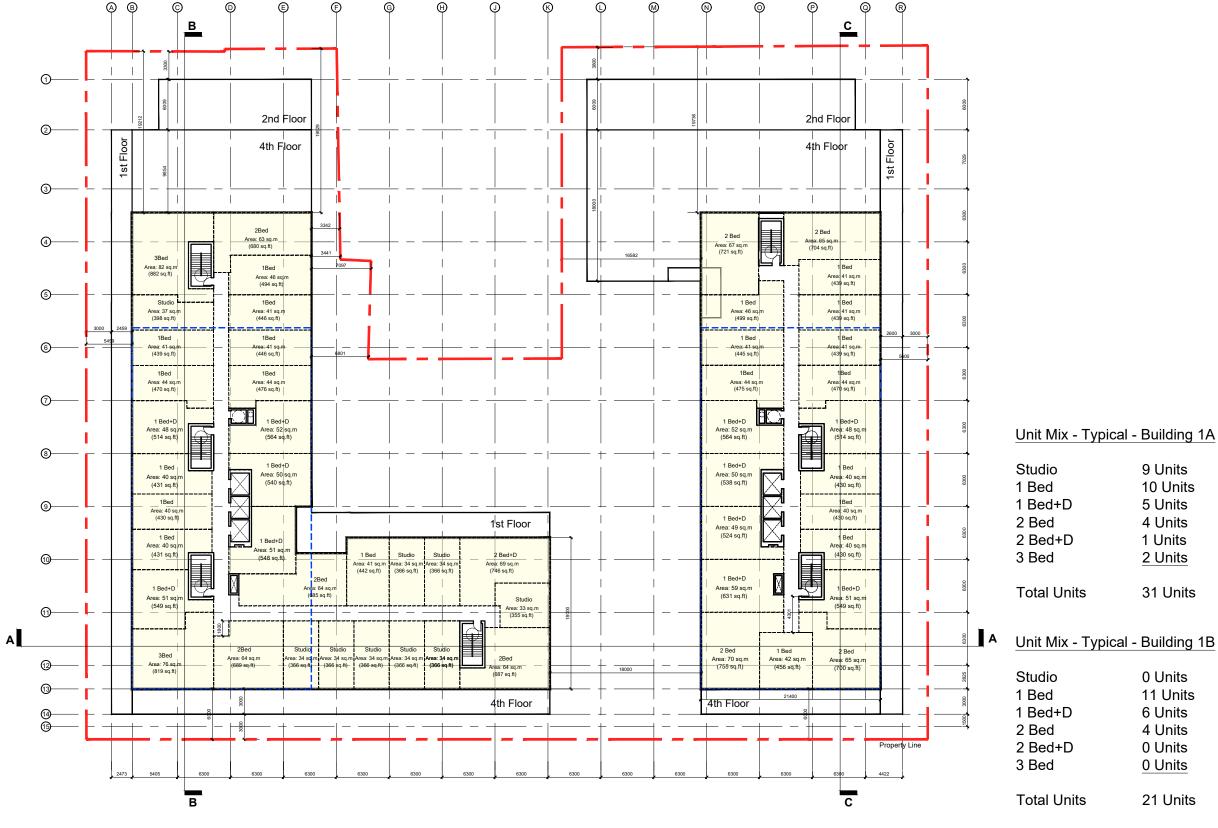

Building 1A: 1,704 sq.m (18,337 sq.ft) Building 1B: 1,211 sq.m (13,032 sq.ft)

**DeZen Reality Limited**Phase 01 Drawings

SP2-9

146 Queens St. South

Mississauga, On

6th Floor Plan

NOTE: Property line, buildings, drive access and street setbacks are all shown as approximate. A detailed site survey must be provided prior to finalizing all conditions. Dimensions used are all abased on reference plans and are not intended as legally binding. Architect is not responsible for any changes that may occur due to verification of zoning, boundary conditions, OP, or other regulations. The enclosed drawing for reference and information purposes only.