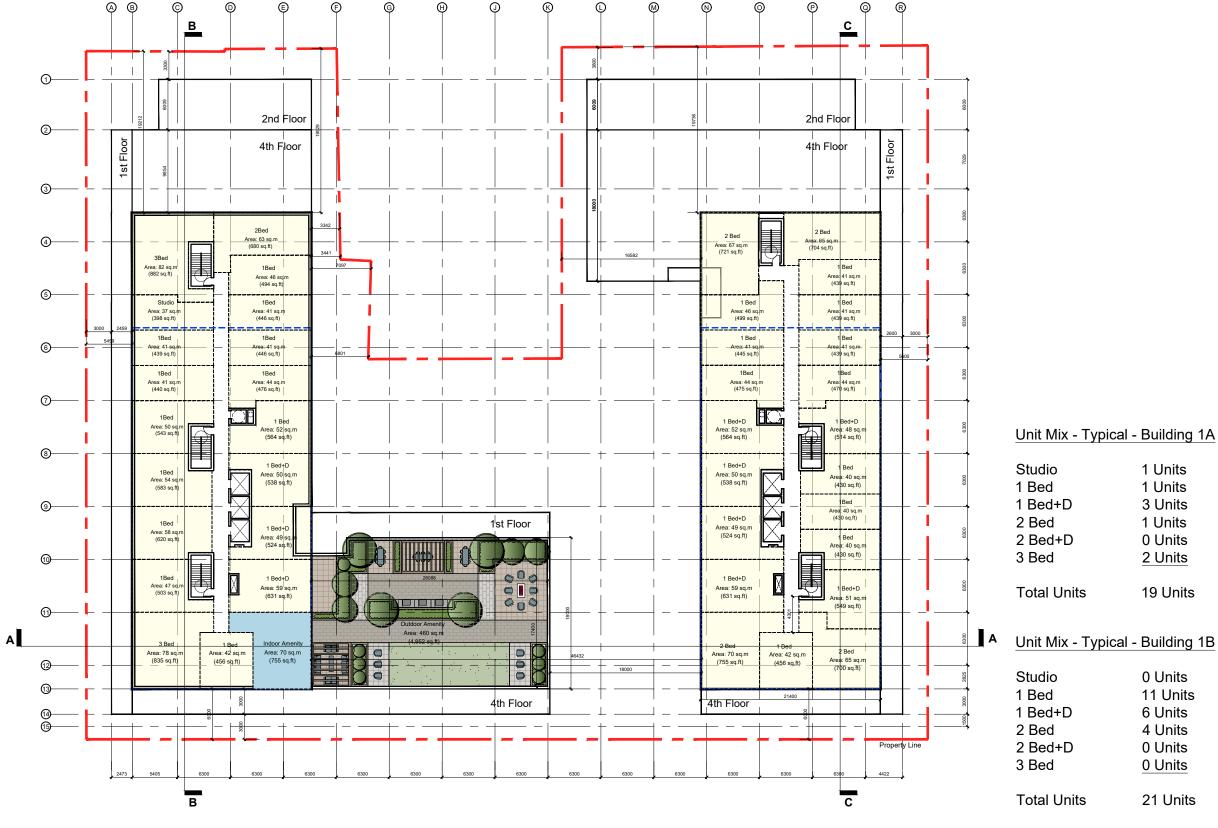

Building 1A: 1,211 sq.m (13,032 sq.ft) Building 1B: 1,211 sq.m (13,032 sq.ft)

**DeZen Reality Limited**Phase 01 Drawings

SP2-10

146 Queens St. South

Mississauga, On

7th Floor Plan

NOIE: Properly line, buildings, drive access a street setbacks are all shown as approximate, detailed sits survey must be provided prior finalizing all conditions. Dimensions used are based on reference plans and are not intend as legally binding. Architect is not responsit for any changes that may occur due verification of zoning, boundary conditions, C or other regulations. The enclosed drawing is for ference and information survoses on