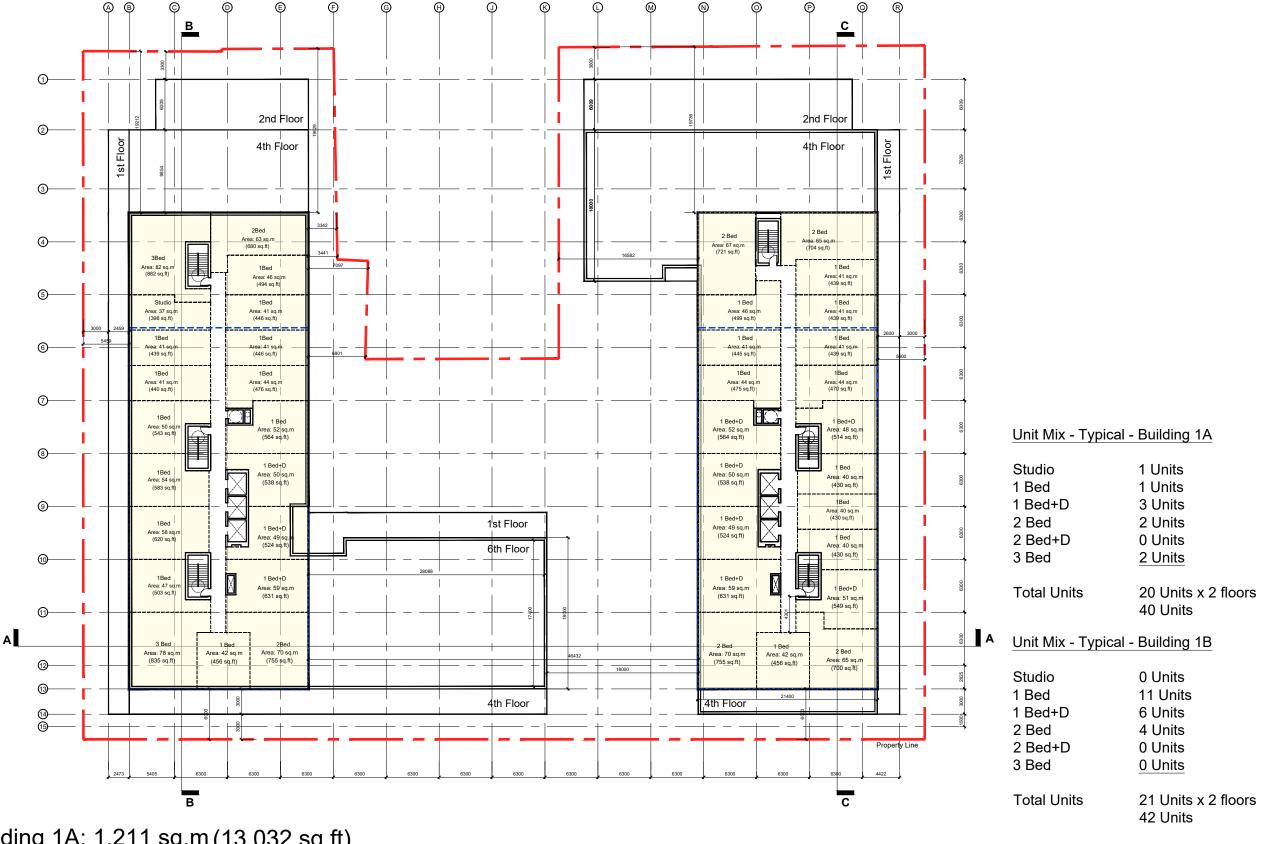

Building 1A: 1,211 sq.m (13,032 sq.ft) Building 1B: 1,211 sq.m (13,032 sq.ft)

**DeZen Reality Limited**Phase 01 Drawings

SP2-11

146 Queens St. South

Mississauga, On

8th-9th Floor Plan

NOTE: Property line, buildings, drive access and street setbacks are all shown as approximate. A detailed site survey must be provided prior to finalizing all conditions. Dimensions used are all based on reference plans and are not intended as legally binding. Architect is not responsible for any changes that may occur due verification of zoning, boundary conditions, OP, or other regulations. The enclosed drawing is for reference and information purposes only.