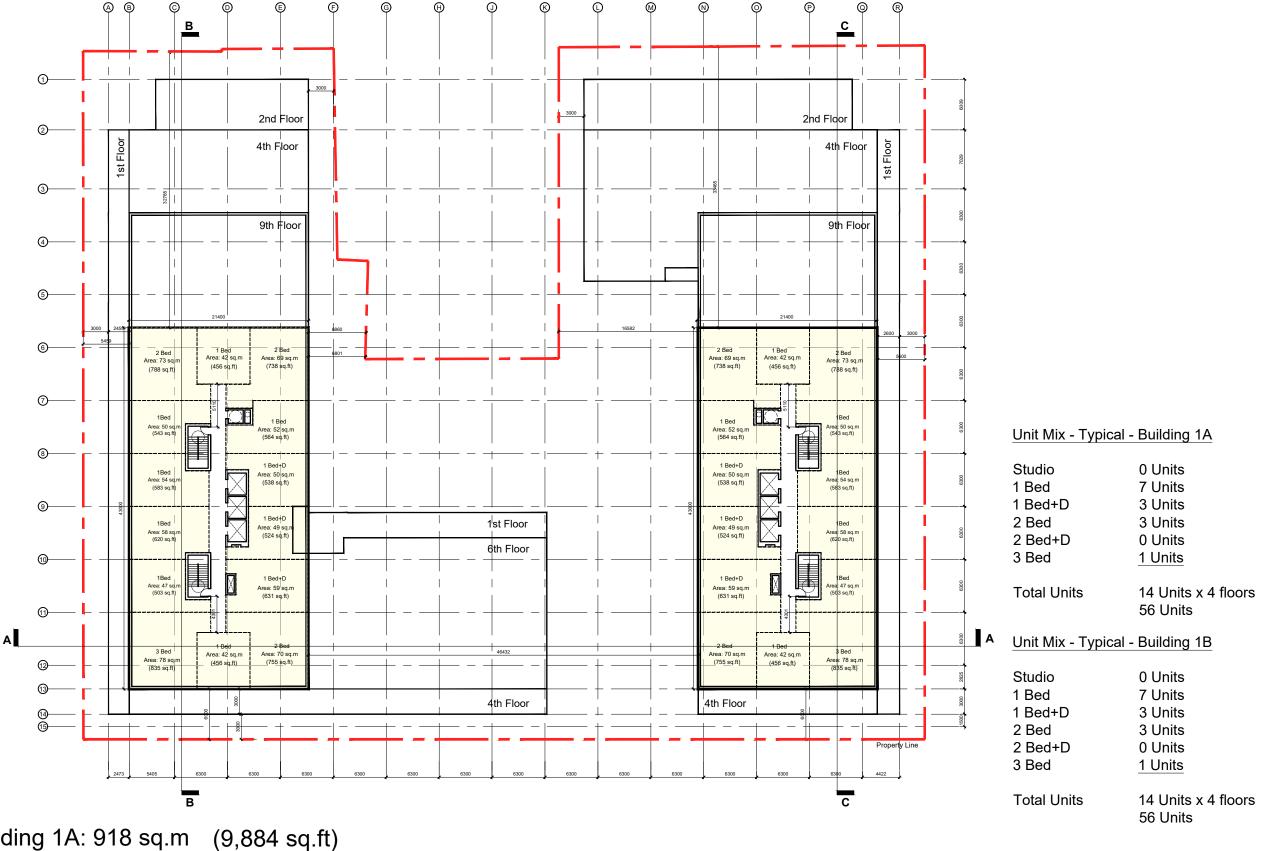

Building 1A: 918 sq.m (9,884 sq.ft) Building 1B: 918 sq.m (9,883 sq.ft)

**DeZen Reality Limited**Phase 01 Drawings

SP2-12

146 Queens St. South

Mississauga, On

10th-13th Floor Plan

NOTE: Property line, buildings, drive access and street setbacks are all shown as approximate. A detailed site survey must be provided prior to finalizing all conditions. Dimensions used are all based on reference plans and are not intended as legally binding. Architect is not responsible for any changes that may occur due to verification of zoning, boundary conditions, OP, or other regulations. The enclosed drawing is for reference and information purposes only.