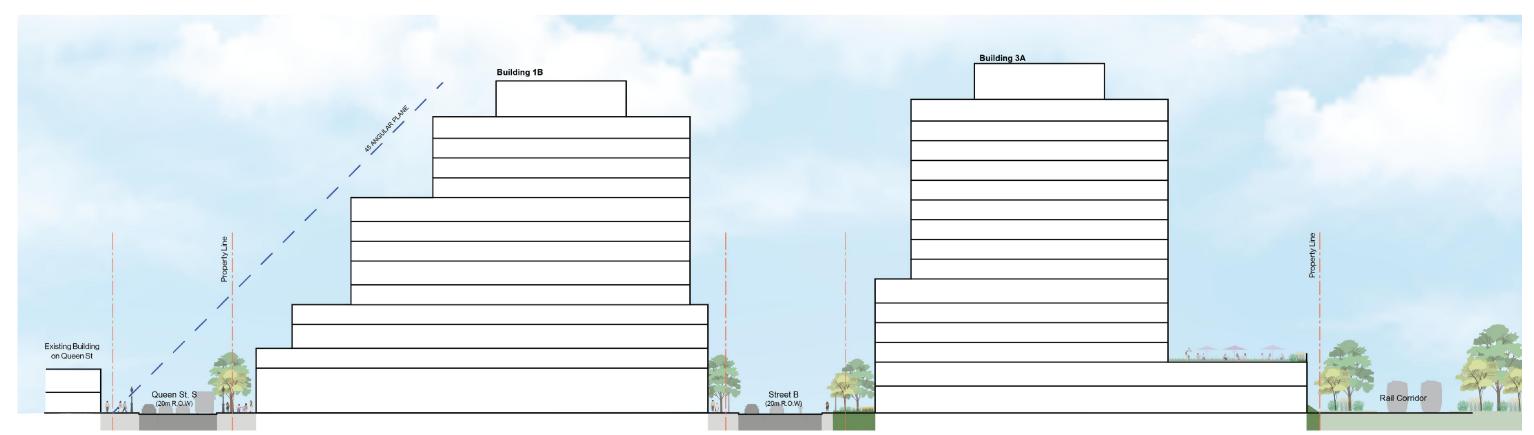

Site Section A:A

DeZen Realty

SP5-1

## 142-148 Queen St S

**Site Sections** 

Centre Plaza Redevelopment - Streetsville

Streetsville (Mississauga), On

NOTE: Property line, buildings, drive access and street sebacks are all shown as approximate. A detailed site survey must be provided prior to finalizing all conditions. Dimensions used are all based on reference plans and are not intended as legally binding. Architect is not responsible for any change st hat may occur due to verification of zoning, boundary conditions, OP, or other regulations. The enclosed drawing is for reference and information purposes only.