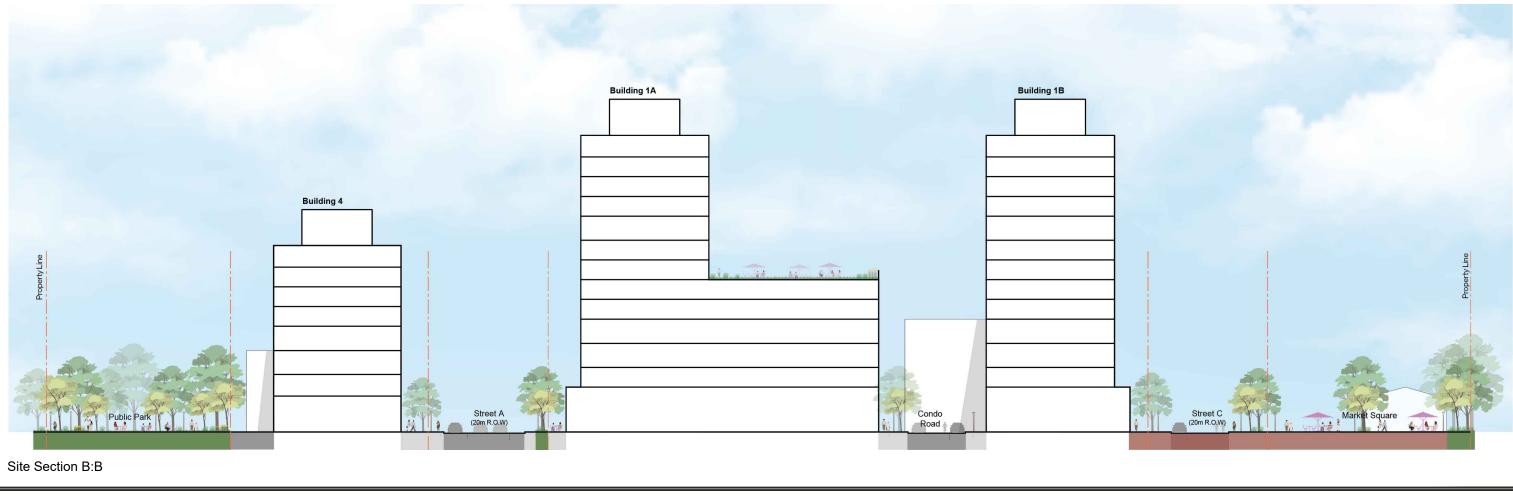

## 142-148 Queen St S

**Site Sections** 

Centre Plaza Redevelopment - Streetsville

Streetsville (Mississauga), On

NOTE: Property line, buildings, drive access and street sebacks are all shown as approximate. A detailed site survey must be provided prior to finalizing all conditions. Dimensions used are all based on reference plans and are not intended as legally binding. Architect is not responsible for any change st hat may occur due to verification of zoning, boundary conditions, OP, or other regulations. The enclosed drawing is for reference and information purposes only.