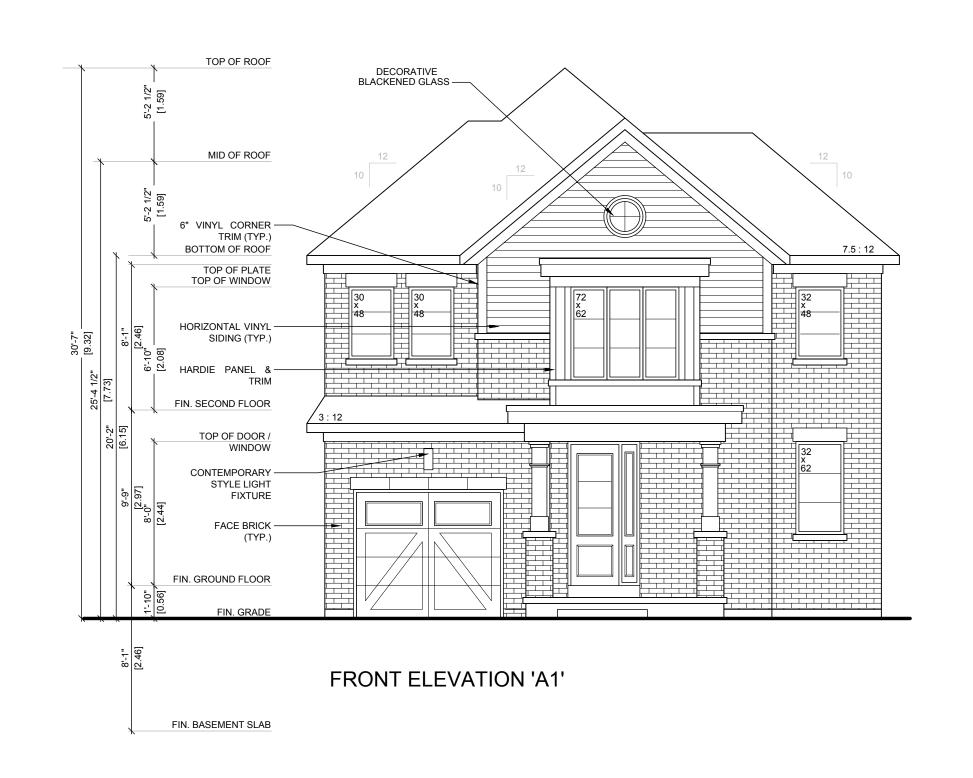

CITY OF MISSISSAUGA

DETACHED HOUSE FLOOR PLANS

| Drawn by:          | Checked by: | Date:       |
|--------------------|-------------|-------------|
| ASP                | SA          | SEPT. 2023  |
| Scale: 3/16" 1' 0" |             | Drawing No. |