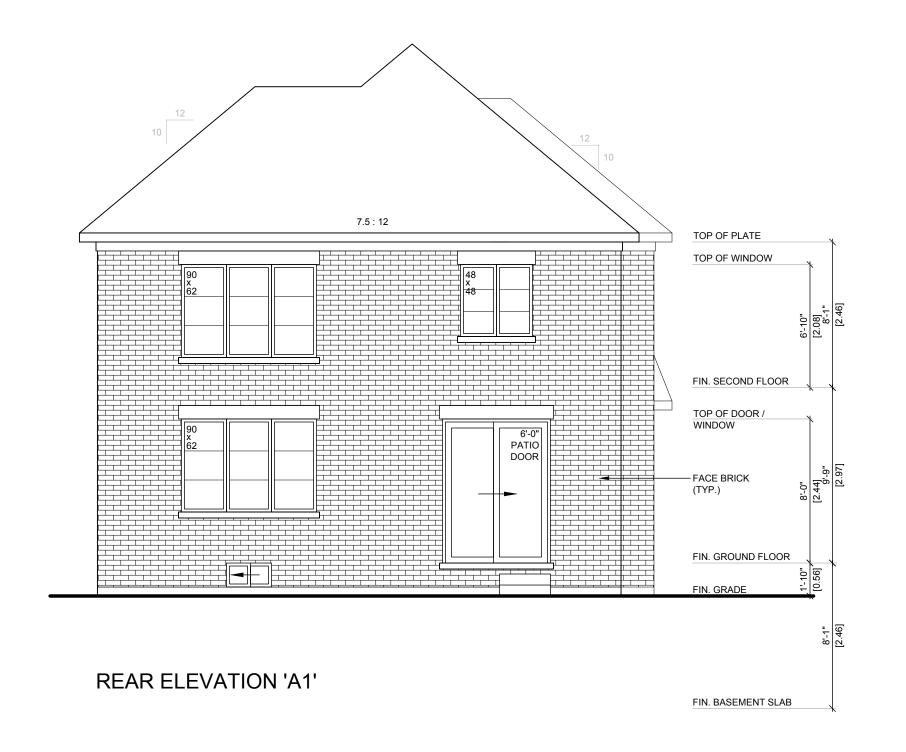

CITY OF MISSISSAUGA

DETACHED HOUSE FLOOR PLANS

| Drawn by:          | Checked by: | Date:       |
|--------------------|-------------|-------------|
| ASP                | SA          | SEPT. 2023  |
| Scale: 3/16" 1' 0" |             | Drawing No. |