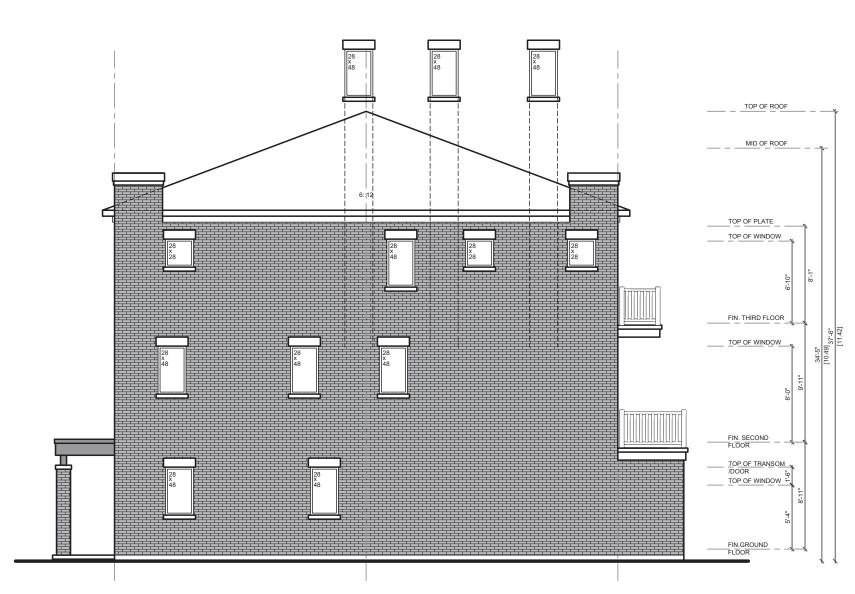

BLOCK 1 FRONT ELEVATION 3 STOREY 5.5M REAR LANE TOWNHOUSES STYLE B

BLOCK 1 FRONT ELEVATION 3 STOREY 5.5M REAR LANE TOWNHOUSES STYLE B

BLOCK 1 FRONT ELEVATION 3 STOREY 5.5M REAR LANE TOWNHOUSES STYLE B

RLT-1-END-B1

BLOCK 1 FRONT ELEVATION 3 STOREY 5.5M REAR LANE TOWNHOUSES STYLE B THIS DRAWING IS NOT TO BE SCALED. THE CONTRACTOR MUST VERIFY AND ACCEPT RESPONSIBILITY FOR ALL DIMENSIONS AND CONDITIONS ON SITE AND MUST NOTIFY THE ARCHITECT OF ANY VARIATIONS FROM THE SUPPLIED INFORMATION. THE ARCHITECT IS NOT RESPONSIBLE FOR THE ACCURACY OF SURVEY, STRUCTURAL, MECHANICAL, ELECTRICAL, AND ALL OTHER ENGINEERING INFORMATION; AND INTERIOR DESIGN AND LANDSCAPE. CONSTRUCTION MUST CONFORM TO ALL APPLICABLE LAWS, CODES AND REQUIREMENTS. ALL ARCHITECTURAL SYMBOLS INDICATED ARE GRAPHIC REPRESENTATIONS ONLY. THIS DRAWING AND SPECIFICATIONS IS NOT TO BE USED FOR CONSTRUCTION PURPOSES.

BALLYMORE HOMES

Project

376, 390 DERRY ROAD WEST
3 STOREY TRADITIONAL, BACK TO BACK, AND
REAR LANE TOWNHOUSE DEVELOPMENT
CITY OF MISSISSAUGA

Sheet Title

ELEVATIONS STYLE B

Drawn by:
ASP
Checked by:
SA
SEPT. 2023