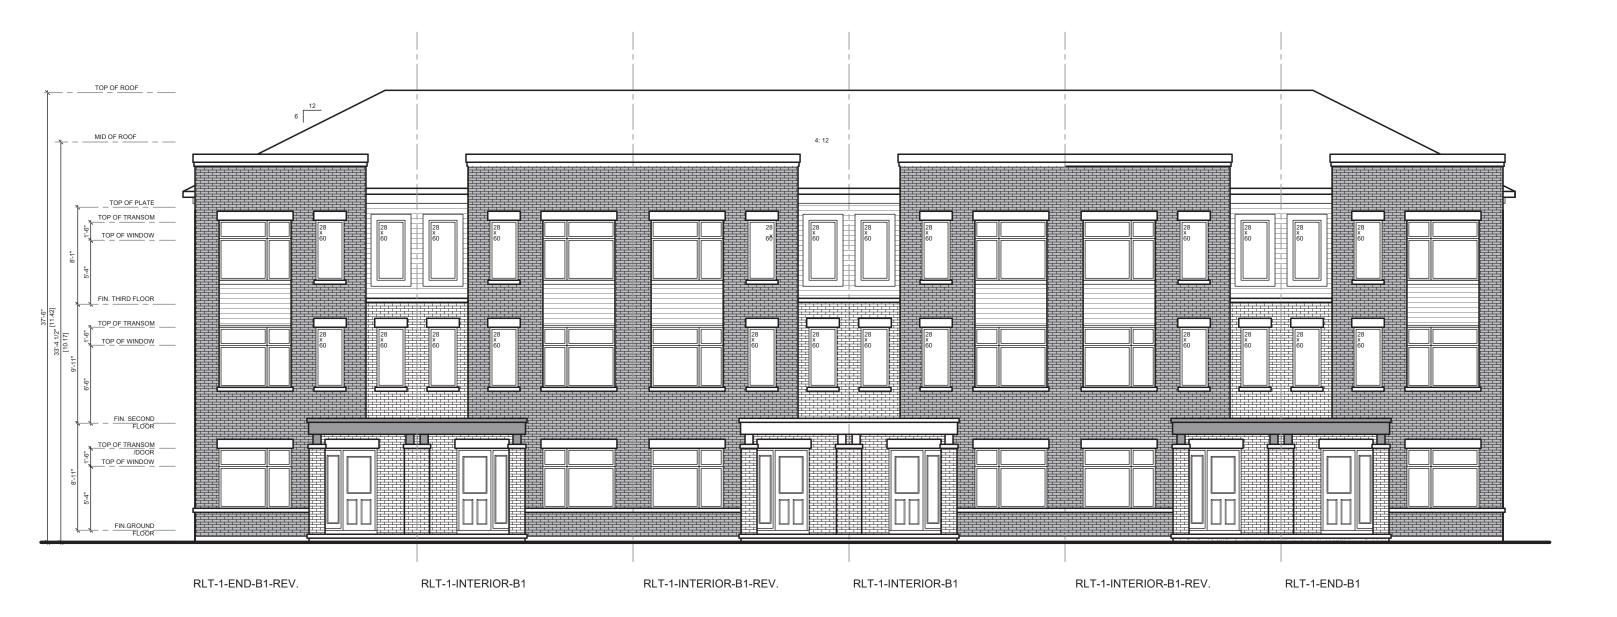

BLOCK 1 FRONT ELEVATION 3 STOREY 5.5M REAR LANE TOWNHOUSES STYLE B

BLOCK 1 FRONT ELEVATION 3 STOREY 5.5M REAR LANE TOWNHOUSES STYLE B

BLOCK 1 FRONT ELEVATION 3 STOREY 5.5M REAR LANE TOWNHOUSES STYLE B

RLT-1-END-B1

BLOCK 1 FRONT ELEVATION 3 STOREY 5.5M REAR LANE TOWNHOUSES STYLE B THIS DRAWING IS NOT TO BE SCALED. THE CONTRACTOR MUST VERIFY AND ACCEPT RESPONSIBILITY FOR ALL DIMENSIONS AND CONDITIONS ON SITE AND MUST NOTIFY THE ARCHITECT OF ANY VARIATIONS FROM THE SUPPLIED INFORMATION. THE ARCHITECT IS NOT RESPONSIBLE FOR THE ACCURACY OF SURVEY, STRUCTURAL, MECHANICAL, ELECTRICAL, AND ALL OTHER ENGINEERING INFORMATION; AND INTERIOR DESIGN AND LANDSCAPE. CONSTRUCTION MUST CONFORM TO ALL APPLICABLE LAWS, CODES AND REQUIREMENTS. ALL ARCHITECTURAL SYMBOLS INDICATED ARE GRAPHIC REPRESENTATIONS ONLY. THIS DRAWING AND SPECIFICATIONS IS NOT TO BE USED FOR CONSTRUCTION PURPOSES.

BALLYMORE HOMES

Project

376, 390 DERRY ROAD WEST
3 STOREY TRADITIONAL, BACK TO BACK, AND
REAR LANE TOWNHOUSE DEVELOPMENT
CITY OF MISSISSAUGA

Sheet Title

ELEVATIONS STYLE B

Drawn by:
ASP
Checked by:
SA
SEPT. 2023