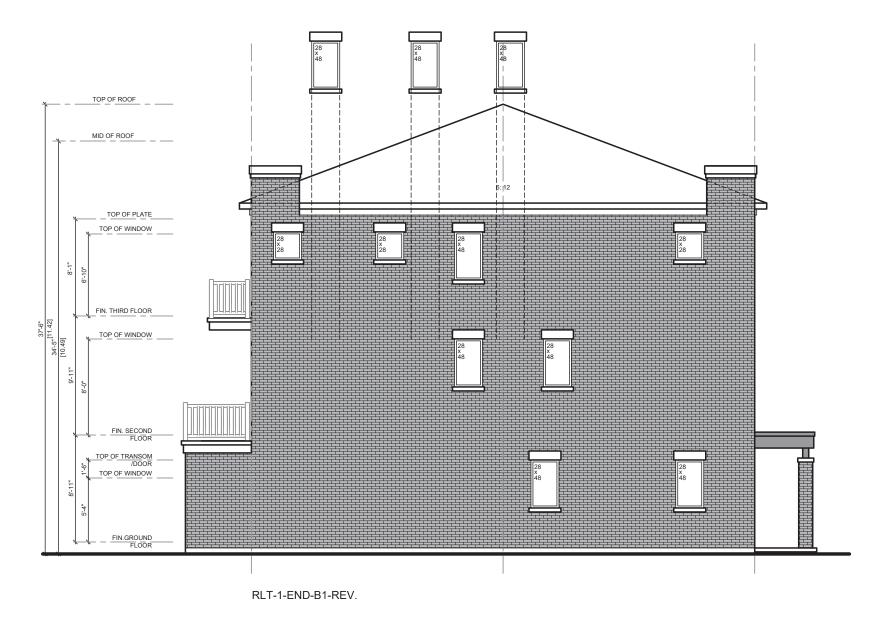

BLOCK 1 FRONT ELEVATION 3 STOREY 5.5M REAR LANE TOWNHOUSES STYLE B

BLOCK 1 FRONT ELEVATION 3 STOREY 5.5M REAR LANE TOWNHOUSES STYLE B

BLOCK 1 FRONT ELEVATION 3 STOREY 5.5M REAR LANE TOWNHOUSES STYLE B

RLT-1-END-B1

BLOCK 1 FRONT ELEVATION 3 STOREY 5.5M REAR LANE TOWNHOUSES STYLE B THIS DRAWING IS NOT TO BE SCALED. THE CONTRACTOR MUST VERIFY AND ACCEPT RESPONSIBILITY FOR ALL DIMENSIONS AND CONDITIONS ON SITE AND MUST NOTIFY THE ARCHITECT OF ANY VARIATIONS FROM THE SUPPLIED INFORMATION. THE ARCHITECT IS NOT RESPONSIBLE FOR THE ACCURACY OF SURVEY, STRUCTURAL, MECHANICAL, ELECTRICAL, AND ALL OTHER ENGINEERING INFORMATION; AND INTERIOR DESIGN AND LANDSCAPE. CONSTRUCTION MUST CONFORM TO ALL APPLICABLE LAWS, CODES AND REQUIREMENTS. ALL ARCHITECTURAL SYMBOLS INDICATED ARE GRAPHIC REPRESENTATIONS ONLY. THIS DRAWING AND SPECIFICATIONS IS NOT TO BE USED FOR CONSTRUCTION PURPOSES.

BALLYMORE HOMES

Project

376, 390 DERRY ROAD WEST
3 STOREY TRADITIONAL, BACK TO BACK, AND
REAR LANE TOWNHOUSE DEVELOPMENT
CITY OF MISSISSAUGA

Sheet Title

ELEVATIONS STYLE B

Drawn by:
ASP
Checked by:
SA
SEPT. 2023