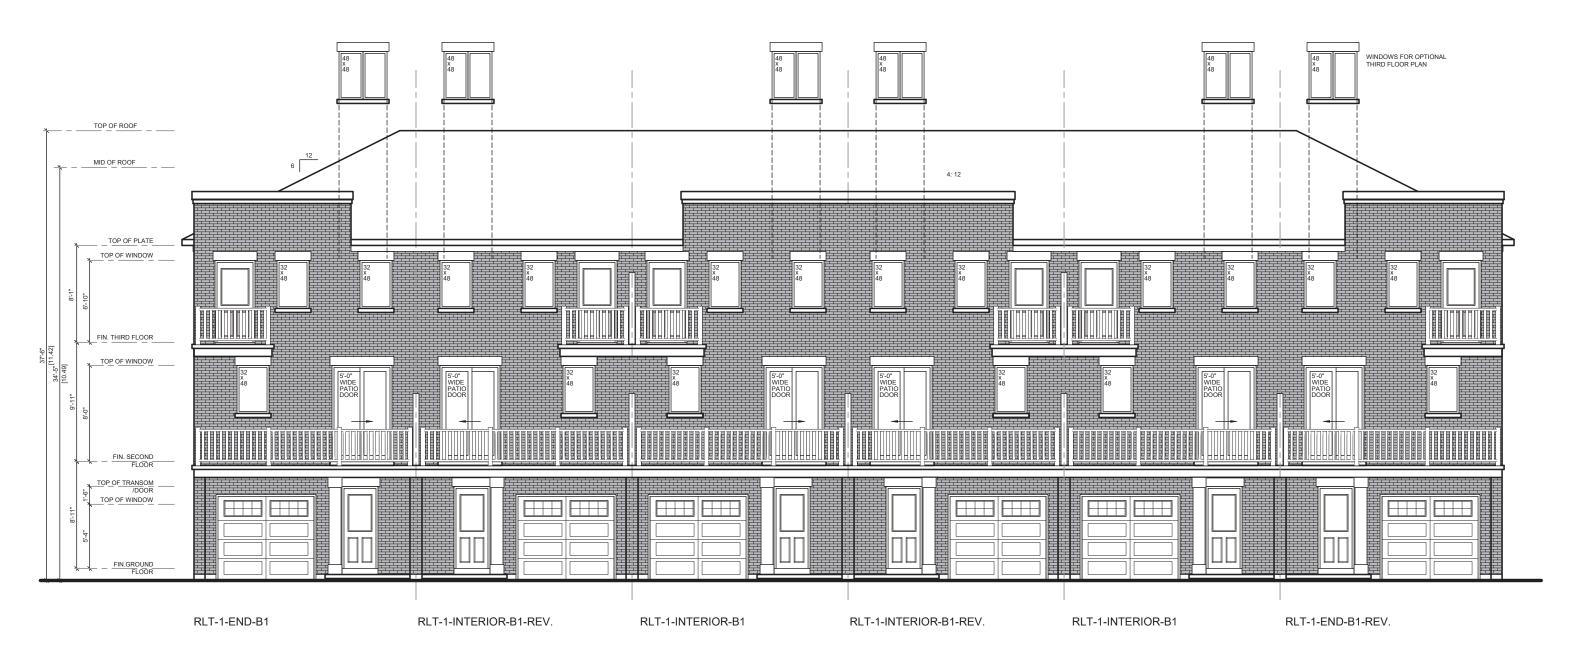

BLOCK 1 FRONT ELEVATION 3 STOREY 5.5M REAR LANE TOWNHOUSES STYLE B

BLOCK 1 FRONT ELEVATION 3 STOREY 5.5M REAR LANE TOWNHOUSES STYLE B

BLOCK 1 FRONT ELEVATION 3 STOREY 5.5M REAR LANE TOWNHOUSES STYLE B

RLT-1-END-B1

BLOCK 1 FRONT ELEVATION 3 STOREY 5.5M REAR LANE TOWNHOUSES STYLE B THIS DRAWING IS NOT TO BE SCALED. THE CONTRACTOR MUST VERIFY AND ACCEPT RESPONSIBILITY FOR ALL DIMENSIONS AND CONDITIONS ON SITE AND MUST NOTIFY THE ARCHITECT OF ANY VARIATIONS FROM THE SUPPLIED INFORMATION. THE ARCHITECT IS NOT RESPONSIBLE FOR THE ACCURACY OF SURVEY, STRUCTURAL, MECHANICAL, ELECTRICAL, AND ALL OTHER ENGINEERING INFORMATION; AND INTERIOR DESIGN AND LANDSCAPE. CONSTRUCTION MUST CONFORM TO ALL APPLICABLE LAWS, CODES AND REQUIREMENTS. ALL ARCHITECTURAL SYMBOLS INDICATED ARE GRAPHIC REPRESENTATIONS ONLY. THIS DRAWING AND SPECIFICATIONS IS NOT TO BE USED FOR CONSTRUCTION PURPOSES.

BALLYMORE HOMES

Project

376, 390 DERRY ROAD WEST
3 STOREY TRADITIONAL, BACK TO BACK, AND
REAR LANE TOWNHOUSE DEVELOPMENT
CITY OF MISSISSAUGA

Sheet Title

ELEVATIONS STYLE B

Drawn by:
ASP
Checked by:
SA
SEPT. 2023