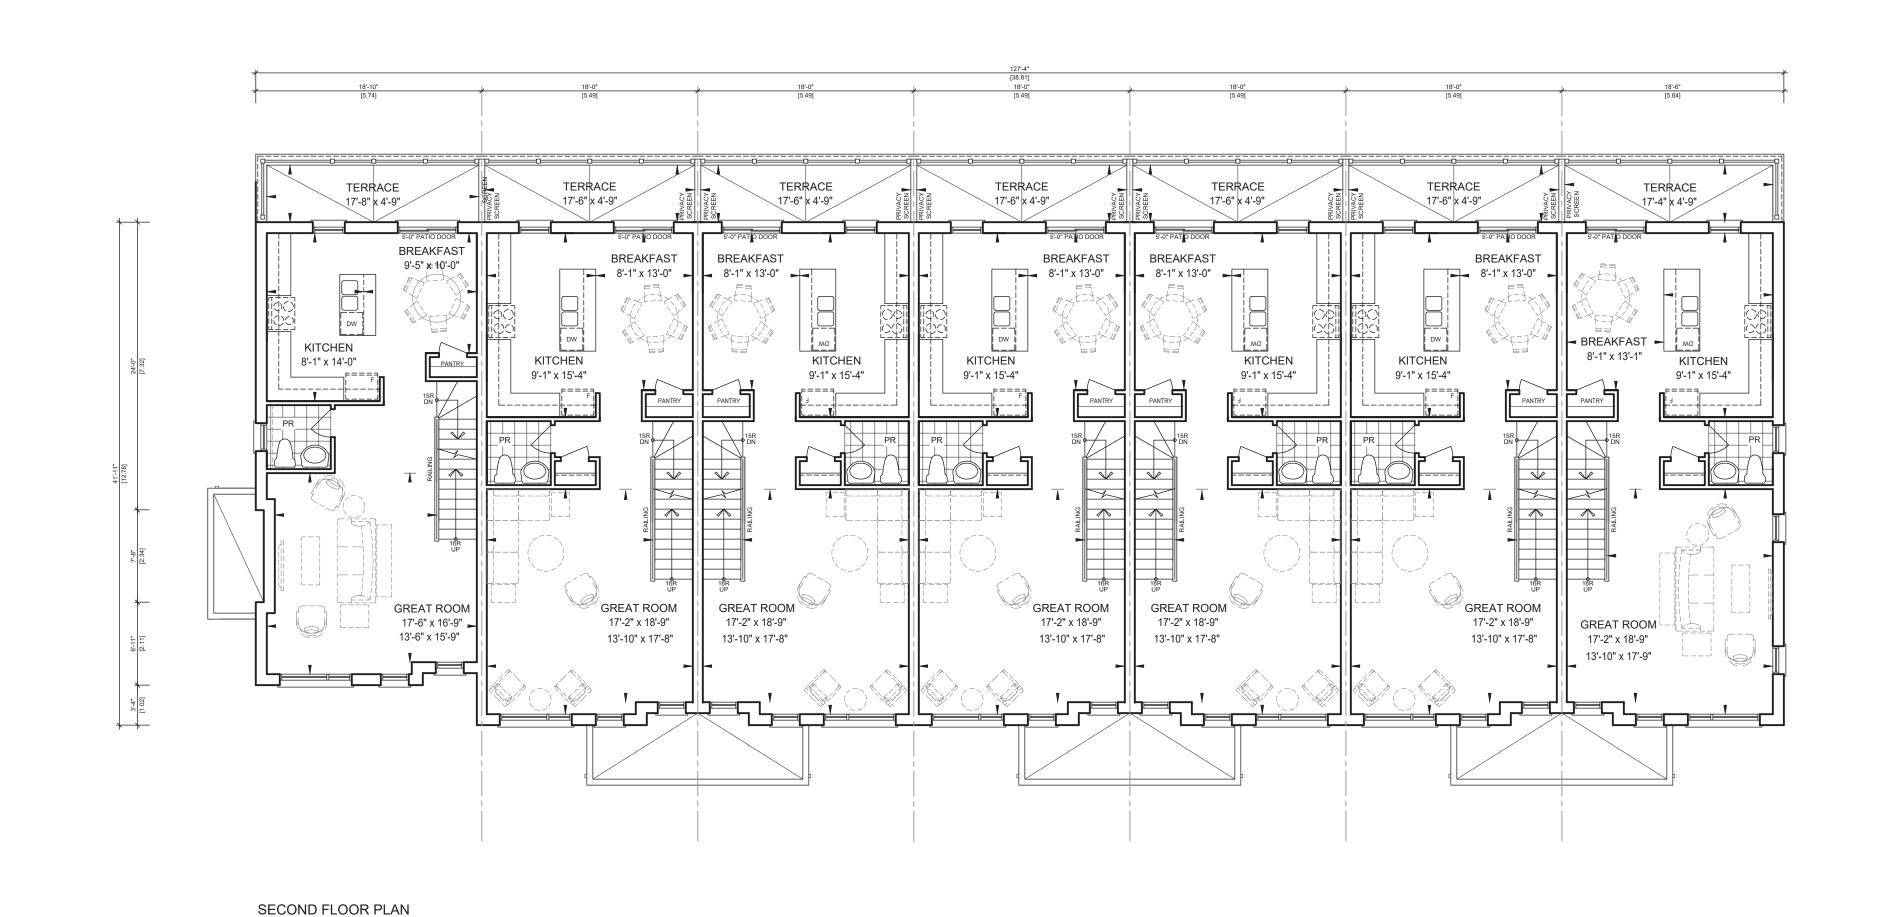

BALLYMORE HOMES

376, 390 DERRY ROAD WEST 3 STOREY TRADITIONAL, BACK TO BACK, AND REAR LANE TOWNHOUSE DEVELOPMENT CITY OF MISSISSAUGA

FLOOR PLANS STYLE A

| Drawn by: | Checked by: | Date:       |
|-----------|-------------|-------------|
| ASP       | SA          | SEPT. 2023  |
| Scale:    |             | Drawing No. |