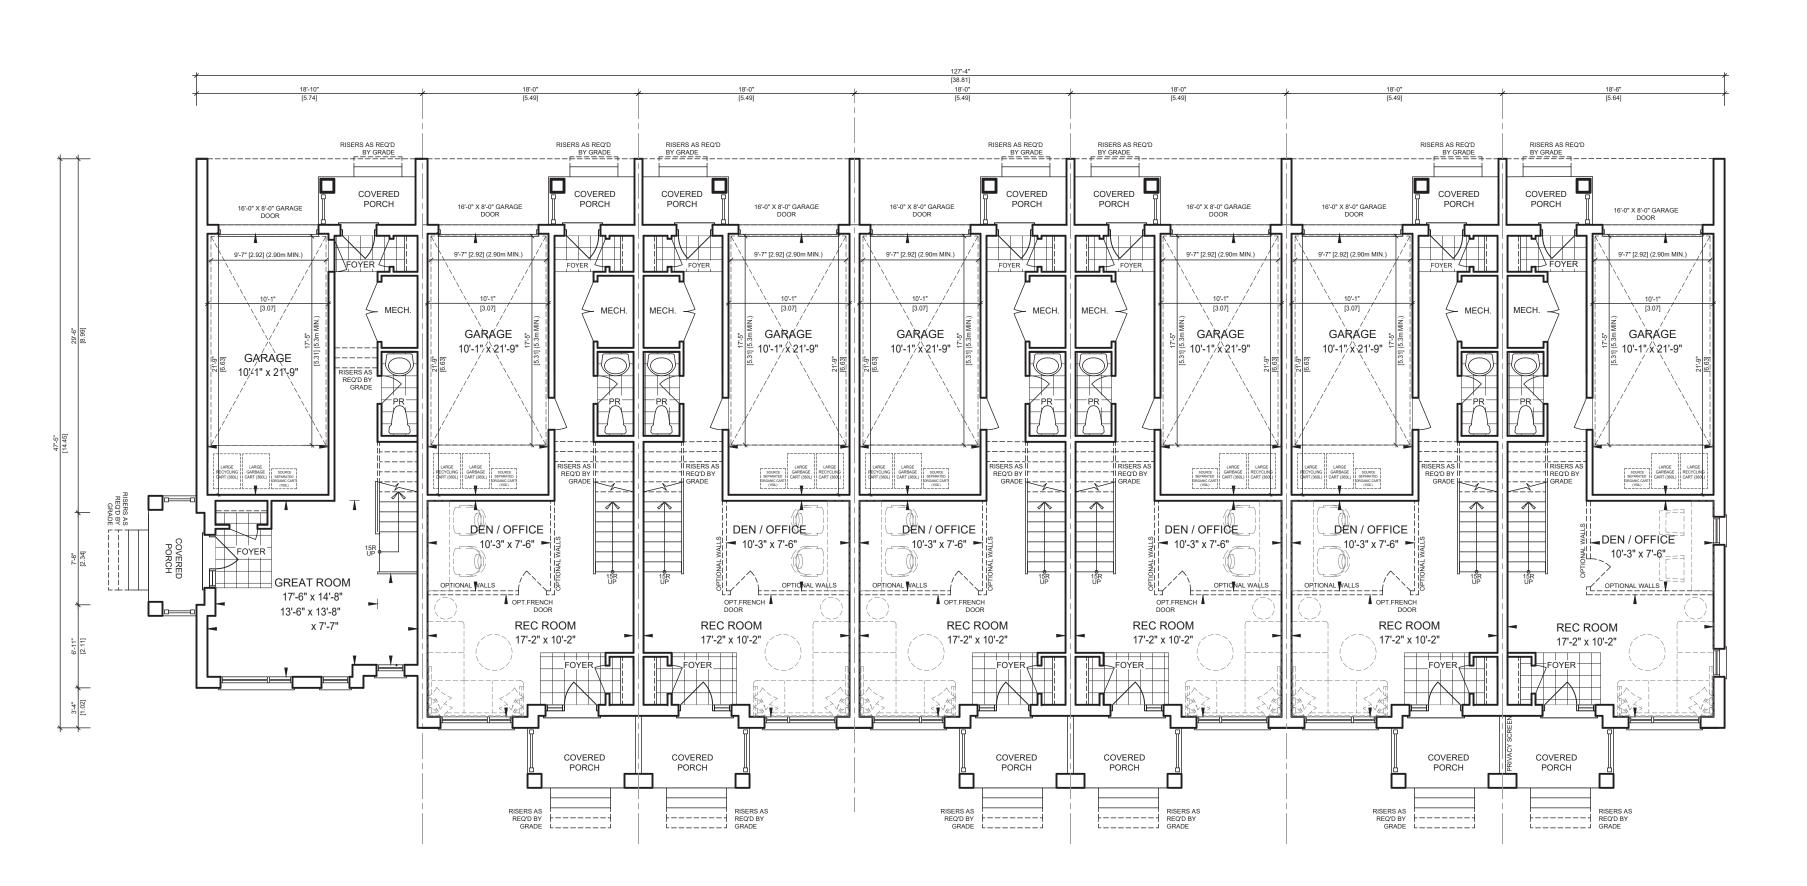

GROUND FLOOR PLAN STYLE 'A'

STYLE 'A'

THIS DRAWING IS NOT TO BE SCALED. THE CONTRACTOR MUST VERIFY AND ACCEPT RESPONSIBILITY FOR ALL DIMENSIONS AND CONDITIONS ON SITE AND MUST NOTIFY THE ARCHITECT OF ANY VARIATIONS FROM THE SUPPLIED INFORMATION. THE ARCHITECT IS NOT RESPONSIBLE FOR THE ACCURACY OF SURVEY, STRUCTURAL, MECHANICAL, ELECTRICAL, AND ALL OTHER ENGINEERING INFORMATION; AND INTERIOR DESIGN AND LANDSCAPE. CONSTRUCTION MUST CONFORM TO ALL APPLICABLE LAWS, CODES AND REQUIREMENTS. ALL ARCHITECTURAL SYMBOLS INDICATED ARE GRAPHIC REPRESENTATIONS ONLY. THIS DRAWING AND SPECIFICATIONS IS NOT TO BE USED FOR CONSTRUCTION PURPOSES.

BALLYMORE HOMES

376, 390 DERRY ROAD WEST 3 STOREY TRADITIONAL, BACK TO BACK, AND REAR LANE TOWNHOUSE DEVELOPMENT CITY OF MISSISSAUGA

FLOOR PLANS STYLE A

| Drawn by: | Checked by: | Date:       |
|-----------|-------------|-------------|
| ASP       | SA          | SEPT. 2023  |
| Scale:    |             | Drawing No. |