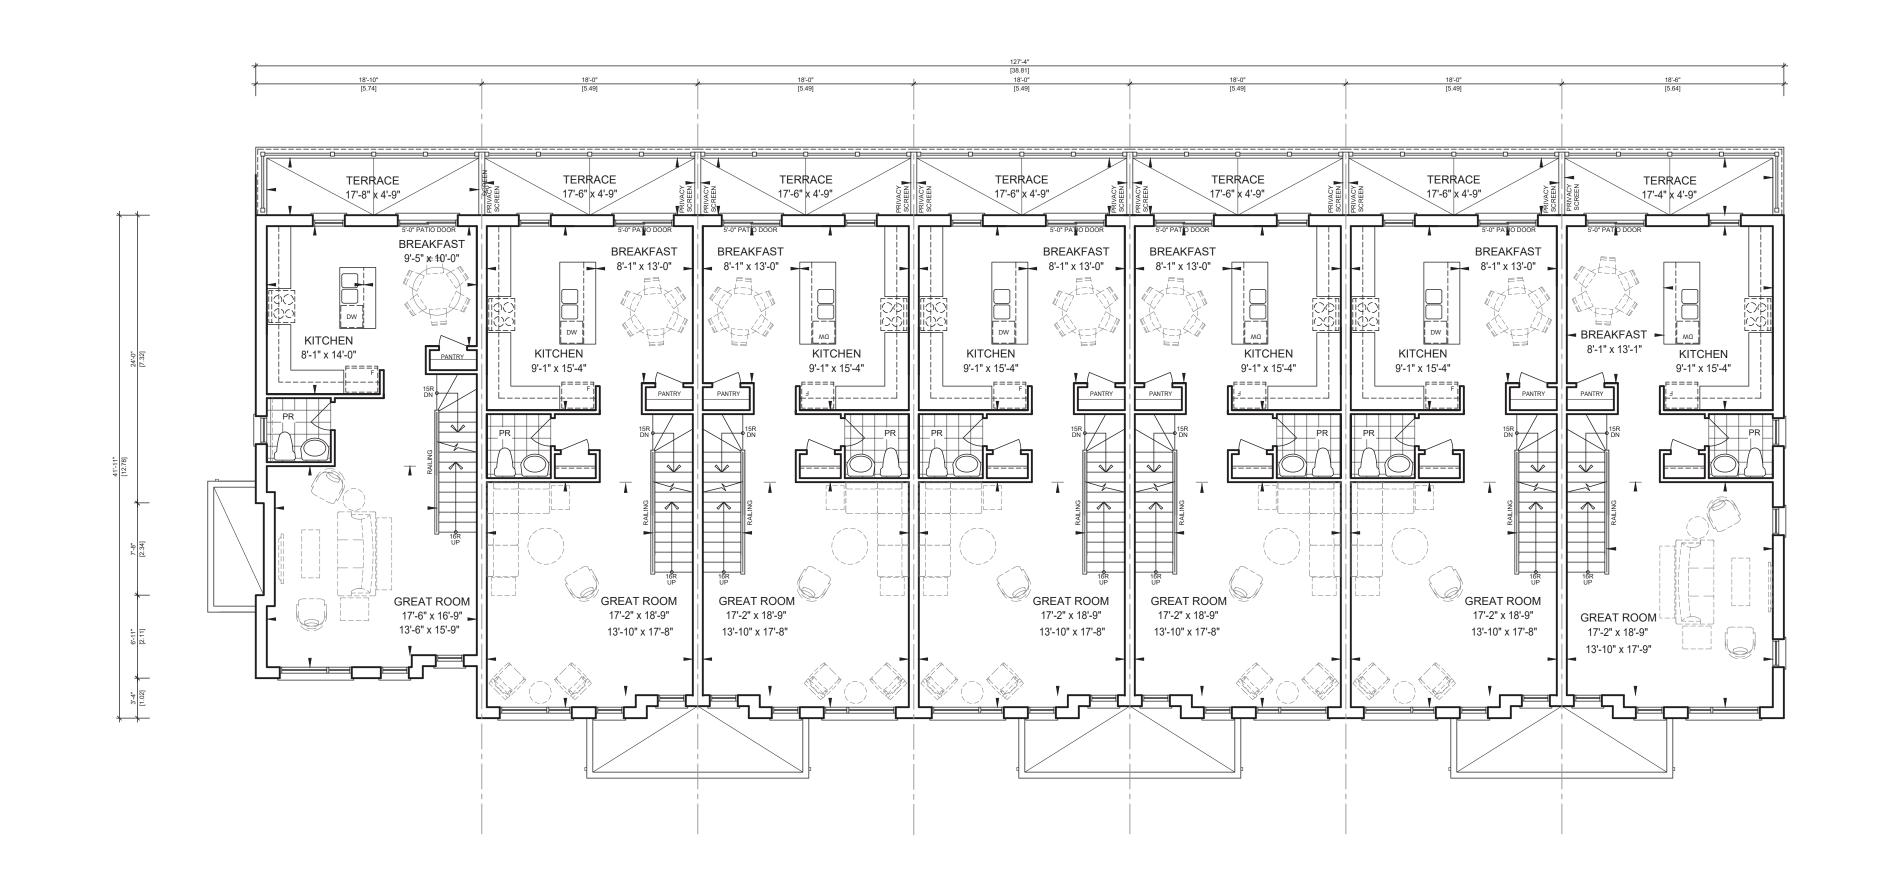

GROUND FLOOR PLAN STYLE 'A'

SECOND FLOOR PLAN

STYLE 'A'

THIS DRAWING IS NOT TO BE SCALED. THE CONTRACTOR MUST VERIFY AND ACCEPT RESPONSIBILITY FOR ALL DIMENSIONS AND CONDITIONS ON SITE AND MUST NOTIFY THE ARCHITECT OF ANY VARIATIONS FROM THE SUPPLIED INFORMATION. THE ARCHITECT IS NOT RESPONSIBLE FOR THE ACCURACY OF SURVEY, STRUCTURAL, MECHANICAL, ELECTRICAL, AND ALL OTHER ENGINEERING INFORMATION; AND INTERIOR DESIGN AND LANDSCAPE. CONSTRUCTION MUST CONFORM TO ALL APPLICABLE LAWS, CODES AND REQUIREMENTS. ALL ARCHITECTURAL SYMBOLS INDICATED ARE GRAPHIC REPRESENTATIONS ONLY. THIS DRAWING AND SPECIFICATIONS IS NOT TO BE USED FOR CONSTRUCTION PURPOSES.

BALLYMORE HOMES

Pro

376, 390 DERRY ROAD WEST
3 STOREY TRADITIONAL, BACK TO BACK, AND
REAR LANE TOWNHOUSE DEVELOPMENT
CITY OF MISSISSAUGA

Shee Title

FLOOR PLANS STYLE A

| vn by: | Checked by: | Date:       |
|--------|-------------|-------------|
| ASP    | SA          | SEPT. 2023  |
| 2:     |             | Drawina No. |

Scale: 1/8"-1'-0"

A2