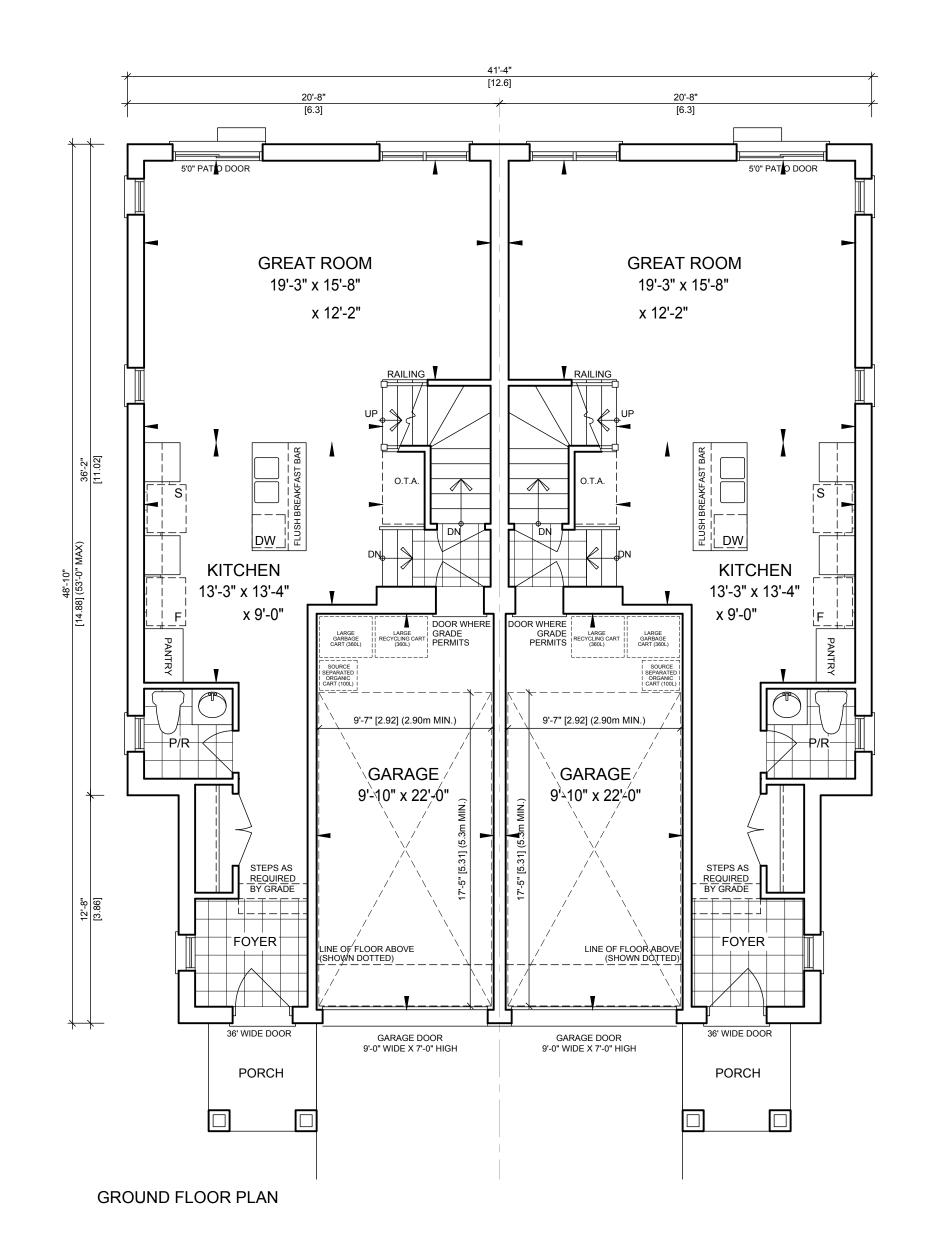

SECOND FLOOR PLAN

| THIS DRAWING IS NOT TO BE SCALED. THE CONTRACTOR MUST VERIFY AND<br>ACCEPT RESPONSIBILITY FOR ALL DIMENSIONS AND CONDITIONS ON SITE AND<br>MUST NOTIFY THE ARCHITECT OF ANY VARIATIONS FROM THE SUPPLIED<br>INFORMATION. THE ARCHITECT OF ANY VARIATIONS FROM THE SUPPLIED<br>INFORMATION. THE ARCHITECT IS NOT RESPONSIBLE FOR THE ACCURACY OF<br>SURVEY, STRUCTURAL, MECHANICAL, ELECTRICAL, AND ALL OTHER<br>ENGINEERING INFORMATION; AND INTERIOR DESIGN AND LANDSCAPE.<br>CONSTRUCTION MUST CONFORM TO ALL APPLICABLE LAWS, CODES AND<br>REQUIREMENTS, ALL ARCHITECTURAL SYMBOLS INDICATED ARE GRAPHIC |   |           |             |     |
|-------------------------------------------------------------------------------------------------------------------------------------------------------------------------------------------------------------------------------------------------------------------------------------------------------------------------------------------------------------------------------------------------------------------------------------------------------------------------------------------------------------------------------------------------------------------------------------------------------------|---|-----------|-------------|-----|
| REPRESENTATIONS ONLY. THIS DRAI<br>USED FOR CONSTRUCTION PURPOSE                                                                                                                                                                                                                                                                                                                                                                                                                                                                                                                                            |   | PECIFICAT |             | OBE |
|                                                                                                                                                                                                                                                                                                                                                                                                                                                                                                                                                                                                             |   |           |             |     |
|                                                                                                                                                                                                                                                                                                                                                                                                                                                                                                                                                                                                             |   |           |             |     |
|                                                                                                                                                                                                                                                                                                                                                                                                                                                                                                                                                                                                             |   |           |             |     |
| 1 ISSUED FOR SPA                                                                                                                                                                                                                                                                                                                                                                                                                                                                                                                                                                                            |   |           | 2023-09-20  | SA  |
| No. DESCRIPTION                                                                                                                                                                                                                                                                                                                                                                                                                                                                                                                                                                                             |   |           | YYYY-MM-DD  | BY  |
| S&C<br>Architects Inc.<br>60 RANDALL DRIVE,<br>SUITE 10, AJAX,<br>ONTARIO L1S 6L3<br>INFO@SCARCHITECTS.CA<br>T:416-848-0991<br>F:416-860-6101                                                                                                                                                                                                                                                                                                                                                                                                                                                               |   |           |             |     |
| Client<br>BALLYMORE HOMES                                                                                                                                                                                                                                                                                                                                                                                                                                                                                                                                                                                   |   |           |             |     |
| Project<br>Name 376, 390 DERRY ROAD WEST<br>3 STOREY TRADITIONAL, BACK TO BACK, AND<br>REAR LANE TOWNHOUSE DEVELOPMENT<br>CITY OF MISSISSAUGA                                                                                                                                                                                                                                                                                                                                                                                                                                                               |   |           |             |     |
| Sheet<br>Title<br>SEMI-DETACHED<br>FLOOR PLANS                                                                                                                                                                                                                                                                                                                                                                                                                                                                                                                                                              |   |           |             |     |
| Drawn by: Checke                                                                                                                                                                                                                                                                                                                                                                                                                                                                                                                                                                                            | - |           | EPT. 20     | 023 |
| Scale: 3/16"-1'-0"                                                                                                                                                                                                                                                                                                                                                                                                                                                                                                                                                                                          |   |           |             |     |
| Project<br>No. <b>2021-49</b>                                                                                                                                                                                                                                                                                                                                                                                                                                                                                                                                                                               |   | P         | <b>\5</b> C | 12  |