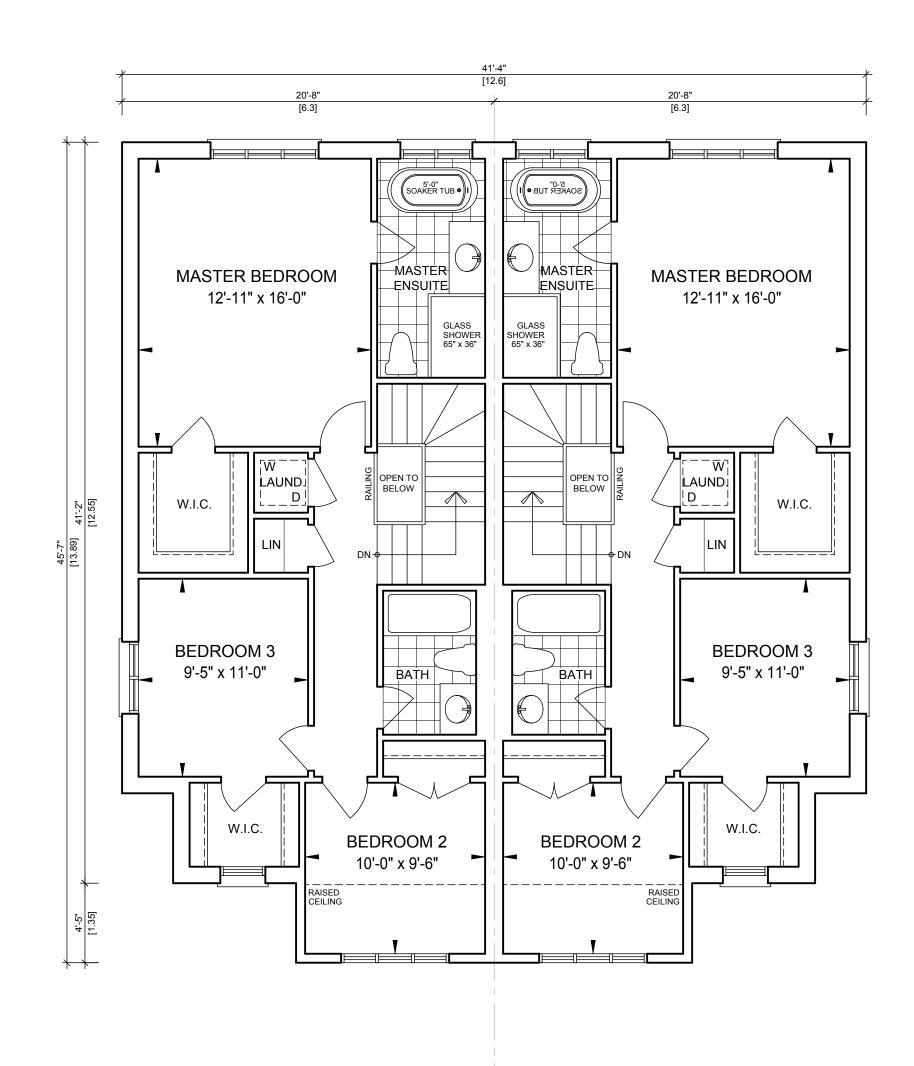

SECOND FLOOR PLAN

| THIS DRAWING IS NOT TO BE SCALED. THE CONTRACTOR MUST VERIFY AND<br>ACCEPT RESPONSIBILITY FOR ALL DIMENSIONS AND CONDITIONS ON SITE AND<br>MUST NOTIFY THE ARCHITECT OF ANY VARIATIONS FROM THE SUPPLIED<br>INFORMATION. THE ARCHITECT OF ANY VARIATIONS FROM THE SUPPLIED<br>INFORMATION. THE ARCHITECT IS NOT RESPONSIBLE FOR THE ACCURACY OF<br>SURVEY, STRUCTURAL, MECHANICAL, ELECTRICAL, AND ALL OTHER<br>ENGINEERING INFORMATION; AND INTERIOR DESIGN AND LANDSCAPE.<br>CONSTRUCTION MUST CONFORM TO ALL APPLICABLE LAWS, CODES AND<br>REQUIREMENTS, ALL ARCHITECTURAL SYMBOLS INDICATED ARE GRAPHIC |   |           |             |     |
|-------------------------------------------------------------------------------------------------------------------------------------------------------------------------------------------------------------------------------------------------------------------------------------------------------------------------------------------------------------------------------------------------------------------------------------------------------------------------------------------------------------------------------------------------------------------------------------------------------------|---|-----------|-------------|-----|
| REPRESENTATIONS ONLY. THIS DRAI<br>USED FOR CONSTRUCTION PURPOSE                                                                                                                                                                                                                                                                                                                                                                                                                                                                                                                                            |   | PECIFICAT |             | OBE |
|                                                                                                                                                                                                                                                                                                                                                                                                                                                                                                                                                                                                             |   |           |             |     |
|                                                                                                                                                                                                                                                                                                                                                                                                                                                                                                                                                                                                             |   |           |             |     |
|                                                                                                                                                                                                                                                                                                                                                                                                                                                                                                                                                                                                             |   |           |             |     |
| 1 ISSUED FOR SPA                                                                                                                                                                                                                                                                                                                                                                                                                                                                                                                                                                                            |   |           | 2023-09-20  | SA  |
| No. DESCRIPTION                                                                                                                                                                                                                                                                                                                                                                                                                                                                                                                                                                                             |   |           | YYYY-MM-DD  | BY  |
| S&C<br>Architects Inc.<br>60 RANDALL DRIVE,<br>SUITE 10, AJAX,<br>ONTARIO L1S 6L3<br>INFO@SCARCHITECTS.CA<br>T:416-848-0991<br>F:416-860-6101                                                                                                                                                                                                                                                                                                                                                                                                                                                               |   |           |             |     |
| Client<br>BALLYMORE HOMES                                                                                                                                                                                                                                                                                                                                                                                                                                                                                                                                                                                   |   |           |             |     |
| Project<br>Name 376, 390 DERRY ROAD WEST<br>3 STOREY TRADITIONAL, BACK TO BACK, AND<br>REAR LANE TOWNHOUSE DEVELOPMENT<br>CITY OF MISSISSAUGA                                                                                                                                                                                                                                                                                                                                                                                                                                                               |   |           |             |     |
| Sheet<br>Title<br>SEMI-DETACHED<br>FLOOR PLANS                                                                                                                                                                                                                                                                                                                                                                                                                                                                                                                                                              |   |           |             |     |
| Drawn by: Checke                                                                                                                                                                                                                                                                                                                                                                                                                                                                                                                                                                                            | - |           | EPT. 20     | 023 |
| Scale: 3/16"-1'-0"                                                                                                                                                                                                                                                                                                                                                                                                                                                                                                                                                                                          |   |           |             |     |
| Project<br>No. <b>2021-49</b>                                                                                                                                                                                                                                                                                                                                                                                                                                                                                                                                                                               |   | P         | <b>\5</b> C | 12  |