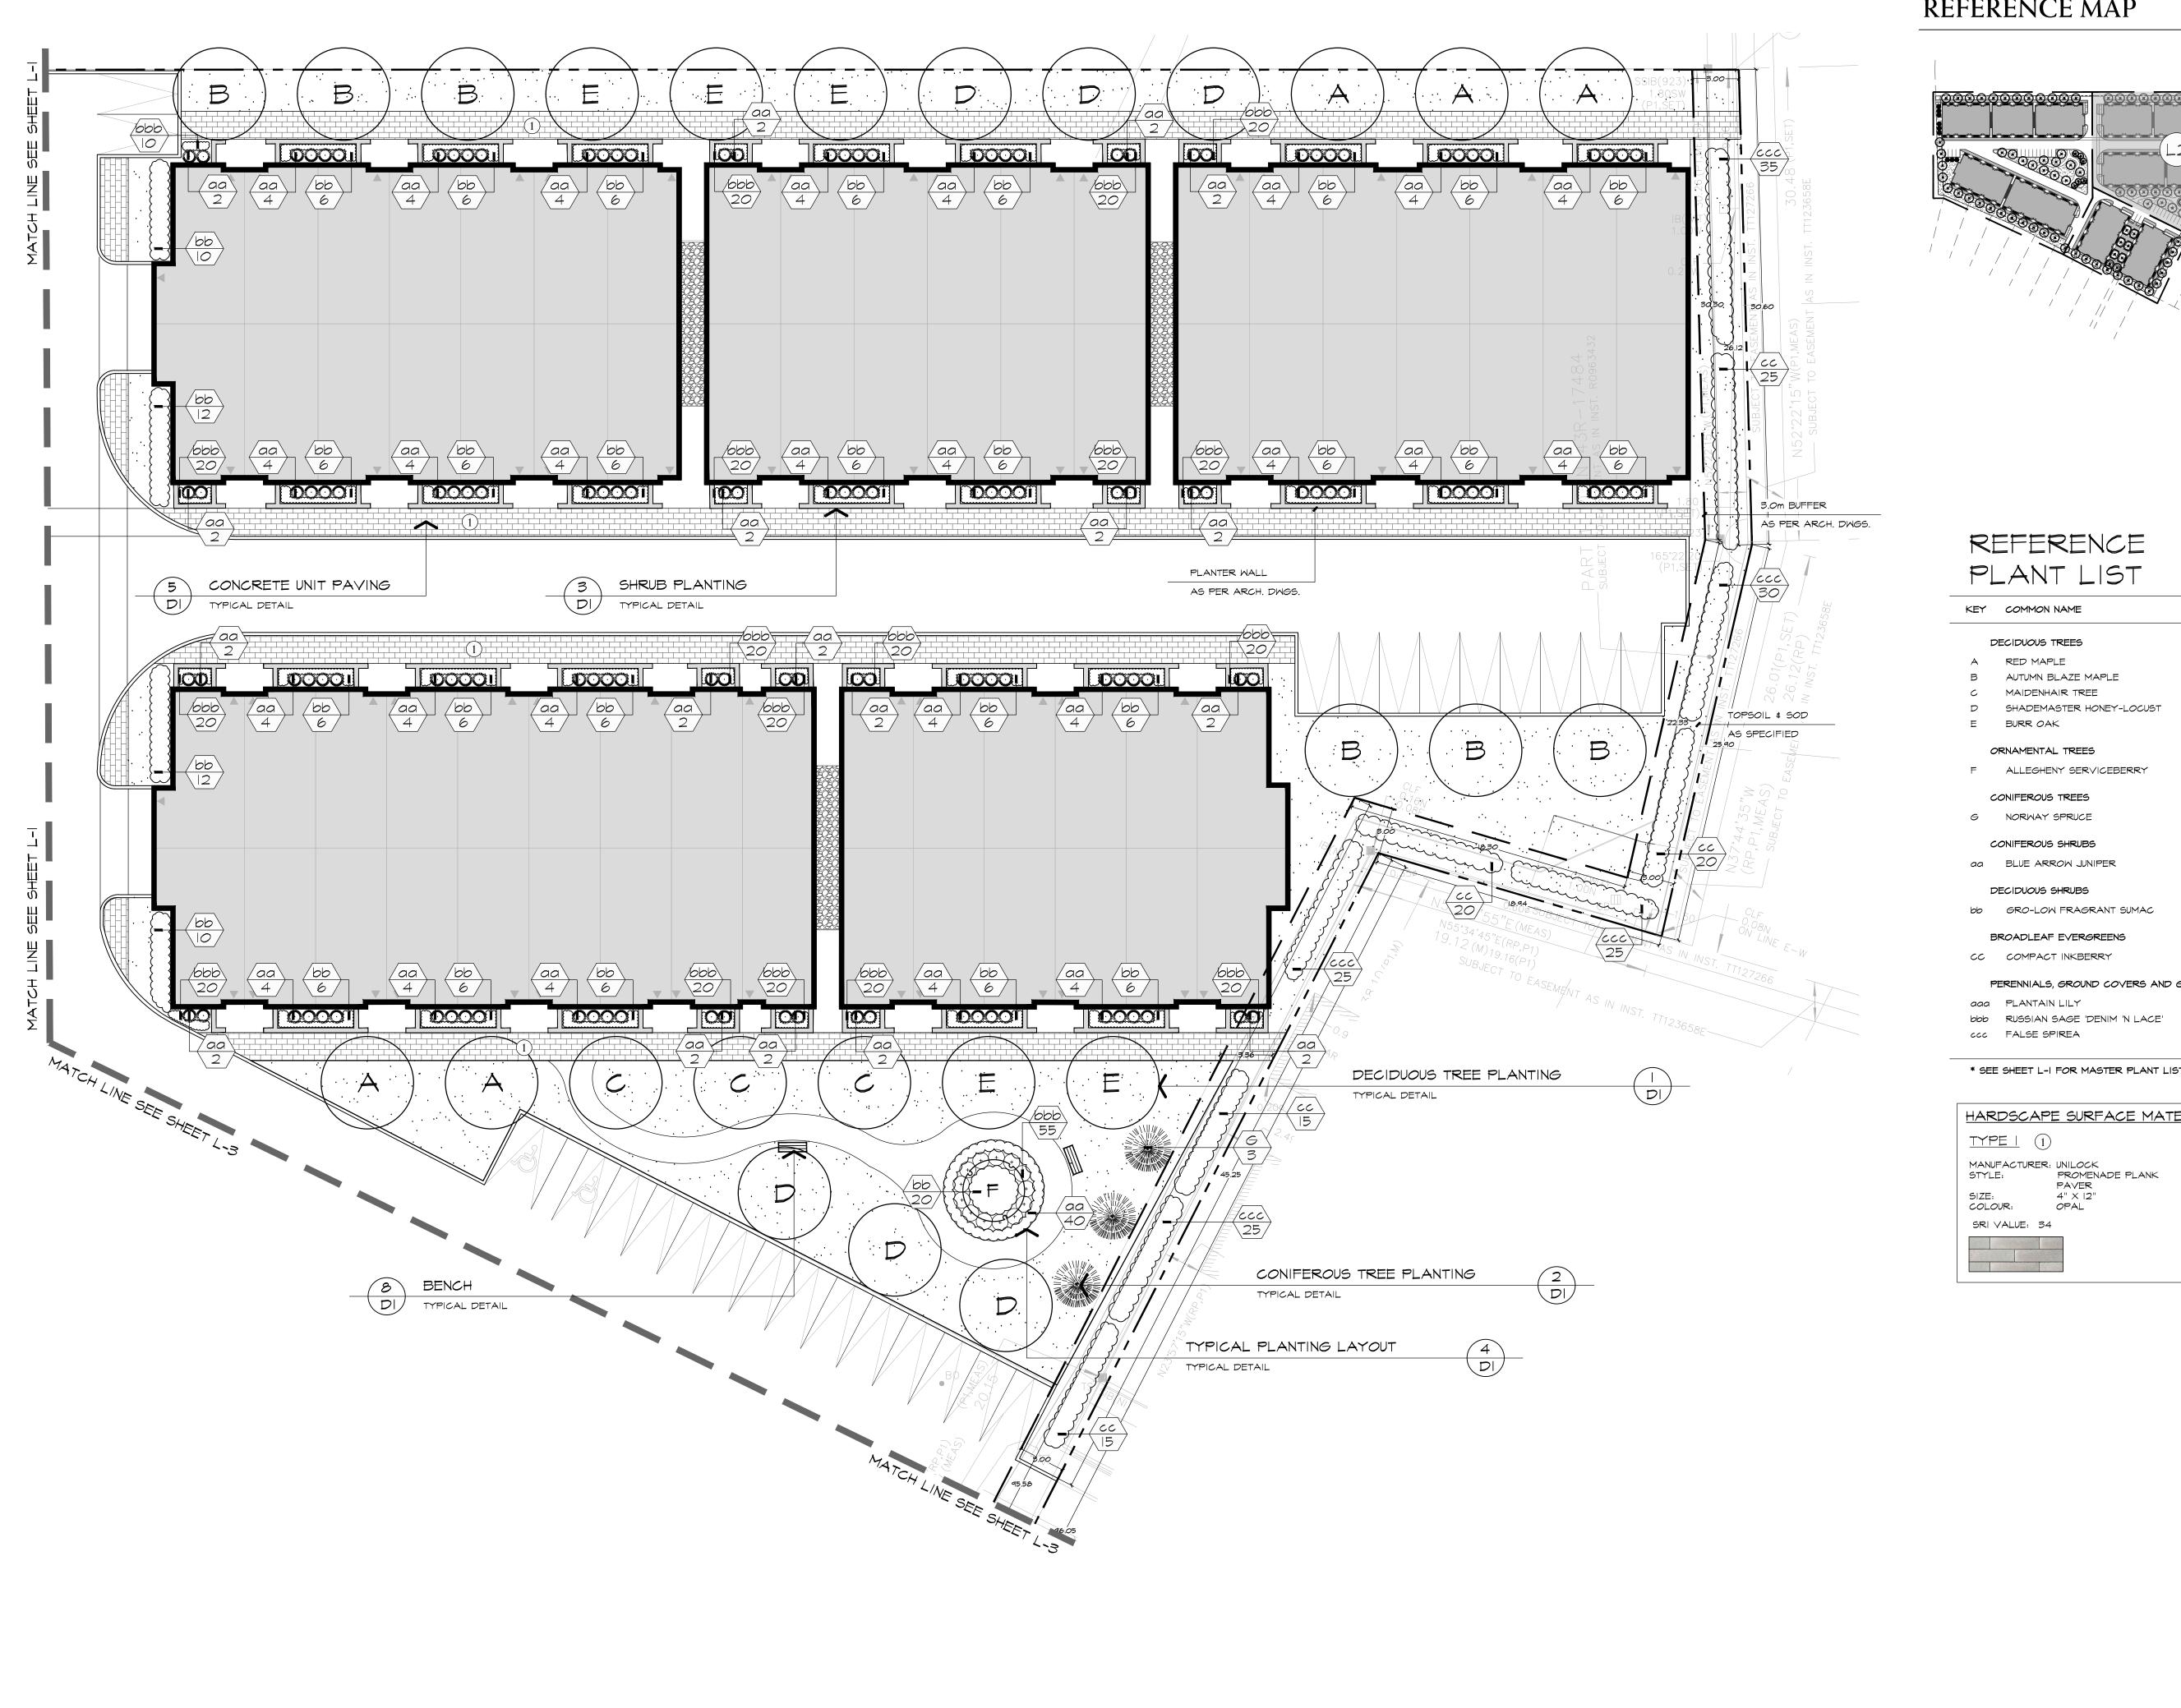

## REFERENCE MAP

## REFERENCE PLANT LIST

KEY COMMON NAME

#### DECIDUOUS TREES

- AUTUMN BLAZE MAPLE
- MAIDENHAIR TREE D SHADEMASTER HONEY-LOCUST

#### ORNAMENTAL TREES

F ALLEGHENY SERVICEBERRY

CONIFEROUS TREES

aa BLUE ARROW JUNIPER

DECIDUOUS SHRUBS bb GRO-LOW FRAGRANT SUMAC

### BROADLEAF EVERGREENS

CC COMPACT INKBERRY

### PERENNIALS, GROUND COVERS AND GRASSES

aaa PLANTAIN LILY

bbb RUSSIAN SAGE 'DENIM 'N LACE' ccc FALSE SPIREA

\* SEE SHEET L-I FOR MASTER PLANT LIST

### HARDSCAPE SURFACE MATERIALS:

SIZE: COLOUR: OPAL

SRI VALUE: 34

# LEGEND

DECIDUOUS TREES

CONIFEROUS TREES

DECIDUOUS SHRUBS

BENCH / SEATING

**ROCKERY STONE** 

SODDED AREA

**UNIT PAVING** 

BEACH STONES

BASE INFORMATION OBTAINED ELECTRONICALLY FROM INFINITY ARCHITECTURE & DESIGN (TEL.905-630-1272)

All information hereon to be checked and verified at the site and any discrepancies must be reported to and clarified by the landscape architect before commencing work. All drawings, specifications, details, digital information, etc., prepared by the landscape architect are instruments of service and as such are his property and must be returned at his request.

**4** 416.444.5201

www.budrevics.com

file 3695 L2 V1-231215

3695

sheet no.

# CHALKWELL CLOSE

STREET NAME MISSISSAUGA, ONTARIO

DUNPAR DEVELOPMENTS

drawing

project

## LANDSCAPE PLAN

1:200

date OCTOBER 19 , 2023

\*NOTED SCALE IS APPLICABLE ONLY WHEN PRINTED ON ARCH D (24"x36") SIZE SHEET