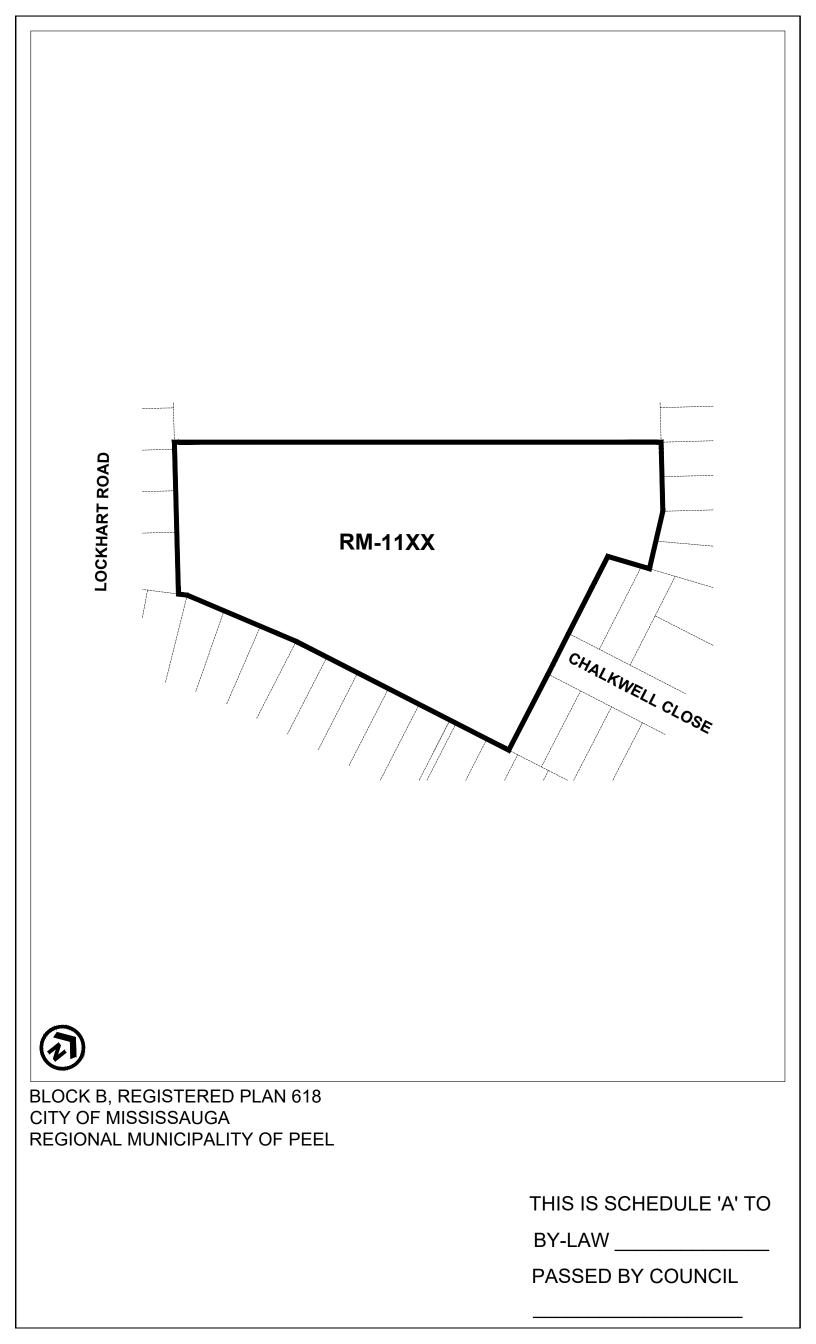

--|----------------------------|-------------------------------------------------------------------------------------------------------------|-------------------------------------------------------------------------------------------------------------|
| 4.14A.1             | RM11 – Zone<br>Regulations | Minimum CEC-landscaped buffer abutting any side and rear lot line – 3.0 m                                   | Delete provision – permit a<br>reduced landscaped buffer in<br>accordance with Schedule B<br>of this By-law |
| 4.14A.1             | RM11 – Zone<br>Regulations | Minimum contiguous CEC-amenity area – the<br>greater of 2.8 sq m per dwelling unit or 5% of<br>the lot area | Provision met                                                                                               |