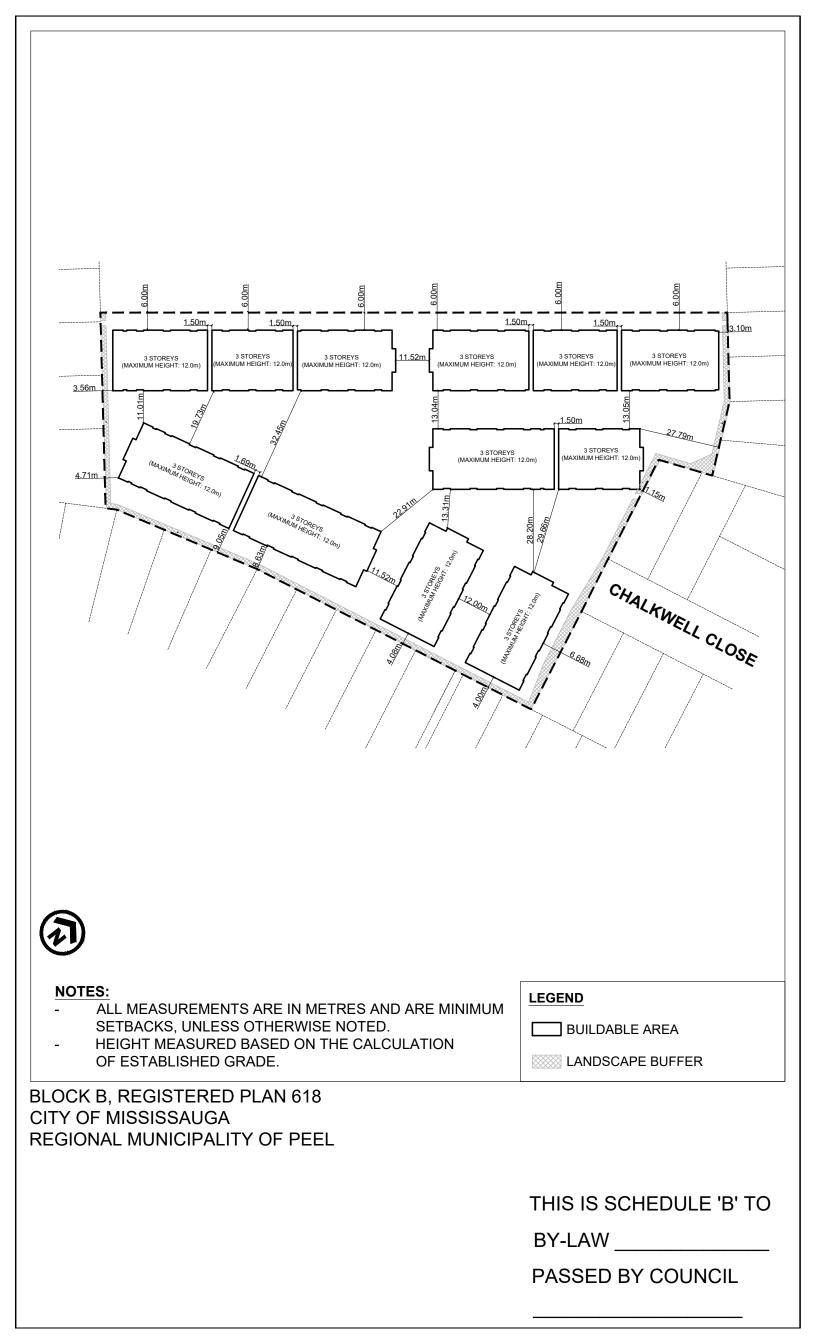

| BY – LAW<br>SECTION | REGULATION                                | REQUIRED (RM11 Zone) STANDARD                                                                                                                                                                                                                                                                                                                                                                                               | REQUESTED (RM11-XX)<br>STANDARD                                                                                                   |
|---------------------|-------------------------------------------|-----------------------------------------------------------------------------------------------------------------------------------------------------------------------------------------------------------------------------------------------------------------------------------------------------------------------------------------------------------------------------------------------------------------------------|-----------------------------------------------------------------------------------------------------------------------------------|
|                     | Condominium<br>(CEC)                      |                                                                                                                                                                                                                                                                                                                                                                                                                             |                                                                                                                                   |
| 4.1.14.2            | Common<br>Element<br>Condominium<br>(CEC) | The width of the paved portion of a CEC-road<br>shall be the perpendicular distance measured<br>between the inside faces of opposing curbs. At<br>the point where a CEC-visitor parallel parking<br>space abuts a CEC-road, the width of the paved<br>portion of the CEC-road shall be the<br>perpendicular distance measured between the<br>CEC-visitor parallel parking space and the inside<br>face of the opposing curb | Provision met                                                                                                                     |
| 4.14A.1             | RM11 –<br>Permitted Uses                  | Back to back townhouses on a CEC – Road                                                                                                                                                                                                                                                                                                                                                                                     | Provision met                                                                                                                     |
| 4.14A.1             | RM11 – Zone<br>Regulations                | Minimum Lot Frontage – Interior Lot – 5.0 m                                                                                                                                                                                                                                                                                                                                                                                 | Delete provision – a minimum<br>interior lot frontage of 4.5<br>metres is requested                                               |
| 4.14A.1             | RM11 – Zone<br>Regulations                | Minimum Lot Frontage – CEC – Corner Lot – 8.3<br>m                                                                                                                                                                                                                                                                                                                                                                          | Delete provision – a minimum<br>corner lot frontage of 4.7 m is<br>requested in accordance with<br>Schedule B of this By-law      |
| 4.14A.1             | RM11 – Zone<br>Regulations                | Minimum Dwelling Unit Width – 5.0 m                                                                                                                                                                                                                                                                                                                                                                                         | Delete provision – a minimum<br>dwelling unit width of 4.5 m is<br>requested in accordance with<br>Schedule B of this By-law      |
| 4.14A.1             | RM11 – Zone<br>Regulations                | Maximum Height                                                                                                                                                                                                                                                                                                                                                                                                              |                                                                                                                                   |
| 4.14A.1             | RM11 – Zone<br>Regulations                | Highest Ridge Sloped Roof – 15.0 m and 3<br>storeys                                                                                                                                                                                                                                                                                                                                                                         | Not Applicable                                                                                                                    |
| 4.14A.1             | RM11 – Zone<br>Regulations                | Highest Ridge Flat Roof – 11.0 m and 3 storeys                                                                                                                                                                                                                                                                                                                                                                              | Delete provision – a<br>maximum height of 12.0 m<br>and 3 storeys is requested in<br>accordance with Schedule B<br>of this By-law |
| 4.14A.1             | RM11 – Zone<br>Regulations                | Calculation of maximum height shall be exclusive<br>of structures for rooftop access, provided that<br>the structure complies with the following:                                                                                                                                                                                                                                                                           | Delete provision – a rooftop<br>structure shall be permitted ir                                                                   |

| BY – LAW<br>SECTION | REGULATION                 | REQUIRED (RM11 Zone) STANDARD                                                                                                 | REQUESTED (RM11-XX)<br>STANDARD                                                                                                                                              |
|---------------------|----------------------------|-------------------------------------------------------------------------------------------------------------------------------|------------------------------------------------------------------------------------------------------------------------------------------------------------------------------|
|                     |                            | Maximum height – 3.0 m<br>Maximum floor area – 20.0 sq m<br>Minimum setback from the exterior edge of the<br>building – 3.0 m | accordance with the<br>following:<br>A maximum height of 4 m;<br>A maximum floor area of 20<br>sq m;<br>A 1.0 m minimum setback<br>from the exterior edge of the<br>building |
| 4.14A.1             | RM11 – Zone<br>Regulations | Minimum Front Yard                                                                                                            |                                                                                                                                                                              |
| 4.14A.1             | RM11 – Zone<br>Regulations | Interior Lot / CEC – corner lot – 4.5 m                                                                                       | Delete provision – a minimum<br>front yard of 1.45 m is<br>requested                                                                                                         |
| 4.14A.1             | RM11 – Zone<br>Regulations | Minimum setback from a garage face to a street,<br>CEC – road or CEC-sidewalk – 6.0 m                                         | Not Applicable                                                                                                                                                               |
| 4.14A.1             | RM11 – Zone<br>Regulations | Minimum Exterior Side Yard                                                                                                    |                                                                                                                                                                              |
| 4.14A.1             | RM11 – Zone<br>Regulations | Lot with an exterior side lot line that is a street line $-7.5$ m                                                             | Not Applicable                                                                                                                                                               |
| 4.14A.1             | RM11 – Zone<br>Regulations | Minimum setback from a garage face to a street,<br>CEC-road or CEC – sidewalk – 6.0 m                                         | Not Applicable                                                                                                                                                               |
| 4.14A.1             | RM11 – Zone<br>Regulations | Minimum Interior Side Yard                                                                                                    |                                                                                                                                                                              |
| 4.14A.1             | RM11 – Zone<br>Regulations | Attached side – 0.0 m                                                                                                         | Provision met                                                                                                                                                                |
| 4.14A.1             | RM11 – Zone<br>Regulations | Unattached side – 1.5 m                                                                                                       | Provision met                                                                                                                                                                |
| 4.14A.1             | RM11 – Zone<br>Regulations | Where interior side lot line abuts a CEC –<br>landscaped buffer – 4.5 m                                                       | Provision met                                                                                                                                                                |
| 4.14A.1             | RM11 – Zone<br>Regulations | Encroachments, Projections and Setbacks                                                                                       |                                                                                                                                                                              |

| BY – LAW<br>SECTION | REGULATION                 | REQUIRED (RM11 Zone) STANDARD                                                                                                                         | REQUESTED (RM11-XX)<br>STANDARD                                                                                                                              |
|---------------------|----------------------------|-------------------------------------------------------------------------------------------------------------------------------------------------------|--------------------------------------------------------------------------------------------------------------------------------------------------------------|
| 4.14A.1             | RM11 – Zone<br>Regulations | Maximum encroachment of an awning, window,<br>chimney, pilaster or corbel, window well into the<br>required front and exterior side yards – 0.6 m     | Provision met                                                                                                                                                |
| 4.14A.1             | RM11 – Zone<br>Regulations | Maximum projection of a balcony or deck,<br>exclusive of stairs, from the outermost face or<br>faces of the building – 2.0 m                          | Provision met                                                                                                                                                |
| 4.14A.1             | RM11 – Zone<br>Regulations | Minimum setback from a lot with any side lot line<br>abutting a CEC-road – 4.5 m                                                                      | Delete provision – a 2.0 m<br>setback to a lot with any side<br>lot line abutting a CEC-road<br>is requested in accordance<br>with Schedule B of this By-law |
| 4.14A.1             | RM11 – Zone<br>Regulations | Minimum setback from a lot with any side lot line<br>abutting a CEC-sidewalk – 1.5 m                                                                  | Delete provision – permit a<br>0.5 m setback from a lot with<br>any side lot line abutting a<br>CEC-sidewalk                                                 |
| 4.14A.1             | RM11 – Zone<br>Regulations | Minimum setback from a porch, exclusive of stairs, located at and accessible from the first storey, to a CEC-road, sidewalk or parking space $-2.5$ m | Provision met                                                                                                                                                |
| 4.14A.1             | RM11 – Zone<br>Regulations | Minimum setback from a side wall of a building<br>to a CEC-road, sidewalk or parking space – 3.0<br>m                                                 | Delete provision – permit a<br>2.0 m setback from a side<br>wall of a building to a CEC-<br>road, sidewalk or parking<br>space                               |
| 4.14A.1             | RM11 – Zone<br>Regulations | Minimum setback of a building to a CEC-amenity area $-1.5$ m                                                                                          | Provision met                                                                                                                                                |
| 4.14A.1             | RM11 – Zone<br>Regulations | Minimum setback between a parking space and a street – 3.0 m                                                                                          | Not Applicable                                                                                                                                               |
| 4.14A.1             | RM11 – Zone<br>Regulations | Attached Garage, Parking and Driveway                                                                                                                 | L                                                                                                                                                            |
| 4.14A.1             | RM11 – Zone<br>Regulations | Attached garage – required                                                                                                                            | Provision met                                                                                                                                                |
| 4.14A.1             | RM11 – Zone<br>Regulations | Minimum parking spaces – required                                                                                                                     | Provision met                                                                                                                                                |

| BY – LAW<br>SECTION | REGULATION                 | REQUIRED (RM11 Zone) STANDARD                                                                                                                                                               | REQUESTED (RM11-XX)<br>STANDARD                                                                     |
|---------------------|----------------------------|---------------------------------------------------------------------------------------------------------------------------------------------------------------------------------------------|-----------------------------------------------------------------------------------------------------|
| 4.14A.1             | RM11 – Zone<br>Regulations | Minimum visitor parking spaces – required                                                                                                                                                   | Delete provision – a reduced<br>visitor parking standard of<br>0.23 spaces per unit is<br>requested |
| 4.14A.1             | RM11 – Zone<br>Regulations | Maximum driveway width – 2.6 m                                                                                                                                                              | Provision met                                                                                       |
| 4.14A.1             | RM11 – Zone<br>Regulations | MINIMUM LANDSCAPE AREA & PRIVATE OUTDOOR SPACE                                                                                                                                              |                                                                                                     |
| 4.14A.1             | RM11 – Zone<br>Regulations | Minimum required landscaped soft area per lot –<br>3.0 sq m                                                                                                                                 | Provision met                                                                                       |
| 4.14A.1             | RM11 – Zone<br>Regulations | Minimum contiguous private outdoor space per<br>lot – 6.0 sq m                                                                                                                              | Provision met                                                                                       |
| 4.14A.1             | RM11 – Zone<br>Regulations | Minimum setback of a rooftop amenity spaces<br>from all exterior edges of a building within 7.5 m,<br>or less, of a zone which permits detached<br>dwellings and / or semi-detached – 1.0 m | Provision met                                                                                       |
| 4.14A.1             | RM11 – Zone<br>Regulations | CEC – Road, Aisles and Sidewalks                                                                                                                                                            |                                                                                                     |
| 4.14A.1             | RM11 – Zone<br>Regulations | Minimum width of a CEC-road – 7.0 m                                                                                                                                                         | Delete provision – permit a<br>6.0 m CEC-road width                                                 |
| 4.14A.1             | RM11 – Zone<br>Regulations | Minimum width of a CEC-road with an abutting parallel visitor parking space – 6.0 m                                                                                                         | Provision met                                                                                       |
| 4.14A.1             | RM11 – Zone<br>Regulations | CEC-road and aisles are permitted to be shared<br>with abutting lands with the same Base Zone<br>and/or Exception Zone – required                                                           | Provision met                                                                                       |
| 4.14A.1             | RM11 – Zone<br>Regulations | Minimum width of a sidewalk traversed by a driveway – 2.0 m                                                                                                                                 | Delete provision – permit a<br>1.8 m width of a sidewalk<br>traversed by a driveway                 |
| 4.14A.1             | RM11 – Zone<br>Regulations | Minimum width of a sidewalk not traversed by a driveway – 1.5 m                                                                                                                             | Provision met                                                                                       |

| BY – LAW<br>SECTION | REGULATION                 | REQUIRED (RM11 Zone) STANDARD                                                                               | REQUESTED (RM11-XX)<br>STANDARD                                                                             |
|---------------------|----------------------------|-------------------------------------------------------------------------------------------------------------|-------------------------------------------------------------------------------------------------------------|
| 4.14A.1             | RM11 – Zone<br>Regulations | Minimum CEC-landscaped buffer abutting any side and rear lot line – 3.0 m                                   | Delete provision – permit a<br>reduced landscaped buffer in<br>accordance with Schedule B<br>of this By-law |
| 4.14A.1             | RM11 – Zone<br>Regulations | Minimum contiguous CEC-amenity area – the<br>greater of 2.8 sq m per dwelling unit or 5% of<br>the lot area | Provision met                                                                                               |