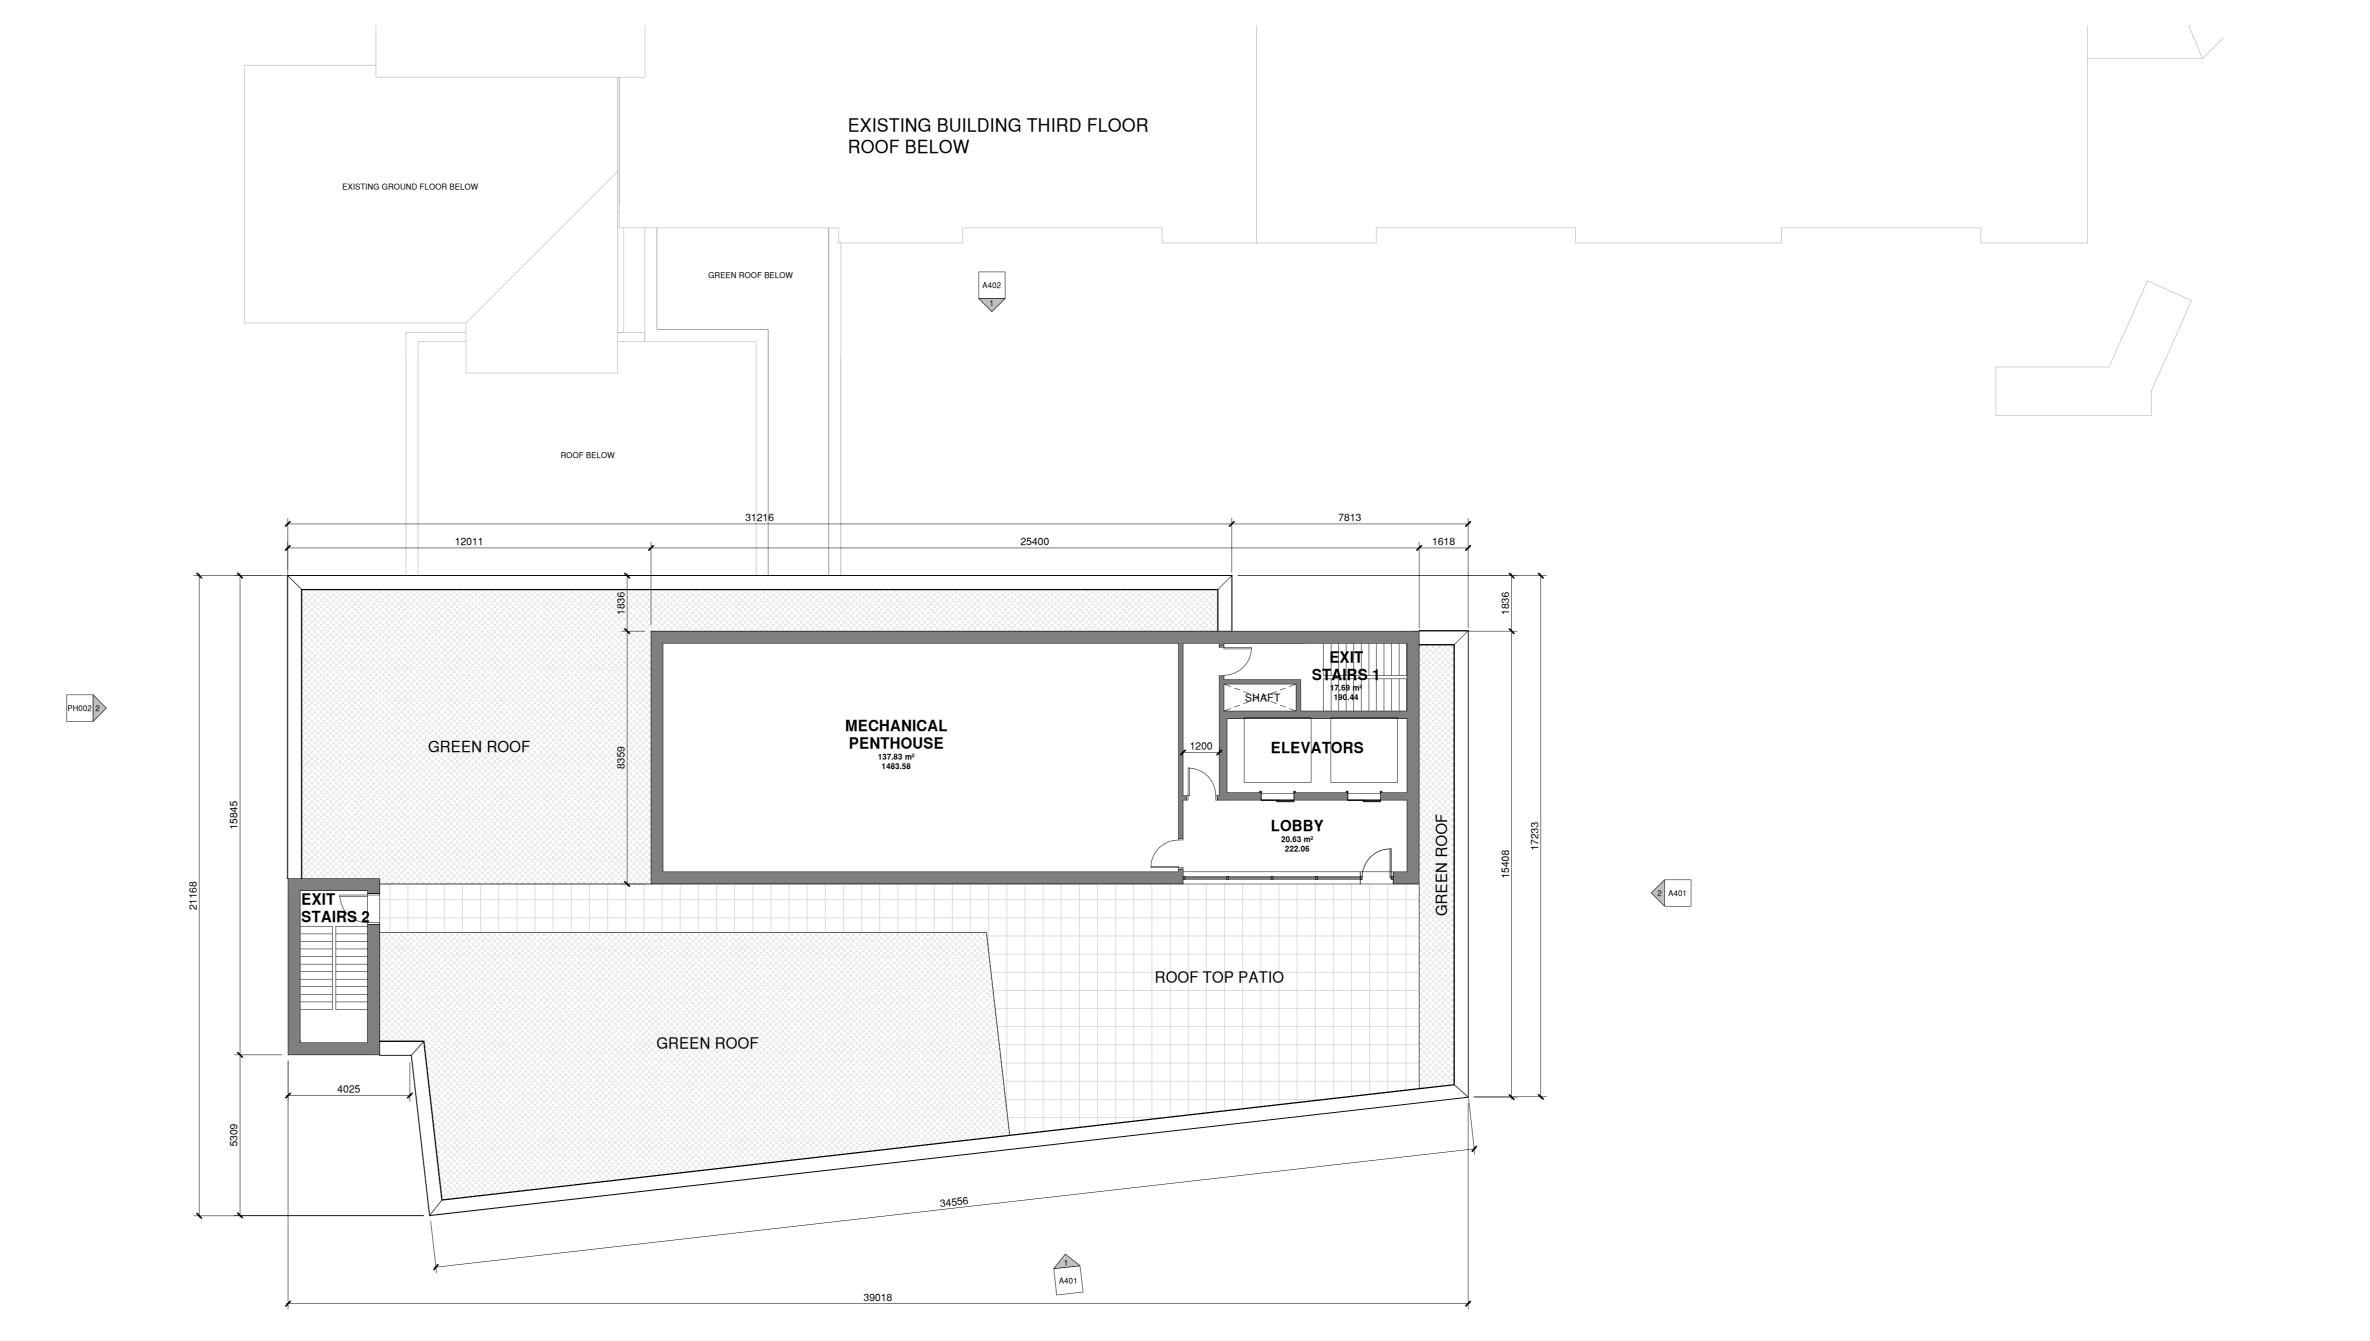

14 one-bedroom barrier-free

St Luke's Seniors Affordable Housing

4150 Westminster Place Mississauga ON

Scale As indicated

Date Plotted 4/4/2024 5:02:51 PM

Drawn Author

Checked Checker

Project No.

Drawing No.

2nd-8th Floor Plan and Roof Plan

A202