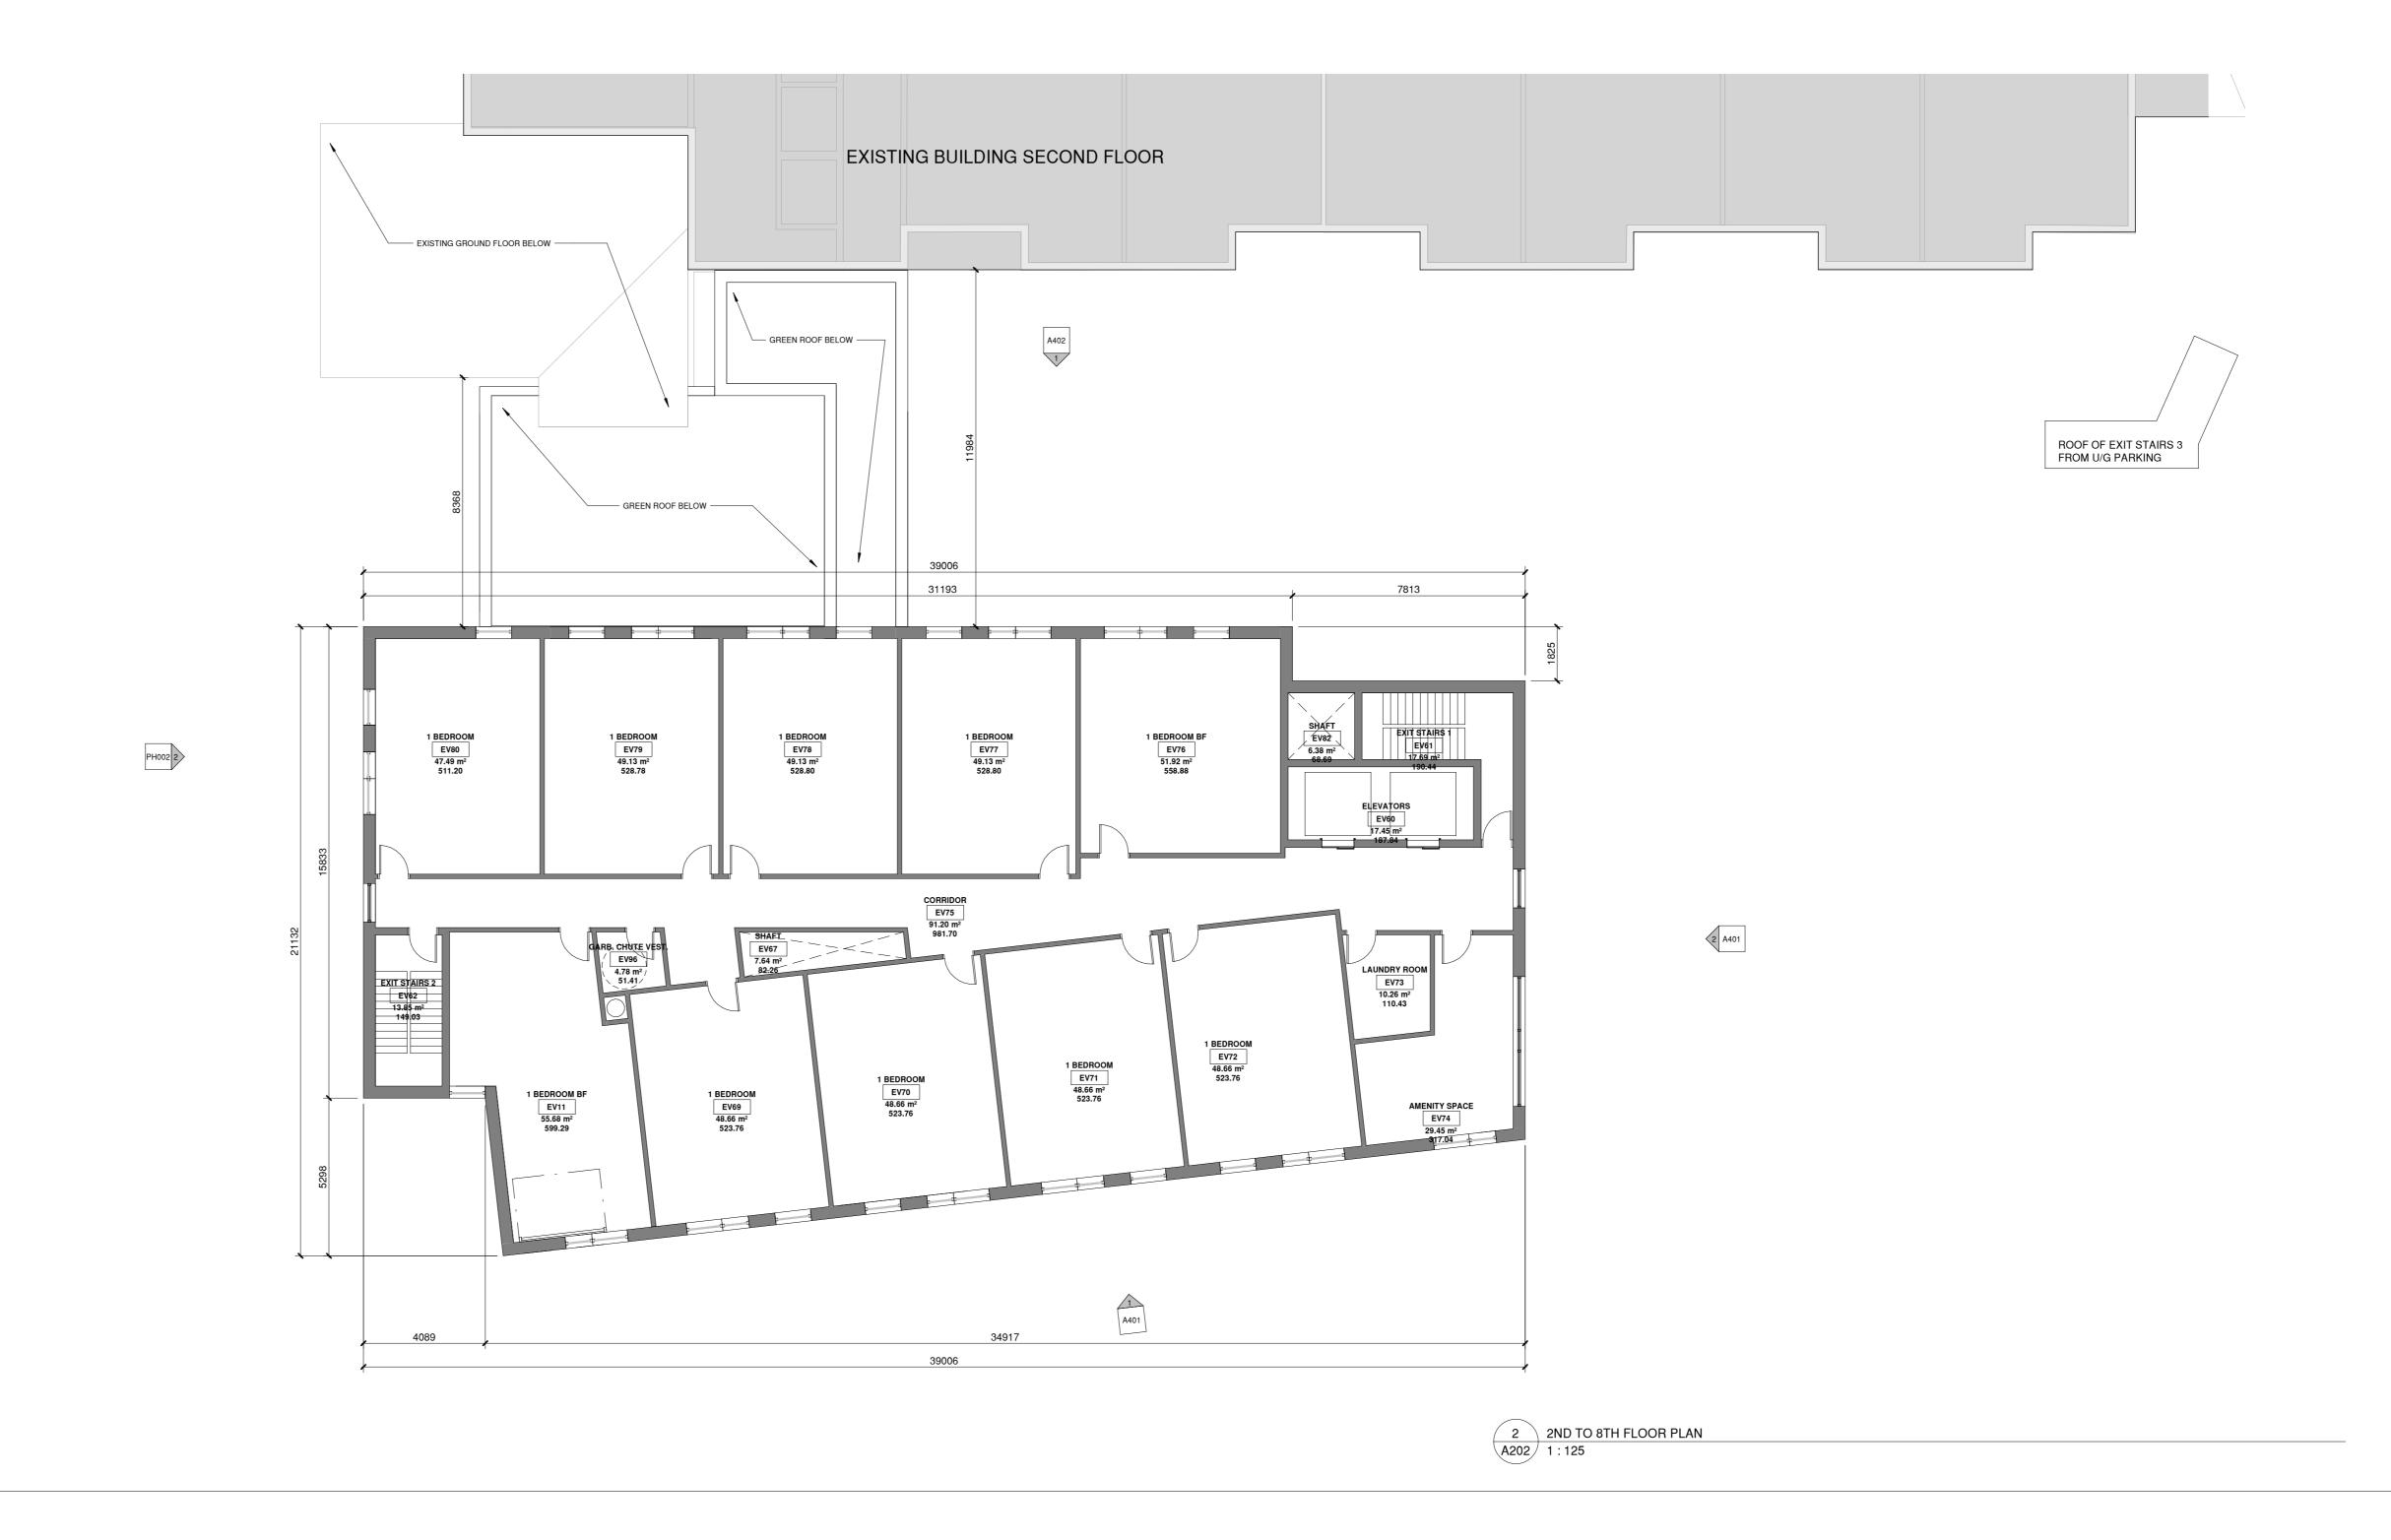

14 one-bedroom barrier-free

St Luke's Seniors Affordable Housing

4150 Westminster Place Mississauga ON

Scale As indicated

Date Plotted 4/4/2024 5:02:51 PM

Drawn Author

Checked Checker

Project No.

Drawing No.

2nd-8th Floor Plan and Roof Plan

A202