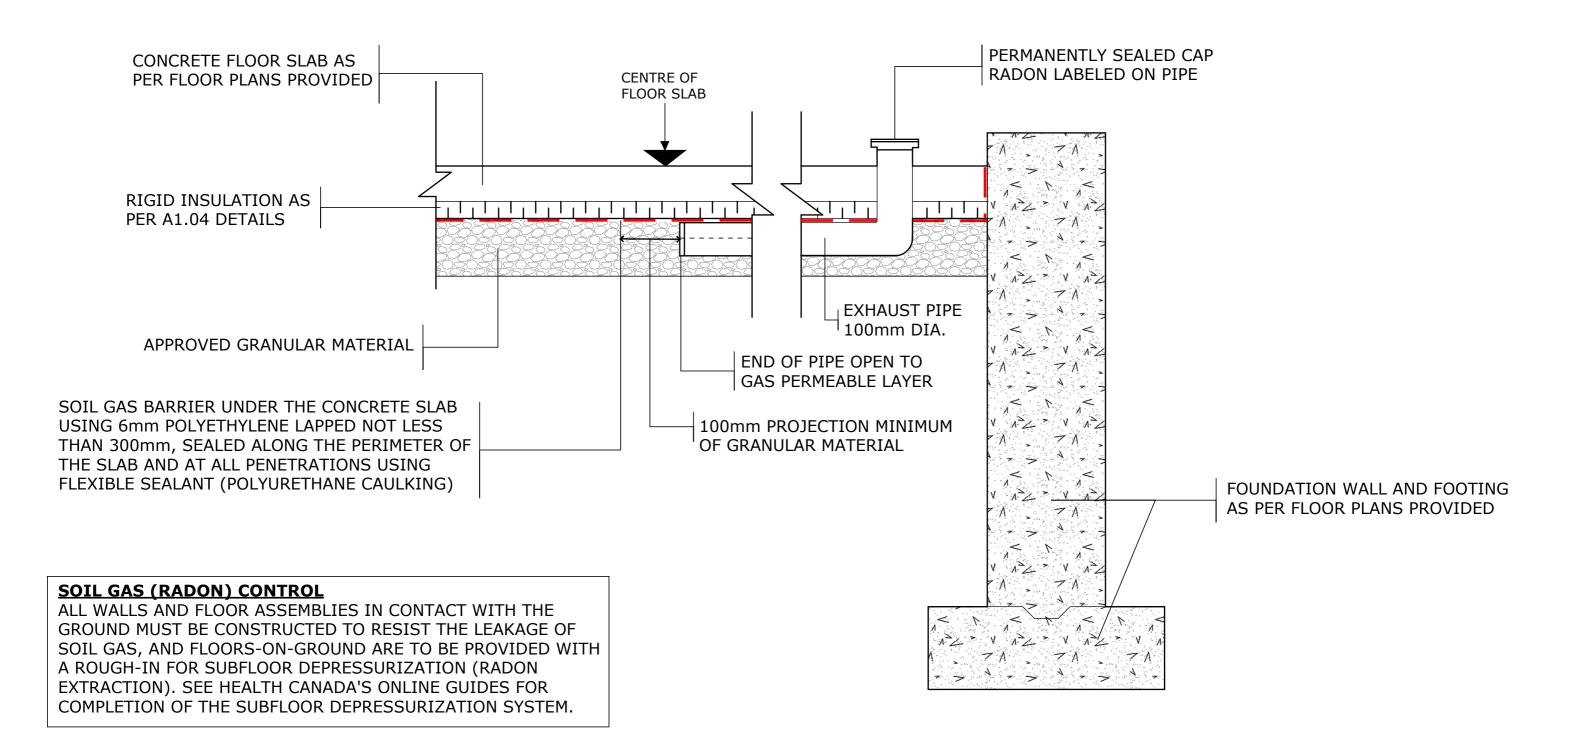

## 2024 OBC - 9.13.4.3. EFFECTIVE DEPRESSURIZATION

TO ALLOW EFFECTIVE DEPRESSURIZATION OF THE SPACE BETWEEN THE AIR BARRIER AND THE GROUND, THE EXTRACTION OPENING (PIPE) SHOULD NOT BE BLOCKED AND SHOULD BE ARRANGED SUCH THAT THE AIR CAN BE EXTRACTED FROM THE ENTIRE SPACE BETWEEN THE AIR BARRIER AND THE GROUND. THIS WILL ENSURE THAT THE EXTRACTION SYSTEM CAN MAINTAIN A NEGATIVE PRESSURE UNDERNEATH THE ENTIRE FLOOR.