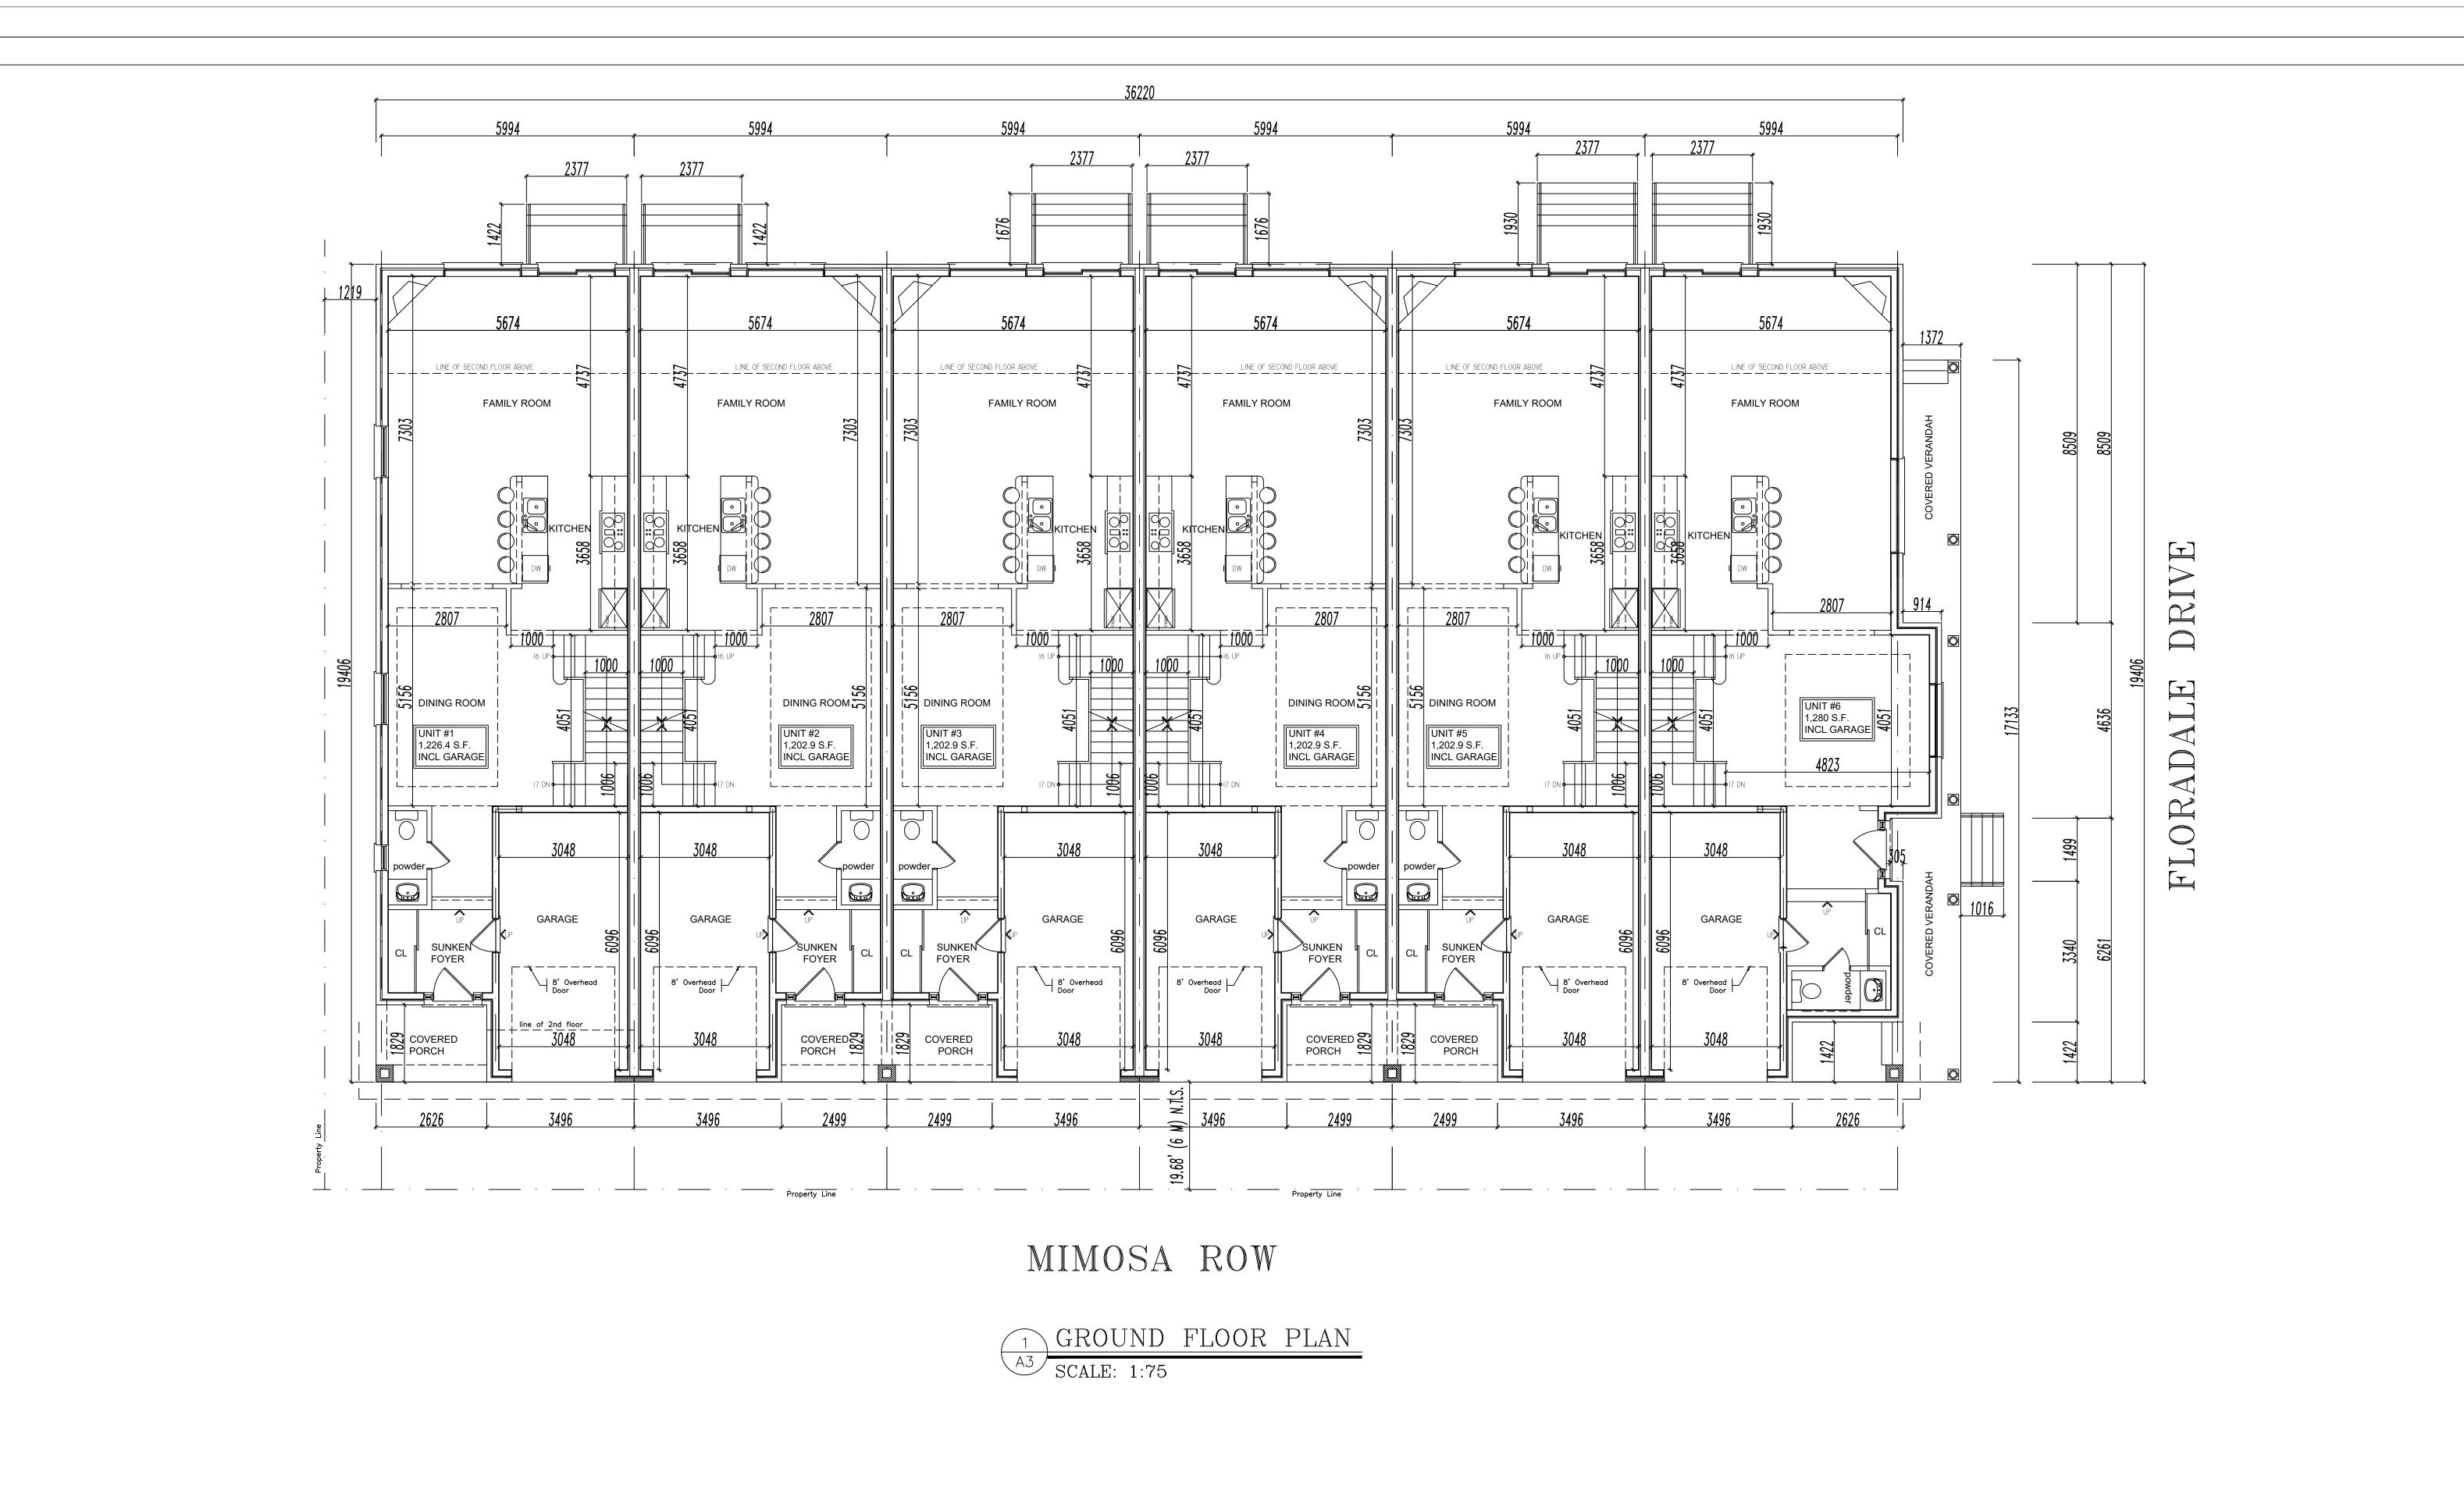

PROPOSED REZONING FOR 6 STREET TOWNHOUSES 3 STOREY BRICK/SIDING WITH ATTACHED GARAGE

2463 - 2469 MIMOSA ROW MISSISSAUGA, ONTARIO

The Contractor is responsible for checking and verifying all levels and dimensions and shall report all discrepancies to the Architect GROUND FLOOR PLAN PEDRO PIMENTEL ARCHITECT INC.

A3

111 FLORADALE DRIVE, MISSISSAUGA ONTARIO TEL: (905) 277 9054 FAX: (905) 277 2576

Project No/Drawing No 201640