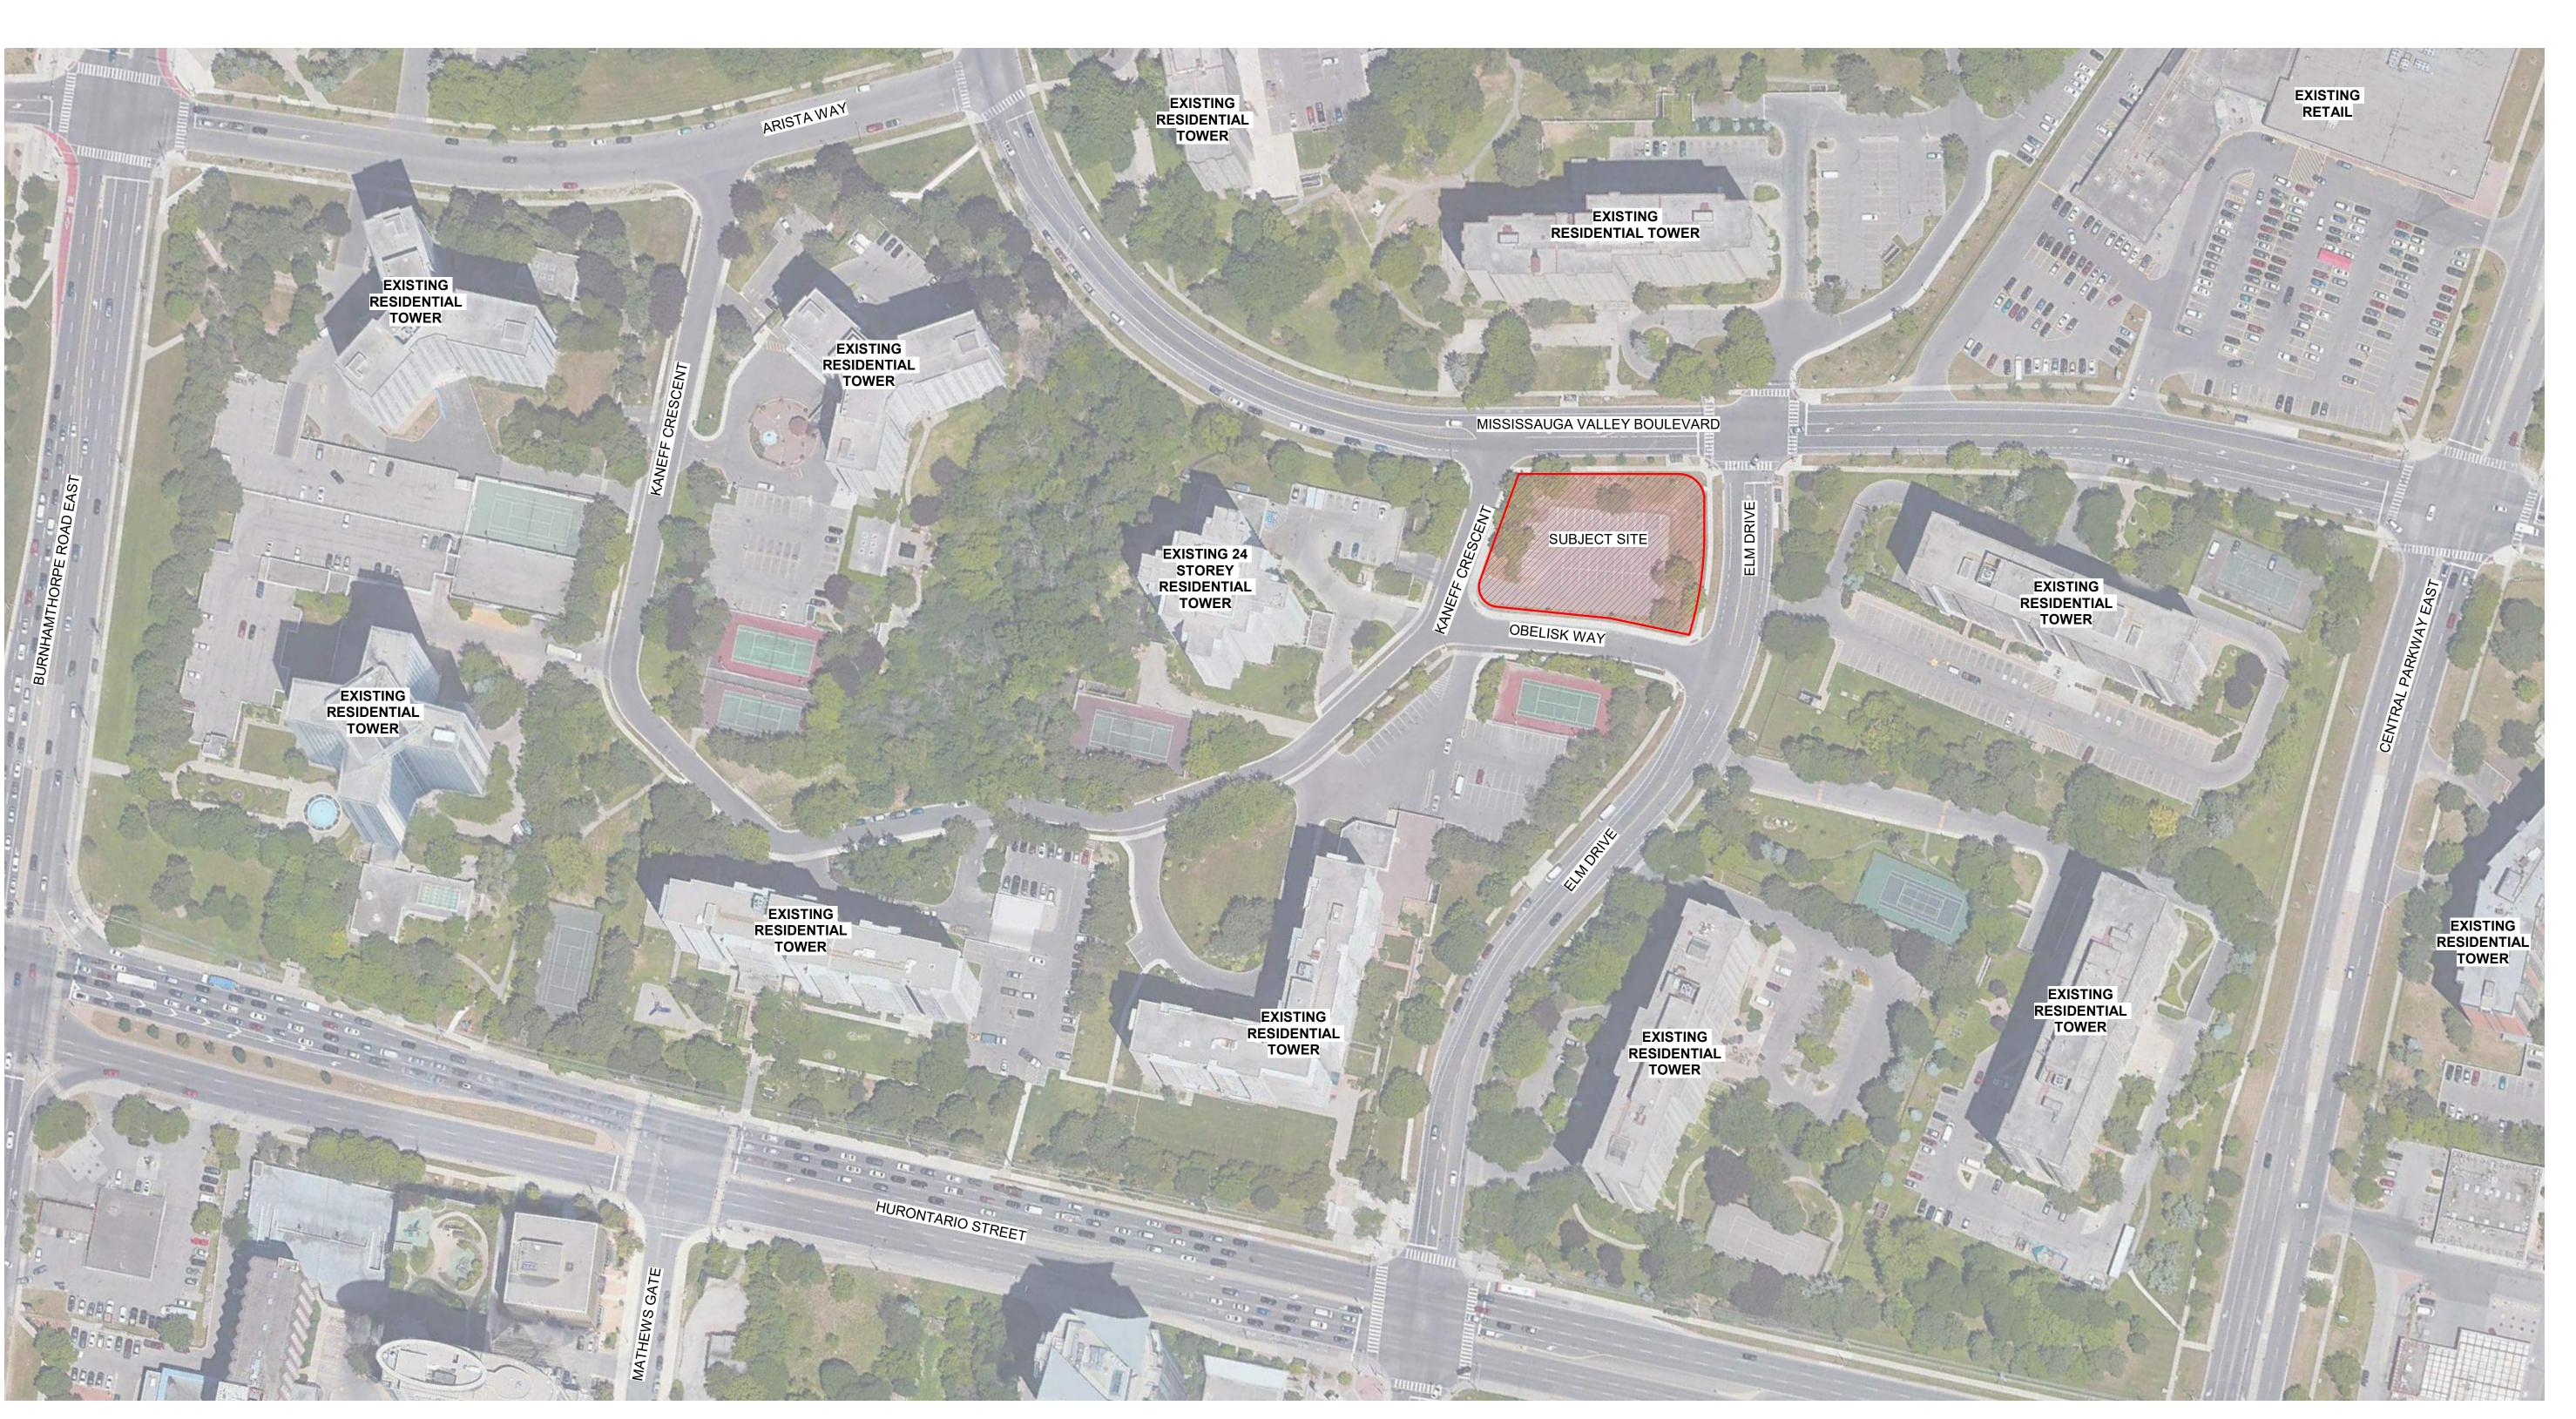

Kaneff Crescent and Mississauga Valley Boulevard, Mississauga, ON City File NO. OZ 20/070

**CONTEXT PLAN** 

PROJECT NO. 16.286SPA PROJECT DATE 2018-04-20 DRAWN BY CHECKED BY RMM

A002