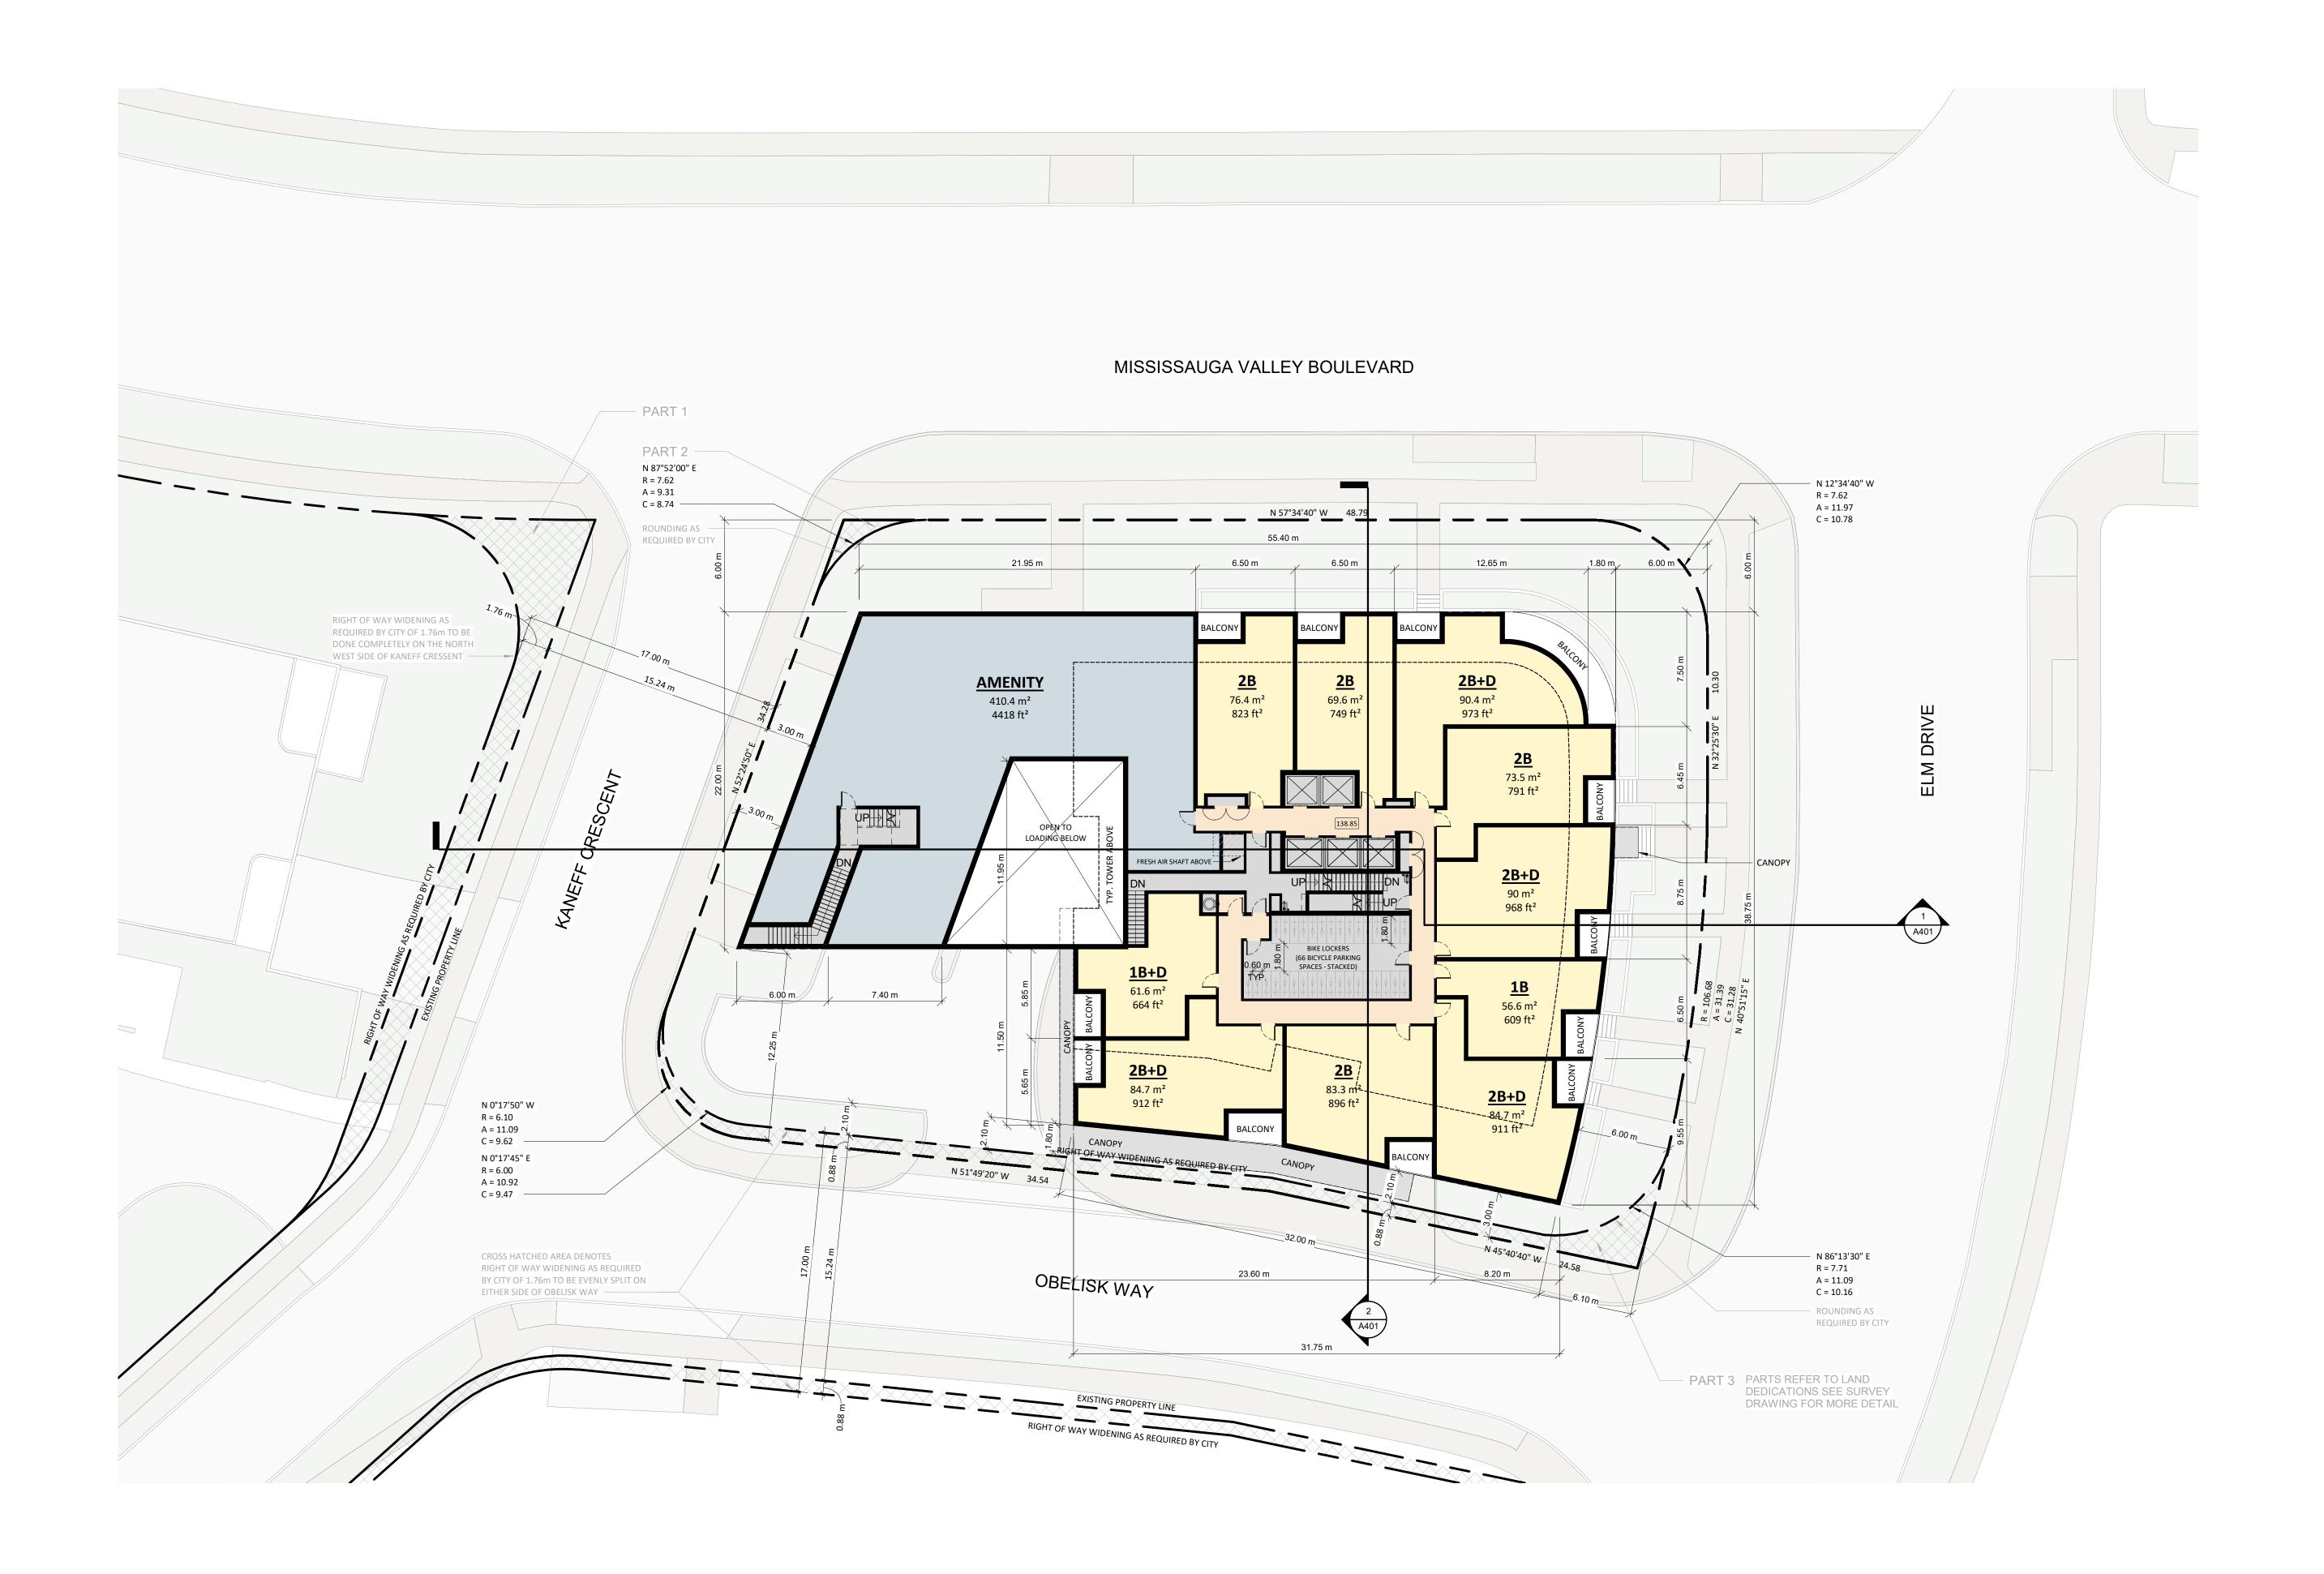

| 2023-06-08 | Issued for Rezoning Submission | 3 | 2022-10-20 | Issued for Rezoning | 2 | 2022-04-22 | Issued for SPA | 2020-05-22 | Issued for Rezoning Submission #1 | DATE | DESCRIPTION |

PROPOSED RESIDENTIAL **DEVELOPMENT** 

Kaneff Crescent and Mississauga Valley Boulevard, Mississauga, ON City File NO. OZ 20/070

FLOOR 2

PROJECT NO. 16.286SPA PROJECT DATE 2018-04-20 CHECKED BY

A153