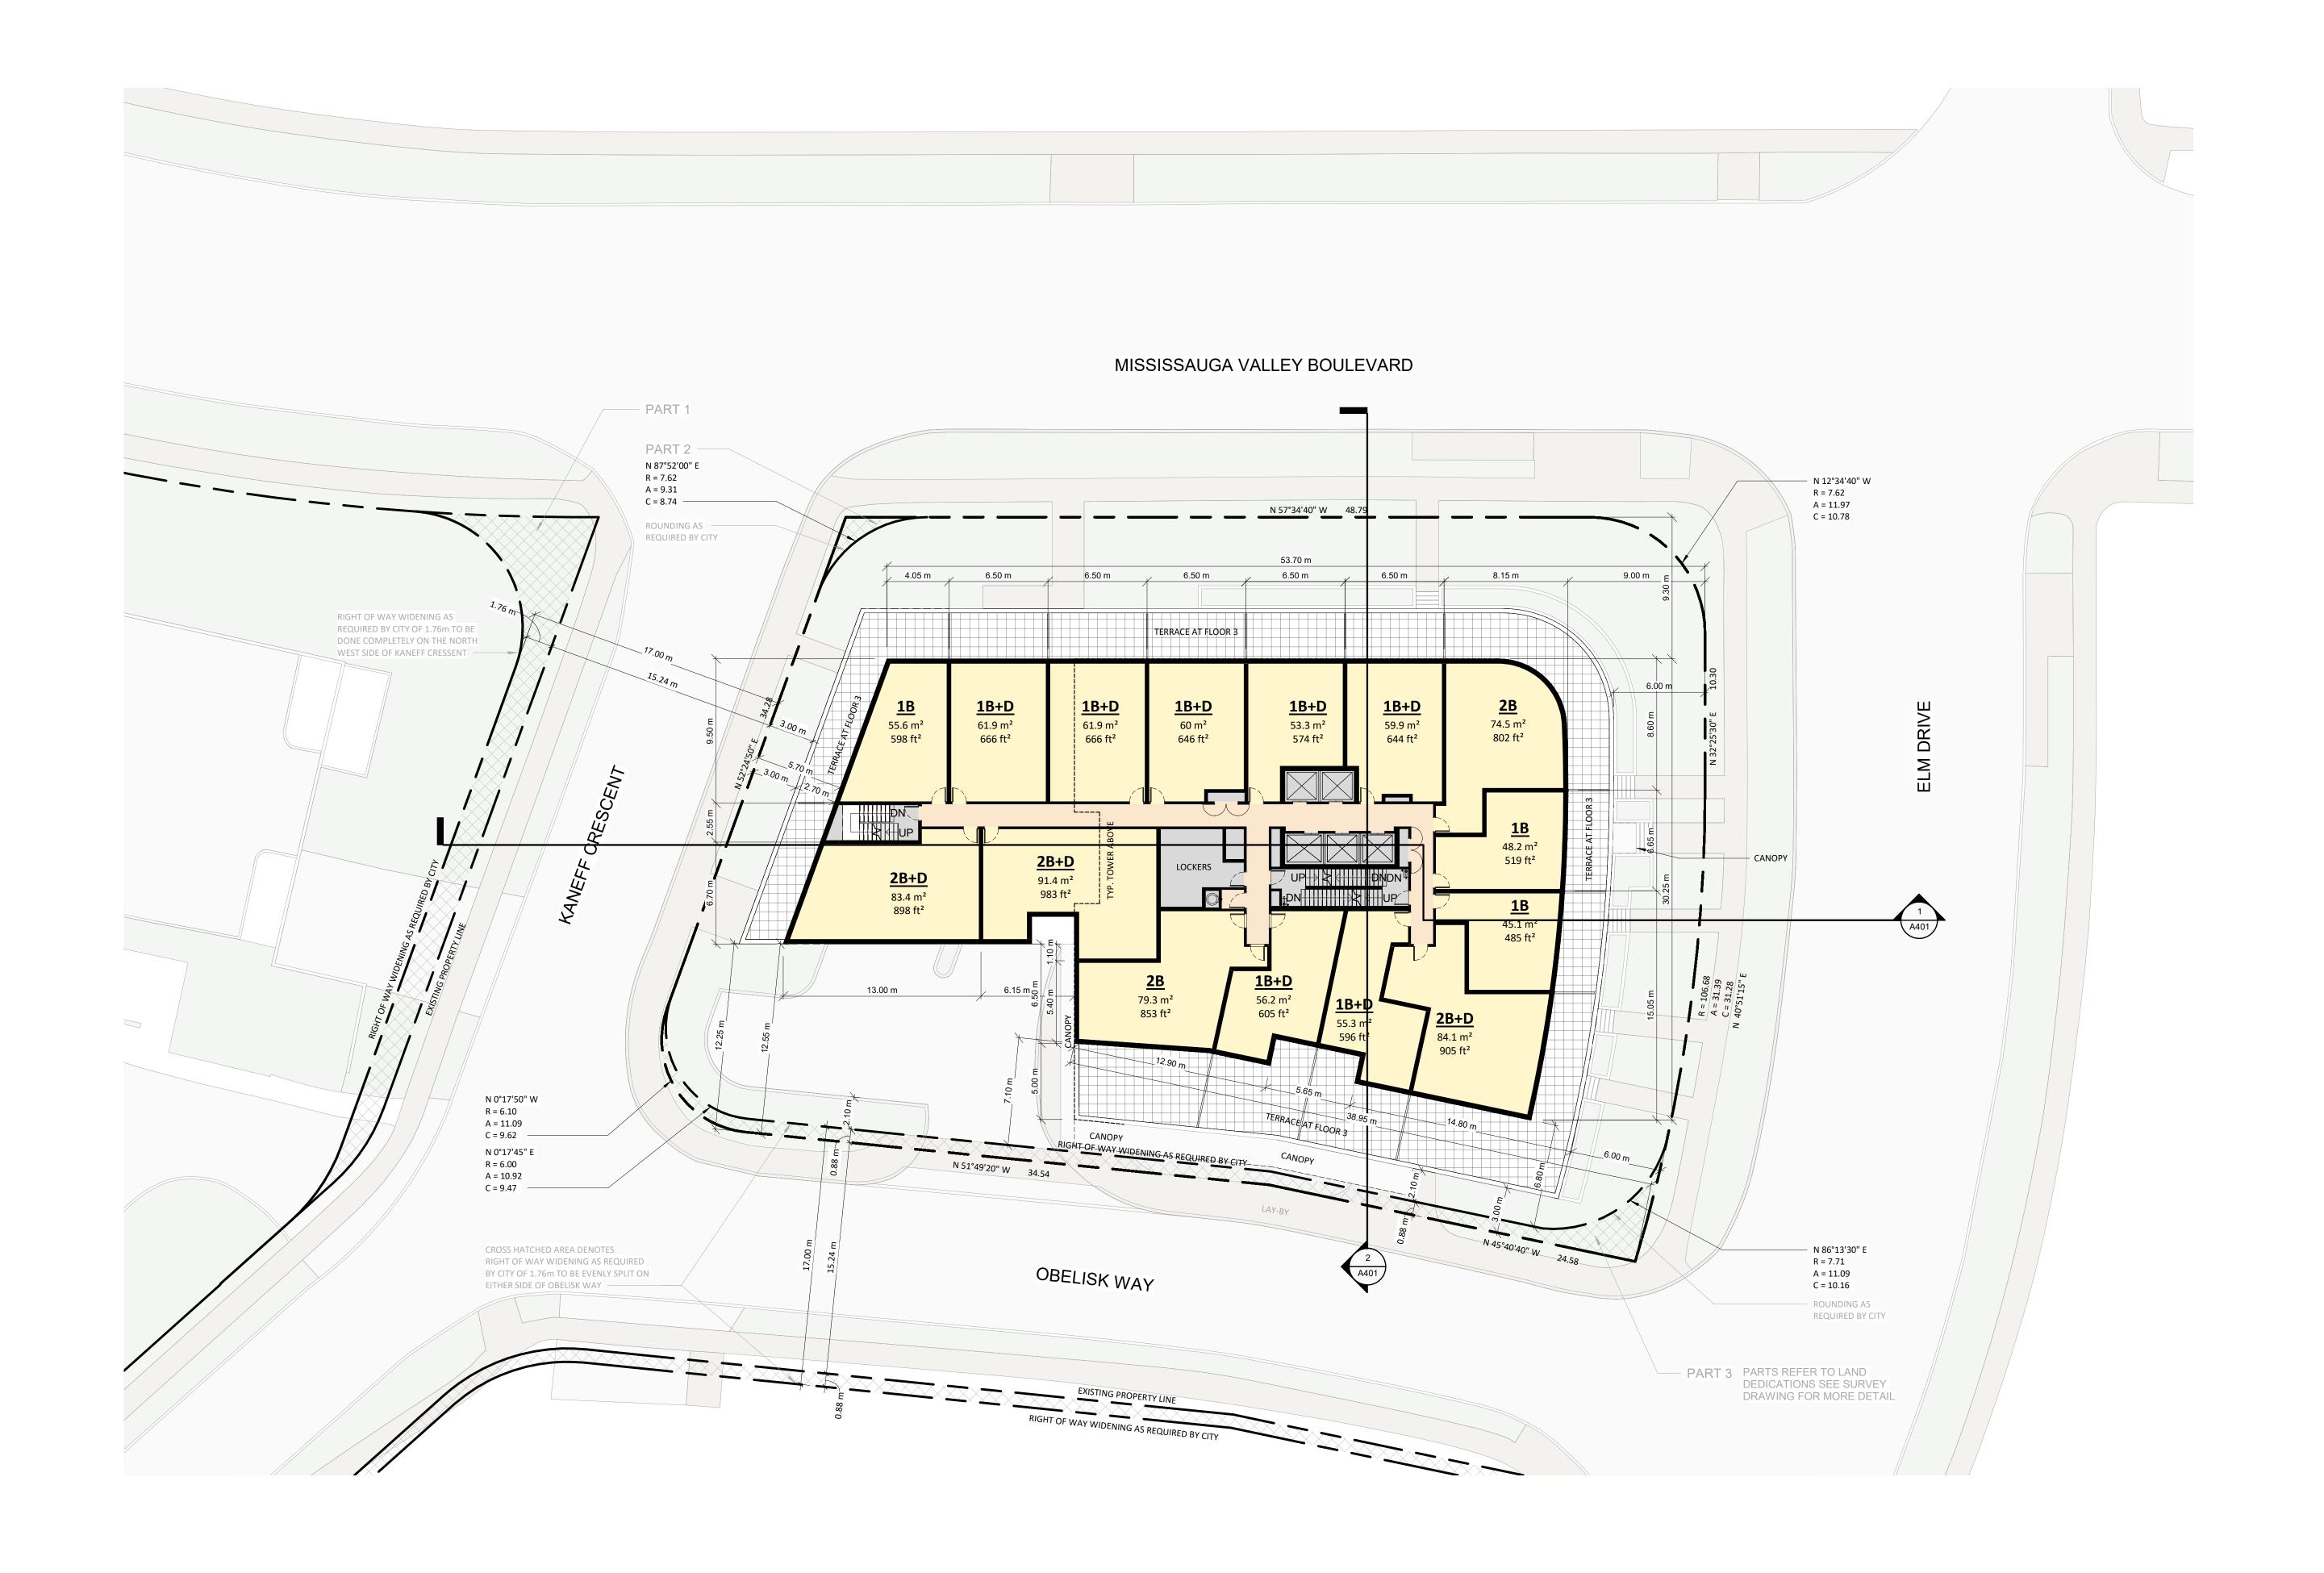

PROPOSED RESIDENTIAL
DEVELOPMENT

Kaneff Crescent and Mississauga Valley Boulevard, Mississauga, ON City File NO. OZ 20/070

\_\_\_\_

FLOORS 3 to 4

PROJECT NO.

16.286SPA

PROJECT DATE

2018-04-20

DRAWN BY

MPA

CHECKED BY

RMM

SCALE

1:200

DRAWING NO.

A 154 REV. 4