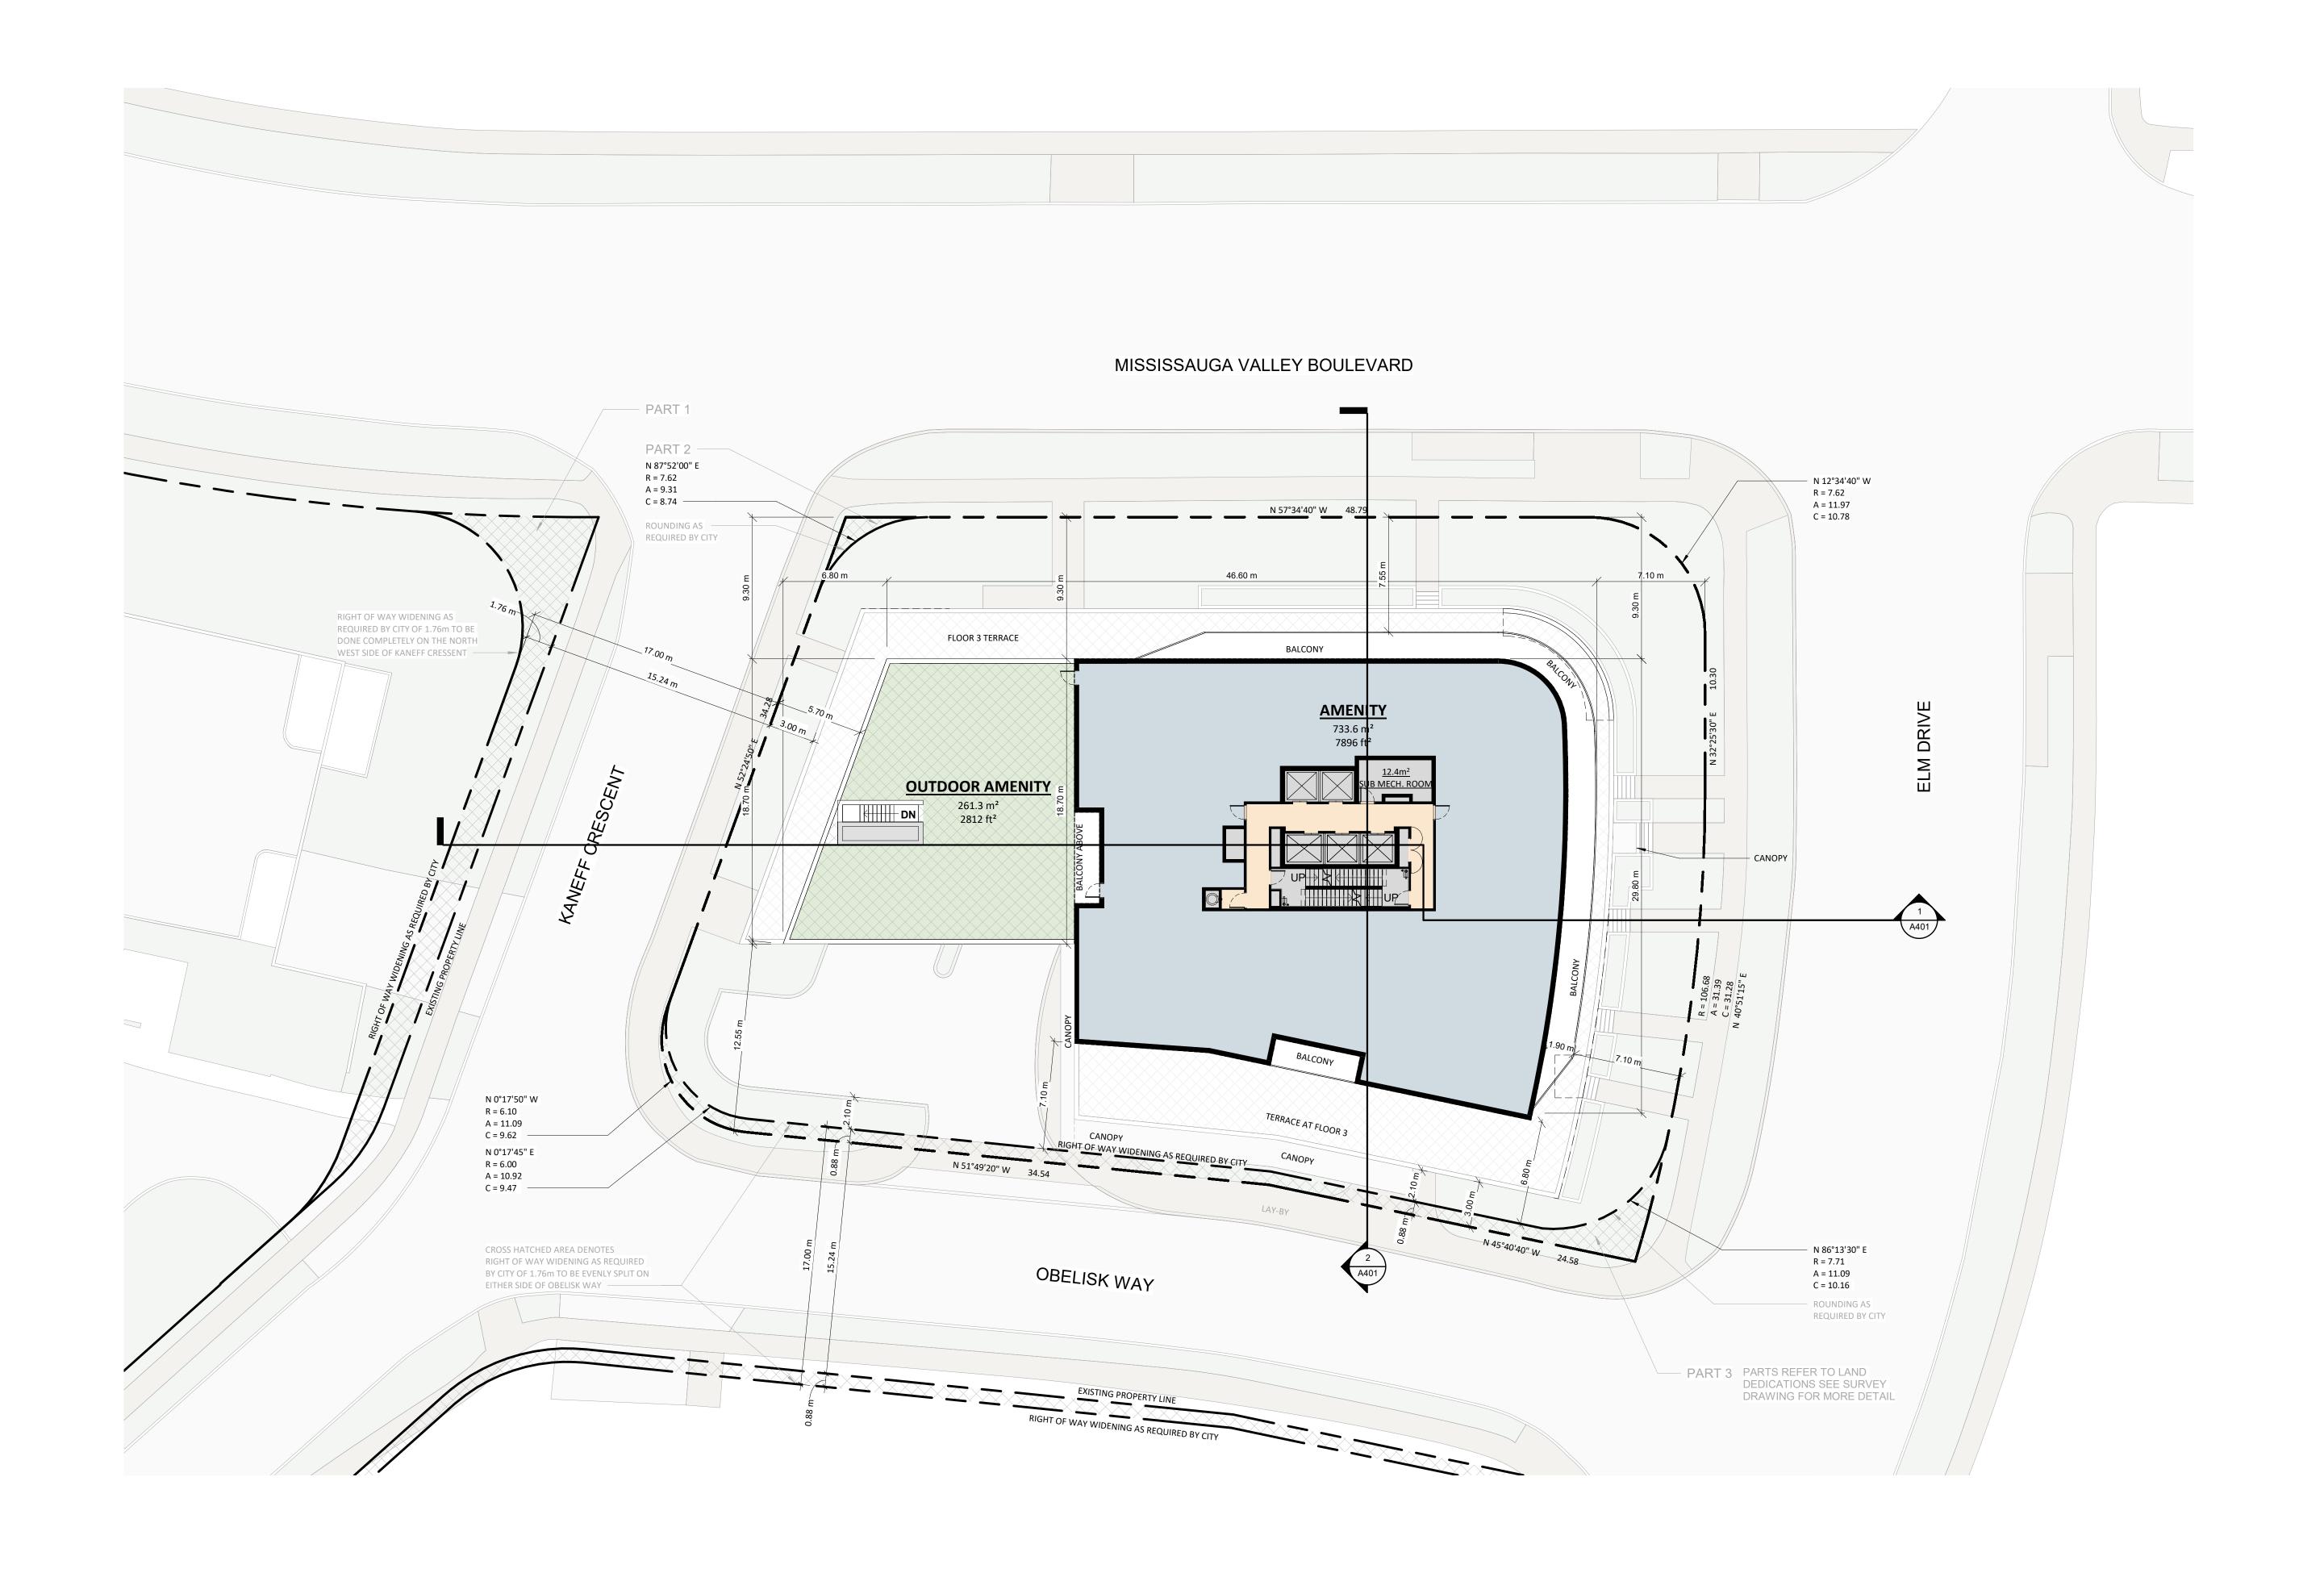

Kaneff Crescent and Mississauga Valley Boulevard,
Mississauga, ON
City File NO. OZ 20/070

FLOOR 5

PROJECT NO. 16.286SPA PROJECT DATE 2018-04-20 CHECKED BY

A155 REV.