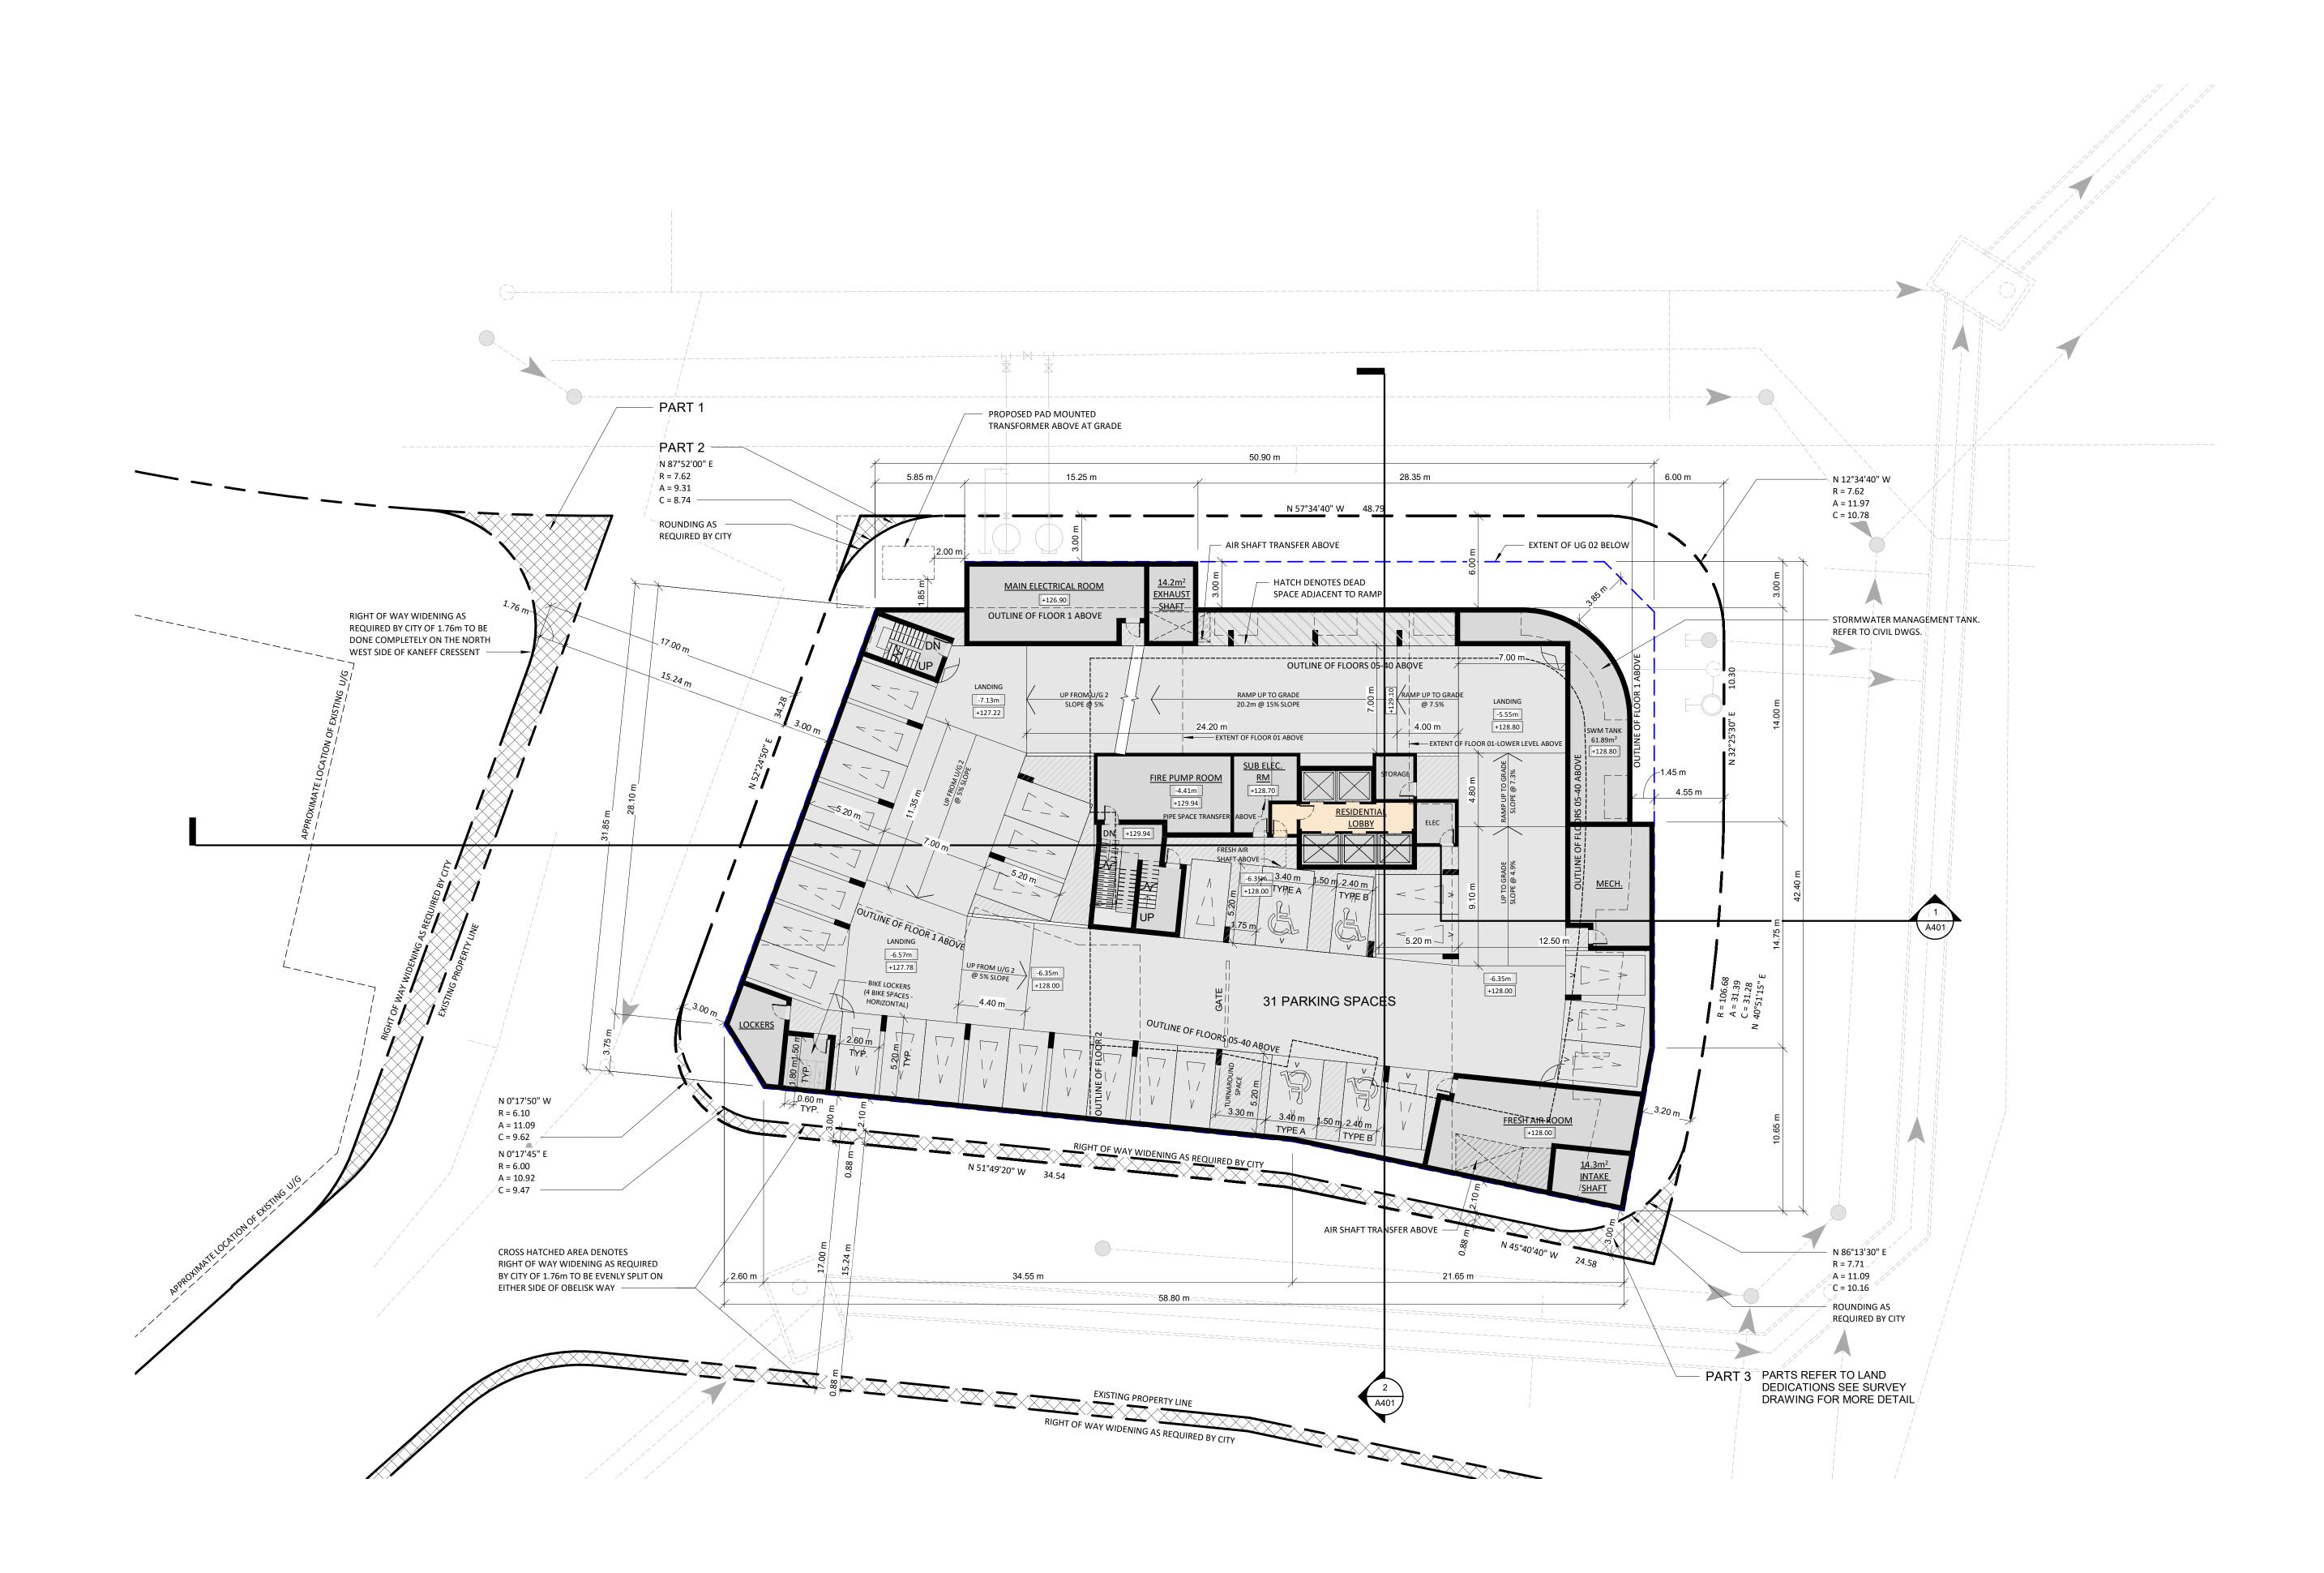

## PROPOSED RESIDENTIAL **DEVELOPMENT**

Kaneff Crescent and Mississauga Valley Boulevard, Mississauga, ON City File NO. OZ 20/070

## **UNDERGROUND LEVEL 1**

| PROJECT NO.  |  |
|--------------|--|
| 16.286SPA    |  |
| PROJECT DATE |  |
| 2018-04-20   |  |
| DRAWN BY     |  |
| MPA          |  |
| CHECKED BY   |  |
| RMM          |  |
| SCALE        |  |
| 1:200        |  |
| N            |  |