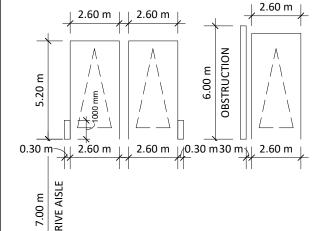

## TYPICAL PARKING DIMENSIONS:

AISLE WIDTH: MIN 7m

TYPICAL PARKING SPACE: MIN 2.6 x 5.2 x 2.0m HIGH

V VISITOR PARKING

| 4 | 2023-06-08 | Issued for Rezoning Submission    | Т |
|---|------------|-----------------------------------|---|
| 3 | 2022-10-20 | Issued for Rezoning               |   |
| 2 | 2022-04-22 | Issued for SPA                    | Т |
| 1 | 2020-05-22 | Issued for Rezoning Submission #1 | L |
| # | DATE       | DESCRIPTION                       |   |
|   |            |                                   |   |
|   |            |                                   |   |