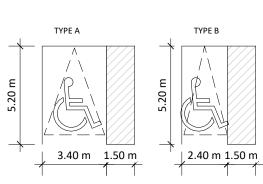

## TYPICAL PARKING DIMENSIONS:

AISLE WIDTH: MIN 7m

TYPICAL PARKING SPACE: MIN 2.6 x 5.2 x 2.0m HIGH

V VISITOR PARKING

| 4 | 2023-06-08 | Issued for Rezoning Submission    | Т |
|---|------------|-----------------------------------|---|
| 3 | 2022-10-20 | Issued for Rezoning               |   |
| 2 | 2022-04-22 | Issued for SPA                    | Т |
| 1 | 2020-05-22 | Issued for Rezoning Submission #1 | L |
| # | DATE       | DESCRIPTION                       |   |
|   |            |                                   |   |
|   |            |                                   |   |